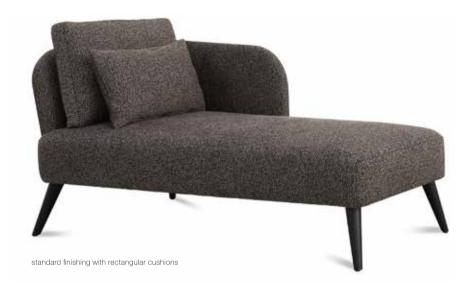

### GARLAND

| Width                 | Depth                                                              |                                                                                 |                                                                                                 |                                                                                                       |                                                                                                          |
|-----------------------|--------------------------------------------------------------------|---------------------------------------------------------------------------------|-------------------------------------------------------------------------------------------------|-------------------------------------------------------------------------------------------------------|----------------------------------------------------------------------------------------------------------|
|                       | Борит                                                              | Height                                                                          | Seat                                                                                            | Arms                                                                                                  | Consum.                                                                                                  |
| Garland I<br>(no arm) | Long                                                               |                                                                                 |                                                                                                 |                                                                                                       |                                                                                                          |
| 100                   | 145                                                                | 87                                                                              | 41                                                                                              |                                                                                                       | 8,5 m                                                                                                    |
|                       |                                                                    |                                                                                 |                                                                                                 |                                                                                                       |                                                                                                          |
| 120                   | 145                                                                | 87                                                                              | 41                                                                                              | 61                                                                                                    | 11,5 m                                                                                                   |
|                       |                                                                    |                                                                                 |                                                                                                 |                                                                                                       |                                                                                                          |
| 120                   | 145                                                                | 87                                                                              | 41                                                                                              | 61                                                                                                    | 11,5 m                                                                                                   |
|                       | (no arm)  100  Garland I (right facin  120  Garland I (left facing | 100 145  Garland Long RF (right facing)  120 145  Garland Long LF (left facing) | (no arm)  100 145 87  Garland Long RF (right facing)  120 145 87  Garland Long LF (left facing) | (no arm)  100 145 87 41  Garland Long RF (right facing)  120 145 87 41  Garland Long LF (left facing) | (no arm)  100 145 87 41  Garland Long RF (right facing)  120 145 87 41 61  Garland Long LF (left facing) |

|       |       |       |        | Hei  | ight | Cusl | nions | Fabric  |
|-------|-------|-------|--------|------|------|------|-------|---------|
| Seats | Width | Depth | Height | Seat | Arm  | Seat | Back  | Consum. |
| 2     | 230   | 100   | 87     | 41   | 61   | 2    | 2     | 16,5 m  |
| 3     | 280   | 100   | 87     | 41   | 61   | 3    | 3     | 18,5 m  |

FINISHING

Oak wood | collection

Scandinavian hardpine frame, mortise & tenon construction. Oak & metal feet. Interlocked Elastic straps have been used for seating and backrest. Polyester fibre and microfibre back cushion. 25 kg/m³ polyurethanne foam bolster backrest support fixed to the back cushion. Fully upholstered. Removal seat and back covers. Also available in sofa.