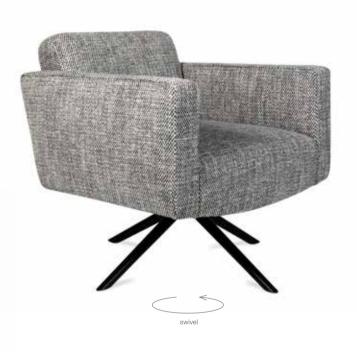

3,5 m   |

Walnut Wood and scandinavian hardpine frame, with tenon and mortise joint. Interlocked Elastic straps have been used for seating and backrest. Fixed seat cushion upholstered with a combination of HR 40kg & 55 kg soft foam with a polyester wadding. Backseat upholstered with a 55 kg soft foam with polyster wadding



### BUTLER



|       |       |        | Hei  | ght | Fabric  |
|-------|-------|--------|------|-----|---------|
| Width | Depth | Height | Seat | Arm | Consum. |
| 77    | 74    | 76     | 46   | 67  | 3,8 m   |

Swivel armchair. Beech wood and scandinavian hardpine frame, mortise and tenon construction. Ash wood feet with inner metal frame. Stretch belts seat and back. HR Foam fixed seat & back. Fully upholstered.

Butler swivel armchair - Marshall/89 | Axo table



| collect |                  |
|---------|------------------|
|         | natural - 2      |
|         | walnut - 5       |
|         | waxed walnut - 6 |
|         | mahogany-7       |
|         | ebony-9          |
|         | ebony black - 10 |

FINISHING



### CARMEL



|       |       |        | Height |     | Cushions | Fabric  |
|-------|-------|--------|--------|-----|----------|---------|
| Width | Depth | Height | Seat   | Arm | Seat     | Consum. |
| 68    | 74    | 74     | 43     | 51  | 1        | 3 m     |

Oak frame and feet, mortise & tenon construction. Stretch belts seat. Foam seat cushion. Fibre back cushion. Fully upholstered.



### Oak wood collection

FINISHING







### CONWAY



|       |       |        | Height | Fabric  |
|-------|-------|--------|--------|-