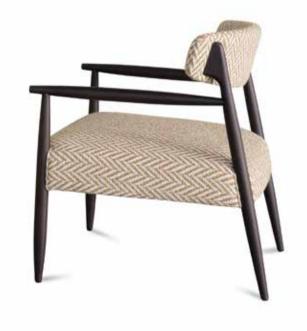

#### **BRADLEY**

Scandinavian hardpine frame, mortise & tenon construction. Beech wood feet. Stretch belts seat and back. HR 35 kg/m³ polyurethanne foam with a layer of feather and fibre seat cushion. Feather and fibre back cushion. Pouf table in veneered Ash wood. Fully upholstered. Also available in sofa.