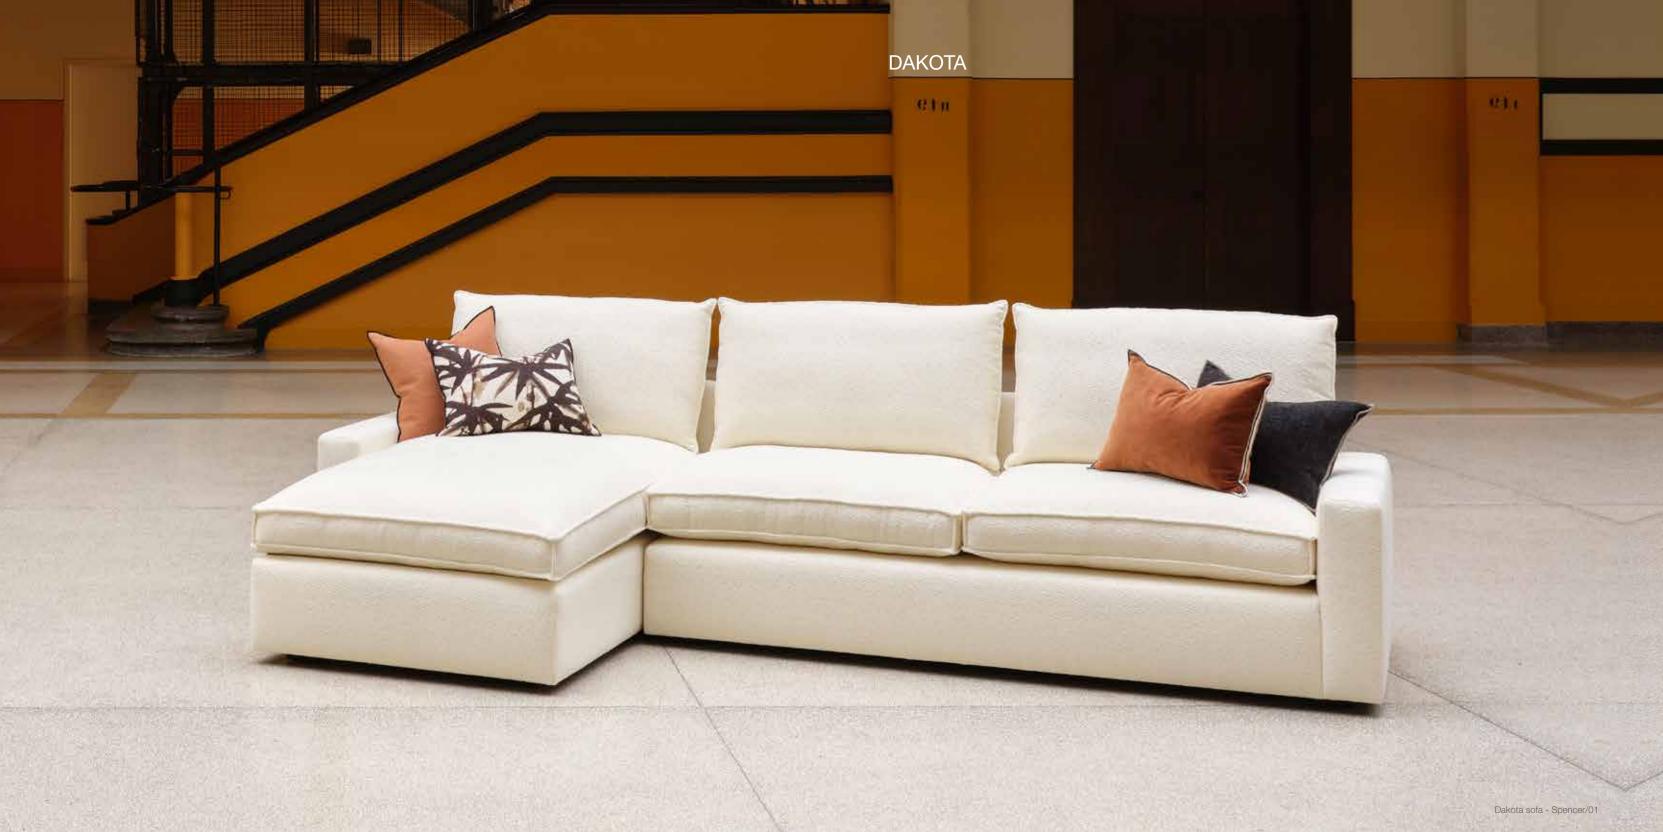

### DAKOTA

| DAKOTA |        |                               |            | He   | ight | Fabric         |  |  |  |  |  |
|--------|--------|-------------------------------|------------|------|------|----------------|--|--|--|--|--|
| Model  | Width  | Depth                         | Height     | Seat | Arms | Consum.        |  |  |  |  |  |
|        | Dakota | 1 (no arm                     | )          |      |      |                |  |  |  |  |  |
|        | 95     | 95                            | 90         | 45   |      | 6 m / 6 m*     |  |  |  |  |  |
|        | Dakota | 1 RF (righ                    | nt facing) |      |      |                |  |  |  |  |  |
| °      | 110    | 95                            | 90         | 45   | 55   | 7,5 m / 8 m*   |  |  |  |  |  |
|        | Dakota | Dakota 1 LF (left facing)     |            |      |      |                |  |  |  |  |  |
|        | 110    | 95                            | 90         | 45   | 55   | 7,5 m / 8 m*   |  |  |  |  |  |
|        | Dakota | Dakota 1 (2 arms)             |            |      |      |                |  |  |  |  |  |
|        | 125    | 95                            | 90         | 45   | 55   | 8,5 m / 9 m*   |  |  |  |  |  |
|        | Dakota | Corner                        |            |      |      |                |  |  |  |  |  |
|        | 95     | 95                            | 90         | 45   |      | 8 m / 8,5 m*   |  |  |  |  |  |
|        | Dakota | Long (no                      | arm)       |      |      |                |  |  |  |  |  |
|        | 95     | 165                           | 90         | 45   |      | 8 m / 8 m*     |  |  |  |  |  |
|        | Dakota | Dakota Long RF (right facing) |            |      |      |                |  |  |  |  |  |
|        | 110    | 165                           | 90         | 45   | 55   | 9 m / 9,5 m*   |  |  |  |  |  |
|        | Dakota | Dakota Long LF (left facing)  |            |      |      |                |  |  |  |  |  |
|        | 110    | 165                           | 90         | 45   | 55   | 9 m / 9,5 m*   |  |  |  |  |  |
|        | Dakota | Dakota Long (2 arms)          |            |      |      |                |  |  |  |  |  |
|        | 125    | 165                           | 90         | 45   | 55   | 10 m / 10,5 m* |  |  |  |  |  |
| Δ      | Dakota | Pouf                          |            |      |      |                |  |  |  |  |  |
| ▼ ▶    | 95     | 95                            | 45         | 45   |      | 5,5 m / 5,5 m* |  |  |  |  |  |
|        | Dakota | 2 (no arm                     | )          |      |      | <del>.</del>   |  |  |  |  |  |
| 4      | 190    | 95                            | 90         | 45   |      | 11,5 m / 12 m* |  |  |  |  |  |
|        |        |                               |            |      |      |                |  |  |  |  |  |

| DAKOTA |                            |                  |            | Hei  | ight | Fabric         |  |  |  |  |
|--------|----------------------------|------------------|------------|------|------|----------------|--|--|--|--|
| Model  | Width                      | Depth            | Height     | Seat | Arms | Consum.        |  |  |  |  |
|        | Dakota                     | 2 RF (righ       | nt facing) |      |      |                |  |  |  |  |
|        | 205                        | 95               | 90         | 45   | 55   | 13 m / 13,5 m* |  |  |  |  |
|        | Dakota 2 LF (left facing)  |                  |            |      |      |                |  |  |  |  |
|        | 205                        | 95               | 90         | 45   | 55   | 13 m / 13,5 m* |  |  |  |  |
|        | Dakota 2 (2 arms)          |                  |            |      |      |                |  |  |  |  |
|        | 220                        | 95               | 90         | 45   | 55   | 14 m / 14,5 m* |  |  |  |  |
|        | Dakota 3 (no arm)          |                  |            |      |      |                |  |  |  |  |
|        | 285                        | 95               | 90         | 45   |      | 17 m / 17,5 m* |  |  |  |  |
|        | Dakota 3 RF (right facing) |                  |            |      |      |                |  |  |  |  |
|        | 300                        | 95               | 90         | 45   | 55   | 18,5 m / 19 m* |  |  |  |  |
|        | Dakota 3 LF (left facing)  |                  |            |      |      |                |  |  |  |  |
|        | 300                        | 95               | 90         | 45   | 55   | 18,5 m / 19 m* |  |  |  |  |
|        | Dakota                     | <b>3</b> (2 arms | i)         |      |      |                |  |  |  |  |
|        | 315                        | 95               | 90         | 45   | 55   | 19,5 m / 20 m* |  |  |  |  |
|        |                            |                  |            |      |      | *Slipcover     |  |  |  |  |

Beech wood and scandinavian hardpine frame, mortise and tenon construction. Beech wood feet. Stretch belts seat. Fibre and microfibre seat and back cushions. Fully upholstered or with slipcover. Also available in sofa & sofa bed.