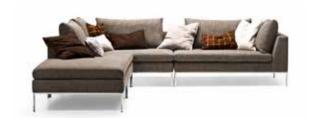

#### **BRADLEY**

Scandinavian hardpine frame, mortise & tenon construction. Beech wood feet. Stretch belts seat and back. HR 35 kg/m³ polyurethanne foam with a layer of feather and fibre seat cushion. Feather and fibre back cushion. Pouf table in veneered Ash wood. Fully upholstered. Also available in sofa.