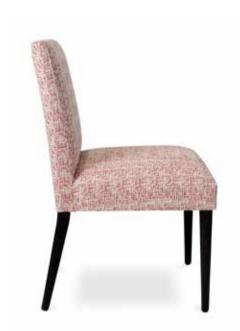

enoir, Rubens, Saul, Shaw, Sloan, Titien, Vasarely, Willy, Winters. Customer own material (COM): on demand and following approval of a sample.

Beech wood and scandinavian hardpine frame, with tenon and mortise joint. Interlocked Elastic straps have been used for seating and backrest. Fixed Seat Cushion upholstered with HR 35 kg foam with a polyester wadding. Top of pattern runs across the roll - Railroaded. Also available in sofa.

### collection

### WHITEVILLE





|       |       |        | Height | Fabric  |
|-------|-------|--------|--------|---------|
| Width | Depth | Height | Seat   | Consum. |
| 59    | 85    | 90     | 50     | 4 m     |

Fully upholstered. Cushion filled with feathers and fibers.

### FINISHING



















































### **ALBANY**



|       |       |        | Height | Fabric  |
|-------|-------|--------|--------|---------|
| Width | Depth | Height | Seat   | Consum. |
| 47    | 56    | 86     | 48     | 1,2 m   |

Beech wood and scandinavian hardpine frame, mortise & tenon construction. Beech wood feet. Stretch belts seat and back. Fully upholstered.









### ARMSTRONG



|       |       |        | Height | Fabric  |  |
|-------|-------|--------|--------|---------|--|
| Width | Depth | Height | Seat   | Consum. |  |
| 42    | 50    | 85     | 48     | 0,5 m   |  |

Beech wood frame and base. Fully upholstered. Stackable.







### Barlow chair - Vasarely/85

### BARLOW



|       |       |        | Height |     | Fabric  |
|-------|-------|--------|--------|-----|---------|
| Width | Depth | Height | Seat   | A