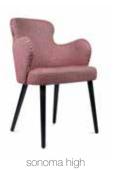

e, Plaza, Raphaël, Renoir, Rubens, Saul, Shaw, Sloan, Titien, Vasarely, Willy, Winters. Customer own material (COM): on demand and following approval of a sample.

Beech wood and scandinavian hardpine frame, with tenon and mortise joint. Interlocked Elastic straps have been used for seating and backrest. Fixed Seat Cushion upholstered with HR 35 kg foam with a polyester wadding. Top of pattern runs across the roll - Railroaded. Also available in sofa.

### collection

### WHITEVILLE





|       |       |        | Height | Fabric  |
|-------|-------|--------|--------|---------|
| Width | Depth | Height | Seat   | Consum. |
| 59    | 85    | 90     | 50     | 4 m     |

Fully upholstered. Cushion filled with feathers and fibers.

### FINISHING



















































### **ALBANY**



|       |       |        | Height | Fabric  |
|-------|-------|--------|--------|---------|
| Width | Depth | Height | Seat   | Consum. |
| 47    | 56    | 86     | 48     | 1,2 m   |

Beech wood and scandinavian hardpine frame, mortise & tenon construction. Beech wood feet. Stretch belts seat and back. Fully upholstered.









### ARMSTRONG



|       |       |        | Height | Fabric  |  |
|-------|-------|--------|--------|---------|--|
| Width | Depth | Height | Seat   | Consum. |  |
| 42    | 50    | 85     | 48     | 0,5 m   |  |

Beech wood frame and base. Fully upholstered. Stackable.







### Barlow chair - Vasarely/85

### BARLOW



|       |       |        | Height |     | Fabric  |
|-------|-------|--------|--------|-----|---------|
| Width | Depth |