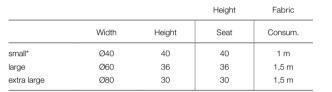

dium 2 | 100   | 40    | 48     | 48     | 1,4 m   | 1,6 m             |
| rge     | 150   | 50    | 48     | 48     | 1,9 m   | 2,1 m             |
|         |       |       |        |        |         |                   |

Beech wood and scandinavian hardpine frame, mortise and tenon construction. Beech wood feet. Stretch belts seat. Foam seat cushion. Fully upholstered or with slipcover option\*.



FINISHING



### CARMEL



|       |       |        | Height | Cushions | Fabric  |  |
|-------|-------|--------|--------|----------|---------|--|
| Width | Depth | Height | Seat   | Seat     | Consum. |  |
| 68    | 48    | 40     | 40     | 1        | 1 m     |  |

Oak frame and feet, mortise & tenon construction. Stretch belts seat. Foam seat cushion. Fully upholstered.





### COLLIN



NOTE | \*Available in Sheep

Scandinavian hardpine frame. Stretch belts seat. Wooden feet. Fully upholstered with foam.



### FINISHING

Beech wood collection



### COLLIN METAL



NOTE | \*Available in Sheep

Scandinavian hardpine frame. Stretch belts seat. Metal feet. Fully upholstered with foam.





### COPPERFIELD



|       |       |        | Height | Cushions | Fabric  |  |
|-------|-------|--------|--------|----------|---------|--|
| Width | Depth | Height | Seat   | Seat     | Consum. |  |
| 60    | 60    | 49     | 49     | 1        | 3 m     |  |

Beech wood and scandinavian hardpine frame, mortise and tenon construction. Beech wood feet. Stretch belts seat. Feather and fibre seat cushion. Fully upholstered.







### THEFASHIONBOOK Kentucky pouf

### KENTUCKY





|