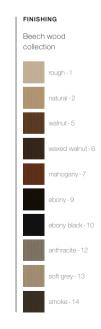

# Beech wood | collection rough-1 ebony-9 ebony black-10 walnut-5 anthracite-12 waxed walnut-6 soft grey-13 mahogany-7 smoke-14