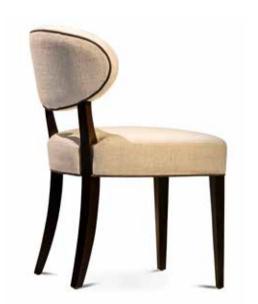

|
|                  | rough - 1        |
|                  | natural - 2      |
|                  | walnut - 5       |
|                  | waxed walnut - 6 |
|                  | mahogany-7       |
|                  | ebony-9          |
|                  | ebony black - 10 |
|                  | anthracite - 12  |
|                  | soft grey - 13   |
|                  | smoke - 14       |

### MANCHESTER-F

|       |       |        | Height |     | Fabric  |
|-------|-------|--------|--------|-----|---------|
| Width | Depth | Height | Seat   | Arm | Consum. |
| 56    | 62    | 85     | 47     | 47  | 1,5 m   |

Beech wood and scandinavian hardpine frame, mortise and tenon construction. Beech wood feet. Stretch belts seat. Fully upholstered.







### MINNESOTA NEW!



| leight | Fabric             |    |       |
|--------|--------------------|----|-------|
| Seat   | Consum.            |    |       |
| 48     | 1,5 m              |    |       |
| n hard | nine frame Mortise | Я. | tenon |

Beech wood and scandinavian hardpine frame. Mortise & tenon construction. Stretch belts seat & back. 40 kg (60 kg reinforcement in the front seat) foam with a polyester wadding. Fully upholstered.

Width Depth Height

57









### **MONTEREY**



|       |       |        | Height | Fabric  |
|-------|-------|--------|--------|---------|
| Width | Depth | Height | Seat   | Consum. |
| 50    | 61    | 86     | 47     | 1,5 m   |

NOTE | Unavailable with the following fabrics: Adams, Apple, Blake, Boyd, Bubley, Chandler, Douglas, Dove, Ellis, Evans, Glasgow, Hicks,