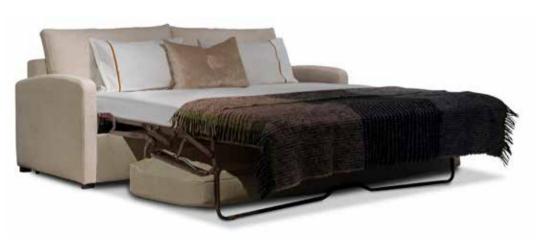

Beech wood and scandinavian hardpine frame, mortise and tenon construction. Beech wood feet. Stretch belts seat. Fibre and microfibre seat and back cushions. Fully upholstered or with slipcover. Also available in sofa & sofa bed.