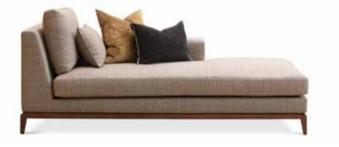

#### **BRADLEY**

Scandinavian hardpine frame, mortise & tenon construction. Beech wood feet. Stretch belts seat and back. HR 35 kg/m³ polyurethanne foam with a layer of feather and fibre seat cushion. Feather and fibre back cushion. Pouf table in veneered Ash wood. Fully upholstered. Also available in sofa.