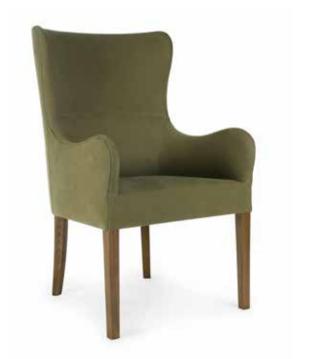

| waxed walnut - 6 |
|                  | mahogany-7       |
|                  | ebony-9          |
|                  | ebony black - 10 |
|                  | anthracite - 12  |
|                  | soft grey - 13   |
|                  | smoke - 14       |

### JACK-F

Depth Height

Beech wood and scandinavian hardpine frame, mortise and tenon construction. Beech wood feet. Stretch belts seat and back. Fully upholstered.

|       |       |        | Height |     | Fabric  |
|-------|-------|--------|--------|-----|---------|
| Width | Depth | Height | Seat   | Arm | Consum. |
| 61    | 75    | 100    | 47     | 66  | 2,5 m   |

Fabric

Consum.

Beech wood and scandinavian hardpine frame, mortise and tenon construction. Beech wood feet. Stretch belts seat and back. Fully upholstered.



| I | FINISH                | IING             |  |
|---|-----------------------|------------------|--|
|   | Beech wood collection |                  |  |
|   |                       | rough - 1        |  |
|   |                       | natural - 2      |  |
|   |                       | walnut - 5       |  |
|   |                       | waxed walnut - 6 |  |
|   |                       | mahogany - 7     |  |
|   |                       | ebony-9          |  |
|   |                       | ebony black - 10 |  |
|   |                       | anthracite - 12  |  |
|   |                       | soft grey - 13   |  |
|   |                       | smoke - 14       |  |



### LOGAN



|             |       |       |        | Height | Fabric  |  |
|-------------|-------|-------|--------|---