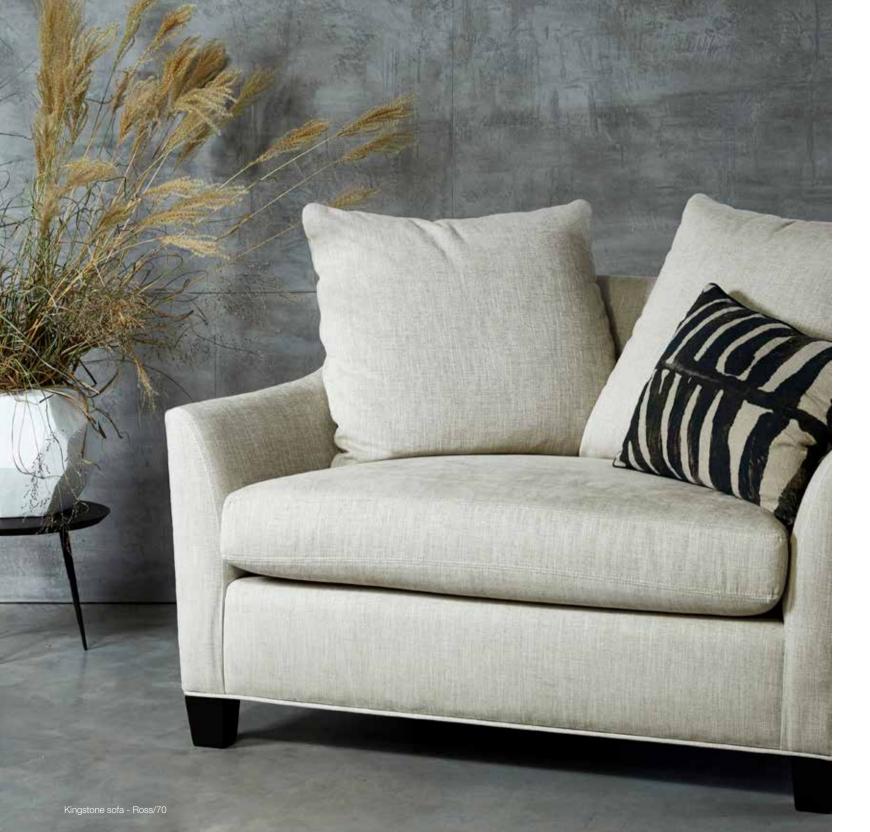

| eats | Width | Depth | Height | Seat | Arm | Seat                      | Seat Back                 |        |
|      | 170   | 95    | 87     | 42   | 63  | 1 - 2 lower-b             | 11 m                      |        |
| ,5   | 200   | 95    | 87     | 42   | 63  | 1 - 2 lower-b             | 1 - 2 lower-back supports |        |
|      | 230   | 95    | 87     | 42   | 63  | 1 - 2 lower-back supports |                           | 13,5 m |

Beech wood and scandinavian hardpine frame, mortise and tenon construction. Beech wood feet. Stretch belts seat and back. Foam seat cushion. Fully upholstered with buttons.

FINISHING

Beech wood collection

rough - 1

natural - 2

walnut - 5

waxed walnut - 6

mahogany - 7

ebony - 9

ebony black - 10

anthracite - 12

soft grey - 13

smoke - 14



### KINGSTONE



|      |       |       |        | Hei  | ght | Cust | nions | Fabric  |
|------|-------|-------|--------|------|-----|------|-------|---------|
| eats | Width | Depth | Height | Seat | Arm | Seat | Back  | Consum. |
| ,5   | 130   | 102   | 97     | 46   | 61  | 1    | 2     | 11 m    |
|      | 216   | 102   | 97     | 46   | 61  | 1    | 2     | 16 m    |
|      | 241   | 102   | 97     | 46   | 61  | 1    | 2     | 18 m    |
|      |       |       |        |      |     |      |       |         |

Beech wood and scandinavian hardpine frame, with mortise and tenon joint. Beech wood feet. Interlocked Elastic straps have been used for seating and backrest. Seat cushion upholstered with foam and feather and fiber wadding. Back cushion filled with feathers and fibers. Fully