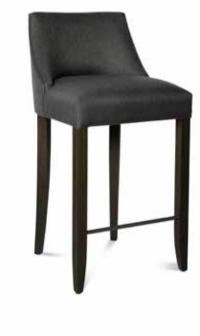

#### **BRADLEY**

Scandinavian hardpine frame, mortise & tenon construction. Beech wood feet. Stretch belts seat and back. HR 35 kg/m³ polyurethanne foam with a layer of feather and fibre seat cushion. Feather and fibre back cushion. Pouf table in veneered Ash wood. Fully upholstered. Also available in sofa.