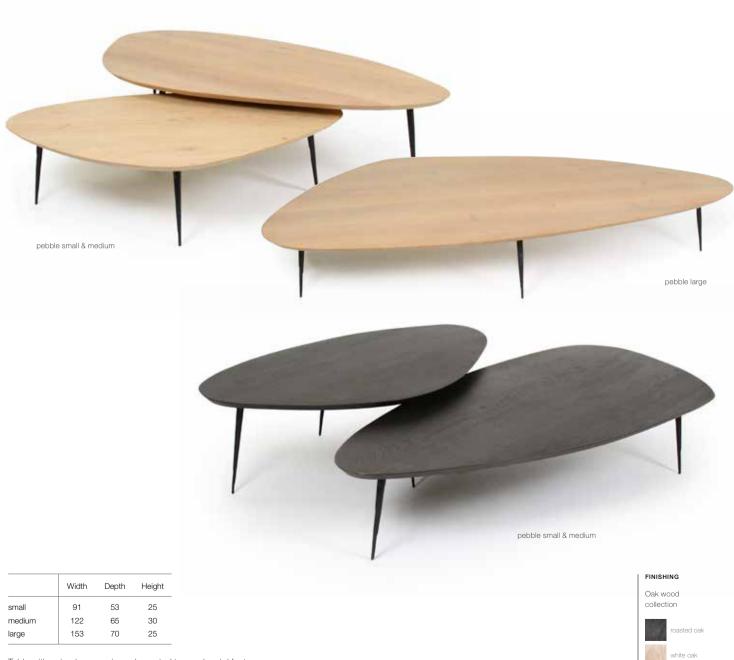

FINISHING

Oak wood | collection

Scandinavian hardpine frame, mortise & tenon construction. Oak & metal feet. Interlocked Elastic straps have been used for seating and backrest. Polyester fibre and microfibre back cushion. 25 kg/m³ polyurethanne foam bolster backrest support fixed to the back cushion. Fully upholstered. Removal seat and back covers. Also available in sofa.