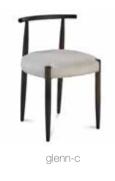

sh, Nolan, Orlan, Peale, Plaza, Raphaël, Renoir, Rubens, Saul, Shaw, Sloan, Titien, Vasarely, Willy, Winters. Customer own material (COM): on demand and following approval of a sample.

Beech wood and scandinavian hardpine frame, with tenon and mortise joint. Interlocked Elastic straps have been used for seating and backrest. Fixed Seat Cushion upholstered with HR 35 kg foam with a polyester wadding. Top of pattern runs across the roll - Railroaded. Also available in sofa.

### collection

### WHITEVILLE





|       |       |        | Height | Fabric  |
|-------|-------|--------|--------|---------|
| Width | Depth | Height | Seat   | Consum. |
| 59    | 85    | 90     | 50     | 4 m     |

Fully upholstered. Cushion filled with feathers and fibers.

### FINISHING



















































### **ALBANY**



|       |       |        | Height | Fabric  |
|-------|-------|--------|--------|---------|
| Width | Depth | Height | Seat   | Consum. |
| 47    | 56    | 86     | 48     | 1,2 m   |

Beech wood and scandinavian hardpine frame, mortise & tenon construction. Beech wood feet. Stretch belts seat and back. Fully upholstered.









### ARMSTRONG



|       |       |        | Height | Fabric  |  |
|-------|-------|--------|--------|---------|--|
| Width | Depth | Height | Seat   | Consum. |  |
| 42    | 50    | 85     | 48     | 0,5 m   |  |

Beech wood frame and base. Fully upholstered. Stackable.







### Barlow chair - Vasarely/85

### BARLOW



|       |       |        | Height |     | Fabric  |
|-------|-------|--------|--------|-----|------