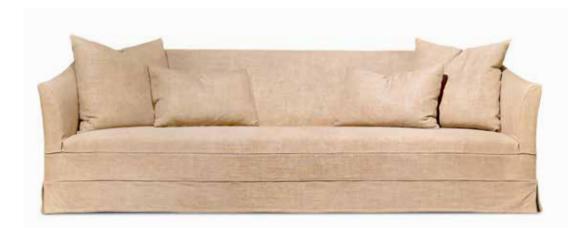

ck | Upholstered    | Upholstered with skirt | Coveralls |
| 2     | 200   | 100   | 84     | 43   | 67   | 2        | 2    | 14 m           | 16,5 m                 | 14 m      |
| 3     | 230   | 100   | 84     | 43   | 67   | 2        | 2    | 14,5 m         | 17 m                   | 15 m      |
| 4     | 260   | 100   | 84     | 43   | 67   | 2        | 2    | 15,5 m         | 18 m                   | 17 m      |

Beech wood and scandinavian hardpine frame, mortise and tenon construction. Beech wood feet. Stretch belts seat and back. Foam seat cushions. Fibre and microfibre back cushions. Fully upholstered or with slipcover.

### FINISHING Beech wood collection rough-1 natural-2 walnut-5 waxed walnut-5 waxed walnut-7 ebony-9 ebony black-1 anthracite-12 soft grey-13 smoke-14

143







|       |       |       |        | Hei  | ight |      | Cushions              | Fabric  |
|-------|-------|-------|--------|------|------|------|-----------------------|---------|
| Seats | Width | Depth | Height | Seat | Arm  | Seat | Back                  | Consum. |
| 3     | 230   | 103   | 90     | 44   | 67   | 1    | 2 (65x65) / 2 (46x65) | 12,5 m  |
| 1     | 260   | 103   | 90     | 44   | 67   | 1    | 2 (65x65) / 2 (46x65) | 14,5 m  |

Beech wood and scandinavian hardpine frame, mortise and tenon construction. Beech wood feet. Stretch belts seat and back. 40 kg (60 kg reinforcement in the front seat) foam seat with a polyester wadding. Back 35 kg foam with a polyester wadding. Fibres & feathers back cushions. Only available with slipcover.





### WILMINGTON



|      |