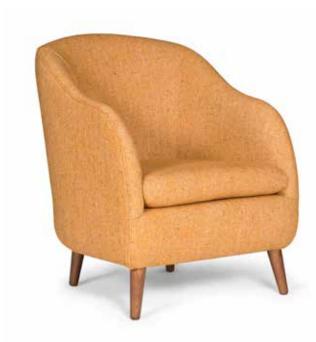

#### **BRADLEY**

Scandinavian hardpine frame, mortise & tenon construction. Beech wood feet. Stretch belts seat and back. HR 35 kg/m³ polyurethanne foam with a layer of feather and fibre seat cushion. Feather and fibre back cushion. Pouf table in veneered Ash wood. Fully upholstered. Also available in sofa.