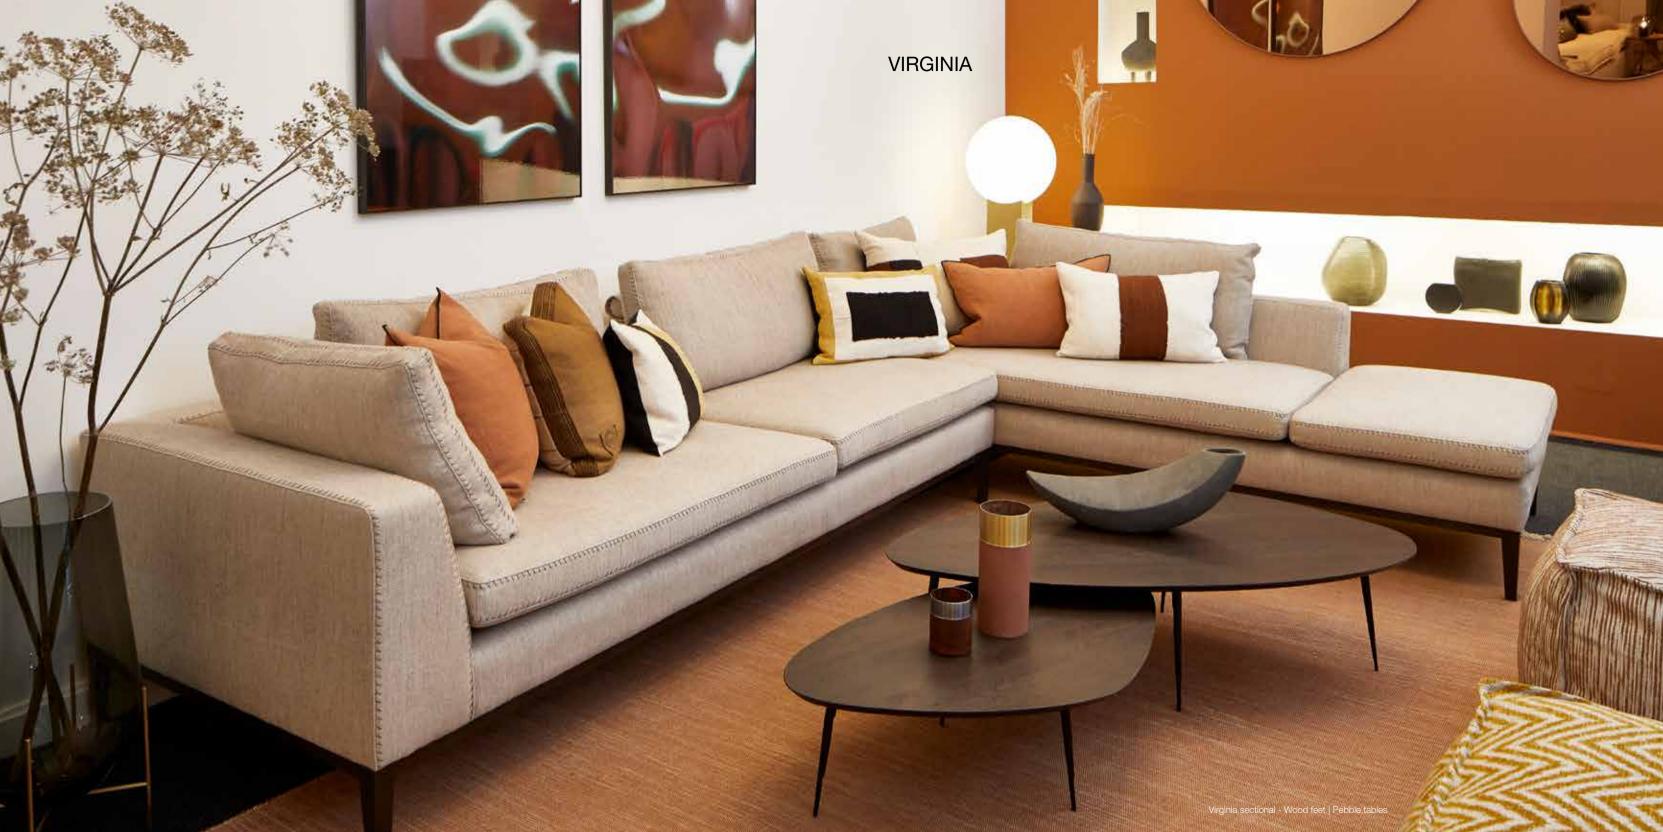

virginia

| RADLEY |                                       |                             |        | Height |      | Cushions |      | Fabric  |  |  |
|--------|---------------------------------------|-----------------------------|--------|--------|------|----------|------|---------|--|--|
| Model  | Width                                 | Depth                       | Height | Seat   | Arms | Seat     | Back | Consum. |  |  |
| d b    | Bradley 1 (no arm)                    |                             |        |        |      |          |      |         |  |  |
| Φ Φ    | 92                                    | 92                          | 83     | 43     |      | 1        | 1    | 6,5 m   |  |  |
|        | Bradley 1 RF (right facing)           |                             |        |        |      |          |      |         |  |  |
| 4      | 100                                   | 92                          | 83     | 43     | 63   | 1        | 1    | 7,5 m   |  |  |
| D D    | Bradley 1 LF (left facing)            |                             |        |        |      |          |      |         |  |  |
|        | 100                                   | 92                          | 83     | 43     | 63   | 1        | 1    | 7,5 m   |  |  |
|        | Bradley 2 (no arms)                   |                             |        |        |      |          |      |         |  |  |
| 4 ▷    | 184                                   | 92                          | 83     | 43     |      | 2        | 2    | 12 m    |  |  |
|        | Bradle                                | Bradley 2 RF (right facing) |        |        |      |          |      |         |  |  |
| 4      | 192                                   | 92                          | 83     | 43     | 63   | 2        | 2    | 13 m    |  |  |
| Þ      | Bradle                                | Bradley 2 LF (left facing)  |        |        |      |          |      |         |  |  |
|        | 192                                   | 92                          | 83     | 43     | 63   | 2        | 2    | 13 m    |  |  |
|        | Bradley 2 (2 arms)                    |                             |        |        |      |          |      |         |  |  |
|        | 200                                   | 92                          | 83     | 43     | 63   | 2        | 2    | 14 m    |  |  |
| 4 Þ    | Bradley Back RF (right facing)        |                             |        |        |      |          |      |         |  |  |
| 4 Þ    | 137                                   | 92                          | 83     | 43     |      | 1        | 1    | 7,5 m   |  |  |
|        | Bradley Back LF (left facing)         |                             |        |        |      |          |      |         |  |  |
| < ▶    | 137                                   | 92                          | 83     | 43     |      | 1        | 1    | 7,5 m   |  |  |
|        | Bradley Corner Long RF (right facing) |                             |        |        |      |          |      |         |  |  |
| 4      | 120                                   | 92                          | 83     | 43     |      | 1        | 2    | 9 m     |  |  |
| Þ      | Bradley Corner Long LF (left facing)  |                             |        |        |      |          |      |         |  |  |
|        | 120                                   | 92                          | 83     | 43     |      | 1        | 2    | 9 m     |  |  |
| Δ<br>Φ | Bradley Pouf                          |                             |        |        |      |          |      |         |  |  |
|        | 92                                    | 92                          | 43     | 43     |      | 1        |      | 4,6 m   |  |  |
| +      | Bradley Pouf-table                    |                             |        |        |      |          |      |         |  |  |
| + +    | 40                                    | 83                          | 38     | 38     |      |          |      | 2 m     |  |  |
|        | Bradley Table                         |                             |        |        |      |          |      |         |  |  |
|        | 40                                    | 83                          | 38     |        |      |          |      |         |  |  |