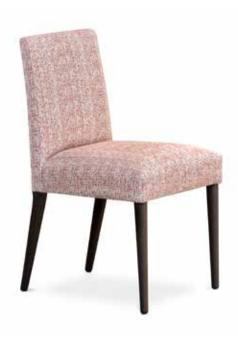

kg foam with a polyester wadding. Top of pattern runs across the roll - Railroaded. Also available in sofa.

### collection

### WHITEVILLE





|       |       |        | Height | Fabric  |
|-------|-------|--------|--------|---------|
| Width | Depth | Height | Seat   | Consum. |
| 59    | 85    | 90     | 50     | 4 m     |

Fully upholstered. Cushion filled with feathers and fibers.

### FINISHING



















































### **ALBANY**



|       |       |        | Height | Fabric  |
|-------|-------|--------|--------|---------|
| Width | Depth | Height | Seat   | Consum. |
| 47    | 56    | 86     | 48     | 1,2 m   |

Beech wood and scandinavian hardpine frame, mortise & tenon construction. Beech wood feet. Stretch belts seat and back. Fully upholstered.









### ARMSTRONG



|       |       |        | Height | Fabric  |  |
|-------|-------|--------|--------|---------|--|
| Width | Depth | Height | Seat   | Consum. |  |
| 42    | 50    | 85     | 48     | 0,5 m   |  |

Beech wood frame and base. Fully upholstered. Stackable.







### Barlow chair - Vasarely/85

### BARLOW



|       |       |        | Height |     | Fabric  |
|-------|-------|--------|--------|-----|---------|
| Width | Depth | Height | Seat   | Arm | Consum. |
| 59    | 67    | 80     | 49     | 61  | 2,5 m   |

Beech wood and scandinavian hardpine frame, mortise and tenon construction. Beech wood feet. Stretch belts seat and back. Fully upholstered.













47

84

Width Depth Height

62

57

Fabric

Consum.

1,6 m









### DENVER-C



Beech wood and scandi