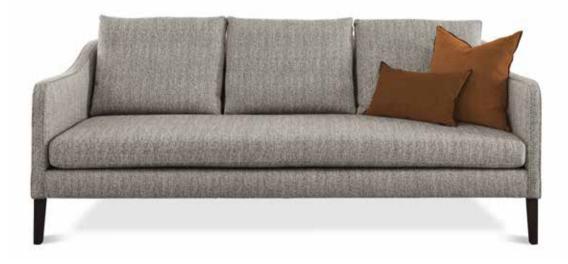

#### **BRADLEY**

Scandinavian hardpine frame, mortise & tenon construction. Beech wood feet. Stretch belts seat and back. HR 35 kg/m³ polyurethanne foam with a layer of feather and fibre seat cushion. Feather and fibre back cushion. Pouf table in veneered Ash wood. Fully upholstered. Also available in sofa.