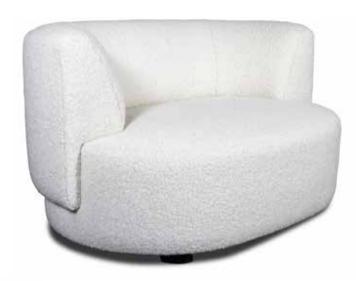

### **HAMLET**

| IAMLET     |                            |            |        | He   | ight | Fabric  |  |  |  |  |
|------------|----------------------------|------------|--------|------|------|---------|--|--|--|--|
| Model      | Width                      | Depth      | Height | Seat | Arms | Consum. |  |  |  |  |
|            | Hamlet 1                   | (no arm)   |        |      |      |         |  |  |  |  |
| <b>₫</b> Þ | 90                         | 90         | 90     | 49   |      | 7 m     |  |  |  |  |
|            | Hamlet 2 (no arm)          |            |        |      |      |         |  |  |  |  |
| Φ          | 183                        | 90         | 90     | 49   |      | 10 m    |  |  |  |  |
|            | Hamlet 2 RF (right facing) |            |        |      |      |         |  |  |  |  |
| 4          | 183                        | 90         | 90     | 49   | 77   | 11,5 m  |  |  |  |  |
|            | Hamlet 2 LF (left facing)  |            |        |      |      |         |  |  |  |  |
|            | 183                        | 90         | 90     | 49   | 77   | 11,5 m  |  |  |  |  |
|            | Hamlet 2                   | 2 (2 arms) |        |      |      |         |  |  |  |  |
|            | 183                        | 90         | 90     | 49   | 77   | 11 m    |  |  |  |  |
|            | Hamlet 3 RF (right facing) |            |        |      |      |         |  |  |  |  |
| 4          | 221                        | 90         | 90     | 49   | 77   | 12 m    |  |  |  |  |
|            | Hamlet 3 LF (left facing)  |            |        |      |      |         |  |  |  |  |
| <u> </u>   | 221                        | 90         | 90     | 49   | 77   | 12 m    |  |  |  |  |
|            | Hamlet 3                   | 3 (2 arms) |        |      |      |         |  |  |  |  |
|            | 221                        | 90         | 90     | 49   | 77   | 13 m    |  |  |  |  |
|            | Hamlet (                   | Corner     |        |      |      |         |  |  |  |  |
| Þ          | 90                         | 90         | 90     | 49   |      | 8 m     |  |  |  |  |
|            | Hamlet F                   | Pouf       |        |      |      |         |  |  |  |  |
|            | 90                         | 90         | 49     | 49   |      | 4 m     |  |  |  |  |