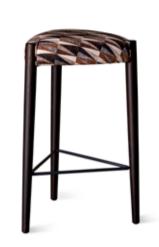

owel, Sickert, Simpson

Beech wood frame and feet.

2 versions: fully upholstered or beech wood external back.









### SONOMA HIGH





|                  |       |       |        | Hei  | ght | Fabric  |
|------------------|-------|-------|--------|------|-----|---------|
|                  | Width | Depth | Height | Seat | Arm | Consum. |
| upholstered back | 59    | 59    | 87     | 50   | 71  | 2,7 m   |
| wooden back      | 59    | 59    | 87     | 50   | 71  | 1,8 m   |

NOTE | Unavailable with the following fabrics: Adams, Apple, Blake, Boyd, Bubley, Chandler, Douglas, Dove, Ellis, Evans, Glasgow, Hicks, Homer, Javris, Luks, Mac Dean, Mayne, Neel, Pollock, Powel, Sickert, Simpson

Beech wood frame and feet.

2 versions: fully upholstered or beech wood external back.













casper









fillmore







takoma

273

manchester-t

272

### CASPER



|       |       | Height | Fabric  |
|-------|-------|--------|---------|
| Width | Depth | Seat   | Consum. |
| 45    | 45    | 70     | 0,7 m   |

Ash wood frame, mortise and tenon construction. Stretch belts seat. HR 40 kg foam seat with a polyester wadding. Fully upholstered. Black epoxy footrest.







|           |       |       |        | Height | Fabric  |
|-----------|-------|-------|--------|--------|---------|
|           | Width | Depth | Height | Seat   | Consum. |
| Highchair | 52    | 49    | 95     | 70     | 2 m     |
| Bar chair | 52    | 49    | 105    | 80     | 2 m     |

Beech wood and scandinavian harpine frame, mortise and tenon construction. Beech wood feet. Black epoxy footrest. Stret