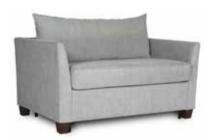

#### CHICAGO

Beech wood and Scandinavian hardpine frame (mortise & tenon construction) covered with foam & fibre. Solid beechwood legs. Stretch belts seat & back. Seat cushion (non-reversible) with polyurethane foam 35 kg/m³ with a layer made of viscoelastic flakes and fibre. Back cushions with polyester fibre and microfibre. Bolster backrest support in foam 25 kg/m³, fixed to the back cushion. Fully upholstered. Removal seat and back covers. Also available in sofa.