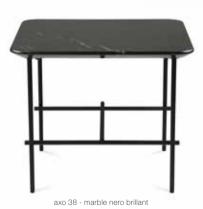

----|--------|---------|
|       | Width | Height | Consum. |
| small | 100   | 120    | 1,5 m   |
| large | 180   | 120    | 2,2 m   |
|       |       |        |         |

NOTES | Other sizes available. Price on inquiry.









### **HARRISON**

|       | Head  | board  | Fabric  |
|-------|-------|--------|---------|
|       | Width | Height | Consum. |
| small | 100   | 130    | 1,8 m   |
| large | 180   | 130    | 4 m     |
|       |       |        |         |

NOTES | Other sizes available. Price on inquiry.





### LEXINGTON

|       | Head  | Fabric |         |
|-------|-------|--------|---------|
|       | Width | Height | Consum. |
| small | 100   | 105    | 1,55 m  |
| large | 180   | 105    | 3 m     |

NOTES | Other sizes available. Price on inquiry.

 $^{336}$ 













|                        | Width | Depth | Height |
|------------------------|-------|-------|--------|
| Axo 38 - side table    | 38    | 38    | 30     |
| Axo 42 - side table    | 42    | 42    | 40     |
| Axo 100 - coffee table | 100   | 48    | 35     |

Table available with marble or metal top with metal feet.





# Boowie & Boowie high tables - White oak

### BOOWIE



|              | Width | Height |
|--------------|-------|--------|
| ooowie       | Ø40   | 25     |
| DOOWIG       | Ø40   | 30     |
| accurio high | Ø52   | 50     |
| ooowie high  | Ø52   | 60     |

Side table with natural or massive oak roasted top and metal feet.



Oak wood collection







| Width | Height |
|-------|--------|
| Ø55   | 47     |
|       |        |

Table in veneered Ash wood.







|