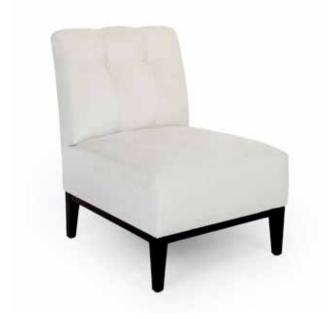

79     | 45     | 64  | 1        | 6 m     |  |

Beech wood and scandinavian hardpine frame, with tenon and mortise joint. Interlocked Elastic straps have been used for seating and backrest. Fix seat with HR 40 kg foam in a polyester wadding. Backseat upholstered with a 25 kg soft foamin a polyester wadding. Also available in sofa.

### BAKER LOUNGE

|       |       |        | Height | Fabric  |
|-------|-------|--------|--------|---------|
| Width | Depth | Height | Seat   | Consum. |
| 60    | 70    | 77     | 38     | 2 m     |

Beech wood and scandinavian hardpine frame, with tenon and mortise joint. Interlocked Elastic straps have been used for seating and backrest. Fix seat with HR 40 kg foam in a polyester wadding. Backseat upholstered with a 25 kg soft foamin a polyester wadding.







### **BALDWIN**



|       |       |        | Height |     | Cushions | Fabric  |
|-------|-------|--------|--------|-----|----------|---------|
| Width | Depth | Height | Seat   | Arm | Other    | Consum. |
| 75    | 85    | 89     | 42     | 63  | 1        | 3,5 m   |

Walnut Wood and scandinavian hardpine frame, with tenon and mortise joint. Interlocked Elastic straps have been used for seating and backrest. Fixed seat cushion upholstered with a combination of HR 40kg & 55 kg soft foam with a polyester wadding. Backseat upholstered with a 55 kg soft foam with polyster wadding



### BUTLER



|       |       |        | Hei  | ght | Fabric  |
|-------|-------|--------|------|-----|---------|
| Width | Depth | Height | Seat | Arm | Consum. |
| 77    | 74    | 76     | 46   | 67  | 3