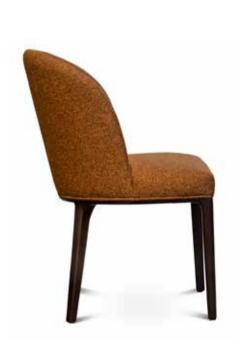

#### **BRADLEY**

Scandinavian hardpine frame, mortise & tenon construction. Beech wood feet. Stretch belts seat and back. HR 35 kg/m³ polyurethanne foam with a layer of feather and fibre seat cushion. Feather and fibre back cushion. Pouf table in veneered Ash wood. Fully upholstered. Also available in sofa.