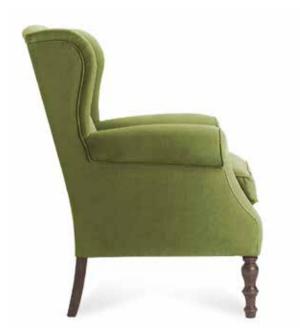

The absolute certainty of fully enjoying a Marie's Corner piece of furniture.

Practically, just contact us! +32 10 84 69 80 | www.mc.care

bradley

chicago

garland

hamlet

los angeles

tennessee

#### **BRADLEY**

Scandinavian hardpine frame, mortise & tenon construction. Beech wood feet. Stretch belts seat and back. HR 35 kg/m³ polyurethanne foam with a layer of feather and fibre seat cushion. Feather and fibre back cushion. Pouf table in veneered Ash wood. Fully upholstered. Also available in sofa.