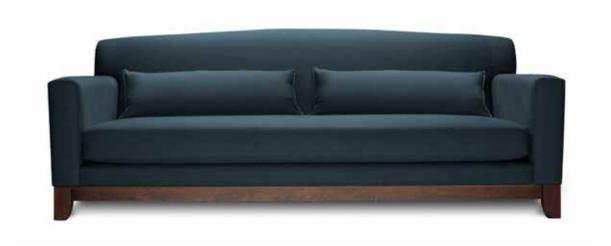

### **HAMLET**

| IAMLET     |                            |            |        | He   | ight | Fabric  |  |  |  |  |
|------------|----------------------------|------------|--------|------|------|---------|--|--|--|--|
| Model      | Width                      | Depth      | Height | Seat | Arms | Consum. |  |  |  |  |
|            | Hamlet 1                   | (no arm)   |        |      |      |         |  |  |  |  |
| <b>₫</b> Þ | 90                         | 90         | 90     | 49   |      | 7 m     |  |  |  |  |
|            | Hamlet 2 (no arm)          |            |        |      |      |         |  |  |  |  |
| Φ          | 183                        | 90         | 90     | 49   |      | 10 m    |  |  |  |  |
|            | Hamlet 2 RF (right facing) |            |        |      |      |         |  |  |  |  |
| 4          | 183                        | 90         | 90     | 49   | 77   | 11,5 m  |  |  |  |  |
|            | Hamlet 2 LF (left facing)  |            |        |      |      |         |  |  |  |  |
|            | 183                        | 90         | 90     | 49   | 77   | 11,5 m  |  |  |  |  |
|            | Hamlet 2                   | 2 (2 arms) |        |      |      |         |  |  |  |  |
|            | 183                        | 90         | 90     | 49   | 77   | 11 m    |  |  |  |  |
|            | Hamlet 3 RF (right facing) |            |        |      |      |         |  |  |  |  |
| 4          | 221                        | 90         | 90     | 49   | 77   | 12 m    |  |  |  |  |
|            | Hamlet 3 LF (left facing)  |            |        |      |      |         |  |  |  |  |
| <u> </u>   | 221                        | 90         | 90     | 49   | 77   | 12 m    |  |  |  |  |
|            | Hamlet 3                   | 3 (2 arms) |        |      |      |         |  |  |  |  |
|            | 221                        | 90         | 90     | 49   | 77   | 13 m    |  |  |  |  |
|            | Hamlet (                   | Corner     |        |      |      |         |  |  |  |  |
| Þ          | 90                         | 90         | 90     | 49   |      | 8 m     |  |  |  |  |
|            | Hamlet F                   | Pouf       |        |      |      |         |  |  |  |  |
|            | 90                         | 90         | 49     | 49   |      | 4 m     |  |  |  |  |