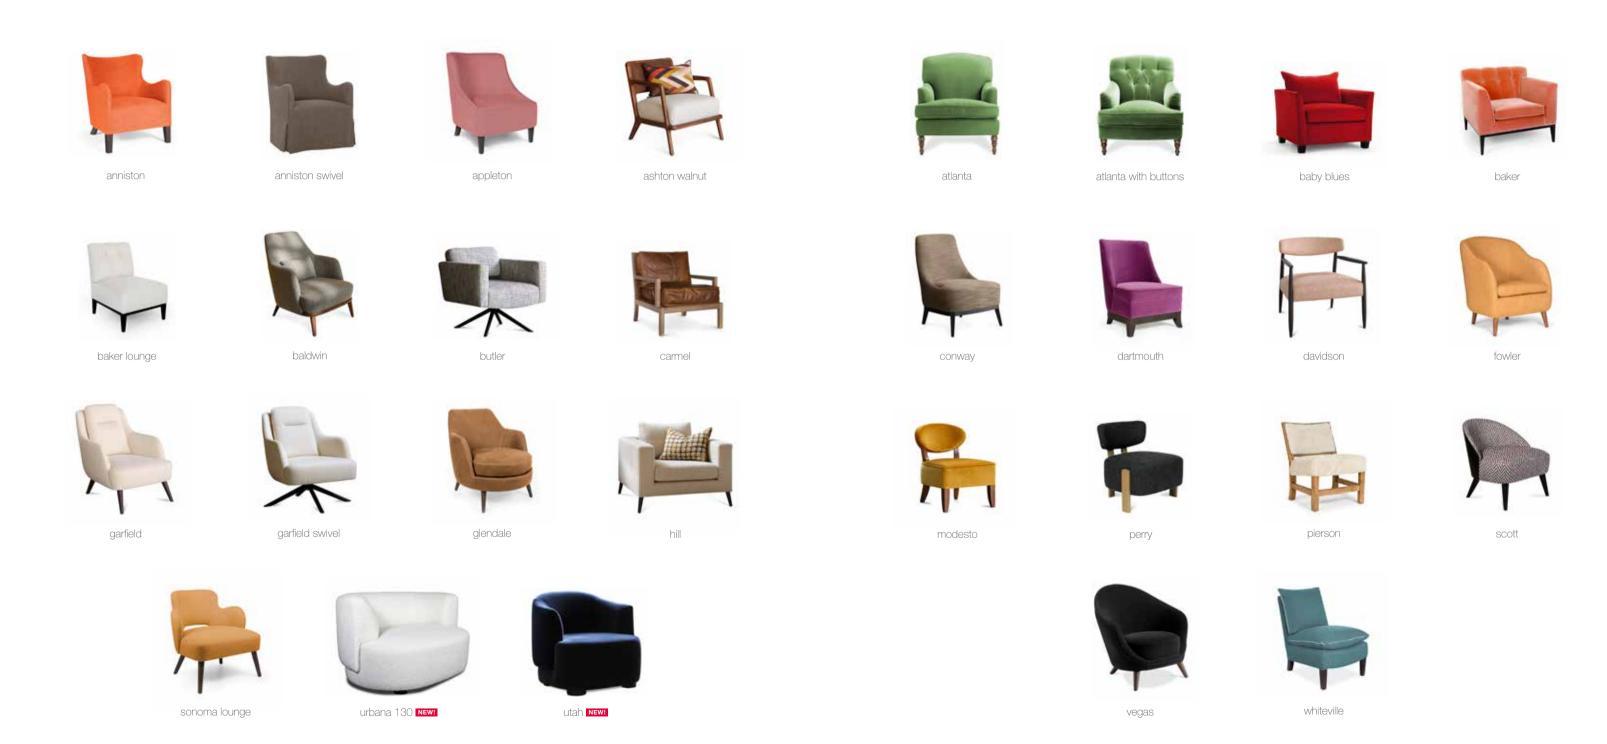

#### VARIETY OF SOLUTIONS WITHIN A FULL COLLECTION OF MORE THAN 150 MODELS

Find your happiness among an abundant choice of models in a unique style, cosy and elegant: a family armchair XXL, office chair, stool, armchair, couch, sofa... We always have a solution we can offer you!

#### MORE THAN 1000 FINISHINGS, POSSIBILITIES WITHOUT LIMITS!

Each item of Marie's Corner is unique. And this for the following reason: all our models can be fully personalised thanks to a choice well over 1000 finishings: fabric, needlework, feet, magnificent materials, colour of the timber...