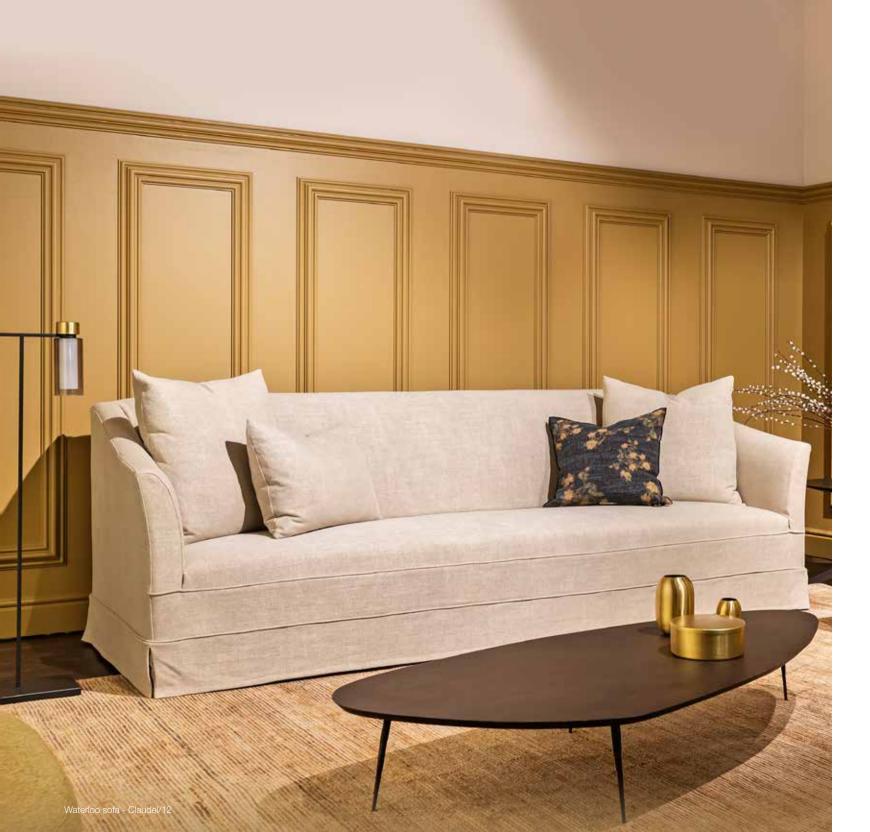

| Back | Upholstered    | Upholstered with skirt | Coveralls |
| 2     | 200   | 100   | 84     | 43   | 67   | 2        | 2    | 14 m           | 16,5 m                 | 14 m      |
| 3     | 230   | 100   | 84     | 43   | 67   | 2        | 2    | 14,5 m         | 17 m                   | 15 m      |
| 4     | 260   | 100   | 84     | 43   | 67   | 2        | 2    | 15,5 m         | 18 m                   | 17 m      |

Beech wood and scandinavian hardpine frame, mortise and tenon construction. Beech wood feet. Stretch belts seat and back. Foam seat cushions. Fibre and microfibre back cushions. Fully upholstered or with slipcover.

### FINISHING Beech wood collection rough-1 natural-2 walnut-5 waxed walnut-5 waxed walnut-7 ebony-9 ebony black-1 anthracite-12 soft grey-13 smoke-14

143







|       |       |       |        | Hei  | ight |      | Cushions              | Fabric  |
|-------|-------|-------|--------|------|------|------|-----------------------|---------|
| Seats | Width | Depth | Height | Seat | Arm  | Seat | Back                  | Consum. |
| 3     | 230   | 103   | 90     | 44   | 67   | 1    | 2 (65x65) / 2 (46x65) | 12,5 m  |
| 1     | 260   | 103   | 90     | 44   | 67   | 1    | 2 (65x65) / 2 (46x65) | 14,5 m  |

Beech wood and scandinavian hardpine frame, mortise and tenon construction. Beech wood feet. Stretch belts seat and back. 40 kg (60 kg reinforcement in the front seat) foam seat with a polyester wadding. Back 35 kg foam with a polyester wadding. Fibres & feathers back cushions. Only available with slipcover.





### WILMINGTON



|      |