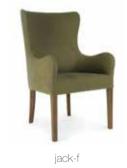

Nolan, Orlan, Peale, Plaza, Raphaël, Renoir, Rubens, Saul, Shaw, Sloan, Titien, Vasarely, Willy, Winters. Customer own material (COM): on demand and following approval of a sample.

Beech wood and scandinavian hardpine frame, with tenon and mortise joint. Interlocked Elastic straps have been used for seating and backrest. Fixed Seat Cushion upholstered with HR 35 kg foam with a polyester wadding. Top of pattern runs across the roll - Railroaded. Also available in sofa.

### collection

### WHITEVILLE





|       |       |        | Height | Fabric  |
|-------|-------|--------|--------|---------|
| Width | Depth | Height | Seat   | Consum. |
| 59    | 85    | 90     | 50     | 4 m     |

Fully upholstered. Cushion filled with feathers and fibers.

### FINISHING



















































### **ALBANY**



|       |       |        | Height | Fabric  |
|-------|-------|--------|--------|---------|
| Width | Depth | Height | Seat   | Consum. |
| 47    | 56    | 86     | 48     | 1,2 m   |

Beech wood and scandinavian hardpine frame, mortise & tenon construction. Beech wood feet. Stretch belts seat and back. Fully upholstered.









### ARMSTRONG



|       |       |        | Height | Fabric  |  |
|-------|-------|--------|--------|---------|--|
| Width | Depth | Height | Seat   | Consum. |  |
| 42    | 50    | 85     | 48     | 0,5 m   |  |

Beech wood frame and base. Fully upholstered. Stackable.







### Barlow chair - Vasarely/85

### BARLOW



|       |       |        | Height |     | Fabric  |
|-------|-------|--------|--------|-----|---------|