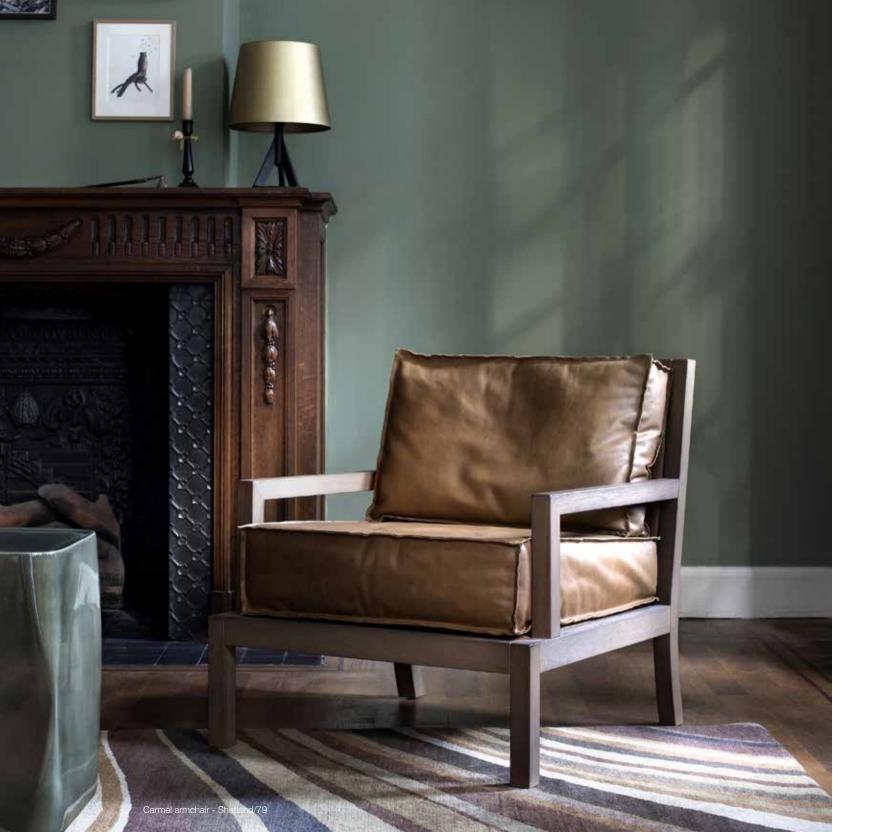

# Urbana long LF & 3 sofa - Berry/01 | Perry armchair - Berry/01 | Alvin pouf - Volcano/29