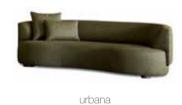

# Urbana long LF & 3 sofa - Berry/01 | Perry armchair - Berry/01 | Alvin pouf - Volcano/29

The Belgian specialist in made-to-measure sofas worked with local retailer local retailer Serendipity Store to create an atmosphere that lived up to expectations.

White Urbana sofas with curls, Perry armchairs, Alvin footstools and Casper stools form a coherent punctuated by sculptural Mortex coffee tables.