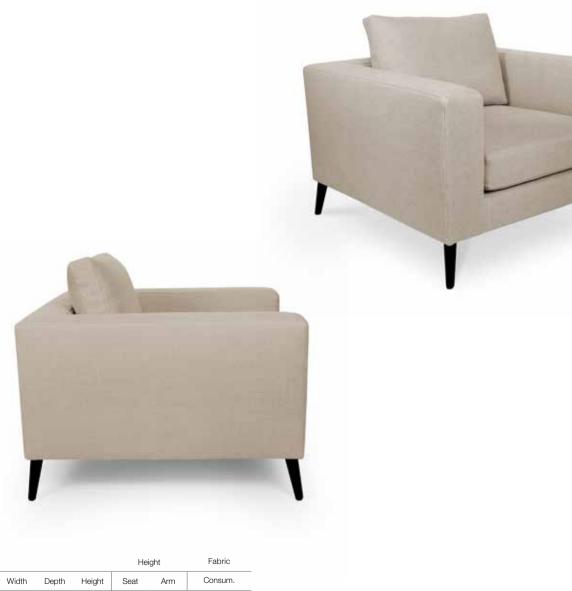

#### **BRADLEY**

Scandinavian hardpine frame, mortise & tenon construction. Beech wood feet. Stretch belts seat and back. HR 35 kg/m³ polyurethanne foam with a layer of feather and fibre seat cushion. Feather and fibre back cushion. Pouf table in veneered Ash wood. Fully upholstered. Also available in sofa.