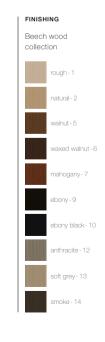

# Beech wood | collection rough-1 ebony-9 ebony black-10 walnut-5 anthracite-12 waxed walnut-6 soft grey-13 mahogany-7 smoke-14