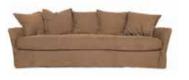

### DAKOTA

| DAKOTA |        |                               |            | He   | ight | Fabric         |  |  |  |  |  |
|--------|--------|-------------------------------|------------|------|------|----------------|--|--|--|--|--|
| Model  | Width  | Depth                         | Height     | Seat | Arms | Consum.        |  |  |  |  |  |
|        | Dakota | 1 (no arm                     | )          |      |      |                |  |  |  |  |  |
|        | 95     | 95                            | 90         | 45   |      | 6 m / 6 m*     |  |  |  |  |  |
|        | Dakota | 1 RF (righ                    | nt facing) |      |      |                |  |  |  |  |  |
| °      | 110    | 95                            | 90         | 45   | 55   | 7,5 m / 8 m*   |  |  |  |  |  |
|        | Dakota | Dakota 1 LF (left facing)     |            |      |      |                |  |  |  |  |  |
|        | 110    | 95                            | 90         | 45   | 55   | 7,5 m / 8 m*   |  |  |  |  |  |
|        | Dakota | Dakota 1 (2 arms)             |            |      |      |                |  |  |  |  |  |
|        | 125    | 95                            | 90         | 45   | 55   | 8,5 m / 9 m*   |  |  |  |  |  |
|        | Dakota | Corner                        |            |      |      |                |  |  |  |  |  |
|        | 95     | 95                            | 90         | 45   |      | 8 m / 8,5 m*   |  |  |  |  |  |
|        | Dakota | Long (no                      | arm)       |      |      |                |  |  |  |  |  |
|        | 95     | 165                           | 90         | 45   |      | 8 m / 8 m*     |  |  |  |  |  |
|        | Dakota | Dakota Long RF (right facing) |            |      |      |                |  |  |  |  |  |
|        | 110    | 165                           | 90         | 45   | 55   | 9 m / 9,5 m*   |  |  |  |  |  |
|        | Dakota | Dakota Long LF (left facing)  |            |      |      |                |  |  |  |  |  |
|        | 110    | 165                           | 90         | 45   | 55   | 9 m / 9,5 m*   |  |  |  |  |  |
|        | Dakota | Dakota Long (2 arms)          |            |      |      |                |  |  |  |  |  |
|        | 125    | 165                           | 90         | 45   | 55   | 10 m / 10,5 m* |  |  |  |  |  |
| Δ      | Dakota | Pouf                          |            |      |      |                |  |  |  |  |  |
| ▼ ▶    | 95     | 95                            | 45         | 45   |      | 5,5 m / 5,5 m* |  |  |  |  |  |
|        | Dakota | 2 (no arm                     | )          |      |      | <del>.</del>   |  |  |  |  |  |
| 4      | 190    | 95                            | 90         | 45   |      | 11,5 m / 12 m* |  |  |  |  |  |
|        |        |                               |            |      |      |                |  |  |  |  |  |

| DAKOTA |                            |                  |            | Hei  | ight | Fabric         |  |  |  |  |
|--------|----------------------------|------------------|------------|------|------|----------------|--|--|--|--|
| Model  | Width                      | Depth            | Height     | Seat | Arms | Consum.        |  |  |  |  |
|        | Dakota                     | 2 RF (righ       | nt facing) |      |      |                |  |  |  |  |
|        | 205                        | 95               | 90         | 45   | 55   | 13 m / 13,5 m* |  |  |  |  |
|        | Dakota 2 LF (left facing)  |                  |            |      |      |                |  |  |  |  |
|        | 205                        | 95               | 90         | 45   | 55   | 13 m / 13,5 m* |  |  |  |  |
|        | Dakota 2 (2 arms)          |                  |            |      |      |                |  |  |  |  |
|        | 220                        | 95               | 90         | 45   | 55   | 14 m / 14,5 m* |  |  |  |  |
|        | Dakota 3 (no arm)          |                  |            |      |      |                |  |  |  |  |
|        | 285                        | 95               | 90         | 45   |      | 17 m / 17,5 m* |  |  |  |  |
|        | Dakota 3 RF (right facing) |                  |            |      |      |                |  |  |  |  |
|        | 300                        | 95               | 90         | 45   | 55   | 18,5 m / 19 m* |  |  |  |  |
|        | Dakota 3 LF (left facing)  |                  |            |      |      |                |  |  |  |  |
|        | 300                        | 95               | 90         | 45   | 55   | 18,5 m / 19 m* |  |  |  |  |
|        | Dakota                     | <b>3</b> (2 arms | i)         |      |      |                |  |  |  |  |
|        | 315                        | 95               | 90         | 45   | 55   | 19,5 m / 20 m* |  |  |  |  |
|        |                            |                  |            |      |      | *Slipcover     |  |  |  |  |

Beech wood and scandinavian hardpine frame, mortise and tenon construction. Beech wood feet. Stretch belts seat. Fibre and microfibre seat and back cushions. Fully upholstered or with slipcover. Also available in sofa & sofa bed.