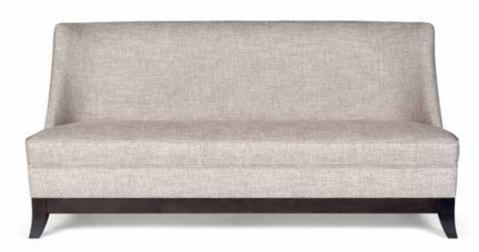

#### CHICAGO

Beech wood and Scandinavian hardpine frame (mortise & tenon construction) covered with foam & fibre. Solid beechwood legs. Stretch belts seat & back. Seat cushion (non-reversible) with polyurethane foam 35 kg/m³ with a layer made of viscoelastic flakes and fibre. Back cushions with polyester fibre and microfibre. Bolster backrest support in foam 25 kg/m³, fixed to the back cushion. Fully upholstered. Removal seat and back covers. Also available in sofa.