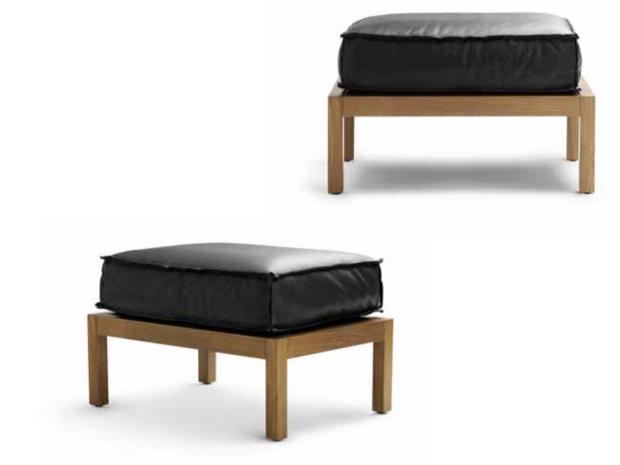

FINISHING

Oak wood | collection

Scandinavian hardpine frame, mortise & tenon construction. Oak & metal feet. Interlocked Elastic straps have been used for seating and backrest. Polyester fibre and microfibre back cushion. 25 kg/m³ polyurethanne foam bolster backrest support fixed to the back cushion. Fully upholstered. Removal seat and back covers. Also available in sofa.