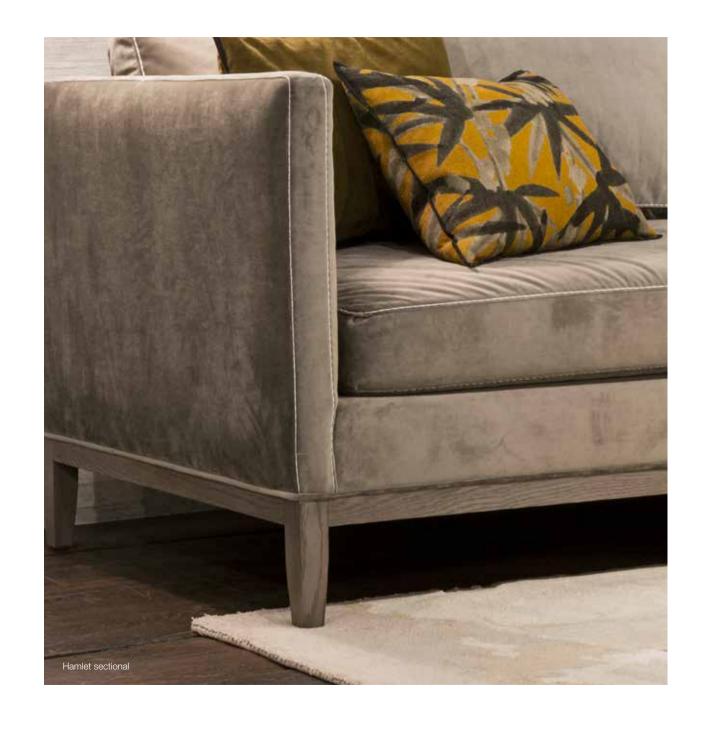

### **HAMLET**

| IAMLET     |                            |            |        | He   | ight | Fabric  |  |  |  |  |
|------------|----------------------------|------------|--------|------|------|---------|--|--|--|--|
| Model      | Width                      | Depth      | Height | Seat | Arms | Consum. |  |  |  |  |
|            | Hamlet 1                   | (no arm)   |        |      |      |         |  |  |  |  |
| <b>₫</b> Þ | 90                         | 90         | 90     | 49   |      | 7 m     |  |  |  |  |
|            | Hamlet 2 (no arm)          |            |        |      |      |         |  |  |  |  |
| Φ          | 183                        | 90         | 90     | 49   |      | 10 m    |  |  |  |  |
|            | Hamlet 2 RF (right facing) |            |        |      |      |         |  |  |  |  |
| 4          | 183                        | 90         | 90     | 49   | 77   | 11,5 m  |  |  |  |  |
|            | Hamlet 2 LF (left facing)  |            |        |      |      |         |  |  |  |  |
|            | 183                        | 90         | 90     | 49   | 77   | 11,5 m  |  |  |  |  |
|            | Hamlet 2                   | 2 (2 arms) |        |      |      |         |  |  |  |  |
|            | 183                        | 90         | 90     | 49   | 77   | 11 m    |  |  |  |  |
|            | Hamlet 3 RF (right facing) |            |        |      |      |         |  |  |  |  |
| 4          | 221                        | 90         | 90     | 49   | 77   | 12 m    |  |  |  |  |
|            | Hamlet 3 LF (left facing)  |            |        |      |      |         |  |  |  |  |
| <u> </u>   | 221                        | 90         | 90     | 49   | 77   | 12 m    |  |  |  |  |
|            | Hamlet 3                   | 3 (2 arms) |        |      |      |         |  |  |  |  |
|            | 221                        | 90         | 90     | 49   | 77   | 13 m    |  |  |  |  |
|            | Hamlet (                   | Corner     |        |      |      |         |  |  |  |  |
| Þ          | 90                         | 90         | 90     | 49   |      | 8 m     |  |  |  |  |
|            | Hamlet F                   | Pouf       |        |      |      |         |  |  |  |  |
|            | 90                         | 90         | 49     | 49   |      | 4 m     |  |  |  |  |