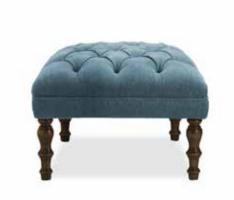

TON WITH BUTTONS

|        |       |       |        | Height | Fabric  |
|--------|-------|-------|--------|--------|---------|
|        | Width | Depth | Height | Seat   | Consum. |
| small  | 40    | 40    | 38     | 38     | 1 m     |
| small  | 50    | 50    | 38     | 38     | 1,1 m   |
| small  | 60    | 40    | 38     | 38     | 1,2 m   |
| medium | 90    | 50    | 38     | 38     | 1,8 m   |
| medium | 100   | 60    | 38     | 38     | 2 m     |
| medium | 80    | 80    | 38     | 38     | 1,6 m   |
| large  | 100   | 100   | 38     | 38     | 2 m     |
| large  | 120   | 70    | 38     | 38     | 2,4 m   |
| large  | 150   | 50    | 38     | 38     | 3 m     |

Beech wood and scandinavian hardpine frame, mortise and tenon construction. Beech wood feet. Fully upholstered.















### **TRINITY**



|         |          |          |          | Height   | Fabric         |
|---------|----------|----------|----------|----------|----------------|
|         | Width    | Depth    | Height   | Seat     | Consum.        |
| nigh    | 41<br>48 | 41<br>48 | 46<br>33 | 46<br>33 | 0,5 m<br>0,6 m |
| O * * * | -10      | -10      |          | 00       | 0,0111         |

Beech wood frame, mortise & tenon construction. Beech wood feet. Stretch belts seat. Fully upholstered.

| collect |                 |
|---------|-----------------|
|         | rough - 1       |
|         | natural - 2     |
|         | walnut - 5      |
|         | waxed walnut -  |
|         | mahogany-7      |
|         | ebony-9         |
|         | ebony black - 1 |
|         | anthracite - 12 |
|