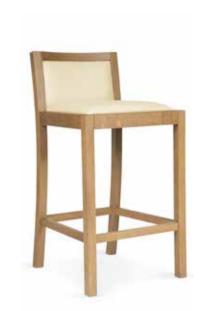

impson

Beech wood frame and feet.

2 versions: fully upholstered or beech wood external back.









### SONOMA HIGH





|                  |       |       |        | Hei  | ght | Fabric  |
|------------------|-------|-------|--------|------|-----|---------|
|                  | Width | Depth | Height | Seat | Arm | Consum. |
| upholstered back | 59    | 59    | 87     | 50   | 71  | 2,7 m   |
| wooden back      | 59    | 59    | 87     | 50   | 71  | 1,8 m   |

NOTE | Unavailable with the following fabrics: Adams, Apple, Blake, Boyd, Bubley, Chandler, Douglas, Dove, Ellis, Evans, Glasgow, Hicks, Homer, Javris, Luks, Mac Dean, Mayne, Neel, Pollock, Powel, Sickert, Simpson

Beech wood frame and feet.

2 versions: fully upholstered or beech wood external back.













casper









fillmore







takoma

273

manchester-t

272

### CASPER



|       |       | Height | Fabric  |
|-------|-------|--------|---------|
| Width | Depth | Seat   | Consum. |
| 45    | 45    | 70     | 0,7 m   |

Ash wood frame, mortise and tenon construction. Stretch belts seat. HR 40 kg foam seat with a polyester wadding. Fully upholstered. Black epoxy footrest.







|           |       |       |        | Height | Fabric  |
|-----------|-------|-------|--------|--------|---------|
|           | Width | Depth | Height | Seat   | Consum. |
| Highchair | 52    | 49    | 95     | 70     | 2 m     |
| Bar chair | 52    | 49    | 105    | 80     | 2 m     |

Beech wood and scandinavian harpine frame, mortise and tenon construction. Beech wood feet. Black epoxy footrest. Stretch belts seat an