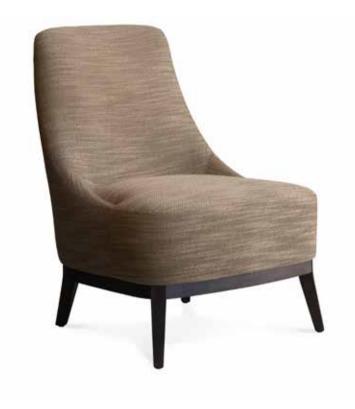

virginia

| RADLEY |                                       |                             |        | Height |      | Cushions |      | Fabric  |  |  |
|--------|---------------------------------------|-----------------------------|--------|--------|------|----------|------|---------|--|--|
| Model  | Width                                 | Depth                       | Height | Seat   | Arms | Seat     | Back | Consum. |  |  |
| d b    | Bradley 1 (no arm)                    |                             |        |        |      |          |      |         |  |  |
| Φ Φ    | 92                                    | 92                          | 83     | 43     |      | 1        | 1    | 6,5 m   |  |  |
|        | Bradley 1 RF (right facing)           |                             |        |        |      |          |      |         |  |  |
| 4      | 100                                   | 92                          | 83     | 43     | 63   | 1        | 1    | 7,5 m   |  |  |
| D D    | Bradley 1 LF (left facing)            |                             |        |        |      |          |      |         |  |  |
|        | 100                                   | 92                          | 83     | 43     | 63   | 1        | 1    | 7,5 m   |  |  |
|        | Bradley 2 (no arms)                   |                             |        |        |      |          |      |         |  |  |
| 4 ▷    | 184                                   | 92                          | 83     | 43     |      | 2        | 2    | 12 m    |  |  |
|        | Bradle                                | Bradley 2 RF (right facing) |        |        |      |          |      |         |  |  |
| 4      | 192                                   | 92                          | 83     | 43     | 63   | 2        | 2    | 13 m    |  |  |
| Þ      | Bradle                                | Bradley 2 LF (left facing)  |        |        |      |          |      |         |  |  |
|        | 192                                   | 92                          | 83     | 43     | 63   | 2        | 2    | 13 m    |  |  |
|        | Bradley 2 (2 arms)                    |                             |        |        |      |          |      |         |  |  |
|        | 200                                   | 92                          | 83     | 43     | 63   | 2        | 2    | 14 m    |  |  |
| 4 Þ    | Bradley Back RF (right facing)        |                             |        |        |      |          |      |         |  |  |
| 4 Þ    | 137                                   | 92                          | 83     | 43     |      | 1        | 1    | 7,5 m   |  |  |
|        | Bradley Back LF (left facing)         |                             |        |        |      |          |      |         |  |  |
| < ▶    | 137                                   | 92                          | 83     | 43     |      | 1        | 1    | 7,5 m   |  |  |
|        | Bradley Corner Long RF (right facing) |                             |        |        |      |          |      |         |  |  |
| 4      | 120                                   | 92                          | 83     | 43     |      | 1        | 2    | 9 m     |  |  |
| Þ      | Bradley Corner Long LF (left facing)  |                             |        |        |      |          |      |         |  |  |
|        | 120                                   | 92                          | 83     | 43     |      | 1        | 2    | 9 m     |  |  |
| Δ<br>Φ | Bradley Pouf                          |                             |        |        |      |          |      |         |  |  |
|        | 92                                    | 92                          | 43     | 43     |      | 1        |      | 4,6 m   |  |  |
| +      | Bradley Pouf-table                    |                             |        |        |      |          |      |         |  |  |
| + +    | 40                                    | 83                          | 38     | 38     |      |          |      | 2 m     |  |  |
|        | Bradley Table                         |                             |        |        |      |          |      |         |  |  |
|        | 40                                    | 83                          | 38     |        |      |          |      |         |  |  |

#### **BRADLEY**

Scandinavian hardpine frame, mortise & tenon construction. Beech wood feet. Stretch belts seat and back. HR 35 kg/m³ polyurethanne foam with a layer of feather and fibre seat cushion. Feather and fibre back cushion. Pouf table in veneered Ash wood. Fully upholstered. Also available in sofa.