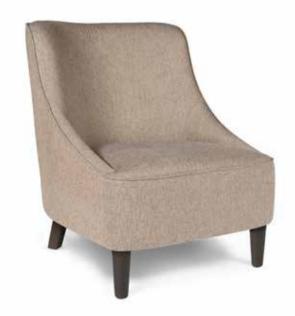

### **HAMLET**

| IAMLET     |                            |            |        | He   | ight | Fabric  |  |  |  |  |
|------------|----------------------------|------------|--------|------|------|---------|--|--|--|--|
| Model      | Width                      | Depth      | Height | Seat | Arms | Consum. |  |  |  |  |
|            | Hamlet 1                   | (no arm)   |        |      |      |         |  |  |  |  |
| <b>₫</b> Þ | 90                         | 90         | 90     | 49   |      | 7 m     |  |  |  |  |
|            | Hamlet 2 (no arm)          |            |        |      |      |         |  |  |  |  |
| Φ          | 183                        | 90         | 90     | 49   |      | 10 m    |  |  |  |  |
|            | Hamlet 2 RF (right facing) |            |        |      |      |         |  |  |  |  |
| 4          | 183                        | 90         | 90     | 49   | 77   | 11,5 m  |  |  |  |  |
|            | Hamlet 2 LF (left facing)  |            |        |      |      |         |  |  |  |  |
|            | 183                        | 90         | 90     | 49   | 77   | 11,5 m  |  |  |  |  |
|            | Hamlet 2                   | 2 (2 arms) |        |      |      |         |  |  |  |  |
|            | 183                        | 90         | 90     | 49   | 77   | 11 m    |  |  |  |  |
|            | Hamlet 3 RF (right facing) |            |        |      |      |         |  |  |  |  |
| 4          | 221                        | 90         | 90     | 49   | 77   | 12 m    |  |  |  |  |
|            | Hamlet 3 LF (left facing)  |            |        |      |      |         |  |  |  |  |
| <u> </u>   | 221                        | 90         | 90     | 49   | 77   | 12 m    |  |  |  |  |
|            | Hamlet 3                   | 3 (2 arms) |        |      |      |         |  |  |  |  |
|            | 221                        | 90         | 90     | 49   | 77   | 13 m    |  |  |  |  |
|            | Hamlet (                   | Corner     |        |      |      |         |  |  |  |  |
| Þ          | 90                         | 90         | 90     | 49   |      | 8 m     |  |  |  |  |
|            | Hamlet F                   | Pouf       |        |      |      |         |  |  |  |  |
|            | 90                         | 90         | 49     | 49   |      | 4 m     |  |  |  |  |