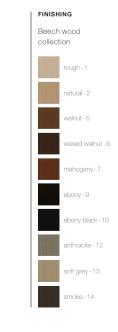

# Beech wood | collection rough-1 ebony-9 ebony black-10 walnut-5 anthracite-12 waxed walnut-6 soft grey-13 mahogany-7 smoke-14