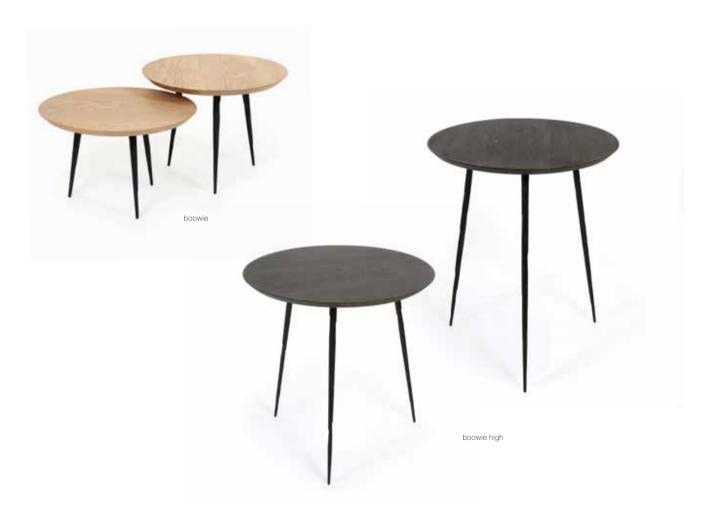

0    | 1,8 m   |
| large | 180   | 130    | 4 m     |
|       |       |        |         |

NOTES | Other sizes available. Price on inquiry.





### LEXINGTON

|       | Head  | Fabric |         |
|-------|-------|--------|---------|
|       | Width | Height | Consum. |
| small | 100   | 105    | 1,55 m  |
| large | 180   | 105    | 3 m     |

NOTES | Other sizes available. Price on inquiry.

 $^{336}$ 













|                        | Width | Depth | Height |
|------------------------|-------|-------|--------|
| Axo 38 - side table    | 38    | 38    | 30     |
| Axo 42 - side table    | 42    | 42    | 40     |
| Axo 100 - coffee table | 100   | 48    | 35     |

Table available with marble or metal top with metal feet.





# Boowie & Boowie high tables - White oak

### BOOWIE



|              | Width | Height |
|--------------|-------|--------|
| ooowie       | Ø40   | 25     |
| DOOWIG       | Ø40   | 30     |
| accurio high | Ø52   | 50     |
| ooowie high  | Ø52   | 60     |

Side table with natural or massive oak roasted top and metal feet.



Oak wood collection







| Width | Height |
|-------|--------|
| Ø55   | 47     |
|       |        |

Table in veneered Ash wood.







|        |       |       |        | - |
|--------|-------|-------|--------|---|
|        | Width | Depth | Height |   |
| medium | 160   | 80    | 33     |   |
| large  | 180   | 80    | 33     |   |

Table in veneered Ash wood.



Ash wood



ebony



### PEBBLE



### SOTO





| Width | Depth | Height |
|-------|-------|--------|
| 70    | 70    | 37     |
|       |       |