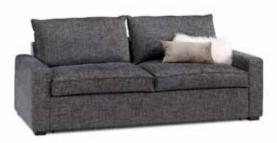

### **HAMLET**

| IAMLET     |                            |            |        | He   | ight | Fabric  |  |  |  |  |
|------------|----------------------------|------------|--------|------|------|---------|--|--|--|--|
| Model      | Width                      | Depth      | Height | Seat | Arms | Consum. |  |  |  |  |
|            | Hamlet 1                   | (no arm)   |        |      |      |         |  |  |  |  |
| <b>₫</b> Þ | 90                         | 90         | 90     | 49   |      | 7 m     |  |  |  |  |
|            | Hamlet 2 (no arm)          |            |        |      |      |         |  |  |  |  |
| Φ          | 183                        | 90         | 90     | 49   |      | 10 m    |  |  |  |  |
|            | Hamlet 2 RF (right facing) |            |        |      |      |         |  |  |  |  |
| 4          | 183                        | 90         | 90     | 49   | 77   | 11,5 m  |  |  |  |  |
|            | Hamlet 2 LF (left facing)  |            |        |      |      |         |  |  |  |  |
|            | 183                        | 90         | 90     | 49   | 77   | 11,5 m  |  |  |  |  |
|            | Hamlet 2                   | 2 (2 arms) |        |      |      |         |  |  |  |  |
|            | 183                        | 90         | 90     | 49   | 77   | 11 m    |  |  |  |  |
|            | Hamlet 3 RF (right facing) |            |        |      |      |         |  |  |  |  |
| 4          | 221                        | 90         | 90     | 49   | 77   | 12 m    |  |  |  |  |
|            | Hamlet 3 LF (left facing)  |            |        |      |      |         |  |  |  |  |
| <u> </u>   | 221                        | 90         | 90     | 49   | 77   | 12 m    |  |  |  |  |
|            | Hamlet 3                   | 3 (2 arms) |        |      |      |         |  |  |  |  |
|            | 221                        | 90         | 90     | 49   | 77   | 13 m    |  |  |  |  |
|            | Hamlet (                   | Corner     |        |      |      |         |  |  |  |  |
| Þ          | 90                         | 90         | 90     | 49   |      | 8 m     |  |  |  |  |
|            | Hamlet F                   | Pouf       |        |      |      |         |  |  |  |  |
|            | 90                         | 90         | 49     | 49   |      | 4 m     |  |  |  |  |