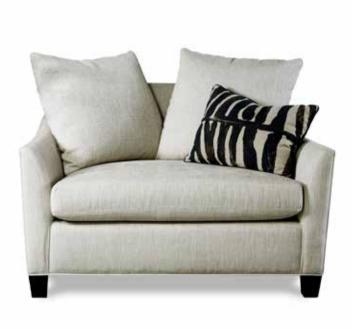

Depth | Height | Seat | Arm | Seat                      | Seat Back                 |        |
|      | 170   | 95    | 87     | 42   | 63  | 1 - 2 lower-b             | 11 m                      |        |
| ,5   | 200   | 95    | 87     | 42   | 63  | 1 - 2 lower-b             | 1 - 2 lower-back supports |        |
|      | 230   | 95    | 87     | 42   | 63  | 1 - 2 lower-back supports |                           | 13,5 m |

Beech wood and scandinavian hardpine frame, mortise and tenon construction. Beech wood feet. Stretch belts seat and back. Foam seat cushion. Fully upholstered with buttons.

FINISHING

Beech wood collection

rough - 1

natural - 2

walnut - 5

waxed walnut - 6

mahogany - 7

ebony - 9

ebony black - 10

anthracite - 12

soft grey - 13

smoke - 14



### KINGSTONE



|      |       |       |        | Hei  | ght | Cust | nions | Fabric  |
|------|-------|-------|--------|------|-----|------|-------|---------|
| eats | Width | Depth | Height | Seat | Arm | Seat | Back  | Consum. |
| ,5   | 130   | 102   | 97     | 46   | 61  | 1    | 2     | 11 m    |
|      | 216   | 102   | 97     | 46   | 61  | 1    | 2     | 16 m    |
|      | 241   | 102   | 97     | 46   | 61  | 1    | 2     | 18 m    |
|      |       |       |        |      |     |      |       |         |

Beech wood and scandinavian hardpine frame, with mortise and tenon joint. Beech wood feet. Interlocked Elastic straps have been used for seating and backrest. Seat cushion upholstered with foam and feather and fiber wadding. Back cushion filled with feathers and fibers. Fully upholstered.