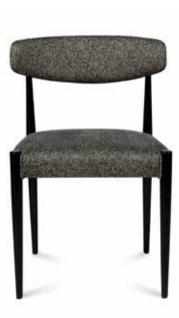

#### **BRADLEY**

Scandinavian hardpine frame, mortise & tenon construction. Beech wood feet. Stretch belts seat and back. HR 35 kg/m³ polyurethanne foam with a layer of feather and fibre seat cushion. Feather and fibre back cushion. Pouf table in veneered Ash wood. Fully upholstered. Also available in sofa.