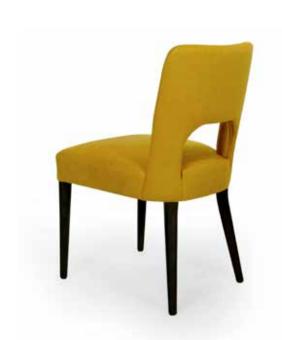

### **HAMLET**

| IAMLET     |                            |            |        | He   | ight | Fabric  |  |  |  |  |
|------------|----------------------------|------------|--------|------|------|---------|--|--|--|--|
| Model      | Width                      | Depth      | Height | Seat | Arms | Consum. |  |  |  |  |
|            | Hamlet 1                   | (no arm)   |        |      |      |         |  |  |  |  |
| <b>₫</b> Þ | 90                         | 90         | 90     | 49   |      | 7 m     |  |  |  |  |
|            | Hamlet 2 (no arm)          |            |        |      |      |         |  |  |  |  |
| Φ          | 183                        | 90         | 90     | 49   |      | 10 m    |  |  |  |  |
|            | Hamlet 2 RF (right facing) |            |        |      |      |         |  |  |  |  |
| 4          | 183                        | 90         | 90     | 49   | 77   | 11,5 m  |  |  |  |  |
|            | Hamlet 2 LF (left facing)  |            |        |      |      |         |  |  |  |  |
|            | 183                        | 90         | 90     | 49   | 77   | 11,5 m  |  |  |  |  |
|            | Hamlet 2                   | 2 (2 arms) |        |      |      |         |  |  |  |  |
|            | 183                        | 90         | 90     | 49   | 77   | 11 m    |  |  |  |  |
|            | Hamlet 3 RF (right facing) |            |        |      |      |         |  |  |  |  |
| 4          | 221                        | 90         | 90     | 49   | 77   | 12 m    |  |  |  |  |
|            | Hamlet 3 LF (left facing)  |            |        |      |      |         |  |  |  |  |
| <u> </u>   | 221                        | 90         | 90     | 49   | 77   | 12 m    |  |  |  |  |
|            | Hamlet 3                   | 3 (2 arms) |        |      |      |         |  |  |  |  |
|            | 221                        | 90         | 90     | 49   | 77   | 13 m    |  |  |  |  |
|            | Hamlet (                   | Corner     |        |      |      |         |  |  |  |  |
| Þ          | 90                         | 90         | 90     | 49   |      | 8 m     |  |  |  |  |
|            | Hamlet F                   | Pouf       |        |      |      |         |  |  |  |  |
|            | 90                         | 90         | 49     | 49   |      | 4 m     |  |  |  |  |