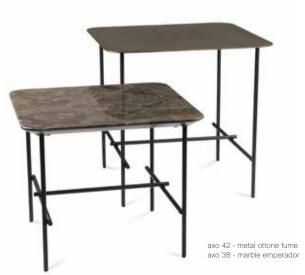

|
|       | Width | Height | Consum. |
| small | 100   | 130    | 1,8 m   |
| large | 180   | 130    | 4 m     |
|       |       |        |         |

NOTES | Other sizes available. Price on inquiry.





### LEXINGTON

|       | Head  | Fabric |         |
|-------|-------|--------|---------|
|       | Width | Height | Consum. |
| small | 100   | 105    | 1,55 m  |
| large | 180   | 105    | 3 m     |

NOTES | Other sizes available. Price on inquiry.

 $^{336}$ 













|                        | Width | Depth | Height |
|------------------------|-------|-------|--------|
| Axo 38 - side table    | 38    | 38    | 30     |
| Axo 42 - side table    | 42    | 42    | 40     |
| Axo 100 - coffee table | 100   | 48    | 35     |

Table available with marble or metal top with metal feet.





# Boowie & Boowie high tables - White oak

### BOOWIE



|              | Width | Height |
|--------------|-------|--------|
| ooowie       | Ø40   | 25     |
| DOOWIG       | Ø40   | 30     |
| accurio high | Ø52   | 50     |
| ooowie high  | Ø52   | 60     |

Side table with natural or massive oak roasted top and metal feet.



Oak wood collection







| Width | Height |
|-------|--------|
| Ø55   | 47     |
|       |        |

Table in veneered Ash wood.







|        |       |       |        | - |
|--------|-------|-------|--------|---|
|        | Width | Depth | Height |   |
| medium | 160   | 80    | 33     |   |
| large  | 180   | 80    | 33     |   |

Table in veneered Ash wood.



Ash wood



ebony



### PEBBLE



### SOTO





| Width | Depth | Height |
|-------|-------|