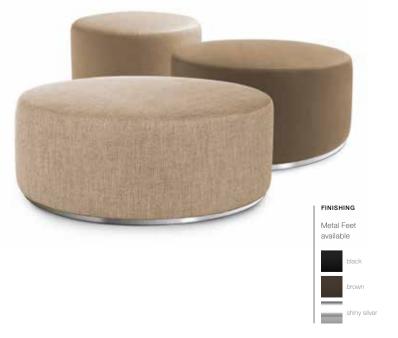

ch wood feet. Stretch belts seat. Foam seat cushion. Fully upholstered or with slipcover option\*.



FINISHING



### CARMEL



|       |       |        | Height | Cushions | Fabric  |  |
|-------|-------|--------|--------|----------|---------|--|
| Width | Depth | Height | Seat   | Seat     | Consum. |  |
| 68    | 48    | 40     | 40     | 1        | 1 m     |  |

Oak frame and feet, mortise & tenon construction. Stretch belts seat. Foam seat cushion. Fully upholstered.





### COLLIN



NOTE | \*Available in Sheep

Scandinavian hardpine frame. Stretch belts seat. Wooden feet. Fully upholstered with foam.



### FINISHING

Beech wood collection



### COLLIN METAL



NOTE | \*Available in Sheep

Scandinavian hardpine frame. Stretch belts seat. Metal feet. Fully upholstered with foam.





### COPPERFIELD



|       |       |        | Height | Cushions | Fabric  |  |
|-------|-------|--------|--------|----------|---------|--|
| Width | Depth | Height | Seat   | Seat     | Consum. |  |
| 60    | 60    | 49     | 49     | 1        | 3 m     |  |

Beech wood and scandinavian hardpine frame, mortise and tenon construction. Beech wood feet. Stretch belts seat. Feather and fibre seat cushion. Fully upholstered.







### THEFASHIONBOOK Kentucky pouf

### KENTUCKY





|       |       | Height | Fabric  |
|-------|-------|--------|---------|
| Width | Depth | Seat   | Consum. |
| 145   | 50    | 46     | 2,1 m   |

Ash wood and scandinavian hardpine frame, mortise and tenon construction. Ash wood feet. Stretch belts seat. HR 40 kg foam seat with a polyester wadding. Fully upho