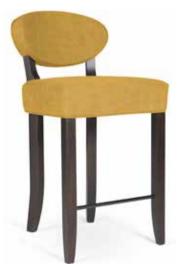

### **HAMLET**

| IAMLET     |                            |            |        | He   | ight | Fabric  |  |  |  |  |
|------------|----------------------------|------------|--------|------|------|---------|--|--|--|--|
| Model      | Width                      | Depth      | Height | Seat | Arms | Consum. |  |  |  |  |
|            | Hamlet 1                   | (no arm)   |        |      |      |         |  |  |  |  |
| <b>₫</b> Þ | 90                         | 90         | 90     | 49   |      | 7 m     |  |  |  |  |
|            | Hamlet 2 (no arm)          |            |        |      |      |         |  |  |  |  |
| Φ          | 183                        | 90         | 90     | 49   |      | 10 m    |  |  |  |  |
|            | Hamlet 2 RF (right facing) |            |        |      |      |         |  |  |  |  |
| 4          | 183                        | 90         | 90     | 49   | 77   | 11,5 m  |  |  |  |  |
|            | Hamlet 2 LF (left facing)  |            |        |      |      |         |  |  |  |  |
|            | 183                        | 90         | 90     | 49   | 77   | 11,5 m  |  |  |  |  |
|            | Hamlet 2                   | 2 (2 arms) |        |      |      |         |  |  |  |  |
|            | 183                        | 90         | 90     | 49   | 77   | 11 m    |  |  |  |  |
|            | Hamlet 3 RF (right facing) |            |        |      |      |         |  |  |  |  |
| 4          | 221                        | 90         | 90     | 49   | 77   | 12 m    |  |  |  |  |
|            | Hamlet 3 LF (left facing)  |            |        |      |      |         |  |  |  |  |
| <u> </u>   | 221                        | 90         | 90     | 49   | 77   | 12 m    |  |  |  |  |
|            | Hamlet 3                   | 3 (2 arms) |        |      |      |         |  |  |  |  |
|            | 221                        | 90         | 90     | 49   | 77   | 13 m    |  |  |  |  |
|            | Hamlet (                   | Corner     |        |      |      |         |  |  |  |  |
| Þ          | 90                         | 90         | 90     | 49   |      | 8 m     |  |  |  |  |
|            | Hamlet F                   | Pouf       |        |      |      |         |  |  |  |  |
|            | 90                         | 90         | 49     | 49   |      | 4 m     |  |  |  |  |