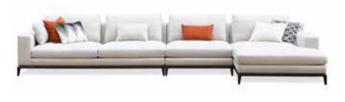

### **HAMLET**

| IAMLET     |                            |            |        | He   | ight | Fabric  |  |  |  |  |
|------------|----------------------------|------------|--------|------|------|---------|--|--|--|--|
| Model      | Width                      | Depth      | Height | Seat | Arms | Consum. |  |  |  |  |
|            | Hamlet 1                   | (no arm)   |        |      |      |         |  |  |  |  |
| <b>₫</b> Þ | 90                         | 90         | 90     | 49   |      | 7 m     |  |  |  |  |
|            | Hamlet 2 (no arm)          |            |        |      |      |         |  |  |  |  |
| Φ          | 183                        | 90         | 90     | 49   |      | 10 m    |  |  |  |  |
|            | Hamlet 2 RF (right facing) |            |        |      |      |         |  |  |  |  |
| 4          | 183                        | 90         | 90     | 49   | 77   | 11,5 m  |  |  |  |  |
|            | Hamlet 2 LF (left facing)  |            |        |      |      |         |  |  |  |  |
|            | 183                        | 90         | 90     | 49   | 77   | 11,5 m  |  |  |  |  |
|            | Hamlet 2                   | 2 (2 arms) |        |      |      |         |  |  |  |  |
|            | 183                        | 90         | 90     | 49   | 77   | 11 m    |  |  |  |  |
|            | Hamlet 3 RF (right facing) |            |        |      |      |         |  |  |  |  |
| 4          | 221                        | 90         | 90     | 49   | 77   | 12 m    |  |  |  |  |
|            | Hamlet 3 LF (left facing)  |            |        |      |      |         |  |  |  |  |
| <u> </u>   | 221                        | 90         | 90     | 49   | 77   | 12 m    |  |  |  |  |
|            | Hamlet 3                   | 3 (2 arms) |        |      |      |         |  |  |  |  |
|            | 221                        | 90         | 90     | 49   | 77   | 13 m    |  |  |  |  |
|            | Hamlet (                   | Corner     |        |      |      |         |  |  |  |  |
| Þ          | 90                         | 90         | 90     | 49   |      | 8 m     |  |  |  |  |
|            | Hamlet F                   | Pouf       |        |      |      |         |  |  |  |  |
|            | 90                         | 90         | 49     | 49   |      | 4 m     |  |  |  |  |