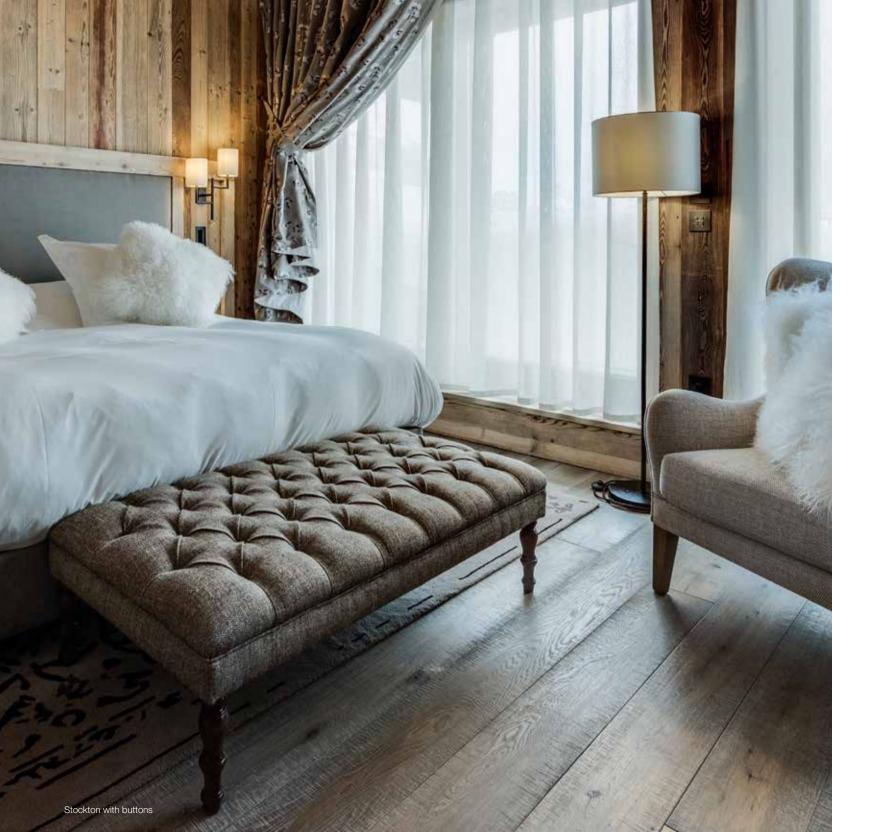

FINISHING

Oak wood | collection

Scandinavian hardpine frame, mortise & tenon construction. Oak & metal feet. Interlocked Elastic straps have been used for seating and backrest. Polyester fibre and microfibre back cushion. 25 kg/m³ polyurethanne foam bolster backrest support fixed to the back cushion. Fully upholstered. Removal seat and back covers. Also available in sofa.