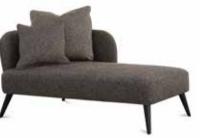

### GARLAND

| Width                 | Depth                                                              |                                                                                 |                                                                                                 |                                                                                                       |                                                                                                          |
|-----------------------|--------------------------------------------------------------------|---------------------------------------------------------------------------------|-------------------------------------------------------------------------------------------------|-------------------------------------------------------------------------------------------------------|----------------------------------------------------------------------------------------------------------|
|                       | Борит                                                              | Height                                                                          | Seat                                                                                            | Arms                                                                                                  | Consum.                                                                                                  |
| Garland I<br>(no arm) | Long                                                               |                                                                                 |                                                                                                 |                                                                                                       |                                                                                                          |
| 100                   | 145                                                                | 87                                                                              | 41                                                                                              |                                                                                                       | 8,5 m                                                                                                    |
|                       |                                                                    |                                                                                 |                                                                                                 |                                                                                                       |                                                                                                          |
| 120                   | 145                                                                | 87                                                                              | 41                                                                                              | 61                                                                                                    | 11,5 m                                                                                                   |
|                       |                                                                    |                                                                                 |                                                                                                 |                                                                                                       |                                                                                                          |
| 120                   | 145                                                                | 87                                                                              | 41                                                                                              | 61                                                                                                    | 11,5 m                                                                                                   |
|                       | (no arm)  100  Garland I (right facin  120  Garland I (left facing | 100 145  Garland Long RF (right facing)  120 145  Garland Long LF (left facing) | (no arm)  100 145 87  Garland Long RF (right facing)  120 145 87  Garland Long LF (left facing) | (no arm)  100 145 87 41  Garland Long RF (right facing)  120 145 87 41  Garland Long LF (left facing) | (no arm)  100 145 87 41  Garland Long RF (right facing)  120 145 87 41 61  Garland Long LF (left facing) |

|       |       |       |        | Hei  | ight | Cusl | nions | Fabric  |
|-------|-------|-------|--------|------|------|------|-------|---------|
| Seats | Width | Depth | Height | Seat | Arm  | Seat | Back  | Consum. |
| 2     | 230   | 100   | 87     | 41   | 61   | 2    | 2     | 16,5 m  |
| 3     | 280   | 100   | 87     | 41   | 61   | 3    | 3     | 18,5 m  |

FINISHING

Oak wood | collection

Scandinavian hardpine frame, mortise & tenon construction. Oak & metal feet. Interlocked Elastic straps have been used for seating and backrest. Polyester fibre and microfibre back cushion. 25 kg/m³ polyurethanne foam bolster backrest support fixed to the back cushion. Fully upholstered. Removal seat and back covers. Also available in sofa.