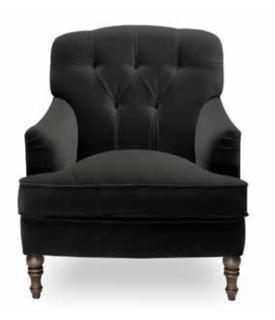

truction. Beech wood feet. Stretch belts seat and back. Feather and fibre seat cushion. Fully upholstered.

### AVAILABLE LEGS





### Beech wood collection rough - 1 natural - 2 walnut - 5 waxed walnut - 1 mahogany - 7 ebony - 9 ebony black - 1 anthracite - 12 soft grey - 13

FINISHING

### ATLANTA WITH BUTTONS

|       |       |        | Height |     | Cushions | Fabric  |
|-------|-------|--------|--------|-----|----------|---------|
| Width | Depth | Height | Seat   | Arm | Seat     | Consum. |
| 75    | 87    | 90     | 45     | 60  | 1        | 6 m     |

Beech wood and scandinavian hardpine frame, mortise and tenon construction. Beech wood feet. Stretch belts seat and back. Feather and fibre seat cushion. Fully upholstered with buttons.

### AVAILABLE LEGS | Archer | Mitchell











### BABY BLUES



|       |       |        | Height |     | Cushions |      | Fabric  |
|-------|-------|--------|--------|-----|----------|------|---------|
| Width | Depth | Height | Seat   | Arm | Seat     | Back | Consum. |
| 80    | 80    | 75     | 46     | 65  | 1        | 1    | 5 m     |

Beech wood and scandinavian hardpine frame, mortise and tenon construction. Beech wood feet. Stretch belts seat and back. Foam seat cushion. Feather and fibre back cushion. Fully upholstered. Also available in sofa bed.



### **BAKER**



|       |       |        | Height |     | Cushions | Fabric  |  |
|-------|-------|--------|--------|-----|----------|---------|--|
| Width | Depth | Height | Seat   | Arm | Seat     | Consum. |  |
| 84    | 85    | 79     | 45     | 64  | 1        | 6 m