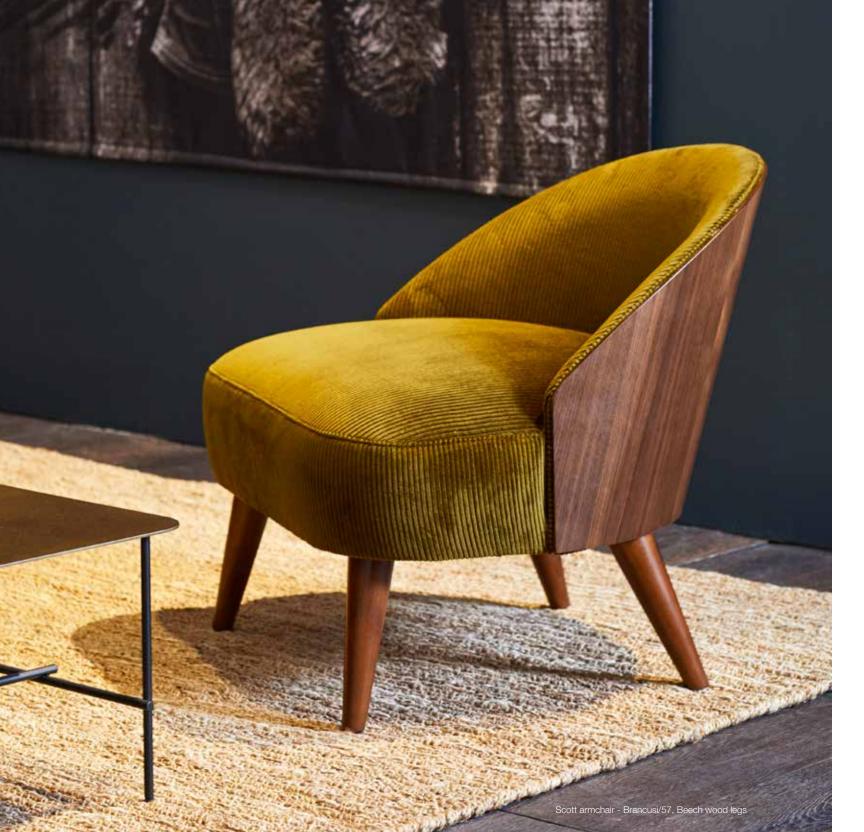

#### **BRADLEY**

Scandinavian hardpine frame, mortise & tenon construction. Beech wood feet. Stretch belts seat and back. HR 35 kg/m³ polyurethanne foam with a layer of feather and fibre seat cushion. Feather and fibre back cushion. Pouf table in veneered Ash wood. Fully upholstered. Also available in sofa.