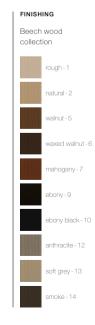

# Beech wood | collection rough-1 ebony-9 ebony black-10 walnut-5 anthracite-12 waxed walnut-6 soft grey-13 mahogany-7 smoke-14