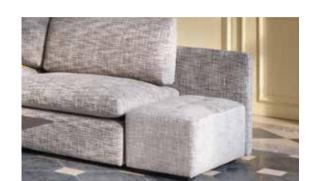

#### **BRADLEY**

Scandinavian hardpine frame, mortise & tenon construction. Beech wood feet. Stretch belts seat and back. HR 35 kg/m³ polyurethanne foam with a layer of feather and fibre seat cushion. Feather and fibre back cushion. Pouf table in veneered Ash wood. Fully upholstered. Also available in sofa.