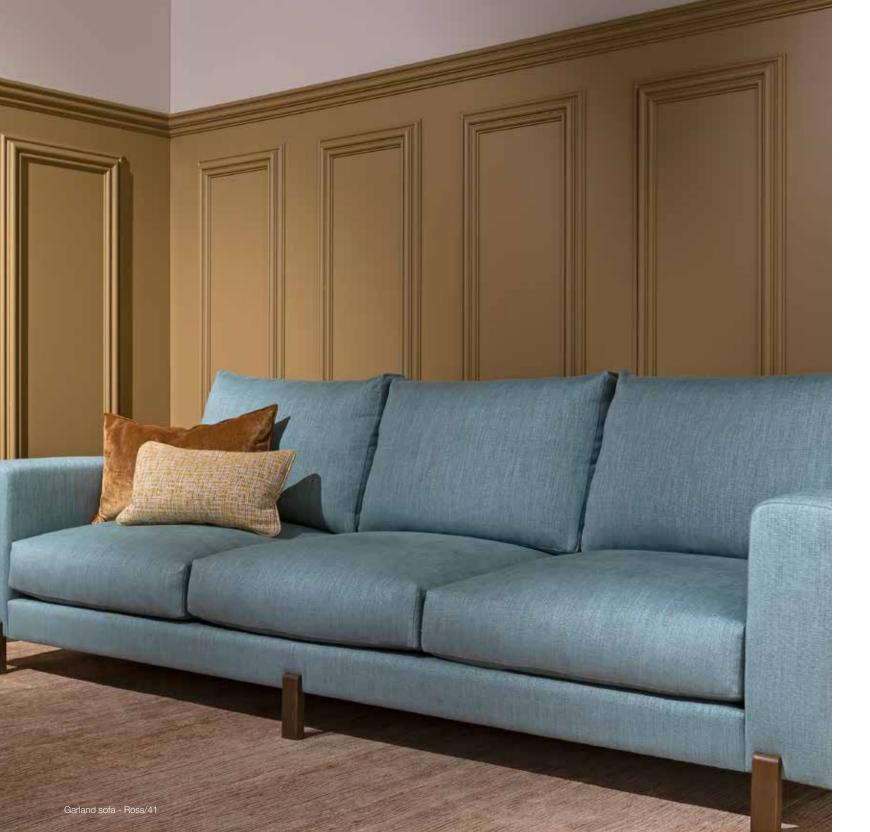

### GARLAND

| Width                 | Depth                                                              |                                                                                 |                                                                                                 |                                                                                                       |                                                                                                          |
|-----------------------|--------------------------------------------------------------------|---------------------------------------------------------------------------------|-------------------------------------------------------------------------------------------------|-------------------------------------------------------------------------------------------------------|----------------------------------------------------------------------------------------------------------|
|                       | Борит                                                              | Height                                                                          | Seat                                                                                            | Arms                                                                                                  | Consum.                                                                                                  |
| Garland I<br>(no arm) | Long                                                               |                                                                                 |                                                                                                 |                                                                                                       |                                                                                                          |
| 100                   | 145                                                                | 87                                                                              | 41                                                                                              |                                                                                                       | 8,5 m                                                                                                    |
|                       |                                                                    |                                                                                 |                                                                                                 |                                                                                                       |                                                                                                          |
| 120                   | 145                                                                | 87                                                                              | 41                                                                                              | 61                                                                                                    | 11,5 m                                                                                                   |
|                       |                                                                    |                                                                                 |                                                                                                 |                                                                                                       |                                                                                                          |
| 120                   | 145                                                                | 87                                                                              | 41                                                                                              | 61                                                                                                    | 11,5 m                                                                                                   |
|                       | (no arm)  100  Garland I (right facin  120  Garland I (left facing | 100 145  Garland Long RF (right facing)  120 145  Garland Long LF (left facing) | (no arm)  100 145 87  Garland Long RF (right facing)  120 145 87  Garland Long LF (left facing) | (no arm)  100 145 87 41  Garland Long RF (right facing)  120 145 87 41  Garland Long LF (left facing) | (no arm)  100 145 87 41  Garland Long RF (right facing)  120 145 87 41 61  Garland Long LF (left facing) |

|       |       |       |        | Hei  | ight | Cusl | nions | Fabric  |
|-------|-------|-------|--------|------|------|------|-------|---------|
| Seats | Width | Depth | Height | Seat | Arm  | Seat | Back  | Consum. |
| 2     | 230   | 100   | 87     | 41   | 61   | 2    | 2     | 16,5 m  |
| 3     | 280   | 100   | 87     | 41   | 61   | 3    | 3     | 18,5 m  |

FINISHING

Oak wood | collection

Scandinavian hardpine frame, mortise & tenon construction. Oak & metal feet. Interlocked Elastic straps have been used for seating and backrest. Polyester fibre and microfibre back cushion. 25 kg/m³ polyurethanne foam bolster backrest support fixed to the back cushion. Fully upholstered. Removal seat and back covers. Also available in sofa.