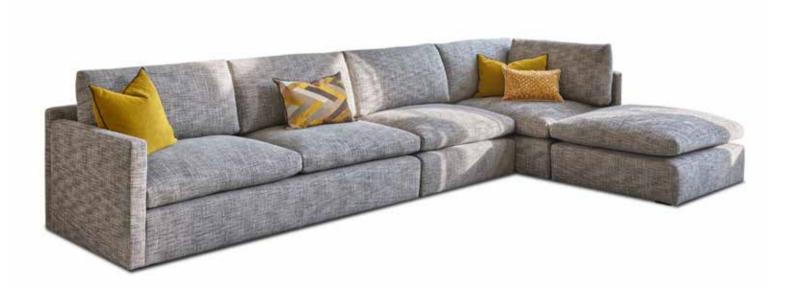

#### **BRADLEY**

Scandinavian hardpine frame, mortise & tenon construction. Beech wood feet. Stretch belts seat and back. HR 35 kg/m³ polyurethanne foam with a layer of feather and fibre seat cushion. Feather and fibre back cushion. Pouf table in veneered Ash wood. Fully upholstered. Also available in sofa.