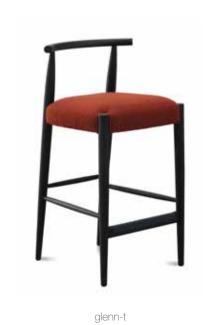

h wood frame and feet.

2 versions: fully upholstered or beech wood external back.









### SONOMA HIGH





|                  |       |       |        | Hei  | ght | Fabric  |
|------------------|-------|-------|--------|------|-----|---------|
|                  | Width | Depth | Height | Seat | Arm | Consum. |
| upholstered back | 59    | 59    | 87     | 50   | 71  | 2,7 m   |
| wooden back      | 59    | 59    | 87     | 50   | 71  | 1,8 m   |

NOTE | Unavailable with the following fabrics: Adams, Apple, Blake, Boyd, Bubley, Chandler, Douglas, Dove, Ellis, Evans, Glasgow, Hicks, Homer, Javris, Luks, Mac Dean, Mayne, Neel, Pollock, Powel, Sickert, Simpson

Beech wood frame and feet.

2 versions: fully upholstered or beech wood external back.













casper









fillmore







takoma

273

manchester-t

272

### CASPER



|       |       | Height | Fabric  |
|-------|-------|--------|---------|
| Width | Depth | Seat   | Consum. |
| 45    | 45    | 70     | 0,7 m   |

Ash wood frame, mortise and tenon construction. Stretch belts seat. HR 40 kg foam seat with a polyester wadding. Fully upholstered. Black epoxy footrest.







|           |       |       |        | Height | Fabric  |
|-----------|-------|-------|--------|--------|---------|
|           | Width | Depth | Height | Seat   | Consum. |
| Highchair | 52    | 49    | 95     | 70     | 2 m     |
| Bar chair | 52    | 49    | 105    | 80     | 2 m     |

Beech wood and scandinavian harpine frame, mortise and tenon construction. Beech wood feet. Black epoxy footrest. Stretch belts seat and back. Full