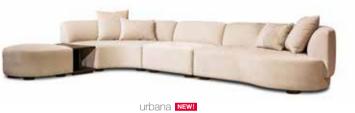

# Urbana long LF & 3 sofa - Berry/01 | Perry armchair - Berry/01 | Alvin pouf - Volcano/29