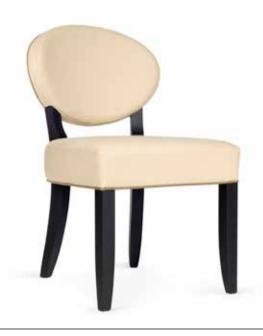

| anthracite - 12  |  |
|   |                       | soft grey - 13   |  |
|   |                       | smoke - 14       |  |



### LOGAN



|             |       |       |        | Height | Fabric  |  |
|-------------|-------|-------|--------|--------|---------|--|
|             | Width | Depth | Height | Seat   | Consum. |  |
| logan       | 50    | 57    | 85     | 48     | 1,5 m   |  |
| logan plain | 50    | 57    | 85     | 48     | 1,5 m   |  |

Beech wood and scandinavian hardpine frame, mortise and tenon construction. Beech wood feet. Stretch belts seat and back. Fully upholstered.





# Manchester-f chair

### MANCHESTER-C



Beech wood and scandinavian hardpine frame, mortise and tenon construction. Beech wood feet. Stretch belts seat. Fully upholstered.



| FINISH           | ING              |
|------------------|------------------|
| Beech<br>collect |                  |
|                  | rough - 1        |
|                  | natural - 2      |
|                  | walnut - 5       |
|                  | waxed walnut - 6 |
|                  | mahogany-7       |
|                  | ebony-9          |
|                  | ebony black - 10 |
|                  | anthracite - 12  |
|                  | soft grey - 13   |
|                  | smoke - 14       |

### MANCHESTER-F

|       |       |        | Height |     | Fabric  |
|-------|-------|--------|--------|-----|---------|
| Width | Depth | Height | Seat   | Arm | Consum. |
| 56    | 62    | 85     | 47     | 47  | 1,5 m   |

Beech wood and scandinavian hardpine frame, mortis