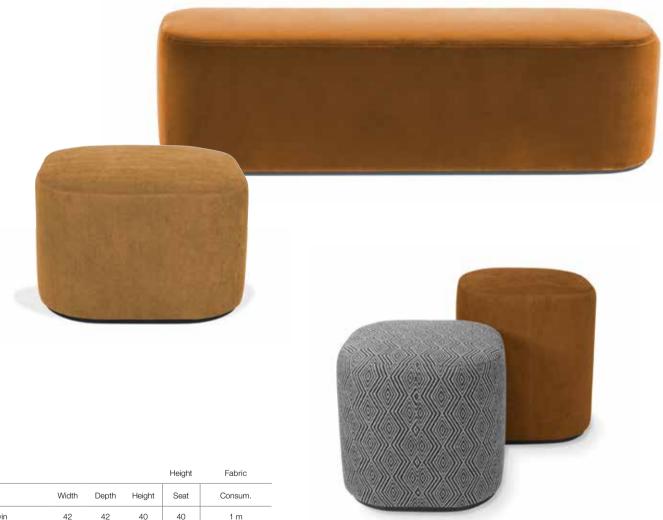

#### VARIETY OF SOLUTIONS WITHIN A FULL COLLECTION OF MORE THAN 150 MODELS

Find your happiness among an abundant choice of models in a unique style, cosy and elegant: a family armchair XXL, office chair, stool, armchair, couch, sofa... We always have a solution we can offer you!

#### MORE THAN 1000 FINISHINGS, POSSIBILITIES WITHOUT LIMITS!

Each item of Marie's Corner is unique. And this for the following reason: all our models can be fully personalised thanks to a choice well over 1000 finishings: fabric, needlework, feet, magnificent materials, colour of the timber...