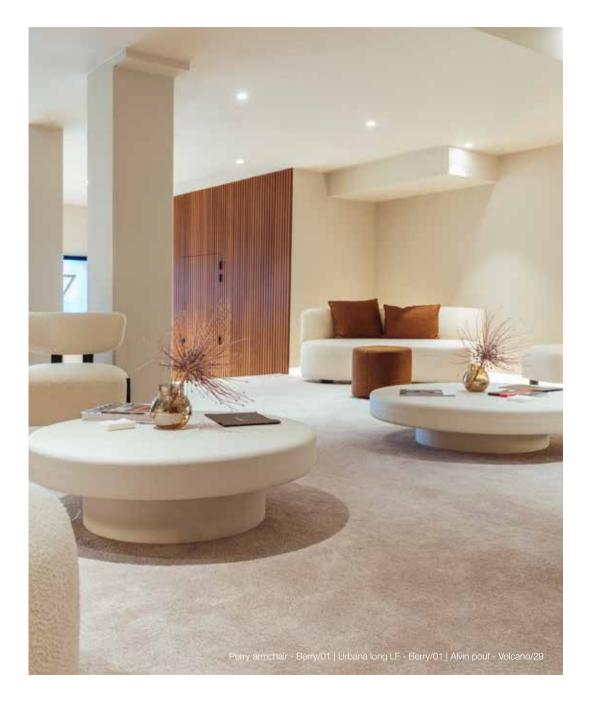

# Urbana long LF & 3 sofa - Berry/01 | Perry armchair - Berry/01 | Alvin pouf - Volcano/29