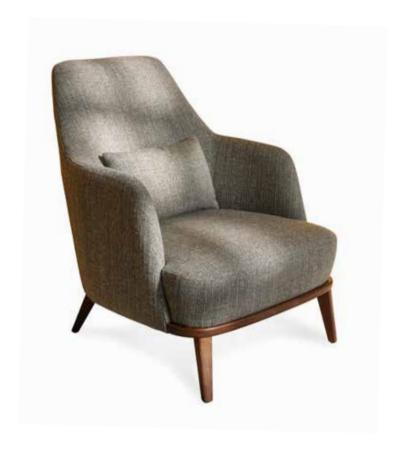

#### **BRADLEY**

Scandinavian hardpine frame, mortise & tenon construction. Beech wood feet. Stretch belts seat and back. HR 35 kg/m³ polyurethanne foam with a layer of feather and fibre seat cushion. Feather and fibre back cushion. Pouf table in veneered Ash wood. Fully upholstered. Also available in sofa.