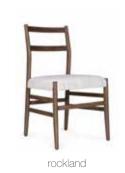

Peale, Plaza, Raphaël, Renoir, Rubens, Saul, Shaw, Sloan, Titien, Vasarely, Willy, Winters. Customer own material (COM): on demand and following approval of a sample.

Beech wood and scandinavian hardpine frame, with tenon and mortise joint. Interlocked Elastic straps have been used for seating and backrest. Fixed Seat Cushion upholstered with HR 35 kg foam with a polyester wadding. Top of pattern runs across the roll - Railroaded. Also available in sofa.

### collection

### WHITEVILLE





|       |       |        | Height | Fabric  |
|-------|-------|--------|--------|---------|
| Width | Depth | Height | Seat   | Consum. |
| 59    | 85    | 90     | 50     | 4 m     |

Fully upholstered. Cushion filled with feathers and fibers.

### FINISHING



















































### **ALBANY**



|       |       |        | Height | Fabric  |
|-------|-------|--------|--------|---------|
| Width | Depth | Height | Seat   | Consum. |
| 47    | 56    | 86     | 48     | 1,2 m   |

Beech wood and scandinavian hardpine frame, mortise & tenon construction. Beech wood feet. Stretch belts seat and back. Fully upholstered.









### ARMSTRONG



|       |       |        | Height | Fabric  |  |
|-------|-------|--------|--------|---------|--|
| Width | Depth | Height | Seat   | Consum. |  |
| 42    | 50    | 85     | 48     | 0,5 m   |  |

Beech wood frame and base. Fully upholstered. Stackable.







### Barlow chair - Vasarely/85

### BARLOW



|       |       |        | Height |     | Fabric  |
|-------|-------|--------|--------|-----|---------|
| Width | Dep