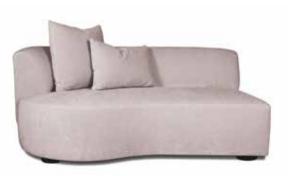

Beech wood and scandinavian hardpine frame, mortise and tenon construction. Beech wood feet. Stretch belts seat. Fibre and microfibre seat and back cushions. Fully upholstered or with slipcover. Also available in sofa & sofa bed.