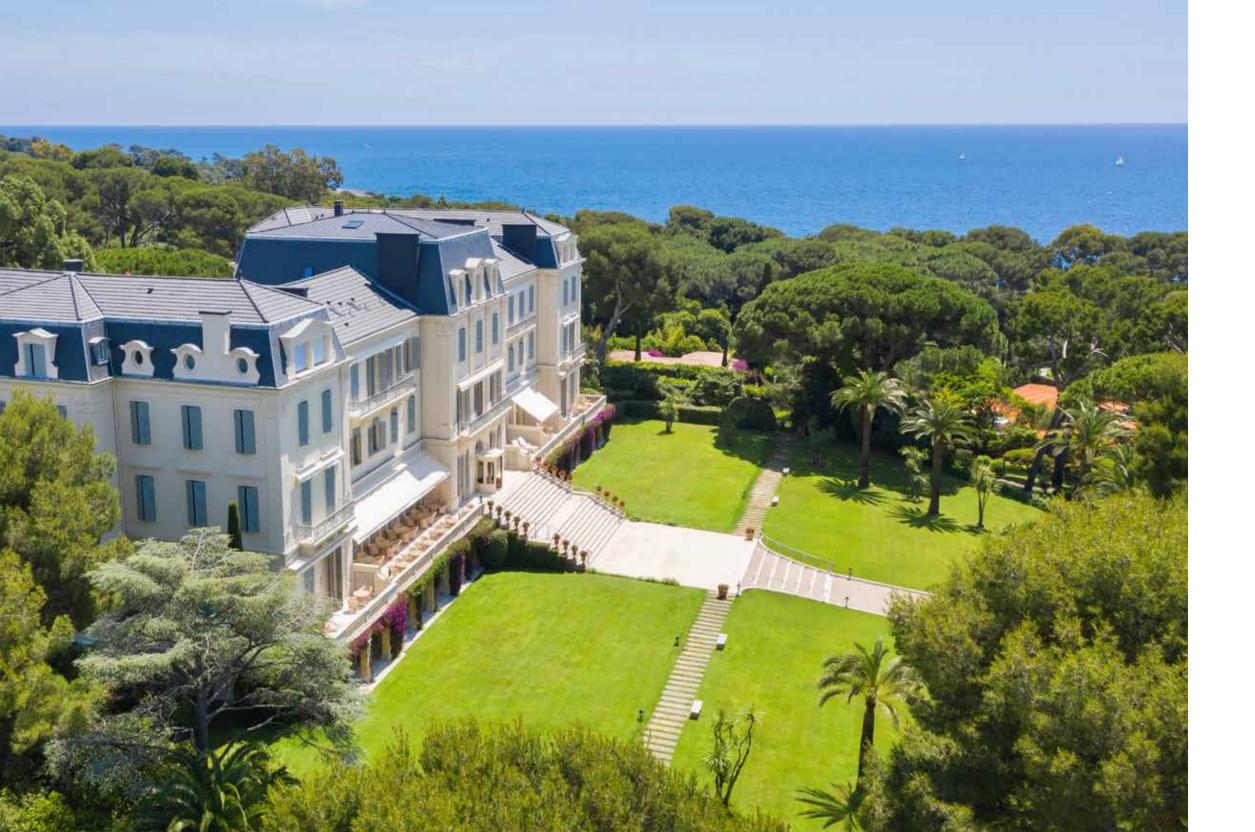

#### HOTEL DU CAP-EDEN-ROC

FRANCE | Antibes

Marie's Corner has undoubtedly signed one of the most prestigious collaborations in its corporate history. The specialist in tailor-made sofas has brought its unique expertise to bear on the ambitious project to renovate 46 suites at the legendary Hôtel Cap-Eden-Roc in Antibes, an Oetker collection establishment. By supplying the sofas, footrests and bed ends required to transform the Eden-Roc pavilion, the hotel's main building, Marie's Corner is adding a black-yellow-red touch to the French Riviera's iconic Cap-Eden-Roc Hotel.

The renovated suites reopened in April 2023.

Directed by Bergit Gräfin Douglas, MM-Design in Frankfurt, the renovations are being carried out in the Eden-Roc pavilion, the main building of the hotel.

Bergit Gräfin Douglas has opted for timelessly elegant interiors by Pierre Frey, Loro Piana and Manuel Canovas.

In the Junior Suites of the Eden-Roc pavilion, facing the deep blue sea, guests are welcomed into an atmosphere inspired by sea rushes in natural shades, with a series of Andy Warol paintings,

Once again, Marie's Corner demonstrated its extraordinary ability to adapt and react to the architect's requirements. "The specifications for the renovation project specified the size of sofa required for the suites. "So we adapted our Hamlet model to meet this requirement down to the last centimetre", explains Serge Silber.