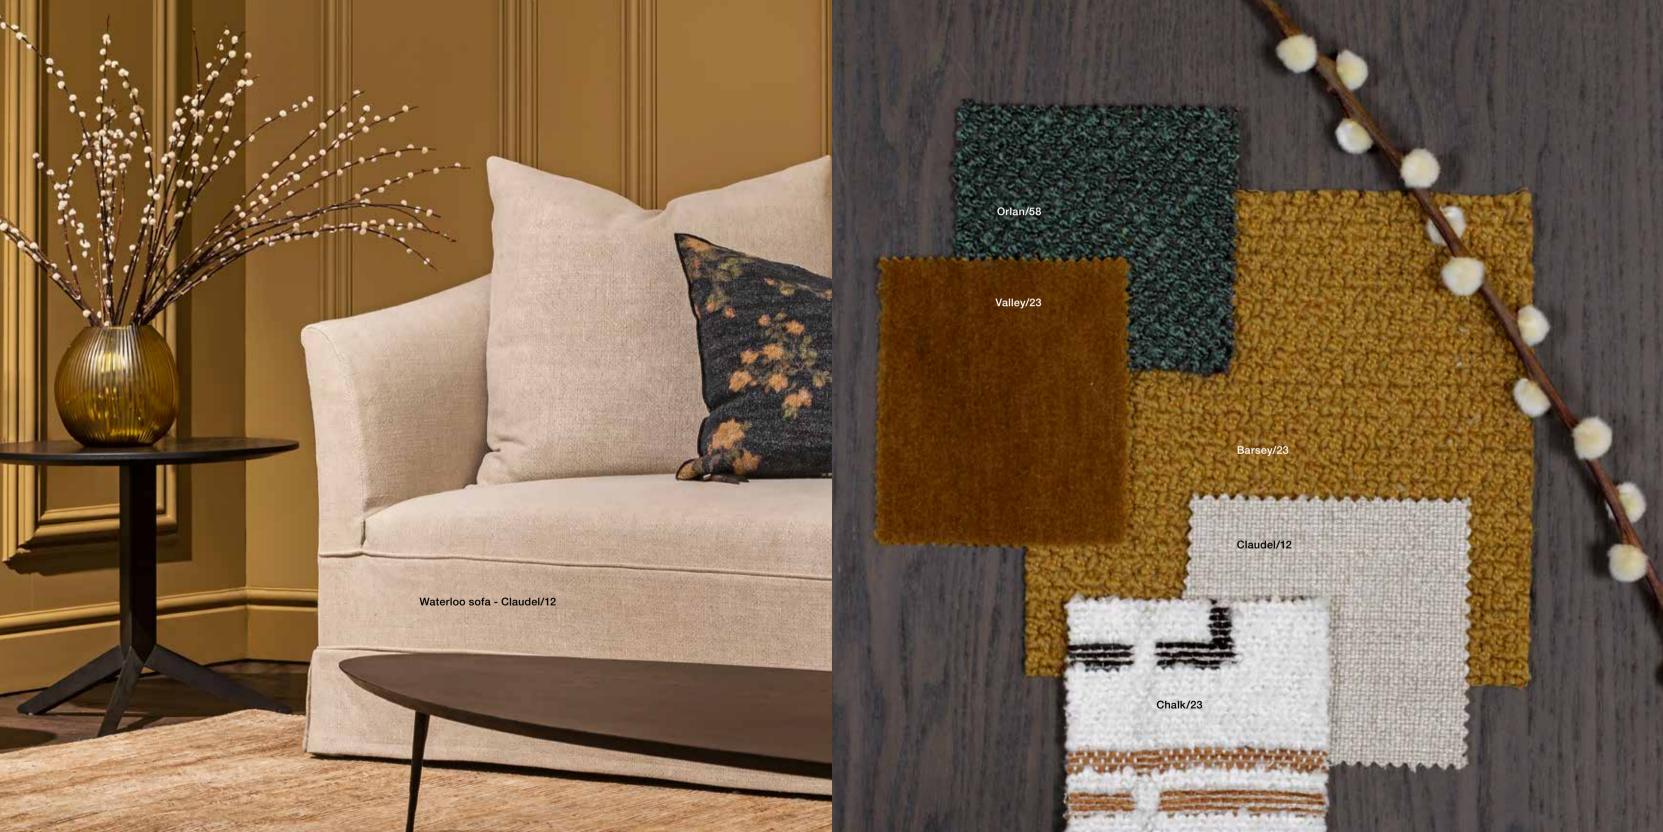

# Urbana long LF & 3 sofa - Berry/01 | Perry armchair - Berry/01 | Alvin pouf - Volcano/29