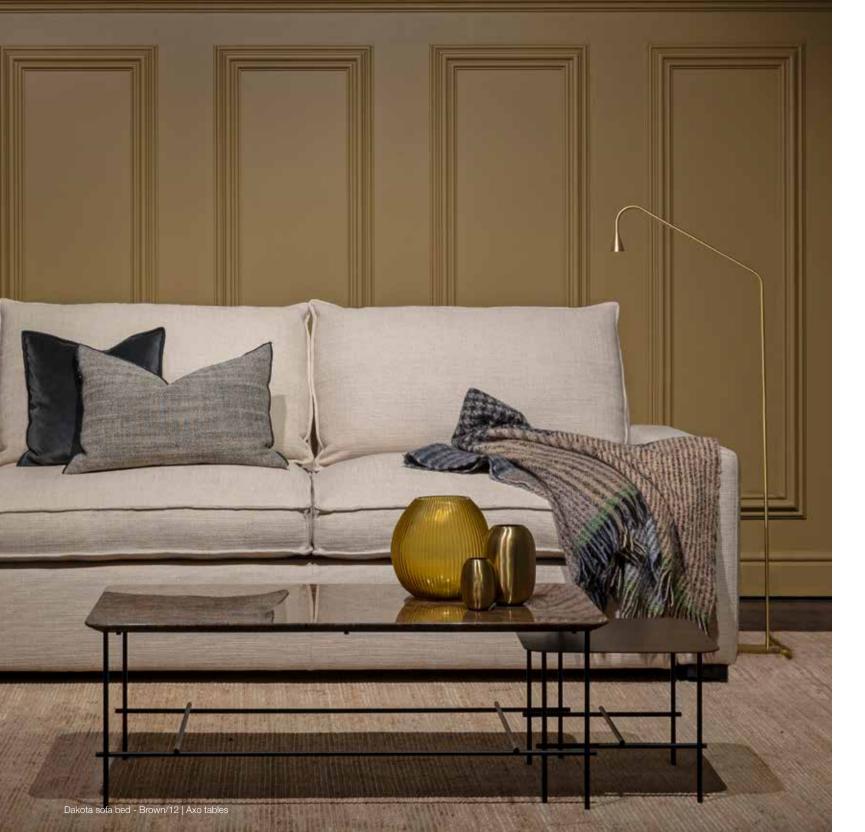

### DAKOTA

| DAKOTA |        |                               |            | He   | ight | Fabric         |  |  |  |  |  |
|--------|--------|-------------------------------|------------|------|------|----------------|--|--|--|--|--|
| Model  | Width  | Depth                         | Height     | Seat | Arms | Consum.        |  |  |  |  |  |
|        | Dakota | 1 (no arm                     | )          |      |      |                |  |  |  |  |  |
|        | 95     | 95                            | 90         | 45   |      | 6 m / 6 m*     |  |  |  |  |  |
|        | Dakota | 1 RF (righ                    | nt facing) |      |      |                |  |  |  |  |  |
| °      | 110    | 95                            | 90         | 45   | 55   | 7,5 m / 8 m*   |  |  |  |  |  |
|        | Dakota | Dakota 1 LF (left facing)     |            |      |      |                |  |  |  |  |  |
|        | 110    | 95                            | 90         | 45   | 55   | 7,5 m / 8 m*   |  |  |  |  |  |
|        | Dakota | Dakota 1 (2 arms)             |            |      |      |                |  |  |  |  |  |
|        | 125    | 95                            | 90         | 45   | 55   | 8,5 m / 9 m*   |  |  |  |  |  |
|        | Dakota | Corner                        |            |      |      |                |  |  |  |  |  |
|        | 95     | 95                            | 90         | 45   |      | 8 m / 8,5 m*   |  |  |  |  |  |
|        | Dakota | Long (no                      | arm)       |      |      |                |  |  |  |  |  |
|        | 95     | 165                           | 90         | 45   |      | 8 m / 8 m*     |  |  |  |  |  |
|        | Dakota | Dakota Long RF (right facing) |            |      |      |                |  |  |  |  |  |
|        | 110    | 165                           | 90         | 45   | 55   | 9 m / 9,5 m*   |  |  |  |  |  |
|        | Dakota | Dakota Long LF (left facing)  |            |      |      |                |  |  |  |  |  |
|        | 110    | 165                           | 90         | 45   | 55   | 9 m / 9,5 m*   |  |  |  |  |  |
|        | Dakota | Dakota Long (2 arms)          |            |      |      |                |  |  |  |  |  |
|        | 125    | 165                           | 90         | 45   | 55   | 10 m / 10,5 m* |  |  |  |  |  |
| Δ      | Dakota | Pouf                          |            |      |      |                |  |  |  |  |  |
| ▼ ▶    | 95     | 95                            | 45         | 45   |      | 5,5 m / 5,5 m* |  |  |  |  |  |
|        | Dakota | 2 (no arm                     | )          |      |      | <del>.</del>   |  |  |  |  |  |
| 4      | 190    | 95                            | 90         | 45   |      | 11,5 m / 12 m* |  |  |  |  |  |
|        |        |                               |            |      |      |                |  |  |  |  |  |

Beech wood and scandinavian hardpine frame, mortise and tenon construction. Beech wood feet. Stretch belts seat. Fibre and microfibre seat and back cushions. Fully upholstered or with slipcover. Also available in sofa & sofa bed.