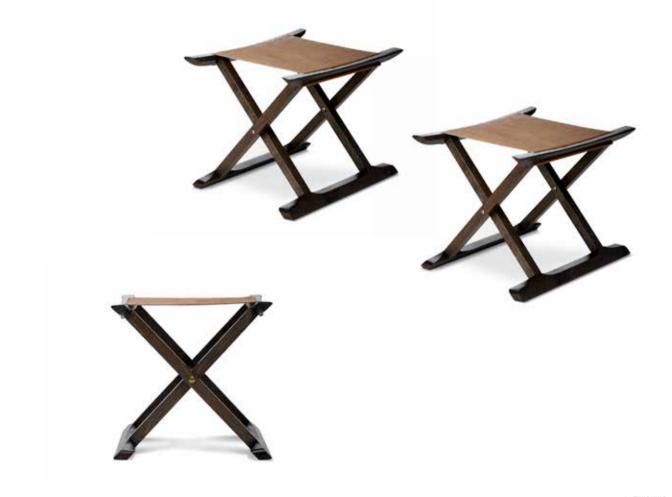

|
|-------|-------|--------|---------|
| Width | Depth | Seat   | Consum. |
| 145   | 50    | 46     | 2,1 m   |

Ash wood and scandinavian hardpine frame, mortise and tenon construction. Ash wood feet. Stretch belts seat. HR 40 kg foam seat with a polyester wadding. Fully upholstered.

### FINISHING

Ash wood collection

### ROCHESTER



|      |       |       |        | Height | Cushions | Fabric  |
|------|-------|-------|--------|--------|----------|---------|
|      | Width | Depth | Height | Seat   | Seat     | Consum. |
| oouf | 105   | 105   | 43     | 43     | 1        | 5,5 m   |

Beech wood and scandinavian hardpine frame, mortise and tenon construction. Beech wood feet. Stretch belts seat. Foam seat cushion. Fully upholstered.



FINISHING

Beech wood collection

### SANTA FE



|       |       |        | Height |
|-------|-------|--------|--------|
| Width | Depth | Height | Seat   |
| 50    | 40    | 42     | 42     |
|       |       |        |        |

Oak wood frame. Cow or leather seating.





### STOCKTON

|        |       |       |        | Height | Fabric  |
|--------|-------|-------|--------|--------|---------|
|        | Width | Depth | Height | Seat   | Consum. |
| small  | 40    | 40    | 38     | 38     | 1 m     |
| small  | 50    | 50    | 38     | 38     | 1,1 m   |
| small  | 60    | 40    | 38     | 38     | 1,2 m   |
| medium | 90    | 50    | 38     | 38     | 1,5 m   |
| medium | 100   | 60    | 38     | 38     | 1,6 m   |
| medium | 80    | 80    | 38     | 38     | 1,4 m   |
| large  | 100   | 100   | 38     | 38     | 1,6 m   |
| large