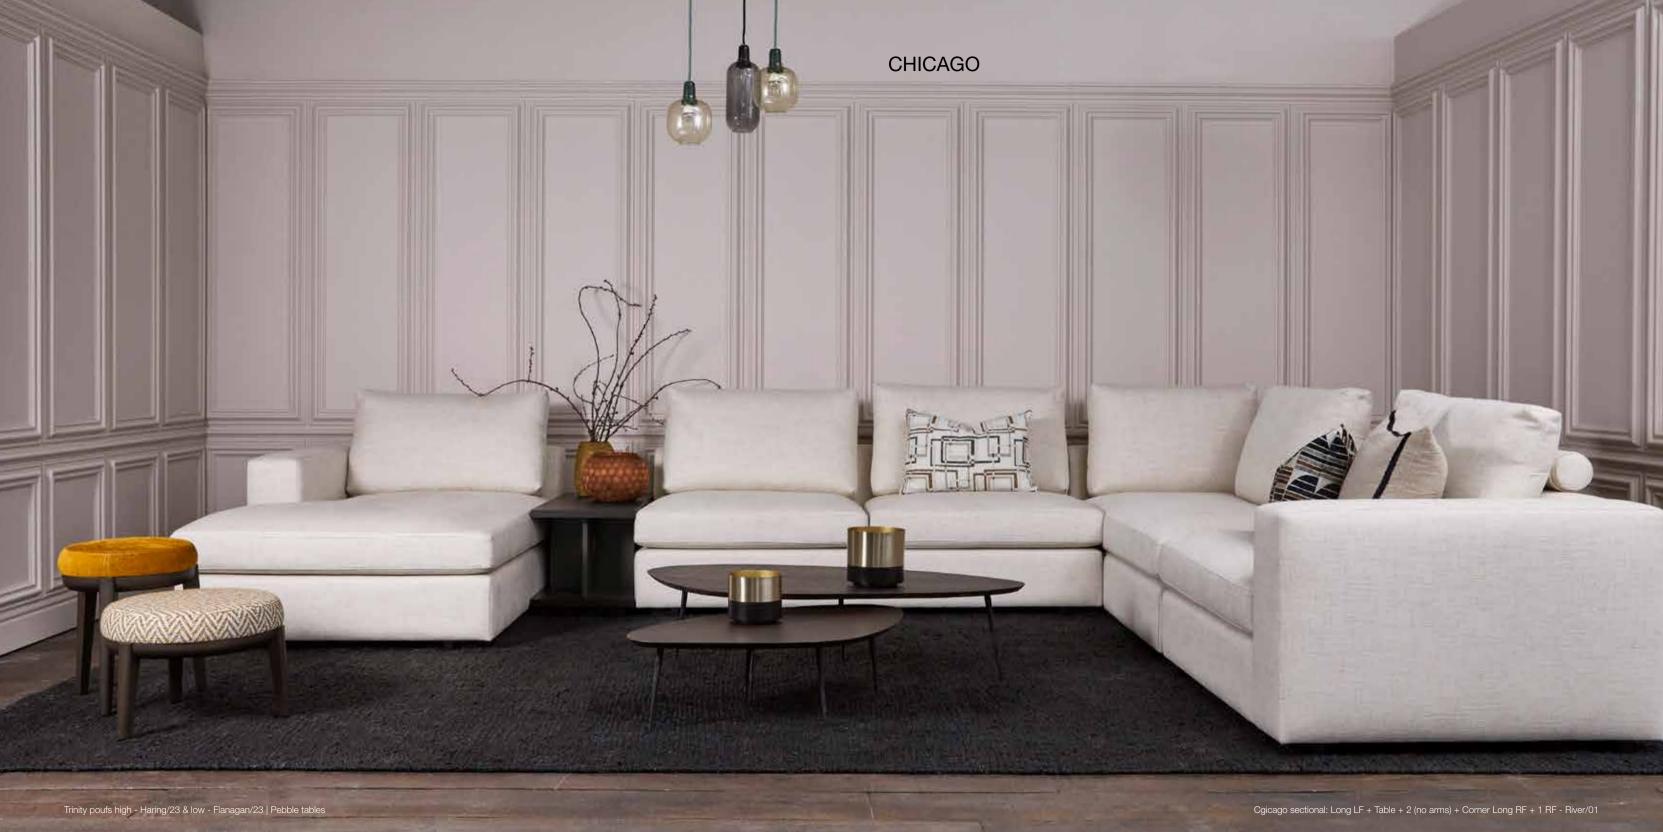

#### CHICAGO

Beech wood and Scandinavian hardpine frame (mortise & tenon construction) covered with foam & fibre. Solid beechwood legs. Stretch belts seat & back. Seat cushion (non-reversible) with polyurethane foam 35 kg/m³ with a layer made of viscoelastic flakes and fibre. Back cushions with polyester fibre and microfibre. Bolster backrest support in foam 25 kg/m³, fixed to the back cushion. Fully upholstered. Removal seat and back covers. Also available in sofa.