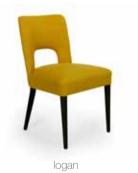

lan, Orlan, Peale, Plaza, Raphaël, Renoir, Rubens, Saul, Shaw, Sloan, Titien, Vasarely, Willy, Winters. Customer own material (COM): on demand and following approval of a sample.

Beech wood and scandinavian hardpine frame, with tenon and mortise joint. Interlocked Elastic straps have been used for seating and backrest. Fixed Seat Cushion upholstered with HR 35 kg foam with a polyester wadding. Top of pattern runs across the roll - Railroaded. Also available in sofa.

### collection

### WHITEVILLE





|       |       |        | Height | Fabric  |
|-------|-------|--------|--------|---------|
| Width | Depth | Height | Seat   | Consum. |
| 59    | 85    | 90     | 50     | 4 m     |

Fully upholstered. Cushion filled with feathers and fibers.

### FINISHING



















































### **ALBANY**



|       |       |        | Height | Fabric  |
|-------|-------|--------|--------|---------|
| Width | Depth | Height | Seat   | Consum. |
| 47    | 56    | 86     | 48     | 1,2 m   |

Beech wood and scandinavian hardpine frame, mortise & tenon construction. Beech wood feet. Stretch belts seat and back. Fully upholstered.









### ARMSTRONG



|       |       |        | Height | Fabric  |  |
|-------|-------|--------|--------|---------|--|
| Width | Depth | Height | Seat   | Consum. |  |
| 42    | 50    | 85     | 48     | 0,5 m   |  |

Beech wood frame and base. Fully upholstered. Stackable.







### Barlow chair - Vasarely/85

### BARLOW



|       |       |        | Height |     | Fabric  |
|-------|-------|--------|--------|-----|---------|
|