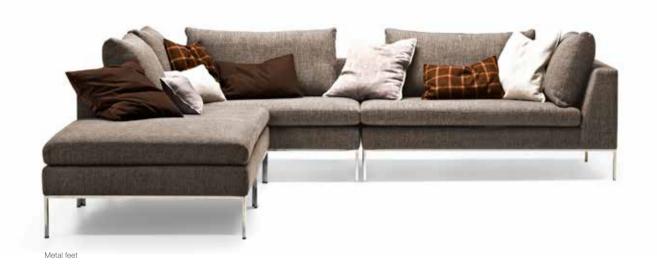

virginia

| RADLEY |                                       |                             |        | Height |      | Cushions |      | Fabric  |  |  |
|--------|---------------------------------------|-----------------------------|--------|--------|------|----------|------|---------|--|--|
| Model  | Width                                 | Depth                       | Height | Seat   | Arms | Seat     | Back | Consum. |  |  |
| d b    | Bradley 1 (no arm)                    |                             |        |        |      |          |      |         |  |  |
| Φ Φ    | 92                                    | 92                          | 83     | 43     |      | 1        | 1    | 6,5 m   |  |  |
|        | Bradley 1 RF (right facing)           |                             |        |        |      |          |      |         |  |  |
| 4      | 100                                   | 92                          | 83     | 43     | 63   | 1        | 1    | 7,5 m   |  |  |
| D D    | Bradley 1 LF (left facing)            |                             |        |        |      |          |      |         |  |  |
|        | 100                                   | 92                          | 83     | 43     | 63   | 1        | 1    | 7,5 m   |  |  |
|        | Bradley 2 (no arms)                   |                             |        |        |      |          |      |         |  |  |
| 4 ▷    | 184                                   | 92                          | 83     | 43     |      | 2        | 2    | 12 m    |  |  |
|        | Bradle                                | Bradley 2 RF (right facing) |        |        |      |          |      |         |  |  |
| 4      | 192                                   | 92                          | 83     | 43     | 63   | 2        | 2    | 13 m    |  |  |
| Þ      | Bradle                                | Bradley 2 LF (left facing)  |        |        |      |          |      |         |  |  |
|        | 192                                   | 92                          | 83     | 43     | 63   | 2        | 2    | 13 m    |  |  |
|        | Bradley 2 (2 arms)                    |                             |        |        |      |          |      |         |  |  |
|        | 200                                   | 92                          | 83     | 43     | 63   | 2        | 2    | 14 m    |  |  |
| 4 Þ    | Bradley Back RF (right facing)        |                             |        |        |      |          |      |         |  |  |
| 4 Þ    | 137                                   | 92                          | 83     | 43     |      | 1        | 1    | 7,5 m   |  |  |
|        | Bradley Back LF (left facing)         |                             |        |        |      |          |      |         |  |  |
| < ▶    | 137                                   | 92                          | 83     | 43     |      | 1        | 1    | 7,5 m   |  |  |
|        | Bradley Corner Long RF (right facing) |                             |        |        |      |          |      |         |  |  |
| 4      | 120                                   | 92                          | 83     | 43     |      | 1        | 2    | 9 m     |  |  |
| Þ      | Bradley Corner Long LF (left facing)  |                             |        |        |      |          |      |         |  |  |
|        | 120                                   | 92                          | 83     | 43     |      | 1        | 2    | 9 m     |  |  |
| Δ<br>Φ | Bradley Pouf                          |                             |        |        |      |          |      |         |  |  |
|        | 92                                    | 92                          | 43     | 43     |      | 1        |      | 4,6 m   |  |  |
| +      | Bradley Pouf-table                    |                             |        |        |      |          |      |         |  |  |
| + +    | 40                                    | 83                          | 38     | 38     |      |          |      | 2 m     |  |  |
|        | Bradley Table                         |                             |        |        |      |          |      |         |  |  |
|        | 40                                    | 83                          | 38     |        |      |          |      |         |  |  |