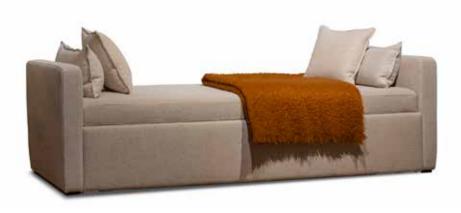

----|-------|--------|------|-----|------------|----------|------|-------|---------|
| Seats | Width | Depth | Height | Seat | Arm | WxLxH      | WxL      | Seat | Back  | Consum. |
| 2 SL  | 185   | 95    | 87     | 47   | 63  | 145×190×14 | 185×230  | 2    | 2     | 12 m    |
| 3 SL  | 200   | 95    | 87     | 47   | 63  | 160x190x14 | 200×230  | 2    | 2     | 13 m    |

Beech wood and scandinavian hardpine frame, with tenon and mortise joint. Beech wood feet. HR 35 kg foam seat cushion with a polyester wadding. Feather and fibre back cushion. Spring mattress H.14 Cover Quilted ecru cotton.

### Beech wood collection rough-1 natural-2 walnut-5 waxed walnut-6 mahogany-7 ebony-9 ebony black-10 anthracite-12 soft grey-13 smoke-14

FINISHING

# Austin sofa bed | Axo tables

### **AUSTIN**





|       |       |       |        | Height |     | Mattress                      | Open bed | Cushions |                        | Fabric  |
|-------|-------|-------|--------|--------|-----|-------------------------------|----------|----------|------------------------|---------|
| Seats | Width | Depth | Height | Seat   | Arm | WxLxH                         | WxL      | Seat     | Arm                    | Consum. |
| 3 SL  | 215   | 95    | 66     | 51     | 66  | 1 (95×190×12) + 1 (80×190×12) | 175×215  | 1        | 2 (40×40)<br>2 (72×34) | 11,5 m  |

Seat Cushion upholstered with HR 40 kg foam with a polyester wadding. Only available with bed.

### FINISHING Beech wood collection rough - 1 natural - 2 walnut - 5 waxed walnut - 6 mahogany - 7 ebony - 9 ebony black - 10 anthracite - 12 s