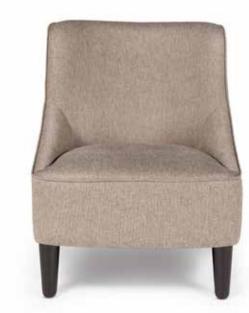

### **HAMLET**

| IAMLET     |                            |            |        | He   | ight | Fabric  |  |  |  |  |
|------------|----------------------------|------------|--------|------|------|---------|--|--|--|--|
| Model      | Width                      | Depth      | Height | Seat | Arms | Consum. |  |  |  |  |
|            | Hamlet 1                   | (no arm)   |        |      |      |         |  |  |  |  |
| <b>₫</b> Þ | 90                         | 90         | 90     | 49   |      | 7 m     |  |  |  |  |
|            | Hamlet 2 (no arm)          |            |        |      |      |         |  |  |  |  |
| Φ          | 183                        | 90         | 90     | 49   |      | 10 m    |  |  |  |  |
|            | Hamlet 2 RF (right facing) |            |        |      |      |         |  |  |  |  |
| 4          | 183                        | 90         | 90     | 49   | 77   | 11,5 m  |  |  |  |  |
|            | Hamlet 2 LF (left facing)  |            |        |      |      |         |  |  |  |  |
|            | 183                        | 90         | 90     | 49   | 77   | 11,5 m  |  |  |  |  |
|            | Hamlet 2                   | 2 (2 arms) |        |      |      |         |  |  |  |  |
|            | 183                        | 90         | 90     | 49   | 77   | 11 m    |  |  |  |  |
|            | Hamlet 3 RF (right facing) |            |        |      |      |         |  |  |  |  |
| 4          | 221                        | 90         | 90     | 49   | 77   | 12 m    |  |  |  |  |
|            | Hamlet 3 LF (left facing)  |            |        |      |      |         |  |  |  |  |
| <u> </u>   | 221                        | 90         | 90     | 49   | 77   | 12 m    |  |  |  |  |
|            | Hamlet 3                   | 3 (2 arms) |        |      |      |         |  |  |  |  |
|            | 221                        | 90         | 90     | 49   | 77   | 13 m    |  |  |  |  |
|            | Hamlet (                   | Corner     |        |      |      |         |  |  |  |  |
| Þ          | 90                         | 90         | 90     | 49   |      | 8 m     |  |  |  |  |
|            | Hamlet F                   | Pouf       |        |      |      |         |  |  |  |  |
|            | 90                         | 90         | 49     | 49   |      | 4 m     |  |  |  |  |