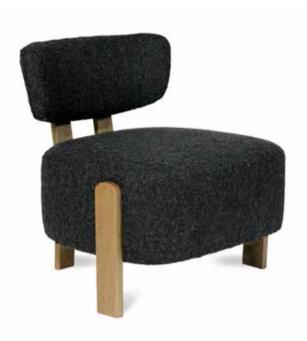

|  |  |
|                       | walnut - 5       |  |  |
|                       | waxed walnut - 6 |  |  |
|                       | mahogany-7       |  |  |
|                       | ebony-9          |  |  |
|                       | ebony black - 10 |  |  |
|                       | anthracite - 12  |  |  |
|                       | soft grey - 13   |  |  |
|                       | smoke - 14       |  |  |
|                       |                  |  |  |





|       |       |        | Height | Fabric  |
|-------|-------|--------|--------|---------|
| Width | Depth | Height | Seat   | Consum. |
| 66    | 66    | 69     | 42     | 1,7 m   |

Scandinavian hardpine frame, mortise & tenon construction. Oak wood feet. Stretch belts seat. HR Foam fixed seat & back. Fully upholstered.



### FINISHING

Oak wood collection



-----







# Pierson armchair - Spencer/70

### **PIERSON**



|       |       |        | Height | Fabric  |
|-------|-------|--------|--------|---------|
| Width | Depth | Height | Seat   | Consum. |
| 46    | 54    | 64     | 38     | 1 m     |

OPTIONS | External back webbing or upholstered.

Oak frame, mortise and tenon construction. Fully upholstered with nails. Nails (see Fabrics & Finishings section).



| Oak w |            |
|-------|------------|
| Mg    | anthracite |

FINISHING











### SCOTT



|       |       |        | Height | Fabric  |
|-------|-------|--------|--------|---------|
| Width | Depth | Height | Seat   | Consum. |
| 66    | 67    | 62     | 38     | 1,8 m   |

Plywood frame, beech wood legs. Interlocked Elastic st