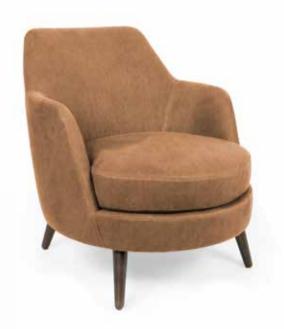

Seat | Arm  | Consum. |
| 75    | 90    | 87     | 42   | 58   | 4,5 m   |

Beech Wood and Scandinavian hardpine frame. Mortise and tenon construction. Beech wood feet. Stretch belts seat and back. Foam seat and fully upholstered.



### GARFIELD SWIVEL



|       |       |        | Hei  | ght | Fabric  |  |
|-------|-------|--------|------|-----|---------|--|
| Width | Depth | Height | Seat | Arm | Consum. |  |
| 75    | 90    | 90     | 44   | 63  | 4,5 m   |  |

Beech wood and scandinavian hardpine frame, mortise and tenon construction. Ash wood swivel feet with inner metal frame. Stretch belts seat & back. HR 40 kg foam (fixed seat) & HR 30 & 25 kg (back) with a polyester wadding. Fully upholstered. Also available with fixed feet, see Garfield.



# Glendale armchair

### GLENDALE





|       |       |        | Height |     | Fabric  |
|-------|-------|--------|--------|-----|---------|
| Width | Depth | Height | Seat   | Arm | Consum. |
| 72    | 82    | 76     | 42     | 59  | 4.5 m   |

Beech wood and scandinavian hardpine frame, with tenon and mortise joint. Interlocked Elastic straps have been used for seating and backrest. Seat Cushion upholstered with HR 35 kg foam with a polyester wadding. Backseat upholstered with a 25 kg soft foam with polyster wadding.



# Hill armchairs - Brown/12

### HILL



43 63 8 m

NOTE | Removable covers with same finishing as the upholstered version.

Beech wood and scandinavian hardpine frame, with tenon and mortise joint. Interlocked Elastic straps have been used for seating and backrest. Seat Cushion upholstered with HR 35 kg f