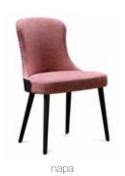

, Peale, Plaza, Raphaël, Renoir, Rubens, Saul, Shaw, Sloan, Titien, Vasarely, Willy, Winters. Customer own material (COM): on demand and following approval of a sample.

Beech wood and scandinavian hardpine frame, with tenon and mortise joint. Interlocked Elastic straps have been used for seating and backrest. Fixed Seat Cushion upholstered with HR 35 kg foam with a polyester wadding. Top of pattern runs across the roll - Railroaded. Also available in sofa.

### collection

### WHITEVILLE





|       |       |        | Height | Fabric  |
|-------|-------|--------|--------|---------|
| Width | Depth | Height | Seat   | Consum. |
| 59    | 85    | 90     | 50     | 4 m     |

Fully upholstered. Cushion filled with feathers and fibers.

### FINISHING



















































### **ALBANY**



|       |       |        | Height | Fabric  |
|-------|-------|--------|--------|---------|
| Width | Depth | Height | Seat   | Consum. |
| 47    | 56    | 86     | 48     | 1,2 m   |

Beech wood and scandinavian hardpine frame, mortise & tenon construction. Beech wood feet. Stretch belts seat and back. Fully upholstered.









### ARMSTRONG



|       |       |        | Height | Fabric  |  |
|-------|-------|--------|--------|---------|--|
| Width | Depth | Height | Seat   | Consum. |  |
| 42    | 50    | 85     | 48     | 0,5 m   |  |

Beech wood frame and base. Fully upholstered. Stackable.







### Barlow chair - Vasarely/85

### BARLOW



|       |       |        | Height |     | Fabric  |
|-------|-------|--------|--------|-----|---------|
| Width | D