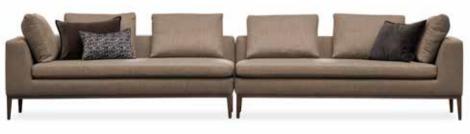

### DAKOTA

| DAKOTA |        |                               |            | He   | ight | Fabric         |  |  |  |  |  |
|--------|--------|-------------------------------|------------|------|------|----------------|--|--|--|--|--|
| Model  | Width  | Depth                         | Height     | Seat | Arms | Consum.        |  |  |  |  |  |
|        | Dakota | 1 (no arm                     | )          |      |      |                |  |  |  |  |  |
|        | 95     | 95                            | 90         | 45   |      | 6 m / 6 m*     |  |  |  |  |  |
|        | Dakota | 1 RF (righ                    | nt facing) |      |      |                |  |  |  |  |  |
| °      | 110    | 95                            | 90         | 45   | 55   | 7,5 m / 8 m*   |  |  |  |  |  |
|        | Dakota | Dakota 1 LF (left facing)     |            |      |      |                |  |  |  |  |  |
|        | 110    | 95                            | 90         | 45   | 55   | 7,5 m / 8 m*   |  |  |  |  |  |
|        | Dakota | Dakota 1 (2 arms)             |            |      |      |                |  |  |  |  |  |
|        | 125    | 95                            | 90         | 45   | 55   | 8,5 m / 9 m*   |  |  |  |  |  |
|        | Dakota | Corner                        |            |      |      |                |  |  |  |  |  |
|        | 95     | 95                            | 90         | 45   |      | 8 m / 8,5 m*   |  |  |  |  |  |
|        | Dakota | Long (no                      | arm)       |      |      |                |  |  |  |  |  |
|        | 95     | 165                           | 90         | 45   |      | 8 m / 8 m*     |  |  |  |  |  |
|        | Dakota | Dakota Long RF (right facing) |            |      |      |                |  |  |  |  |  |
|        | 110    | 165                           | 90         | 45   | 55   | 9 m / 9,5 m*   |  |  |  |  |  |
|        | Dakota | Dakota Long LF (left facing)  |            |      |      |                |  |  |  |  |  |
|        | 110    | 165                           | 90         | 45   | 55   | 9 m / 9,5 m*   |  |  |  |  |  |
|        | Dakota | Dakota Long (2 arms)          |            |      |      |                |  |  |  |  |  |
|        | 125    | 165                           | 90         | 45   | 55   | 10 m / 10,5 m* |  |  |  |  |  |
| Δ      | Dakota | Pouf                          |            |      |      |                |  |  |  |  |  |
| ▼ ▶    | 95     | 95                            | 45         | 45   |      | 5,5 m / 5,5 m* |  |  |  |  |  |
|        | Dakota | 2 (no arm                     | )          |      |      | <del>.</del>   |  |  |  |  |  |
| 4      | 190    | 95                            | 90         | 45   |      | 11,5 m / 12 m* |  |  |  |  |  |
|        |        |                               |            |      |      |                |  |  |  |  |  |

| DAKOTA |                            |                  |            | Hei  | ight | Fabric         |  |  |  |  |
|--------|----------------------------|------------------|------------|------|------|----------------|--|--|--|--|
| Model  | Width                      | Depth            | Height     | Seat | Arms | Consum.        |  |  |  |  |
|        | Dakota                     | 2 RF (righ       | nt facing) |      |      |                |  |  |  |  |
|        | 205                        | 95               | 90         | 45   | 55   | 13 m / 13,5 m* |  |  |  |  |
|        | Dakota 2 LF (left facing)  |                  |            |      |      |                |  |  |  |  |
|        | 205                        | 95               | 90         | 45   | 55   | 13 m / 13,5 m* |  |  |  |  |
|        | Dakota 2 (2 arms)          |                  |            |      |      |                |  |  |  |  |
|        | 220                        | 95               | 90         | 45   | 55   | 14 m / 14,5 m* |  |  |  |  |
|        | Dakota 3 (no arm)          |                  |            |      |      |                |  |  |  |  |
|        | 285                        | 95               | 90         | 45   |      | 17 m / 17,5 m* |  |  |  |  |
|        | Dakota 3 RF (right facing) |                  |            |      |      |                |  |  |  |  |
|        | 300                        | 95               | 90         | 45   | 55   | 18,5 m / 19 m* |  |  |  |  |
|        | Dakota 3 LF (left facing)  |                  |            |      |      |                |  |  |  |  |
|        | 300                        | 95               | 90         | 45   | 55   | 18,5 m / 19 m* |  |  |  |  |
|        | Dakota                     | <b>3</b> (2 arms | i)         |      |      |                |  |  |  |  |
|        | 315                        | 95               | 90         | 45   | 55   | 19,5 m / 20 m* |  |  |  |  |
|        |                            |                  |            |      |      | *Slipcover     |  |  |  |  |

Beech wood and scandinavian hardpine frame, mortise and tenon construction. Beech wood feet. Stretch belts seat. Fibre and microfibre seat and back cushions. Fully upholstered or with slipcover. Also available in sofa & sofa bed.