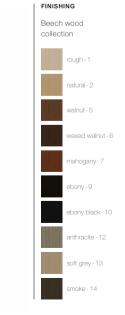

# Beech wood | collection rough-1 ebony-9 ebony black-10 walnut-5 anthracite-12 waxed walnut-6 soft grey-13 mahogany-7 smoke-14