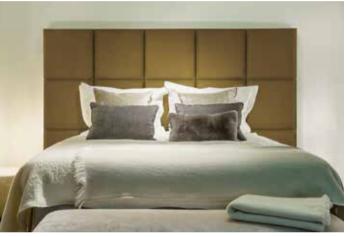

79     | 47     | 61  | 160×190×14 | 210x230  | 1    | 4 (50×50)   | 13 m    |

Beech wood and scandinavian hardpine frame, frame, with tenon and mortise joint. Beech wood feet. HR 35 kg foam seat cushion with a polyester wadding. Feather and fibre back cushion. Spring mattress H.14 Cover Quilted ecru cotton. Only available with bed.



FINISHING

### THE HEADBOARDS TO 'GLAMORIZE' YOUR BED...

Always made to measure, the Marie's Corner range of headboards comprises 4 types of stuffing.

They can be made up in any of the brand's finishes or can be beautifully coordinated with the customer's own finish.

### **BARRINGTON**

| Headl | ooard  | Fabric  |
|-------|--------|---------|
| Width | Height | Consum. |
| 160   | 160    | 4,4 m   |

NOTES | Other sizes available. Price on inquiry.





### HUDSON

|       | Head  | board  | Fabric  |
|-------|-------|--------|---------|
|       | Width | Height | Consum. |
| small | 100   | 120    | 1,5 m   |
| large | 180   | 120    | 2,2 m   |
|       |       |        |         |

NOTES | Other sizes available. Price on inquiry.









### **HARRISON**

|       | Head  | board  | Fabric  |
|-------|-------|--------|---------|
|       | Width | Height | Consum. |
| small | 100   | 130    | 1,8 m   |
| large | 180   | 130    | 4 m     |
|       |       |        |         |

NOTES | Other sizes available. Price on inquiry.





### LEXINGTON

|       | Head  | Fabric |         |
|-------|-------|--------|---------|
|       | Width | Height | Consum. |
| small | 100   | 105    | 1,55 m  |
| large | 180   | 105    | 3 m     |

NOTES | O