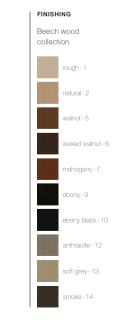

# Beech wood | collection rough-1 ebony-9 ebony black-10 walnut-5 anthracite-12 waxed walnut-6 soft grey-13 mahogany-7 smoke-14