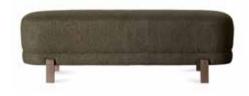

#### **BRADLEY**

Scandinavian hardpine frame, mortise & tenon construction. Beech wood feet. Stretch belts seat and back. HR 35 kg/m³ polyurethanne foam with a layer of feather and fibre seat cushion. Feather and fibre back cushion. Pouf table in veneered Ash wood. Fully upholstered. Also available in sofa.