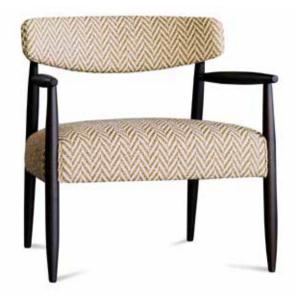

#### **BRADLEY**

Scandinavian hardpine frame, mortise & tenon construction. Beech wood feet. Stretch belts seat and back. HR 35 kg/m³ polyurethanne foam with a layer of feather and fibre seat cushion. Feather and fibre back cushion. Pouf table in veneered Ash wood. Fully upholstered. Also available in sofa.