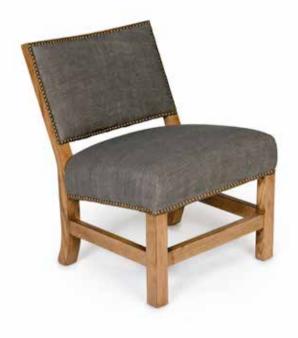

|  |  |





|       |       |        | Height | Fabric  |
|-------|-------|--------|--------|---------|
| Width | Depth | Height | Seat   | Consum. |
| 66    | 66    | 69     | 42     | 1,7 m   |

Scandinavian hardpine frame, mortise & tenon construction. Oak wood feet. Stretch belts seat. HR Foam fixed seat & back. Fully upholstered.



### FINISHING

Oak wood collection



-----







# Pierson armchair - Spencer/70

### **PIERSON**



|       |       |        | Height | Fabric  |
|-------|-------|--------|--------|---------|
| Width | Depth | Height | Seat   | Consum. |
| 46    | 54    | 64     | 38     | 1 m     |

OPTIONS | External back webbing or upholstered.

Oak frame, mortise and tenon construction. Fully upholstered with nails. Nails (see Fabrics & Finishings section).



| Oak w |            |
|-------|------------|
| Mg    | anthracite |

FINISHING











### SCOTT



|       |       |        | Height | Fabric  |
|-------|-------|--------|--------|---------|
| Width | Depth | Height | Seat   | Consum. |
| 66    | 67    | 62     | 38     | 1,8 m   |

Plywood frame, beech wood legs. Interlocked Elastic straps have been used for seating. Fix seat with a combination of HR 40 kgs & 40 kgs soft foams in a polyester wadding. Interior back upholstered with HR 30 kg foam. Available only with walnut veneered wood external back.



# Sonoma lounge armchair (wooden back)

### SONOMA LOUNGE





|             |          |          |          | Hei      | ght      | Fabric         |  |
|-------------|----------|----------|----------|----------|----------|--------