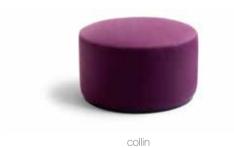

### **HAMLET**

| IAMLET     |                            |            |        | He   | ight | Fabric  |  |  |  |  |
|------------|----------------------------|------------|--------|------|------|---------|--|--|--|--|
| Model      | Width                      | Depth      | Height | Seat | Arms | Consum. |  |  |  |  |
|            | Hamlet 1                   | (no arm)   |        |      |      |         |  |  |  |  |
| <b>₫</b> Þ | 90                         | 90         | 90     | 49   |      | 7 m     |  |  |  |  |
|            | Hamlet 2 (no arm)          |            |        |      |      |         |  |  |  |  |
| Φ          | 183                        | 90         | 90     | 49   |      | 10 m    |  |  |  |  |
|            | Hamlet 2 RF (right facing) |            |        |      |      |         |  |  |  |  |
| 4          | 183                        | 90         | 90     | 49   | 77   | 11,5 m  |  |  |  |  |
|            | Hamlet 2 LF (left facing)  |            |        |      |      |         |  |  |  |  |
|            | 183                        | 90         | 90     | 49   | 77   | 11,5 m  |  |  |  |  |
|            | Hamlet 2                   | 2 (2 arms) |        |      |      |         |  |  |  |  |
|            | 183                        | 90         | 90     | 49   | 77   | 11 m    |  |  |  |  |
|            | Hamlet 3 RF (right facing) |            |        |      |      |         |  |  |  |  |
| 4          | 221                        | 90         | 90     | 49   | 77   | 12 m    |  |  |  |  |
|            | Hamlet 3 LF (left facing)  |            |        |      |      |         |  |  |  |  |
| <u> </u>   | 221                        | 90         | 90     | 49   | 77   | 12 m    |  |  |  |  |
|            | Hamlet 3                   | 3 (2 arms) |        |      |      |         |  |  |  |  |
|            | 221                        | 90         | 90     | 49   | 77   | 13 m    |  |  |  |  |
|            | Hamlet (                   | Corner     |        |      |      |         |  |  |  |  |
| Þ          | 90                         | 90         | 90     | 49   |      | 8 m     |  |  |  |  |
|            | Hamlet F                   | Pouf       |        |      |      |         |  |  |  |  |
|            | 90                         | 90         | 49     | 49   |      | 4 m     |  |  |  |  |