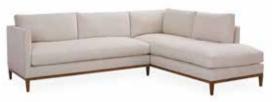

#### CHICAGO

Beech wood and Scandinavian hardpine frame (mortise & tenon construction) covered with foam & fibre. Solid beechwood legs. Stretch belts seat & back. Seat cushion (non-reversible) with polyurethane foam 35 kg/m³ with a layer made of viscoelastic flakes and fibre. Back cushions with polyester fibre and microfibre. Bolster backrest support in foam 25 kg/m³, fixed to the back cushion. Fully upholstered. Removal seat and back covers. Also available in sofa.