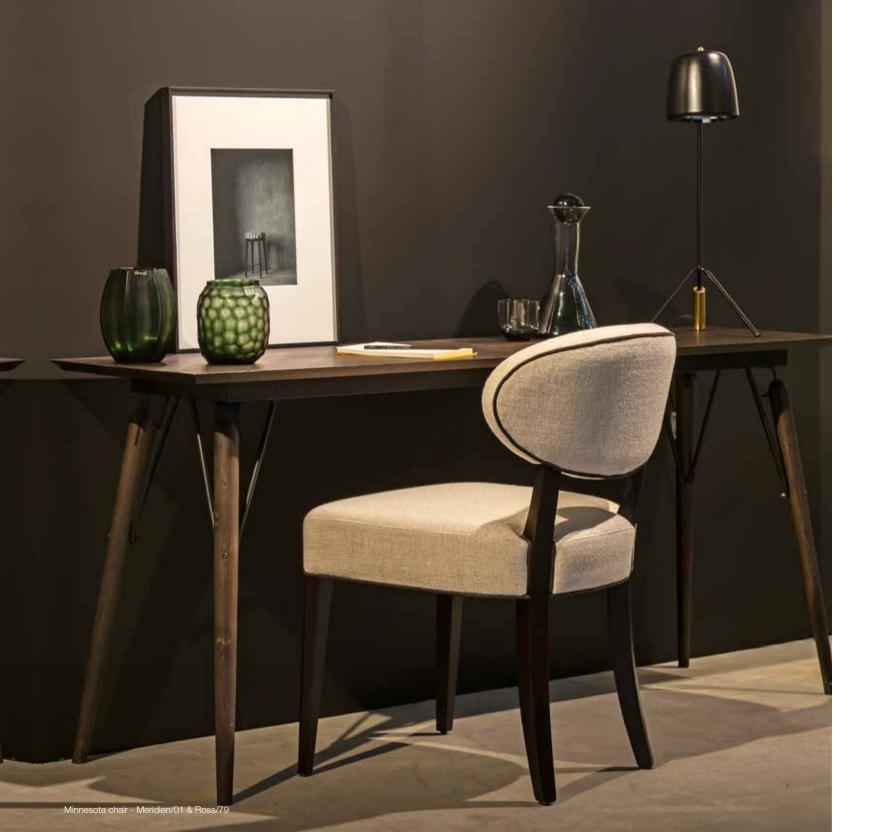

ch<br>collect |                  |
|                  | rough - 1        |
|                  | natural - 2      |
|                  | walnut - 5       |
|                  | waxed walnut - 6 |
|                  | mahogany-7       |
|                  | ebony-9          |
|                  | ebony black - 10 |
|                  | anthracite - 12  |
|                  | soft grey - 13   |
|                  | smoke - 14       |

### MANCHESTER-F

|       |       |        | Height |     | Fabric  |
|-------|-------|--------|--------|-----|---------|
| Width | Depth | Height | Seat   | Arm | Consum. |
| 56    | 62    | 85     | 47     | 47  | 1,5 m   |

Beech wood and scandinavian hardpine frame, mortise and tenon construction. Beech wood feet. Stretch belts seat. Fully upholstered.







### MINNESOTA NEW!



| leight | Fabric             |    |       |
|--------|--------------------|----|-------|
| Seat   | Consum.            |    |       |
| 48     | 1,5 m              |    |       |
| n hard | nine frame Mortise | Я. | tenon |

Beech wood and scandinavian hardpine frame. Mortise & tenon construction. Stretch belts seat & back. 40 kg (60 kg reinforcement in the front seat) foam with a polyester wadding. Fully upholstered.

Width Depth Height

57









### **MONTEREY**



|       |       |        | Height | Fabric  |
|-------|-------|--------|--------|---------|
| Width | Depth | Height | Seat   | Consum. |
| 50    | 61    | 86     | 47     | 1,5 m   |

NOTE | Unavailable with the following fabrics: Adams, Apple, Blake, Boyd, Bubley, Chandler, Douglas, Dove, Ellis, E