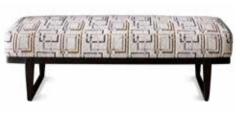

| 119    | 80     | 1,5 m   |  |

NOTE | Unavailable with the following fabrics: Adams, Apple, Blake, Boyd, Bubley, Chandler, Douglas, Dove, Ellis, Evans, Glasgow, Hicks, Horner, Javris, Luks, Mac Dean, Mayne, Neel, Pollock, Powel, Sickert, Simpson.

Beech wood and scandinavian hardpine frame, mortise and tenon construction. Beech wood feet. Stretch belts seat. Fully upholstered.

Monterey-t highchair





### TACOMA



|       |       | Height | Fabric  |
|-------|-------|--------|---------|
| Width | Depth | Seat   | Consum. |
| 40    | 40    | 70     | 0,5 m   |

Beech wood frame, mortise and tenon construction. Beech wood feet. Stretch belts seat. HR 40kg foam seat with a polyester wadding. Fully upholstered. Black epoxy footrest.









austin



avalon







bandana carmel













n collin metal



kentucky

rochester

santa fe



stockton



stockton with buttons



trinity

294 295



### **ALVIN**



|                 |       |       |        | rioigrit | 1 00110 |
|-----------------|-------|-------|--------|----------|---------|
|                 | Width | Depth | Height | Seat     | Consum. |
| alvin           | 42    | 42    | 40     | 40       | 1 m     |
| alvin large     | 62    | 62    | 40     | 40       | 1,5 m   |
| alvin XL        | 80    | 80    | 30     | 30       | 2,5 m   |
| alvin high      | 42    | 42    | 48     | 48       | 1,2 m   |
| alvin bench 110 | 110   | 42    | 40     | 40       | 2,5 m   |
| alvin bench 135 | 135   | 42    | 40     | 40       | 2,5 m   |
|                 |       |       |        |          |         |

Scandina