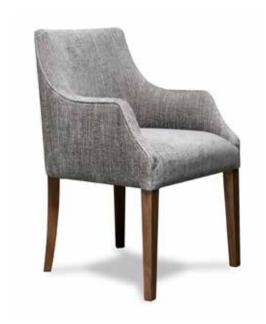

|  |
|                       | natural - 2      |  |
|                       | walnut - 5       |  |
|                       | waxed walnut - 6 |  |
|                       | mahogany-7       |  |
|                       | ebony-9          |  |
|                       | ebony black - 10 |  |
|                       | anthracite - 12  |  |
|                       | soft grey - 13   |  |
|                       | smoke - 14       |  |

### DENVER-F

|       |       |        | Hei  | ight | Fabric  |
|-------|-------|--------|------|------|---------|
| Width | Depth | Height | Seat | Arm  | Consum. |
| 55    | 60    | 85     | 48   | 64   | 2,5 m   |

Beech wood and scandinavian hardpine frame, mortise and tenon construction. Beech wood feet. Stretch belts seat and back.Fully upholstered.





### DIXIE



|       |       |        | Height | Fabric  |
|-------|-------|--------|--------|---------|
| Width | Depth | Height | Seat   | Consum. |
| 50    | 50    | 80     | 47     | 1,2 m   |

Dixie chair - Delaunay/90 | Springfield table - Roasted oak







EATON-C





OPTION | Slipcover.

Beech wood and scandinavian hardpine frame, mortise and tenon construction. Beech wood feet. Stretch belts seat and back. Fully upholstered or with slipcover.





|       |       |        | Height | Fabric  |
|-------|-------|--------|--------|---------|
| Width | Depth | Height | Seat   | Consum. |
| 53    | 63    | 102    | 48     | 2 m     |

**EATON-C WITH BUTTONS** 

Beech wood and scandinavian hardpine frame, mortise and tenon construction. Beech wood feet. Stretch belts seat and back.