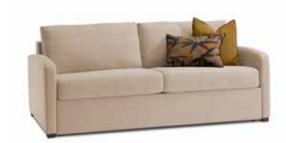

#### **BRADLEY**

Scandinavian hardpine frame, mortise & tenon construction. Beech wood feet. Stretch belts seat and back. HR 35 kg/m³ polyurethanne foam with a layer of feather and fibre seat cushion. Feather and fibre back cushion. Pouf table in veneered Ash wood. Fully upholstered. Also available in sofa.