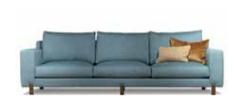

#### **BRADLEY**

Scandinavian hardpine frame, mortise & tenon construction. Beech wood feet. Stretch belts seat and back. HR 35 kg/m³ polyurethanne foam with a layer of feather and fibre seat cushion. Feather and fibre back cushion. Pouf table in veneered Ash wood. Fully upholstered. Also available in sofa.