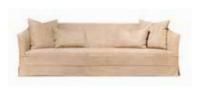

|          |      |             |        |        |         |
| €          | 90                           | 90                                  | 45                       | 45       |      | 1 (90)      |        |        | 3,5 m   |

### VIRGINIA





Beech wood feet

OPTION | Bolster (60cm or 90cm).

Beech wood and hardpine frame, rajouter, mortise and tenon construction. Stretch belts seat and back. Feet: metal or beech wood. Seat cushions: polyurethane foam hr 40 kg. Back and arm cushions: feathers and fibers. See MC Virginia brochure for more details.

FINISHING

| Beech wood | collection

Metal feet available







garland

bradley



chicago



club-house



hollywood

crawford



hollywood with buttons

dakota



kingstone

dartmouth/2













vegas



virginia metal









virginia wood

waterloo NEW!

wilmington

Baker sofa - Vasarely/76

### **BAKER**



|       |       |       |        | He   | ight | Cushions | Fabric  |
|-------|-------|-------|--------|------|------|----------|---------|
| Seats | Width | Depth | Height | Seat | Arm  | Seat     | Consum. |
| 1,5   | 130   | 85    | 79     | 45   | 68   | 1        | 8,5 m   |
| 2     | 200   | 85    | 79     | 45   | 68   | 1        | 11 m    |
| 3     | 245   | 85    | 79     | 45   | 68   | 1        | 13 m    |

Beech wood and scandinavian hardpine frame, mortise and tenon construction. Beech wood feet. Stretch belts seat & back. Foam seat cushion. Fully upholstered with buttons. Also available in armchair.



# Bradley sofa - Saul/85 | Alvin pouf

### **BRADLEY**



|       |       |       |