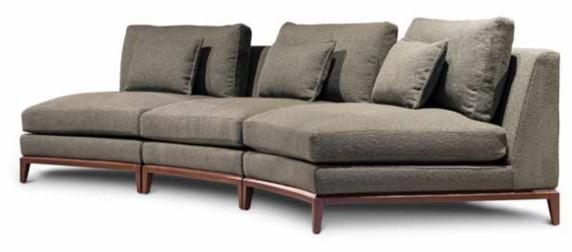

### **HAMLET**

| IAMLET     |                            |            |        | He   | ight | Fabric  |  |  |  |  |
|------------|----------------------------|------------|--------|------|------|---------|--|--|--|--|
| Model      | Width                      | Depth      | Height | Seat | Arms | Consum. |  |  |  |  |
|            | Hamlet 1                   | (no arm)   |        |      |      |         |  |  |  |  |
| <b>₫</b> Þ | 90                         | 90         | 90     | 49   |      | 7 m     |  |  |  |  |
|            | Hamlet 2 (no arm)          |            |        |      |      |         |  |  |  |  |
| Φ          | 183                        | 90         | 90     | 49   |      | 10 m    |  |  |  |  |
|            | Hamlet 2 RF (right facing) |            |        |      |      |         |  |  |  |  |
| 4          | 183                        | 90         | 90     | 49   | 77   | 11,5 m  |  |  |  |  |
|            | Hamlet 2 LF (left facing)  |            |        |      |      |         |  |  |  |  |
|            | 183                        | 90         | 90     | 49   | 77   | 11,5 m  |  |  |  |  |
|            | Hamlet 2                   | 2 (2 arms) |        |      |      |         |  |  |  |  |
|            | 183                        | 90         | 90     | 49   | 77   | 11 m    |  |  |  |  |
|            | Hamlet 3 RF (right facing) |            |        |      |      |         |  |  |  |  |
| 4          | 221                        | 90         | 90     | 49   | 77   | 12 m    |  |  |  |  |
|            | Hamlet 3 LF (left facing)  |            |        |      |      |         |  |  |  |  |
| <u> </u>   | 221                        | 90         | 90     | 49   | 77   | 12 m    |  |  |  |  |
|            | Hamlet 3                   | 3 (2 arms) |        |      |      |         |  |  |  |  |
|            | 221                        | 90         | 90     | 49   | 77   | 13 m    |  |  |  |  |
|            | Hamlet (                   | Corner     |        |      |      |         |  |  |  |  |
| Þ          | 90                         | 90         | 90     | 49   |      | 8 m     |  |  |  |  |
|            | Hamlet F                   | Pouf       |        |      |      |         |  |  |  |  |
|            | 90                         | 90         | 49     | 49   |      | 4 m     |  |  |  |  |