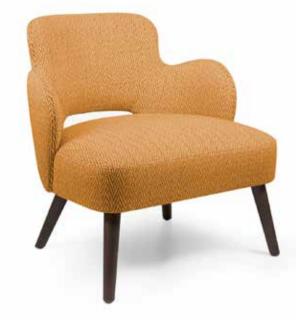

|

OPTIONS | External back webbing or upholstered.

Oak frame, mortise and tenon construction. Fully upholstered with nails. Nails (see Fabrics & Finishings section).



| Oak w |            |
|-------|------------|
| Mg    | anthracite |

FINISHING











### SCOTT



|       |       |        | Height | Fabric  |
|-------|-------|--------|--------|---------|
| Width | Depth | Height | Seat   | Consum. |
| 66    | 67    | 62     | 38     | 1,8 m   |

Plywood frame, beech wood legs. Interlocked Elastic straps have been used for seating. Fix seat with a combination of HR 40 kgs & 40 kgs soft foams in a polyester wadding. Interior back upholstered with HR 30 kg foam. Available only with walnut veneered wood external back.



# Sonoma lounge armchair (wooden back)

### SONOMA LOUNGE





|             |          |          |          | Hei      | ght      | Fabric         |  |
|-------------|----------|----------|----------|----------|----------|----------------|--|
|             | Width    | Depth    | Height   | Seat     | Arm      | Consum.        |  |
| vooden back | 64<br>64 | 63<br>63 | 66<br>66 | 38<br>38 | 54<br>54 | 2,5 m<br>2,2 m |  |
|             |          |          |          |          |          |                |  |

OPTIONS | Upholstered or walnut veneered wood external back NOTE | Unavailable with the following fabrics: Adams, Apple, Blake, Boyd, Bubley, Chandler, Douglas, Dove, Ellis, Evans, Glasgow, Hicks, Homer, Javris, Luks, Mac Dean, Mayne, Neel, Pollock, Powel, Sickert, Simpson.

Plywood frame, beech wood legs. Interlocked Elastic straps have be