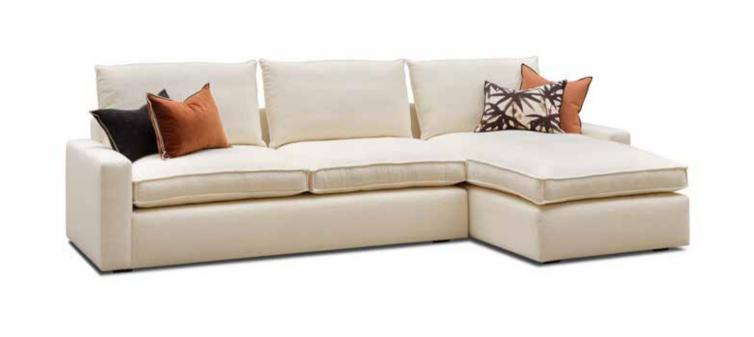

### DAKOTA

| DAKOTA |        |                               |            | He   | ight | Fabric         |  |  |  |  |  |
|--------|--------|-------------------------------|------------|------|------|----------------|--|--|--|--|--|
| Model  | Width  | Depth                         | Height     | Seat | Arms | Consum.        |  |  |  |  |  |
|        | Dakota | 1 (no arm                     | )          |      |      |                |  |  |  |  |  |
|        | 95     | 95                            | 90         | 45   |      | 6 m / 6 m*     |  |  |  |  |  |
|        | Dakota | 1 RF (righ                    | nt facing) |      |      |                |  |  |  |  |  |
| °      | 110    | 95                            | 90         | 45   | 55   | 7,5 m / 8 m*   |  |  |  |  |  |
|        | Dakota | Dakota 1 LF (left facing)     |            |      |      |                |  |  |  |  |  |
|        | 110    | 95                            | 90         | 45   | 55   | 7,5 m / 8 m*   |  |  |  |  |  |
|        | Dakota | Dakota 1 (2 arms)             |            |      |      |                |  |  |  |  |  |
|        | 125    | 95                            | 90         | 45   | 55   | 8,5 m / 9 m*   |  |  |  |  |  |
|        | Dakota | Corner                        |            |      |      |                |  |  |  |  |  |
|        | 95     | 95                            | 90         | 45   |      | 8 m / 8,5 m*   |  |  |  |  |  |
|        | Dakota | Long (no                      | arm)       |      |      |                |  |  |  |  |  |
|        | 95     | 165                           | 90         | 45   |      | 8 m / 8 m*     |  |  |  |  |  |
|        | Dakota | Dakota Long RF (right facing) |            |      |      |                |  |  |  |  |  |
|        | 110    | 165                           | 90         | 45   | 55   | 9 m / 9,5 m*   |  |  |  |  |  |
|        | Dakota | Dakota Long LF (left facing)  |            |      |      |                |  |  |  |  |  |
|        | 110    | 165                           | 90         | 45   | 55   | 9 m / 9,5 m*   |  |  |  |  |  |
|        | Dakota | Dakota Long (2 arms)          |            |      |      |                |  |  |  |  |  |
|        | 125    | 165                           | 90         | 45   | 55   | 10 m / 10,5 m* |  |  |  |  |  |
| Δ      | Dakota | Pouf                          |            |      |      |                |  |  |  |  |  |
| ▼ ▶    | 95     | 95                            | 45         | 45   |      | 5,5 m / 5,5 m* |  |  |  |  |  |
|        | Dakota | 2 (no arm                     | )          |      |      | <del>.</del>   |  |  |  |  |  |
| 4      | 190    | 95                            | 90         | 45   |      | 11,5 m / 12 m* |  |  |  |  |  |
|        |        |                               |            |      |      |                |  |  |  |  |  |

| DAKOTA |                            |                  |            | Hei  | ight | Fabric         |  |  |  |  |
|--------|----------------------------|------------------|------------|------|------|----------------|--|--|--|--|
| Model  | Width                      | Depth            | Height     | Seat | Arms | Consum.        |  |  |  |  |
|        | Dakota                     | 2 RF (righ       | nt facing) |      |      |                |  |  |  |  |
|        | 205                        | 95               | 90         | 45   | 55   | 13 m / 13,5 m* |  |  |  |  |
|        | Dakota 2 LF (left facing)  |                  |            |      |      |                |  |  |  |  |
|        | 205                        | 95               | 90         | 45   | 55   | 13 m / 13,5 m* |  |  |  |  |
|        | Dakota 2 (2 arms)          |                  |            |      |      |                |  |  |  |  |
|        | 220                        | 95               | 90         | 45   | 55   | 14 m / 14,5 m* |  |  |  |  |
|        | Dakota 3 (no arm)          |                  |            |      |      |                |  |  |  |  |
|        | 285                        | 95               | 90         | 45   |      | 17 m / 17,5 m* |  |  |  |  |
|        | Dakota 3 RF (right facing) |                  |            |      |      |                |  |  |  |  |
|        | 300                        | 95               | 90         | 45   | 55   | 18,5 m / 19 m* |  |  |  |  |
|        | Dakota 3 LF (left facing)  |                  |            |      |      |                |  |  |  |  |
|        | 300                        | 95               | 90         | 45   | 55   | 18,5 m / 19 m* |  |  |  |  |
|        | Dakota                     | <b>3</b> (2 arms | i)         |      |      |                |  |  |  |  |
|        | 315                        | 95               | 90         | 45   | 55   | 19,5 m / 20 m* |  |  |  |  |
|        |                            |                  |            |      |      | *Slipcover     |  |  |  |  |

Beech wood and scandinavian hardpine frame, mortise and tenon construction. Beech wood feet. Stretch belts seat. Fibre and microfibre seat and back cushions. Fully upholstered or with slipcover. Also available in sofa & sofa bed.