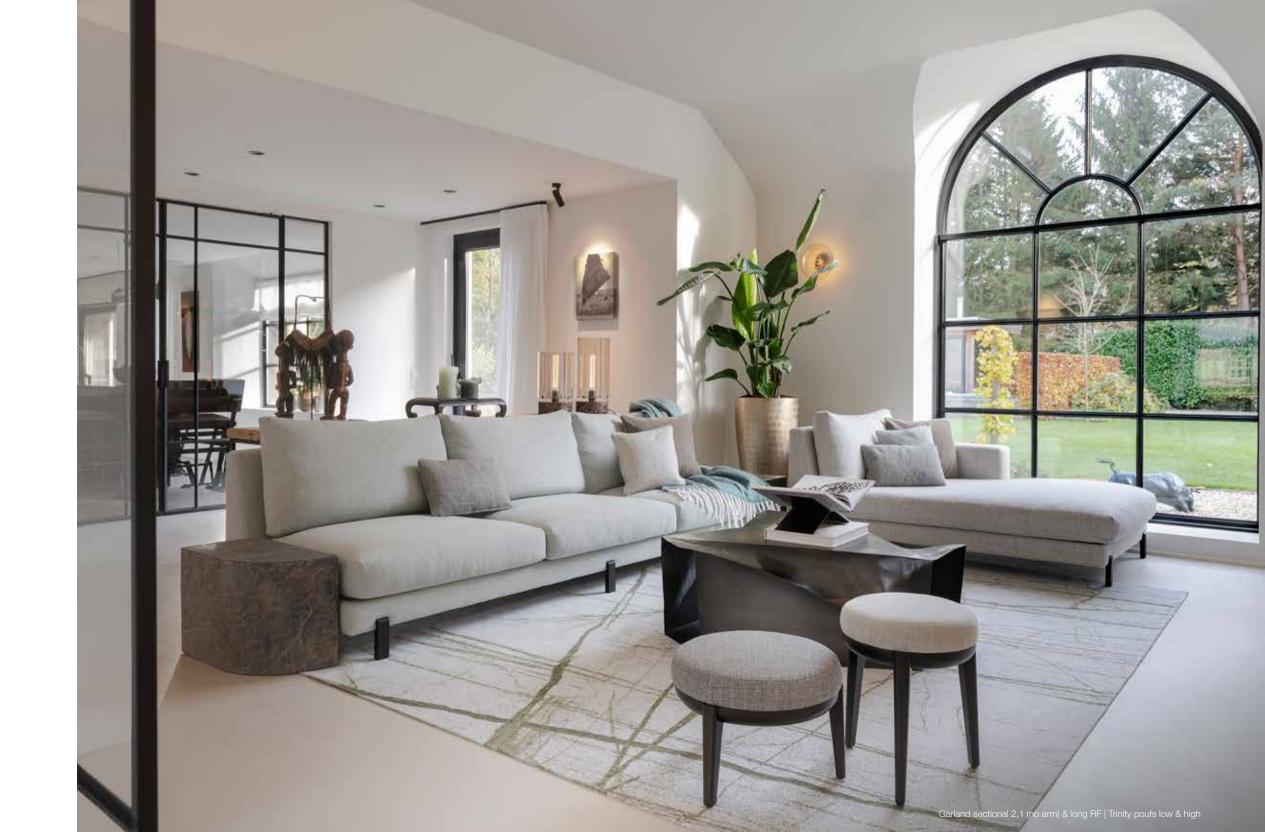

### RESIDENTIAL PROJECT 'Office with a view' by Mel Living BELGIUM | Antwerp region

Mel V Living gave the dated interior of this 1992 home a spectacular metamorphosis.

Interior designer Melissa Vale created a modern office area that offers privacy yet is connected to the living room.

The office is framed by a modern built-in cupboard.

Melissa gave the interior a timeless, serene and robust character. For the colour palette, she worked with grey, green, and beige tones, which are echoed in the residents' existing artwork. The golden nuances in the lighting elements create a warm glow.

In terms of materials, a lot of raw natural wood, steel and sturdy fabrics were chosen.

For unity, Melissa placed black steel panels and doors that recur several times in the interior.

Project Designer: Melissa Vale Photo Credits: Claude Smekens