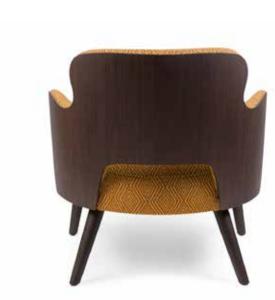

|

OPTIONS | External back webbing or upholstered.

Oak frame, mortise and tenon construction. Fully upholstered with nails. Nails (see Fabrics & Finishings section).



| Oak w |            |
|-------|------------|
| Mg    | anthracite |

FINISHING











### SCOTT



|       |       |        | Height | Fabric  |
|-------|-------|--------|--------|---------|
| Width | Depth | Height | Seat   | Consum. |
| 66    | 67    | 62     | 38     | 1,8 m   |

Plywood frame, beech wood legs. Interlocked Elastic straps have been used for seating. Fix seat with a combination of HR 40 kgs & 40 kgs soft foams in a polyester wadding. Interior back upholstered with HR 30 kg foam. Available only with walnut veneered wood external back.



# Sonoma lounge armchair (wooden back)

### SONOMA LOUNGE





|             |          |          |          | Hei      | ght      | Fabric         |  |
|-------------|----------|----------|----------|----------|----------|----------------|--|
|             | Width    | Depth    | Height   | Seat     | Arm      | Consum.        |  |
| vooden back | 64<br>64 | 63<br>63 | 66<br>66 | 38<br>38 | 54<br>54 | 2,5 m<br>2,2 m |  |
|             |          |          |          |          |          |                |  |

OPTIONS | Upholstered or walnut veneered wood external back NOTE | Unavailable with the following fabrics: Adams, Apple, Blake, Boyd, Bubley, Chandler, Douglas, Dove, Ellis, Evans, Glasgow, Hicks, Homer, Javris, Luks, Mac Dean, Mayne, Neel, Pollock, Powel, Sickert, Simpson.

Plywood frame, beech wood legs. Interlocked Elastic straps have