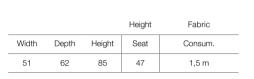

### **HAMLET**

| IAMLET     |                            |            |        | He   | ight | Fabric  |  |  |  |  |
|------------|----------------------------|------------|--------|------|------|---------|--|--|--|--|
| Model      | Width                      | Depth      | Height | Seat | Arms | Consum. |  |  |  |  |
|            | Hamlet 1                   | (no arm)   |        |      |      |         |  |  |  |  |
| <b>₫</b> Þ | 90                         | 90         | 90     | 49   |      | 7 m     |  |  |  |  |
|            | Hamlet 2 (no arm)          |            |        |      |      |         |  |  |  |  |
| Φ          | 183                        | 90         | 90     | 49   |      | 10 m    |  |  |  |  |
|            | Hamlet 2 RF (right facing) |            |        |      |      |         |  |  |  |  |
| 4          | 183                        | 90         | 90     | 49   | 77   | 11,5 m  |  |  |  |  |
|            | Hamlet 2 LF (left facing)  |            |        |      |      |         |  |  |  |  |
|            | 183                        | 90         | 90     | 49   | 77   | 11,5 m  |  |  |  |  |
|            | Hamlet 2                   | 2 (2 arms) |        |      |      |         |  |  |  |  |
|            | 183                        | 90         | 90     | 49   | 77   | 11 m    |  |  |  |  |
|            | Hamlet 3 RF (right facing) |            |        |      |      |         |  |  |  |  |
| 4          | 221                        | 90         | 90     | 49   | 77   | 12 m    |  |  |  |  |
|            | Hamlet 3 LF (left facing)  |            |        |      |      |         |  |  |  |  |
| <u> </u>   | 221                        | 90         | 90     | 49   | 77   | 12 m    |  |  |  |  |
|            | Hamlet 3                   | 3 (2 arms) |        |      |      |         |  |  |  |  |
|            | 221                        | 90         | 90     | 49   | 77   | 13 m    |  |  |  |  |
|            | Hamlet (                   | Corner     |        |      |      |         |  |  |  |  |
| Þ          | 90                         | 90         | 90     | 49   |      | 8 m     |  |  |  |  |
|            | Hamlet F                   | Pouf       |        |      |      |         |  |  |  |  |
|            | 90                         | 90         | 49     | 49   |      | 4 m     |  |  |  |  |