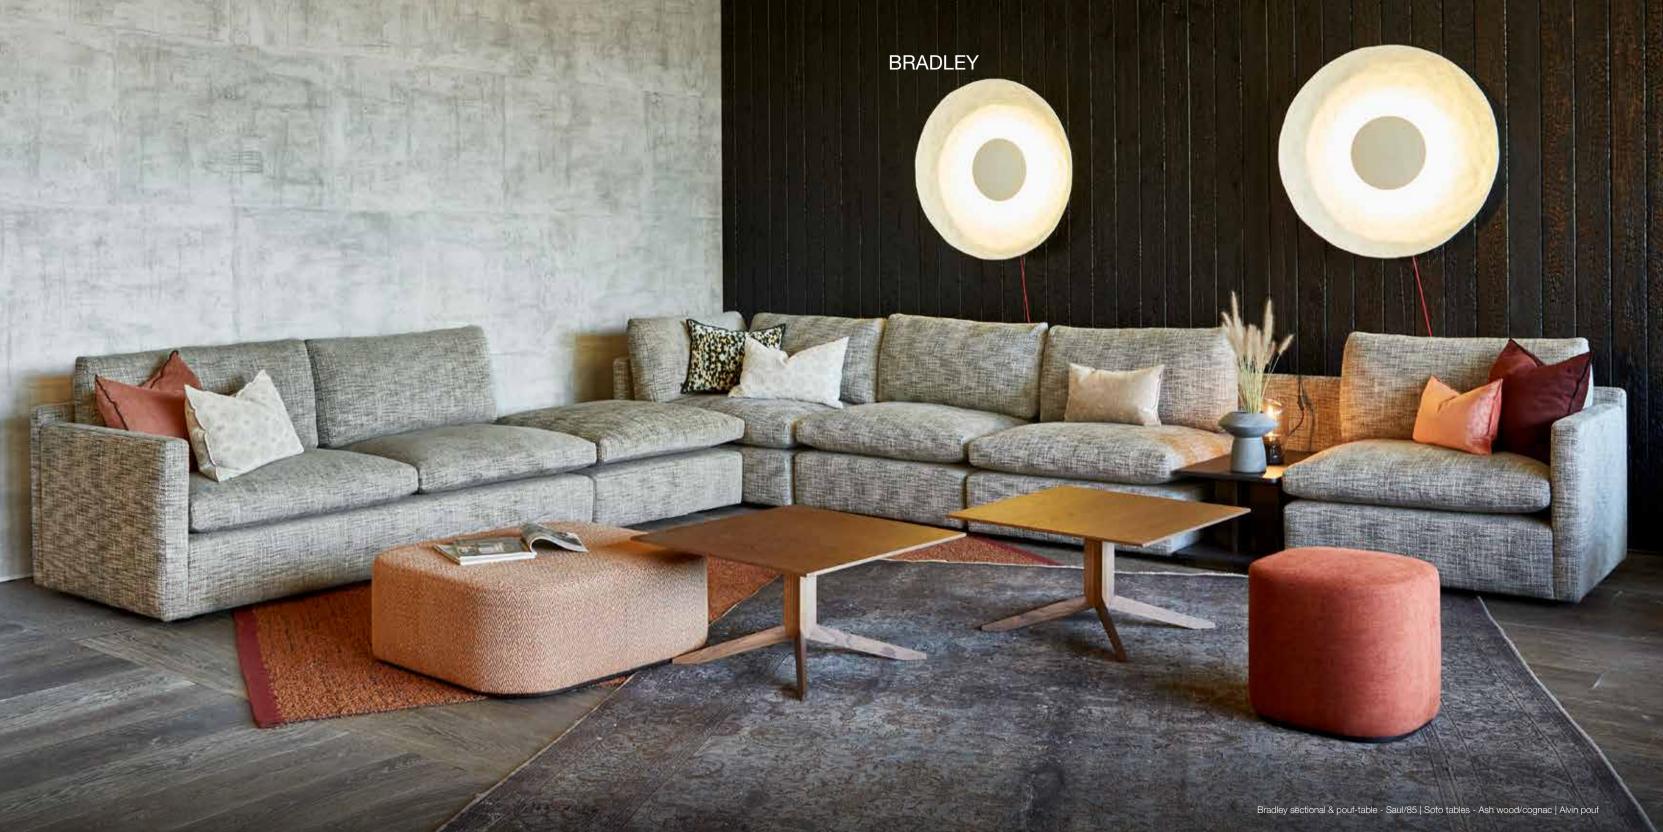

virginia

| RADLEY |                                       |                             |        | Height |      | Cushions |      | Fabric  |  |  |
|--------|---------------------------------------|-----------------------------|--------|--------|------|----------|------|---------|--|--|
| Model  | Width                                 | Depth                       | Height | Seat   | Arms | Seat     | Back | Consum. |  |  |
| d b    | Bradley 1 (no arm)                    |                             |        |        |      |          |      |         |  |  |
| Φ Φ    | 92                                    | 92                          | 83     | 43     |      | 1        | 1    | 6,5 m   |  |  |
|        | Bradley 1 RF (right facing)           |                             |        |        |      |          |      |         |  |  |
| 4      | 100                                   | 92                          | 83     | 43     | 63   | 1        | 1    | 7,5 m   |  |  |
| D D    | Bradley 1 LF (left facing)            |                             |        |        |      |          |      |         |  |  |
|        | 100                                   | 92                          | 83     | 43     | 63   | 1        | 1    | 7,5 m   |  |  |
|        | Bradley 2 (no arms)                   |                             |        |        |      |          |      |         |  |  |
| 4 ▷    | 184                                   | 92                          | 83     | 43     |      | 2        | 2    | 12 m    |  |  |
|        | Bradle                                | Bradley 2 RF (right facing) |        |        |      |          |      |         |  |  |
| 4      | 192                                   | 92                          | 83     | 43     | 63   | 2        | 2    | 13 m    |  |  |
| Þ      | Bradle                                | Bradley 2 LF (left facing)  |        |        |      |          |      |         |  |  |
|        | 192                                   | 92                          | 83     | 43     | 63   | 2        | 2    | 13 m    |  |  |
|        | Bradley 2 (2 arms)                    |                             |        |        |      |          |      |         |  |  |
|        | 200                                   | 92                          | 83     | 43     | 63   | 2        | 2    | 14 m    |  |  |
| 4 Þ    | Bradley Back RF (right facing)        |                             |        |        |      |          |      |         |  |  |
| 4 Þ    | 137                                   | 92                          | 83     | 43     |      | 1        | 1    | 7,5 m   |  |  |
|        | Bradley Back LF (left facing)         |                             |        |        |      |          |      |         |  |  |
| < ▶    | 137                                   | 92                          | 83     | 43     |      | 1        | 1    | 7,5 m   |  |  |
|        | Bradley Corner Long RF (right facing) |                             |        |        |      |          |      |         |  |  |
| 4      | 120                                   | 92                          | 83     | 43     |      | 1        | 2    | 9 m     |  |  |
| Þ      | Bradley Corner Long LF (left facing)  |                             |        |        |      |          |      |         |  |  |
|        | 120                                   | 92                          | 83     | 43     |      | 1        | 2    | 9 m     |  |  |
| Δ<br>Φ | Bradley Pouf                          |                             |        |        |      |          |      |         |  |  |
|        | 92                                    | 92                          | 43     | 43     |      | 1        |      | 4,6 m   |  |  |
| +      | Bradley Pouf-table                    |                             |        |        |      |          |      |         |  |  |
| + +    | 40                                    | 83                          | 38     | 38     |      |          |      | 2 m     |  |  |
|        | Bradley Table                         |                             |        |        |      |          |      |         |  |  |
|        | 40                                    | 83                          | 38     |        |      |          |      |         |  |  |

#### **BRADLEY**

Scandinavian hardpine frame, mortise & tenon construction. Beech wood feet. Stretch belts seat and back. HR 35 kg/m³ polyurethanne foam with a layer of feather and fibre seat cushion. Feather and fibre back cushion. Pouf table in veneered Ash wood. Fully upholstered. Also available in sofa.