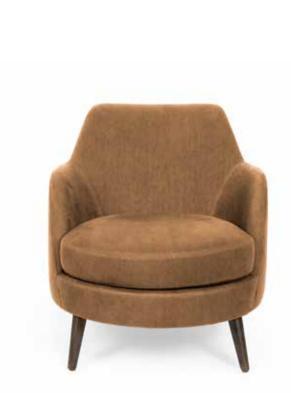

| Seat | Arm  | Consum. |
| 75    | 90    | 87     | 42   | 58   | 4,5 m   |

Beech Wood and Scandinavian hardpine frame. Mortise and tenon construction. Beech wood feet. Stretch belts seat and back. Foam seat and fully upholstered.



### GARFIELD SWIVEL



|       |       |        | Hei  | ght | Fabric  |  |
|-------|-------|--------|------|-----|---------|--|
| Width | Depth | Height | Seat | Arm | Consum. |  |
| 75    | 90    | 90     | 44   | 63  | 4,5 m   |  |

Beech wood and scandinavian hardpine frame, mortise and tenon construction. Ash wood swivel feet with inner metal frame. Stretch belts seat & back. HR 40 kg foam (fixed seat) & HR 30 & 25 kg (back) with a polyester wadding. Fully upholstered. Also available with fixed feet, see Garfield.



# Glendale armchair

### GLENDALE





|       |       |        | Height |     | Fabric  |
|-------|-------|--------|--------|-----|---------|
| Width | Depth | Height | Seat   | Arm | Consum. |
| 72    | 82    | 76     | 42     | 59  | 4.5 m   |

Beech wood and scandinavian hardpine frame, with tenon and mortise joint. Interlocked Elastic straps have been used for seating and backrest. Seat Cushion upholstered with HR 35 kg foam with a polyester wadding. Backseat upholstered with a 25 kg soft foam with polyster wadding.



# Hill armchairs - Brown/12

### HILL



43 63 8 m

NOTE | Removable covers with same finishing as the upholstered version.

Beech wood and scandinavian hardpine frame, with tenon and mortise joint. Interlocked Elastic straps have been used for seating and backrest. Seat Cushion upholstered with HR 35 kg