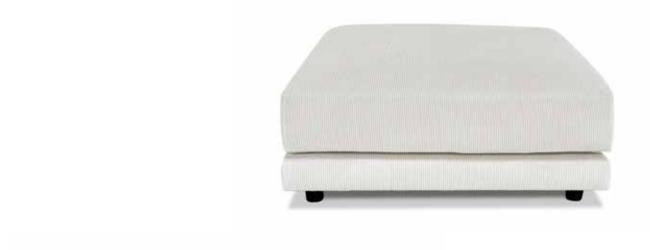

shions | Fabric  |  |
|-------|-------|--------|--------|----------|---------|--|
| Width | Depth | Height | Seat   | Seat     | Consum. |  |
| 60    | 60    | 49     | 49     | 1        | 3 m     |  |

Beech wood and scandinavian hardpine frame, mortise and tenon construction. Beech wood feet. Stretch belts seat. Feather and fibre seat cushion. Fully upholstered.







### THEFASHIONBOOK Kentucky pouf

### KENTUCKY





|       |       | Height | Fabric  |
|-------|-------|--------|---------|
| Width | Depth | Seat   | Consum. |
| 145   | 50    | 46     | 2,1 m   |

Ash wood and scandinavian hardpine frame, mortise and tenon construction. Ash wood feet. Stretch belts seat. HR 40 kg foam seat with a polyester wadding. Fully upholstered.

### FINISHING

Ash wood collection

### ROCHESTER



|      |       |       |        | Height | Cushions | Fabric  |
|------|-------|-------|--------|--------|----------|---------|
|      | Width | Depth | Height | Seat   | Seat     | Consum. |
| oouf | 105   | 105   | 43     | 43     | 1        | 5,5 m   |

Beech wood and scandinavian hardpine frame, mortise and tenon construction. Beech wood feet. Stretch belts seat. Foam seat cushion. Fully upholstered.



FINISHING

Beech wood collection

### SANTA FE



|       |       |        | Height |
|-------|-------|--------|--------|
| Width | Depth | Height | Seat   |
| 50    | 40    | 42     | 42     |
|       |       |        |        |

Oak wood frame. Cow or leather seating.





### STOCKTON

|        |       |       |        | Height | Fabric  |
|--------|-------|-------|--------|-------