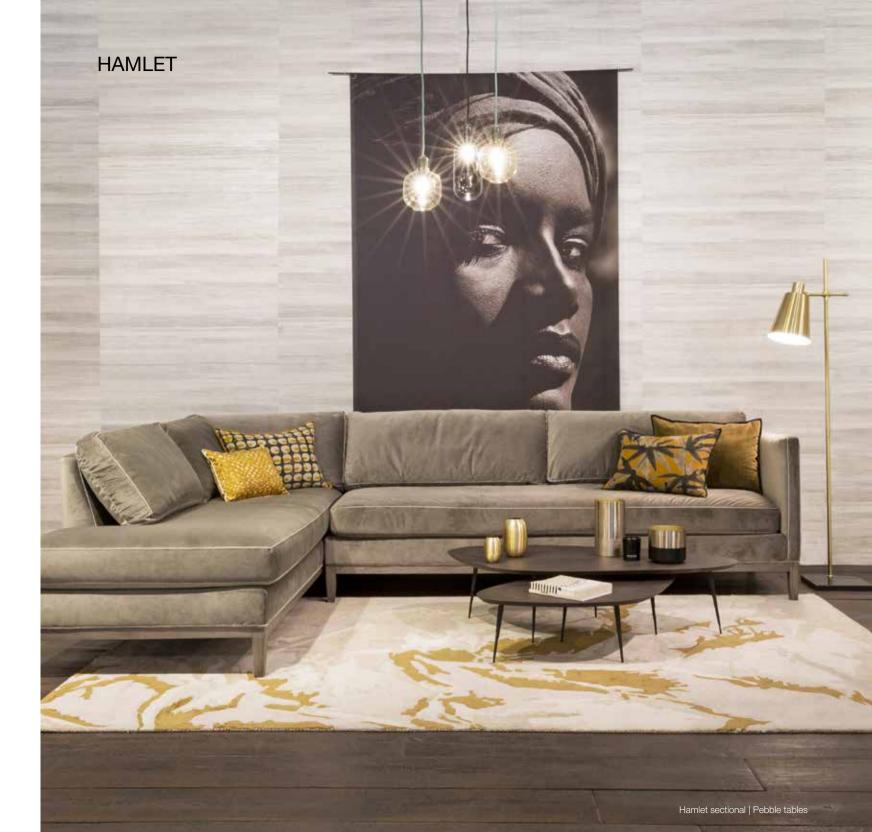

### **HAMLET**

| IAMLET     |                            |            |        | He   | ight | Fabric  |  |  |  |  |
|------------|----------------------------|------------|--------|------|------|---------|--|--|--|--|
| Model      | Width                      | Depth      | Height | Seat | Arms | Consum. |  |  |  |  |
|            | Hamlet 1                   | (no arm)   |        |      |      |         |  |  |  |  |
| <b>₫</b> Þ | 90                         | 90         | 90     | 49   |      | 7 m     |  |  |  |  |
|            | Hamlet 2 (no arm)          |            |        |      |      |         |  |  |  |  |
| Φ          | 183                        | 90         | 90     | 49   |      | 10 m    |  |  |  |  |
|            | Hamlet 2 RF (right facing) |            |        |      |      |         |  |  |  |  |
| 4          | 183                        | 90         | 90     | 49   | 77   | 11,5 m  |  |  |  |  |
|            | Hamlet 2 LF (left facing)  |            |        |      |      |         |  |  |  |  |
|            | 183                        | 90         | 90     | 49   | 77   | 11,5 m  |  |  |  |  |
|            | Hamlet 2                   | 2 (2 arms) |        |      |      |         |  |  |  |  |
|            | 183                        | 90         | 90     | 49   | 77   | 11 m    |  |  |  |  |
|            | Hamlet 3 RF (right facing) |            |        |      |      |         |  |  |  |  |
| 4          | 221                        | 90         | 90     | 49   | 77   | 12 m    |  |  |  |  |
|            | Hamlet 3 LF (left facing)  |            |        |      |      |         |  |  |  |  |
| <u> </u>   | 221                        | 90         | 90     | 49   | 77   | 12 m    |  |  |  |  |
|            | Hamlet 3                   | 3 (2 arms) |        |      |      |         |  |  |  |  |
|            | 221                        | 90         | 90     | 49   | 77   | 13 m    |  |  |  |  |
|            | Hamlet (                   | Corner     |        |      |      |         |  |  |  |  |
| Þ          | 90                         | 90         | 90     | 49   |      | 8 m     |  |  |  |  |
|            | Hamlet F                   | Pouf       |        |      |      |         |  |  |  |  |
|            | 90                         | 90         | 49     | 49   |      | 4 m     |  |  |  |  |