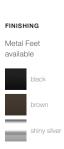

|       |        | Hei  | ight |      | Cushions |      | Fabric  |   |
|------|-------|-------|--------|------|------|------|----------|------|---------|---|
| eats | Width | Depth | Height | Seat | Arm  | Seat | Back     | Arms | Consum. | _ |
|      | 200   | 90    | 85     | 45   | 63   | 1    | 2        | 2    | 11 m    |   |
|      | 240   | 90    | 85     | 45   | 63   | 2    | 2        | 2    | 13 m    |   |
|      | 280   | 90    | 85     | 45   | 63   | 2    | 2        | 2    | 15 m    |   |

### IOTE | Stitching in option

Beech wood frame, mortise and tenon construction. Stretch belts seat and back. Metal feet. Seat cushions: polyurethane foam hr 40 kg. Back and arm cushions: fibre and micro-fibre. See MC Virginia brochure for more details. Also available in sectional.



# Virginia wood sofa - Delaunay/90 | Pebble tables - Roasted oak

### VIRGINIA WOOD



|       |       |       |        | Height |     | Cushions |      |      | Fabric  |  |
|-------|-------|-------|--------|--------|-----|----------|------|------|---------|--|
| Seats | Width | Depth | Height | Seat   | Arm | Seat     | Back | Arms | Consum. |  |
| 2     | 200   | 90    | 85     | 45     | 63  | 1        | 2    | 2    | 11 m    |  |
| 3     | 240   | 90    | 85     | 45     | 63  | 2        | 2    | 2    | 13 m    |  |
| 1     | 280   | 90    | 85     | 45     | 63  | 2        | 2    | 2    | 15 m    |  |

### NOTE | Stitching in option

Beech wood frame. Stretch belts seat and back. Beech wood feet. Seat cushions: polyurethane foam hr 40 kg. Back and arm cushions: fibre and micro-fibr