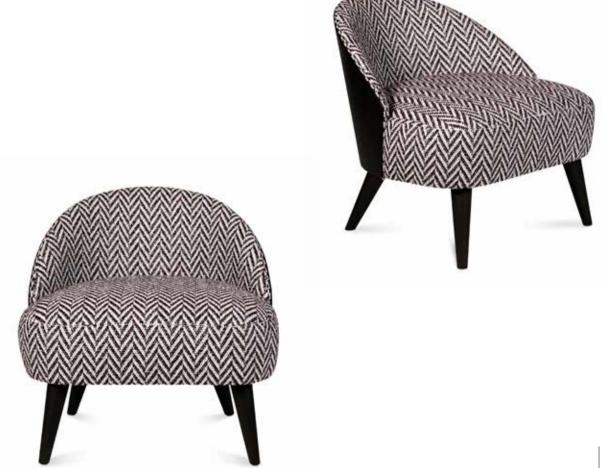

#### **BRADLEY**

Scandinavian hardpine frame, mortise & tenon construction. Beech wood feet. Stretch belts seat and back. HR 35 kg/m³ polyurethanne foam with a layer of feather and fibre seat cushion. Feather and fibre back cushion. Pouf table in veneered Ash wood. Fully upholstered. Also available in sofa.