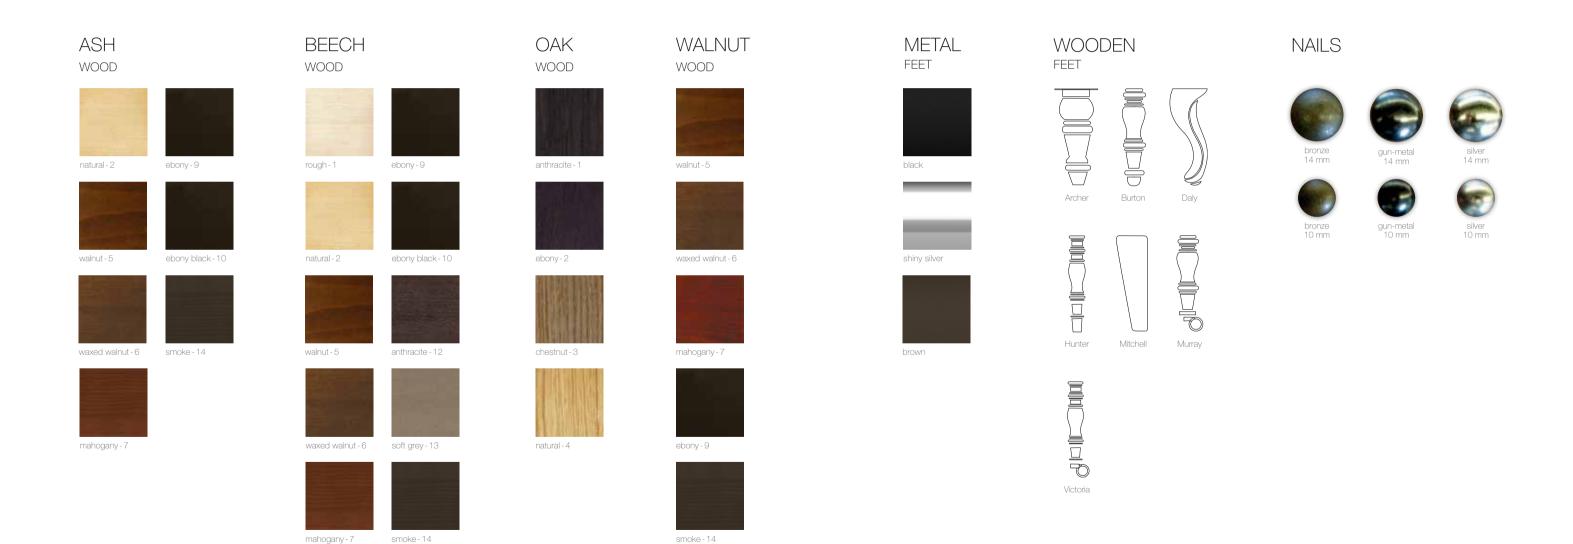

#### MORE THAN 1000 FINISHINGS, POSSIBILITIES WITHOUT LIMITS!

Each item of Marie's Corner is unique. And this for the following reason: all our models can be fully personalised thanks to a choice well over 1000 finishings: fabric, needlework, feet, magnificent materials, colour of the timber...

# Beech wood | collection rough-1 ebony-9 ebony black-10 walnut-5 anthracite-12 waxed walnut-6 soft grey-13 mahogany-7 smoke-14

FINISHING

Oak wood | collection

Scandinavian hardpine frame, mortise & tenon construction. Oak & metal feet. Interlocked Elastic straps have been used for seating and backrest. Polyester fibre and microfibre back cushion. 25 kg/m³ polyurethanne foam bolster backrest support fixed to the back cushion. Fully upholstered. Removal seat and back covers. Also available in sofa.