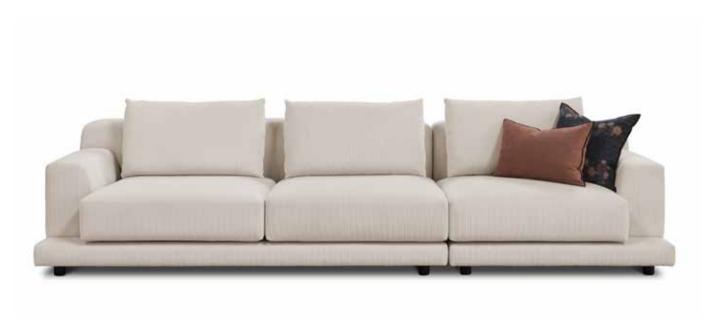

# Urbana long LF & 3 sofa - Berry/01 | Perry armchair - Berry/01 | Alvin pouf - Volcano/29