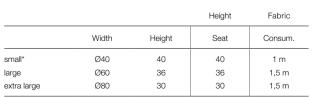

|        |         |                   |

Beech wood and scandinavian hardpine frame, mortise and tenon construction. Beech wood feet. Stretch belts seat. Foam seat cushion. Fully upholstered or with slipcover option\*.



FINISHING



### CARMEL



|       |       |        | Height | Cushions | Fabric  |  |
|-------|-------|--------|--------|----------|---------|--|
| Width | Depth | Height | Seat   | Seat     | Consum. |  |
| 68    | 48    | 40     | 40     | 1        | 1 m     |  |

Oak frame and feet, mortise & tenon construction. Stretch belts seat. Foam seat cushion. Fully upholstered.





### COLLIN



NOTE | \*Available in Sheep

Scandinavian hardpine frame. Stretch belts seat. Wooden feet. Fully upholstered with foam.



### FINISHING

Beech wood collection



### COLLIN METAL



NOTE | \*Available in Sheep

Scandinavian hardpine frame. Stretch belts seat. Metal feet. Fully upholstered with foam.





### COPPERFIELD



|       |       |        | Height | Cushions | Fabric  |  |
|-------|-------|--------|--------|----------|---------|--|
| Width | Depth | Height | Seat   | Seat     | Consum. |  |
| 60    | 60    | 49     | 49     | 1        | 3 m     |  |

Beech wood and scandinavian hardpine frame, mortise and tenon construction. Beech wood feet. Stretch belts seat. Feather and fibre seat cushion. Fully upholstered.







### THEFASHIONBOOK Kentucky pouf

### KENTUCKY





|       |       | Height | Fabric  |
|-------|-------|--------|---------|
| Width | Depth | Seat   | Consum. |
| 145   | 50    | 46     | 2,1 m   |

Ash wood and scandinavian hardpine frame,