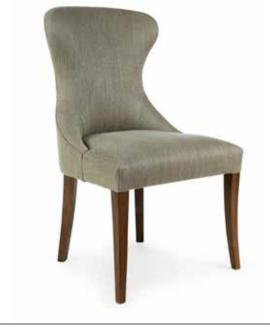

| rough - 1       |
|                  | natural - 2     |
|                  | walnut - 5      |
|                  | waxed walnut -  |
|                  | mahogany-7      |
|                  | ebony-9         |
|                  | ebony black - 1 |
|                  | anthracite - 12 |
|                  | soft grey - 13  |
|                  | smoke - 14      |

248

### GLENN-C



|       |       |        | Height | Fabric  |
|-------|-------|--------|--------|---------|
| Width | Depth | Height | Seat   | Consum. |
| 51    | 52    | 78     | 50     | 0,8 m   |

NOTE | for more than one piece, the fabric consumption needs to be calculated Ash wood frame. Mortise and tenon construction. Stretch belts seat. Foam seat and fully upholstered.

### FINISHING













### JACK-C



| FINISH           | ING              |
|------------------|------------------|
| Beech<br>collect |                  |
|                  | rough - 1        |
|                  | natural - 2      |
|                  | walnut-5         |
|                  | waxed walnut - 6 |
|                  | mahogany-7       |
|                  | ebony-9          |
|                  | ebony black - 10 |
|                  | anthracite - 12  |
|                  | soft grey - 13   |
|                  | smoke - 14       |

### JACK-F

Depth Height

Beech wood and scandinavian hardpine frame, mortise and tenon construction. Beech wood feet. Stretch belts seat and back. Fully upholstered.

|       |       |        | Height |     | Fabric  |
|-------|-------|--------|--------|-----|---------|
| Wid