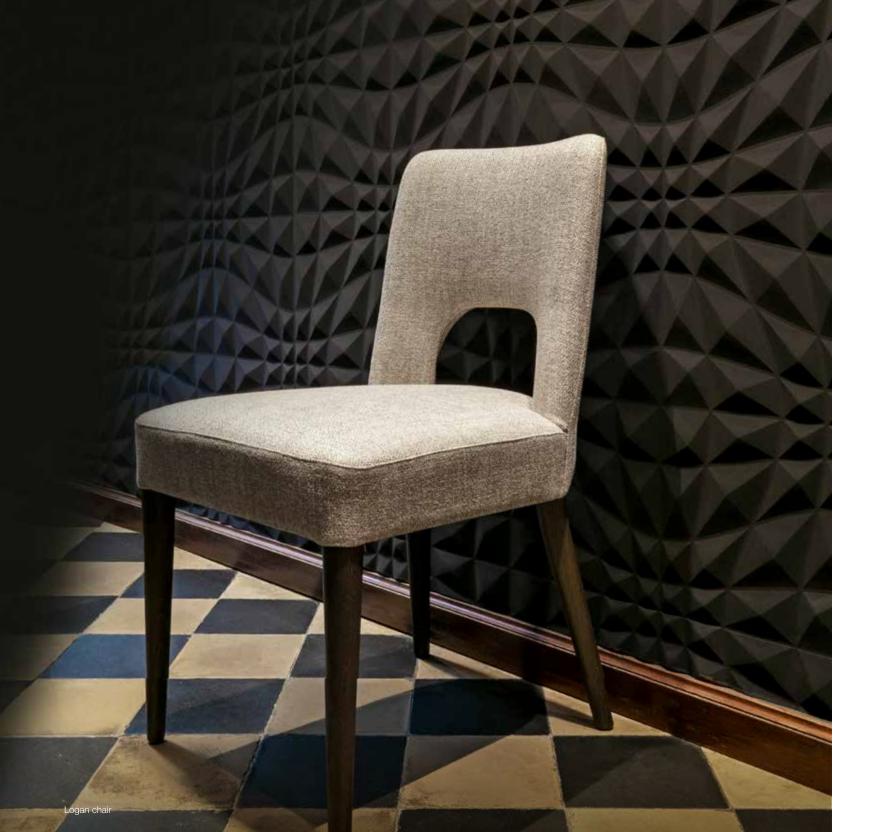

navian hardpine frame, mortise and tenon construction. Beech wood feet. Stretch belts seat and back. Fully upholstered.



| I | FINISH                | IING             |  |
|---|-----------------------|------------------|--|
|   | Beech wood collection |                  |  |
|   |                       | rough - 1        |  |
|   |                       | natural - 2      |  |
|   |                       | walnut - 5       |  |
|   |                       | waxed walnut - 6 |  |
|   |                       | mahogany - 7     |  |
|   |                       | ebony-9          |  |
|   |                       | ebony black - 10 |  |
|   |                       | anthracite - 12  |  |
|   |                       | soft grey - 13   |  |
|   |                       | smoke - 14       |  |



### LOGAN



|             |       |       |        | Height | Fabric  |  |
|-------------|-------|-------|--------|--------|---------|--|
|             | Width | Depth | Height | Seat   | Consum. |  |
| logan       | 50    | 57    | 85     | 48     | 1,5 m   |  |
| logan plain | 50    | 57    | 85     | 48     | 1,5 m   |  |

Beech wood and scandinavian hardpine frame, mortise and tenon construction. Beech wood feet. Stretch belts seat and back. Fully upholstered.





# Manchester-f chair

### MANCHESTER-C



Beech wood and scandinavian hardpine frame, mortise and tenon construction. Beech wood feet. Stretch belts seat. Fully upholstered.



| FINISH           | ING              |
|------------------|------------------|
| Beech<br>collect |                  |
|                  | rough