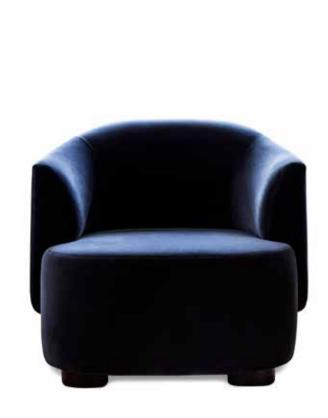

### **HAMLET**

| IAMLET     |                            |            |        | He   | ight | Fabric  |  |  |  |  |
|------------|----------------------------|------------|--------|------|------|---------|--|--|--|--|
| Model      | Width                      | Depth      | Height | Seat | Arms | Consum. |  |  |  |  |
|            | Hamlet 1                   | (no arm)   |        |      |      |         |  |  |  |  |
| <b>₫</b> Þ | 90                         | 90         | 90     | 49   |      | 7 m     |  |  |  |  |
|            | Hamlet 2 (no arm)          |            |        |      |      |         |  |  |  |  |
| Φ          | 183                        | 90         | 90     | 49   |      | 10 m    |  |  |  |  |
|            | Hamlet 2 RF (right facing) |            |        |      |      |         |  |  |  |  |
| 4          | 183                        | 90         | 90     | 49   | 77   | 11,5 m  |  |  |  |  |
|            | Hamlet 2 LF (left facing)  |            |        |      |      |         |  |  |  |  |
|            | 183                        | 90         | 90     | 49   | 77   | 11,5 m  |  |  |  |  |
|            | Hamlet 2                   | 2 (2 arms) |        |      |      |         |  |  |  |  |
|            | 183                        | 90         | 90     | 49   | 77   | 11 m    |  |  |  |  |
|            | Hamlet 3 RF (right facing) |            |        |      |      |         |  |  |  |  |
| 4          | 221                        | 90         | 90     | 49   | 77   | 12 m    |  |  |  |  |
|            | Hamlet 3 LF (left facing)  |            |        |      |      |         |  |  |  |  |
| <u> </u>   | 221                        | 90         | 90     | 49   | 77   | 12 m    |  |  |  |  |
|            | Hamlet 3                   | 3 (2 arms) |        |      |      |         |  |  |  |  |
|            | 221                        | 90         | 90     | 49   | 77   | 13 m    |  |  |  |  |
|            | Hamlet (                   | Corner     |        |      |      |         |  |  |  |  |
| Þ          | 90                         | 90         | 90     | 49   |      | 8 m     |  |  |  |  |
|            | Hamlet F                   | Pouf       |        |      |      |         |  |  |  |  |
|            | 90                         | 90         | 49     | 49   |      | 4 m     |  |  |  |  |