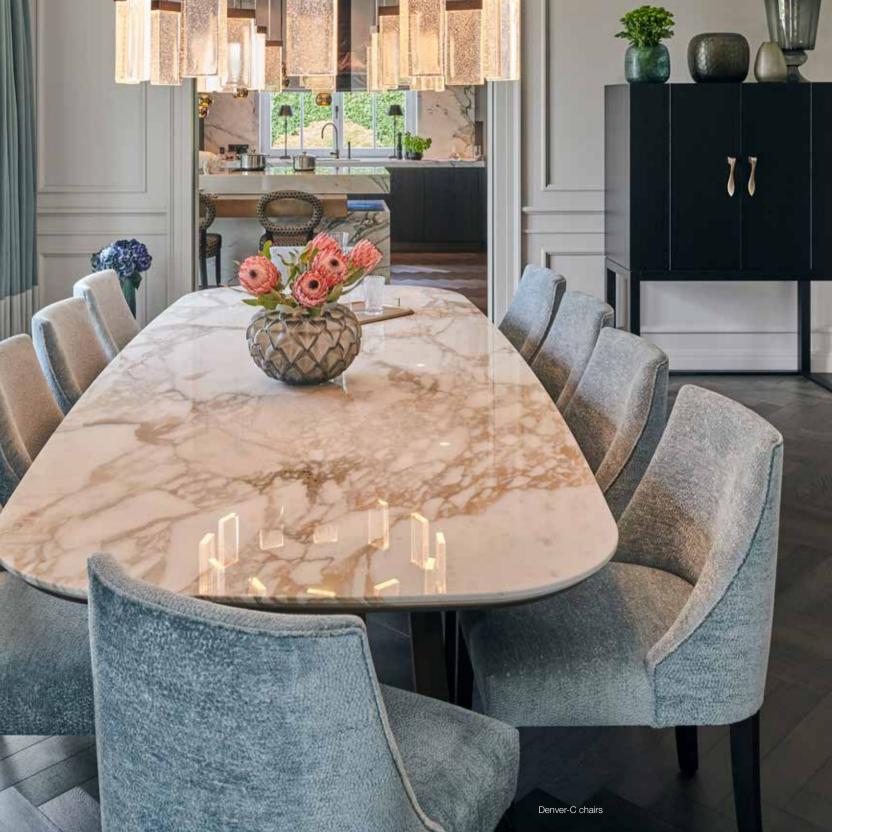

lts seat and back. Fully upholstered.









### ARMSTRONG



|       |       |        | Height | Fabric  |  |
|-------|-------|--------|--------|---------|--|
| Width | Depth | Height | Seat   | Consum. |  |
| 42    | 50    | 85     | 48     | 0,5 m   |  |

Beech wood frame and base. Fully upholstered. Stackable.







### Barlow chair - Vasarely/85

### BARLOW



|       |       |        | Height |     | Fabric  |
|-------|-------|--------|--------|-----|---------|
| Width | Depth | Height | Seat   | Arm | Consum. |
| 59    | 67    | 80     | 49     | 61  | 2,5 m   |

Beech wood and scandinavian hardpine frame, mortise and tenon construction. Beech wood feet. Stretch belts seat and back. Fully upholstered.













47

84

Width Depth Height

62

57

Fabric

Consum.

1,6 m









### DENVER-C



Beech wood and scandinavian hardpine frame, mortise and tenon construction. Beech wood feet. Stretch belts seat and back. Fully upholstered.



| FINISHING             |                  |  |
|-----------------------|------------------|--|
| Beech wood collection |                  |  |
|                       | rough - 1        |  |
|                       | natural - 2      |  |
|                       | walnut - 5       |  |
|                       | waxed walnut - 6 |  |
|                       | mahogany-7       |  |
|                       | ebony-9          |  |
|                       | ebony black - 10 |  |
|                       | anthracite - 12  |  |
|                       | soft grey - 13   |  |
|                       | smoke - 14       |  |

### DENVER-F