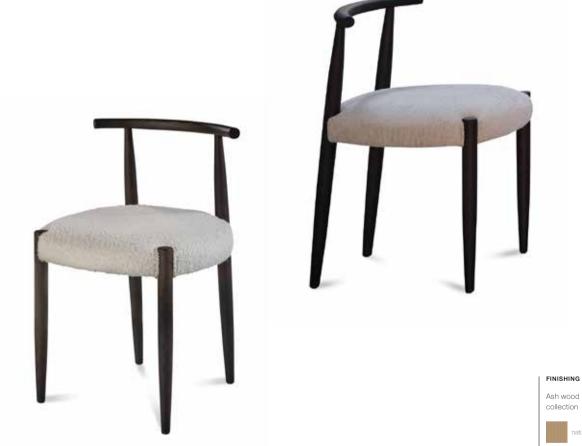

--|---------|
| Width | Depth | Height | Seat   | Arm | Consum. |
| 62    | 67    | 102    | 48     | 67  | 2,5 m   |

Beech wood and scandinavian hardpine frame, mortise and tenon construction. Beech wood feet. Stretch belts seat and back. Fully upholstered with buttons.

| FINISH           | IING            |
|------------------|-----------------|
| Beech<br>collect |                 |
|                  | rough - 1       |
|                  | natural - 2     |
|                  | walnut - 5      |
|                  | waxed walnut -  |
|                  | mahogany-7      |
|                  | ebony-9         |
|                  | ebony black - 1 |
|                  | anthracite - 12 |
|                  | soft grey - 13  |
|                  | smoke - 14      |

248

### GLENN-C



|       |       |        | Height | Fabric  |
|-------|-------|--------|--------|---------|
| Width | Depth | Height | Seat   | Consum. |
| 51    | 52    | 78     | 50     | 0,8 m   |

NOTE | for more than one piece, the fabric consumption needs to be calculated Ash wood frame. Mortise and tenon construction. Stretch belts seat. Foam seat and fully upholstered.

### FINISHING













### JACK-C



| FINISH           | ING              |
|------------------|------------------|
| Beech<br>collect |                  |
|                  | rough - 1        |
|                  | natural - 2      |
|                  | walnut-5         |
|                  | waxed walnut - 6 |
|                  | mahogany-7       |
|                  | ebony-9          |
|                  | ebony black