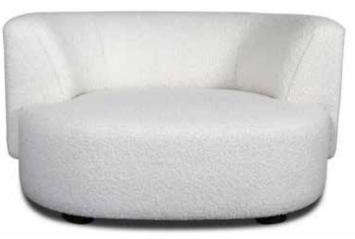

### **HAMLET**

| IAMLET     |                            |            |        | He   | ight | Fabric  |  |  |  |  |
|------------|----------------------------|------------|--------|------|------|---------|--|--|--|--|
| Model      | Width                      | Depth      | Height | Seat | Arms | Consum. |  |  |  |  |
|            | Hamlet 1                   | (no arm)   |        |      |      |         |  |  |  |  |
| <b>₫</b> Þ | 90                         | 90         | 90     | 49   |      | 7 m     |  |  |  |  |
|            | Hamlet 2 (no arm)          |            |        |      |      |         |  |  |  |  |
| Φ          | 183                        | 90         | 90     | 49   |      | 10 m    |  |  |  |  |
|            | Hamlet 2 RF (right facing) |            |        |      |      |         |  |  |  |  |
| 4          | 183                        | 90         | 90     | 49   | 77   | 11,5 m  |  |  |  |  |
|            | Hamlet 2 LF (left facing)  |            |        |      |      |         |  |  |  |  |
|            | 183                        | 90         | 90     | 49   | 77   | 11,5 m  |  |  |  |  |
|            | Hamlet 2                   | 2 (2 arms) |        |      |      |         |  |  |  |  |
|            | 183                        | 90         | 90     | 49   | 77   | 11 m    |  |  |  |  |
|            | Hamlet 3 RF (right facing) |            |        |      |      |         |  |  |  |  |
| 4          | 221                        | 90         | 90     | 49   | 77   | 12 m    |  |  |  |  |
|            | Hamlet 3 LF (left facing)  |            |        |      |      |         |  |  |  |  |
| <u> </u>   | 221                        | 90         | 90     | 49   | 77   | 12 m    |  |  |  |  |
|            | Hamlet 3                   | 3 (2 arms) |        |      |      |         |  |  |  |  |
|            | 221                        | 90         | 90     | 49   | 77   | 13 m    |  |  |  |  |
|            | Hamlet (                   | Corner     |        |      |      |         |  |  |  |  |
| Þ          | 90                         | 90         | 90     | 49   |      | 8 m     |  |  |  |  |
|            | Hamlet F                   | Pouf       |        |      |      |         |  |  |  |  |
|            | 90                         | 90         | 49     | 49   |      | 4 m     |  |  |  |  |