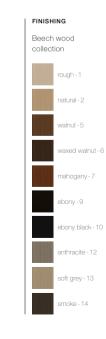

# Beech wood | collection rough-1 ebony-9 ebony black-10 walnut-5 anthracite-12 waxed walnut-6 soft grey-13 mahogany-7 smoke-14