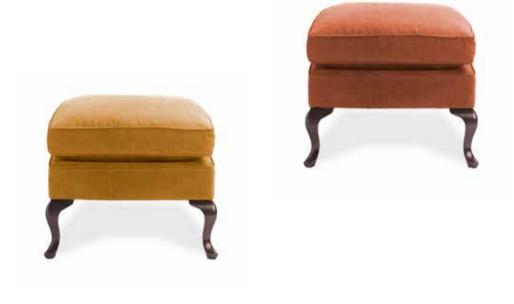

### **HAMLET**

| IAMLET     |                            |            |        | He   | ight | Fabric  |  |  |  |  |
|------------|----------------------------|------------|--------|------|------|---------|--|--|--|--|
| Model      | Width                      | Depth      | Height | Seat | Arms | Consum. |  |  |  |  |
|            | Hamlet 1                   | (no arm)   |        |      |      |         |  |  |  |  |
| <b>₫</b> Þ | 90                         | 90         | 90     | 49   |      | 7 m     |  |  |  |  |
|            | Hamlet 2 (no arm)          |            |        |      |      |         |  |  |  |  |
| Φ          | 183                        | 90         | 90     | 49   |      | 10 m    |  |  |  |  |
|            | Hamlet 2 RF (right facing) |            |        |      |      |         |  |  |  |  |
| 4          | 183                        | 90         | 90     | 49   | 77   | 11,5 m  |  |  |  |  |
|            | Hamlet 2 LF (left facing)  |            |        |      |      |         |  |  |  |  |
|            | 183                        | 90         | 90     | 49   | 77   | 11,5 m  |  |  |  |  |
|            | Hamlet 2                   | 2 (2 arms) |        |      |      |         |  |  |  |  |
|            | 183                        | 90         | 90     | 49   | 77   | 11 m    |  |  |  |  |
|            | Hamlet 3 RF (right facing) |            |        |      |      |         |  |  |  |  |
| 4          | 221                        | 90         | 90     | 49   | 77   | 12 m    |  |  |  |  |
|            | Hamlet 3 LF (left facing)  |            |        |      |      |         |  |  |  |  |
| <u> </u>   | 221                        | 90         | 90     | 49   | 77   | 12 m    |  |  |  |  |
|            | Hamlet 3                   | 3 (2 arms) |        |      |      |         |  |  |  |  |
|            | 221                        | 90         | 90     | 49   | 77   | 13 m    |  |  |  |  |
|            | Hamlet (                   | Corner     |        |      |      |         |  |  |  |  |
| Þ          | 90                         | 90         | 90     | 49   |      | 8 m     |  |  |  |  |
|            | Hamlet F                   | Pouf       |        |      |      |         |  |  |  |  |
|            | 90                         | 90         | 49     | 49   |      | 4 m     |  |  |  |  |