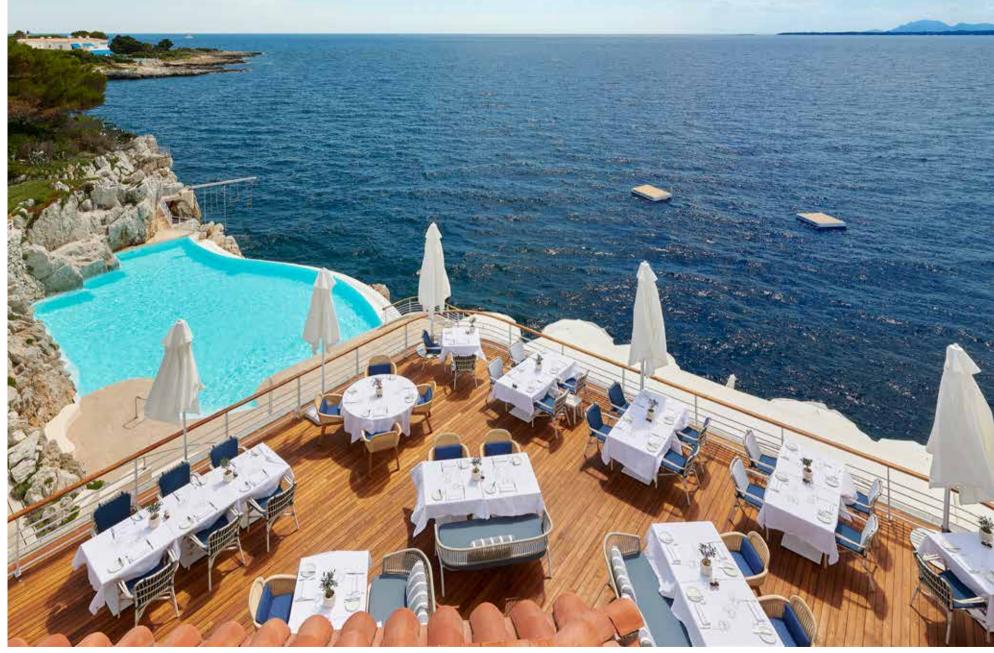

#### HOTEL DU CAP-EDEN-ROC

FRANCE | Antibes

Marie's Corner has undoubtedly signed one of the most prestigious collaborations in its corporate history. The specialist in tailor-made sofas has brought its unique expertise to bear on the ambitious project to renovate 46 suites at the legendary Hôtel Cap-Eden-Roc in Antibes, an Oetker collection establishment. By supplying the sofas, footrests and bed ends required to transform the Eden-Roc pavilion, the hotel's main building, Marie's Corner is adding a black-yellow-red touch to the French Riviera's iconic Cap-Eden-Roc Hotel.

The renovated suites reopened in April 2023.

Directed by Bergit Gräfin Douglas, MM-Design in Frankfurt, the renovations are being carried out in the Eden-Roc pavilion, the main building of the hotel.

Bergit Gräfin Douglas has opted for timelessly elegant interiors by Pierre Frey, Loro Piana and Manuel Canovas.

In the Junior Suites of the Eden-Roc pavilion, facing the deep blue sea, guests are welcomed into an atmosphere inspired by sea rushes in natural shades, with a series of Andy Warol paintings,

Once again, Marie's Corner demonstrated its extraordinary ability to adapt and react to the architect's requirements. "The specifications for the renovation project specified the size of sofa required for the suites. "So we adapted our Hamlet model to meet this requirement down to the last centimetre", explains Serge Silber.