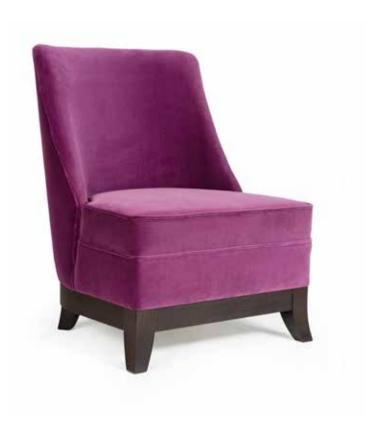

virginia

| RADLEY |                                       |                             |        | Height |      | Cushions |      | Fabric  |  |  |
|--------|---------------------------------------|-----------------------------|--------|--------|------|----------|------|---------|--|--|
| Model  | Width                                 | Depth                       | Height | Seat   | Arms | Seat     | Back | Consum. |  |  |
| d b    | Bradley 1 (no arm)                    |                             |        |        |      |          |      |         |  |  |
| Φ Φ    | 92                                    | 92                          | 83     | 43     |      | 1        | 1    | 6,5 m   |  |  |
|        | Bradley 1 RF (right facing)           |                             |        |        |      |          |      |         |  |  |
| 4      | 100                                   | 92                          | 83     | 43     | 63   | 1        | 1    | 7,5 m   |  |  |
| D D    | Bradley 1 LF (left facing)            |                             |        |        |      |          |      |         |  |  |
|        | 100                                   | 92                          | 83     | 43     | 63   | 1        | 1    | 7,5 m   |  |  |
|        | Bradley 2 (no arms)                   |                             |        |        |      |          |      |         |  |  |
| 4 ▷    | 184                                   | 92                          | 83     | 43     |      | 2        | 2    | 12 m    |  |  |
|        | Bradle                                | Bradley 2 RF (right facing) |        |        |      |          |      |         |  |  |
| 4      | 192                                   | 92                          | 83     | 43     | 63   | 2        | 2    | 13 m    |  |  |
| Þ      | Bradle                                | Bradley 2 LF (left facing)  |        |        |      |          |      |         |  |  |
|        | 192                                   | 92                          | 83     | 43     | 63   | 2        | 2    | 13 m    |  |  |
|        | Bradley 2 (2 arms)                    |                             |        |        |      |          |      |         |  |  |
|        | 200                                   | 92                          | 83     | 43     | 63   | 2        | 2    | 14 m    |  |  |
| 4 Þ    | Bradley Back RF (right facing)        |                             |        |        |      |          |      |         |  |  |
| 4 Þ    | 137                                   | 92                          | 83     | 43     |      | 1        | 1    | 7,5 m   |  |  |
|        | Bradley Back LF (left facing)         |                             |        |        |      |          |      |         |  |  |
| < ▶    | 137                                   | 92                          | 83     | 43     |      | 1        | 1    | 7,5 m   |  |  |
|        | Bradley Corner Long RF (right facing) |                             |        |        |      |          |      |         |  |  |
| 4      | 120                                   | 92                          | 83     | 43     |      | 1        | 2    | 9 m     |  |  |
| Þ      | Bradley Corner Long LF (left facing)  |                             |        |        |      |          |      |         |  |  |
|        | 120                                   | 92                          | 83     | 43     |      | 1        | 2    | 9 m     |  |  |
| Δ<br>Φ | Bradley Pouf                          |                             |        |        |      |          |      |         |  |  |
|        | 92                                    | 92                          | 43     | 43     |      | 1        |      | 4,6 m   |  |  |
| +      | Bradley Pouf-table                    |                             |        |        |      |          |      |         |  |  |
| + +    | 40                                    | 83                          | 38     | 38     |      |          |      | 2 m     |  |  |
|        | Bradley Table                         |                             |        |        |      |          |      |         |  |  |
|        | 40                                    | 83                          | 38     |        |      |          |      |         |  |  |

#### **BRADLEY**

Scandinavian hardpine frame, mortise & tenon construction. Beech wood feet. Stretch belts seat and back. HR 35 kg/m³ polyurethanne foam with a layer of feather and fibre seat cushion. Feather and fibre back cushion. Pouf table in veneered Ash wood. Fully upholstered. Also available in sofa.