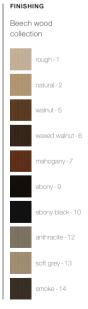

# Beech wood | collection rough-1 ebony-9 ebony black-10 walnut-5 anthracite-12 waxed walnut-6 soft grey-13 mahogany-7 smoke-14