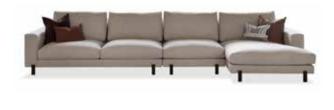

#### **BRADLEY**

Scandinavian hardpine frame, mortise & tenon construction. Beech wood feet. Stretch belts seat and back. HR 35 kg/m³ polyurethanne foam with a layer of feather and fibre seat cushion. Feather and fibre back cushion. Pouf table in veneered Ash wood. Fully upholstered. Also available in sofa.