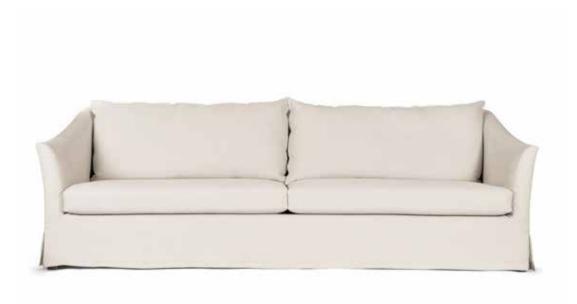

|       |       |        | Height |     | Cushions |      |      | Fabric  |  |
|-------|-------|-------|--------|--------|-----|----------|------|------|---------|--|
| Seats | Width | Depth | Height | Seat   | Arm | Seat     | Back | Arms | Consum. |  |
| 2     | 200   | 90    | 85     | 45     | 63  | 1        | 2    | 2    | 11 m    |  |
| 3     | 240   | 90    | 85     | 45     | 63  | 2        | 2    | 2    | 13 m    |  |
| 1     | 280   | 90    | 85     | 45     | 63  | 2        | 2    | 2    | 15 m    |  |

### NOTE | Stitching in option

Beech wood frame. Stretch belts seat and back. Beech wood feet. Seat cushions: polyurethane foam hr 40 kg. Back and arm cushions: fibre and micro-fibre. See MC Virginia brochure for more details. Also available in sectional.





### WASHINGTON



|       |       |       |        | Hei  | ight | Cushions |      | Fabric Consum. |                        |           |
|-------|-------|-------|--------|------|------|----------|------|----------------|------------------------|-----------|
| Seats | Width | Depth | Height | Seat | Arm  | Seat     | Back | Upholstered    | Upholstered with skirt | Coveralls |
| 2     | 200   | 100   | 84     | 43   | 67   | 2        | 2    | 14 m           | 16,5 m                 | 14 m      |
| 3     | 230   | 100   | 84     | 43   | 67   | 2        | 2    | 14,5 m         | 17 m                   | 15 m      |
| 4     | 260   | 100   | 84     | 43   | 67   | 2        | 2    | 15,5 m         | 18 m                   | 17 m      |

Beech wood and scandinavian hardpine frame, mortise and tenon construct