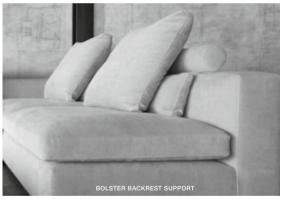

NOTES | \*Bolster backrest support included.
\*\* Total floor space requirement: w 165 x d 138.

#### CHICAGO

Beech wood and Scandinavian hardpine frame (mortise & tenon construction) covered with foam & fibre. Solid beechwood legs. Stretch belts seat & back. Seat cushion (non-reversible) with polyurethane foam 35 kg/m³ with a layer made of viscoelastic flakes and fibre. Back cushions with polyester fibre and microfibre. Bolster backrest support in foam 25 kg/m³, fixed to the back cushion. Fully upholstered. Removal seat and back covers. Also available in sofa.