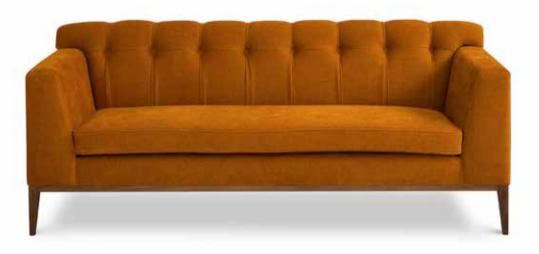

### **HAMLET**

| IAMLET     |                            |            |        | He   | ight | Fabric  |  |  |  |  |
|------------|----------------------------|------------|--------|------|------|---------|--|--|--|--|
| Model      | Width                      | Depth      | Height | Seat | Arms | Consum. |  |  |  |  |
|            | Hamlet 1                   | (no arm)   |        |      |      |         |  |  |  |  |
| <b>₫</b> Þ | 90                         | 90         | 90     | 49   |      | 7 m     |  |  |  |  |
|            | Hamlet 2 (no arm)          |            |        |      |      |         |  |  |  |  |
| Φ          | 183                        | 90         | 90     | 49   |      | 10 m    |  |  |  |  |
|            | Hamlet 2 RF (right facing) |            |        |      |      |         |  |  |  |  |
| 4          | 183                        | 90         | 90     | 49   | 77   | 11,5 m  |  |  |  |  |
|            | Hamlet 2 LF (left facing)  |            |        |      |      |         |  |  |  |  |
|            | 183                        | 90         | 90     | 49   | 77   | 11,5 m  |  |  |  |  |
|            | Hamlet 2                   | 2 (2 arms) |        |      |      |         |  |  |  |  |
|            | 183                        | 90         | 90     | 49   | 77   | 11 m    |  |  |  |  |
|            | Hamlet 3 RF (right facing) |            |        |      |      |         |  |  |  |  |
| 4          | 221                        | 90         | 90     | 49   | 77   | 12 m    |  |  |  |  |
|            | Hamlet 3 LF (left facing)  |            |        |      |      |         |  |  |  |  |
| <u> </u>   | 221                        | 90         | 90     | 49   | 77   | 12 m    |  |  |  |  |
|            | Hamlet 3                   | 3 (2 arms) |        |      |      |         |  |  |  |  |
|            | 221                        | 90         | 90     | 49   | 77   | 13 m    |  |  |  |  |
|            | Hamlet (                   | Corner     |        |      |      |         |  |  |  |  |
| Þ          | 90                         | 90         | 90     | 49   |      | 8 m     |  |  |  |  |
|            | Hamlet F                   | Pouf       |        |      |      |         |  |  |  |  |
|            | 90                         | 90         | 49     | 49   |      | 4 m     |  |  |  |  |