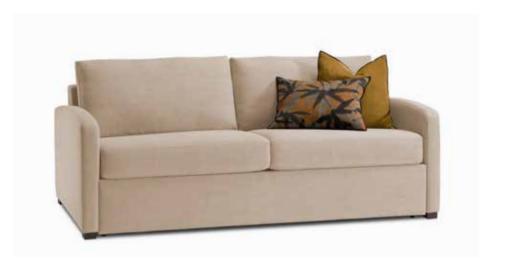

Beech wood and scandinavian hardpine frame, mortise and tenon construction. Beech wood feet. Stretch belts seat. Fibre and microfibre seat and back cushions. Fully upholstered or with slipcover. Also available in sofa & sofa bed.