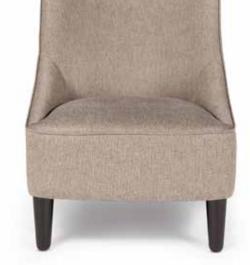

### **HAMLET**

| IAMLET     |                            |            |        | He   | ight | Fabric  |  |  |  |  |
|------------|----------------------------|------------|--------|------|------|---------|--|--|--|--|
| Model      | Width                      | Depth      | Height | Seat | Arms | Consum. |  |  |  |  |
|            | Hamlet 1                   | (no arm)   |        |      |      |         |  |  |  |  |
| <b>₫</b> Þ | 90                         | 90         | 90     | 49   |      | 7 m     |  |  |  |  |
|            | Hamlet 2 (no arm)          |            |        |      |      |         |  |  |  |  |
| Φ          | 183                        | 90         | 90     | 49   |      | 10 m    |  |  |  |  |
|            | Hamlet 2 RF (right facing) |            |        |      |      |         |  |  |  |  |
| 4          | 183                        | 90         | 90     | 49   | 77   | 11,5 m  |  |  |  |  |
|            | Hamlet 2 LF (left facing)  |            |        |      |      |         |  |  |  |  |
|            | 183                        | 90         | 90     | 49   | 77   | 11,5 m  |  |  |  |  |
|            | Hamlet 2                   | 2 (2 arms) |        |      |      |         |  |  |  |  |
|            | 183                        | 90         | 90     | 49   | 77   | 11 m    |  |  |  |  |
|            | Hamlet 3 RF (right facing) |            |        |      |      |         |  |  |  |  |
| 4          | 221                        | 90         | 90     | 49   | 77   | 12 m    |  |  |  |  |
|            | Hamlet 3 LF (left facing)  |            |        |      |      |         |  |  |  |  |
| <u> </u>   | 221                        | 90         | 90     | 49   | 77   | 12 m    |  |  |  |  |
|            | Hamlet 3                   | 3 (2 arms) |        |      |      |         |  |  |  |  |
|            | 221                        | 90         | 90     | 49   | 77   | 13 m    |  |  |  |  |
|            | Hamlet (                   | Corner     |        |      |      |         |  |  |  |  |
| Þ          | 90                         | 90         | 90     | 49   |      | 8 m     |  |  |  |  |
|            | Hamlet F                   | Pouf       |        |      |      |         |  |  |  |  |
|            | 90                         | 90         | 49     | 49   |      | 4 m     |  |  |  |  |