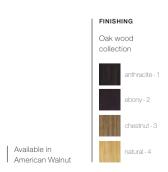

FINISHING

Oak wood | collection

Scandinavian hardpine frame, mortise & tenon construction. Oak & metal feet. Interlocked Elastic straps have been used for seating and backrest. Polyester fibre and microfibre back cushion. 25 kg/m³ polyurethanne foam bolster backrest support fixed to the back cushion. Fully upholstered. Removal seat and back covers. Also available in sofa.

anthracite - 1