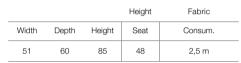

virginia

| RADLEY |                                       |                             |        | Height |      | Cushions |      | Fabric  |  |  |
|--------|---------------------------------------|-----------------------------|--------|--------|------|----------|------|---------|--|--|
| Model  | Width                                 | Depth                       | Height | Seat   | Arms | Seat     | Back | Consum. |  |  |
| d b    | Bradley 1 (no arm)                    |                             |        |        |      |          |      |         |  |  |
| Φ Φ    | 92                                    | 92                          | 83     | 43     |      | 1        | 1    | 6,5 m   |  |  |
|        | Bradley 1 RF (right facing)           |                             |        |        |      |          |      |         |  |  |
| 4      | 100                                   | 92                          | 83     | 43     | 63   | 1        | 1    | 7,5 m   |  |  |
| D D    | Bradley 1 LF (left facing)            |                             |        |        |      |          |      |         |  |  |
|        | 100                                   | 92                          | 83     | 43     | 63   | 1        | 1    | 7,5 m   |  |  |
|        | Bradley 2 (no arms)                   |                             |        |        |      |          |      |         |  |  |
| 4 ▷    | 184                                   | 92                          | 83     | 43     |      | 2        | 2    | 12 m    |  |  |
|        | Bradle                                | Bradley 2 RF (right facing) |        |        |      |          |      |         |  |  |
| 4      | 192                                   | 92                          | 83     | 43     | 63   | 2        | 2    | 13 m    |  |  |
| Þ      | Bradle                                | Bradley 2 LF (left facing)  |        |        |      |          |      |         |  |  |
|        | 192                                   | 92                          | 83     | 43     | 63   | 2        | 2    | 13 m    |  |  |
|        | Bradley 2 (2 arms)                    |                             |        |        |      |          |      |         |  |  |
|        | 200                                   | 92                          | 83     | 43     | 63   | 2        | 2    | 14 m    |  |  |
| 4 Þ    | Bradley Back RF (right facing)        |                             |        |        |      |          |      |         |  |  |
| 4 Þ    | 137                                   | 92                          | 83     | 43     |      | 1        | 1    | 7,5 m   |  |  |
|        | Bradley Back LF (left facing)         |                             |        |        |      |          |      |         |  |  |
| < ▶    | 137                                   | 92                          | 83     | 43     |      | 1        | 1    | 7,5 m   |  |  |
|        | Bradley Corner Long RF (right facing) |                             |        |        |      |          |      |         |  |  |
| 4      | 120                                   | 92                          | 83     | 43     |      | 1        | 2    | 9 m     |  |  |
| Þ      | Bradley Corner Long LF (left facing)  |                             |        |        |      |          |      |         |  |  |
|        | 120                                   | 92                          | 83     | 43     |      | 1        | 2    | 9 m     |  |  |
| Δ<br>Φ | Bradley Pouf                          |                             |        |        |      |          |      |         |  |  |
|        | 92                                    | 92                          | 43     | 43     |      | 1        |      | 4,6 m   |  |  |
| +      | Bradley Pouf-table                    |                             |        |        |      |          |      |         |  |  |
| + +    | 40                                    | 83                          | 38     | 38     |      |          |      | 2 m     |  |  |
|        | Bradley Table                         |                             |        |        |      |          |      |         |  |  |
|        | 40                                    | 83                          | 38     |        |      |          |      |         |  |  |