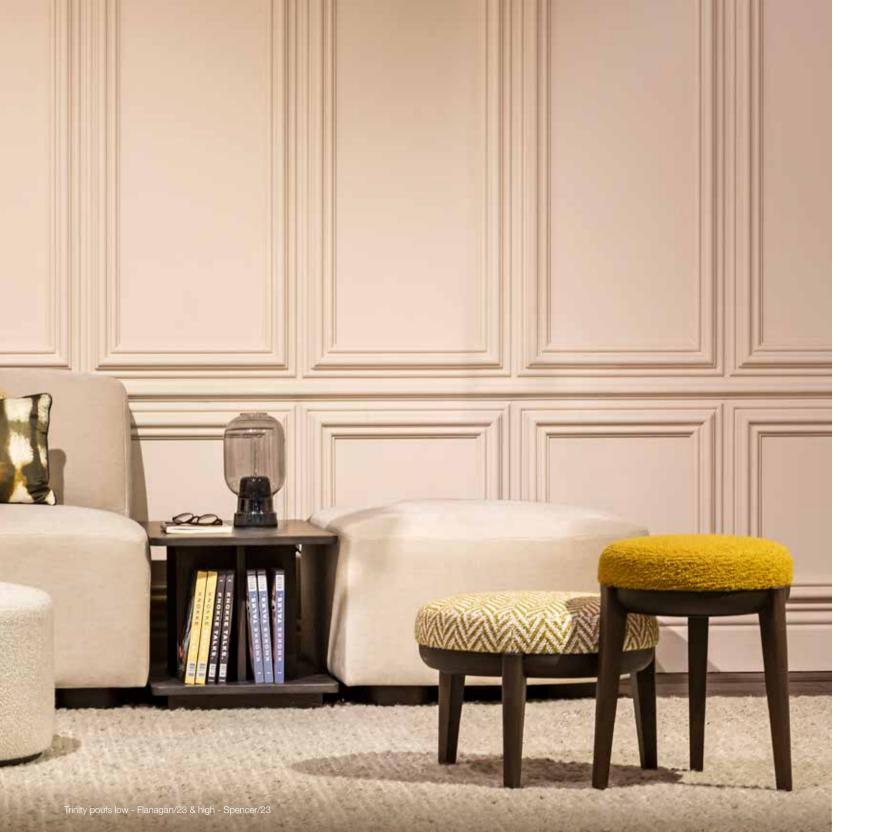

WITH BUTTONS

|        |       |       |        | Height | Fabric  |
|--------|-------|-------|--------|--------|---------|
|        | Width | Depth | Height | Seat   | Consum. |
| small  | 40    | 40    | 38     | 38     | 1 m     |
| small  | 50    | 50    | 38     | 38     | 1,1 m   |
| small  | 60    | 40    | 38     | 38     | 1,2 m   |
| medium | 90    | 50    | 38     | 38     | 1,8 m   |
| medium | 100   | 60    | 38     | 38     | 2 m     |
| medium | 80    | 80    | 38     | 38     | 1,6 m   |
| large  | 100   | 100   | 38     | 38     | 2 m     |
| large  | 120   | 70    | 38     | 38     | 2,4 m   |
| large  | 150   | 50    | 38     | 38     | 3 m     |

Beech wood and scandinavian hardpine frame, mortise and tenon construction. Beech wood feet. Fully upholstered.















### **TRINITY**



|         |          |          |          | Height   | Fabric         |
|---------|----------|----------|----------|----------|----------------|
|         | Width    | Depth    | Height   | Seat     | Consum.        |
| nigh    | 41<br>48 | 41<br>48 | 46<br>33 | 46<br>33 | 0,5 m<br>0,6 m |
| O * * * | -10      | -10      |          | 00       | 0,0111         |

Beech wood frame, mortise & tenon construction. Beech wood feet. Stretch belts seat. Fully upholstered.

| collect |                 |
|---------|-----------------|
|         | rough - 1       |
|         | natural - 2     |
|         | walnut - 5      |
|         | waxed walnut -  |
|         | mahogany-7      |
|         | ebony-9         |
|         | ebony black - 1 |
|         | anthracite - 12 |
|