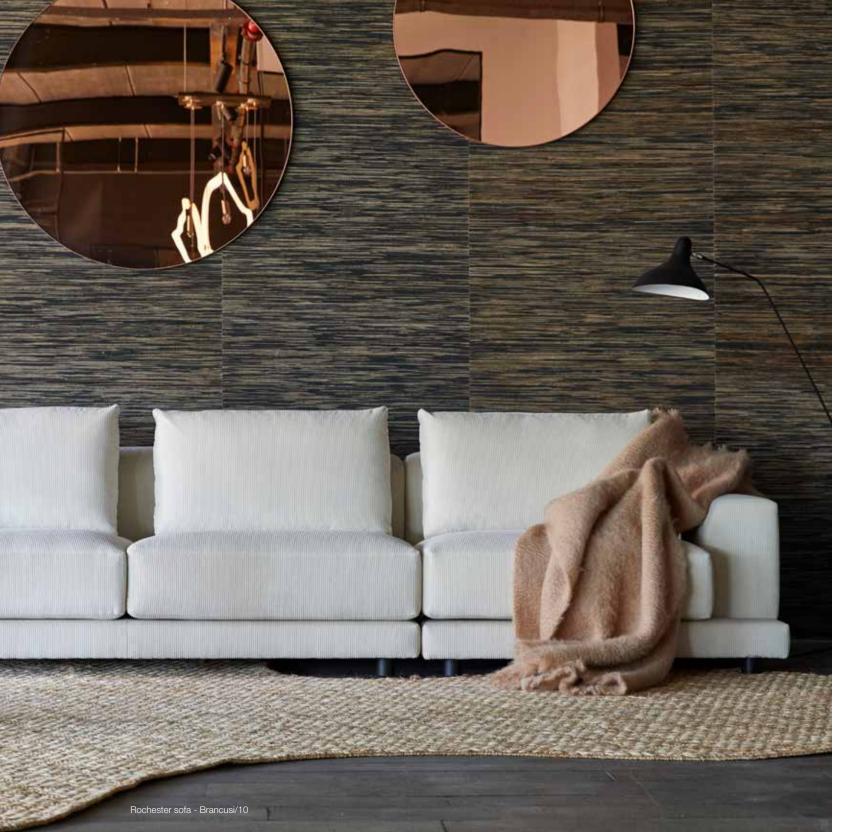

|      |       |       |        | Hei  | ght | Cust | nions | Fabric  |
|------|-------|-------|--------|------|-----|------|-------|---------|
| eats | Width | Depth | Height | Seat | Arm | Seat | Back  | Consum. |
| ,5   | 130   | 102   | 97     | 46   | 61  | 1    | 2     | 11 m    |
|      | 216   | 102   | 97     | 46   | 61  | 1    | 2     | 16 m    |
|      | 241   | 102   | 97     | 46   | 61  | 1    | 2     | 18 m    |
|      |       |       |        |      |     |      |       |         |

Beech wood and scandinavian hardpine frame, with mortise and tenon joint. Beech wood feet. Interlocked Elastic straps have been used for seating and backrest. Seat cushion upholstered with foam and feather and fiber wadding. Back cushion filled with feathers and fibers. Fully upholstered.





### ROCHESTER





A pouf is also available and can be combined with the sofa

|       |       |       |        | He   | ght | Cus  | hions | Fabric  |
|-------|-------|-------|--------|------|-----|------|-------|---------|
| Seats | Width | Depth | Height | Seat | Arm | Seat | Back  | Consum. |
| 3     | 230   | 105   | 89     | 43   | 55  | 2    | 2     | 17,5 m  |
| 4     | 320   | 105   | 89     | 43   | 55  | 3    | 3     | 28 m    |

Beech wood and Scandinavian hardpine frame, beech wood legs, Mortise and tenon construction. Stretch belts seat and back. Seat cushion with a combination of HR 40 & 55 kgs soft foams in a polyester wadding. Back cushion filled with feathers and fibers. Fully upholstered. Also availbable in pouf.



### SULLIVAN



|       |       |       |        | H