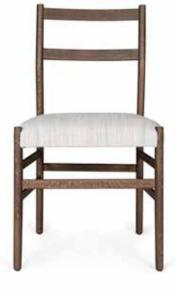

FINISHING

Oak wood | collection

Scandinavian hardpine frame, mortise & tenon construction. Oak & metal feet. Interlocked Elastic straps have been used for seating and backrest. Polyester fibre and microfibre back cushion. 25 kg/m³ polyurethanne foam bolster backrest support fixed to the back cushion. Fully upholstered. Removal seat and back covers. Also available in sofa.

anthracite - 1