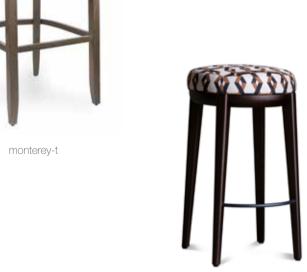

od frame and feet.

2 versions: fully upholstered or beech wood external back.









### SONOMA HIGH





|                  |       |       |        | Hei  | ght | Fabric  |
|------------------|-------|-------|--------|------|-----|---------|
|                  | Width | Depth | Height | Seat | Arm | Consum. |
| upholstered back | 59    | 59    | 87     | 50   | 71  | 2,7 m   |
| wooden back      | 59    | 59    | 87     | 50   | 71  | 1,8 m   |

NOTE | Unavailable with the following fabrics: Adams, Apple, Blake, Boyd, Bubley, Chandler, Douglas, Dove, Ellis, Evans, Glasgow, Hicks, Homer, Javris, Luks, Mac Dean, Mayne, Neel, Pollock, Powel, Sickert, Simpson

Beech wood frame and feet.

2 versions: fully upholstered or beech wood external back.













casper









fillmore







takoma

273

manchester-t

272

### CASPER



|       |       | Height | Fabric  |
|-------|-------|--------|---------|
| Width | Depth | Seat   | Consum. |
| 45    | 45    | 70     | 0,7 m   |

Ash wood frame, mortise and tenon construction. Stretch belts seat. HR 40 kg foam seat with a polyester wadding. Fully upholstered. Black epoxy footrest.







|           |       |       |        | Height | Fabric  |
|-----------|-------|-------|--------|--------|---------|
|           | Width | Depth | Height | Seat   | Consum. |
| Highchair | 52    | 49    | 95     | 70     | 2 m     |
| Bar chair | 52    | 49    | 105    | 80     | 2 m     |

Beech wood and scandinavian harpine frame, mortise and tenon construction. Beech wood feet. Black epoxy footrest. Stretch belts seat and back. Fully up