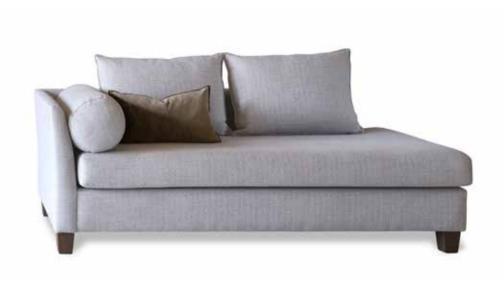

#### CHICAGO

Beech wood and Scandinavian hardpine frame (mortise & tenon construction) covered with foam & fibre. Solid beechwood legs. Stretch belts seat & back. Seat cushion (non-reversible) with polyurethane foam 35 kg/m³ with a layer made of viscoelastic flakes and fibre. Back cushions with polyester fibre and microfibre. Bolster backrest support in foam 25 kg/m³, fixed to the back cushion. Fully upholstered. Removal seat and back covers. Also available in sofa.