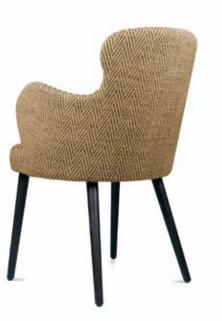

### **HAMLET**

| IAMLET     |                            |            |        | He   | ight | Fabric  |  |  |  |  |
|------------|----------------------------|------------|--------|------|------|---------|--|--|--|--|
| Model      | Width                      | Depth      | Height | Seat | Arms | Consum. |  |  |  |  |
|            | Hamlet 1                   | (no arm)   |        |      |      |         |  |  |  |  |
| <b>₫</b> Þ | 90                         | 90         | 90     | 49   |      | 7 m     |  |  |  |  |
|            | Hamlet 2 (no arm)          |            |        |      |      |         |  |  |  |  |
| Φ          | 183                        | 90         | 90     | 49   |      | 10 m    |  |  |  |  |
|            | Hamlet 2 RF (right facing) |            |        |      |      |         |  |  |  |  |
| 4          | 183                        | 90         | 90     | 49   | 77   | 11,5 m  |  |  |  |  |
|            | Hamlet 2 LF (left facing)  |            |        |      |      |         |  |  |  |  |
|            | 183                        | 90         | 90     | 49   | 77   | 11,5 m  |  |  |  |  |
|            | Hamlet 2                   | 2 (2 arms) |        |      |      |         |  |  |  |  |
|            | 183                        | 90         | 90     | 49   | 77   | 11 m    |  |  |  |  |
|            | Hamlet 3 RF (right facing) |            |        |      |      |         |  |  |  |  |
| 4          | 221                        | 90         | 90     | 49   | 77   | 12 m    |  |  |  |  |
|            | Hamlet 3 LF (left facing)  |            |        |      |      |         |  |  |  |  |
| <u> </u>   | 221                        | 90         | 90     | 49   | 77   | 12 m    |  |  |  |  |
|            | Hamlet 3                   | 3 (2 arms) |        |      |      |         |  |  |  |  |
|            | 221                        | 90         | 90     | 49   | 77   | 13 m    |  |  |  |  |
|            | Hamlet (                   | Corner     |        |      |      |         |  |  |  |  |
| Þ          | 90                         | 90         | 90     | 49   |      | 8 m     |  |  |  |  |
|            | Hamlet F                   | Pouf       |        |      |      |         |  |  |  |  |
|            | 90                         | 90         | 49     | 49   |      | 4 m     |  |  |  |  |