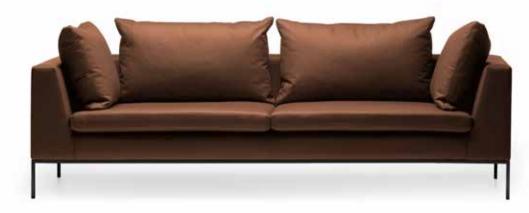

Ash, August, Bacon, Balzac, Barsey, Batoni, Berry, Brady, Brown, Bulgari, Carlton, Carlyle, Claudel, Corot, Dalton, Delaunay, Glotto, Hopper, Jones, Kelly, Klein, Lam, Luini, Mansour, Marshall, Ming, Miro, Monceau (not FR), Moon, Nash, Nolan, Orlan, Peale, Plaza, Raphaël, Renoir, Rubens, Saul, Shaw, Sloan, Titlen, Vasarely, Willy, Winters. Customer own material (COM): on demand and following approval of a sample.

Beech wood and scandinavian hardpine frame, with tenon and mortise joint. Interlocked Elastic straps have been used for seating and backrest. Fixed Seat Cushion upholstered with HR 35 kg foam with a polyester wadding. Top of pattern runs across the roll - Railroaded. Also available in armchair.



# Virginia metal sofa - Corot/21 | Boowie table - roasted oak

### VIRGINIA METAL



|      |       |       |        | Hei  | ight |      | Cushions |      | Fabric  |   |
|------|-------|-------|--------|------|------|------|----------|------|---------|---|
| eats | Width | Depth | Height | Seat | Arm  | Seat | Back     | Arms | Consum. | _ |
|      | 200   | 90    | 85     | 45   | 63   | 1    | 2        | 2    | 11 m    |   |
|      | 240   | 90    | 85     | 45   | 63   | 2    | 2        | 2    | 13 m    |   |
|      | 280   | 90    | 85     | 45   | 63   | 2    | 2        | 2    | 15 m    |   |

### IOTE | Stitching in option

Beech wood frame, mortise and tenon construction. Stretch belts seat and back. Metal feet. Seat cushions: polyurethane foam hr 40 kg. Back and arm cushions: fibre and micro-fibre. See MC Virginia brochure for more details. Also available in se