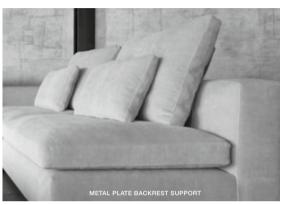

NOTES | \*Bolster backrest support included.
\*\* Total floor space requirement: w 165 x d 138.

#### CHICAGO

Beech wood and Scandinavian hardpine frame (mortise & tenon construction) covered with foam & fibre. Solid beechwood legs. Stretch belts seat & back. Seat cushion (non-reversible) with polyurethane foam 35 kg/m³ with a layer made of viscoelastic flakes and fibre. Back cushions with polyester fibre and microfibre. Bolster backrest support in foam 25 kg/m³, fixed to the back cushion. Fully upholstered. Removal seat and back covers. Also available in sofa.