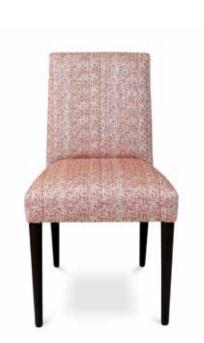

g foam with a polyester wadding. Top of pattern runs across the roll - Railroaded. Also available in sofa.

### collection

### WHITEVILLE





|       |       |        | Height | Fabric  |
|-------|-------|--------|--------|---------|
| Width | Depth | Height | Seat   | Consum. |
| 59    | 85    | 90     | 50     | 4 m     |

Fully upholstered. Cushion filled with feathers and fibers.

### FINISHING



















































### **ALBANY**



|       |       |        | Height | Fabric  |
|-------|-------|--------|--------|---------|
| Width | Depth | Height | Seat   | Consum. |
| 47    | 56    | 86     | 48     | 1,2 m   |

Beech wood and scandinavian hardpine frame, mortise & tenon construction. Beech wood feet. Stretch belts seat and back. Fully upholstered.









### ARMSTRONG



|       |       |        | Height | Fabric  |  |
|-------|-------|--------|--------|---------|--|
| Width | Depth | Height | Seat   | Consum. |  |
| 42    | 50    | 85     | 48     | 0,5 m   |  |

Beech wood frame and base. Fully upholstered. Stackable.







### Barlow chair - Vasarely/85

### BARLOW



|       |       |        | Height |     | Fabric  |
|-------|-------|--------|--------|-----|---------|
| Width | Depth | Height | Seat   | Arm | Consum. |
| 59    | 67    | 80     | 49     | 61  | 2,5 m   |

Beech wood and scandinavian hardpine frame, mortise and tenon construction. Beech wood feet. Stretch belts seat and back. Fully upholstered.













47

84

Width Depth Height

62

57

Fabric

Consum.

1,6 m









### DENVER-C



Beech wood and scandina