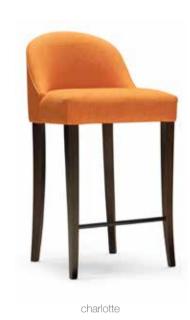

ert, Simpson

Beech wood frame and feet.

2 versions: fully upholstered or beech wood external back.









### SONOMA HIGH





|                  |       |       |        | Hei  | ght | Fabric  |
|------------------|-------|-------|--------|------|-----|---------|
|                  | Width | Depth | Height | Seat | Arm | Consum. |
| upholstered back | 59    | 59    | 87     | 50   | 71  | 2,7 m   |
| wooden back      | 59    | 59    | 87     | 50   | 71  | 1,8 m   |

NOTE | Unavailable with the following fabrics: Adams, Apple, Blake, Boyd, Bubley, Chandler, Douglas, Dove, Ellis, Evans, Glasgow, Hicks, Homer, Javris, Luks, Mac Dean, Mayne, Neel, Pollock, Powel, Sickert, Simpson

Beech wood frame and feet.

2 versions: fully upholstered or beech wood external back.













casper









fillmore







takoma

273

manchester-t

272

### CASPER



|       |       | Height | Fabric  |
|-------|-------|--------|---------|
| Width | Depth | Seat   | Consum. |
| 45    | 45    | 70     | 0,7 m   |

Ash wood frame, mortise and tenon construction. Stretch belts seat. HR 40 kg foam seat with a polyester wadding. Fully upholstered. Black epoxy footrest.







|           |       |       |        | Height | Fabric  |
|-----------|-------|-------|--------|--------|---------|
|           | Width | Depth | Height | Seat   | Consum. |
| Highchair | 52    | 49    | 95     | 70     | 2 m     |
| Bar chair | 52    | 49    | 105    | 80     | 2 m     |

Beech wood and scandinavian harpine frame, mortise and tenon construction. Beech wood feet. Black epoxy footrest. Stretch belts s