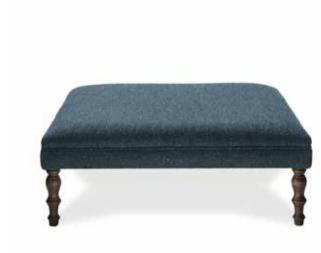

### **HAMLET**

| IAMLET     |                            |            |        | He   | ight | Fabric  |  |  |  |  |
|------------|----------------------------|------------|--------|------|------|---------|--|--|--|--|
| Model      | Width                      | Depth      | Height | Seat | Arms | Consum. |  |  |  |  |
|            | Hamlet 1                   | (no arm)   |        |      |      |         |  |  |  |  |
| <b>₫</b> Þ | 90                         | 90         | 90     | 49   |      | 7 m     |  |  |  |  |
|            | Hamlet 2 (no arm)          |            |        |      |      |         |  |  |  |  |
| Φ          | 183                        | 90         | 90     | 49   |      | 10 m    |  |  |  |  |
|            | Hamlet 2 RF (right facing) |            |        |      |      |         |  |  |  |  |
| 4          | 183                        | 90         | 90     | 49   | 77   | 11,5 m  |  |  |  |  |
|            | Hamlet 2 LF (left facing)  |            |        |      |      |         |  |  |  |  |
|            | 183                        | 90         | 90     | 49   | 77   | 11,5 m  |  |  |  |  |
|            | Hamlet 2                   | 2 (2 arms) |        |      |      |         |  |  |  |  |
|            | 183                        | 90         | 90     | 49   | 77   | 11 m    |  |  |  |  |
|            | Hamlet 3 RF (right facing) |            |        |      |      |         |  |  |  |  |
| 4          | 221                        | 90         | 90     | 49   | 77   | 12 m    |  |  |  |  |
|            | Hamlet 3 LF (left facing)  |            |        |      |      |         |  |  |  |  |
| <u> </u>   | 221                        | 90         | 90     | 49   | 77   | 12 m    |  |  |  |  |
|            | Hamlet 3                   | 3 (2 arms) |        |      |      |         |  |  |  |  |
|            | 221                        | 90         | 90     | 49   | 77   | 13 m    |  |  |  |  |
|            | Hamlet (                   | Corner     |        |      |      |         |  |  |  |  |
| Þ          | 90                         | 90         | 90     | 49   |      | 8 m     |  |  |  |  |
|            | Hamlet F                   | Pouf       |        |      |      |         |  |  |  |  |
|            | 90                         | 90         | 49     | 49   |      | 4 m     |  |  |  |  |