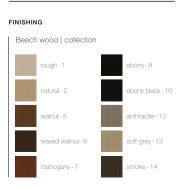

# Beech wood | collection rough-1 ebony-9 ebony black-10 walnut-5 anthracite-12 waxed walnut-6 soft grey-13 mahogany-7 smoke-14