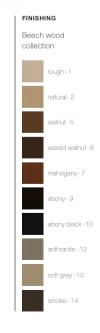

# Beech wood | collection rough-1 ebony-9 ebony black-10 walnut-5 anthracite-12 waxed walnut-6 soft grey-13 mahogany-7 smoke-14