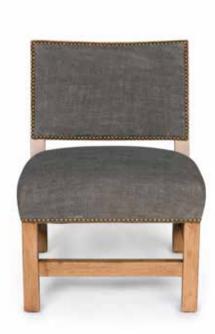

|  |  |
|                       | mahogany-7       |  |  |
|                       | ebony-9          |  |  |
|                       | ebony black - 10 |  |  |
|                       | anthracite - 12  |  |  |
|                       | soft grey - 13   |  |  |
|                       | smoke - 14       |  |  |
|                       |                  |  |  |





|       |       |        | Height | Fabric  |
|-------|-------|--------|--------|---------|
| Width | Depth | Height | Seat   | Consum. |
| 66    | 66    | 69     | 42     | 1,7 m   |

Scandinavian hardpine frame, mortise & tenon construction. Oak wood feet. Stretch belts seat. HR Foam fixed seat & back. Fully upholstered.



### FINISHING

Oak wood collection



-----







# Pierson armchair - Spencer/70

### **PIERSON**



|       |       |        | Height | Fabric  |
|-------|-------|--------|--------|---------|
| Width | Depth | Height | Seat   | Consum. |
| 46    | 54    | 64     | 38     | 1 m     |

OPTIONS | External back webbing or upholstered.

Oak frame, mortise and tenon construction. Fully upholstered with nails. Nails (see Fabrics & Finishings section).



| Oak w |            |
|-------|------------|
| Mg    | anthracite |

FINISHING











### SCOTT



|       |       |        | Height | Fabric  |
|-------|-------|--------|--------|---------|
| Width | Depth | Height | Seat   | Consum. |
| 66    | 67    | 62     | 38     | 1,8 m   |

Plywood frame, beech wood legs. Interlocked Elastic straps have been used for seating. Fix seat with a combination of HR 40 kgs & 40 kgs soft foams in a poly