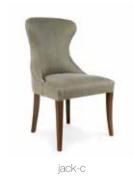

, Nolan, Orlan, Peale, Plaza, Raphaël, Renoir, Rubens, Saul, Shaw, Sloan, Titien, Vasarely, Willy, Winters. Customer own material (COM): on demand and following approval of a sample.

Beech wood and scandinavian hardpine frame, with tenon and mortise joint. Interlocked Elastic straps have been used for seating and backrest. Fixed Seat Cushion upholstered with HR 35 kg foam with a polyester wadding. Top of pattern runs across the roll - Railroaded. Also available in sofa.

### collection

### WHITEVILLE





|       |       |        | Height | Fabric  |
|-------|-------|--------|--------|---------|
| Width | Depth | Height | Seat   | Consum. |
| 59    | 85    | 90     | 50     | 4 m     |

Fully upholstered. Cushion filled with feathers and fibers.

### FINISHING



















































### **ALBANY**



|       |       |        | Height | Fabric  |
|-------|-------|--------|--------|---------|
| Width | Depth | Height | Seat   | Consum. |
| 47    | 56    | 86     | 48     | 1,2 m   |

Beech wood and scandinavian hardpine frame, mortise & tenon construction. Beech wood feet. Stretch belts seat and back. Fully upholstered.









### ARMSTRONG



|       |       |        | Height | Fabric  |  |
|-------|-------|--------|--------|---------|--|
| Width | Depth | Height | Seat   | Consum. |  |
| 42    | 50    | 85     | 48     | 0,5 m   |  |

Beech wood frame and base. Fully upholstered. Stackable.







### Barlow chair - Vasarely/85

### BARLOW



|       |       |        | Height |     | Fabric  |
|-------|-------|--------|--------|-----|--------