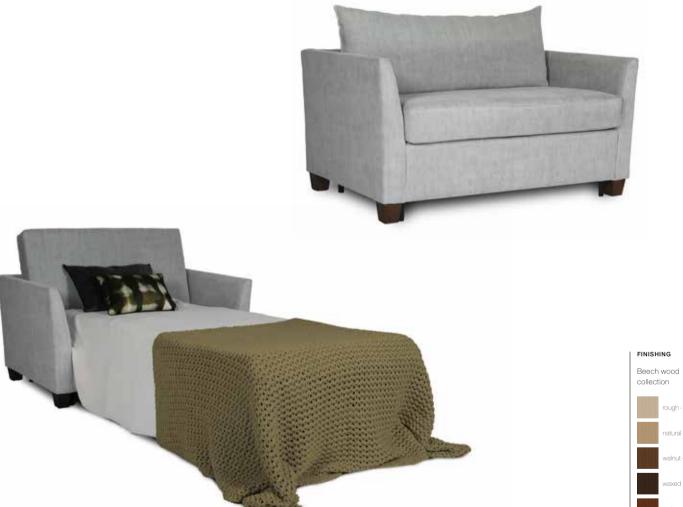

| Open bed | Cushions |                        | Fabric  |
|-------|-------|-------|--------|--------|-----|-------------------------------|----------|----------|------------------------|---------|
| Seats | Width | Depth | Height | Seat   | Arm | WxLxH                         | WxL      | Seat     | Arm                    | Consum. |
| 3 SL  | 215   | 95    | 66     | 51     | 66  | 1 (95×190×12) + 1 (80×190×12) | 175×215  | 1        | 2 (40×40)<br>2 (72×34) | 11,5 m  |

Seat Cushion upholstered with HR 40 kg foam with a polyester wadding. Only available with bed.

### FINISHING Beech wood collection rough - 1 natural - 2 walnut - 5 waxed walnut - 6 mahogany - 7 ebony - 9 ebony black - 10 anthracite - 12 soft grey - 13 smoke - 14

Baby blues sofa bed - Renoir/80

### BABY BLUES



|       |       |       |        | Hei  | ight | Mattress  | Open bed | Cush | nions | Fabric  |
|-------|-------|-------|--------|------|------|-----------|----------|------|-------|---------|
| Seats | Width | Depth | Height | Seat | Arm  | WxLxH     | WxL      | Seat | Back  | Consum. |
| 2 SL  | 145   | 80    | 75     | 46   | 65   | 102x182x8 | 145×206  | 1    | 1     | 10 m    |

Beech wood and scandinavian hardpine frame, mortise & tenon construction. Beech wood feet. Stretch belts seat and back. Foam seat cushion. Feather and fibre back cushion. Fully upholstered. Foam mattress. Also available in sofa and armchair.









|       |       |       |        | Hei  | ght | Mattress   | Open bed | Cust | nions | Fabric  |  |
|-------|-------|-------|--------|------|-----|-----------