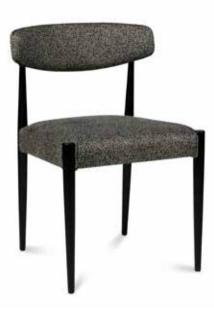

#### **BRADLEY**

Scandinavian hardpine frame, mortise & tenon construction. Beech wood feet. Stretch belts seat and back. HR 35 kg/m³ polyurethanne foam with a layer of feather and fibre seat cushion. Feather and fibre back cushion. Pouf table in veneered Ash wood. Fully upholstered. Also available in sofa.