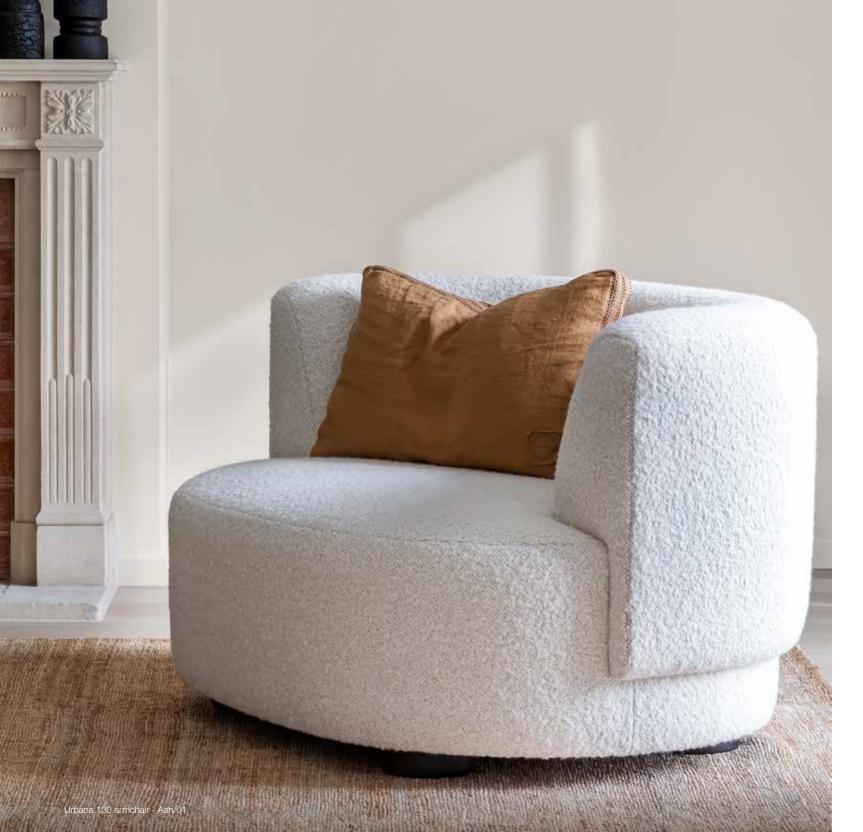

| Depth    | Height   | Seat     | Arm      | Consum.        |  |
| vooden back | 64<br>64 | 63<br>63 | 66<br>66 | 38<br>38 | 54<br>54 | 2,5 m<br>2,2 m |  |
|             |          |          |          |          |          |                |  |

OPTIONS | Upholstered or walnut veneered wood external back NOTE | Unavailable with the following fabrics: Adams, Apple, Blake, Boyd, Bubley, Chandler, Douglas, Dove, Ellis, Evans, Glasgow, Hicks, Homer, Javris, Luks, Mac Dean, Mayne, Neel, Pollock, Powel, Sickert, Simpson.

Plywood frame, beech wood legs. Interlocked Elastic straps have been used for seating. Fix seat with a combination of HR 40 kgs & 40 kgs soft foams in a polyester wadding. Interior back upholstered with HR 30 kg foam. Upholstered or walnut veneered wood external back.





### URBANA 130 NEW!





|       |       |        | Height | Fabric  |
|-------|-------|--------|--------|---------|
| Width | Depth | Height | Seat   | Consum. |
| 130   | 90    | 70     | 43     | 5,5 m   |

NOTE | Only available in a selection of the Marie's Corner fabric collection: Abbott, Amigo, Ash, August, Balzac, Barnes, Barsey, Bay, Berry, Brown, Bulgari, Byblos, Carlton, Claudel, Clay, Danieli, Edwards, Hopper, Kelly, Land, Marshall, Martins, Mayfair, Méridien, Ming, Mix, Mountain, Orlan, Pearl, Raphaél, River, Rock, Sand, Spencer, Titien, Valley, Volcano. Customer own material (COM): on demand and following approval of a sample.

Beech wood and Scandinavian hardpine frame (mortise & tenon construction) covered with foam & fibre. Solid beechwood legs. Stretch belts seat & back