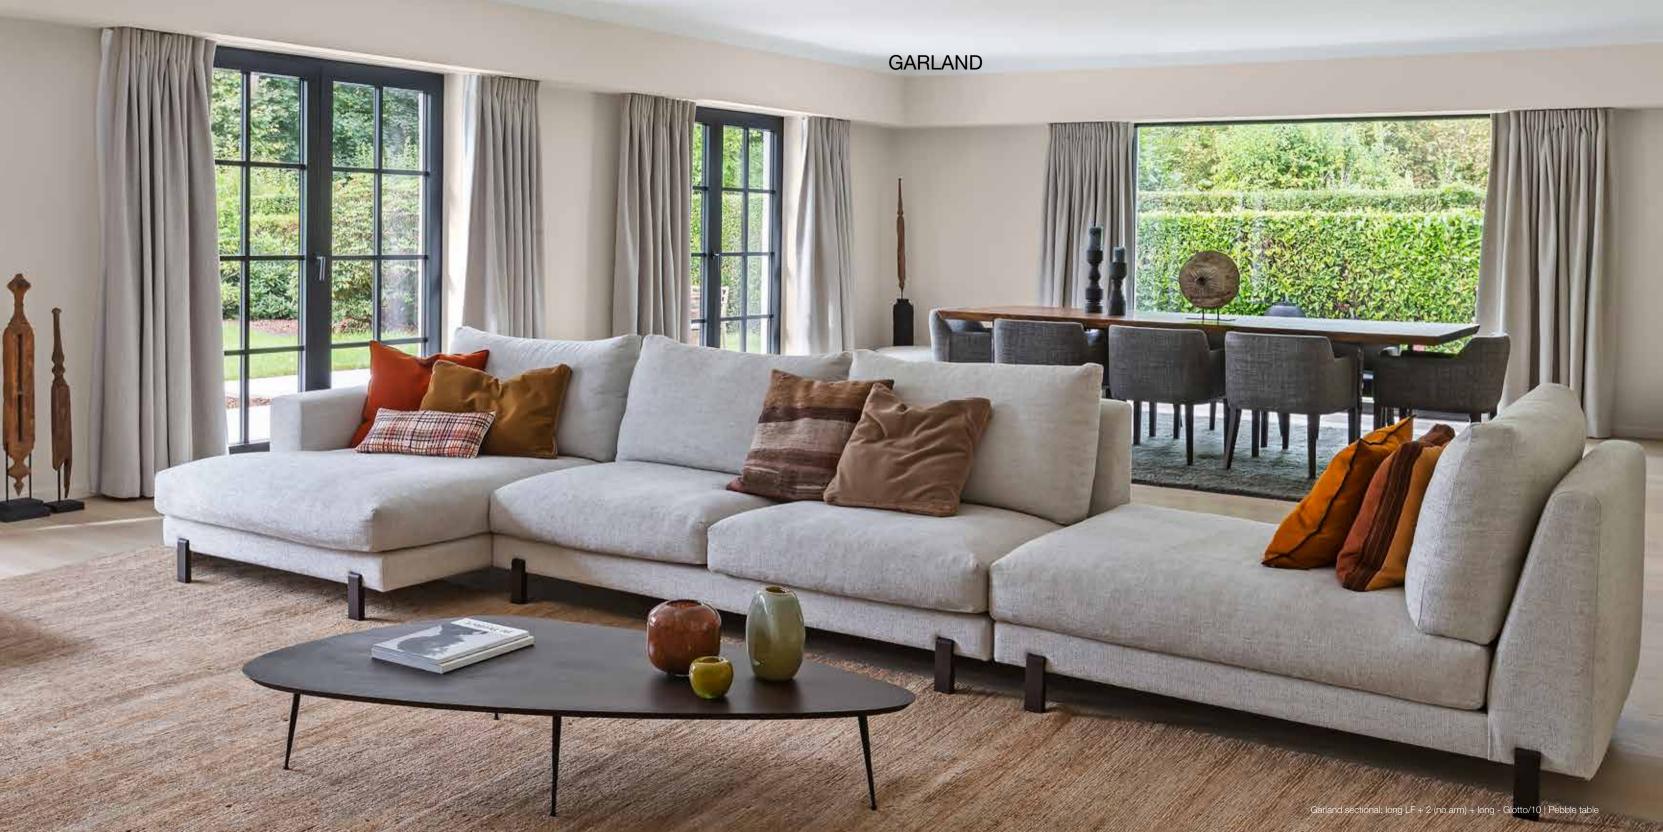

### GARLAND

| Width                 | Depth                                                              |                                                                                 |                                                                                                 |                                                                                                       |                                                                                                          |
|-----------------------|--------------------------------------------------------------------|---------------------------------------------------------------------------------|-------------------------------------------------------------------------------------------------|-------------------------------------------------------------------------------------------------------|----------------------------------------------------------------------------------------------------------|
|                       | Борит                                                              | Height                                                                          | Seat                                                                                            | Arms                                                                                                  | Consum.                                                                                                  |
| Garland I<br>(no arm) | Long                                                               |                                                                                 |                                                                                                 |                                                                                                       |                                                                                                          |
| 100                   | 145                                                                | 87                                                                              | 41                                                                                              |                                                                                                       | 8,5 m                                                                                                    |
|                       |                                                                    |                                                                                 |                                                                                                 |                                                                                                       |                                                                                                          |
| 120                   | 145                                                                | 87                                                                              | 41                                                                                              | 61                                                                                                    | 11,5 m                                                                                                   |
|                       |                                                                    |                                                                                 |                                                                                                 |                                                                                                       |                                                                                                          |
| 120                   | 145                                                                | 87                                                                              | 41                                                                                              | 61                                                                                                    | 11,5 m                                                                                                   |
|                       | (no arm)  100  Garland I (right facin  120  Garland I (left facing | 100 145  Garland Long RF (right facing)  120 145  Garland Long LF (left facing) | (no arm)  100 145 87  Garland Long RF (right facing)  120 145 87  Garland Long LF (left facing) | (no arm)  100 145 87 41  Garland Long RF (right facing)  120 145 87 41  Garland Long LF (left facing) | (no arm)  100 145 87 41  Garland Long RF (right facing)  120 145 87 41 61  Garland Long LF (left facing) |

|       |       |       |        | Hei  | ight | Cusl | nions | Fabric  |
|-------|-------|-------|--------|------|------|------|-------|---------|
| Seats | Width | Depth | Height | Seat | Arm  | Seat | Back  | Consum. |
| 2     | 230   | 100   | 87     | 41   | 61   | 2    | 2     | 16,5 m  |
| 3     | 280   | 100   | 87     | 41   | 61   | 3    | 3     | 18,5 m  |

FINISHING

Oak wood | collection

Scandinavian hardpine frame, mortise & tenon construction. Oak & metal feet. Interlocked Elastic straps have been used for seating and backrest. Polyester fibre and microfibre back cushion. 25 kg/m³ polyurethanne foam bolster backrest support fixed to the back cushion. Fully upholstered. Removal seat and back covers. Also available in sofa.