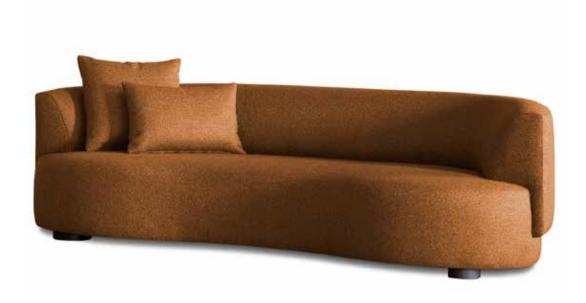

#### HOTEL DU CAP-EDEN-ROC

FRANCE | Antibes

Marie's Corner has undoubtedly signed one of the most prestigious collaborations in its corporate history. The specialist in tailor-made sofas has brought its unique expertise to bear on the ambitious project to renovate 46 suites at the legendary Hôtel Cap-Eden-Roc in Antibes, an Oetker collection establishment. By supplying the sofas, footrests and bed ends required to transform the Eden-Roc pavilion, the hotel's main building, Marie's Corner is adding a black-yellow-red touch to the French Riviera's iconic Cap-Eden-Roc Hotel.

In the Junior Suites of the Eden-Roc pavilion, facing the deep blue sea, guests are welcomed into an atmosphere inspired by sea rushes in natural shades, with a series of Andy Warol paintings,

Once again, Marie's Corner demonstrated its extraordinary ability to adapt and react to the architect's requirements. "The specifications for the renovation project specified the size of sofa required for the suites. "So we adapted our Hamlet model to meet this requirement down to the last centimetre", explains Serge Silber.