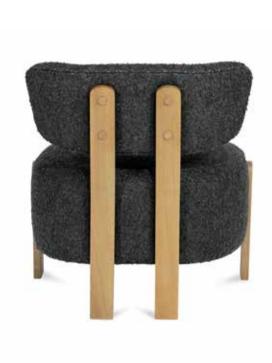

and tenon construction. Beech wood feet. Stretch belts seat. Fully upholstered.



| FINISHING             |                  |  |  |
|-----------------------|------------------|--|--|
| Beech wood collection |                  |  |  |
|                       | rough - 1        |  |  |
|                       | natural - 2      |  |  |
|                       | walnut - 5       |  |  |
|                       | waxed walnut - 6 |  |  |
|                       | mahogany-7       |  |  |
|                       | ebony-9          |  |  |
|                       | ebony black - 10 |  |  |
|                       | anthracite - 12  |  |  |
|                       | soft grey - 13   |  |  |
|                       | smoke - 14       |  |  |
|                       |                  |  |  |





|       |       |        | Height | Fabric  |
|-------|-------|--------|--------|---------|
| Width | Depth | Height | Seat   | Consum. |
| 66    | 66    | 69     | 42     | 1,7 m   |

Scandinavian hardpine frame, mortise & tenon construction. Oak wood feet. Stretch belts seat. HR Foam fixed seat & back. Fully upholstered.



### FINISHING

Oak wood collection



-----







# Pierson armchair - Spencer/70

### **PIERSON**



|       |       |        | Height | Fabric  |
|-------|-------|--------|--------|---------|
| Width | Depth | Height | Seat   | Consum. |
| 46    | 54    | 64     | 38     | 1 m     |

OPTIONS | External back webbing or upholstered.

Oak frame, mortise and tenon construction. Fully upholstered with nails. Nails (see Fabrics & Finishings section).



| Oak w |