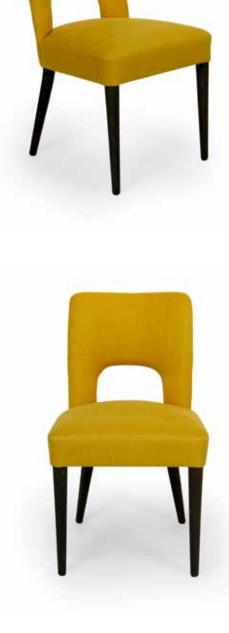

### **HAMLET**

| IAMLET     |                            |            |        | He   | ight | Fabric  |  |  |  |  |
|------------|----------------------------|------------|--------|------|------|---------|--|--|--|--|
| Model      | Width                      | Depth      | Height | Seat | Arms | Consum. |  |  |  |  |
|            | Hamlet 1                   | (no arm)   |        |      |      |         |  |  |  |  |
| <b>₫</b> Þ | 90                         | 90         | 90     | 49   |      | 7 m     |  |  |  |  |
|            | Hamlet 2 (no arm)          |            |        |      |      |         |  |  |  |  |
| Φ          | 183                        | 90         | 90     | 49   |      | 10 m    |  |  |  |  |
|            | Hamlet 2 RF (right facing) |            |        |      |      |         |  |  |  |  |
| 4          | 183                        | 90         | 90     | 49   | 77   | 11,5 m  |  |  |  |  |
|            | Hamlet 2 LF (left facing)  |            |        |      |      |         |  |  |  |  |
|            | 183                        | 90         | 90     | 49   | 77   | 11,5 m  |  |  |  |  |
|            | Hamlet 2                   | 2 (2 arms) |        |      |      |         |  |  |  |  |
|            | 183                        | 90         | 90     | 49   | 77   | 11 m    |  |  |  |  |
|            | Hamlet 3 RF (right facing) |            |        |      |      |         |  |  |  |  |
| 4          | 221                        | 90         | 90     | 49   | 77   | 12 m    |  |  |  |  |
|            | Hamlet 3 LF (left facing)  |            |        |      |      |         |  |  |  |  |
| <u> </u>   | 221                        | 90         | 90     | 49   | 77   | 12 m    |  |  |  |  |
|            | Hamlet 3                   | 3 (2 arms) |        |      |      |         |  |  |  |  |
|            | 221                        | 90         | 90     | 49   | 77   | 13 m    |  |  |  |  |
|            | Hamlet (                   | Corner     |        |      |      |         |  |  |  |  |
| Þ          | 90                         | 90         | 90     | 49   |      | 8 m     |  |  |  |  |
|            | Hamlet F                   | Pouf       |        |      |      |         |  |  |  |  |
|            | 90                         | 90         | 49     | 49   |      | 4 m     |  |  |  |  |