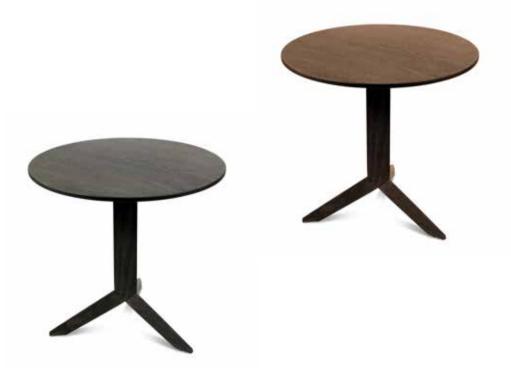

# Beech wood | collection rough-1 ebony-9 ebony black-10 walnut-5 anthracite-12 waxed walnut-6 soft grey-13 mahogany-7 smoke-14

#### **BRADLEY**

Scandinavian hardpine frame, mortise & tenon construction. Beech wood feet. Stretch belts seat and back. HR 35 kg/m³ polyurethanne foam with a layer of feather and fibre seat cushion. Feather and fibre back cushion. Pouf table in veneered Ash wood. Fully upholstered. Also available in sofa.