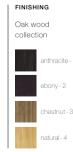

FINISHING

Oak wood | collection

Scandinavian hardpine frame, mortise & tenon construction. Oak & metal feet. Interlocked Elastic straps have been used for seating and backrest. Polyester fibre and microfibre back cushion. 25 kg/m³ polyurethanne foam bolster backrest support fixed to the back cushion. Fully upholstered. Removal seat and back covers. Also available in sofa.