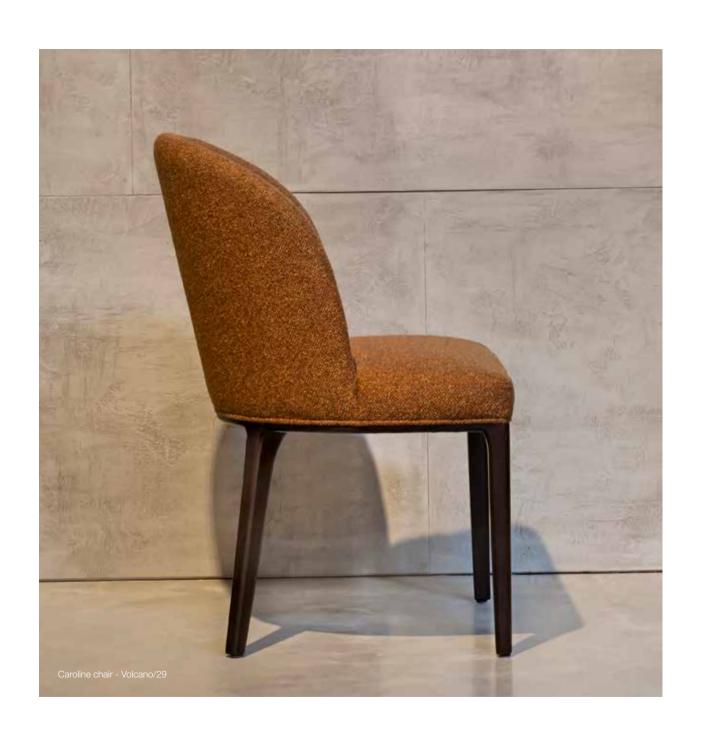

# Urbana long LF & 3 sofa - Berry/01 | Perry armchair - Berry/01 | Alvin pouf - Volcano/29