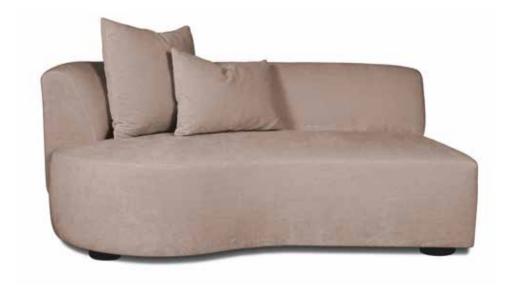

| nions | Fabric  |
|----------|-------|-------|-------|--------|------|-----|------|-------|---------|
|          | Seats | Width | Depth | Height | Seat | Arm | Seat | Back  | Consum. |
| LF<br>RF | 1     | 200   | 95    | 85     | 46   | 72  | 1    | 1+1*  | 12 m    |

NOTE | Available in LF (left facing) and RF (right facing) | \*Lower-back support.

Beech wood and scandinavian hardpine frame, with tenon and mortise joint. Interlocked Elastic straps have been used for seating and backrest. HR 55 kg foam & feather and fiber wadding seat cushion. Back cushion filled with feathers and fibers. Also available in sofa & sectional.

### FINISHING Beech wood collection rough-1 natural-2 walnut-5 waxed walnut-6 mahogany-7 ebony-9 ebony black-10 anthracite-12 soft grey-13 smoke-14

### URBANA



|          |       |        |        | Height |     | Cushions              | Fabric               |  |
|----------|-------|--------|--------|--------|-----|-----------------------|----------------------|--|
|          | Width | Depth  | Height | Seat   | Arm | Back                  | Consum.              |  |
| LF<br>RF | 170   | 105/90 | 70     | 43     | 70  | 1 (55x55) / 1 (55x40) | 7 m + 0,65 m + 0,5 m |  |

NOTE | Only available in a selection of the Marie's Corner fabric collection: Abbott, Amigo, Ash, August, Balzac, Barnes, Barsey, Bay, Berry, Brown, Bulgari, Byblos, Carlton, Claudel, Clay, Danieli, Edwards, Hopper, Kelly, Land, Marshall, Martins, Mayfair, Méridien, Ming, Mix, Mountain, Orlan, Pearl, Raphaël, River, Rock, Sand, Spencer, Titien, Valley, Volcano. Customer own mate