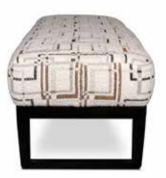

### **HAMLET**

| IAMLET     |                            |            |        | He   | ight | Fabric  |  |  |  |  |
|------------|----------------------------|------------|--------|------|------|---------|--|--|--|--|
| Model      | Width                      | Depth      | Height | Seat | Arms | Consum. |  |  |  |  |
|            | Hamlet 1                   | (no arm)   |        |      |      |         |  |  |  |  |
| <b>₫</b> Þ | 90                         | 90         | 90     | 49   |      | 7 m     |  |  |  |  |
|            | Hamlet 2 (no arm)          |            |        |      |      |         |  |  |  |  |
| Φ          | 183                        | 90         | 90     | 49   |      | 10 m    |  |  |  |  |
|            | Hamlet 2 RF (right facing) |            |        |      |      |         |  |  |  |  |
| 4          | 183                        | 90         | 90     | 49   | 77   | 11,5 m  |  |  |  |  |
|            | Hamlet 2 LF (left facing)  |            |        |      |      |         |  |  |  |  |
|            | 183                        | 90         | 90     | 49   | 77   | 11,5 m  |  |  |  |  |
|            | Hamlet 2                   | 2 (2 arms) |        |      |      |         |  |  |  |  |
|            | 183                        | 90         | 90     | 49   | 77   | 11 m    |  |  |  |  |
|            | Hamlet 3 RF (right facing) |            |        |      |      |         |  |  |  |  |
| 4          | 221                        | 90         | 90     | 49   | 77   | 12 m    |  |  |  |  |
|            | Hamlet 3 LF (left facing)  |            |        |      |      |         |  |  |  |  |
| <u> </u>   | 221                        | 90         | 90     | 49   | 77   | 12 m    |  |  |  |  |
|            | Hamlet 3                   | 3 (2 arms) |        |      |      |         |  |  |  |  |
|            | 221                        | 90         | 90     | 49   | 77   | 13 m    |  |  |  |  |
|            | Hamlet (                   | Corner     |        |      |      |         |  |  |  |  |
| Þ          | 90                         | 90         | 90     | 49   |      | 8 m     |  |  |  |  |
|            | Hamlet F                   | Pouf       |        |      |      |         |  |  |  |  |
|            | 90                         | 90         | 49     | 49   |      | 4 m     |  |  |  |  |