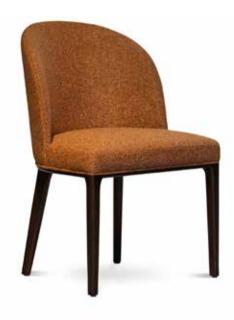

#### **BRADLEY**

Scandinavian hardpine frame, mortise & tenon construction. Beech wood feet. Stretch belts seat and back. HR 35 kg/m³ polyurethanne foam with a layer of feather and fibre seat cushion. Feather and fibre back cushion. Pouf table in veneered Ash wood. Fully upholstered. Also available in sofa.