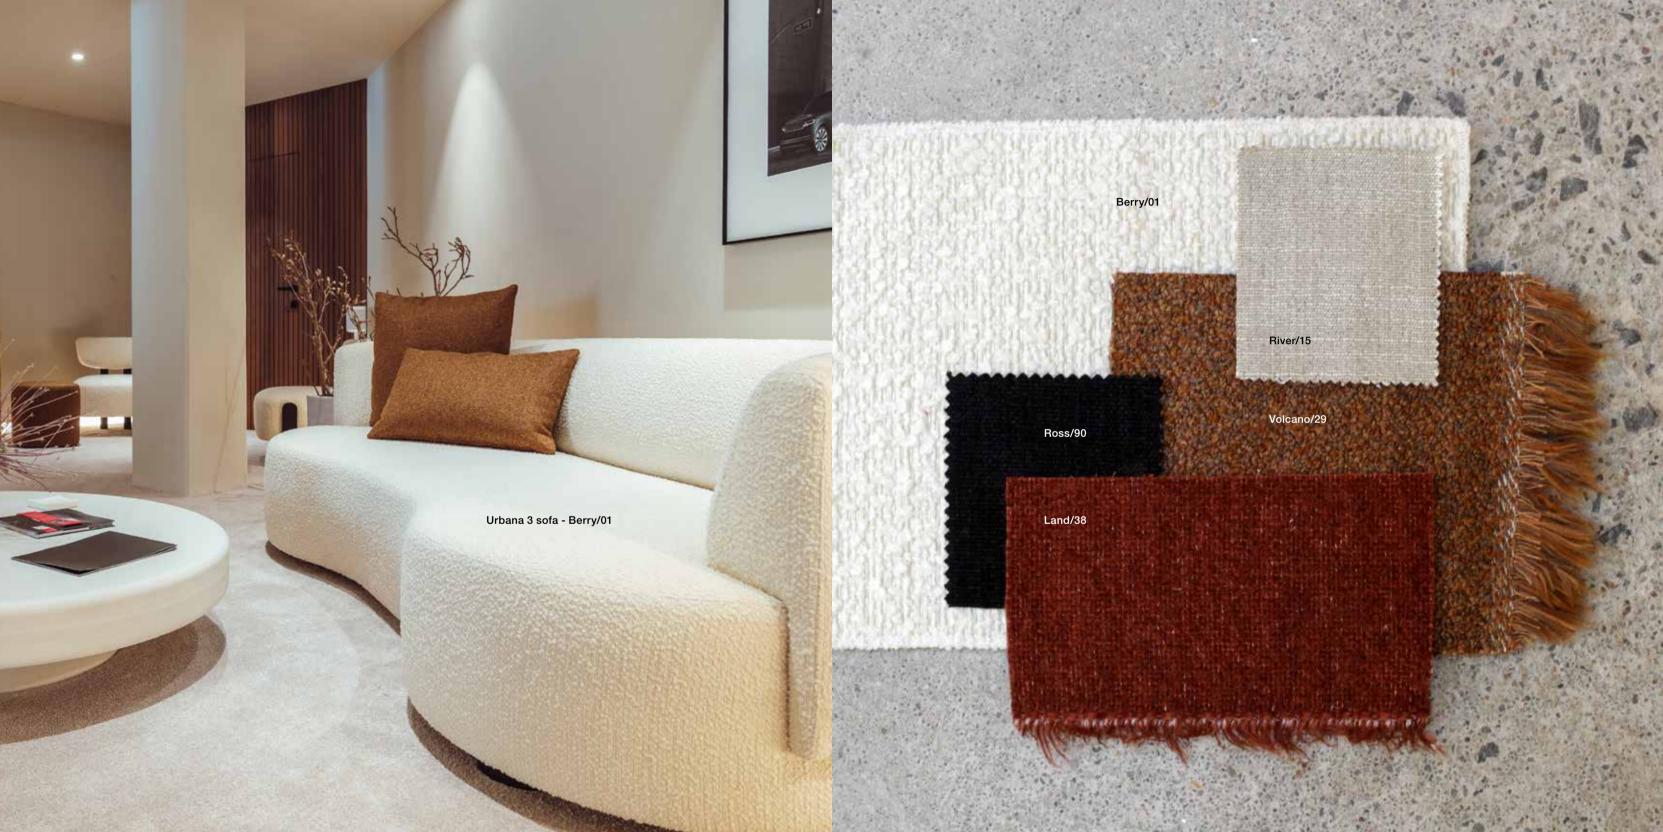

# Urbana long LF & 3 sofa - Berry/01 | Perry armchair - Berry/01 | Alvin pouf - Volcano/29