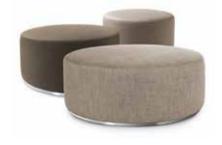

| 119    | 80     | 1,5 m   |  |

NOTE | Unavailable with the following fabrics: Adams, Apple, Blake, Boyd, Bubley, Chandler, Douglas, Dove, Ellis, Evans, Glasgow, Hicks, Horner, Javris, Luks, Mac Dean, Mayne, Neel, Pollock, Powel, Sickert, Simpson.

Beech wood and scandinavian hardpine frame, mortise and tenon construction. Beech wood feet. Stretch belts seat. Fully upholstered.

Monterey-t highchair





### TACOMA



|       |       | Height | Fabric  |
|-------|-------|--------|---------|
| Width | Depth | Seat   | Consum. |
| 40    | 40    | 70     | 0,5 m   |

Beech wood frame, mortise and tenon construction. Beech wood feet. Stretch belts seat. HR 40kg foam seat with a polyester wadding. Fully upholstered. Black epoxy footrest.









austin



avalon







bandana carmel













n collin metal



kentucky

rochester

santa fe



stockton



stockton with buttons



trinity

294 295



### **ALVIN**



|                 |       |       |        | rioigrit | 1 00110 |
|-----------------|-------|-------|--------|----------|---------|
|                 | Width | Depth | Height | Seat     | Consum. |
| alvin           | 42    | 42    | 40     | 40       | 1 m     |
| alvin large     | 62    | 62    | 40     | 40       | 1,5 m   |
| alvin XL        | 80    | 80    | 30     | 30       | 2,5 m   |
| alvin high      | 42    | 42    | 48     | 48       | 1,2 m   |
| alvin bench 110 | 110   | 42    | 40     | 40       | 2,5 m   |
| alvin bench 135 | 135   | 42    | 40     | 40       | 2,5 m   |
|                 |       |       |        |          |         |

Scan