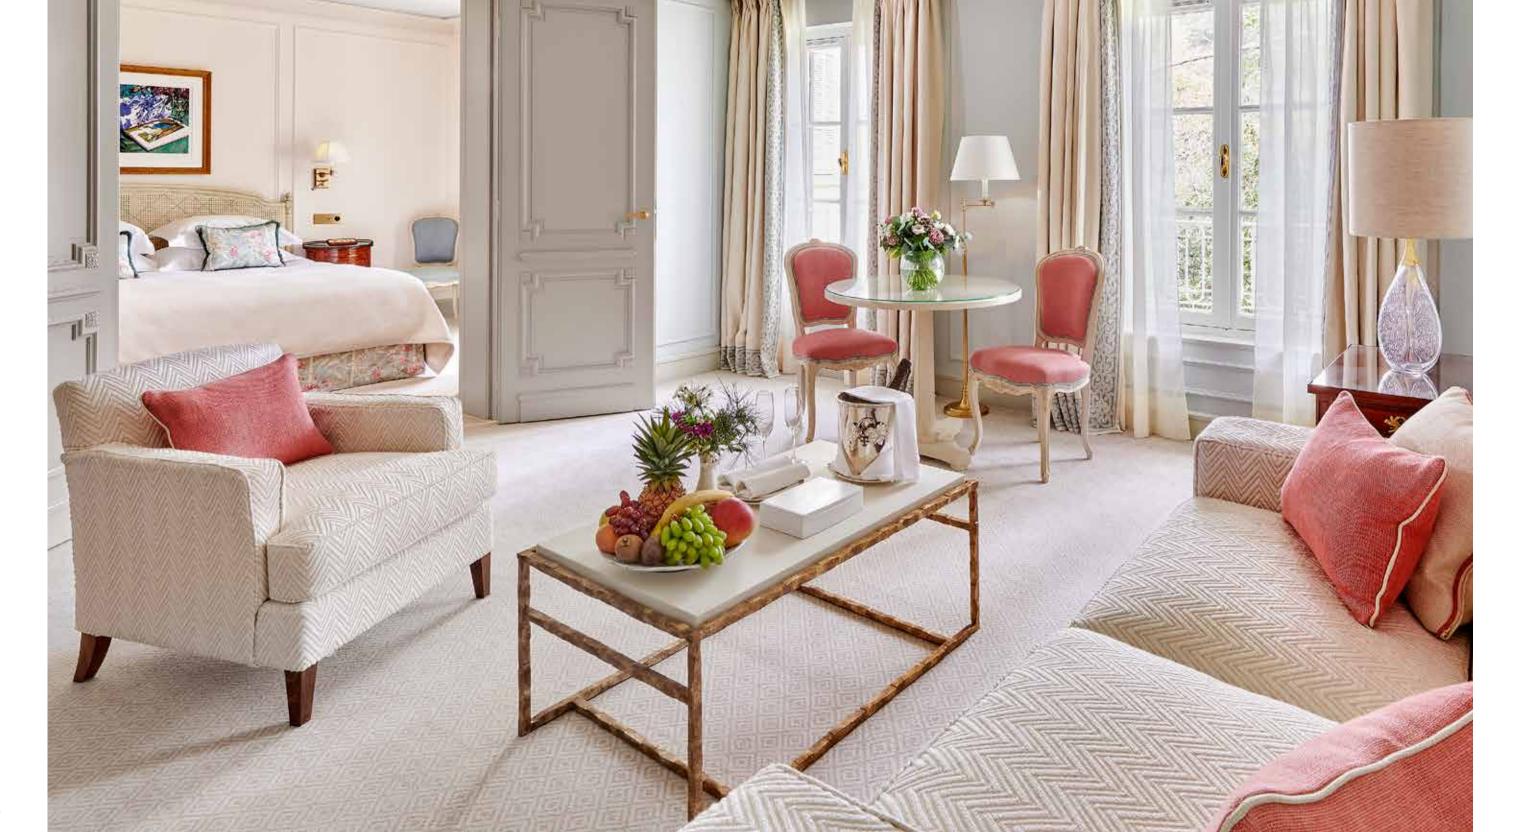

ergit Gräfin Douglas, MM-Design in Frankfurt, the renovations are being carried out in the Eden-Roc pavilion, the main building of the hotel.

Bergit Gräfin Douglas has opted for timelessly elegant interiors by Pierre Frey, Loro Piana and Manuel Canovas.

In the Junior Suites of the Eden-Roc pavilion, facing the deep blue sea, guests are welcomed into an atmosphere inspired by sea rushes in natural shades, with a series of Andy Warol paintings,

Once again, Marie's Corner demonstrated its extraordinary ability to adapt and react to the architect's requirements. "The specifications for the renovation project specified the size of sofa required for the suites. "So we adapted our Hamlet model to meet this requirement down to the last centimetre", explains Serge Silber.

Architect: MM-Design







### RESIDENTIAL PROJECT 'Office with a view' by Mel Living BELGIUM | Antwerp region

Mel V Living gave the dated interior of this 1992 home a spectacular metamorphosis.

Interior designer Melissa Vale created a modern office area that offers privacy yet is connected to the living room.

The office is framed by a modern built-in cupboard.

Melissa gave the interior a timeless, serene and robust character. For the colour palette, she worked with grey, green, and beige tones, which are echoed in the residents' existing artwork. The golden nuances in the lighting elements create a warm glow.

In terms of materials, a lot of raw natural wood, steel and sturdy fabrics were chosen.

For unity, Melissa placed black steel panels and doors that recur several times in the interior.

Project Des