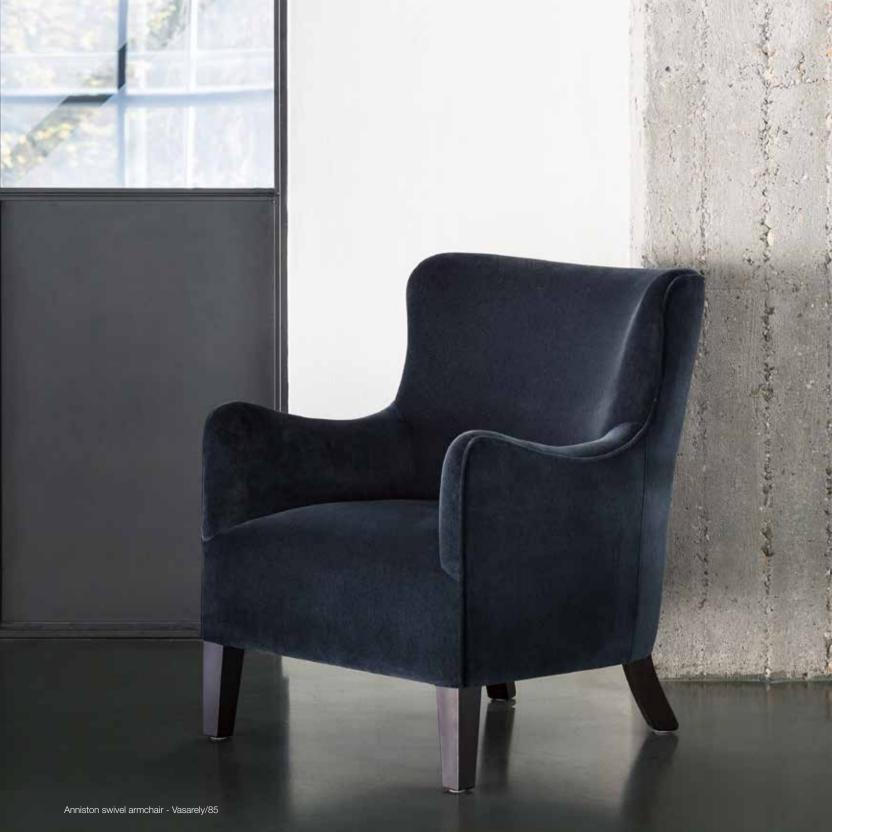

and belts back. Foam seat cushion. Fully upholstered.



| Beech wood collection |                  |  |  |  |  |  |  |  |
|-----------------------|------------------|--|--|--|--|--|--|--|
|                       | rough - 1        |  |  |  |  |  |  |  |
|                       | natural - 2      |  |  |  |  |  |  |  |
|                       | walnut-5         |  |  |  |  |  |  |  |
|                       | waxed walnut -   |  |  |  |  |  |  |  |
|                       | mahogany - 7     |  |  |  |  |  |  |  |
|                       | ebony - 9        |  |  |  |  |  |  |  |
|                       | ebony black - 10 |  |  |  |  |  |  |  |
|                       | anthracite - 12  |  |  |  |  |  |  |  |
|                       | soft grey - 13   |  |  |  |  |  |  |  |

FINISHING







### ANNISTON



| Beech wood collection |                  |  |
|-----------------------|------------------|--|
|                       | rough - 1        |  |
|                       | natural - 2      |  |
|                       | walnut - 5       |  |
|                       | waxed walnut - 6 |  |
|                       | mahogany-7       |  |
|                       | ebony - 9        |  |
|                       | ebony black - 10 |  |
|                       | anthracite - 12  |  |
|                       | soft grey - 13   |  |
|                       | smoke - 14       |  |

FINISHING

### ANNISTON SWIVEL

Depth Height

Fabric

Consum.

Height

Beech wood and scandinavian hardpine frame, mortise and tenon construction. Beech wood feet. Stretch belts seat and back. Fully uphols