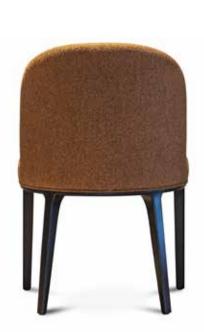

#### **BRADLEY**

Scandinavian hardpine frame, mortise & tenon construction. Beech wood feet. Stretch belts seat and back. HR 35 kg/m³ polyurethanne foam with a layer of feather and fibre seat cushion. Feather and fibre back cushion. Pouf table in veneered Ash wood. Fully upholstered. Also available in sofa.