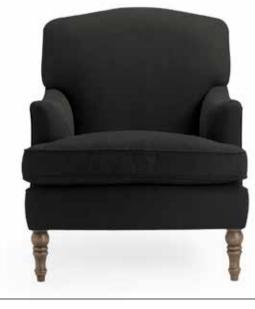

### **HAMLET**

| IAMLET     |                            |            |        | He   | ight | Fabric  |  |  |  |  |
|------------|----------------------------|------------|--------|------|------|---------|--|--|--|--|
| Model      | Width                      | Depth      | Height | Seat | Arms | Consum. |  |  |  |  |
|            | Hamlet 1                   | (no arm)   |        |      |      |         |  |  |  |  |
| <b>₫</b> Þ | 90                         | 90         | 90     | 49   |      | 7 m     |  |  |  |  |
|            | Hamlet 2 (no arm)          |            |        |      |      |         |  |  |  |  |
| Φ          | 183                        | 90         | 90     | 49   |      | 10 m    |  |  |  |  |
|            | Hamlet 2 RF (right facing) |            |        |      |      |         |  |  |  |  |
| 4          | 183                        | 90         | 90     | 49   | 77   | 11,5 m  |  |  |  |  |
|            | Hamlet 2 LF (left facing)  |            |        |      |      |         |  |  |  |  |
|            | 183                        | 90         | 90     | 49   | 77   | 11,5 m  |  |  |  |  |
|            | Hamlet 2                   | 2 (2 arms) |        |      |      |         |  |  |  |  |
|            | 183                        | 90         | 90     | 49   | 77   | 11 m    |  |  |  |  |
|            | Hamlet 3 RF (right facing) |            |        |      |      |         |  |  |  |  |
| 4          | 221                        | 90         | 90     | 49   | 77   | 12 m    |  |  |  |  |
|            | Hamlet 3 LF (left facing)  |            |        |      |      |         |  |  |  |  |
| <u> </u>   | 221                        | 90         | 90     | 49   | 77   | 12 m    |  |  |  |  |
|            | Hamlet 3                   | 3 (2 arms) |        |      |      |         |  |  |  |  |
|            | 221                        | 90         | 90     | 49   | 77   | 13 m    |  |  |  |  |
|            | Hamlet (                   | Corner     |        |      |      |         |  |  |  |  |
| Þ          | 90                         | 90         | 90     | 49   |      | 8 m     |  |  |  |  |
|            | Hamlet F                   | Pouf       |        |      |      |         |  |  |  |  |
|            | 90                         | 90         | 49     | 49   |      | 4 m     |  |  |  |  |