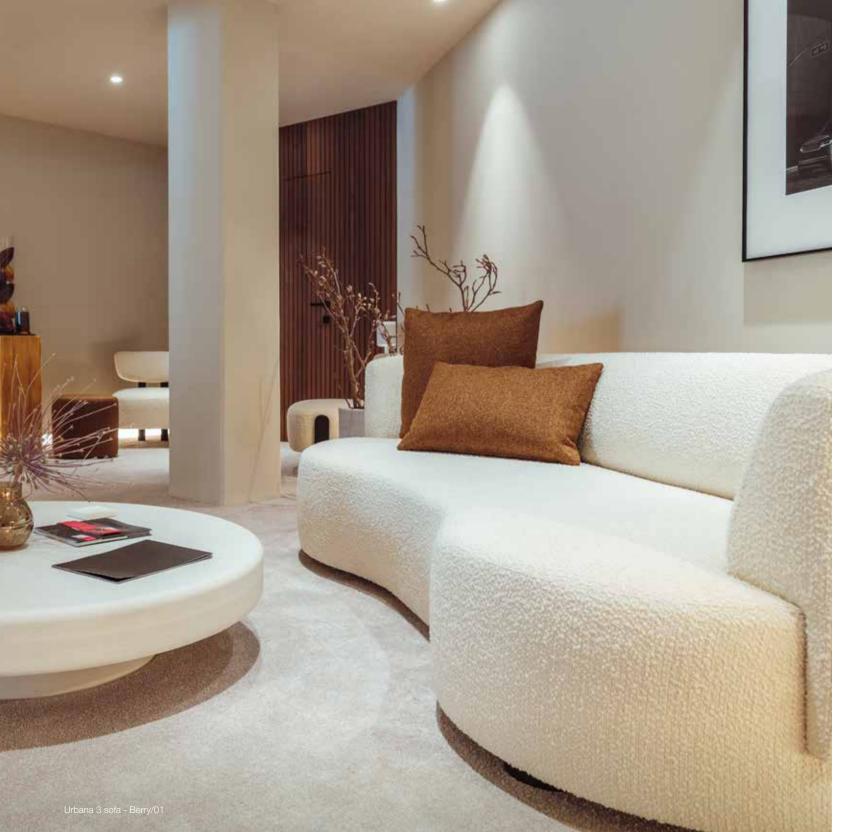

# Urbana long LF & 3 sofa - Berry/01 | Perry armchair - Berry/01 | Alvin pouf - Volcano/29