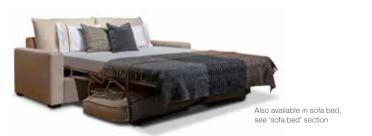

#### **BRADLEY**

Scandinavian hardpine frame, mortise & tenon construction. Beech wood feet. Stretch belts seat and back. HR 35 kg/m³ polyurethanne foam with a layer of feather and fibre seat cushion. Feather and fibre back cushion. Pouf table in veneered Ash wood. Fully upholstered. Also available in sofa.

Beech wood and scandinavian hardpine frame, mortise and tenon construction. Beech wood feet. Stretch belts seat. Fibre and microfibre seat and back cushions. Fully upholstered or with slipcover. Also available in sofa & sofa bed.