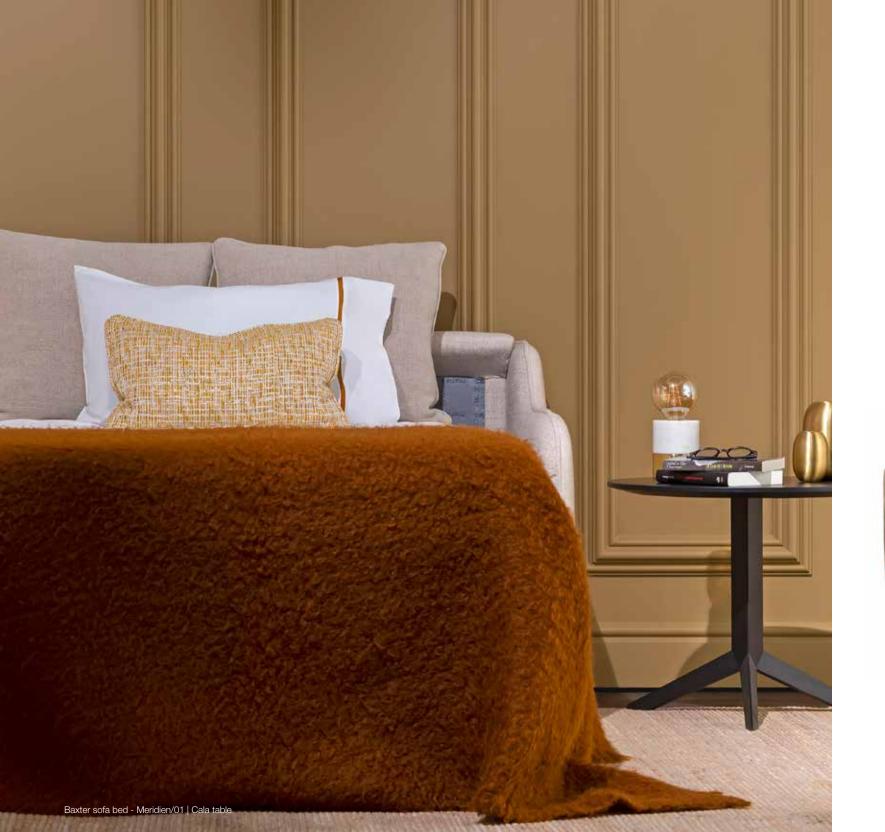

l - 2 walnut - 5 waxed walnut - 6 mahogany - 7 ebony - 9 ebony black - 10 anthracite - 12 soft grey - 13 smoke - 14

Baby blues sofa bed - Renoir/80

### BABY BLUES



|       |       |       |        | Hei  | ight | Mattress  | Open bed | Cush | nions | Fabric  |
|-------|-------|-------|--------|------|------|-----------|----------|------|-------|---------|
| Seats | Width | Depth | Height | Seat | Arm  | WxLxH     | WxL      | Seat | Back  | Consum. |
| 2 SL  | 145   | 80    | 75     | 46   | 65   | 102x182x8 | 145×206  | 1    | 1     | 10 m    |

Beech wood and scandinavian hardpine frame, mortise & tenon construction. Beech wood feet. Stretch belts seat and back. Foam seat cushion. Feather and fibre back cushion. Fully upholstered. Foam mattress. Also available in sofa and armchair.









|       |       |       |        | Hei  | ght | Mattress   | Open bed | Cust | nions | Fabric  |  |
|-------|-------|-------|--------|------|-----|------------|----------|------|-------|---------|--|
| Seats | Width | Depth | Height | Seat | Arm | WxLxH      | WxL      | Seat | Back  | Consum. |  |
| 2     | 140   | 100   | 90     | 48   | 62  | 100x200x14 | 140×215  | 1    | 2     | 11,5 m  |  |

Beech, pine wood and MDF frame. Beech wood feet. HR 35 kg/m³ foam seat cushion with a polyester wadding. Feather and fibre back cushions. Spring mattress 14 cm thick. Revolving bed system (conversion of sofa into a bed by one movement only, without the necessity of removing seat and back cushions. Ideal for both contract and domestic use.





### DAKOTA





|       |       |       |