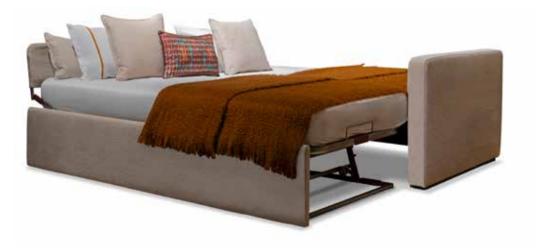

--|-------|--------|------|-----|------------|----------|------|-------|---------|
| Seats | Width | Depth | Height | Seat | Arm | WxLxH      | WxL      | Seat | Back  | Consum. |
| 2 SL  | 185   | 95    | 87     | 47   | 63  | 145×190×14 | 185×230  | 2    | 2     | 12 m    |
| 3 SL  | 200   | 95    | 87     | 47   | 63  | 160x190x14 | 200×230  | 2    | 2     | 13 m    |

Beech wood and scandinavian hardpine frame, with tenon and mortise joint. Beech wood feet. HR 35 kg foam seat cushion with a polyester wadding. Feather and fibre back cushion. Spring mattress H.14 Cover Quilted ecru cotton.

### Beech wood collection rough-1 natural-2 walnut-5 waxed walnut-6 mahogany-7 ebony-9 ebony black-10 anthracite-12 soft grey-13 smoke-14

FINISHING

# Austin sofa bed | Axo tables

### **AUSTIN**





|       |       |       |        | Height |     | Mattress                      | Open bed | Cushions |                        | Fabric  |
|-------|-------|-------|--------|--------|-----|-------------------------------|----------|----------|------------------------|---------|
| Seats | Width | Depth | Height | Seat   | Arm | WxLxH                         | WxL      | Seat     | Arm                    | Consum. |
| 3 SL  | 215   | 95    | 66     | 51     | 66  | 1 (95×190×12) + 1 (80×190×12) | 175×215  | 1        | 2 (40×40)<br>2 (72×34) | 11,5 m  |

Seat Cushion upholstered with HR 40 kg foam with a polyester wadding. Only available with bed.

### FINISHING Beech wood collection rough - 1 natural - 2 walnut - 5 waxed walnut - 6 mahogany - 7 ebony - 9 ebony black - 10 anthracite - 12 sof