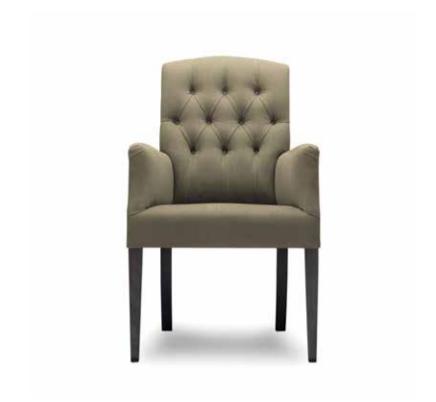

### **HAMLET**

| IAMLET     |                            |            |        | He   | ight | Fabric  |  |  |  |  |
|------------|----------------------------|------------|--------|------|------|---------|--|--|--|--|
| Model      | Width                      | Depth      | Height | Seat | Arms | Consum. |  |  |  |  |
|            | Hamlet 1                   | (no arm)   |        |      |      |         |  |  |  |  |
| <b>₫</b> Þ | 90                         | 90         | 90     | 49   |      | 7 m     |  |  |  |  |
|            | Hamlet 2 (no arm)          |            |        |      |      |         |  |  |  |  |
| Φ          | 183                        | 90         | 90     | 49   |      | 10 m    |  |  |  |  |
|            | Hamlet 2 RF (right facing) |            |        |      |      |         |  |  |  |  |
| 4          | 183                        | 90         | 90     | 49   | 77   | 11,5 m  |  |  |  |  |
|            | Hamlet 2 LF (left facing)  |            |        |      |      |         |  |  |  |  |
|            | 183                        | 90         | 90     | 49   | 77   | 11,5 m  |  |  |  |  |
|            | Hamlet 2                   | 2 (2 arms) |        |      |      |         |  |  |  |  |
|            | 183                        | 90         | 90     | 49   | 77   | 11 m    |  |  |  |  |
|            | Hamlet 3 RF (right facing) |            |        |      |      |         |  |  |  |  |
| 4          | 221                        | 90         | 90     | 49   | 77   | 12 m    |  |  |  |  |
|            | Hamlet 3 LF (left facing)  |            |        |      |      |         |  |  |  |  |
| <u> </u>   | 221                        | 90         | 90     | 49   | 77   | 12 m    |  |  |  |  |
|            | Hamlet 3                   | 3 (2 arms) |        |      |      |         |  |  |  |  |
|            | 221                        | 90         | 90     | 49   | 77   | 13 m    |  |  |  |  |
|            | Hamlet (                   | Corner     |        |      |      |         |  |  |  |  |
| Þ          | 90                         | 90         | 90     | 49   |      | 8 m     |  |  |  |  |
|            | Hamlet F                   | Pouf       |        |      |      |         |  |  |  |  |
|            | 90                         | 90         | 49     | 49   |      | 4 m     |  |  |  |  |