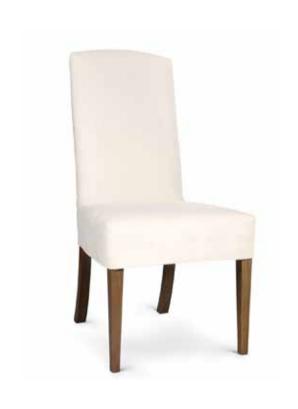

virginia

| RADLEY |                                       |                             |        | Height |      | Cushions |      | Fabric  |  |  |
|--------|---------------------------------------|-----------------------------|--------|--------|------|----------|------|---------|--|--|
| Model  | Width                                 | Depth                       | Height | Seat   | Arms | Seat     | Back | Consum. |  |  |
| d b    | Bradley 1 (no arm)                    |                             |        |        |      |          |      |         |  |  |
| Φ Φ    | 92                                    | 92                          | 83     | 43     |      | 1        | 1    | 6,5 m   |  |  |
|        | Bradley 1 RF (right facing)           |                             |        |        |      |          |      |         |  |  |
| 4      | 100                                   | 92                          | 83     | 43     | 63   | 1        | 1    | 7,5 m   |  |  |
| D D    | Bradley 1 LF (left facing)            |                             |        |        |      |          |      |         |  |  |
|        | 100                                   | 92                          | 83     | 43     | 63   | 1        | 1    | 7,5 m   |  |  |
|        | Bradley 2 (no arms)                   |                             |        |        |      |          |      |         |  |  |
| 4 ▷    | 184                                   | 92                          | 83     | 43     |      | 2        | 2    | 12 m    |  |  |
|        | Bradle                                | Bradley 2 RF (right facing) |        |        |      |          |      |         |  |  |
| 4      | 192                                   | 92                          | 83     | 43     | 63   | 2        | 2    | 13 m    |  |  |
| Þ      | Bradle                                | Bradley 2 LF (left facing)  |        |        |      |          |      |         |  |  |
|        | 192                                   | 92                          | 83     | 43     | 63   | 2        | 2    | 13 m    |  |  |
|        | Bradley 2 (2 arms)                    |                             |        |        |      |          |      |         |  |  |
|        | 200                                   | 92                          | 83     | 43     | 63   | 2        | 2    | 14 m    |  |  |
| 4 Þ    | Bradley Back RF (right facing)        |                             |        |        |      |          |      |         |  |  |
| 4 Þ    | 137                                   | 92                          | 83     | 43     |      | 1        | 1    | 7,5 m   |  |  |
|        | Bradley Back LF (left facing)         |                             |        |        |      |          |      |         |  |  |
| < ▶    | 137                                   | 92                          | 83     | 43     |      | 1        | 1    | 7,5 m   |  |  |
|        | Bradley Corner Long RF (right facing) |                             |        |        |      |          |      |         |  |  |
| 4      | 120                                   | 92                          | 83     | 43     |      | 1        | 2    | 9 m     |  |  |
| Þ      | Bradley Corner Long LF (left facing)  |                             |        |        |      |          |      |         |  |  |
|        | 120                                   | 92                          | 83     | 43     |      | 1        | 2    | 9 m     |  |  |
| Δ<br>Φ | Bradley Pouf                          |                             |        |        |      |          |      |         |  |  |
|        | 92                                    | 92                          | 43     | 43     |      | 1        |      | 4,6 m   |  |  |
| +      | Bradley Pouf-table                    |                             |        |        |      |          |      |         |  |  |
| + +    | 40                                    | 83                          | 38     | 38     |      |          |      | 2 m     |  |  |
|        | Bradley Table                         |                             |        |        |      |          |      |         |  |  |
|        | 40                                    | 83                          | 38     |        |      |          |      |         |  |  |