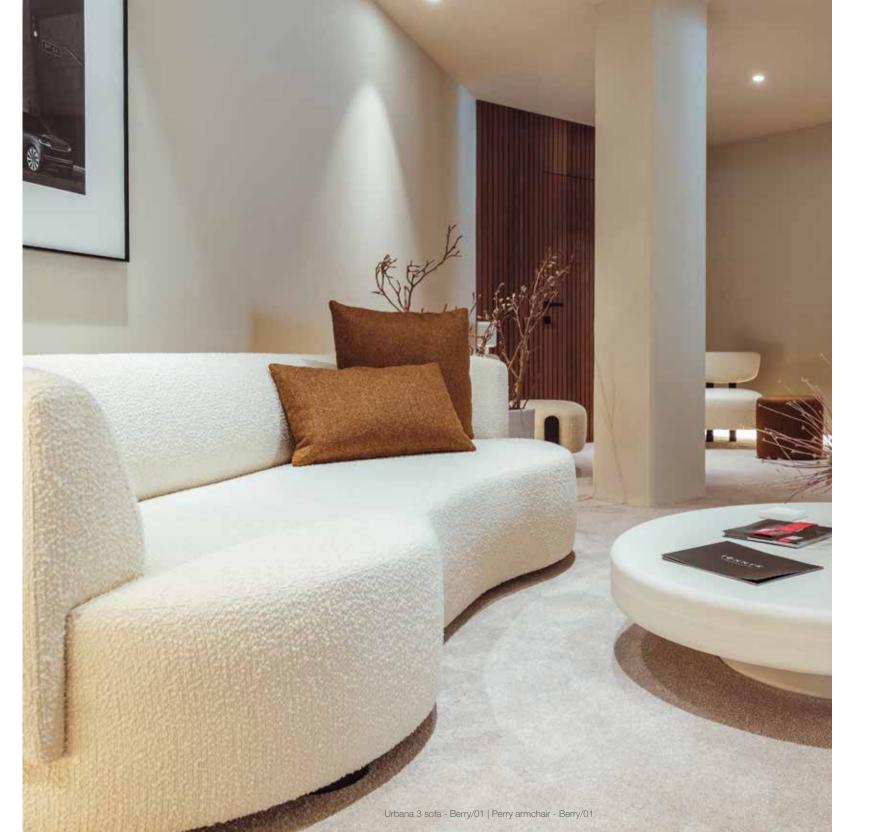

Berry/01 | Perry armchair - Berry/01 | Alvin pouf - Volcano/29

#### THE RANGE ROVER HOUSE

BELGIUM | knokke-Heist

Range Rover has opened a Pop-up Store on the Place Albert in Knokke-Heist throughout the summer.

The famous town square (also known as 'M'as-tu vu') has just been inaugurated following major renovation work. In order to make a lasting impression and offer visitors visitors with maximum comfort, the car manufacturer called on Marie's Corner to install the lounge area.

The Belgian specialist in made-to-measure sofas worked with local retailer local retailer Serendipity Store to create an atmosphere that lived up to expectations.

White Urbana sofas with curls, Perry armchairs, Alvin footstools and Casper stools form a coherent punctuated by sculptural Mortex coffee tables.





#### PRIVATE HOME 'Thomas Mang' GERMANY | Munich

Marie's corner now lives with Thomas Mang...

When German interior designer Thomas Mang redesigns his Munich-based apartment, everyone's looking! And if all eyes are on him, they're also on us, as Mr Mang did us the honour of planting some of our furniture in his own personal decorum.

Photo Credits: Christophe Philadelphia



#### ALL OVER THE WORLD, OUR CLIENTS PUT THEIR TRUST IN MARIE'S CORNER...

Architects and decorators all over the world seek MC expertise to deliver to the clients expectations, no matter what size, from small residential to the most beautiful club house, hotels, restaurants and luxury brand...

#### **AUSTRIA**

Lech | Châlet 1551 | Private House Vienna | Kärntnerhof | Hotel Vienna | The Steigenberger | Hotel

BE