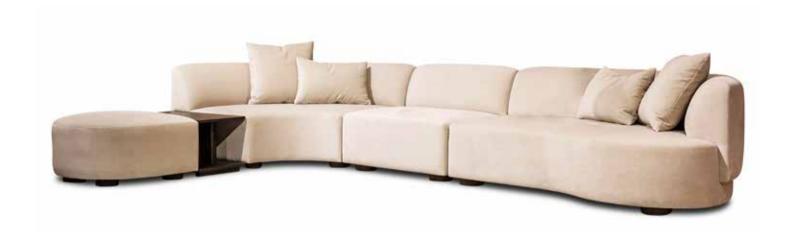

# Urbana long LF & 3 sofa - Berry/01 | Perry armchair - Berry/01 | Alvin pouf - Volcano/29