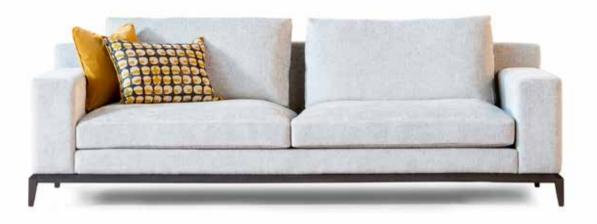

#### **BRADLEY**

Scandinavian hardpine frame, mortise & tenon construction. Beech wood feet. Stretch belts seat and back. HR 35 kg/m³ polyurethanne foam with a layer of feather and fibre seat cushion. Feather and fibre back cushion. Pouf table in veneered Ash wood. Fully upholstered. Also available in sofa.