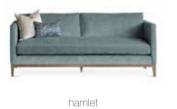

### **HAMLET**

| IAMLET     |                            |            |        | He   | ight | Fabric  |  |  |  |  |
|------------|----------------------------|------------|--------|------|------|---------|--|--|--|--|
| Model      | Width                      | Depth      | Height | Seat | Arms | Consum. |  |  |  |  |
|            | Hamlet 1                   | (no arm)   |        |      |      |         |  |  |  |  |
| <b>₫</b> Þ | 90                         | 90         | 90     | 49   |      | 7 m     |  |  |  |  |
|            | Hamlet 2 (no arm)          |            |        |      |      |         |  |  |  |  |
| Φ          | 183                        | 90         | 90     | 49   |      | 10 m    |  |  |  |  |
|            | Hamlet 2 RF (right facing) |            |        |      |      |         |  |  |  |  |
| 4          | 183                        | 90         | 90     | 49   | 77   | 11,5 m  |  |  |  |  |
|            | Hamlet 2 LF (left facing)  |            |        |      |      |         |  |  |  |  |
|            | 183                        | 90         | 90     | 49   | 77   | 11,5 m  |  |  |  |  |
|            | Hamlet 2                   | 2 (2 arms) |        |      |      |         |  |  |  |  |
|            | 183                        | 90         | 90     | 49   | 77   | 11 m    |  |  |  |  |
|            | Hamlet 3 RF (right facing) |            |        |      |      |         |  |  |  |  |
| 4          | 221                        | 90         | 90     | 49   | 77   | 12 m    |  |  |  |  |
|            | Hamlet 3 LF (left facing)  |            |        |      |      |         |  |  |  |  |
| <u> </u>   | 221                        | 90         | 90     | 49   | 77   | 12 m    |  |  |  |  |
|            | Hamlet 3                   | 3 (2 arms) |        |      |      |         |  |  |  |  |
|            | 221                        | 90         | 90     | 49   | 77   | 13 m    |  |  |  |  |
|            | Hamlet (                   | Corner     |        |      |      |         |  |  |  |  |
| Þ          | 90                         | 90         | 90     | 49   |      | 8 m     |  |  |  |  |
|            | Hamlet F                   | Pouf       |        |      |      |         |  |  |  |  |
|            | 90                         | 90         | 49     | 49   |      | 4 m     |  |  |  |  |