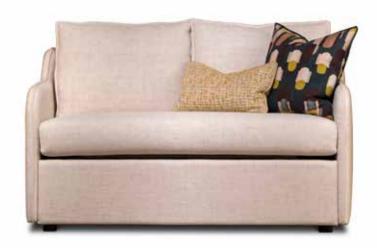

### DAKOTA

| DAKOTA |        |                               |            | He   | ight | Fabric         |  |  |  |  |  |
|--------|--------|-------------------------------|------------|------|------|----------------|--|--|--|--|--|
| Model  | Width  | Depth                         | Height     | Seat | Arms | Consum.        |  |  |  |  |  |
|        | Dakota | 1 (no arm                     | )          |      |      |                |  |  |  |  |  |
|        | 95     | 95                            | 90         | 45   |      | 6 m / 6 m*     |  |  |  |  |  |
|        | Dakota | 1 RF (righ                    | nt facing) |      |      |                |  |  |  |  |  |
| °      | 110    | 95                            | 90         | 45   | 55   | 7,5 m / 8 m*   |  |  |  |  |  |
|        | Dakota | Dakota 1 LF (left facing)     |            |      |      |                |  |  |  |  |  |
|        | 110    | 95                            | 90         | 45   | 55   | 7,5 m / 8 m*   |  |  |  |  |  |
|        | Dakota | Dakota 1 (2 arms)             |            |      |      |                |  |  |  |  |  |
|        | 125    | 95                            | 90         | 45   | 55   | 8,5 m / 9 m*   |  |  |  |  |  |
|        | Dakota | Corner                        |            |      |      |                |  |  |  |  |  |
|        | 95     | 95                            | 90         | 45   |      | 8 m / 8,5 m*   |  |  |  |  |  |
|        | Dakota | Long (no                      | arm)       |      |      |                |  |  |  |  |  |
|        | 95     | 165                           | 90         | 45   |      | 8 m / 8 m*     |  |  |  |  |  |
|        | Dakota | Dakota Long RF (right facing) |            |      |      |                |  |  |  |  |  |
|        | 110    | 165                           | 90         | 45   | 55   | 9 m / 9,5 m*   |  |  |  |  |  |
|        | Dakota | Dakota Long LF (left facing)  |            |      |      |                |  |  |  |  |  |
|        | 110    | 165                           | 90         | 45   | 55   | 9 m / 9,5 m*   |  |  |  |  |  |
|        | Dakota | Dakota Long (2 arms)          |            |      |      |                |  |  |  |  |  |
|        | 125    | 165                           | 90         | 45   | 55   | 10 m / 10,5 m* |  |  |  |  |  |
| Δ      | Dakota | Pouf                          |            |      |      |                |  |  |  |  |  |
| ▼ ▶    | 95     | 95                            | 45         | 45   |      | 5,5 m / 5,5 m* |  |  |  |  |  |
|        | Dakota | 2 (no arm                     | )          |      |      | <del>.</del>   |  |  |  |  |  |
| 4      | 190    | 95                            | 90         | 45   |      | 11,5 m / 12 m* |  |  |  |  |  |
|        |        |                               |            |      |      |                |  |  |  |  |  |

Beech wood and scandinavian hardpine frame, mortise and tenon construction. Beech wood feet. Stretch belts seat. Fibre and microfibre seat and back cushions. Fully upholstered or with slipcover. Also available in sofa & sofa bed.