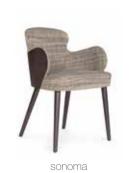

ale, Plaza, Raphaël, Renoir, Rubens, Saul, Shaw, Sloan, Titien, Vasarely, Willy, Winters. Customer own material (COM): on demand and following approval of a sample.

Beech wood and scandinavian hardpine frame, with tenon and mortise joint. Interlocked Elastic straps have been used for seating and backrest. Fixed Seat Cushion upholstered with HR 35 kg foam with a polyester wadding. Top of pattern runs across the roll - Railroaded. Also available in sofa.

### collection

### WHITEVILLE





|       |       |        | Height | Fabric  |
|-------|-------|--------|--------|---------|
| Width | Depth | Height | Seat   | Consum. |
| 59    | 85    | 90     | 50     | 4 m     |

Fully upholstered. Cushion filled with feathers and fibers.

### FINISHING



















































### **ALBANY**



|       |       |        | Height | Fabric  |
|-------|-------|--------|--------|---------|
| Width | Depth | Height | Seat   | Consum. |
| 47    | 56    | 86     | 48     | 1,2 m   |

Beech wood and scandinavian hardpine frame, mortise & tenon construction. Beech wood feet. Stretch belts seat and back. Fully upholstered.









### ARMSTRONG



|       |       |        | Height | Fabric  |  |
|-------|-------|--------|--------|---------|--|
| Width | Depth | Height | Seat   | Consum. |  |
| 42    | 50    | 85     | 48     | 0,5 m   |  |

Beech wood frame and base. Fully upholstered. Stackable.







### Barlow chair - Vasarely/85

### BARLOW



|       |       |        | Height |     | Fabric  |
|-------|-------|--------|--------|-----|---------|
| Width | Depth