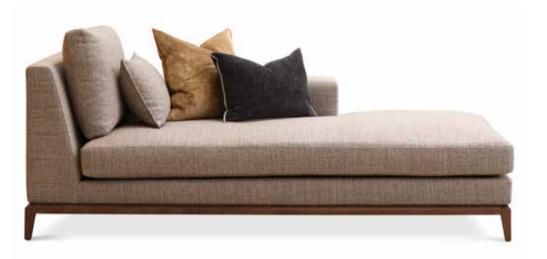

#### **BRADLEY**

Scandinavian hardpine frame, mortise & tenon construction. Beech wood feet. Stretch belts seat and back. HR 35 kg/m³ polyurethanne foam with a layer of feather and fibre seat cushion. Feather and fibre back cushion. Pouf table in veneered Ash wood. Fully upholstered. Also available in sofa.