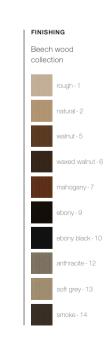

# Beech wood | collection rough-1 ebony-9 ebony black-10 walnut-5 anthracite-12 waxed walnut-6 soft grey-13 mahogany-7 smoke-14