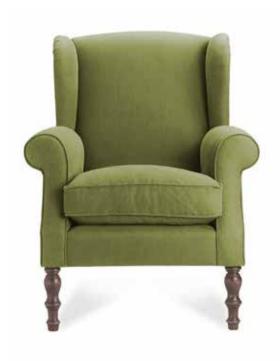

The absolute certainty of fully enjoying a Marie's Corner piece of furniture.

Practically, just contact us! +32 10 84 69 80 | www.mc.care

bradley

chicago

garland

hamlet

los angeles

tennessee

#### **BRADLEY**

Scandinavian hardpine frame, mortise & tenon construction. Beech wood feet. Stretch belts seat and back. HR 35 kg/m³ polyurethanne foam with a layer of feather and fibre seat cushion. Feather and fibre back cushion. Pouf table in veneered Ash wood. Fully upholstered. Also available in sofa.