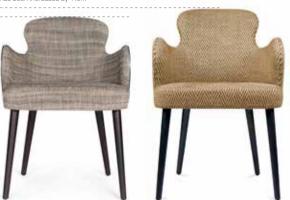

### **HAMLET**

| IAMLET     |                            |            |        | He   | ight | Fabric  |  |  |  |  |
|------------|----------------------------|------------|--------|------|------|---------|--|--|--|--|
| Model      | Width                      | Depth      | Height | Seat | Arms | Consum. |  |  |  |  |
|            | Hamlet 1                   | (no arm)   |        |      |      |         |  |  |  |  |
| <b>₫</b> Þ | 90                         | 90         | 90     | 49   |      | 7 m     |  |  |  |  |
|            | Hamlet 2 (no arm)          |            |        |      |      |         |  |  |  |  |
| Φ          | 183                        | 90         | 90     | 49   |      | 10 m    |  |  |  |  |
|            | Hamlet 2 RF (right facing) |            |        |      |      |         |  |  |  |  |
| 4          | 183                        | 90         | 90     | 49   | 77   | 11,5 m  |  |  |  |  |
|            | Hamlet 2 LF (left facing)  |            |        |      |      |         |  |  |  |  |
|            | 183                        | 90         | 90     | 49   | 77   | 11,5 m  |  |  |  |  |
|            | Hamlet 2                   | 2 (2 arms) |        |      |      |         |  |  |  |  |
|            | 183                        | 90         | 90     | 49   | 77   | 11 m    |  |  |  |  |
|            | Hamlet 3 RF (right facing) |            |        |      |      |         |  |  |  |  |
| 4          | 221                        | 90         | 90     | 49   | 77   | 12 m    |  |  |  |  |
|            | Hamlet 3 LF (left facing)  |            |        |      |      |         |  |  |  |  |
| <u> </u>   | 221                        | 90         | 90     | 49   | 77   | 12 m    |  |  |  |  |
|            | Hamlet 3                   | 3 (2 arms) |        |      |      |         |  |  |  |  |
|            | 221                        | 90         | 90     | 49   | 77   | 13 m    |  |  |  |  |
|            | Hamlet (                   | Corner     |        |      |      |         |  |  |  |  |
| Þ          | 90                         | 90         | 90     | 49   |      | 8 m     |  |  |  |  |
|            | Hamlet F                   | Pouf       |        |      |      |         |  |  |  |  |
|            | 90                         | 90         | 49     | 49   |      | 4 m     |  |  |  |  |