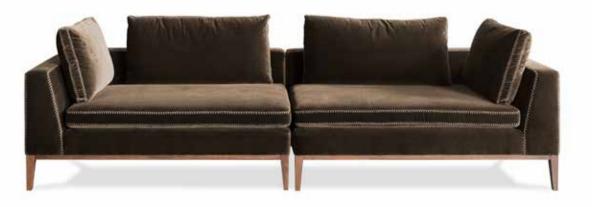

-------|-------|--------|------|------|------|----------|------|---------|---|
| eats | Width | Depth | Height | Seat | Arm  | Seat | Back     | Arms | Consum. | _ |
|      | 200   | 90    | 85     | 45   | 63   | 1    | 2        | 2    | 11 m    |   |
|      | 240   | 90    | 85     | 45   | 63   | 2    | 2        | 2    | 13 m    |   |
|      | 280   | 90    | 85     | 45   | 63   | 2    | 2        | 2    | 15 m    |   |

### IOTE | Stitching in option

Beech wood frame, mortise and tenon construction. Stretch belts seat and back. Metal feet. Seat cushions: polyurethane foam hr 40 kg. Back and arm cushions: fibre and micro-fibre. See MC Virginia brochure for more details. Also available in sectional.



# Virginia wood sofa - Delaunay/90 | Pebble tables - Roasted oak

### VIRGINIA WOOD



|       |       |       |        | Height |     | Cushions |      |      | Fabric  |  |
|-------|-------|-------|--------|--------|-----|----------|------|------|---------|--|
| Seats | Width | Depth | Height | Seat   | Arm | Seat     | Back | Arms | Consum. |  |
| 2     | 200   | 90    | 85     | 45     | 63  | 1        | 2    | 2    | 11 m    |  |
| 3     | 240   | 90    | 85     | 45     | 63  | 2        | 2    | 2    | 13 m    |  |
| 1     | 280   | 90    | 85     | 45     | 63  | 2        | 2    | 2    | 15 m    |  |

### NOTE | Stitching in option

Beech wood frame. Stretch belts seat and back. Beech wood feet. Seat cushions: polyurethane foam hr 40 kg. Back and arm cushions: fibre and micro-fibre. See MC Virginia brochure for more details. Also available in sectional.





### WAS