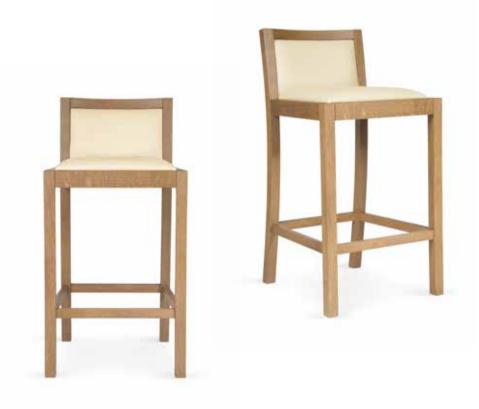

### **HAMLET**

| IAMLET     |                            |            |        | He   | ight | Fabric  |  |  |  |  |
|------------|----------------------------|------------|--------|------|------|---------|--|--|--|--|
| Model      | Width                      | Depth      | Height | Seat | Arms | Consum. |  |  |  |  |
|            | Hamlet 1                   | (no arm)   |        |      |      |         |  |  |  |  |
| <b>₫</b> Þ | 90                         | 90         | 90     | 49   |      | 7 m     |  |  |  |  |
|            | Hamlet 2 (no arm)          |            |        |      |      |         |  |  |  |  |
| Φ          | 183                        | 90         | 90     | 49   |      | 10 m    |  |  |  |  |
|            | Hamlet 2 RF (right facing) |            |        |      |      |         |  |  |  |  |
| 4          | 183                        | 90         | 90     | 49   | 77   | 11,5 m  |  |  |  |  |
|            | Hamlet 2 LF (left facing)  |            |        |      |      |         |  |  |  |  |
|            | 183                        | 90         | 90     | 49   | 77   | 11,5 m  |  |  |  |  |
|            | Hamlet 2                   | 2 (2 arms) |        |      |      |         |  |  |  |  |
|            | 183                        | 90         | 90     | 49   | 77   | 11 m    |  |  |  |  |
|            | Hamlet 3 RF (right facing) |            |        |      |      |         |  |  |  |  |
| 4          | 221                        | 90         | 90     | 49   | 77   | 12 m    |  |  |  |  |
|            | Hamlet 3 LF (left facing)  |            |        |      |      |         |  |  |  |  |
| <u> </u>   | 221                        | 90         | 90     | 49   | 77   | 12 m    |  |  |  |  |
|            | Hamlet 3                   | 3 (2 arms) |        |      |      |         |  |  |  |  |
|            | 221                        | 90         | 90     | 49   | 77   | 13 m    |  |  |  |  |
|            | Hamlet (                   | Corner     |        |      |      |         |  |  |  |  |
| Þ          | 90                         | 90         | 90     | 49   |      | 8 m     |  |  |  |  |
|            | Hamlet F                   | Pouf       |        |      |      |         |  |  |  |  |
|            | 90                         | 90         | 49     | 49   |      | 4 m     |  |  |  |  |