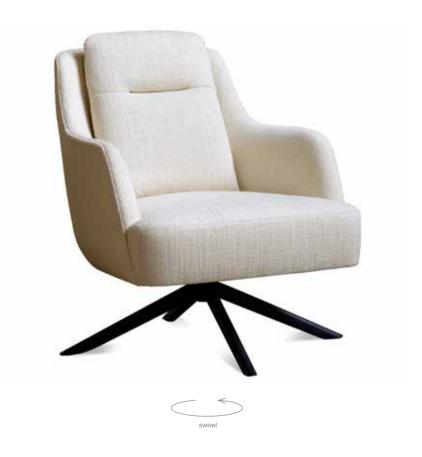

### **HAMLET**

| IAMLET     |                            |            |        | He   | ight | Fabric  |  |  |  |  |
|------------|----------------------------|------------|--------|------|------|---------|--|--|--|--|
| Model      | Width                      | Depth      | Height | Seat | Arms | Consum. |  |  |  |  |
|            | Hamlet 1                   | (no arm)   |        |      |      |         |  |  |  |  |
| <b>₫</b> Þ | 90                         | 90         | 90     | 49   |      | 7 m     |  |  |  |  |
|            | Hamlet 2 (no arm)          |            |        |      |      |         |  |  |  |  |
| Φ          | 183                        | 90         | 90     | 49   |      | 10 m    |  |  |  |  |
|            | Hamlet 2 RF (right facing) |            |        |      |      |         |  |  |  |  |
| 4          | 183                        | 90         | 90     | 49   | 77   | 11,5 m  |  |  |  |  |
|            | Hamlet 2 LF (left facing)  |            |        |      |      |         |  |  |  |  |
|            | 183                        | 90         | 90     | 49   | 77   | 11,5 m  |  |  |  |  |
|            | Hamlet 2                   | 2 (2 arms) |        |      |      |         |  |  |  |  |
|            | 183                        | 90         | 90     | 49   | 77   | 11 m    |  |  |  |  |
|            | Hamlet 3 RF (right facing) |            |        |      |      |         |  |  |  |  |
| 4          | 221                        | 90         | 90     | 49   | 77   | 12 m    |  |  |  |  |
|            | Hamlet 3 LF (left facing)  |            |        |      |      |         |  |  |  |  |
| <u> </u>   | 221                        | 90         | 90     | 49   | 77   | 12 m    |  |  |  |  |
|            | Hamlet 3                   | 3 (2 arms) |        |      |      |         |  |  |  |  |
|            | 221                        | 90         | 90     | 49   | 77   | 13 m    |  |  |  |  |
|            | Hamlet (                   | Corner     |        |      |      |         |  |  |  |  |
| Þ          | 90                         | 90         | 90     | 49   |      | 8 m     |  |  |  |  |
|            | Hamlet F                   | Pouf       |        |      |      |         |  |  |  |  |
|            | 90                         | 90         | 49     | 49   |      | 4 m     |  |  |  |  |