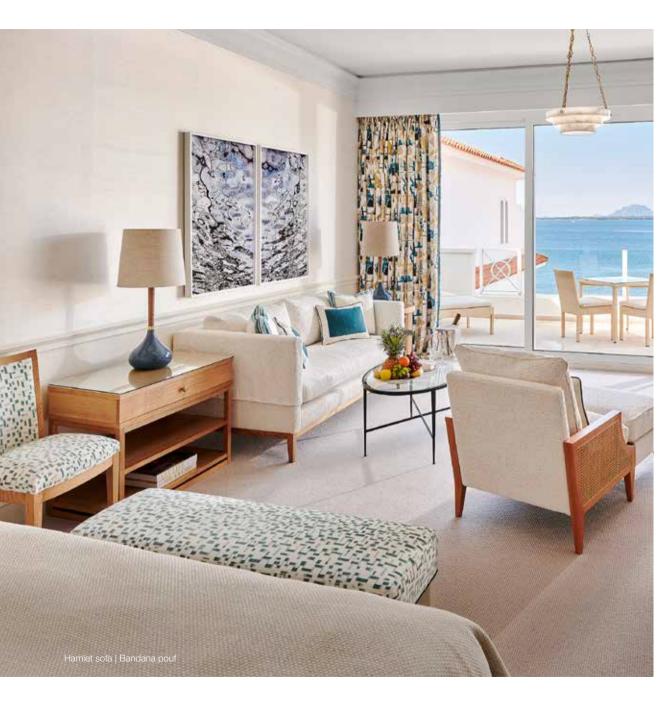

git Gräfin Douglas, MM-Design in Frankfurt, the renovations are being carried out in the Eden-Roc pavilion, the main building of the hotel.

Bergit Gräfin Douglas has opted for timelessly elegant interiors by Pierre Frey, Loro Piana and Manuel Canovas.

In the Junior Suites of the Eden-Roc pavilion, facing the deep blue sea, guests are welcomed into an atmosphere inspired by sea rushes in natural shades, with a series of Andy Warol paintings,

Once again, Marie's Corner demonstrated its extraordinary ability to adapt and react to the architect's requirements. "The specifications for the renovation project specified the size of sofa required for the suites. "So we adapted our Hamlet model to meet this requirement down to the last centimetre", explains Serge Silber.

Architect: MM-Design







### RESIDENTIAL PROJECT 'Office with a view' by Mel Living BELGIUM | Antwerp region

Mel V Living gave the dated interior of this 1992 home a spectacular metamorphosis.

Interior designer Melissa Vale created a modern office area that offers privacy yet is connected to the living room.

The office is framed by a modern built-in cupboard.

Melissa gave the interior a timeless, serene and robust character. For the colour palette, she worked with grey, green, and beige tones, which are echoed in the residents' existing artwork. The golden nuances in the lighting elements create a warm glow.

In terms of materials, a lot of raw natural wood, steel and sturdy fabrics were chosen.

For unity, Melissa placed black steel panels and doors that recur several times in the interior.

Project Desig