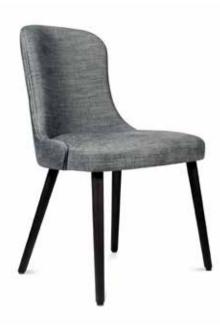

### **HAMLET**

| IAMLET     |                            |            |        | He   | ight | Fabric  |  |  |  |  |
|------------|----------------------------|------------|--------|------|------|---------|--|--|--|--|
| Model      | Width                      | Depth      | Height | Seat | Arms | Consum. |  |  |  |  |
|            | Hamlet 1                   | (no arm)   |        |      |      |         |  |  |  |  |
| <b>₫</b> Þ | 90                         | 90         | 90     | 49   |      | 7 m     |  |  |  |  |
|            | Hamlet 2 (no arm)          |            |        |      |      |         |  |  |  |  |
| Φ          | 183                        | 90         | 90     | 49   |      | 10 m    |  |  |  |  |
|            | Hamlet 2 RF (right facing) |            |        |      |      |         |  |  |  |  |
| 4          | 183                        | 90         | 90     | 49   | 77   | 11,5 m  |  |  |  |  |
|            | Hamlet 2 LF (left facing)  |            |        |      |      |         |  |  |  |  |
|            | 183                        | 90         | 90     | 49   | 77   | 11,5 m  |  |  |  |  |
|            | Hamlet 2                   | 2 (2 arms) |        |      |      |         |  |  |  |  |
|            | 183                        | 90         | 90     | 49   | 77   | 11 m    |  |  |  |  |
|            | Hamlet 3 RF (right facing) |            |        |      |      |         |  |  |  |  |
| 4          | 221                        | 90         | 90     | 49   | 77   | 12 m    |  |  |  |  |
|            | Hamlet 3 LF (left facing)  |            |        |      |      |         |  |  |  |  |
| <u> </u>   | 221                        | 90         | 90     | 49   | 77   | 12 m    |  |  |  |  |
|            | Hamlet 3                   | 3 (2 arms) |        |      |      |         |  |  |  |  |
|            | 221                        | 90         | 90     | 49   | 77   | 13 m    |  |  |  |  |
|            | Hamlet (                   | Corner     |        |      |      |         |  |  |  |  |
| Þ          | 90                         | 90         | 90     | 49   |      | 8 m     |  |  |  |  |
|            | Hamlet F                   | Pouf       |        |      |      |         |  |  |  |  |
|            | 90                         | 90         | 49     | 49   |      | 4 m     |  |  |  |  |