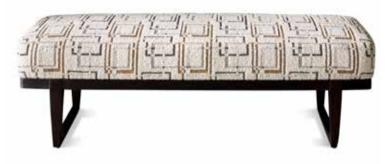

### COLLIN



NOTE | \*Available in Sheep

Scandinavian hardpine frame. Stretch belts seat. Wooden feet. Fully upholstered with foam.



### FINISHING

Beech wood collection



### COLLIN METAL



NOTE | \*Available in Sheep

Scandinavian hardpine frame. Stretch belts seat. Metal feet. Fully upholstered with foam.





### COPPERFIELD



|       |       |        | Height | Cushions | Fabric  |  |
|-------|-------|--------|--------|----------|---------|--|
| Width | Depth | Height | Seat   | Seat     | Consum. |  |
| 60    | 60    | 49     | 49     | 1        | 3 m     |  |

Beech wood and scandinavian hardpine frame, mortise and tenon construction. Beech wood feet. Stretch belts seat. Feather and fibre seat cushion. Fully upholstered.







### THEFASHIONBOOK Kentucky pouf

### KENTUCKY





|       |       | Height | Fabric  |
|-------|-------|--------|---------|
| Width | Depth | Seat   | Consum. |
| 145   | 50    | 46     | 2,1 m   |

Ash wood and scandinavian hardpine frame, mortise and tenon construction. Ash wood feet. Stretch belts seat. HR 40 kg foam seat with a polyester wadding. Fully upholstered.

### FINISHING

Ash wood collection

### ROCHESTER



|      |       |       |        | Height | Cushions | Fabric  |
|------|-------|-------|--------|--------|----------|---------|
|      | Width | Depth | Height | Seat   | Seat     | Consum. |
| oouf | 105   | 105   | 43     | 43     | 1        | 5,5 m   |

Beech wood and scandinavian hardpine frame, mortise and tenon construction. Beech wood feet. Stretch belts seat. Foam seat cushion. Fully upholstered.



FINISHING