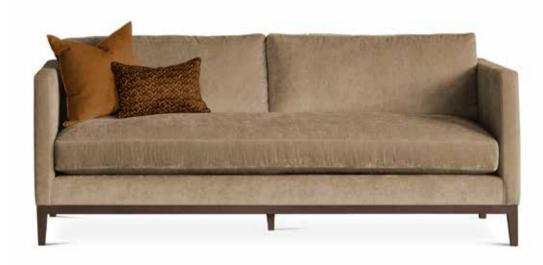

#### **BRADLEY**

Scandinavian hardpine frame, mortise & tenon construction. Beech wood feet. Stretch belts seat and back. HR 35 kg/m³ polyurethanne foam with a layer of feather and fibre seat cushion. Feather and fibre back cushion. Pouf table in veneered Ash wood. Fully upholstered. Also available in sofa.