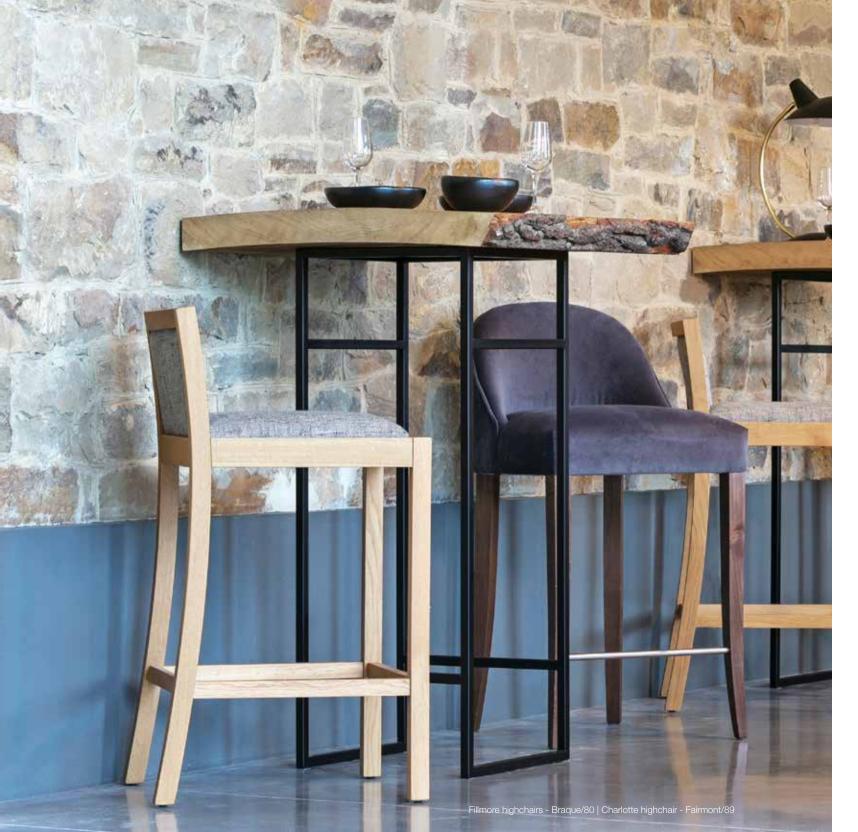

# Urbana long LF & 3 sofa - Berry/01 | Perry armchair - Berry/01 | Alvin pouf - Volcano/29