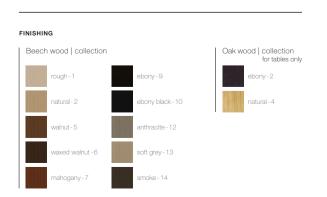

# Beech wood | collection rough-1 ebony-9 ebony black-10 walnut-5 anthracite-12 waxed walnut-6 soft grey-13 mahogany-7 smoke-14