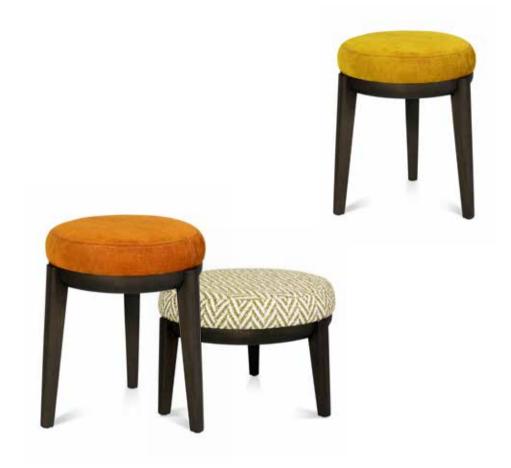

|       |       |        | Height | Fabric  |
|--------|-------|-------|--------|--------|---------|
|        | Width | Depth | Height | Seat   | Consum. |
| small  | 40    | 40    | 38     | 38     | 1 m     |
| small  | 50    | 50    | 38     | 38     | 1,1 m   |
| small  | 60    | 40    | 38     | 38     | 1,2 m   |
| medium | 90    | 50    | 38     | 38     | 1,8 m   |
| medium | 100   | 60    | 38     | 38     | 2 m     |
| medium | 80    | 80    | 38     | 38     | 1,6 m   |
| large  | 100   | 100   | 38     | 38     | 2 m     |
| large  | 120   | 70    | 38     | 38     | 2,4 m   |
| large  | 150   | 50    | 38     | 38     | 3 m     |

Beech wood and scandinavian hardpine frame, mortise and tenon construction. Beech wood feet. Fully upholstered.















### **TRINITY**



|         |          |          |          | Height   | Fabric         |
|---------|----------|----------|----------|----------|----------------|
|         | Width    | Depth    | Height   | Seat     | Consum.        |
| nigh    | 41<br>48 | 41<br>48 | 46<br>33 | 46<br>33 | 0,5 m<br>0,6 m |
| O * * * | -10      | -10      |          | 00       | 0,0111         |

Beech wood frame, mortise & tenon construction. Beech wood feet. Stretch belts seat. Fully upholstered.

| collect |                 |
|---------|-----------------|
|         | rough - 1       |
|         | natural - 2     |
|         | walnut - 5      |
|         | waxed walnut -  |
|         | mahogany-7      |
|         | ebony-9         |
|         | ebony black - 1 |
|         | anthracite - 12 |
|         | soft grey - 13