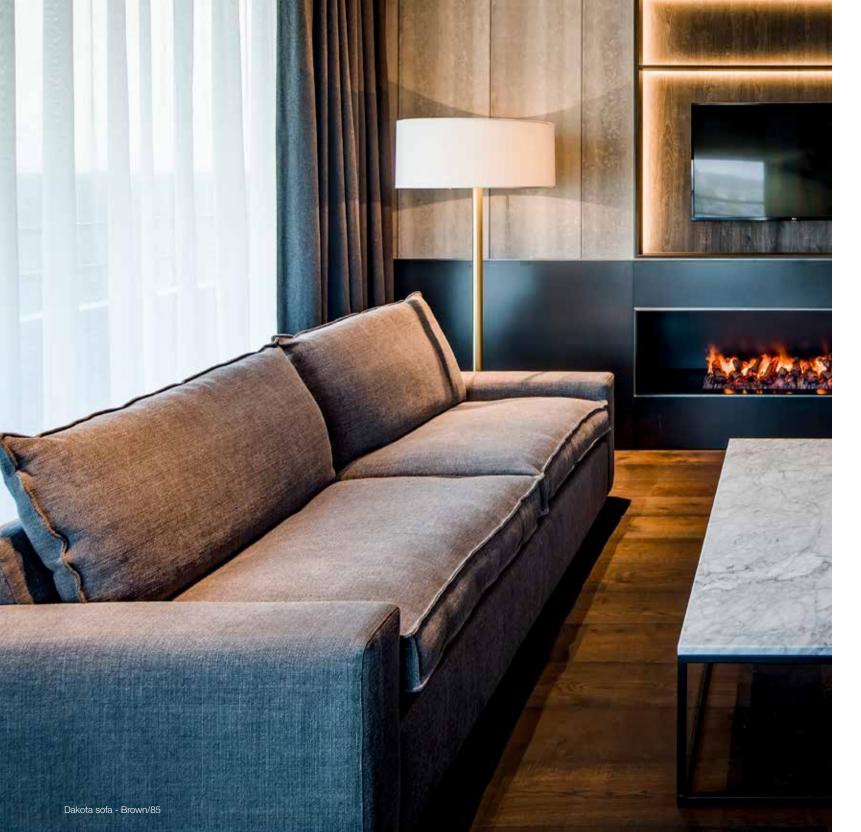

### DAKOTA

| DAKOTA |        |                               |            | He   | ight | Fabric         |  |  |  |  |  |
|--------|--------|-------------------------------|------------|------|------|----------------|--|--|--|--|--|
| Model  | Width  | Depth                         | Height     | Seat | Arms | Consum.        |  |  |  |  |  |
|        | Dakota | 1 (no arm                     | )          |      |      |                |  |  |  |  |  |
|        | 95     | 95                            | 90         | 45   |      | 6 m / 6 m*     |  |  |  |  |  |
|        | Dakota | 1 RF (righ                    | nt facing) |      |      |                |  |  |  |  |  |
| °      | 110    | 95                            | 90         | 45   | 55   | 7,5 m / 8 m*   |  |  |  |  |  |
|        | Dakota | Dakota 1 LF (left facing)     |            |      |      |                |  |  |  |  |  |
|        | 110    | 95                            | 90         | 45   | 55   | 7,5 m / 8 m*   |  |  |  |  |  |
|        | Dakota | Dakota 1 (2 arms)             |            |      |      |                |  |  |  |  |  |
|        | 125    | 95                            | 90         | 45   | 55   | 8,5 m / 9 m*   |  |  |  |  |  |
|        | Dakota | Corner                        |            |      |      |                |  |  |  |  |  |
|        | 95     | 95                            | 90         | 45   |      | 8 m / 8,5 m*   |  |  |  |  |  |
|        | Dakota | Long (no                      | arm)       |      |      |                |  |  |  |  |  |
|        | 95     | 165                           | 90         | 45   |      | 8 m / 8 m*     |  |  |  |  |  |
|        | Dakota | Dakota Long RF (right facing) |            |      |      |                |  |  |  |  |  |
|        | 110    | 165                           | 90         | 45   | 55   | 9 m / 9,5 m*   |  |  |  |  |  |
|        | Dakota | Dakota Long LF (left facing)  |            |      |      |                |  |  |  |  |  |
|        | 110    | 165                           | 90         | 45   | 55   | 9 m / 9,5 m*   |  |  |  |  |  |
|        | Dakota | Dakota Long (2 arms)          |            |      |      |                |  |  |  |  |  |
|        | 125    | 165                           | 90         | 45   | 55   | 10 m / 10,5 m* |  |  |  |  |  |
| Δ      | Dakota | Pouf                          |            |      |      |                |  |  |  |  |  |
| ▼ ▶    | 95     | 95                            | 45         | 45   |      | 5,5 m / 5,5 m* |  |  |  |  |  |
|        | Dakota | 2 (no arm                     | )          |      |      | <del>.</del>   |  |  |  |  |  |
| 4      | 190    | 95                            | 90         | 45   |      | 11,5 m / 12 m* |  |  |  |  |  |
|        |        |                               |            |      |      |                |  |  |  |  |  |

| DAKOTA |                            |                  |            | Hei  | ight | Fabric         |  |  |  |  |
|--------|----------------------------|------------------|------------|------|------|----------------|--|--|--|--|
| Model  | Width                      | Depth            | Height     | Seat | Arms | Consum.        |  |  |  |  |
|        | Dakota                     | 2 RF (righ       | nt facing) |      |      |                |  |  |  |  |
|        | 205                        | 95               | 90         | 45   | 55   | 13 m / 13,5 m* |  |  |  |  |
|        | Dakota 2 LF (left facing)  |                  |            |      |      |                |  |  |  |  |
|        | 205                        | 95               | 90         | 45   | 55   | 13 m / 13,5 m* |  |  |  |  |
|        | Dakota 2 (2 arms)          |                  |            |      |      |                |  |  |  |  |
|        | 220                        | 95               | 90         | 45   | 55   | 14 m / 14,5 m* |  |  |  |  |
|        | Dakota 3 (no arm)          |                  |            |      |      |                |  |  |  |  |
|        | 285                        | 95               | 90         | 45   |      | 17 m / 17,5 m* |  |  |  |  |
|        | Dakota 3 RF (right facing) |                  |            |      |      |                |  |  |  |  |
|        | 300                        | 95               | 90         | 45   | 55   | 18,5 m / 19 m* |  |  |  |  |
|        | Dakota 3 LF (left facing)  |                  |            |      |      |                |  |  |  |  |
|        | 300                        | 95               | 90         | 45   | 55   | 18,5 m / 19 m* |  |  |  |  |
|        | Dakota                     | <b>3</b> (2 arms | i)         |      |      |                |  |  |  |  |
|        | 315                        | 95               | 90         | 45   | 55   | 19,5 m / 20 m* |  |  |  |  |
|        |                            |                  |            |      |      | *Slipcover     |  |  |  |  |

Beech wood and scandinavian hardpine frame, mortise and tenon construction. Beech wood feet. Stretch belts seat. Fibre and microfibre seat and back cushions. Fully upholstered or with slipcover. Also available in sofa & sofa bed.