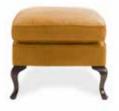

| 119    | 80     | 1,5 m   |  |

NOTE | Unavailable with the following fabrics: Adams, Apple, Blake, Boyd, Bubley, Chandler, Douglas, Dove, Ellis, Evans, Glasgow, Hicks, Horner, Javris, Luks, Mac Dean, Mayne, Neel, Pollock, Powel, Sickert, Simpson.

Beech wood and scandinavian hardpine frame, mortise and tenon construction. Beech wood feet. Stretch belts seat. Fully upholstered.

Monterey-t highchair





### TACOMA



|       |       | Height | Fabric  |
|-------|-------|--------|---------|
| Width | Depth | Seat   | Consum. |
| 40    | 40    | 70     | 0,5 m   |

Beech wood frame, mortise and tenon construction. Beech wood feet. Stretch belts seat. HR 40kg foam seat with a polyester wadding. Fully upholstered. Black epoxy footrest.









austin



avalon







bandana carmel













n collin metal



kentucky

rochester

santa fe



stockton



stockton with buttons



trinity

294 295



### **ALVIN**



|                 |       |       |        | rioigrit | 1 00110 |
|-----------------|-------|-------|--------|----------|---------|
|                 | Width | Depth | Height | Seat     | Consum. |
| alvin           | 42    | 42    | 40     | 40       | 1 m     |
| alvin large     | 62    | 62    | 40     | 40       | 1,5 m   |
| alvin XL        | 80    | 80    | 30     | 30       | 2,5 m   |
| alvin high      | 42    | 42    | 48     | 48       | 1,2 m   |
| alvin bench 110 | 110   | 42    | 40     | 40       | 2,5 m   |
| alvin bench 135 | 135   | 42    | 40     | 40       | 2,5 m   |
|                 |       |       |        |          |         |

Scandi