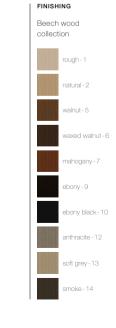

# Beech wood | collection rough-1 ebony-9 ebony black-10 walnut-5 anthracite-12 waxed walnut-6 soft grey-13 mahogany-7 smoke-14