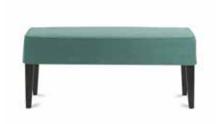

Bar chair | 46    | 61    | 119    | 80     | 1,5 m   |  |

NOTE | Unavailable with the following fabrics: Adams, Apple, Blake, Boyd, Bubley, Chandler, Douglas, Dove, Ellis, Evans, Glasgow, Hicks, Horner, Javris, Luks, Mac Dean, Mayne, Neel, Pollock, Powel, Sickert, Simpson.

Beech wood and scandinavian hardpine frame, mortise and tenon construction. Beech wood feet. Stretch belts seat. Fully upholstered.

Monterey-t highchair





### TACOMA



|       |       | Height | Fabric  |
|-------|-------|--------|---------|
| Width | Depth | Seat   | Consum. |
| 40    | 40    | 70     | 0,5 m   |

Beech wood frame, mortise and tenon construction. Beech wood feet. Stretch belts seat. HR 40kg foam seat with a polyester wadding. Fully upholstered. Black epoxy footrest.









austin



avalon







bandana carmel













n collin metal



kentucky

rochester

santa fe



stockton



stockton with buttons



trinity

294 295



### **ALVIN**



|                 |       |       |        | rioigrit | 1 00110 |
|-----------------|-------|-------|--------|----------|---------|
|                 | Width | Depth | Height | Seat     | Consum. |
| alvin           | 42    | 42    | 40     | 40       | 1 m     |
| alvin large     | 62    | 62    | 40     | 40       | 1,5 m   |
| alvin XL        | 80    | 80    | 30     | 30       | 2,5 m   |
| alvin high      | 42    | 42    | 48     | 48       | 1,2 m   |
| alvin bench 110 | 110   | 42    | 40     | 40       | 2,5 m   |
| alvin bench 135 | 135   | 42    | 40     | 40       | 2,5 m   |
|                 |       |       |        |