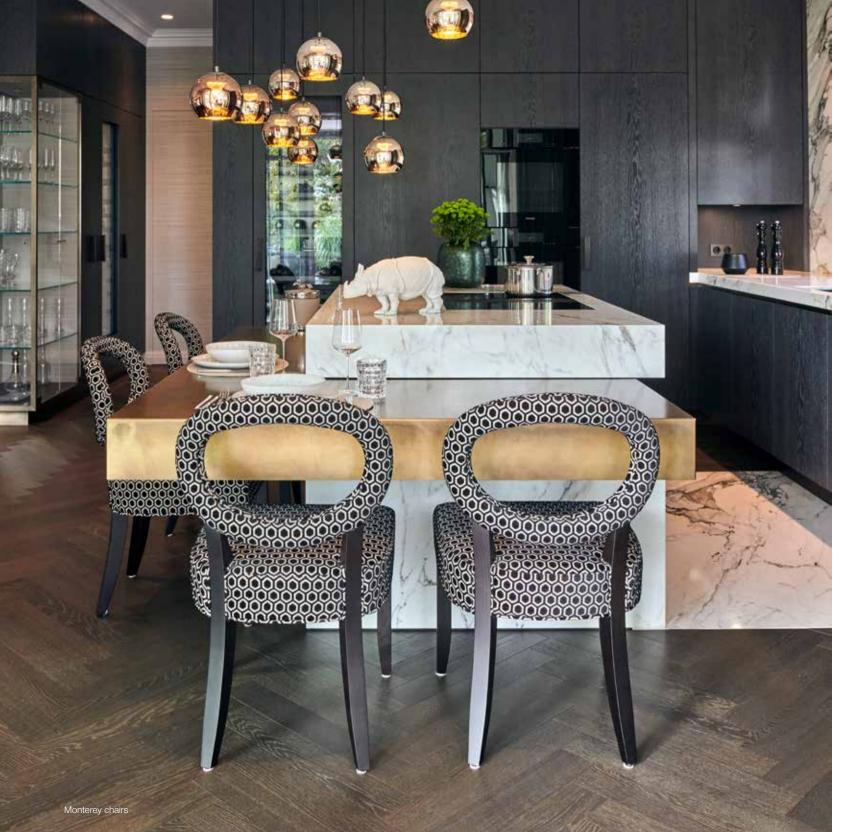

| Height |     | Fabric  |
|-------|-------|--------|--------|-----|---------|
| Width | Depth | Height | Seat   | Arm | Consum. |
| 56    | 62    | 85     | 47     | 47  | 1,5 m   |

Beech wood and scandinavian hardpine frame, mortise and tenon construction. Beech wood feet. Stretch belts seat. Fully upholstered.







### MINNESOTA NEW!



| leight | Fabric             |    |       |
|--------|--------------------|----|-------|
| Seat   | Consum.            |    |       |
| 48     | 1,5 m              |    |       |
| n hard | nine frame Mortise | Я. | tenon |

Beech wood and scandinavian hardpine frame. Mortise & tenon construction. Stretch belts seat & back. 40 kg (60 kg reinforcement in the front seat) foam with a polyester wadding. Fully upholstered.

Width Depth Height

57









### **MONTEREY**



|       |       |        | Height | Fabric  |
|-------|-------|--------|--------|---------|
| Width | Depth | Height | Seat   | Consum. |
| 50    | 61    | 86     | 47     | 1,5 m   |

NOTE | Unavailable with the following fabrics: Adams, Apple, Blake, Boyd, Bubley, Chandler, Douglas, Dove, Ellis, Evans, Glasgow, Hicks, Homer, Javris, Luks, Mac Dean, Mayne, Neel, Pollock, Powel, Sickert, Simpson

Beech wood and scandinavian hardpine frame, mortise and tenon construction. Beech wood feet. Stretch belts seat. Fully upholstered.







### NAPA



|                  |       |       |        | Height | Fabric  |
|------------------|-------|-------|--------|--------|---------|
|                  | Width | Depth | Height | Seat   | Consum. |
| upholstered back | 55    | 55