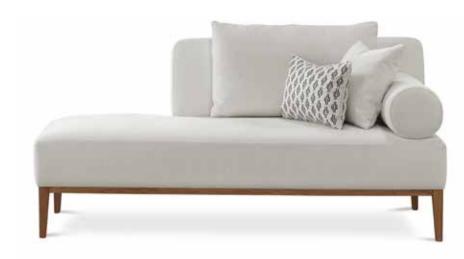

### GARLAND

| Width                 | Depth                                                              |                                                                                 |                                                                                                 |                                                                                                       |                                                                                                          |
|-----------------------|--------------------------------------------------------------------|---------------------------------------------------------------------------------|-------------------------------------------------------------------------------------------------|-------------------------------------------------------------------------------------------------------|----------------------------------------------------------------------------------------------------------|
|                       | Борит                                                              | Height                                                                          | Seat                                                                                            | Arms                                                                                                  | Consum.                                                                                                  |
| Garland I<br>(no arm) | Long                                                               |                                                                                 |                                                                                                 |                                                                                                       |                                                                                                          |
| 100                   | 145                                                                | 87                                                                              | 41                                                                                              |                                                                                                       | 8,5 m                                                                                                    |
|                       |                                                                    |                                                                                 |                                                                                                 |                                                                                                       |                                                                                                          |
| 120                   | 145                                                                | 87                                                                              | 41                                                                                              | 61                                                                                                    | 11,5 m                                                                                                   |
|                       |                                                                    |                                                                                 |                                                                                                 |                                                                                                       |                                                                                                          |
| 120                   | 145                                                                | 87                                                                              | 41                                                                                              | 61                                                                                                    | 11,5 m                                                                                                   |
|                       | (no arm)  100  Garland I (right facin  120  Garland I (left facing | 100 145  Garland Long RF (right facing)  120 145  Garland Long LF (left facing) | (no arm)  100 145 87  Garland Long RF (right facing)  120 145 87  Garland Long LF (left facing) | (no arm)  100 145 87 41  Garland Long RF (right facing)  120 145 87 41  Garland Long LF (left facing) | (no arm)  100 145 87 41  Garland Long RF (right facing)  120 145 87 41 61  Garland Long LF (left facing) |

|       |       |       |        | Hei  | ight | Cusl | nions | Fabric  |
|-------|-------|-------|--------|------|------|------|-------|---------|
| Seats | Width | Depth | Height | Seat | Arm  | Seat | Back  | Consum. |
| 2     | 230   | 100   | 87     | 41   | 61   | 2    | 2     | 16,5 m  |
| 3     | 280   | 100   | 87     | 41   | 61   | 3    | 3     | 18,5 m  |

FINISHING

Oak wood | collection

Scandinavian hardpine frame, mortise & tenon construction. Oak & metal feet. Interlocked Elastic straps have been used for seating and backrest. Polyester fibre and microfibre back cushion. 25 kg/m³ polyurethanne foam bolster backrest support fixed to the back cushion. Fully upholstered. Removal seat and back covers. Also available in sofa.