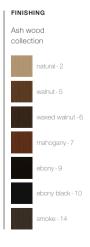

# Beech wood | collection rough-1 ebony-9 ebony black-10 walnut-5 anthracite-12 waxed walnut-6 soft grey-13 mahogany-7 smoke-14