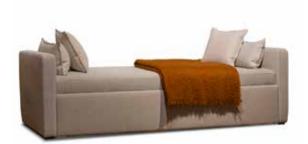

Beech wood and scandinavian hardpine frame, mortise and tenon construction. Beech wood feet. Stretch belts seat. Fibre and microfibre seat and back cushions. Fully upholstered or with slipcover. Also available in sofa & sofa bed.