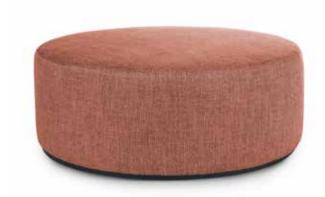

# Urbana long LF & 3 sofa - Berry/01 | Perry armchair - Berry/01 | Alvin pouf - Volcano/29