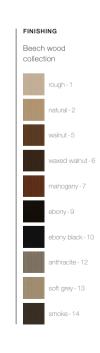

# Beech wood | collection rough-1 ebony-9 ebony black-10 walnut-5 anthracite-12 waxed walnut-6 soft grey-13 mahogany-7 smoke-14