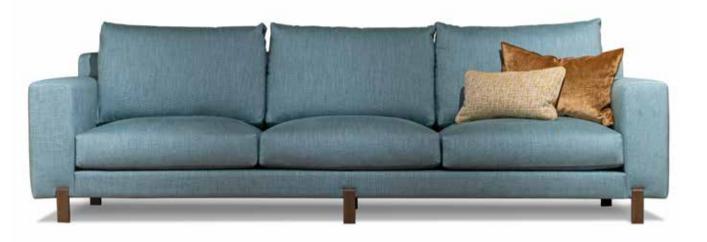

### GARLAND

| Width                 | Depth                                                              |                                                                                 |                                                                                                 |                                                                                                       |                                                                                                          |
|-----------------------|--------------------------------------------------------------------|---------------------------------------------------------------------------------|-------------------------------------------------------------------------------------------------|-------------------------------------------------------------------------------------------------------|----------------------------------------------------------------------------------------------------------|
|                       | Борит                                                              | Height                                                                          | Seat                                                                                            | Arms                                                                                                  | Consum.                                                                                                  |
| Garland I<br>(no arm) | Long                                                               |                                                                                 |                                                                                                 |                                                                                                       |                                                                                                          |
| 100                   | 145                                                                | 87                                                                              | 41                                                                                              |                                                                                                       | 8,5 m                                                                                                    |
|                       |                                                                    |                                                                                 |                                                                                                 |                                                                                                       |                                                                                                          |
| 120                   | 145                                                                | 87                                                                              | 41                                                                                              | 61                                                                                                    | 11,5 m                                                                                                   |
|                       |                                                                    |                                                                                 |                                                                                                 |                                                                                                       |                                                                                                          |
| 120                   | 145                                                                | 87                                                                              | 41                                                                                              | 61                                                                                                    | 11,5 m                                                                                                   |
|                       | (no arm)  100  Garland I (right facin  120  Garland I (left facing | 100 145  Garland Long RF (right facing)  120 145  Garland Long LF (left facing) | (no arm)  100 145 87  Garland Long RF (right facing)  120 145 87  Garland Long LF (left facing) | (no arm)  100 145 87 41  Garland Long RF (right facing)  120 145 87 41  Garland Long LF (left facing) | (no arm)  100 145 87 41  Garland Long RF (right facing)  120 145 87 41 61  Garland Long LF (left facing) |

|       |       |       |        | Hei  | ight | Cusl | nions | Fabric  |
|-------|-------|-------|--------|------|------|------|-------|---------|
| Seats | Width | Depth | Height | Seat | Arm  | Seat | Back  | Consum. |
| 2     | 230   | 100   | 87     | 41   | 61   | 2    | 2     | 16,5 m  |
| 3     | 280   | 100   | 87     | 41   | 61   | 3    | 3     | 18,5 m  |

FINISHING

Oak wood | collection

Scandinavian hardpine frame, mortise & tenon construction. Oak & metal feet. Interlocked Elastic straps have been used for seating and backrest. Polyester fibre and microfibre back cushion. 25 kg/m³ polyurethanne foam bolster backrest support fixed to the back cushion. Fully upholstered. Removal seat and back covers. Also available in sofa.