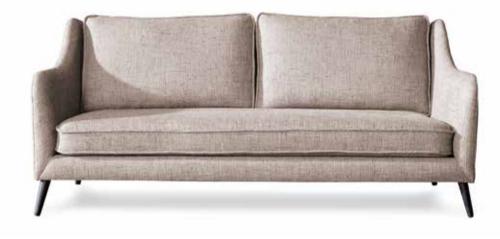

hers and fibers. Fully upholstered.





### ROCHESTER





A pouf is also available and can be combined with the sofa

|       |       |       |        | He   | ght | Cus  | hions | Fabric  |
|-------|-------|-------|--------|------|-----|------|-------|---------|
| Seats | Width | Depth | Height | Seat | Arm | Seat | Back  | Consum. |
| 3     | 230   | 105   | 89     | 43   | 55  | 2    | 2     | 17,5 m  |
| 4     | 320   | 105   | 89     | 43   | 55  | 3    | 3     | 28 m    |

Beech wood and Scandinavian hardpine frame, beech wood legs, Mortise and tenon construction. Stretch belts seat and back. Seat cushion with a combination of HR 40 & 55 kgs soft foams in a polyester wadding. Back cushion filled with feathers and fibers. Fully upholstered. Also availbable in pouf.



### SULLIVAN



|       |       |       |        | H    | Height |      | ushions | Fabric  |  |
|-------|-------|-------|--------|------|--------|------|---------|---------|--|
| Seats | Width | Depth | Height | Seat | Arm    | Seat | Back    | Consum. |  |
| 2     | 180   | 98    | 90     | 44   | 64     | 1    | 2x75    | 13 m    |  |
| 2,5   | 205   | 98    | 90     | 44   | 64     | 1    | 2x87    | 14,5 m  |  |
| 3     | 230   | 98    | 90     | 44   | 64     | 1    | 2x100   | 16 m    |  |

Beech wood and scandinavian hardpine frame, with tenon and mortise joint. Interlocked Elastic straps have been used for seating and backrest. Seat cushion upholstered with HR 55 kg foam with polyester wadding. Backseat filled with feathers and fibers. The Sullivan has a lare piping, 8 mm diameter.

## FINISHIN