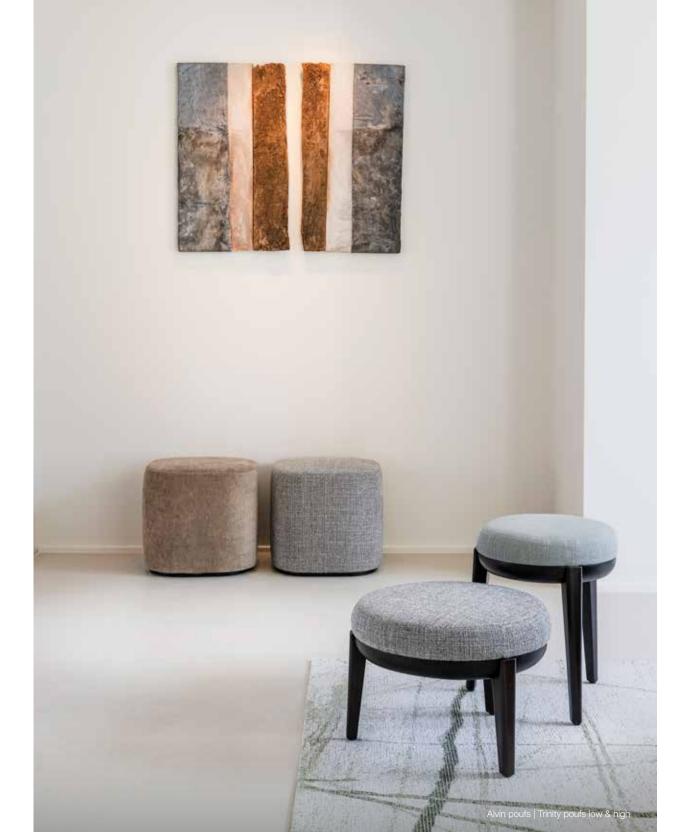

el Living BELGIUM | Antwerp region

Mel V Living gave the dated interior of this 1992 home a spectacular metamorphosis.

Interior designer Melissa Vale created a modern office area that offers privacy yet is connected to the living room.

The office is framed by a modern built-in cupboard.

Melissa gave the interior a timeless, serene and robust character. For the colour palette, she worked with grey, green, and beige tones, which are echoed in the residents' existing artwork. The golden nuances in the lighting elements create a warm glow.

In terms of materials, a lot of raw natural wood, steel and sturdy fabrics were chosen.

For unity, Melissa placed black steel panels and doors that recur several times in the interior.

Project Designer: Melissa Vale Photo Credits: Claude Smekens







# Urbana long LF & 3 sofa - Berry/01 | Perry armchair - Berry/01 | Alvin pouf - Volcano/29

#### THE RANGE ROVER HOUSE

BELGIUM | knokke-Heist

Range Rover has opened a Pop-up Store on the Place Albert in Knokke-Heist throughout the summer.

The famous town square (also known as 'M'as-tu vu') has just been inaugurated following major renovation work. In order to make a lasting impression and offer visitors visitors with maximum comfort, the car manufacturer called on Marie's Corner to install the lounge area.

The Belgian specialist in made-to-measure sofas worked with local retailer local retailer Serendipity Store to create an atmosphere that lived up to expectations.

White Urbana sofas with curls, Perry armchairs, Alvin footstools and Casper stools form a coherent punctuated by sculp