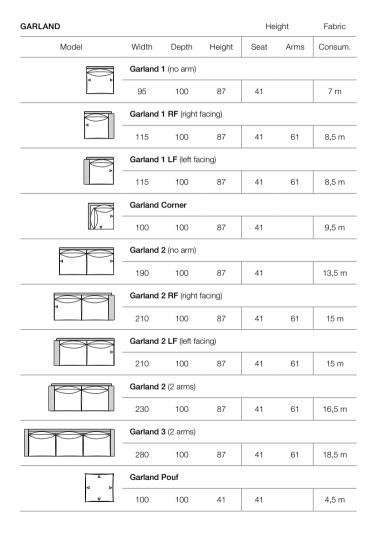

### GARLAND

| Width                 | Depth                                                              |                                                                                 |                                                                                                 |                                                                                                       |                                                                                                          |
|-----------------------|--------------------------------------------------------------------|---------------------------------------------------------------------------------|-------------------------------------------------------------------------------------------------|-------------------------------------------------------------------------------------------------------|----------------------------------------------------------------------------------------------------------|
|                       | Борит                                                              | Height                                                                          | Seat                                                                                            | Arms                                                                                                  | Consum.                                                                                                  |
| Garland I<br>(no arm) | Long                                                               |                                                                                 |                                                                                                 |                                                                                                       |                                                                                                          |
| 100                   | 145                                                                | 87                                                                              | 41                                                                                              |                                                                                                       | 8,5 m                                                                                                    |
|                       |                                                                    |                                                                                 |                                                                                                 |                                                                                                       |                                                                                                          |
| 120                   | 145                                                                | 87                                                                              | 41                                                                                              | 61                                                                                                    | 11,5 m                                                                                                   |
|                       |                                                                    |                                                                                 |                                                                                                 |                                                                                                       |                                                                                                          |
| 120                   | 145                                                                | 87                                                                              | 41                                                                                              | 61                                                                                                    | 11,5 m                                                                                                   |
|                       | (no arm)  100  Garland I (right facin  120  Garland I (left facing | 100 145  Garland Long RF (right facing)  120 145  Garland Long LF (left facing) | (no arm)  100 145 87  Garland Long RF (right facing)  120 145 87  Garland Long LF (left facing) | (no arm)  100 145 87 41  Garland Long RF (right facing)  120 145 87 41  Garland Long LF (left facing) | (no arm)  100 145 87 41  Garland Long RF (right facing)  120 145 87 41 61  Garland Long LF (left facing) |

|       |       |       |        | Hei  | ight | Cusl | nions | Fabric  |
|-------|-------|-------|--------|------|------|------|-------|---------|
| Seats | Width | Depth | Height | Seat | Arm  | Seat | Back  | Consum. |
| 2     | 230   | 100   | 87     | 41   | 61   | 2    | 2     | 16,5 m  |
| 3     | 280   | 100   | 87     | 41   | 61   | 3    | 3     | 18,5 m  |

FINISHING

Oak wood | collection

Scandinavian hardpine frame, mortise & tenon construction. Oak & metal feet. Interlocked Elastic straps have been used for seating and backrest. Polyester fibre and microfibre back cushion. 25 kg/m³ polyurethanne foam bolster backrest support fixed to the back cushion. Fully upholstered. Removal seat and back covers. Also available in sofa.