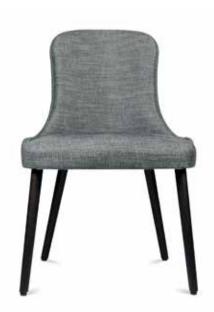

### **HAMLET**

| IAMLET     |                            |            |        | He   | ight | Fabric  |  |  |  |  |
|------------|----------------------------|------------|--------|------|------|---------|--|--|--|--|
| Model      | Width                      | Depth      | Height | Seat | Arms | Consum. |  |  |  |  |
|            | Hamlet 1                   | (no arm)   |        |      |      |         |  |  |  |  |
| <b>₫</b> Þ | 90                         | 90         | 90     | 49   |      | 7 m     |  |  |  |  |
|            | Hamlet 2 (no arm)          |            |        |      |      |         |  |  |  |  |
| Φ          | 183                        | 90         | 90     | 49   |      | 10 m    |  |  |  |  |
|            | Hamlet 2 RF (right facing) |            |        |      |      |         |  |  |  |  |
| 4          | 183                        | 90         | 90     | 49   | 77   | 11,5 m  |  |  |  |  |
|            | Hamlet 2 LF (left facing)  |            |        |      |      |         |  |  |  |  |
|            | 183                        | 90         | 90     | 49   | 77   | 11,5 m  |  |  |  |  |
|            | Hamlet 2                   | 2 (2 arms) |        |      |      |         |  |  |  |  |
|            | 183                        | 90         | 90     | 49   | 77   | 11 m    |  |  |  |  |
|            | Hamlet 3 RF (right facing) |            |        |      |      |         |  |  |  |  |
| 4          | 221                        | 90         | 90     | 49   | 77   | 12 m    |  |  |  |  |
|            | Hamlet 3 LF (left facing)  |            |        |      |      |         |  |  |  |  |
| <u> </u>   | 221                        | 90         | 90     | 49   | 77   | 12 m    |  |  |  |  |
|            | Hamlet 3                   | 3 (2 arms) |        |      |      |         |  |  |  |  |
|            | 221                        | 90         | 90     | 49   | 77   | 13 m    |  |  |  |  |
|            | Hamlet (                   | Corner     |        |      |      |         |  |  |  |  |
| Þ          | 90                         | 90         | 90     | 49   |      | 8 m     |  |  |  |  |
|            | Hamlet F                   | Pouf       |        |      |      |         |  |  |  |  |
|            | 90                         | 90         | 49     | 49   |      | 4 m     |  |  |  |  |