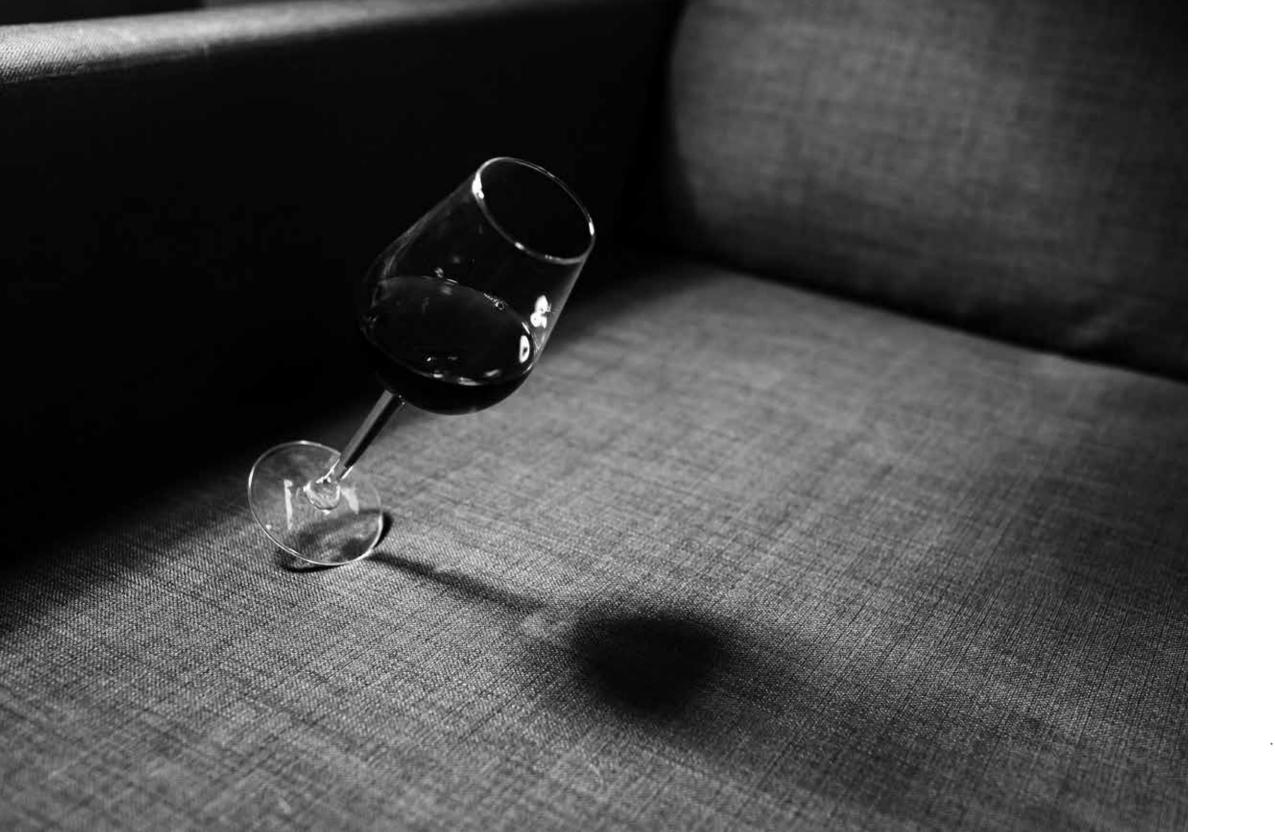

# Highly water-repellent Treatment

Each piece made by our Master Upholsterers is treated with a **highly water-repellent product** against stains that protects fabrics by preventing liquids from penetrating inside the fibre.

A quick wipe on the spilled liquid and all is forgotten. Insofar as possible, try to act quickly for an optimal result.

Now, we are perfectly aware that you won't notice some stains immediately...