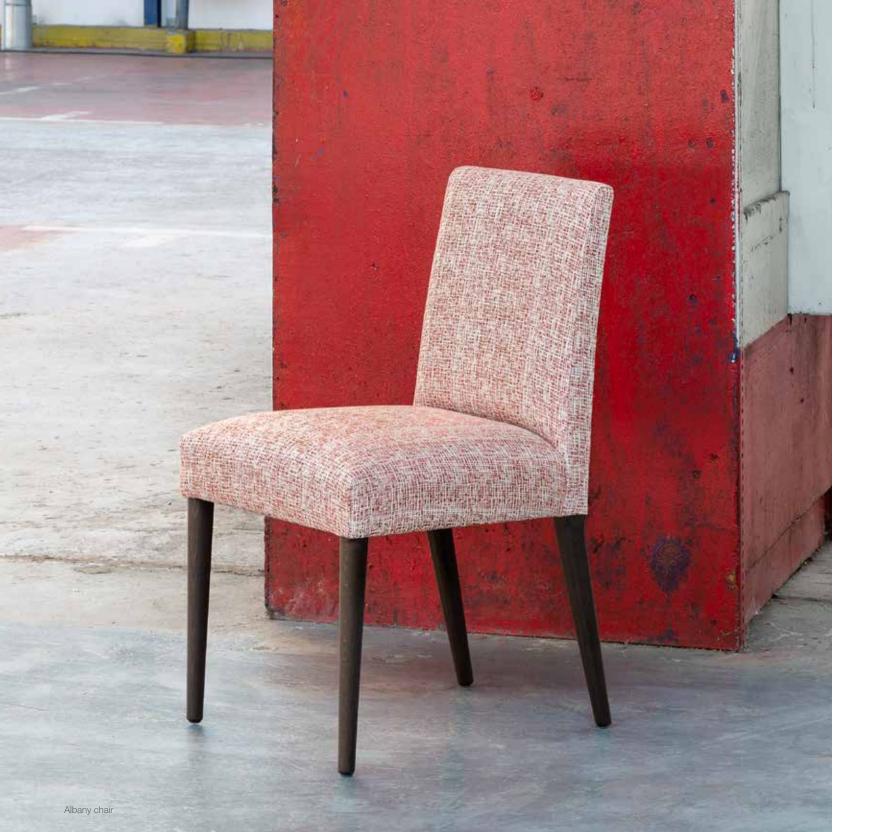

Plaza, Raphaël, Renoir, Rubens, Saul, Shaw, Sloan, Titien, Vasarely, Willy, Winters. Customer own material (COM): on demand and following approval of a sample.

Beech wood and scandinavian hardpine frame, with tenon and mortise joint. Interlocked Elastic straps have been used for seating and backrest. Fixed Seat Cushion upholstered with HR 35 kg foam with a polyester wadding. Top of pattern runs across the roll - Railroaded. Also available in sofa.

### collection

### WHITEVILLE





|       |       |        | Height | Fabric  |
|-------|-------|--------|--------|---------|
| Width | Depth | Height | Seat   | Consum. |
| 59    | 85    | 90     | 50     | 4 m     |

Fully upholstered. Cushion filled with feathers and fibers.

### FINISHING



















































### **ALBANY**



|       |       |        | Height | Fabric  |
|-------|-------|--------|--------|---------|
| Width | Depth | Height | Seat   | Consum. |
| 47    | 56    | 86     | 48     | 1,2 m   |

Beech wood and scandinavian hardpine frame, mortise & tenon construction. Beech wood feet. Stretch belts seat and back. Fully upholstered.









### ARMSTRONG



|       |       |        | Height | Fabric  |  |
|-------|-------|--------|--------|---------|--|
| Width | Depth | Height | Seat   | Consum. |  |
| 42    | 50    | 85     | 48     | 0,5 m   |  |

Beech wood frame and base. Fully upholstered. Stackable.







### Barlow chair - Vasarely/85

### BARLOW



|       |       |        | Height |     | Fabric  |
|-------|-------|--------|--------|-----|---------|
| Width | Depth | H