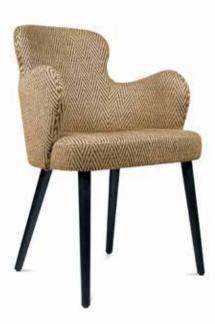

### **HAMLET**

| IAMLET     |                            |            |        | He   | ight | Fabric  |  |  |  |  |
|------------|----------------------------|------------|--------|------|------|---------|--|--|--|--|
| Model      | Width                      | Depth      | Height | Seat | Arms | Consum. |  |  |  |  |
|            | Hamlet 1                   | (no arm)   |        |      |      |         |  |  |  |  |
| <b>₫</b> Þ | 90                         | 90         | 90     | 49   |      | 7 m     |  |  |  |  |
|            | Hamlet 2 (no arm)          |            |        |      |      |         |  |  |  |  |
| Φ          | 183                        | 90         | 90     | 49   |      | 10 m    |  |  |  |  |
|            | Hamlet 2 RF (right facing) |            |        |      |      |         |  |  |  |  |
| 4          | 183                        | 90         | 90     | 49   | 77   | 11,5 m  |  |  |  |  |
|            | Hamlet 2 LF (left facing)  |            |        |      |      |         |  |  |  |  |
|            | 183                        | 90         | 90     | 49   | 77   | 11,5 m  |  |  |  |  |
|            | Hamlet 2                   | 2 (2 arms) |        |      |      |         |  |  |  |  |
|            | 183                        | 90         | 90     | 49   | 77   | 11 m    |  |  |  |  |
|            | Hamlet 3 RF (right facing) |            |        |      |      |         |  |  |  |  |
| 4          | 221                        | 90         | 90     | 49   | 77   | 12 m    |  |  |  |  |
|            | Hamlet 3 LF (left facing)  |            |        |      |      |         |  |  |  |  |
| <u> </u>   | 221                        | 90         | 90     | 49   | 77   | 12 m    |  |  |  |  |
|            | Hamlet 3                   | 3 (2 arms) |        |      |      |         |  |  |  |  |
|            | 221                        | 90         | 90     | 49   | 77   | 13 m    |  |  |  |  |
|            | Hamlet (                   | Corner     |        |      |      |         |  |  |  |  |
| Þ          | 90                         | 90         | 90     | 49   |      | 8 m     |  |  |  |  |
|            | Hamlet F                   | Pouf       |        |      |      |         |  |  |  |  |
|            | 90                         | 90         | 49     | 49   |      | 4 m     |  |  |  |  |