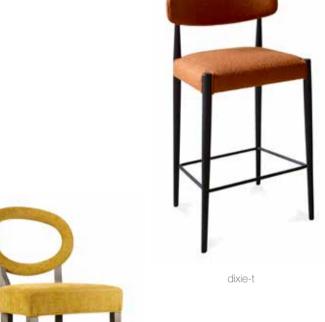

Simpson

Beech wood frame and feet.

2 versions: fully upholstered or beech wood external back.









### SONOMA HIGH





|                  |       |       |        | Hei  | ght | Fabric  |
|------------------|-------|-------|--------|------|-----|---------|
|                  | Width | Depth | Height | Seat | Arm | Consum. |
| upholstered back | 59    | 59    | 87     | 50   | 71  | 2,7 m   |
| wooden back      | 59    | 59    | 87     | 50   | 71  | 1,8 m   |

NOTE | Unavailable with the following fabrics: Adams, Apple, Blake, Boyd, Bubley, Chandler, Douglas, Dove, Ellis, Evans, Glasgow, Hicks, Homer, Javris, Luks, Mac Dean, Mayne, Neel, Pollock, Powel, Sickert, Simpson

Beech wood frame and feet.

2 versions: fully upholstered or beech wood external back.













casper









fillmore







takoma

273

manchester-t

272

### CASPER



|       |       | Height | Fabric  |
|-------|-------|--------|---------|
| Width | Depth | Seat   | Consum. |
| 45    | 45    | 70     | 0,7 m   |

Ash wood frame, mortise and tenon construction. Stretch belts seat. HR 40 kg foam seat with a polyester wadding. Fully upholstered. Black epoxy footrest.







|           |       |       |        | Height | Fabric  |
|-----------|-------|-------|--------|--------|---------|
|           | Width | Depth | Height | Seat   | Consum. |
| Highchair | 52    | 49    | 95     | 70     | 2 m     |
| Bar chair | 52    | 49    | 105    | 80     | 2 m     |

Beech wood and scandinavian harpine frame, mortise and tenon construction. Beech wood feet. Black epoxy footrest. Stretch belts seat