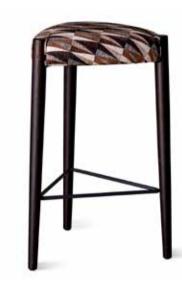

red or beech wood external back.









### SONOMA HIGH





|                  |       |       |        | Hei  | ght | Fabric  |
|------------------|-------|-------|--------|------|-----|---------|
|                  | Width | Depth | Height | Seat | Arm | Consum. |
| upholstered back | 59    | 59    | 87     | 50   | 71  | 2,7 m   |
| wooden back      | 59    | 59    | 87     | 50   | 71  | 1,8 m   |

NOTE | Unavailable with the following fabrics: Adams, Apple, Blake, Boyd, Bubley, Chandler, Douglas, Dove, Ellis, Evans, Glasgow, Hicks, Homer, Javris, Luks, Mac Dean, Mayne, Neel, Pollock, Powel, Sickert, Simpson

Beech wood frame and feet.

2 versions: fully upholstered or beech wood external back.













casper









fillmore







takoma

273

manchester-t

272

### CASPER



|       |       | Height | Fabric  |
|-------|-------|--------|---------|
| Width | Depth | Seat   | Consum. |
| 45    | 45    | 70     | 0,7 m   |

Ash wood frame, mortise and tenon construction. Stretch belts seat. HR 40 kg foam seat with a polyester wadding. Fully upholstered. Black epoxy footrest.







|           |       |       |        | Height | Fabric  |
|-----------|-------|-------|--------|--------|---------|
|           | Width | Depth | Height | Seat   | Consum. |
| Highchair | 52    | 49    | 95     | 70     | 2 m     |
| Bar chair | 52    | 49    | 105    | 80     | 2 m     |

Beech wood and scandinavian harpine frame, mortise and tenon construction. Beech wood feet. Black epoxy footrest. Stretch belts seat and back. Fully upholstered.



277



### DENVER-T





|