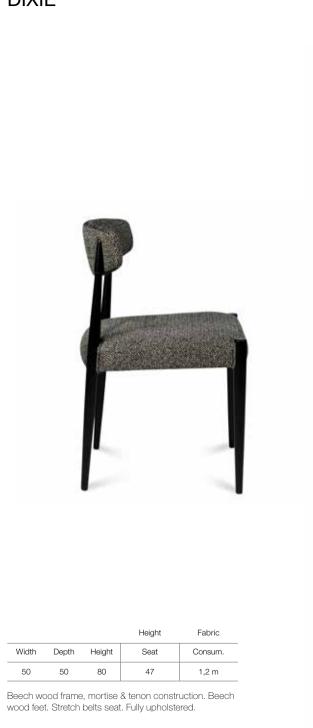

#### **BRADLEY**

Scandinavian hardpine frame, mortise & tenon construction. Beech wood feet. Stretch belts seat and back. HR 35 kg/m³ polyurethanne foam with a layer of feather and fibre seat cushion. Feather and fibre back cushion. Pouf table in veneered Ash wood. Fully upholstered. Also available in sofa.