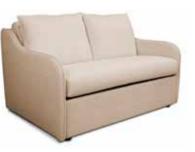

#### CHICAGO

Beech wood and Scandinavian hardpine frame (mortise & tenon construction) covered with foam & fibre. Solid beechwood legs. Stretch belts seat & back. Seat cushion (non-reversible) with polyurethane foam 35 kg/m³ with a layer made of viscoelastic flakes and fibre. Back cushions with polyester fibre and microfibre. Bolster backrest support in foam 25 kg/m³, fixed to the back cushion. Fully upholstered. Removal seat and back covers. Also available in sofa.