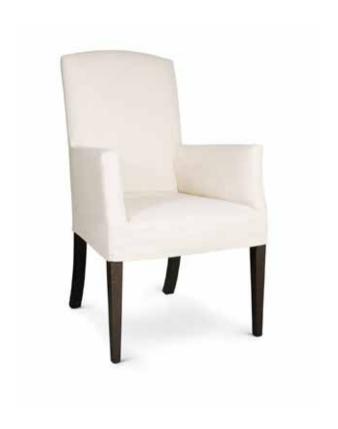

#### **BRADLEY**

Scandinavian hardpine frame, mortise & tenon construction. Beech wood feet. Stretch belts seat and back. HR 35 kg/m³ polyurethanne foam with a layer of feather and fibre seat cushion. Feather and fibre back cushion. Pouf table in veneered Ash wood. Fully upholstered. Also available in sofa.