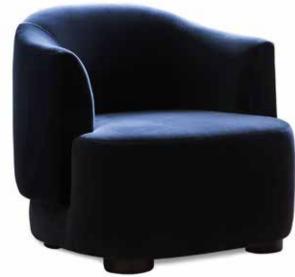

### **HAMLET**

| IAMLET     |                            |            |        | He   | ight | Fabric  |  |  |  |  |
|------------|----------------------------|------------|--------|------|------|---------|--|--|--|--|
| Model      | Width                      | Depth      | Height | Seat | Arms | Consum. |  |  |  |  |
|            | Hamlet 1                   | (no arm)   |        |      |      |         |  |  |  |  |
| <b>₫</b> Þ | 90                         | 90         | 90     | 49   |      | 7 m     |  |  |  |  |
|            | Hamlet 2 (no arm)          |            |        |      |      |         |  |  |  |  |
| Φ          | 183                        | 90         | 90     | 49   |      | 10 m    |  |  |  |  |
|            | Hamlet 2 RF (right facing) |            |        |      |      |         |  |  |  |  |
| 4          | 183                        | 90         | 90     | 49   | 77   | 11,5 m  |  |  |  |  |
|            | Hamlet 2 LF (left facing)  |            |        |      |      |         |  |  |  |  |
|            | 183                        | 90         | 90     | 49   | 77   | 11,5 m  |  |  |  |  |
|            | Hamlet 2                   | 2 (2 arms) |        |      |      |         |  |  |  |  |
|            | 183                        | 90         | 90     | 49   | 77   | 11 m    |  |  |  |  |
|            | Hamlet 3 RF (right facing) |            |        |      |      |         |  |  |  |  |
| 4          | 221                        | 90         | 90     | 49   | 77   | 12 m    |  |  |  |  |
|            | Hamlet 3 LF (left facing)  |            |        |      |      |         |  |  |  |  |
| <u> </u>   | 221                        | 90         | 90     | 49   | 77   | 12 m    |  |  |  |  |
|            | Hamlet 3                   | 3 (2 arms) |        |      |      |         |  |  |  |  |
|            | 221                        | 90         | 90     | 49   | 77   | 13 m    |  |  |  |  |
|            | Hamlet (                   | Corner     |        |      |      |         |  |  |  |  |
| Þ          | 90                         | 90         | 90     | 49   |      | 8 m     |  |  |  |  |
|            | Hamlet F                   | Pouf       |        |      |      |         |  |  |  |  |
|            | 90                         | 90         | 49     | 49   |      | 4 m     |  |  |  |  |