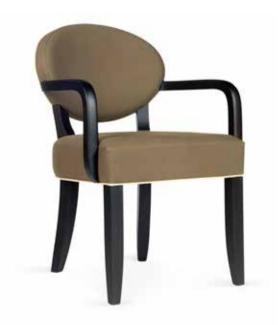

# Beech wood | collection rough-1 ebony-9 ebony black-10 walnut-5 anthracite-12 waxed walnut-6 soft grey-13 mahogany-7 smoke-14