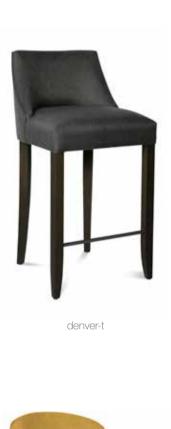

t, Simpson

Beech wood frame and feet.

2 versions: fully upholstered or beech wood external back.









### SONOMA HIGH





|                  |       |       |        | Hei  | ght | Fabric  |
|------------------|-------|-------|--------|------|-----|---------|
|                  | Width | Depth | Height | Seat | Arm | Consum. |
| upholstered back | 59    | 59    | 87     | 50   | 71  | 2,7 m   |
| wooden back      | 59    | 59    | 87     | 50   | 71  | 1,8 m   |

NOTE | Unavailable with the following fabrics: Adams, Apple, Blake, Boyd, Bubley, Chandler, Douglas, Dove, Ellis, Evans, Glasgow, Hicks, Homer, Javris, Luks, Mac Dean, Mayne, Neel, Pollock, Powel, Sickert, Simpson

Beech wood frame and feet.

2 versions: fully upholstered or beech wood external back.













casper









fillmore







takoma

273

manchester-t

272

### CASPER



|       |       | Height | Fabric  |
|-------|-------|--------|---------|
| Width | Depth | Seat   | Consum. |
| 45    | 45    | 70     | 0,7 m   |

Ash wood frame, mortise and tenon construction. Stretch belts seat. HR 40 kg foam seat with a polyester wadding. Fully upholstered. Black epoxy footrest.







|           |       |       |        | Height | Fabric  |
|-----------|-------|-------|--------|--------|---------|
|           | Width | Depth | Height | Seat   | Consum. |
| Highchair | 52    | 49    | 95     | 70     | 2 m     |
| Bar chair | 52    | 49    | 105    | 80     | 2 m     |

Beech wood and scandinavian harpine frame, mortise and tenon construction. Beech wood feet. Black epoxy footrest. Stretch belts sea