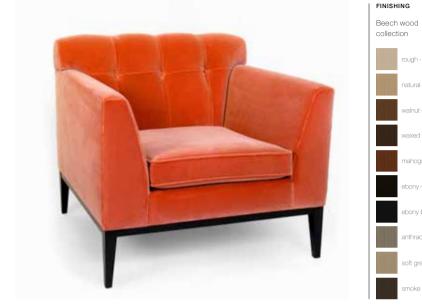

# Beech wood | collection rough-1 ebony-9 ebony black-10 walnut-5 anthracite-12 waxed walnut-6 soft grey-13 mahogany-7 smoke-14

#### **BRADLEY**

Scandinavian hardpine frame, mortise & tenon construction. Beech wood feet. Stretch belts seat and back. HR 35 kg/m³ polyurethanne foam with a layer of feather and fibre seat cushion. Feather and fibre back cushion. Pouf table in veneered Ash wood. Fully upholstered. Also available in sofa.