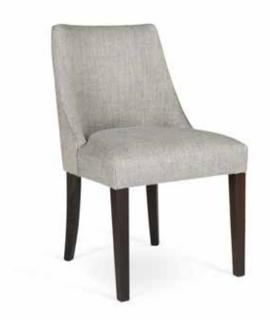

|
| Width | Depth | Height | Seat   | Consum. |  |
| 42    | 50    | 85     | 48     | 0,5 m   |  |

Beech wood frame and base. Fully upholstered. Stackable.







### Barlow chair - Vasarely/85

### BARLOW



|       |       |        | Height |     | Fabric  |
|-------|-------|--------|--------|-----|---------|
| Width | Depth | Height | Seat   | Arm | Consum. |
| 59    | 67    | 80     | 49     | 61  | 2,5 m   |

Beech wood and scandinavian hardpine frame, mortise and tenon construction. Beech wood feet. Stretch belts seat and back. Fully upholstered.













47

84

Width Depth Height

62

57

Fabric

Consum.

1,6 m









### DENVER-C



Beech wood and scandinavian hardpine frame, mortise and tenon construction. Beech wood feet. Stretch belts seat and back. Fully upholstered.



| FINISHING             |                  |  |
|-----------------------|------------------|--|
| Beech wood collection |                  |  |
|                       | rough - 1        |  |
|                       | natural - 2      |  |
|                       | walnut - 5       |  |
|                       | waxed walnut - 6 |  |
|                       | mahogany-7       |  |
|                       | ebony-9          |  |
|                       | ebony black - 10 |  |
|                       | anthracite - 12  |  |
|                       | soft grey - 13   |  |
|                       | smoke - 14       |  |

### DENVER-F

|       |       |        | Hei  | ight | Fabric  |
|-------|-------|--------|------|------|---------|
| Width | Depth | Height | Seat | Arm  | Consum. |
| 55