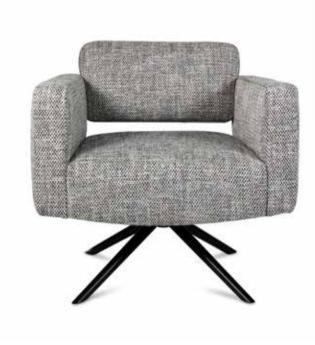

int. Interlocked Elastic straps have been used for seating and backrest. Fix seat with HR 40 kg foam in a polyester wadding. Backseat upholstered with a 25 kg soft foamin a polyester wadding.







### **BALDWIN**



|       |       |        | Height |     | Cushions | Fabric  |
|-------|-------|--------|--------|-----|----------|---------|
| Width | Depth | Height | Seat   | Arm | Other    | Consum. |
| 75    | 85    | 89     | 42     | 63  | 1        | 3,5 m   |

Walnut Wood and scandinavian hardpine frame, with tenon and mortise joint. Interlocked Elastic straps have been used for seating and backrest. Fixed seat cushion upholstered with a combination of HR 40kg & 55 kg soft foam with a polyester wadding. Backseat upholstered with a 55 kg soft foam with polyster wadding



### BUTLER



|       |       |        | Hei  | ght | Fabric  |
|-------|-------|--------|------|-----|---------|
| Width | Depth | Height | Seat | Arm | Consum. |
| 77    | 74    | 76     | 46   | 67  | 3,8 m   |

Swivel armchair. Beech wood and scandinavian hardpine frame, mortise and tenon construction. Ash wood feet with inner metal frame. Stretch belts seat and back. HR Foam fixed seat & back. Fully upholstered.

Butler swivel armchair - Marshall/89 | Axo table



| collect |                  |
|---------|------------------|
|         | natural - 2      |
|         | walnut - 5       |
|         | waxed walnut - 6 |
|         | mahogany-7       |
|         | ebony-9          |
|         | ebony black - 10 |

FINISHING



### CARMEL



|       |       |        | Height |     | Cushions | Fabric  |