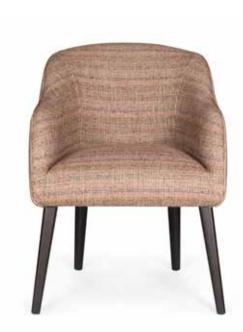

#### **BRADLEY**

Scandinavian hardpine frame, mortise & tenon construction. Beech wood feet. Stretch belts seat and back. HR 35 kg/m³ polyurethanne foam with a layer of feather and fibre seat cushion. Feather and fibre back cushion. Pouf table in veneered Ash wood. Fully upholstered. Also available in sofa.