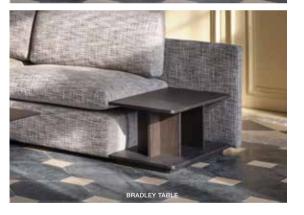

virginia

| RADLEY |                                       |                             |        | Height |      | Cushions |      | Fabric  |  |  |
|--------|---------------------------------------|-----------------------------|--------|--------|------|----------|------|---------|--|--|
| Model  | Width                                 | Depth                       | Height | Seat   | Arms | Seat     | Back | Consum. |  |  |
| d b    | Bradley 1 (no arm)                    |                             |        |        |      |          |      |         |  |  |
| Φ Φ    | 92                                    | 92                          | 83     | 43     |      | 1        | 1    | 6,5 m   |  |  |
|        | Bradley 1 RF (right facing)           |                             |        |        |      |          |      |         |  |  |
| 4      | 100                                   | 92                          | 83     | 43     | 63   | 1        | 1    | 7,5 m   |  |  |
| D D    | Bradley 1 LF (left facing)            |                             |        |        |      |          |      |         |  |  |
|        | 100                                   | 92                          | 83     | 43     | 63   | 1        | 1    | 7,5 m   |  |  |
|        | Bradley 2 (no arms)                   |                             |        |        |      |          |      |         |  |  |
| 4 ▷    | 184                                   | 92                          | 83     | 43     |      | 2        | 2    | 12 m    |  |  |
|        | Bradle                                | Bradley 2 RF (right facing) |        |        |      |          |      |         |  |  |
| 4      | 192                                   | 92                          | 83     | 43     | 63   | 2        | 2    | 13 m    |  |  |
| Þ      | Bradle                                | Bradley 2 LF (left facing)  |        |        |      |          |      |         |  |  |
|        | 192                                   | 92                          | 83     | 43     | 63   | 2        | 2    | 13 m    |  |  |
|        | Bradley 2 (2 arms)                    |                             |        |        |      |          |      |         |  |  |
|        | 200                                   | 92                          | 83     | 43     | 63   | 2        | 2    | 14 m    |  |  |
| 4 Þ    | Bradley Back RF (right facing)        |                             |        |        |      |          |      |         |  |  |
| 4 Þ    | 137                                   | 92                          | 83     | 43     |      | 1        | 1    | 7,5 m   |  |  |
|        | Bradley Back LF (left facing)         |                             |        |        |      |          |      |         |  |  |
| < ▶    | 137                                   | 92                          | 83     | 43     |      | 1        | 1    | 7,5 m   |  |  |
|        | Bradley Corner Long RF (right facing) |                             |        |        |      |          |      |         |  |  |
| 4      | 120                                   | 92                          | 83     | 43     |      | 1        | 2    | 9 m     |  |  |
| Þ      | Bradley Corner Long LF (left facing)  |                             |        |        |      |          |      |         |  |  |
|        | 120                                   | 92                          | 83     | 43     |      | 1        | 2    | 9 m     |  |  |
| Δ<br>Φ | Bradley Pouf                          |                             |        |        |      |          |      |         |  |  |
|        | 92                                    | 92                          | 43     | 43     |      | 1        |      | 4,6 m   |  |  |
| +      | Bradley Pouf-table                    |                             |        |        |      |          |      |         |  |  |
| + +    | 40                                    | 83                          | 38     | 38     |      |          |      | 2 m     |  |  |
|        | Bradley Table                         |                             |        |        |      |          |      |         |  |  |
|        | 40                                    | 83                          | 38     |        |      |          |      |         |  |  |

#### **BRADLEY**

Scandinavian hardpine frame, mortise & tenon construction. Beech wood feet. Stretch belts seat and back. HR 35 kg/m³ polyurethanne foam with a layer of feather and fibre seat cushion. Feather and fibre back cushion. Pouf table in veneered Ash wood. Fully upholstered. Also available in sofa.