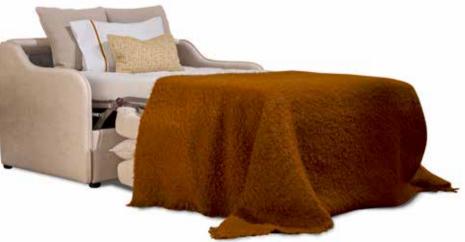

### DAKOTA

| DAKOTA |        |                               |            | He   | ight | Fabric         |  |  |  |  |  |
|--------|--------|-------------------------------|------------|------|------|----------------|--|--|--|--|--|
| Model  | Width  | Depth                         | Height     | Seat | Arms | Consum.        |  |  |  |  |  |
|        | Dakota | 1 (no arm                     | )          |      |      |                |  |  |  |  |  |
|        | 95     | 95                            | 90         | 45   |      | 6 m / 6 m*     |  |  |  |  |  |
|        | Dakota | 1 RF (righ                    | nt facing) |      |      |                |  |  |  |  |  |
| °      | 110    | 95                            | 90         | 45   | 55   | 7,5 m / 8 m*   |  |  |  |  |  |
|        | Dakota | Dakota 1 LF (left facing)     |            |      |      |                |  |  |  |  |  |
|        | 110    | 95                            | 90         | 45   | 55   | 7,5 m / 8 m*   |  |  |  |  |  |
|        | Dakota | Dakota 1 (2 arms)             |            |      |      |                |  |  |  |  |  |
|        | 125    | 95                            | 90         | 45   | 55   | 8,5 m / 9 m*   |  |  |  |  |  |
|        | Dakota | Corner                        |            |      |      |                |  |  |  |  |  |
|        | 95     | 95                            | 90         | 45   |      | 8 m / 8,5 m*   |  |  |  |  |  |
|        | Dakota | Long (no                      | arm)       |      |      |                |  |  |  |  |  |
|        | 95     | 165                           | 90         | 45   |      | 8 m / 8 m*     |  |  |  |  |  |
|        | Dakota | Dakota Long RF (right facing) |            |      |      |                |  |  |  |  |  |
|        | 110    | 165                           | 90         | 45   | 55   | 9 m / 9,5 m*   |  |  |  |  |  |
|        | Dakota | Dakota Long LF (left facing)  |            |      |      |                |  |  |  |  |  |
|        | 110    | 165                           | 90         | 45   | 55   | 9 m / 9,5 m*   |  |  |  |  |  |
|        | Dakota | Dakota Long (2 arms)          |            |      |      |                |  |  |  |  |  |
|        | 125    | 165                           | 90         | 45   | 55   | 10 m / 10,5 m* |  |  |  |  |  |
| Δ      | Dakota | Pouf                          |            |      |      |                |  |  |  |  |  |
| ▼ ▶    | 95     | 95                            | 45         | 45   |      | 5,5 m / 5,5 m* |  |  |  |  |  |
|        | Dakota | 2 (no arm                     | )          |      |      | <del>.</del>   |  |  |  |  |  |
| 4      | 190    | 95                            | 90         | 45   |      | 11,5 m / 12 m* |  |  |  |  |  |
|        |        |                               |            |      |      |                |  |  |  |  |  |

Beech wood and scandinavian hardpine frame, mortise and tenon construction. Beech wood feet. Stretch belts seat. Fibre and microfibre seat and back cushions. Fully upholstered or with slipcover. Also available in sofa & sofa bed.