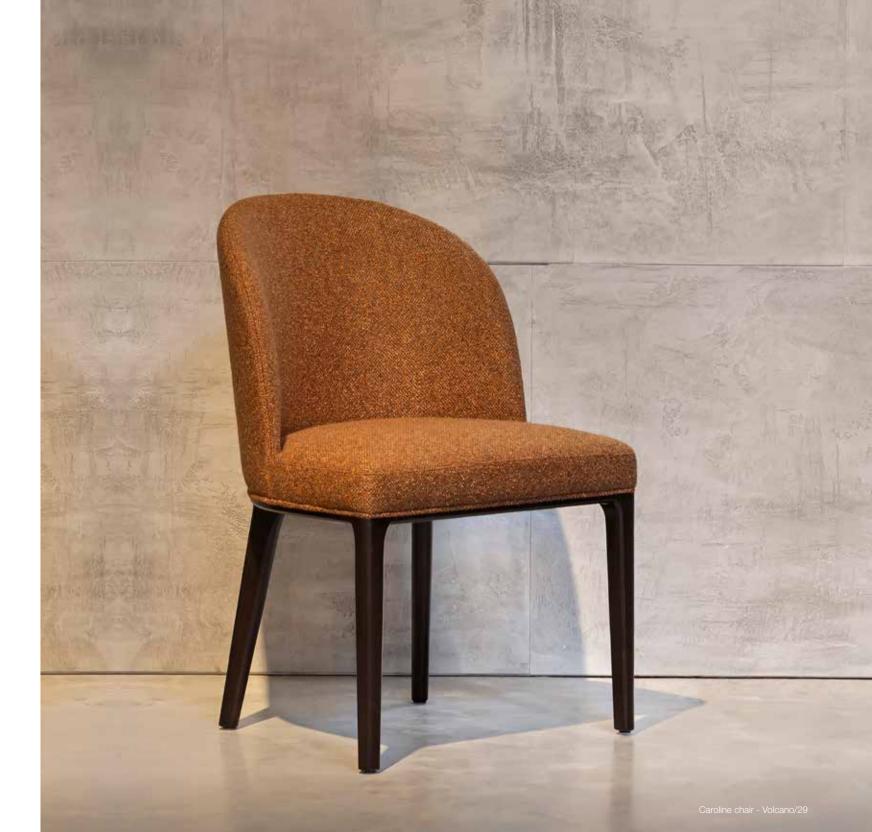

# Urbana long LF & 3 sofa - Berry/01 | Perry armchair - Berry/01 | Alvin pouf - Volcano/29