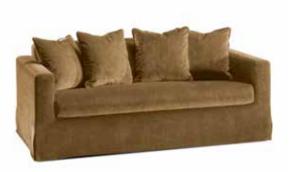

#### **BRADLEY**

Scandinavian hardpine frame, mortise & tenon construction. Beech wood feet. Stretch belts seat and back. HR 35 kg/m³ polyurethanne foam with a layer of feather and fibre seat cushion. Feather and fibre back cushion. Pouf table in veneered Ash wood. Fully upholstered. Also available in sofa.