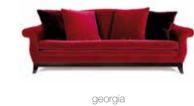

### GARLAND

| Width                 | Depth                                                              |                                                                                 |                                                                                                 |                                                                                                       |                                                                                                          |
|-----------------------|--------------------------------------------------------------------|---------------------------------------------------------------------------------|-------------------------------------------------------------------------------------------------|-------------------------------------------------------------------------------------------------------|----------------------------------------------------------------------------------------------------------|
|                       | Борит                                                              | Height                                                                          | Seat                                                                                            | Arms                                                                                                  | Consum.                                                                                                  |
| Garland I<br>(no arm) | Long                                                               |                                                                                 |                                                                                                 |                                                                                                       |                                                                                                          |
| 100                   | 145                                                                | 87                                                                              | 41                                                                                              |                                                                                                       | 8,5 m                                                                                                    |
|                       |                                                                    |                                                                                 |                                                                                                 |                                                                                                       |                                                                                                          |
| 120                   | 145                                                                | 87                                                                              | 41                                                                                              | 61                                                                                                    | 11,5 m                                                                                                   |
|                       |                                                                    |                                                                                 |                                                                                                 |                                                                                                       |                                                                                                          |
| 120                   | 145                                                                | 87                                                                              | 41                                                                                              | 61                                                                                                    | 11,5 m                                                                                                   |
|                       | (no arm)  100  Garland I (right facin  120  Garland I (left facing | 100 145  Garland Long RF (right facing)  120 145  Garland Long LF (left facing) | (no arm)  100 145 87  Garland Long RF (right facing)  120 145 87  Garland Long LF (left facing) | (no arm)  100 145 87 41  Garland Long RF (right facing)  120 145 87 41  Garland Long LF (left facing) | (no arm)  100 145 87 41  Garland Long RF (right facing)  120 145 87 41 61  Garland Long LF (left facing) |

|       |       |       |        | Hei  | ight | Cusl | nions | Fabric  |
|-------|-------|-------|--------|------|------|------|-------|---------|
| Seats | Width | Depth | Height | Seat | Arm  | Seat | Back  | Consum. |
| 2     | 230   | 100   | 87     | 41   | 61   | 2    | 2     | 16,5 m  |
| 3     | 280   | 100   | 87     | 41   | 61   | 3    | 3     | 18,5 m  |

FINISHING

Oak wood | collection

Scandinavian hardpine frame, mortise & tenon construction. Oak & metal feet. Interlocked Elastic straps have been used for seating and backrest. Polyester fibre and microfibre back cushion. 25 kg/m³ polyurethanne foam bolster backrest support fixed to the back cushion. Fully upholstered. Removal seat and back covers. Also available in sofa.