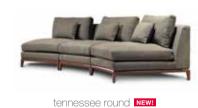

|                          |          |      |             |        |        |         |
| €          | 90                           | 90                                  | 45                       | 45       |      | 1 (90)      |        |        | 3,5 m   |

### VIRGINIA





Beech wood feet

OPTION | Bolster (60cm or 90cm).

Beech wood and hardpine frame, rajouter, mortise and tenon construction. Stretch belts seat and back. Feet: metal or beech wood. Seat cushions: polyurethane foam hr 40 kg. Back and arm cushions: feathers and fibers. See MC Virginia brochure for more details.

FINISHING

| Beech wood | collection

Metal feet available







garland

bradley



chicago



club-house



hollywood

crawford



hollywood with buttons

dakota



kingstone

dartmouth/2













vegas



virginia metal









virginia wood

waterloo NEW!

wilmington

Baker sofa - Vasarely/76

### **BAKER**



|       |       |       |        | He   | ight | Cushions | Fabric  |
|-------|-------|-------|--------|------|------|----------|---------|
| Seats | Width | Depth | Height | Seat | Arm  | Seat     | Consum. |
| 1,5   | 130   | 85    | 79     | 45   | 68   | 1        | 8,5 m   |
| 2     | 200   | 85    | 79     | 45   | 68   | 1        | 11 m    |
| 3     | 245   | 85    | 79     | 45   | 68   | 1        | 13 m    |

Beech wood and scandinavian hardpine frame, mortise and tenon construction. Beech wood feet. Stretch belts seat & back. Foam seat cushion. Fully upholstered with buttons. Also available in armchair.



# Bradley sofa - Saul/85 | Alvin pouf

### **BRADLEY*