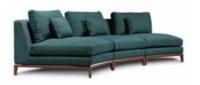

tennessee

| BRADLEY    |                                       |                                |        | Height |      | Cushions |      | Fabric  |  |  |
|------------|---------------------------------------|--------------------------------|--------|--------|------|----------|------|---------|--|--|
| Model      | Width                                 | Depth                          | Height | Seat   | Arms | Seat     | Back | Consum. |  |  |
|            | Bradley 1 (no arm)                    |                                |        |        |      |          |      |         |  |  |
| <b>Q D</b> | 92                                    | 92                             | 83     | 43     |      | 1        | 1    | 6,5 m   |  |  |
|            | Bradley 1 RF (right facing)           |                                |        |        |      |          |      |         |  |  |
|            | 100                                   | 92                             | 83     | 43     | 63   | 1        | 1    | 7,5 m   |  |  |
|            | Bradley 1 LF (left facing)            |                                |        |        |      |          |      |         |  |  |
|            | 100                                   | 92                             | 83     | 43     | 63   | 1        | 1    | 7,5 m   |  |  |
|            | Bradle                                | Bradley 2 (no arms)            |        |        |      |          |      |         |  |  |
|            | 184                                   | 92                             | 83     | 43     |      | 2        | 2    | 12 m    |  |  |
| 4          | Bradle                                | Bradley 2 RF (right facing)    |        |        |      |          |      |         |  |  |
|            | 192                                   | 92                             | 83     | 43     | 63   | 2        | 2    | 13 m    |  |  |
|            | Bradle                                | Bradley 2 LF (left facing)     |        |        |      |          |      |         |  |  |
|            | 192                                   | 92                             | 83     | 43     | 63   | 2        | 2    | 13 m    |  |  |
|            | Bradle                                | Bradley Back RF (right facing) |        |        |      |          |      |         |  |  |
|            | 137                                   | 92                             | 83     | 43     |      | 1        | 1    | 7,5 m   |  |  |
| □ □ □      | Bradle                                | Bradley Back LF (left facing)  |        |        |      |          |      |         |  |  |
|            | 137                                   | 92                             | 83     | 43     |      | 1        | 1    | 7,5 m   |  |  |
| d          | Bradley Corner Long RF (right facing) |                                |        |        |      |          |      |         |  |  |
|            | 120                                   | 92                             | 83     | 43     |      | 1        | 2    | 9 m     |  |  |
| Þ          | Bradley Corner Long LF (left facing)  |                                |        |        |      |          |      |         |  |  |
|            | 120                                   | 92                             | 83     | 43     |      | 1        | 2    | 9 m     |  |  |
| Δ          | Bradley Pouf                          |                                |        |        |      |          |      |         |  |  |
| □ □        | 92                                    | 92                             | 43     | 43     |      | 1        |      | 4,6 m   |  |  |
| + + + +    | Bradley Pouf-table                    |                                |        |        |      |          |      |         |  |  |
|            | 40                                    | 83                             | 38     | 38     |      |          |      | 2 m     |  |  |
|            | Bradley Table                         |                                |        |        |      |          |      |         |  |  |
|            | 40                                    | 83                             | 38     |        |      |          |      |         |  |  |
|            |                                       |                                |        |        |      |          |      |         |  |  |

# **BRADLEY**

Scandinavian hardpine frame, mortise & tenon construction. Beech wood feet. Stretch belts seat and back. HR  $35 \, \text{kg/m}^3$  polyurethanne foam with a layer of feather and fibre seat cushion. Feather and fibre back cushion. Pouf table in veneered Ash wood. Fully upholstered.