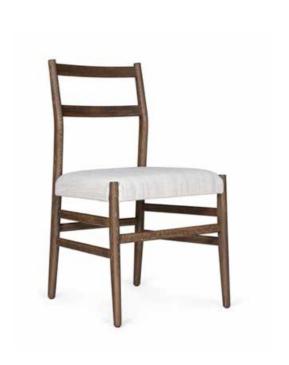

# LEON STYNEN'S ICONIC CHAIR REEDITION

Collab, with Marie's Corner & Kvadraat

### ARCHITECT OF STRUCTURES

Emerging from the shadows of surfaces and taut lines envisioned by an 'architect of structures' LEON STYNEN, with a guardian of the temple: Els Decryse. It has appeared, preserved from years of cultural indecision.

This iconic chair was originally designed in 1953 to furnish the lounges and libraries that welcomed visitors and regular patrons of the gaming rooms at the Kursaal Casino in the "Queen of the Beaches." As such, it is now being reissued in its original form. It will seamlessly integrate into the renovated spaces, embodying the spirit of modernity instilled by Leon Stynen from the very first sketches of this prestigious venue for celebrations, art, and light.

Seventy years have given this seat a modernist and humanist clarity. Designed for the Kursaal Casino in Ostend, inaugurated in 1953, it meets today's standards of comfort and uniformity.

In 2024, it makes its revival at Marie's Corner, where the qualities of traditional wood craftsmanship are seamlessly combined with the modernity of refined and balanced lines. A natural harmony that balances a seat without the gestures of voyeuristic and already forgotten modernism.