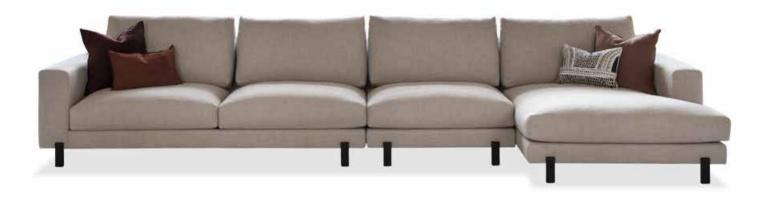

tennessee

| BRADLEY    |                                       |                                |        | Height |      | Cushions |      | Fabric  |  |  |
|------------|---------------------------------------|--------------------------------|--------|--------|------|----------|------|---------|--|--|
| Model      | Width                                 | Depth                          | Height | Seat   | Arms | Seat     | Back | Consum. |  |  |
|            | Bradley 1 (no arm)                    |                                |        |        |      |          |      |         |  |  |
| <b>Q D</b> | 92                                    | 92                             | 83     | 43     |      | 1        | 1    | 6,5 m   |  |  |
|            | Bradley 1 RF (right facing)           |                                |        |        |      |          |      |         |  |  |
|            | 100                                   | 92                             | 83     | 43     | 63   | 1        | 1    | 7,5 m   |  |  |
|            | Bradley 1 LF (left facing)            |                                |        |        |      |          |      |         |  |  |
|            | 100                                   | 92                             | 83     | 43     | 63   | 1        | 1    | 7,5 m   |  |  |
|            | Bradle                                | Bradley 2 (no arms)            |        |        |      |          |      |         |  |  |
|            | 184                                   | 92                             | 83     | 43     |      | 2        | 2    | 12 m    |  |  |
| 4          | Bradle                                | Bradley 2 RF (right facing)    |        |        |      |          |      |         |  |  |
|            | 192                                   | 92                             | 83     | 43     | 63   | 2        | 2    | 13 m    |  |  |
|            | Bradle                                | Bradley 2 LF (left facing)     |        |        |      |          |      |         |  |  |
|            | 192                                   | 92                             | 83     | 43     | 63   | 2        | 2    | 13 m    |  |  |
|            | Bradle                                | Bradley Back RF (right facing) |        |        |      |          |      |         |  |  |
|            | 137                                   | 92                             | 83     | 43     |      | 1        | 1    | 7,5 m   |  |  |
| □ □ □      | Bradle                                | Bradley Back LF (left facing)  |        |        |      |          |      |         |  |  |
|            | 137                                   | 92                             | 83     | 43     |      | 1        | 1    | 7,5 m   |  |  |
| d          | Bradley Corner Long RF (right facing) |                                |        |        |      |          |      |         |  |  |
|            | 120                                   | 92                             | 83     | 43     |      | 1        | 2    | 9 m     |  |  |
| Þ          | Bradley Corner Long LF (left facing)  |                                |        |        |      |          |      |         |  |  |
|            | 120                                   | 92                             | 83     | 43     |      | 1        | 2    | 9 m     |  |  |
| Δ          | Bradley Pouf                          |                                |        |        |      |          |      |         |  |  |
| □ □        | 92                                    | 92                             | 43     | 43     |      | 1        |      | 4,6 m   |  |  |
| + + + +    | Bradley Pouf-table                    |                                |        |        |      |          |      |         |  |  |
|            | 40                                    | 83                             | 38     | 38     |      |          |      | 2 m     |  |  |
|            | Bradley Table                         |                                |        |        |      |          |      |         |  |  |
|            | 40                                    | 83                             | 38     |        |      |          |      |         |  |  |
|            |                                       |                                |        |        |      |          |      |         |  |  |

# **BRADLEY**

Scandinavian hardpine frame, mortise & tenon construction. Beech wood feet. Stretch belts seat and back. HR  $35 \, \text{kg/m}^3$  polyurethanne foam with a layer of feather and fibre seat cushion. Feather and fibre back cushion. Pouf table in veneered Ash wood. Fully upholstered.