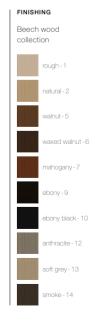

### ASH **BEECH** OAK WOOD WOOD WOOD natural - 2 ebony-9 rough - 1 ebony-9 anthracite - 1 walnut - 5 ebony black - 10 natural - 2 ebony black - 10 ebony-2 waxed walnut - 6 smoke - 14 walnut - 5 anthracite - 12 chestnut - 3 mahogany - 7 waxed walnut - 6 soft grey - 13 natural - 4

mahogany - 7

smoke - 14

# WALNUT WOOD

walnut - 5

waxed walnut - 6

mahogany - 7

ebony - 9

smoke - 14