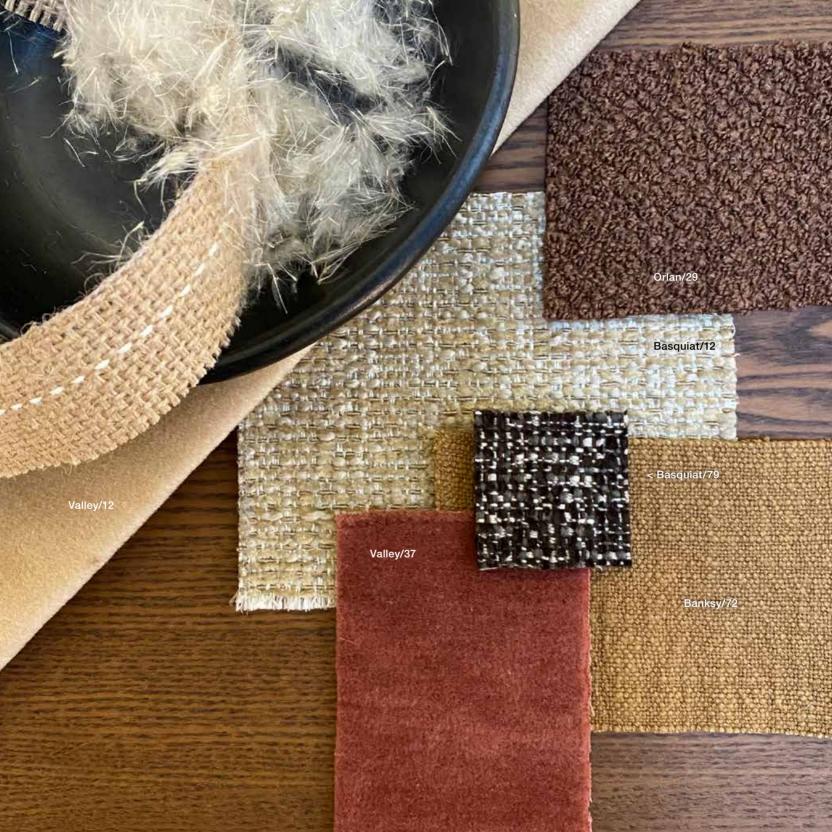

#### BASQUIAT NEW!

Adler, Banksy, Basquiat, Peyton, Taylor, Valley

The new Basquiat collection stands out with its semi-relief materials and earthy, nature-inspired colors, perfect for creating a warm and authentic atmosphere. The subtly textured semi-solids add depth without a prominent pattern.

#### **EARTH**

Bay, Chalk, Clay, Cliff, Eclipse, Land, Mountain, Peak, River, Rock, Sand, Universe, Valley, Volcano

Taking inspiration from natural materials this collection is a mix of nature-inspired earth and neutral tonee such as, brown, terracotta beige, off white and green.