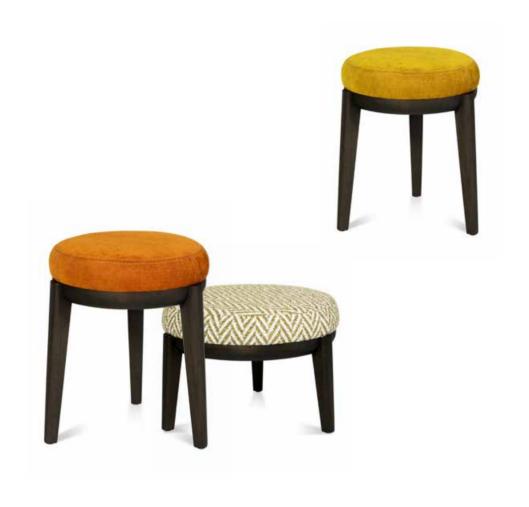

## VARIETY OF SOLUTIONS WITHIN A FULL COLLECTION OF MORE THAN 150 MODELS

Find your happiness among an abundant choice of models in a unique style, cosy and elegant: a family armchair XXL, office chair, stool, armchair, couch, sofa... We always have a solution we can offer you!

## MORE THAN 1000 FINISHINGS, POSSIBILITIES WITHOUT LIMITS!

Each item of Marie's Corner is unique. And this for the following reason: all our models can be fully personalised thanks to a choice well over 1000 finishings: fabric, needlework, feet, magnificent materials, colour of the timber...