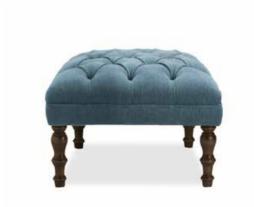

WITH BUTTONS

|        |       |       |        | Height | Fabric  |
|--------|-------|-------|--------|--------|---------|
|        | Width | Depth | Height | Seat   | Consum. |
| small  | 40    | 40    | 38     | 38     | 1 m     |
| small  | 50    | 50    | 38     | 38     | 1,1 m   |
| small  | 60    | 40    | 38     | 38     | 1,2 m   |
| medium | 90    | 50    | 38     | 38     | 1,8 m   |
| medium | 100   | 60    | 38     | 38     | 2 m     |
| medium | 80    | 80    | 38     | 38     | 1,6 m   |
| large  | 100   | 100   | 38     | 38     | 2 m     |
| large  | 120   | 70    | 38     | 38     | 2,4 m   |
| large  | 150   | 50    | 38     | 38     | 3 m     |

Beech wood and scandinavian hardpine frame, mortise and tenon construction. Beech wood feet. Fully upholstered.



















# **TRINITY**



|      |       |       |        | Height | Fabric  |
|------|-------|-------|--------|--------|---------|
|      | Width | Depth | Height | Seat   | Consum. |
| high | 41    | 41    | 46     | 46     | 0,5 m   |
| low  | 48    | 48    | 33     | 33     | 0,6 m   |

Beech wood frame, mortise & tenon construction. Beech wood feet. Stretch belts seat. Fully upholstered.









aspen austin





baby blues



dakota



baxter



# **ASPEN**





|       |       |       |        | Hei  | ight | Mattress   | Open bed | Cushions |      | Fabric  |
|-------|-------|-------|--------|------|------|------------|----------|----------|------|---------|
| Seats | Width | Depth | Height | Seat | Arm  | WxLxH      | WxL      | Seat     | Back | Consum. |
| 2 SL  | 185   | 95    |