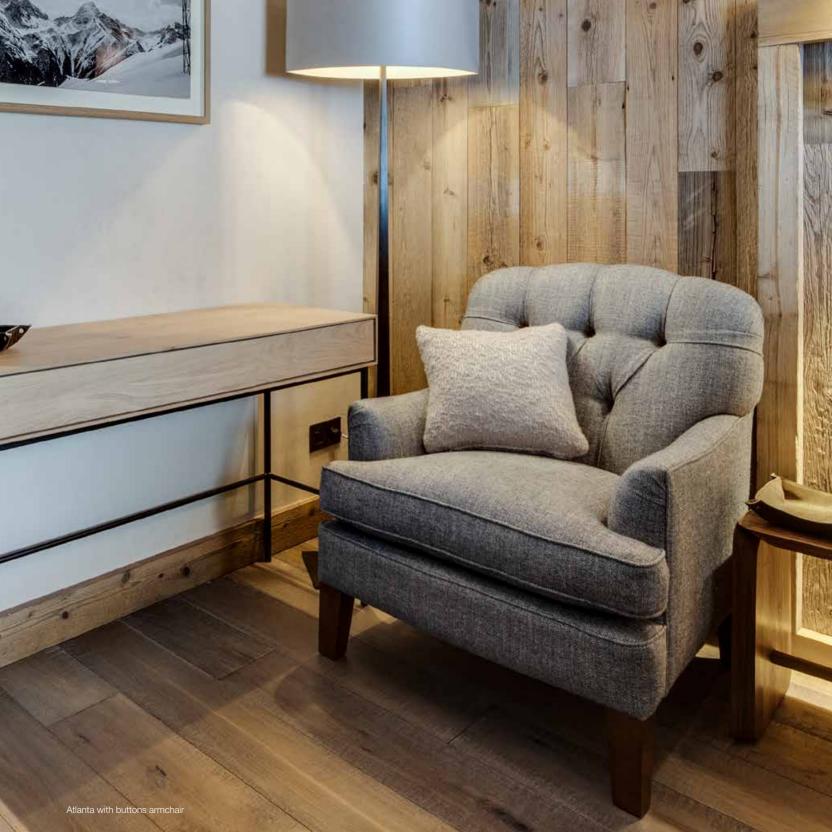

ise and tenon construction. Swivel mechanism. Stretch belts seat and back. Fully upholstered.





# **APPLETON**





|       |       |        | Height | Fabric  |
|-------|-------|--------|--------|---------|
| Width | Depth | Height | Seat   | Consum. |
| 59    | 70    | 76     | 40     | 3 m     |

Beech wood and scandinavian hardpine frame, mortise and tenon construction. Beech wood feet. Stretch belts seat and back. Fully upholstered.





# **ASHTON WALNUT**



|       |       |        | Hei  | ght | Fabric  |
|-------|-------|--------|------|-----|---------|
| Width | Depth | Height | Seat | Arm | Consum. |
| 69    | 72    | 74     | 42   | 59  | 1 m     |

NOTE | Caning matching with the wood color.

Walnut wood frame. HR 35 kg foam with a polyester wadding fixed seat cushion.





### **ATLANTA**

|       |       |        | Height |     | Cushions | Fabric  |
|-------|-------|--------|--------|-----|----------|---------|
| Width | Depth | Height | Seat   | Arm | Seat     | Consum. |
| 75    | 87    | 90     | 45     | 60  | 1        | 5 m     |

Beech wood and scandinavian hardpine frame, mortise and tenon construction. Beech wood feet. Stretch belts seat and back. Feather and fibre seat cushion. Fully upholstered.

AVAILABLE LEGS | Archer







# ATLANTA WITH BUTTONS

|       |       |        | Height |     | Cushions | Fabric  |
|-------|-------|--------|--------|-----|----------|---------|
| Width | Depth | Height | Seat   | Arm | Seat     | Consum. |
| 75    | 87    | 90     | 45     | 60  | 1        | 6 m     |

Beech wood and scandinavian hardpine frame, mo