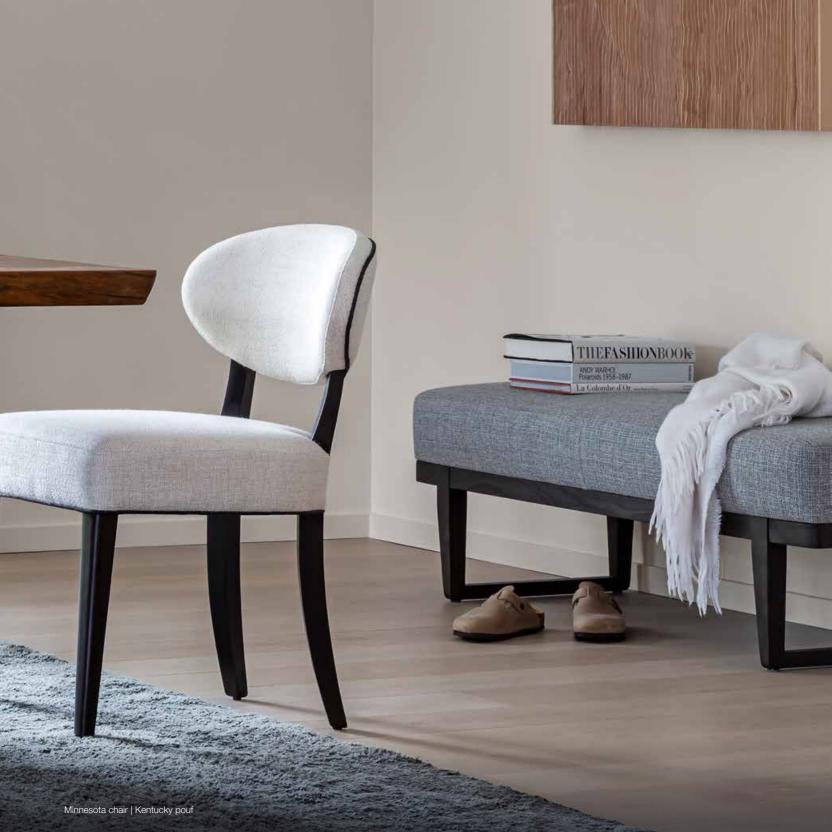

small*      | Ø40   | 40     | 40     | 1 m     |
| large       | Ø60   | 36     | 36     | 1,5 m   |
| extra large | Ø80   | 30     | 30     | 1,5 m   |

NOTE | \*Available in Sheep

Scandinavian hardpine frame. Stretch belts seat. Wooden feet. Fully upholstered with foam.

### FINISHING

Beech wood collection





# **COPPERFIELD**





|       |       |        | Height | Cushions | Fabric  |  |
|-------|-------|--------|--------|----------|---------|--|
| Width | Depth | Height | Seat   | Seat     | Consum. |  |
| 60    | 60    | 49     | 49     | 1        | 3 m     |  |

Beech wood and scandinavian hardpine frame, mortise and tenon construction. Beech wood feet. Stretch belts seat. Feather and fibre seat cushion. Fully upholstered.

AVAILABLE LEGS | Burton | Daly | Mitchell |











# **KENTUCKY**





|       |       | Height | Fabric  |
|-------|-------|--------|---------|
| Width | Depth | Seat   | Consum. |
| 145   | 50    | 46     | 2,1 m   |

Ash wood and scandinavian hardpine frame, mortise and tenon construction. Ash wood feet. Stretch belts seat. HR 40 kg foam seat with a polyester wadding. Fully upholstered.





# SANTA FE



### Height

|       |       |        | -    |
|-------|-------|--------|------|
| Width | Depth | Height | Seat |
| 50    | 40    | 42     | 42   |

Oak wood frame. Cow or leather seating.





# **STOCKTON**

|        |       |       |        | Height | Fabric  |
|--------|-------|-------|--------|--------|---------|
|        | Width | Depth | Height | Seat   | Consum. |
| small  | 40    | 40    | 38     | 38     | 1 m     |
| small