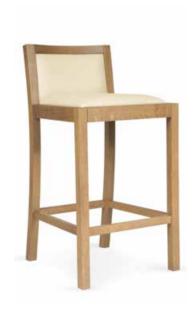

### ASH **BEECH** OAK WOOD WOOD WOOD natural - 2 ebony-9 rough - 1 ebony-9 anthracite - 1 walnut - 5 ebony black - 10 natural - 2 ebony black - 10 ebony-2 waxed walnut - 6 smoke - 14 walnut - 5 anthracite - 12 chestnut - 3 mahogany - 7 waxed walnut - 6 soft grey - 13 natural - 4

# WOODEN

FEET

Burton

Daly

Archer

Mitchell

Murray

Victoria