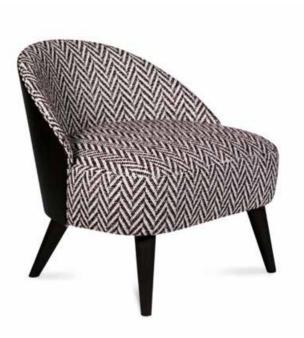

### ASH **BEECH** OAK WOOD WOOD WOOD natural - 2 ebony-9 rough - 1 ebony-9 anthracite - 1 walnut - 5 ebony black - 10 natural - 2 ebony black - 10 ebony-2 waxed walnut - 6 smoke - 14 walnut - 5 anthracite - 12 chestnut - 3 mahogany - 7 waxed walnut - 6 soft grey - 13 natural - 4

# WALNUT WOOD

walnut - 5

waxed walnut - 6

mahogany - 7

ebony - 9

smoke - 14