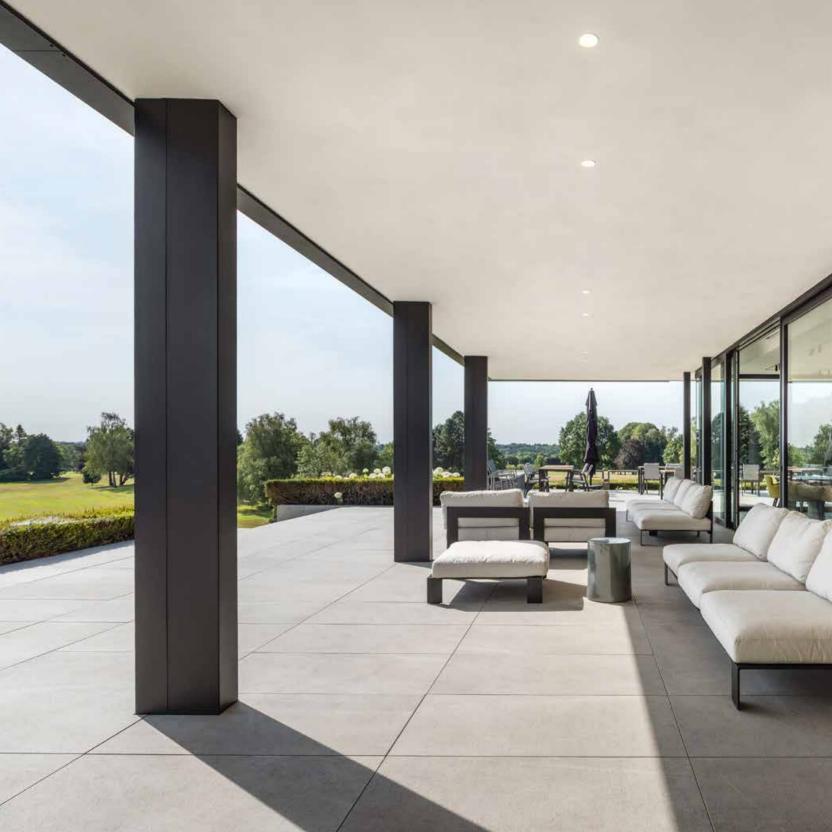

### ROYAL WATERLOO GOLF CLUB

BELGIUM | Waterloo

The Belgian specialist in tailor-made sofas has been involved in the furnishing of the brand new Club House of the Royal Waterloo Golf Club, in collaboration with the interior design firm DF & Associates.

Thanks to its furniture, Marie's Corner allows the 2,000 members of the prestigious golf club to relax and socialise in a comfortable and elegant environment. The furniture includes sofas, armchairs, footstools, chairs and tables bearing the unique signature of the Belgian brand.

The furniture includes sofas, armchairs, footstools, chairs and tables bearing the unique signature of the Belgian brand. Waterloo Golf Club is a family-friendly course that delights over 2,000 members in sumptuous green surroundings. The pieces commissioned include iconic models such as the Sonoma chair or the Virginia sofa, classic models such as the Jackson or the Carmel, but also novelties such as the Ashton armchair and the Trinity footstools.

"We also played with different materials: fabric, leather, buckle and tweed. It's varied, but designed in the same tone to create a coherent whole", explains Alain Friant.

The result is a soft, almost monochrome atmosphere, oscillating between greys and yellows, allowing to harmonize with the green of the golfcourse through the large windows.

Architects: DF & Associates
Photograph: © Corentin Aubruge