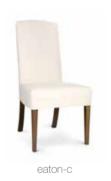

- 2 walnut - 5 waxed walnut - 6 mahogany - 7 ebony - 9 ebony black - 10 anthracite - 12 soft grey - 13 smoke - 14



## **HALIFAX**





Beech wood and scandinavian hardpine frame, mortise and tenon construction. Beech wood feet. Stretch belts seat and back. Feather and fibre seat cushion. Fully upholstered.

AVAILABLE LEGS | Burton |













# **JACKSON**





|       |       |        | Height |     | Cushions | Fabric  |
|-------|-------|--------|--------|-----|----------|---------|
| Width | Depth | Height | Seat   | Arm | Seat     | Consum. |
| 70    | 92    | 113    | 44     | 60  | 1        | 6 m     |

Beech wood and scandinavian hardpine frame, mortise and tenon construction. Beech wood feet. Stretch seat and belts back. Foam seat cushion. Fully upholstered.



























































## **ALBANY**



|       |       |        | Height | Fabric  |
|-------|-------|--------|--------|---------|
| Width | Depth | Height | Seat   | Consum. |
| 47    | 56    | 86     | 48     | 1,2 m   |

Beech wood and scandinavian hardpine frame, mortise & tenon construction. Beech wood feet. Stretch belts seat and back. Fully upholstered.









# **ARMSTRONG**



|       |       |        | Height | Fabric  |
|-------|-------|--------|--------|---------|
| Width | Depth | Height | Seat   | Consum. |
| 42    | 50    | 85     | 48     | 0,5 m   |

Beech wood frame and base. Fully upholstered. Stackable.









## **BARLOW**





|       |       |        | Height |     | Fabric  |
|-------|-------|--------|--------|-----|---------|
| Width | Depth