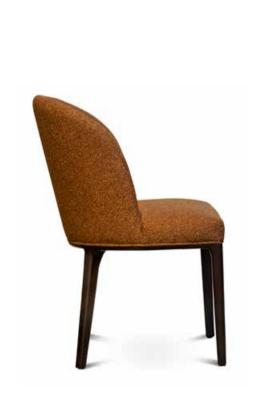

#### **EARTH**

Bay, Chalk, Clay, Cliff, Eclipse, Land, Mountain, Peak, River, Rock, Sand, Universe, Valley, Volcano

Taking inspiration from natural materials this collection is a mix of nature-inspired earth and neutral tonee such as, brown, terracotta beige, off white and green.