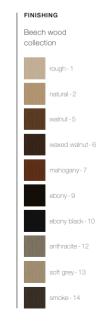

# SEATING FINISHINGS

# OVER 500 QUALITY TO CHOOSE FROM...

### ASH **BEECH** OAK WOOD WOOD WOOD natural - 2 ebony-9 rough - 1 ebony-9 anthracite - 1 walnut - 5 ebony black - 10 natural - 2 ebony black - 10 ebony-2 waxed walnut - 6 smoke - 14 walnut - 5 anthracite - 12 chestnut - 3 mahogany - 7 waxed walnut - 6 soft grey - 13 natural - 4

mahogany - 7

smoke - 14

# WALNUT WOOD

walnut - 5

waxed walnut - 6

mahogany - 7

ebony - 9

smoke - 14