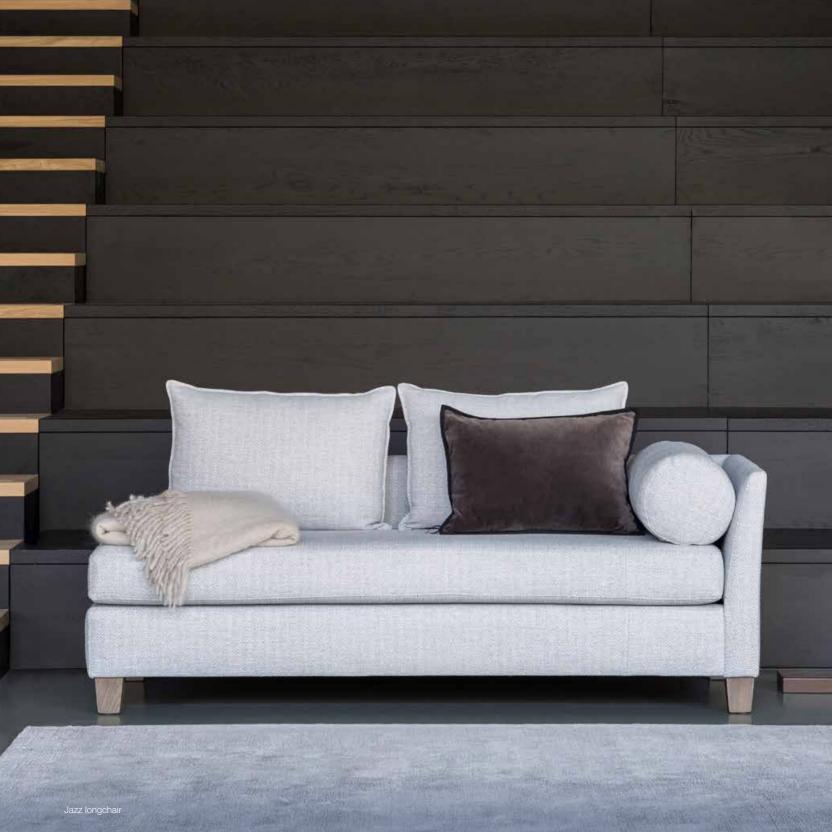

-------|------|--------|------|---------|---------|
| Seats | Width | Depth | Height | Seat | Arm    | Seat | Back    | Consum. |
| 1,5   | 145   | 109   | 86     | 45   | 61     | 1    | 2x60x60 | 11 m    |
| 2     | 215   | 109   | 86     | 45   | 61     | 1    | 4x60x60 | 14 m    |
| 3     | 255   | 109   | 86     | 45   | 61     | 1    | 5x60x60 | 17 m    |

Beech wood and scandinavian hardpine frame, with mortise and tenon joint. Beech wood feet. Stretch belts back, spring seat suspension. Seat cushion with foam and feather and fiber wadding. Feather back cushions. Only available with slipcover.

# FINISHING Beech wood collection rough-1 natural-2 walnut-6 waxed walnut-6 mahogany-7 ebony-9 ebony black-10 anthracite-12 soft grey-13 smoke-14













jenkins



tennessee



urbana



### **JAZZ**



|    |       |       |        |      | ight |      | Cushions | Fabric |         |
|----|-------|-------|--------|------|------|------|----------|--------|---------|
|    | Width | Depth | Height | Seat | Arm  | Seat | Back     | Other  | Consum. |
| LF | 140   | 80    | 65     | 45   | 62   | 1    | 1        | 1      | 9 m     |
| RF | 160   | 80    | 65     | 45   | 62   | 1    | 2        | 1      | 10 m    |
| RF | 180   | 80    | 65     | 45   | 62   | 1    | 2        | 1      | 11 m    |

NOTE | Available in LF (left facing) and RF (right facing).

Beech wood and scandinavian hardpine frame, mortise and tenon construction. Beech wood feet. Stretch belts seat. Foam seat cushion. Feather and fibre back cushions. Fully upholstered.





# **JENKINS**



|          |