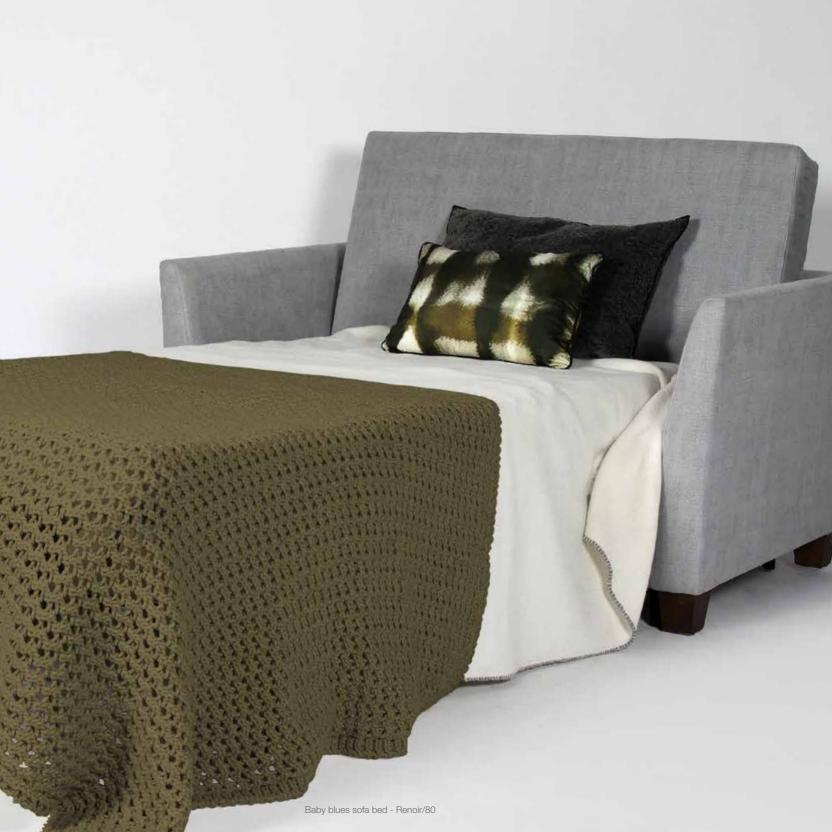

|       |       |       |        | Hei  | ght | Mattress                      | Open bed | С    | ushions                | Fabric  |
|-------|-------|-------|--------|------|-----|-------------------------------|----------|------|------------------------|---------|
| Seats | Width | Depth | Height | Seat | Arm | WxLxH                         | WxL      | Seat | Arm                    | Consum. |
| 3 SL  | 215   | 95    | 66     | 51   | 66  | 1 (95×190×12) + 1 (80×190×12) | 175×215  | 1    | 2 (40×40)<br>2 (72×34) | 11,5 m  |

Seat Cushion upholstered with HR 40 kg foam with a polyester wadding. Only available with bed.

# FINISHING Beech wood collection rough - 1 natural - 2 walnut - 5 waxed walnut - 6 mahogany - 7 ebony - 9 ebony black - 10 anthracite - 12 soft grey - 13 smoke - 14



## **BABY BLUES**



Beech wood and scandinavian hardpine frame, mortise & tenon construction. Beech wood feet. Stretch belts seat and back. Foam seat cushion. Feather and fibre back cushion. Fully upholstered. Foam mattress. Also available in sofa and armchair.

soft grey - 13

smoke - 14



### **BAXTER**





|       |       |       |        | Hei  | ght | Mattress   | Open bed | Cush | nions | Fabric  |
|-------|-------|-------|--------|------|-----|------------|----------|------|-------|---------|
| Seats | Width | Depth | Height | Seat | Arm | WxLxH      | WxL      | Seat | Back  | Consum. |
| 2     | 140   | 100   | 90     | 48   | 62  | 100×200×14 | 140×215  | 1    | 2     | 11,5 m  |

Beech, pine wood and MDF frame. Beech wood feet. HR 35 kg/m³ foam seat cushion with a polyester