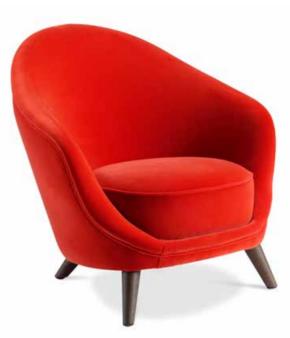

# LEON STYNEN'S ICONIC CHAIR REEDITION

Collab, with Marie's Corner & Kvadraat

This iconic chair was originally designed in 1953 to furnish the lounges and libraries that welcomed visitors and regular patrons of the gaming rooms at the Kursaal Casino in the "Queen of the Beaches." As such, it is now being reissued in its original form. It will seamlessly integrate into the renovated spaces, embodying the spirit of modernity instilled by Leon Stynen from the very first sketches of this prestigious venue for celebrations, art, and light.

Seventy years have given this seat a modernist and humanist clarity. Designed for the Kursaal Casino in Ostend, inaugurated in 1953, it meets today's standards of comfort and uniformity.

In 2024, it makes its revival at Marie's Corner, where the qualities of traditional wood craftsmanship are seamlessly combined with the modernity of refined and balanced lines. A natural harmony that balances a seat without the gestures of voyeuristic and already forgotten modernism.