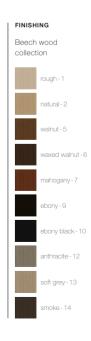

### ASH **BEECH** OAK WOOD WOOD WOOD natural - 2 ebony-9 rough - 1 ebony-9 anthracite - 1 walnut - 5 ebony black - 10 natural - 2 ebony black - 10 ebony-2 waxed walnut - 6 smoke - 14 walnut - 5 anthracite - 12 chestnut - 3 mahogany - 7 waxed walnut - 6 soft grey - 13 natural - 4

# WALNUT WOOD

walnut - 5

waxed walnut - 6

mahogany - 7

ebony - 9

smoke - 14