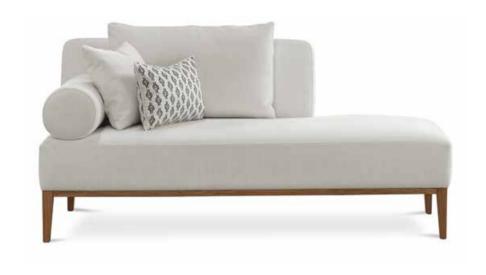

tennessee

| BRADLEY    |                                       |                                |        | Height |      | Cushions |      | Fabric  |  |  |
|------------|---------------------------------------|--------------------------------|--------|--------|------|----------|------|---------|--|--|
| Model      | Width                                 | Depth                          | Height | Seat   | Arms | Seat     | Back | Consum. |  |  |
|            | Bradley 1 (no arm)                    |                                |        |        |      |          |      |         |  |  |
| <b>Q D</b> | 92                                    | 92                             | 83     | 43     |      | 1        | 1    | 6,5 m   |  |  |
|            | Bradley 1 RF (right facing)           |                                |        |        |      |          |      |         |  |  |
|            | 100                                   | 92                             | 83     | 43     | 63   | 1        | 1    | 7,5 m   |  |  |
|            | Bradley 1 LF (left facing)            |                                |        |        |      |          |      |         |  |  |
|            | 100                                   | 92                             | 83     | 43     | 63   | 1        | 1    | 7,5 m   |  |  |
|            | Bradle                                | Bradley 2 (no arms)            |        |        |      |          |      |         |  |  |
|            | 184                                   | 92                             | 83     | 43     |      | 2        | 2    | 12 m    |  |  |
| 4          | Bradle                                | Bradley 2 RF (right facing)    |        |        |      |          |      |         |  |  |
|            | 192                                   | 92                             | 83     | 43     | 63   | 2        | 2    | 13 m    |  |  |
|            | Bradle                                | Bradley 2 LF (left facing)     |        |        |      |          |      |         |  |  |
|            | 192                                   | 92                             | 83     | 43     | 63   | 2        | 2    | 13 m    |  |  |
|            | Bradle                                | Bradley Back RF (right facing) |        |        |      |          |      |         |  |  |
|            | 137                                   | 92                             | 83     | 43     |      | 1        | 1    | 7,5 m   |  |  |
| □ □ □      | Bradle                                | Bradley Back LF (left facing)  |        |        |      |          |      |         |  |  |
|            | 137                                   | 92                             | 83     | 43     |      | 1        | 1    | 7,5 m   |  |  |
| d          | Bradley Corner Long RF (right facing) |                                |        |        |      |          |      |         |  |  |
|            | 120                                   | 92                             | 83     | 43     |      | 1        | 2    | 9 m     |  |  |
| Þ          | Bradley Corner Long LF (left facing)  |                                |        |        |      |          |      |         |  |  |
|            | 120                                   | 92                             | 83     | 43     |      | 1        | 2    | 9 m     |  |  |
| Δ          | Bradley Pouf                          |                                |        |        |      |          |      |         |  |  |
| □ □        | 92                                    | 92                             | 43     | 43     |      | 1        |      | 4,6 m   |  |  |
| + + + +    | Bradley Pouf-table                    |                                |        |        |      |          |      |         |  |  |
|            | 40                                    | 83                             | 38     | 38     |      |          |      | 2 m     |  |  |
|            | Bradley Table                         |                                |        |        |      |          |      |         |  |  |
|            | 40                                    | 83                             | 38     |        |      |          |      |         |  |  |
|            |                                       |                                |        |        |      |          |      |         |  |  |

# **BRADLEY**

Scandinavian hardpine frame, mortise & tenon construction. Beech wood feet. Stretch belts seat and back. HR  $35 \, \text{kg/m}^3$  polyurethanne foam with a layer of feather and fibre seat cushion. Feather and fibre back cushion. Pouf table in veneered Ash wood. Fully upholstered.