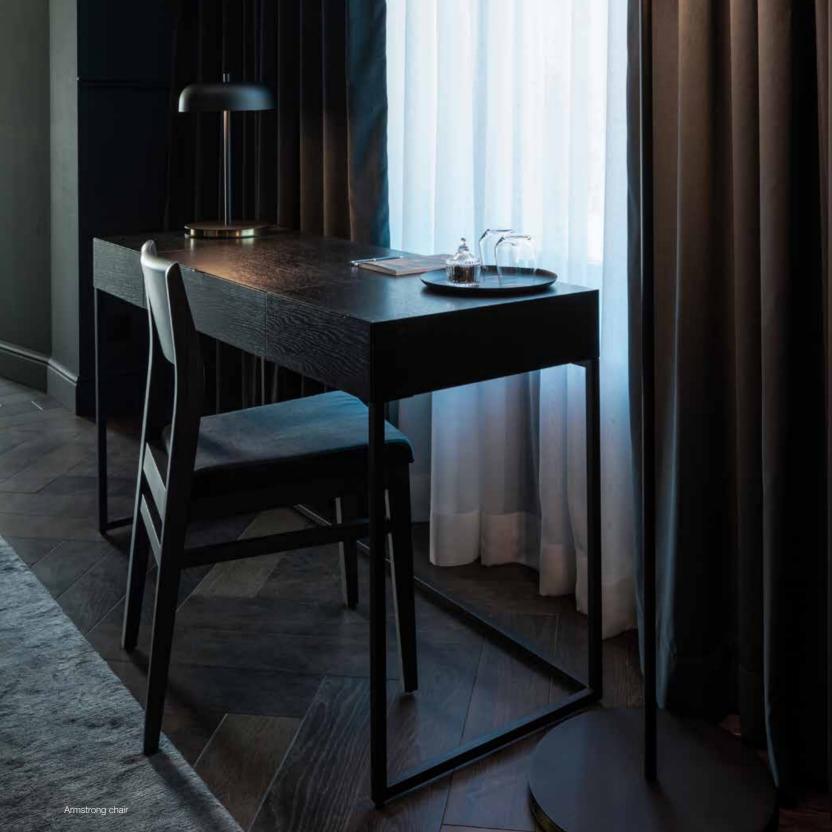

| Height |     | Cushions | Fabric  |
|-------|-------|--------|--------|-----|----------|---------|
| Width | Depth | Height | Seat   | Arm | Seat     | Consum. |
| 70    | 92    | 113    | 44     | 60  | 1        | 6 m     |

Beech wood and scandinavian hardpine frame, mortise and tenon construction. Beech wood feet. Stretch seat and belts back. Foam seat cushion. Fully upholstered.



























































## **ALBANY**



|       |       |        | Height | Fabric  |
|-------|-------|--------|--------|---------|
| Width | Depth | Height | Seat   | Consum. |
| 47    | 56    | 86     | 48     | 1,2 m   |

Beech wood and scandinavian hardpine frame, mortise & tenon construction. Beech wood feet. Stretch belts seat and back. Fully upholstered.









# **ARMSTRONG**



|       |       |        | Height | Fabric  |
|-------|-------|--------|--------|---------|
| Width | Depth | Height | Seat   | Consum. |
| 42    | 50    | 85     | 48     | 0,5 m   |

Beech wood frame and base. Fully upholstered. Stackable.









## **BARLOW**





|       |       |        | Height |     | Fabric  |
|-------|-------|--------|--------|-----|---------|
| Width | Depth | Height | Seat   | Arm | Consum. |
| 59    | 67    | 80     | 49     | 61  | 2,5 m   |

Beech wood and scandinavian hardpine frame, mortise and tenon construction. Beech wood feet. Stretch belts seat and back. Fully upholstered.









# BRISBANE NEW!





|       |       |        | Height | Fabric  |
|-------|-------|--------|--------|---------|
| Width | Depth | Height | Seat   | C