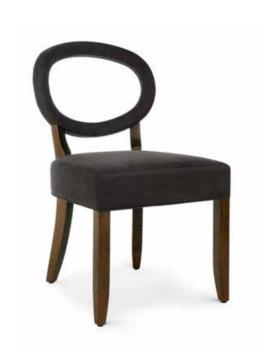

ame. Mortise & tenon construction. Stretch belts seat & back. 40 kg (60 kg reinforcement in the front seat) foam with a polyester wadding. Fully upholstered.









#### **MONTEREY-C**



|       |       |        | Height | Fabric  |
|-------|-------|--------|--------|---------|
| Width | Depth | Height | Seat   | Consum. |
| 50    | 61    | 86     | 47     | 1.5 m   |

NOTE | Unavailable with the following fabrics: Adams, Apple, Blake, Boyd, Bubley, Chandler, Douglas, Dove, Ellis, Evans, Glasgow, Hicks, Homer, Javris, Luks, Mac Dean, Mayne, Neel, Pollock, Powel, Sickert, Simpson.

Customer own material (COM): on demand and following approval of a sample.

Beech wood and scandinavian hardpine frame, mortise and tenon construction. Beech wood feet. Stretch belts seat. Fully upholstered.









#### **NAPA**





| 1     |
|-------|
| 10,12 |
| T     |
| Ш     |
|       |

|                  |       |       |        | Height | Fabric  |
|------------------|-------|-------|--------|--------|---------|
|                  | Width | Depth | Height | Seat   | Consum. |
| upholstered back | 55    | 55    | 86     | 48     | 1,8 m   |
| wooden back      | 55    | 55    | 86     | 48     | 1,3 m   |

NOTE | Unavailable with the following fabrics: Adams, Apple, Blake, Boyd, Bubley, Chandler, Douglas, Dove, Ellis, Evans, Glasgow, Hicks, Homer, Javris, Luks, Mac Dean, Mayne, Neel, Pollock, Powel, Sickert, Simpson

Plywood frame, walnut veneered. Beech wood legs. Stretch belts seat. Foam seat & back. Upholstered or walnut veneered wood external back.

## FINISHING Beech wood collecti