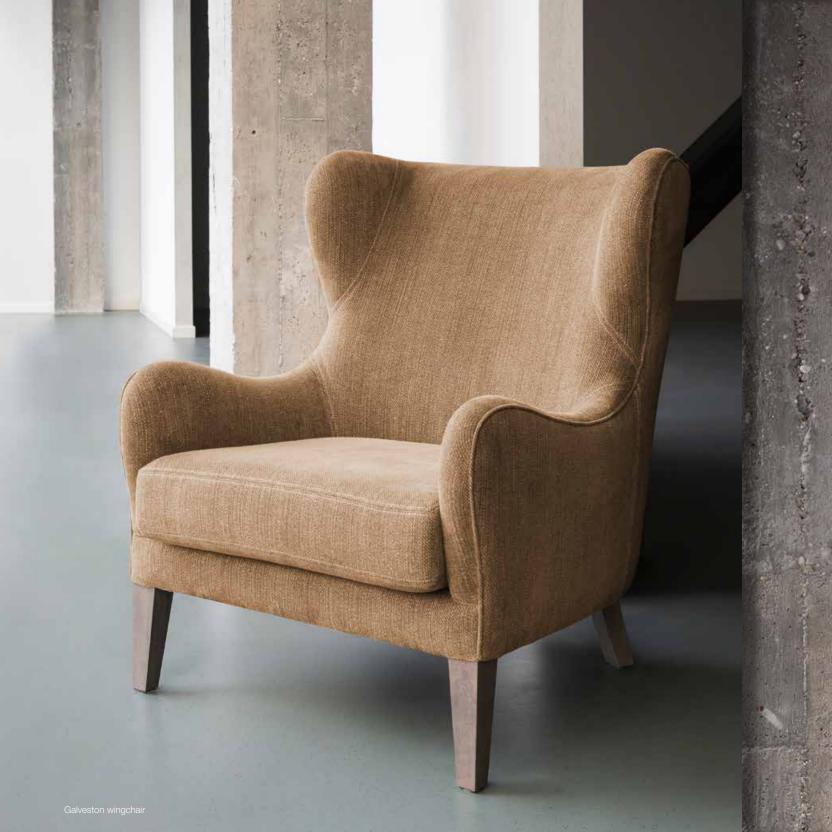

ugh - 1 natural - 2 walnut - 5 waxed walnut - 6 mahogany - 7 ebony - 9 ebony black - 10 anthracite - 12 soft grey - 13

FINISHING

smoke - 14



# WHITEVILLE



|       |       |        | Height | Fabric  |
|-------|-------|--------|--------|---------|
| Width | Depth | Height | Seat   | Consum. |
| 59    | 85    | 90     | 50     | 4 m     |

Fully upholstered. Cushion filled with feathers and fibers.

# FINISHING Beech wood collection rough - 1 natural - 2 walnut - 5 waxed walnut - 6 mahogany - 7 ebony - 9 ebony black - 10 anthracite - 12 soft grey - 13 smoke - 14



## **COPPERFIELD**





Beech wood and scandinavian hardpine frame, mortise and tenon construction. Beech wood feet. Stretch belts seat and back. Feather and fibre seat cushion. Fully upholstered.

### AVAILABLE LEGS









# **GALVESTON**





|       |       |        | Height |     | Cushions | Fabric  |
|-------|-------|--------|--------|-----|----------|---------|
| Width | Depth | Height | Seat   | Arm | Seat     | Consum. |
| 80    | 90    | 100    | 44     | 60  | 1        | 6 m     |

Beech wood and scandinavian hardpine frame, mortise and tenon construction. Beech wood feet. Stretch belts seat and back. Foam seat cushion. Fully upholstered.

# FINISHING Beech wood collection rough - 1 natural - 2 walnut - 5 waxed walnut - 6 mahogany - 7 ebony - 9 ebony black - 10 anthracite - 12 soft grey - 13 smoke - 14



## **HALIFAX**





Beech wood and scandinavian hardpine frame, mortise and tenon construction. Beech wood feet. Stretch belts seat and back. Feather and fibre seat cushion. Fully upholstered.