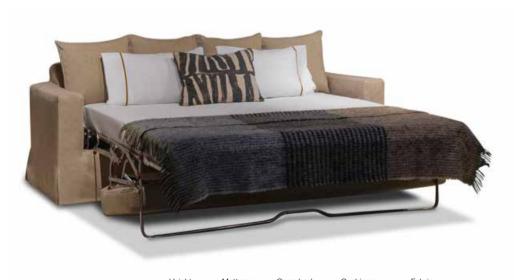

---------------------|--------------------|------|-------|--------------|
| Seats        | Width      | Depth    | Height   | Seat     | Arm      | WxLxH                    | WxL                | Seat | Back  | Consum.      |
| 2 SL<br>3 SL | 200<br>215 | 95<br>95 | 90<br>90 | 45<br>45 | 55<br>55 | 145×190×14<br>160×190×14 | 200×230<br>215×230 | 2 2  | 2 2   | 14 m<br>14 m |

Beech wood and scandinavian hardpine frame, with tenon and mortise joint. Beech wood feet. Fibre & microfibre seat & back cushions. Spring mattress H.14 Cover Quilted ecru cotton. Also available in sofa and sectionals. Only available in fully upholstered

# FINISHING Beech wood collection rough-1 natural-2 walnut-5 waxed walnut-6 mahogany-7 ebony-9 ebony black-10 anthracite-12 soft grey-13 smoke-14



# **QUINCY**





|       |       |       |        | Hei  | ight | Mattress   | Open bed  | С    | ushions     | Fabric  |
|-------|-------|-------|--------|------|------|------------|-----------|------|-------------|---------|
| Seats | Width | Depth | Height | Seat | Arm  | WxLxH      | WxL       | Seat | Back        | Consum. |
| 2 SL  | 160   | 95    | 79     | 47   | 61   | 115×190×14 | 160×230   | 1    | 3 (50×50)   | 10 m    |
| 2 SL  | 195   | 95    | 79     | 47   | 61   | 145×190×14 | 195 x 230 | 1    | 4 (50 x 50) | 12 m    |
| 3 SL  | 210   | 95    | 79     | 47   | 61   | 160×190×14 | 210×230   | 1    | 4 (50×50)   | 13 m    |

Beech wood and scandinavian hardpine frame, frame, with tenon and mortise joint. Beech wood feet. HR 35 kg foam seat cushion with a polyester wadding. Feather and fibr