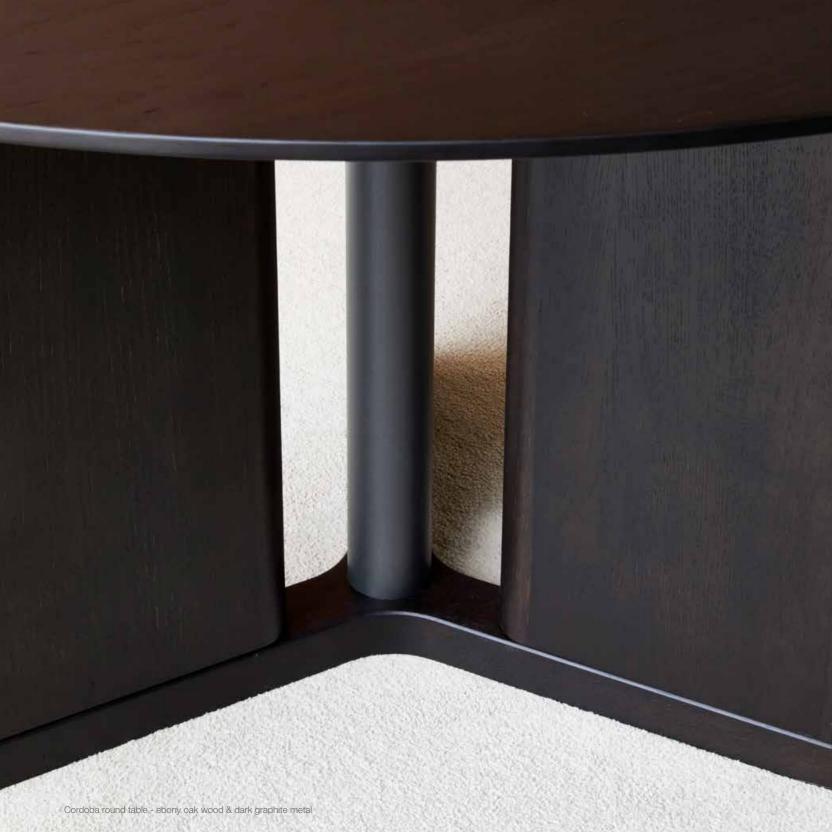

## OAK WOOD TABLE

Boowie

Cordoba

Cordoba Metal feet options

roasted oak

white oak

ebony oak

grey oak

dark graphite

ebony- 2

natural- 4

tobacco oak

bradley chicago

hamlet mississippi NEW!

virginia

dakota garland