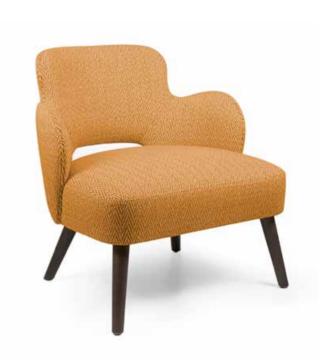

-------|
| Width | Depth | Height | Seat   | Consum. |
| 46    | 54    | 64     | 38     | 1 m     |

OPTIONS | External back webbing or upholstered.

Oak frame, mortise and tenon construction. Fully upholstered with bronze nails.



### FINISHING

Oak wood collection



anthracite - 1



ebony-2



natural - 4



## SCOTT





|       |       |        | Height | Fabric  |
|-------|-------|--------|--------|---------|
| Width | Depth | Height | Seat   | Consum. |
| 66    | 67    | 62     | 38     | 1,8 m   |

Plywood frame, walnut veneered. Beech wood legs. Stretch belts seat. Fix seat with a combination of HR 40 kgs & 40 kgs soft foams in a polyester wadding. Interior back upholstered with HR 30 kg foam. Available only with walnut veneered wood external back.





## **SONOMA LOUNGE**





|                                 |          |          |          | Height   |          | Fabric         |  |
|---------------------------------|----------|----------|----------|----------|----------|----------------|--|
|                                 | Width    | Depth    | Height   | Seat     | Arm      | Consum.        |  |
| upholstered back<br>wooden back | 64<br>64 | 63<br>63 | 66<br>66 | 38<br>38 | 54<br>54 | 2,5 m<br>2,2 m |  |
|                                 |          |          |          |          |          | I              |  |

OPTIONS | Upholstered or walnut veneered wood external back NOTE | Unavailable with the following fabrics: Adams, Apple, Blake, Boyd, Bubley, Chandler, Douglas, Dove, Ellis, Evans, Glasgow, Hicks, Homer, Javris, Luks, Mac Dean, Mayne, Neel, P