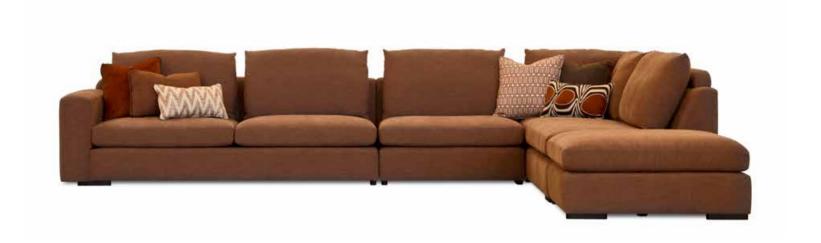

|        |       |        |         |  |  |
| 4           | 102                                       | 200       | 88         | 45          |        | 1     | 2      | 19 m    |  |  |
|             | Missis                                    | sippi Cor | ner Long L | .F (left fa | icing) |       |        |         |  |  |
| 4           | 102                                       | 200       | 88         | 45          |        | 1     | 2      | 19 m    |  |  |
|             | Mississippi Pouf                          |           |            |             |        |       |        |         |  |  |
| <b>₫</b>    | 75                                        | 102       | 45         | 45          |        |       |        | 4 m     |  |  |





### FINISHING



### MISSISSIPPI NEW!



Beech wood and scandinavian hardpine frame, mortise & tenon construction. Beech wood feet. Stretch belts seat & back. Seat cushion combination of HR 45 kg & 40 kg soft foams with a polyester wadding. Fibre & microfibre back cushions. Also available in sofa.





| TENNESSEE |                |            |        | He    | ight | ght Cushions |      | Fabric  |
|-----------|----------------|------------|--------|-------|------|--------------|------|---------|
| Model     | Width          | Depth      | Height | Seats | Arms | Seat         | Back | Consum. |
|           | Tenne          | ssee 1 (no | arm)   |       |      |              |      |         |
| <b>₫</b>  | 100            | 105        | 85     | 48    |      | 1            | 1+1* | 7       |
|           | Tenne          | ssee