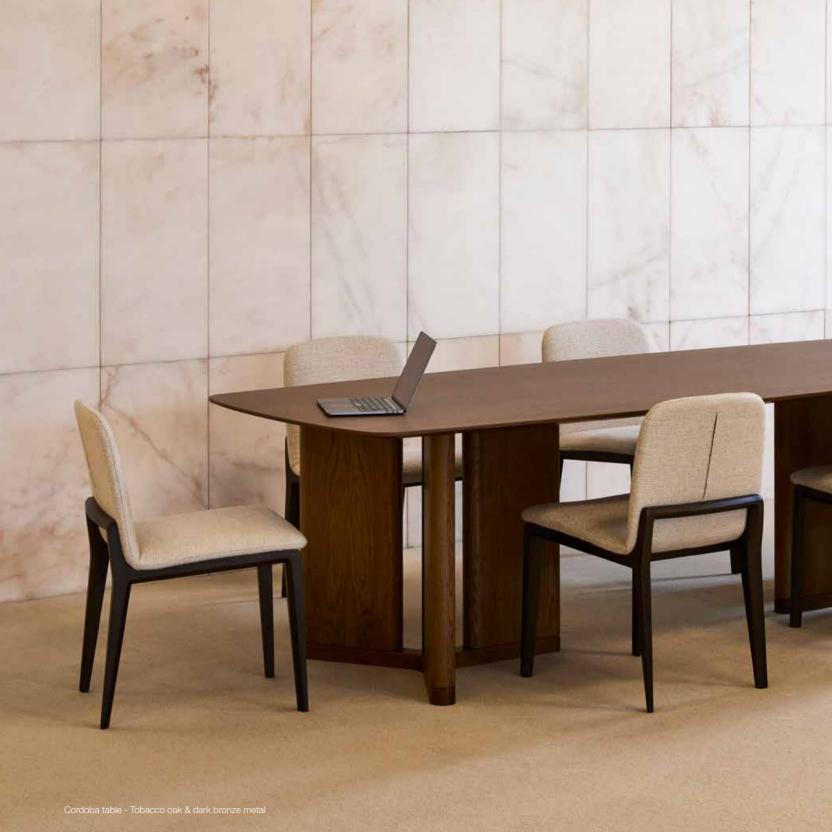

## OAK WOOD TABLE

Boowie

Cordoba

Cordoba Metal feet options

roasted oak

white oak

ebony oak

grey oak

dark graphite

ebony- 2

natural- 4

tobacco oak

bradley chicago

hamlet mississippi NEW!

virginia

dakota garland