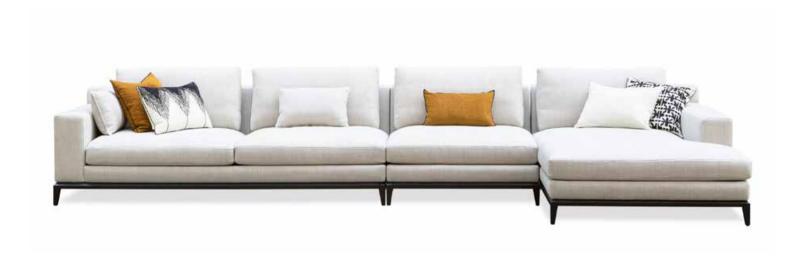

|      |       |         |
|           | 105   | 105       | 85     | 48    |      | 1    | 2+1*  | 10,5    |
|           | Tenne | ssee 90°  |        |       |      |      |       |         |
|           | 145   | 105       | 85     | 48    |      | 1    | 2+2*  | 10,5    |
|           | Tenne | ssee Rou  | nd 19° |       |      |      |       |         |
| 4 A       | 117   | 105       | 85     | 48    |      | 1    | 1+1*  | 9       |
|           | Tenne | ssee Pou  | f-60   |       |      |      |       |         |
|           | 60    | 105       | 40     | 40    |      |      |       | 4       |
|           | Tenne | ssee Pou  | f-100  |       |      |      |       |         |
|           | 100   | 105       | 40     | 40    |      |      |       | 5       |



### **TENNESSEE**



Beech wood and scandinavian hardpine frame, with tenon and mortise joint. Beech wood feet. Stretch belts seat & back. Seat cushion with HR 55 kg foam & feather and fiber wadding / Inferior polyester wadding. Feathers and fibers back cushions. Table made in Laminated Float 5 mm and Techlam 3 mm (tempered effect), available colours on demand. Also available in sofa and longchair.





| URBANA