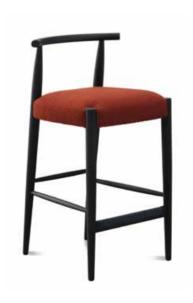

### ASH **BEECH** OAK WOOD WOOD WOOD natural - 2 ebony-9 rough - 1 ebony-9 anthracite - 1 walnut - 5 ebony black - 10 natural - 2 ebony black - 10 ebony-2 waxed walnut - 6 smoke - 14 walnut - 5 anthracite - 12 chestnut - 3 mahogany - 7 waxed walnut - 6 soft grey - 13 natural - 4

# WOODEN

FEET

Burton

Daly

Archer

Mitchell

Murray

Victoria