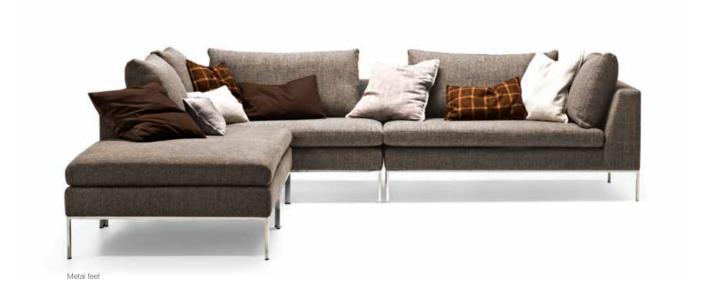

| Virginia 240-pouf LF (left facing) |        |      |          |             |        |        |         |  |
|          | 240                                 | 90                                 | 85     | 45   | 63       | 2 (160/60)  | 1 (90) | 1 (60) | 10 m    |  |
|          | Virginia pouf                       |                                    |        |      |          |             |        |        |         |  |
|          | 90                                  | 90                                 | 45     | 45   |          | 1 (90)      |        |        | 3,5 m   |  |
|          |                                     |                                    |        |      |          |             |        |        |         |  |





### **VIRGINIA**





Beech wood feet

OPTIONS | Stitching | Bolster (60cm or 90cm).

Beech wood and hardpine frame, mortise and tenon construction. Stretch belts seat and back. Feet: metal or beech wood. Seat cushions: polyurethane foam hr 40 kg. Back and arm cushions: feathers and fibers. Also available in sofa.







baker



chicago



club-house



garland



georgia



hamlet



mississippi NEW!



rochester



tennessee



virginia metal



virginia wood



washington



crawford



dakota



dartmouth/2



hollywood



hollywood with buttons



kingstone



tennessee round



urbana



vegas



waterloo



wilmington



### **BAKER**



|       |       |       |        | Height |     | Cushions | Fabric  |  |
|-------|-------|-------|--------|--------|-----|----------|---------|--|
| Seats | Width