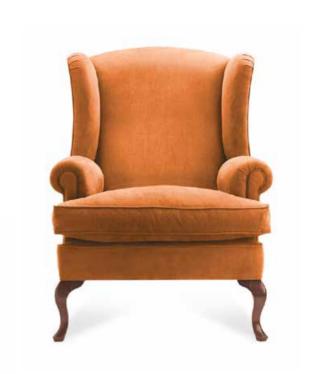

n rough - 1 natural - 2 walnut - 5 waxed walnut - 6 mahogany - 7 ebony - 9 ebony black - 10 anthracite - 12 soft grey - 13

FINISHING

smoke - 14



# WHITEVILLE



|       |       |        | Height | Fabric  |
|-------|-------|--------|--------|---------|
| Width | Depth | Height | Seat   | Consum. |
| 59    | 85    | 90     | 50     | 4 m     |

Fully upholstered. Cushion filled with feathers and fibers.

# FINISHING Beech wood collection rough - 1 natural - 2 walnut - 5 waxed walnut - 6 mahogany - 7 ebony - 9 ebony black - 10 anthracite - 12 soft grey - 13 smoke - 14



## **COPPERFIELD**





Beech wood and scandinavian hardpine frame, mortise and tenon construction. Beech wood feet. Stretch belts seat and back. Feather and fibre seat cushion. Fully upholstered.

### AVAILABLE LEGS









# **GALVESTON**





|       |       |        | Height |     | Cushions | Fabric  |
|-------|-------|--------|--------|-----|----------|---------|
| Width | Depth | Height | Seat   | Arm | Seat     | Consum. |
| 80    | 90    | 100    | 44     | 60  | 1        | 6 m     |

Beech wood and scandinavian hardpine frame, mortise and tenon construction. Beech wood feet. Stretch belts seat and back. Foam seat cushion. Fully upholstered.

# FINISHING Beech wood collection rough - 1 natural - 2 walnut - 5 waxed walnut - 6 mahogany - 7 ebony - 9 ebony black - 10 anthracite - 12 soft grey - 13 smoke - 14



## **HALIFAX**





Beech wood and scandinavian hardpine frame, mortise and tenon construction. Beech wood feet. Stretch belts seat and back. Feather and fibre seat cushion. Fully upholstere