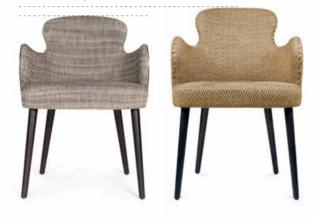

#### BASQUIAT NEW!

Adler, Banksy, Basquiat, Peyton, Taylor, Valley

The new Basquiat collection stands out with its semi-relief materials and earthy, nature-inspired colors, perfect for creating a warm and authentic atmosphere. The subtly textured semi-solids add depth without a prominent pattern.

#### **EARTH**

Bay, Chalk, Clay, Cliff, Eclipse, Land, Mountain, Peak, River, Rock, Sand, Universe, Valley, Volcano

Taking inspiration from natural materials this collection is a mix of nature-inspired earth and neutral tonee such as, brown, terracotta beige, off white and green.