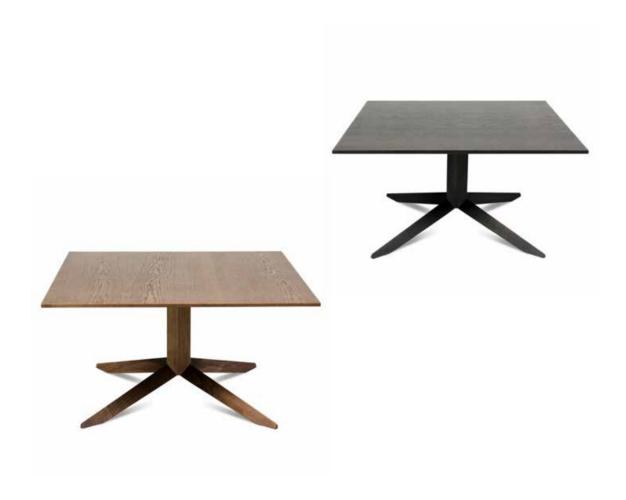

0   | 75     |

Medium density fibre panel oak veneered (top). Solid oak and medium-density fibre panel oak veneered, 2 legs with cylindrical central metal piece. Mat finish. Available with dark graphite or dark bronze metal feet.







# CORDOBA ROUND



| Width | Height |
|-------|--------|
| Ø140  | 75     |

Medium density fibre panel oak veneered (top). Solid oak and medium-density fibre panel oak veneered, 1 leg with cylindrical central metal piece. Mat finish. Available with dark graphite or dark bronze metal feet.





# LUNA



|        | Width | Depth | Height |
|--------|-------|-------|--------|
| medium | 160   | 80    | 33     |
| large  | 180   | 80    | 33     |

Table in veneered Ash wood.

#### FINISHING

Ash wood collection



cognac

ebony



# **PEBBLE**





# SOTO



| Width | Depth | Height |
|-------|-------|--------|
| 70    | 70    | 37     |

Table in veneered Ash wood.



# INDEX

| REFERENCES  | 11  | FABRICS &<br>FINISHINGS | 79  | VEGAS<br>VIRGINIA METAL<br>VIRGINIA WOOD | 173<br>175<br>177 |
|-------------|-----|-------------------------|-----|------------------------------------------|-------------------|
| MC CARE     | 41  |                         |     | WASHINGTON                               | 179               |
|             |     | SECTIONALS              | 97  | WATERLOO                                 | 181               |
| NEW MODEL C | F4  | BRADLEY                 | 101 | WILMINGTON                               | 183               |
| NEW MODELS  | 51  | CHICAGO                 | 105 |