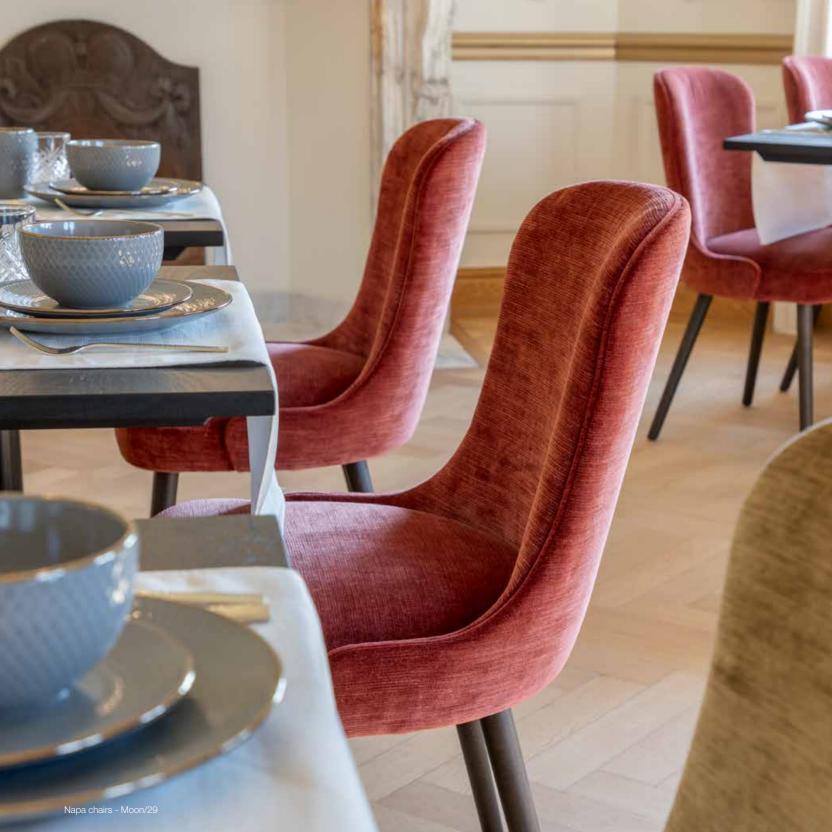

ortise & tenon construction. Stretch belts seat & back. 40 kg (60 kg reinforcement in the front seat) foam with a polyester wadding. Fully upholstered.









#### **MONTEREY-C**



|       |       |        | Height | Fabric  |
|-------|-------|--------|--------|---------|
| Width | Depth | Height | Seat   | Consum. |
| 50    | 61    | 86     | 47     | 1.5 m   |

NOTE | Unavailable with the following fabrics: Adams, Apple, Blake, Boyd, Bubley, Chandler, Douglas, Dove, Ellis, Evans, Glasgow, Hicks, Homer, Javris, Luks, Mac Dean, Mayne, Neel, Pollock, Powel, Sickert, Simpson.

Customer own material (COM): on demand and following approval of a sample.

Beech wood and scandinavian hardpine frame, mortise and tenon construction. Beech wood feet. Stretch belts seat. Fully upholstered.









#### **NAPA**





| 1     |
|-------|
| 10,12 |
| T     |
| Ш     |
|       |

|                  |       |       |        | Height | Fabric  |
|------------------|-------|-------|--------|--------|---------|
|                  | Width | Depth | Height | Seat   | Consum. |
| upholstered back | 55    | 55    | 86     | 48     | 1,8 m   |
| wooden back      | 55    | 55    | 86     | 48     | 1,3 m   |

NOTE | Unavailable with the following fabrics: Adams, Apple, Blake, Boyd, Bubley, Chandler, Douglas, Dove, Ellis, Evans, Glasgow, Hicks, Homer, Javris, Luks, Mac Dean, Mayne, Neel, Pollock, Powel, Sickert, Simpson

Plywood frame, walnut veneered. Beech wood legs. Stretch belts seat. Foam seat & back. Upholstered or walnut veneered wood external back.

## FINISHING Beech wood collection rou