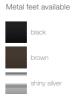

| Virginia                            | Virginia 240-pouf LF (left facing) |        |      |          |             |        |        |         |  |
|          | 240                                 | 90                                 | 85     | 45   | 63       | 2 (160/60)  | 1 (90) | 1 (60) | 10 m    |  |
|          | Virginia pouf                       |                                    |        |      |          |             |        |        |         |  |
|          | 90                                  | 90                                 | 45     | 45   |          | 1 (90)      |        |        | 3,5 m   |  |
|          |                                     |                                    |        |      |          |             |        |        |         |  |





### **VIRGINIA**





Beech wood feet

OPTIONS | Stitching | Bolster (60cm or 90cm).

Beech wood and hardpine frame, mortise and tenon construction. Stretch belts seat and back. Feet: metal or beech wood. Seat cushions: polyurethane foam hr 40 kg. Back and arm cushions: feathers and fibers. Also available in sofa.







baker



chicago



club-house



garland



georgia



hamlet



mississippi NEW!



rochester



tennessee



virginia metal



virginia wood



washington



crawford



dakota



dartmouth/2



hollywood



hollywood with buttons



kingstone



tennessee round



urbana



vegas



waterloo



wilmington



### **BAKER**



|       |       |       |        | Height |     | Cushions | Fabric  |  |
|-------|-------|-------|--------|--------|-----|----------|---------|