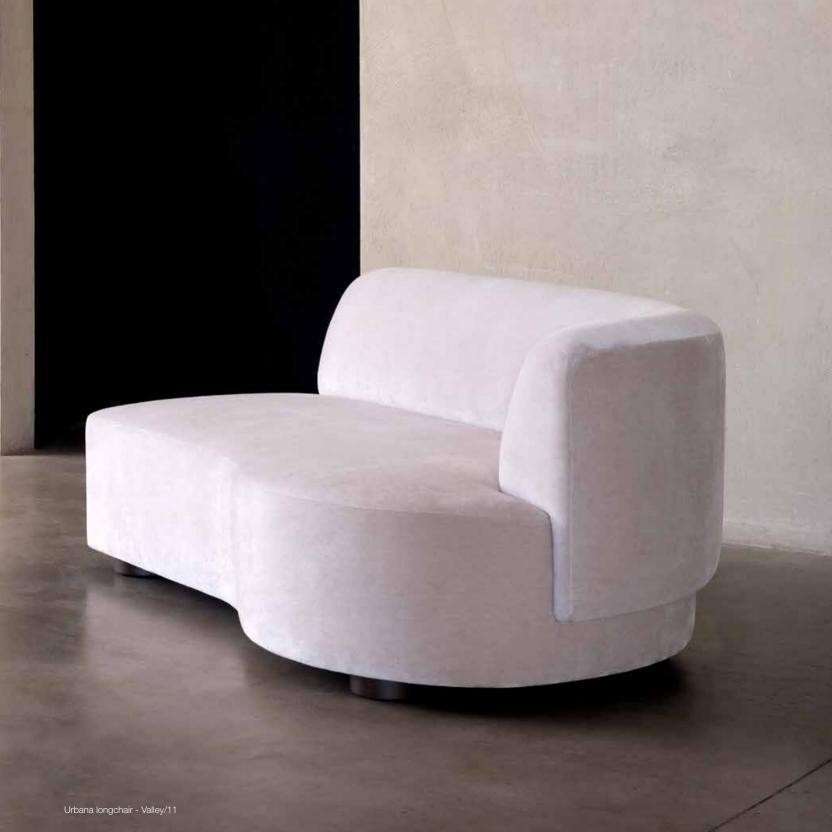

ne frame. Stretch belts seat and back. Back cushion filled with feathers and fibers. Oak wood feet.





# **TENNESSEE**



|          |       |       |        | Hei  | ight | Cust | hions | Fabric  |
|----------|-------|-------|--------|------|------|------|-------|---------|
|          | Width | Depth | Height | Seat | Arm  | Seat | Back  | Consum. |
| LF<br>RF | 200   | 95    | 85     | 46   | 72   | 1    | 1+1*  | 12 m    |

NOTE | Available in LF (left facing) and RF (right facing) | \*Lower-back support.

Beech wood and scandinavian hardpine frame, with tenon and mortise joint. Beech wood feet. Stretch belts seat & back. Seat cushion with HR 55 kg foam & feather and fiber wadding / Inferior polyester wadding. Feathers and fibers back cushions. Also available in sofa & sectionals.





### **URBANA**



|          |       |        |        | Height |     | Cushions              | Fabric               |  |
|----------|-------|--------|--------|--------|-----|-----------------------|----------------------|--|
|          | Width | Depth  | Height | Seat   | Arm | Back                  | Consum.              |  |
| LF<br>RF | 170   | 105/90 | 70     | 43     | 70  | 1 (55x55) / 1 (55x40) | 7 m + 0,65 m + 0,5 m |  |

NOTE | Available in LF (left facing) and RF (right facing | Only available in a selection of the Marie's Corner fabric collection: Abbott, Amigo, Ash, August, Balzac, Barnes, Barsey, Bay, Berry, Brown, Bulgari, Byblos, Carlton, Claudel, Clay, Danieli, Edwards, Hopper, Kelly, Land, Marshall, Martins, Mayfair, Méridien, Ming, Mix, Mountain, Orlan, Pearl, Raphaël,