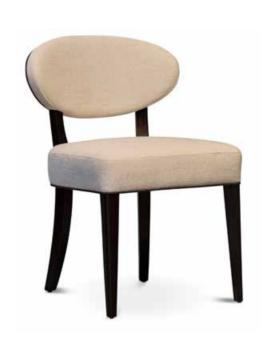

# LEON STYNEN'S ICONIC CHAIR REEDITION

Collab, with Marie's Corner & Kvadraat

This iconic chair was originally designed in 1953 to furnish the lounges and libraries that welcomed visitors and regular patrons of the gaming rooms at the Kursaal Casino in the "Queen of the Beaches." As such, it is now being reissued in its original form. It will seamlessly integrate into the renovated spaces, embodying the spirit of modernity instilled by Leon Stynen from the very first sketches of this prestigious venue for celebrations, art, and light.

Seventy years have given this seat a modernist and humanist clarity. Designed for the Kursaal Casino in Ostend, inaugurated in 1953, it meets today's standards of comfort and uniformity.

In 2024, it makes its revival at Marie's Corner, where the qualities of traditional wood craftsmanship are seamlessly combined with the modernity of refined and balanced lines. A natural harmony that balances a seat without the gestures of voyeuristic and already forgotten modernism.

### **EXCLUSIVE COLLABORATION**

The KVADRAAT fabric range completes this adagio of bold modernism. KVADRAAT fabrics bring us from Denmark the most rigorous yarn structures, and the only ones that will ensure the perfect durability of stylistic tensions and colors over time. Today, we talk a lot about timelessness. This is precisely what you have here, thanks to the union of LEON STYNEN Architecte, Marie's Corner, and KVADRAAT.