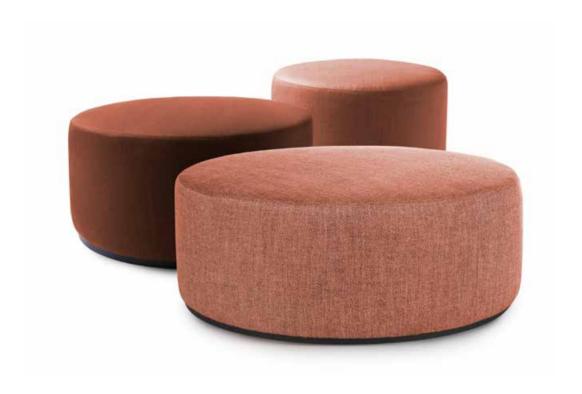

| 1,6 m             |
| large    | 150   | 50    | 48     | 48     | 1,9 m   | 2,1 m             |

Beech wood and scandinavian hardpine frame, mortise and tenon construction. Beech wood feet. Stretch belts seat. Foam seat cushion. Fully upholstered or with slipcover option\*.





# **CARMEL**





|       |       |        | Height | Cushions | Fabric  |
|-------|-------|--------|--------|----------|---------|
| Width | Depth | Height | Seat   | Seat     | Consum. |
| 68    | 48    | 40     | 40     | 1        | 1 m     |
|       |       |        |        |          |         |

Oak frame and feet, mortise & tenon construction. Stretch belts seat. Foam seat cushion. Fully upholstered.

# FINISHING

Oak wood collection



anthracite - 1



ebony-2



chestnut-3



natural - 4



# COLLIN



|             |       |        | Height | Fabric  |
|-------------|-------|--------|--------|---------|
|             | Width | Height | Seat   | Consum. |
| small*      | Ø40   | 40     | 40     | 1 m     |
| large       | Ø60   | 36     | 36     | 1,5 m   |
| extra large | Ø80   | 30     | 30     | 1,5 m   |

NOTE | \*Available in Sheep

Scandinavian hardpine frame. Stretch belts seat. Wooden feet. Fully upholstered with foam.

### FINISHING

Beech wood collection





# **COPPERFIELD**





|       |       |        | Height | Cushions | Fabric  |  |
|-------|-------|--------|--------|----------|---------|--|
| Width | Depth | Height | Seat   | Seat     | Consum. |  |
| 60    | 60    | 49     | 49     | 1        | 3 m     |  |

Beech wood and scandinavian hardpine frame, mortise and te