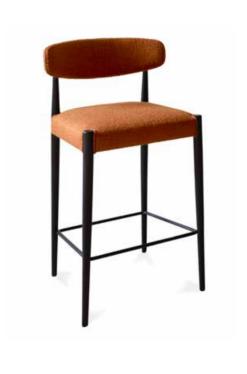

t | Seat   | Consum. |
| Highchair | 52    | 49    | 95     | 70     | 2 m     |
| Bar chair | 52    | 49    | 105    | 80     | 2 m     |

Beech wood and scandinavian harpine frame, mortise and tenon construction. Beech wood feet. Black epoxy footrest. Stretch belts seat and back. Fully upholstered.





## **DENVER-T**





|           |       |       |        | Height | Fabric  |
|-----------|-------|-------|--------|--------|---------|
|           | Width | Depth | Height | Seat   | Consum. |
| Highchair | 50    | 51    | 95     | 70     | 2,5 m   |
| Bar chair | 50    | 51    | 102    | 80     | 2,5 m   |

Beech wood and scandinavian harpine frame, mortise and tenon construction. Beech wood feet. Black epoxy footrest. Stretch belts seat and back. Fully upholstered.





## DIXIE-T





|           |       |       |        | Height | Fabric  |
|-----------|-------|-------|--------|--------|---------|
|           | Width | Depth | Height | Seat   | Consum. |
| Highchair | 48    | 53    | 100    | 70     | 1,2 m   |

Beech wood and scandinavian harpine frame, mortise and tenon construction. Beech wood feet. Black epoxy footrest. Stretch belts seat. Fully upholstered.





## **FILLMORE**



|           |       |       |        | Height | Fabric  |
|-----------|-------|-------|--------|--------|---------|
|           | Width | Depth | Height | Seat   | Consum. |
| Highchair | 45    | 50    | 90     | 70     | 0,6 m   |
| Bar chair | 45    | 50    | 100    | 80     | 0,6 m   |

NOTE | American Walnut available until end of stock.

Oak or american walnut frame and feet, mort