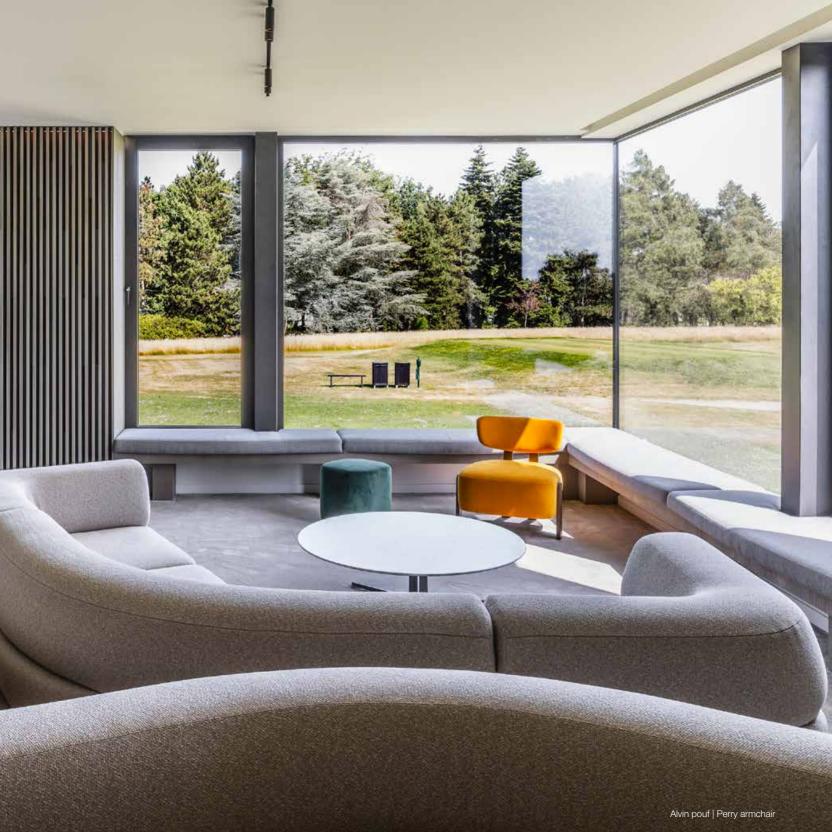

### THE RANGE ROVER HOUSE

BELGIUM | knokke-Heist

Range Rover has opened a Pop-up Store on the Place Albert in Knokke-Heist throughout the summer.

The famous town square (also known as 'M'as-tu vu') has just been inaugurated following major renovation work. In order to make a lasting impression and offer visitors visitors with maximum comfort, the car manufacturer called on Marie's Corner to install the lounge area.

The Belgian specialist in made-to-measure sofas worked with local retailer local retailer Serendipity Store to create an atmosphere that lived up to expectations.

White Urbana sofas with curls, Perry armchairs, Alvin footstools and Casper stools form a coherent punctuated by sculptural Mortex coffee tables.