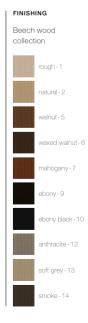

### ASH **BEECH** OAK WOOD WOOD WOOD natural - 2 ebony-9 rough - 1 ebony-9 anthracite - 1 walnut - 5 ebony black - 10 natural - 2 ebony black - 10 ebony-2 waxed walnut - 6 smoke - 14 walnut - 5 anthracite - 12 chestnut - 3 mahogany - 7 waxed walnut - 6 soft grey - 13 natural - 4

mahogany - 7

smoke - 14

# WALNUT WOOD

walnut - 5

waxed walnut - 6

mahogany - 7

ebony - 9

smoke - 14