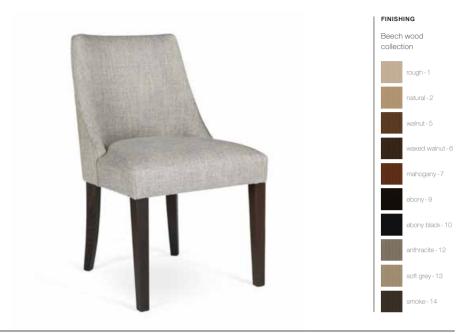

### ASH **BEECH** OAK WOOD WOOD WOOD natural - 2 ebony-9 rough - 1 ebony-9 anthracite - 1 walnut - 5 ebony black - 10 natural - 2 ebony black - 10 ebony-2 waxed walnut - 6 smoke - 14 walnut - 5 anthracite - 12 chestnut - 3 mahogany - 7 waxed walnut - 6 soft grey - 13 natural - 4