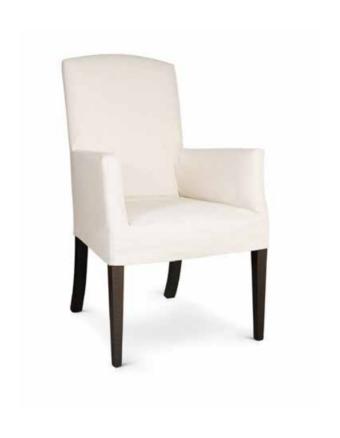

at. Fully upholstered.





# **EATON-C**



|       |       |        | Height | Fabric  |
|-------|-------|--------|--------|---------|
| Width | Depth | Height | Seat   | Consum. |
| 53    | 63    | 102    | 48     | 1,5 m   |

### OPTION | Slipcover.

Beech wood and scandinavian hardpine frame, mortise and tenon construction. Beech wood feet. Stretch belts seat and back. Fully upholstered or with slipcover.



# **EATON-C WITH BUTTONS**



|       |       |        | Height | Fabric  |
|-------|-------|--------|--------|---------|
| Width | Depth | Height | Seat   | Consum. |
| 53    | 63    | 102    | 48     | 2 m     |

Beech wood and scandinavian hardpine frame, mortise and tenon construction. Beech wood feet. Stretch belts seat and back. Fully upholstered with buttons.



# EATON-F



|       |       |        | Height |     | Fabric  |
|-------|-------|--------|--------|-----|---------|
| Width | Depth | Height | Seat   | Arm | Consum. |
| 62    | 67    | 102    | 48     | 67  | 2 m     |

### OPTION | Slipcover.

Beech wood and scandinavian hardpine frame, mortise and tenon construction. Beech wood feet. Stretch belts seat and back. Fully upholstered or with slipcover.



# **EATON-F WITH BUTTONS**



|       |       |        | Height |     | Fabric  |
|-------|-------|--------|--------|-----|---------|
| Width | Depth | Height | Seat   | Arm | Consum. |
| 62    | 67    | 102    | 48     | 67  | 2,5 m   |

Beech wood and scandinavian hardpine frame, mortise and tenon construction. Beech wood feet. Stretch belts seat and back. Fully upholstered with buttons.





# **