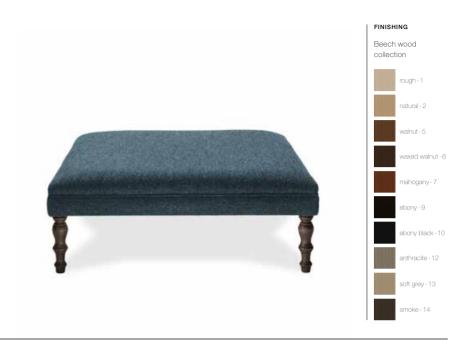

### ASH **BEECH** OAK WOOD WOOD WOOD natural - 2 ebony-9 rough - 1 ebony-9 anthracite - 1 walnut - 5 ebony black - 10 natural - 2 ebony black - 10 ebony-2 waxed walnut - 6 smoke - 14 walnut - 5 anthracite - 12 chestnut - 3 mahogany - 7 waxed walnut - 6 soft grey - 13 natural - 4

mahogany - 7

smoke - 14

# WALNUT WOOD

walnut - 5

waxed walnut - 6

mahogany - 7

ebony - 9

smoke - 14