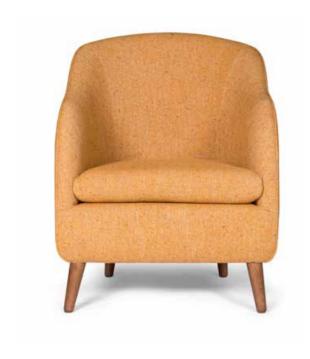

### ASH **BEECH** OAK WOOD WOOD WOOD natural - 2 ebony-9 rough - 1 ebony-9 anthracite - 1 walnut - 5 ebony black - 10 natural - 2 ebony black - 10 ebony-2 waxed walnut - 6 smoke - 14 walnut - 5 anthracite - 12 chestnut - 3 mahogany - 7 waxed walnut - 6 soft grey - 13 natural - 4

# WALNUT WOOD

walnut - 5

waxed walnut - 6

mahogany - 7

ebony - 9

smoke - 14

# WOODEN

FEET

Burton

Daly

Archer

Mitchell

Murray

Victoria