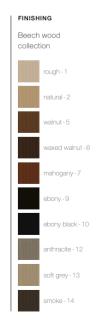

### ASH **BEECH** OAK WOOD WOOD WOOD natural - 2 ebony-9 rough - 1 ebony-9 anthracite - 1 walnut - 5 ebony black - 10 natural - 2 ebony black - 10 ebony-2 waxed walnut - 6 smoke - 14 walnut - 5 anthracite - 12 chestnut - 3 mahogany - 7 waxed walnut - 6 soft grey - 13 natural - 4

mahogany - 7

smoke - 14

# WALNUT WOOD

walnut - 5

waxed walnut - 6

mahogany - 7

ebony - 9

smoke - 14