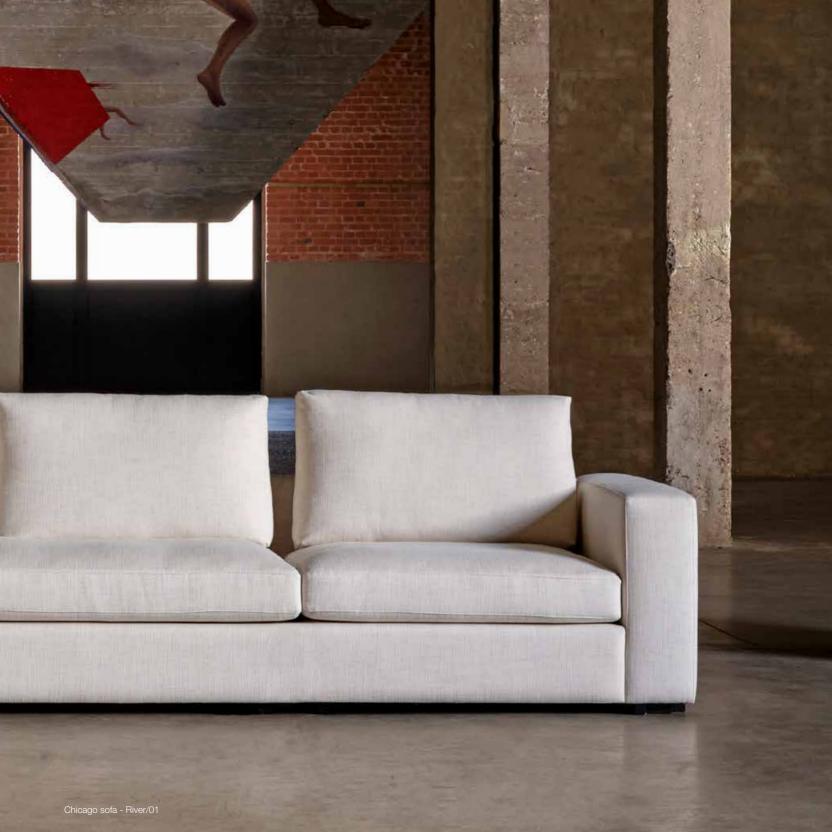

**COMPOSITION** | When ordering send your composition lay-out to avoid any mistake.

| CHICAGO  |                                      |                               |        | Height |      | Cushions* |      | Fabric  |  |  |
|----------|--------------------------------------|-------------------------------|--------|--------|------|-----------|------|---------|--|--|
| Model    | Width                                | Depth                         | Height | Seat   | Arms | Seat      | Back | Consum. |  |  |
| <b>d</b> | Chicago 1 (no arm)                   |                               |        |        |      |           |      |         |  |  |
|          | 90                                   | 100                           | 88     | 44     |      | 1         | 1*   | 7,5 m   |  |  |
| 4        | Chicago 1 RF (right facing)          |                               |        |        |      |           |      |         |  |  |
|          | 110                                  | 100                           | 88     | 44     | 62   | 1         | 1*   | 8,5 m   |  |  |
|          | Chicago 1 LF (left facing)           |                               |        |        |      |           |      |         |  |  |
|          | 110                                  | 100                           | 88     | 44     | 62   | 1         | 1*   | 8,5 m   |  |  |
| 4 P      | Chicago 2 (no arms)                  |                               |        |        |      |           |      |         |  |  |
|          | 180                                  | 100                           | 88     | 44     |      | 2         | 2*   | 12,5 m  |  |  |
| 4        | Chica                                | Chicago 2 RF (right facing)   |        |        |      |           |      |         |  |  |
|          | 200                                  | 100                           | 88     | 44     | 62   | 2         | 2*   | 13,5 m  |  |  |
|          | Chicago 2 LF (left facing)           |                               |        |        |      |           |      |         |  |  |
|          | 200                                  | 100                           | 88     | 44     | 62   | 2         | 2*   | 13,5 m  |  |  |
|          | Chicago 2 (2 arms)                   |                               |        |        |      |           |      |         |  |  |
|          | 220                                  | 100                           | 88     | 44     | 62   | 2         | 2*   | 15 m    |  |  |
| 4        | Chicago Long Table RF (right facing) |                               |        |        |      |           |      |         |  |  |
|          | 130                                  | 145                           | 88     | 44     |      | 1         | 1*   | 9,5 m   |  |  |
|          | Chicago Long Table LF (left facing)  |                               |        |        |      |           |      |         |  |  |
|          | 130                                  | 145                           | 88     | 44     |      | 1         | 1*   | 9,5 m   |  |  |
| d -      | Chicago Long RF (right facing)       |                               |        |        |      |           |      |         |  |  |
|          | 110                                  | 170                           | 88     | 44     | 62   | 1         | 1*   | 10 m    |  |  |
|          | Chica                                | Chicago Long LF (left facing) |        |        |      |           |      |         |  |  |
|          | 110                                  | 170                           | 88     | 44     | 62   | 1         | 1*   | 10 m    |  |  |

### **CHICAGO**

NOTE | \*Bolster backrest support included.

Beech wood and Scandinavian hardpine frame (mortise & tenon construction) covered with foam & fibre. Solid beechwood legs. Stretch belts seat & back. Seat cushion (non-reversible) with polyurethane foam 35 kg/m³ with a layer made of viscoelastic flakes and fibre. Back cushions with polyester fibre and microfibre. Bolster backrest support in foam 25 kg/m³, fixed to the back cushion. Fully upholstered. Also available in sofa.