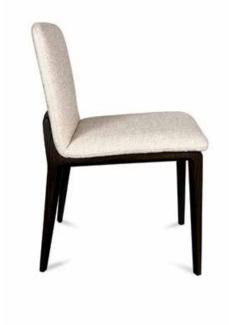

scandinavian hardpine frame, mortise & tenon construction. Beech wood feet. Stretch belts seat and back. Fully upholstered.









# **ARMSTRONG**



|       |       |        | Height | Fabric  |
|-------|-------|--------|--------|---------|
| Width | Depth | Height | Seat   | Consum. |
| 42    | 50    | 85     | 48     | 0,5 m   |

Beech wood frame and base. Fully upholstered. Stackable.









## **BARLOW**





|       |       |        | Height |     | Fabric  |
|-------|-------|--------|--------|-----|---------|
| Width | Depth | Height | Seat   | Arm | Consum. |
| 59    | 67    | 80     | 49     | 61  | 2,5 m   |

Beech wood and scandinavian hardpine frame, mortise and tenon construction. Beech wood feet. Stretch belts seat and back. Fully upholstered.









# BRISBANE NEW!





|       |       |        | Height | Fabric  |
|-------|-------|--------|--------|---------|
| Width | Depth | Height | Seat   | Consum. |
| 50    | 61    | 84     | 50     | 1,3 m   |

Plywood and beech wood socle & feet. 40 kg/m $^3$  HR polyurethanne foam with a polyester wadding (seat). 40 kg/m $^3$  HR polyurethanne foam with a polyester wadding (back)









# **CAROLINE**



|       |       |        | Height | Fabric  |
|-------|-------|--------|--------|---------|
| Width | Depth | Height | Seat   | Consum. |
| 57    | 62    | 84     | 47     | 1,6 m   |

Plywood and beech wood frame, mortise and tenon construction. Ash wood soccle and feet. Stretch belts seat. 40 kg foam with a polyester wadding. Fully upholstered.









### **DENVER-C**



Fabric

2,5 m

Beech wood and scan