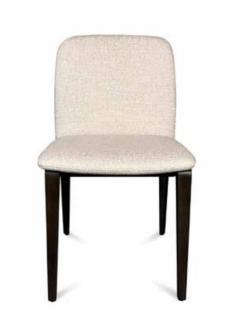

Fully upholstered. Stackable.









## **BARLOW**





|       |       |        | Height |     | Fabric  |
|-------|-------|--------|--------|-----|---------|
| Width | Depth | Height | Seat   | Arm | Consum. |
| 59    | 67    | 80     | 49     | 61  | 2,5 m   |

Beech wood and scandinavian hardpine frame, mortise and tenon construction. Beech wood feet. Stretch belts seat and back. Fully upholstered.









# BRISBANE NEW!





|       |       |        | Height | Fabric  |
|-------|-------|--------|--------|---------|
| Width | Depth | Height | Seat   | Consum. |
| 50    | 61    | 84     | 50     | 1,3 m   |

Plywood and beech wood socle & feet. 40 kg/m $^3$  HR polyurethanne foam with a polyester wadding (seat). 40 kg/m $^3$  HR polyurethanne foam with a polyester wadding (back)









# **CAROLINE**



|       |       |        | Height | Fabric  |
|-------|-------|--------|--------|---------|
| Width | Depth | Height | Seat   | Consum. |
| 57    | 62    | 84     | 47     | 1,6 m   |

Plywood and beech wood frame, mortise and tenon construction. Ash wood soccle and feet. Stretch belts seat. 40 kg foam with a polyester wadding. Fully upholstered.









### **DENVER-C**



Fabric

2,5 m

Beech wood and scandinavian hardpine frame, mortise and tenon construction. Beech wood feet. Stretch belts seat and back. Fully upholstered.

Height

85

Height

Seat

48



## **DENVER-F**

Depth

60

Width

51



Beech wood and scandinavian hardpine frame, mortise and tenon construction. Beech wood feet. Stretch belts seat and back. Fully upholstered.







# DIXIE



|       |