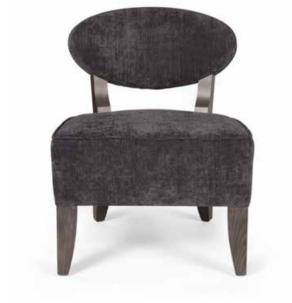

# LEON STYNEN'S ICONIC CHAIR REEDITION

Collab, with Marie's Corner & Kvadraat

### ARCHITECT OF STRUCTURES

Emerging from the shadows of surfaces and taut lines envisioned by an 'architect of structures' LEON STYNEN, with a guardian of the temple: Els Decryse. It has appeared, preserved from years of cultural indecision.

This iconic chair was originally designed in 1953 to furnish the lounges and libraries that welcomed visitors and regular patrons of the gaming rooms at the Kursaal Casino in the "Queen of the Beaches." As such, it is now being reissued in its original form. It will seamlessly integrate into the renovated spaces, embodying the spirit of modernity instilled by Leon Stynen from the very first sketches of this prestigious venue for celebrations, art, and light.

Seventy years have given this seat a modernist and humanist clarity. Designed for the Kursaal Casino in Ostend, inaugurated in 1953, it meets today's standards of comfort and uniformity.

In 2024, it makes its revival at Marie's Corner, where the qualities of traditional wood craftsmanship are seamlessly combined with the modernity of refined and balanced lines. A natural harmony that balances a seat without the gestures of voyeuristic and already forgotten modernism.

### **EXCLUSIVE COLLABORATION**

The KVADRAAT fabric range completes this adagio of bold modernism. KVADRAAT fabrics bring us from Denmark the most rigorous yarn structures, and the only ones that will ensure the perfect durability of stylistic tensions and colors over time. Today, we talk a lot about timelessness. This is precisely what you have here, thanks to the union of LEON STYNEN Architecte, Marie's Corner, and KVADRAAT.