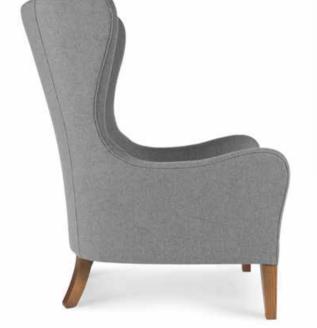

# LEON STYNEN'S ICONIC CHAIR REEDITION

Collab, with Marie's Corner & Kvadraat

### ARCHITECT OF STRUCTURES

Emerging from the shadows of surfaces and taut lines envisioned by an 'architect of structures' LEON STYNEN, with a guardian of the temple: Els Decryse. It has appeared, preserved from years of cultural indecision.

This iconic chair was originally designed in 1953 to furnish the lounges and libraries that welcomed visitors and regular patrons of the gaming rooms at the Kursaal Casino in the "Queen of the Beaches." As such, it is now being reissued in its original form. It will seamlessly integrate into the renovated spaces, embodying the spirit of modernity instilled by Leon Stynen from the very first sketches of this prestigious venue for celebrations, art, and light.

Seventy years have given this seat a modernist and humanist clarity. Designed for the Kursaal Casino in Ostend, inaugurated in 1953, it meets today's standards of comfort and uniformity.

In 2024, it makes its revival at Marie's Corner, where the qualities of traditional wood craftsmanship are seamlessly combined with the modernity of refined and balanced lines. A natural harmony that balances a seat without the gestures of voyeuristic and already forgotten modernism.