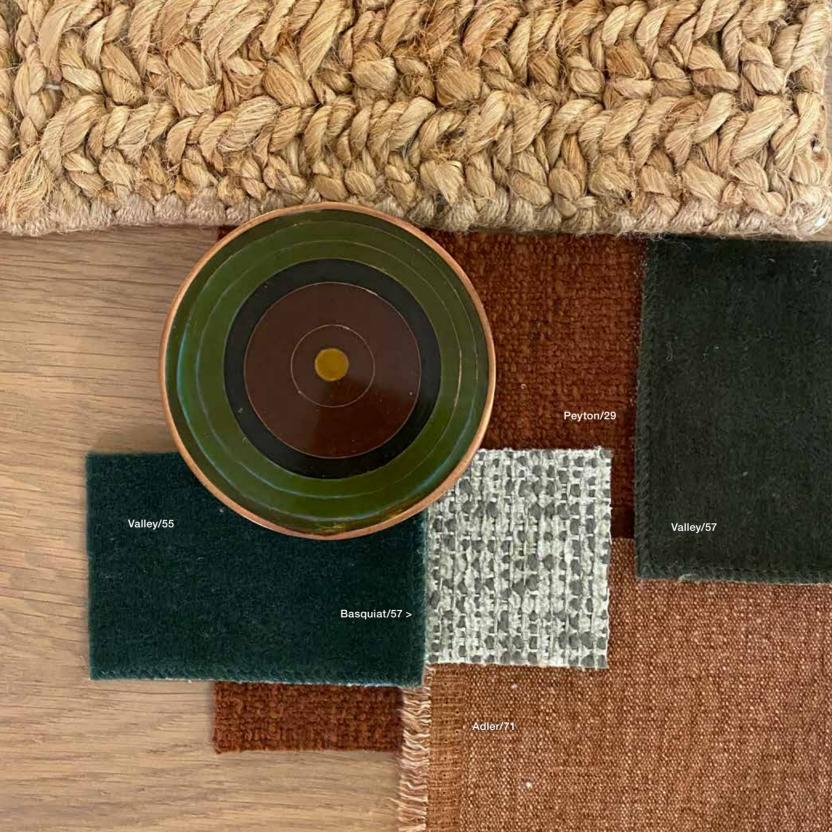

#### BASQUIAT NEW!

Adler, Banksy, Basquiat, Peyton, Taylor, Valley

The new Basquiat collection stands out with its semi-relief materials and earthy, nature-inspired colors, perfect for creating a warm and authentic atmosphere. The subtly textured semi-solids add depth without a prominent pattern.

#### **EARTH**

Bay, Chalk, Clay, Cliff, Eclipse, Land, Mountain, Peak, River, Rock, Sand, Universe, Valley, Volcano

Taking inspiration from natural materials this collection is a mix of nature-inspired earth and neutral tonee such as, brown, terracotta beige, off white and green.