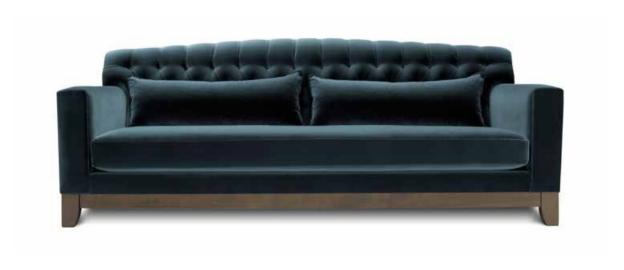

lection anthracite-1 ebony-2 chestnut-3

# **HOLLYWOOD**



|       |       |       |        | Height |     | Cushions      |              | Fabric  |
|-------|-------|-------|--------|--------|-----|---------------|--------------|---------|
| Seats | Width | Depth | Height | Seat   | Arm | Seat          | Back         | Consum. |
| 2     | 170   | 95    | 87     | 42     | 63  | 1 - 2 lower-b | ack supports | 9,5 m   |
| 2,5   | 200   | 95    | 87     | 42     | 63  | 1 - 2 lower-b | ack supports | 10,5 m  |
| 3     | 230   | 95    | 87     | 42     | 63  | 1 - 2 lower-b | ack supports | 11,5 m  |

Beech wood and scandinavian hardpine frame, mortise and tenon construction. Beech wood feet. Stretch belts seat and back. Foam seat cushion. Fully upholstered.



# **HOLLYWOOD WITH BUTTONS**



|       |       |       |        | Hei  | ght | Cusi                      | hions        | Fabric  |
|-------|-------|-------|--------|------|-----|---------------------------|--------------|---------|
| Seats | Width | Depth | Height | Seat | Arm | Seat                      | Back         | Consum. |
| 2     | 170   | 95    | 87     | 42   | 63  | 1 - 2 lower-b             | ack supports | 11 m    |
| 2,5   | 200   | 95    | 87     | 42   | 63  | 1 - 2 lower-b             | ack supports | 12,5 m  |
| 3     | 230   | 95    | 87     | 42   | 63  | 1 - 2 lower-back supports |              | 13,5 m  |

Beech wood and scandinavian hardpine frame, mortise and tenon construction. Beech wood feet. Stretch belts seat and back. Foam seat cushion. Fully upholstered with buttons.





# **KINGSTONE