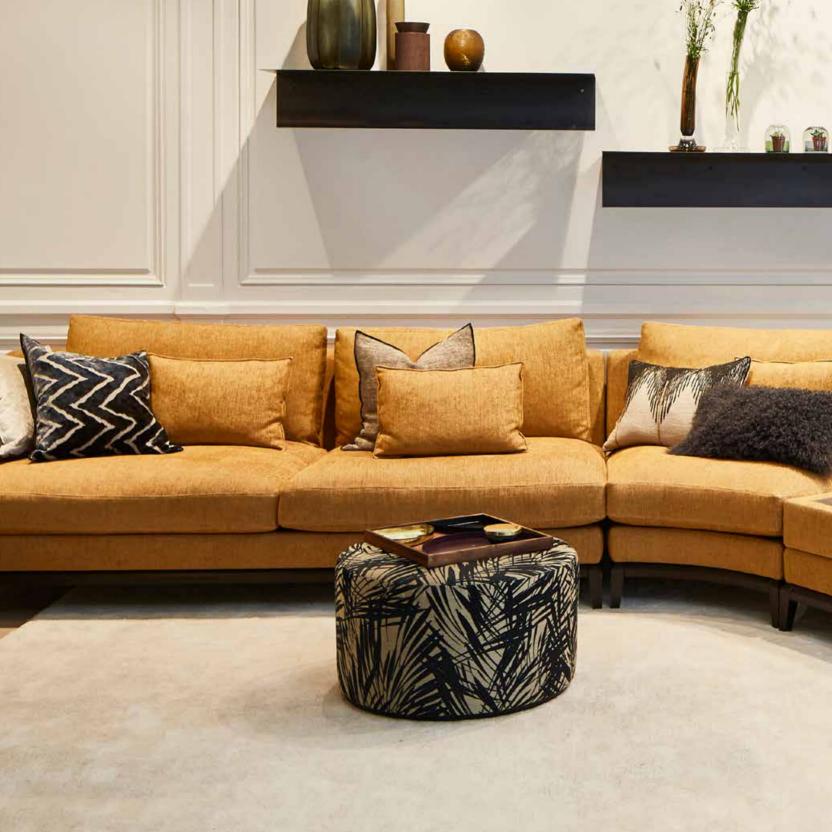

tennessee

| BRADLEY    |                                       |                                |        | Height |      | Cushions |      | Fabric  |  |  |
|------------|---------------------------------------|--------------------------------|--------|--------|------|----------|------|---------|--|--|
| Model      | Width                                 | Depth                          | Height | Seat   | Arms | Seat     | Back | Consum. |  |  |
|            | Bradley 1 (no arm)                    |                                |        |        |      |          |      |         |  |  |
| <b>Q D</b> | 92                                    | 92                             | 83     | 43     |      | 1        | 1    | 6,5 m   |  |  |
|            | Bradley 1 RF (right facing)           |                                |        |        |      |          |      |         |  |  |
|            | 100                                   | 92                             | 83     | 43     | 63   | 1        | 1    | 7,5 m   |  |  |
|            | Bradley 1 LF (left facing)            |                                |        |        |      |          |      |         |  |  |
|            | 100                                   | 92                             | 83     | 43     | 63   | 1        | 1    | 7,5 m   |  |  |
|            | Bradle                                | Bradley 2 (no arms)            |        |        |      |          |      |         |  |  |
|            | 184                                   | 92                             | 83     | 43     |      | 2        | 2    | 12 m    |  |  |
| 4          | Bradle                                | Bradley 2 RF (right facing)    |        |        |      |          |      |         |  |  |
|            | 192                                   | 92                             | 83     | 43     | 63   | 2        | 2    | 13 m    |  |  |
|            | Bradle                                | Bradley 2 LF (left facing)     |        |        |      |          |      |         |  |  |
|            | 192                                   | 92                             | 83     | 43     | 63   | 2        | 2    | 13 m    |  |  |
|            | Bradle                                | Bradley Back RF (right facing) |        |        |      |          |      |         |  |  |
|            | 137                                   | 92                             | 83     | 43     |      | 1        | 1    | 7,5 m   |  |  |
| □ □ □      | Bradle                                | Bradley Back LF (left facing)  |        |        |      |          |      |         |  |  |
|            | 137                                   | 92                             | 83     | 43     |      | 1        | 1    | 7,5 m   |  |  |
| d          | Bradley Corner Long RF (right facing) |                                |        |        |      |          |      |         |  |  |
|            | 120                                   | 92                             | 83     | 43     |      | 1        | 2    | 9 m     |  |  |
| Þ          | Bradley Corner Long LF (left facing)  |                                |        |        |      |          |      |         |  |  |
|            | 120                                   | 92                             | 83     | 43     |      | 1        | 2    | 9 m     |  |  |
| Δ          | Bradley Pouf                          |                                |        |        |      |          |      |         |  |  |
| □ □        | 92                                    | 92                             | 43     | 43     |      | 1        |      | 4,6 m   |  |  |
| + + + +    | Bradley Pouf-table                    |                                |        |        |      |          |      |         |  |  |
|            | 40                                    | 83                             | 38     | 38     |      |          |      | 2 m     |  |  |
|            | Bradley Table                         |                                |        |        |      |          |      |         |  |  |
|            | 40                                    | 83                             | 38     |        |      |          |      |         |  |  |
|            |                                       |                                |        |        |      |          |      |         |  |  |