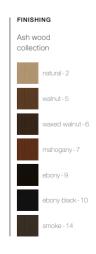

### ASH **BEECH** OAK WOOD WOOD WOOD natural - 2 ebony-9 rough - 1 ebony-9 anthracite - 1 walnut - 5 ebony black - 10 natural - 2 ebony black - 10 ebony-2 waxed walnut - 6 smoke - 14 walnut - 5 anthracite - 12 chestnut - 3 mahogany - 7 waxed walnut - 6 soft grey - 13 natural - 4

mahogany - 7

smoke - 14

# WALNUT WOOD

walnut - 5

waxed walnut - 6

mahogany - 7

ebony - 9

smoke - 14