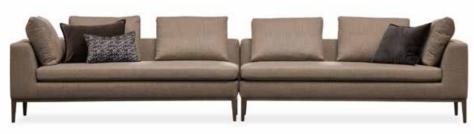

| Virginia 240-pouf LF (left facing) |        |      |          |             |        |        |         |  |
|          | 240                                 | 90                                 | 85     | 45   | 63       | 2 (160/60)  | 1 (90) | 1 (60) | 10 m    |  |
|          | Virginia pouf                       |                                    |        |      |          |             |        |        |         |  |
|          | 90                                  | 90                                 | 45     | 45   |          | 1 (90)      |        |        | 3,5 m   |  |
|          |                                     |                                    |        |      |          |             |        |        |         |  |





### **VIRGINIA**





Beech wood feet

OPTIONS | Stitching | Bolster (60cm or 90cm).

Beech wood and hardpine frame, mortise and tenon construction. Stretch belts seat and back. Feet: metal or beech wood. Seat cushions: polyurethane foam hr 40 kg. Back and arm cushions: feathers and fibers. Also available in sofa.







baker



chicago



club-house



garland



georgia



hamlet



mississippi NEW!



rochester



tennessee



virginia metal



virginia wood



washington



crawford



dakota



dartmouth/2



hollywood



hollywood with buttons



kingstone



tennessee round



urbana



vegas



waterloo



wilmington



### **BAKER**



|       |       |       |        | Height |     | Cushions | Fabric  |  |
|-------|-------|-------|--------|--------|-----|----------|---------|--|
| Seats | Width |