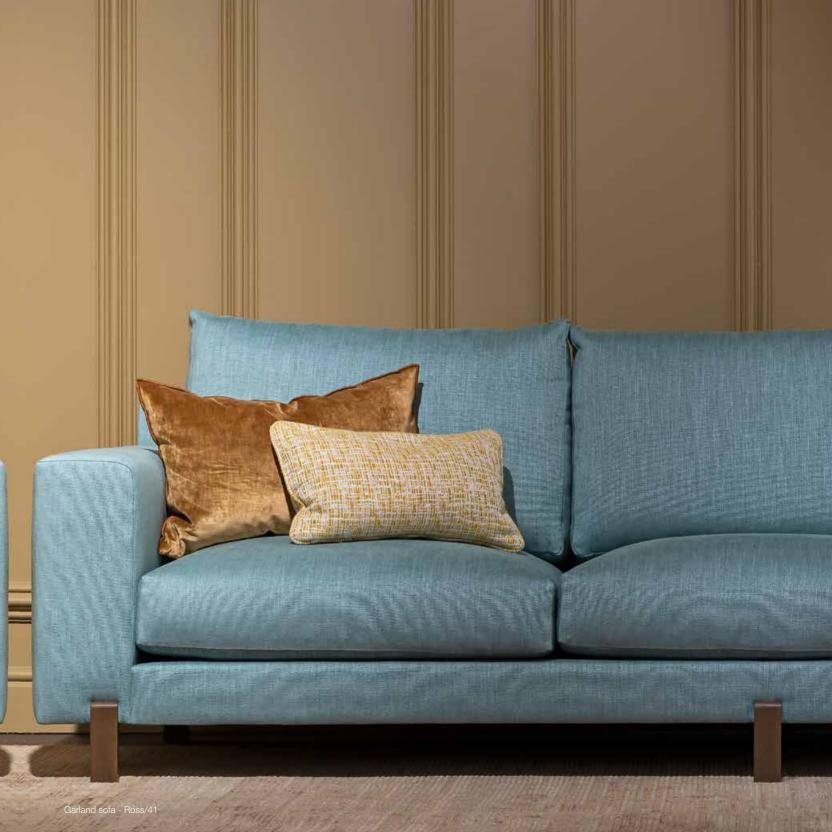

belts seat & back. Fibre and micro-fibre seat and back cushions. Fully upholstered or with slipcover. Also available in sectional & sofa bed.

# FINISHING Beech wood collection rough -1 natural - 2 walnut - 5 waxed walnut - 6 mahogany - 7 ebony - 9 ebony black - 10 anthracite - 12 soft grey - 13 smoke - 14



### DARTMOUTH/2



|       |       |       |        | Cushions | Fabric  |
|-------|-------|-------|--------|----------|---------|
| Seats | Width | Depth | Height | Seat     | Consum. |
| 2     | 160   | 68    | 77     | 39       | 4,5 m   |

Beech wood and scandinavian hardpine frame, mortise and tenon construction. Beech wood feet. Stretch belts seat and back. Fixed seat with foam. Fully upholstered. Railroaded (Top of pattern runs across the roll). Also available in armchair.





# **GARLAND**



|       |       |       |        | Height |     | Cust | nions | Fabric  |
|-------|-------|-------|--------|--------|-----|------|-------|---------|
| Seats | Width | Depth | Height | Seat   | Arm | Seat | Back  | Consum. |
| 2     | 230   | 100   | 87     | 41     | 61  | 2    | 2     | 16,5 m  |
| 3     | 280   | 100   | 87     | 41     | 61  | 3    | 3     | 18,5 m  |

Scandinavian hardpine frame, mortise & tenon construction. Oak & metal feet. Stretch belts seat & back. Seat cushion upholstered with HR 55 kg foam & feather and fiber (inferior polyester wadding). Back cushion filled with feathers and fibers. Also available in sectional.

# PINISHING Oak wood collection anthracite - 1 ebony - 2 chestnut - 3



# **GEORGIA**



|       |       |       |        | He   |