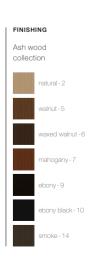

### ASH **BEECH** OAK WOOD WOOD WOOD natural - 2 ebony-9 rough - 1 ebony-9 anthracite - 1 walnut - 5 ebony black - 10 natural - 2 ebony black - 10 ebony-2 waxed walnut - 6 smoke - 14 walnut - 5 anthracite - 12 chestnut - 3 mahogany - 7 waxed walnut - 6 soft grey - 13 natural - 4

mahogany - 7

smoke - 14

# WALNUT WOOD

walnut - 5

waxed walnut - 6

mahogany - 7

ebony - 9

smoke - 14