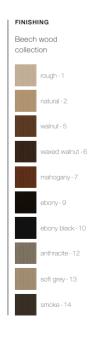

# SEATING FINISHINGS

# OVER 500 QUALITY TO CHOOSE FROM...

### ASH **BEECH** OAK WOOD WOOD WOOD natural - 2 ebony-9 rough - 1 ebony-9 anthracite - 1 walnut - 5 ebony black - 10 natural - 2 ebony black - 10 ebony-2 waxed walnut - 6 smoke - 14 walnut - 5 anthracite - 12 chestnut - 3 mahogany - 7 waxed walnut - 6 soft grey - 13 natural - 4