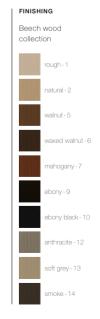

### ASH **BEECH** OAK WOOD WOOD WOOD natural - 2 ebony-9 rough - 1 ebony-9 anthracite - 1 walnut - 5 ebony black - 10 natural - 2 ebony black - 10 ebony-2 waxed walnut - 6 smoke - 14 walnut - 5 anthracite - 12 chestnut - 3 mahogany - 7 waxed walnut - 6 soft grey - 13 natural - 4

mahogany - 7

smoke - 14

# WALNUT WOOD

walnut - 5

waxed walnut - 6

mahogany - 7

ebony - 9

smoke - 14