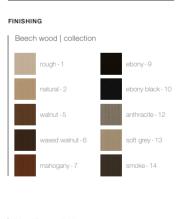

### ASH **BEECH** OAK WOOD WOOD WOOD natural - 2 ebony-9 rough - 1 ebony-9 anthracite - 1 walnut - 5 ebony black - 10 natural - 2 ebony black - 10 ebony-2 waxed walnut - 6 smoke - 14 walnut - 5 anthracite - 12 chestnut - 3 mahogany - 7 waxed walnut - 6 soft grey - 13 natural - 4

mahogany - 7

smoke - 14

# WALNUT WOOD

walnut - 5

waxed walnut - 6

mahogany - 7

ebony - 9

smoke - 14

# METAL FEET

black

shiny silver

# WOODEN

FEET

Burton

Daly

Archer

Mitchell

Murray

Victoria