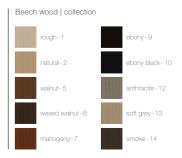

### ASH **BEECH** OAK WOOD WOOD WOOD natural - 2 ebony-9 rough - 1 ebony-9 anthracite - 1 walnut - 5 ebony black - 10 natural - 2 ebony black - 10 ebony-2 waxed walnut - 6 smoke - 14 walnut - 5 anthracite - 12 chestnut - 3 mahogany - 7 waxed walnut - 6 soft grey - 13 natural - 4

mahogany - 7

smoke - 14

# WALNUT WOOD

walnut - 5

waxed walnut - 6

mahogany - 7

ebony - 9

smoke - 14