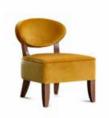

# LEON STYNEN'S ICONIC CHAIR REEDITION

Collab, with Marie's Corner & Kvadraat

This iconic chair was originally designed in 1953 to furnish the lounges and libraries that welcomed visitors and regular patrons of the gaming rooms at the Kursaal Casino in the "Queen of the Beaches." As such, it is now being reissued in its original form. It will seamlessly integrate into the renovated spaces, embodying the spirit of modernity instilled by Leon Stynen from the very first sketches of this prestigious venue for celebrations, art, and light.

Seventy years have given this seat a modernist and humanist clarity. Designed for the Kursaal Casino in Ostend, inaugurated in 1953, it meets today's standards of comfort and uniformity.

In 2024, it makes its revival at Marie's Corner, where the qualities of traditional wood craftsmanship are seamlessly combined with the modernity of refined and balanced lines. A natural harmony that balances a seat without the gestures of voyeuristic and already forgotten modernism.