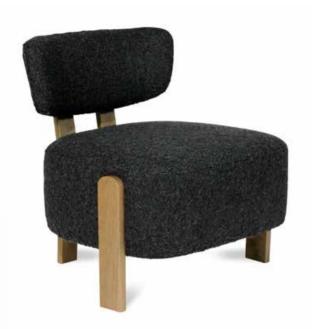

#### BASQUIAT NEW!

Adler, Banksy, Basquiat, Peyton, Taylor, Valley

The new Basquiat collection stands out with its semi-relief materials and earthy, nature-inspired colors, perfect for creating a warm and authentic atmosphere. The subtly textured semi-solids add depth without a prominent pattern.

#### **EARTH**

Bay, Chalk, Clay, Cliff, Eclipse, Land, Mountain, Peak, River, Rock, Sand, Universe, Valley, Volcano

Taking inspiration from natural materials this collection is a mix of nature-inspired earth and neutral tonee such as, brown, terracotta beige, off white and green.

#### **EDWARDS**

Barnes, Edwards, Ross, Spencer

A colorful choice of contrasts and textures to personalize and give character to your interior.