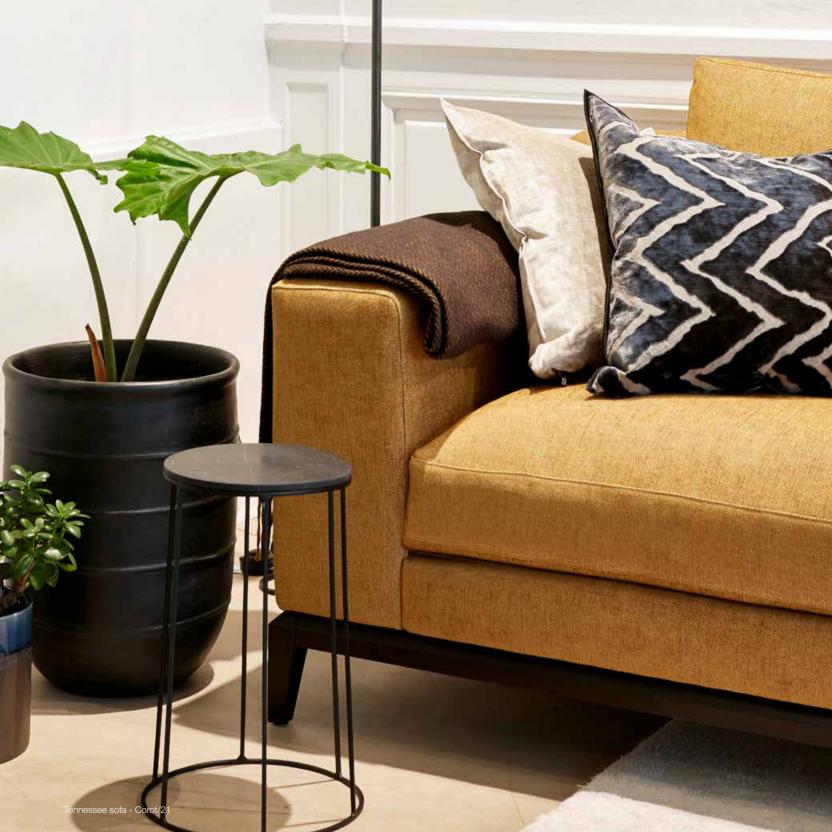

can be combined with 1LF/RF + 3LF/RF

|       |       |                 |       |        | Hei  | ight | Cusl | hions | Fabric  |
|-------|-------|-----------------|-------|--------|------|------|------|-------|---------|
| Seats | Width | Composition     | Depth | Height | Seat | Arm  | Seat | Back  | Consum. |
| 3     | 230   | 2 arms          | 105   | 90     | 43   | 55   | 2    | 2     | 17,5 m  |
| 4*    | 320   | 1LF/RF + 3LF/RF | 105   | 90     | 43   | 55   | 3    | 3     | 28 m    |

Beech wood and Scandinavian hardpine frame, beech wood legs, Mortise and tenon construction. Stretch belts seat and back. Seat cushion with a combination of HR 40 & 55 kgs soft foams in a polyester wadding. Back cushion filled with feathers and fibers. Fully upholstered. Also availbable in pouf.





### **TENNESSEE**



|       |       |       | Hei    | ight |     | Fabric |                          |         |
|-------|-------|-------|--------|------|-----|--------|--------------------------|---------|
| Seats | Width | Depth | Height | Seat | Arm | Seat   | Back                     | Consum. |
| 2     | 240   | 105   | 85     | 48   | 59  | 2      | 2+2 (lower-back support) | 14 m    |

Beech wood and scandinavian hardpine frame, with tenon and mortise joint. Beech wood feet. Stretch belts seat & back. Seat cushion with HR 55 kg foam & feather and fiber wadding / Inferior polyester wadding. Feathers and fibers back cushions. Also available in sectional & longchair.





# **TENNESSEE ROUND**





|       |       |       |        | Height |       | Cushions                    | Fa