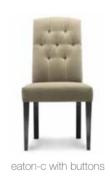

2 walnut - 5 waxed walnut - 6 mahogany - 7 ebony - 9 ebony black - 10 anthracite - 12 soft grey - 13 smoke - 14



## **HALIFAX**





Beech wood and scandinavian hardpine frame, mortise and tenon construction. Beech wood feet. Stretch belts seat and back. Feather and fibre seat cushion. Fully upholstered.

AVAILABLE LEGS | Burton |













# **JACKSON**





|       |       |        | Height |     | Cushions | Fabric  |
|-------|-------|--------|--------|-----|----------|---------|
| Width | Depth | Height | Seat   | Arm | Seat     | Consum. |
| 70    | 92    | 113    | 44     | 60  | 1        | 6 m     |

Beech wood and scandinavian hardpine frame, mortise and tenon construction. Beech wood feet. Stretch seat and belts back. Foam seat cushion. Fully upholstered.



























































## **ALBANY**



|       |       |        | Height | Fabric  |
|-------|-------|--------|--------|---------|
| Width | Depth | Height | Seat   | Consum. |
| 47    | 56    | 86     | 48     | 1,2 m   |

Beech wood and scandinavian hardpine frame, mortise & tenon construction. Beech wood feet. Stretch belts seat and back. Fully upholstered.









# **ARMSTRONG**



|       |       |        | Height | Fabric  |
|-------|-------|--------|--------|---------|
| Width | Depth | Height | Seat   | Consum. |
| 42    | 50    | 85     | 48     | 0,5 m   |

Beech wood frame and base. Fully upholstered. Stackable.









## **BARLOW**





|       |       |        | Height |     | Fabric  |
|-------|-------|--------|--------|-----|---------|
| Width | Depth |