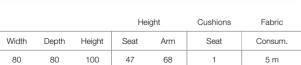

ian hardpine frame, mortise and tenon construction. Beech wood feet. Stretch belts seat and back. Feather and fibre seat cushion. Fully upholstered.

### AVAILABLE LEGS









# **GALVESTON**





|       |       |        | Height |     | Cushions | Fabric  |
|-------|-------|--------|--------|-----|----------|---------|
| Width | Depth | Height | Seat   | Arm | Seat     | Consum. |
| 80    | 90    | 100    | 44     | 60  | 1        | 6 m     |

Beech wood and scandinavian hardpine frame, mortise and tenon construction. Beech wood feet. Stretch belts seat and back. Foam seat cushion. Fully upholstered.

# FINISHING Beech wood collection rough - 1 natural - 2 walnut - 5 waxed walnut - 6 mahogany - 7 ebony - 9 ebony black - 10 anthracite - 12 soft grey - 13 smoke - 14



## **HALIFAX**





Beech wood and scandinavian hardpine frame, mortise and tenon construction. Beech wood feet. Stretch belts seat and back. Feather and fibre seat cushion. Fully upholstered.

AVAILABLE LEGS | Burton |













# **JACKSON**





|       |       |        | Height |     | Cushions | Fabric  |
|-------|-------|--------|--------|-----|----------|---------|
| Width | Depth | Height | Seat   | Arm | Seat     | Consum. |
| 70    | 92    | 113    | 44     | 60  | 1        | 6 m     |

Beech wood and scandinavian hardpine frame, mortise and tenon construction. Beech wood feet. Stretch seat and belts back. Foam seat cushion. Fully upholstered.



























































## **ALBANY**



|       |       |        | Height | Fabric  |
|-------|-------|--------|-----