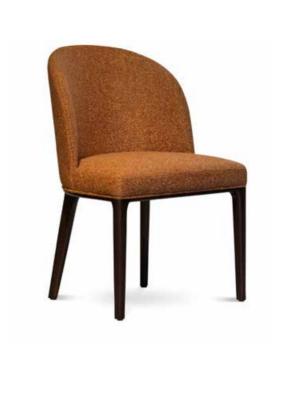

#### **EARTH**

Bay, Chalk, Clay, Cliff, Eclipse, Land, Mountain, Peak, River, Rock, Sand, Universe, Valley, Volcano

Taking inspiration from natural materials this collection is a mix of nature-inspired earth and neutral tonee such as, brown, terracotta beige, off white and green.