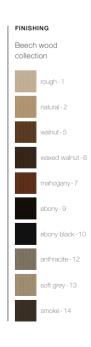

### ASH **BEECH** OAK WOOD WOOD WOOD natural - 2 ebony-9 rough - 1 ebony-9 anthracite - 1 walnut - 5 ebony black - 10 natural - 2 ebony black - 10 ebony-2 waxed walnut - 6 smoke - 14 walnut - 5 anthracite - 12 chestnut - 3 mahogany - 7 waxed walnut - 6 soft grey - 13 natural - 4