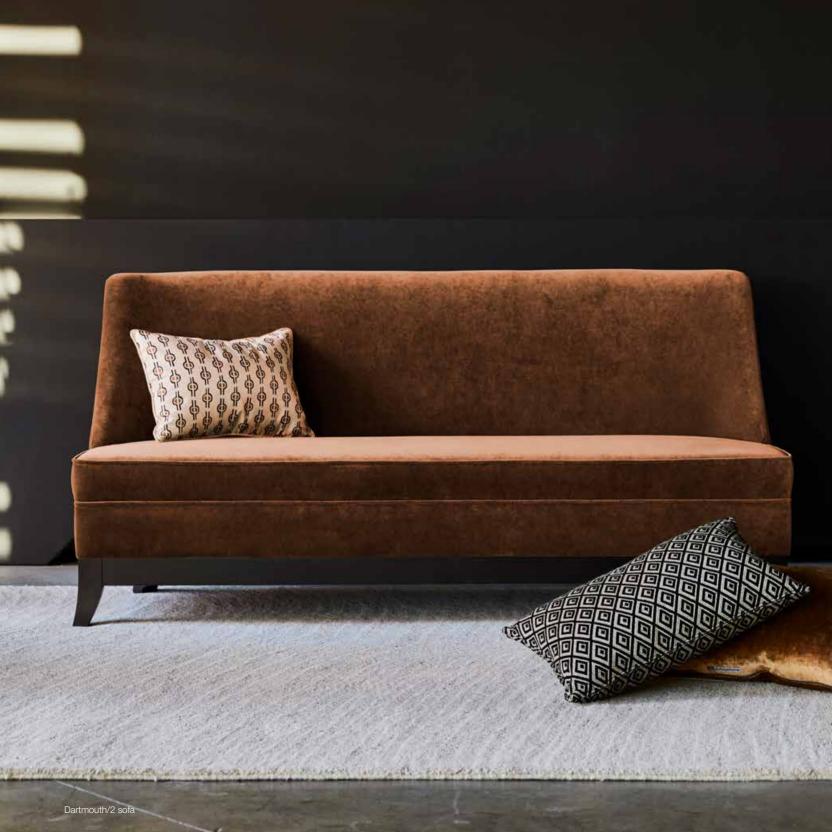

tennessee

| BRADLEY    |                                       |                                |        | Height |      | Cushions |      | Fabric  |  |  |
|------------|---------------------------------------|--------------------------------|--------|--------|------|----------|------|---------|--|--|
| Model      | Width                                 | Depth                          | Height | Seat   | Arms | Seat     | Back | Consum. |  |  |
|            | Bradley 1 (no arm)                    |                                |        |        |      |          |      |         |  |  |
| <b>Q D</b> | 92                                    | 92                             | 83     | 43     |      | 1        | 1    | 6,5 m   |  |  |
|            | Bradley 1 RF (right facing)           |                                |        |        |      |          |      |         |  |  |
|            | 100                                   | 92                             | 83     | 43     | 63   | 1        | 1    | 7,5 m   |  |  |
|            | Bradley 1 LF (left facing)            |                                |        |        |      |          |      |         |  |  |
|            | 100                                   | 92                             | 83     | 43     | 63   | 1        | 1    | 7,5 m   |  |  |
|            | Bradle                                | Bradley 2 (no arms)            |        |        |      |          |      |         |  |  |
|            | 184                                   | 92                             | 83     | 43     |      | 2        | 2    | 12 m    |  |  |
| 4          | Bradle                                | Bradley 2 RF (right facing)    |        |        |      |          |      |         |  |  |
|            | 192                                   | 92                             | 83     | 43     | 63   | 2        | 2    | 13 m    |  |  |
|            | Bradle                                | Bradley 2 LF (left facing)     |        |        |      |          |      |         |  |  |
|            | 192                                   | 92                             | 83     | 43     | 63   | 2        | 2    | 13 m    |  |  |
|            | Bradle                                | Bradley Back RF (right facing) |        |        |      |          |      |         |  |  |
|            | 137                                   | 92                             | 83     | 43     |      | 1        | 1    | 7,5 m   |  |  |
| □ □ □      | Bradle                                | Bradley Back LF (left facing)  |        |        |      |          |      |         |  |  |
|            | 137                                   | 92                             | 83     | 43     |      | 1        | 1    | 7,5 m   |  |  |
| d          | Bradley Corner Long RF (right facing) |                                |        |        |      |          |      |         |  |  |
|            | 120                                   | 92                             | 83     | 43     |      | 1        | 2    | 9 m     |  |  |
| Þ          | Bradley Corner Long LF (left facing)  |                                |        |        |      |          |      |         |  |  |
|            | 120                                   | 92                             | 83     | 43     |      | 1        | 2    | 9 m     |  |  |
| Δ          | Bradley Pouf                          |                                |        |        |      |          |      |         |  |  |
| □ □        | 92                                    | 92                             | 43     | 43     |      | 1        |      | 4,6 m   |  |  |
| + + + +    | Bradley Pouf-table                    |                                |        |        |      |          |      |         |  |  |
|            | 40                                    | 83                             | 38     | 38     |      |          |      | 2 m     |  |  |
|            | Bradley Table                         |                                |        |        |      |          |      |         |  |  |
|            | 40                                    | 83                             | 38     |        |      |          |      |         |  |  |
|            |                                       |                                |        |        |      |          |      |         |  |  |

# **BRADLEY**

Scandinavian hardpine frame, mortise & tenon construction. Beech wood feet. Stretch belts seat and back. HR  $35 \, \text{kg/m}^3$  polyurethanne foam with a layer of feather and fibre seat cushion. Feather and fibre back cushion. Pouf table in veneered Ash wood. Fully upholstered.