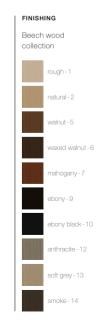

### ASH **BEECH** OAK WOOD WOOD WOOD natural - 2 ebony-9 rough - 1 ebony-9 anthracite - 1 walnut - 5 ebony black - 10 natural - 2 ebony black - 10 ebony-2 waxed walnut - 6 smoke - 14 walnut - 5 anthracite - 12 chestnut - 3 mahogany - 7 waxed walnut - 6 soft grey - 13 natural - 4

mahogany - 7

smoke - 14

# WALNUT WOOD

walnut - 5

waxed walnut - 6

mahogany - 7

ebony - 9

smoke - 14