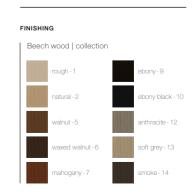

### ASH **BEECH** OAK WOOD WOOD WOOD natural - 2 ebony-9 rough - 1 ebony-9 anthracite - 1 walnut - 5 ebony black - 10 natural - 2 ebony black - 10 ebony-2 waxed walnut - 6 smoke - 14 walnut - 5 anthracite - 12 chestnut - 3 mahogany - 7 waxed walnut - 6 soft grey - 13 natural - 4

mahogany - 7

smoke - 14

# WALNUT WOOD

walnut - 5

waxed walnut - 6

mahogany - 7

ebony - 9

smoke - 14