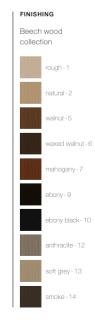

### ASH **BEECH** OAK WOOD WOOD WOOD natural - 2 ebony-9 rough - 1 ebony-9 anthracite - 1 walnut - 5 ebony black - 10 natural - 2 ebony black - 10 ebony-2 waxed walnut - 6 smoke - 14 walnut - 5 anthracite - 12 chestnut - 3 mahogany - 7 waxed walnut - 6 soft grey - 13 natural - 4

mahogany - 7

smoke - 14

# WALNUT WOOD

walnut - 5

waxed walnut - 6

mahogany - 7

ebony - 9

smoke - 14