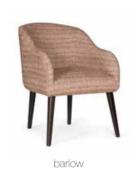

ural - 2 walnut - 5 waxed walnut - 6 mahogany - 7 ebony - 9 ebony black - 10 anthracite - 12 soft grey - 13 smoke - 14



## **HALIFAX**





Beech wood and scandinavian hardpine frame, mortise and tenon construction. Beech wood feet. Stretch belts seat and back. Feather and fibre seat cushion. Fully upholstered.

AVAILABLE LEGS | Burton |













# **JACKSON**





|       |       |        | Height |     | Cushions | Fabric  |
|-------|-------|--------|--------|-----|----------|---------|
| Width | Depth | Height | Seat   | Arm | Seat     | Consum. |
| 70    | 92    | 113    | 44     | 60  | 1        | 6 m     |

Beech wood and scandinavian hardpine frame, mortise and tenon construction. Beech wood feet. Stretch seat and belts back. Foam seat cushion. Fully upholstered.



























































## **ALBANY**



|       |       |        | Height | Fabric  |
|-------|-------|--------|--------|---------|
| Width | Depth | Height | Seat   | Consum. |
| 47    | 56    | 86     | 48     | 1,2 m   |

Beech wood and scandinavian hardpine frame, mortise & tenon construction. Beech wood feet. Stretch belts seat and back. Fully upholstered.









# **ARMSTRONG**



|       |       |        | Height | Fabric  |
|-------|-------|--------|--------|---------|
| Width | Depth | Height | Seat   | Consum. |
| 42    | 50    | 85     | 48     | 0,5 m   |

Beech wood frame and base. Fully upholstered. Stackable.









## **BARLOW**





|       |       |        | Height |     | Fabric  |
|-------|-------|--------|--------|-----|---------|
| Width | D