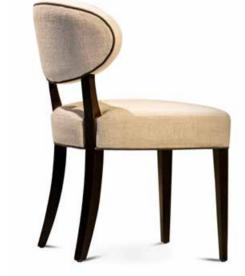

# LEON STYNEN'S ICONIC CHAIR REEDITION

Collab, with Marie's Corner & Kvadraat

This iconic chair was originally designed in 1953 to furnish the lounges and libraries that welcomed visitors and regular patrons of the gaming rooms at the Kursaal Casino in the "Queen of the Beaches." As such, it is now being reissued in its original form. It will seamlessly integrate into the renovated spaces, embodying the spirit of modernity instilled by Leon Stynen from the very first sketches of this prestigious venue for celebrations, art, and light.

Seventy years have given this seat a modernist and humanist clarity. Designed for the Kursaal Casino in Ostend, inaugurated in 1953, it meets today's standards of comfort and uniformity.

In 2024, it makes its revival at Marie's Corner, where the qualities of traditional wood craftsmanship are seamlessly combined with the modernity of refined and balanced lines. A natural harmony that balances a seat without the gestures of voyeuristic and already forgotten modernism.

### **EXCLUSIVE COLLABORATION**

The KVADRAAT fabric range completes this adagio of bold modernism. KVADRAAT fabrics bring us from Denmark the most rigorous yarn structures, and the only ones that will ensure the perfect durability of stylistic tensions and colors over time. Today, we talk a lot about timelessness. This is precisely what you have here, thanks to the union of LEON STYNEN Architecte, Marie's Corner, and KVADRAAT.