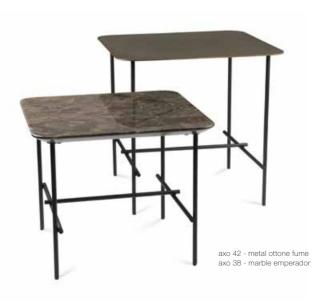

## MARBLE & METAL

TABLE TOP

Axo

carrara bianco brillant

ottone fume

emperador brillant

marquinia nero brillant

marquinia nero mat