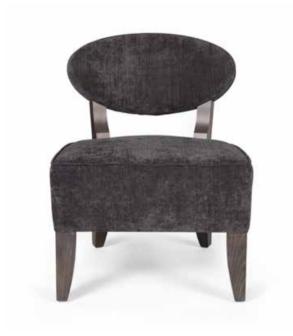

n hardpine frame, mortise and tenon construction. Oak wood swivel feet with inner metal frame. Stretch belts seat & back. HR 40 kg foam (fixed seat) & HR 30 & 25 kg (back) with a polyester wadding. Fully upholstered. Also available with fixed feet, see Garfield.







## **GLENDALE**





|       |       |        | Height |     | Fabric  |
|-------|-------|--------|--------|-----|---------|
| Width | Depth | Height | Seat   | Arm | Consum. |
| 72    | 82    | 76     | 42     | 59  | 4.5 m   |

Beech wood and scandinavian hardpine frame, with tenon and mortise joint. Interlocked Elastic straps have been used for seating and backrest. Seat Cushion upholstered with HR 35 kg foam with a polyester wadding. Backseat upholstered with a 25 kg soft foam with polyster wadding.





## **MODESTO**





|       |       |        | Height | Fabric  |
|-------|-------|--------|--------|---------|
| Width | Depth | Height | Seat   | Consum. |
| 52    | 60    | 67     | 39     | 1,5 m   |

Beech wood and scandinavian hardpine frame, mortise and tenon construction. Beech wood feet. Stretch belts seat. Fully upholstered.







## **PERRY**





|       |       |        | Height | Fabric  |
|-------|-------|--------|--------|---------|
| Width | Depth | Height | Seat   | Consum. |
| 66    | 66    | 69     | 42     | 1,7 m   |

Scandinavian hardpine frame, mortise & tenon construction. Oak wood feet. Stretch belts seat. HR Foam fixed seat & back. Fully upholstered.

## FINISHING Oak wood collection anthracite - 1 ebony - 2 chestnut - 3 natural - 4



## **PIERSON**





|       |       |