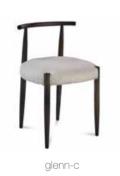

lnut - 6 mahogany - 7 ebony - 9 ebony black - 10 anthracite - 12 soft grey - 13 smoke - 14



## **HALIFAX**





Beech wood and scandinavian hardpine frame, mortise and tenon construction. Beech wood feet. Stretch belts seat and back. Feather and fibre seat cushion. Fully upholstered.

AVAILABLE LEGS | Burton |













# **JACKSON**





|       |       |        | Height |     | Cushions | Fabric  |
|-------|-------|--------|--------|-----|----------|---------|
| Width | Depth | Height | Seat   | Arm | Seat     | Consum. |
| 70    | 92    | 113    | 44     | 60  | 1        | 6 m     |

Beech wood and scandinavian hardpine frame, mortise and tenon construction. Beech wood feet. Stretch seat and belts back. Foam seat cushion. Fully upholstered.



























































## **ALBANY**



|       |       |        | Height | Fabric  |
|-------|-------|--------|--------|---------|
| Width | Depth | Height | Seat   | Consum. |
| 47    | 56    | 86     | 48     | 1,2 m   |

Beech wood and scandinavian hardpine frame, mortise & tenon construction. Beech wood feet. Stretch belts seat and back. Fully upholstered.









# **ARMSTRONG**



|       |       |        | Height | Fabric  |
|-------|-------|--------|--------|---------|
| Width | Depth | Height | Seat   | Consum. |
| 42    | 50    | 85     | 48     | 0,5 m   |

Beech wood frame and base. Fully upholstered. Stackable.









## **BARLOW**





|       |       |        | Height |     | Fabric  |
|-------|-------|--------|--------|-----|---------|
| Width | Depth | Height | Seat   | Arm