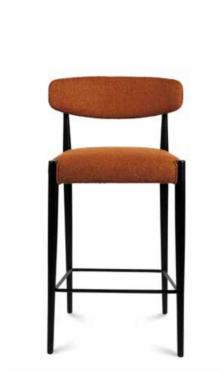

ght | Seat   | Consum. |
| Highchair | 52    | 49    | 95     | 70     | 2 m     |
| Bar chair | 52    | 49    | 105    | 80     | 2 m     |

Beech wood and scandinavian harpine frame, mortise and tenon construction. Beech wood feet. Black epoxy footrest. Stretch belts seat and back. Fully upholstered.





## **DENVER-T**





|           |       |       |        | Height | Fabric  |
|-----------|-------|-------|--------|--------|---------|
|           | Width | Depth | Height | Seat   | Consum. |
| Highchair | 50    | 51    | 95     | 70     | 2,5 m   |
| Bar chair | 50    | 51    | 102    | 80     | 2,5 m   |

Beech wood and scandinavian harpine frame, mortise and tenon construction. Beech wood feet. Black epoxy footrest. Stretch belts seat and back. Fully upholstered.





## DIXIE-T





|           |       |       |        | Height | Fabric  |
|-----------|-------|-------|--------|--------|---------|
|           | Width | Depth | Height | Seat   | Consum. |
| Highchair | 48    | 53    | 100    | 70     | 1,2 m   |

Beech wood and scandinavian harpine frame, mortise and tenon construction. Beech wood feet. Black epoxy footrest. Stretch belts seat. Fully upholstered.





## **FILLMORE**



|           |       |       |        | Height | Fabric  |
|-----------|-------|-------|--------|--------|---------|
|           | Width | Depth | Height | Seat   | Consum. |
| Highchair | 45    | 50    | 90     | 70     | 0,6 m   |
| Bar chair | 45    | 50    | 100    | 80     | 0,6 m   |

NOTE | American Walnut available until end of stock.

Oak or american walnut frame and feet, mo