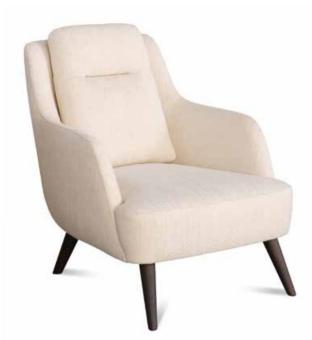

# LEON STYNEN'S ICONIC CHAIR REEDITION

Collab, with Marie's Corner & Kvadraat

### ARCHITECT OF STRUCTURES

Emerging from the shadows of surfaces and taut lines envisioned by an 'architect of structures' LEON STYNEN, with a guardian of the temple: Els Decryse. It has appeared, preserved from years of cultural indecision.

This iconic chair was originally designed in 1953 to furnish the lounges and libraries that welcomed visitors and regular patrons of the gaming rooms at the Kursaal Casino in the "Queen of the Beaches." As such, it is now being reissued in its original form. It will seamlessly integrate into the renovated spaces, embodying the spirit of modernity instilled by Leon Stynen from the very first sketches of this prestigious venue for celebrations, art, and light.

Seventy years have given this seat a modernist and humanist clarity. Designed for the Kursaal Casino in Ostend, inaugurated in 1953, it meets today's standards of comfort and uniformity.

In 2024, it makes its revival at Marie's Corner, where the qualities of traditional wood craftsmanship are seamlessly combined with the modernity of refined and balanced lines. A natural harmony that balances a seat without the gestures of voyeuristic and already forgotten modernism.

### **EXCLUSIVE COLLABORATION**

The KVADRAAT fabric range completes this adagio of bold modernism. KVADRAAT fabrics bring us from Denmark the most rigorous yarn structures, and the only ones that will ensure the perfect durability of stylistic tensions and colors over time. Today, we talk a lot about timelessness. This is precisely what you have here, thanks to the union of LEON STYNEN Architecte, Marie's Corner, and KVADRAAT.