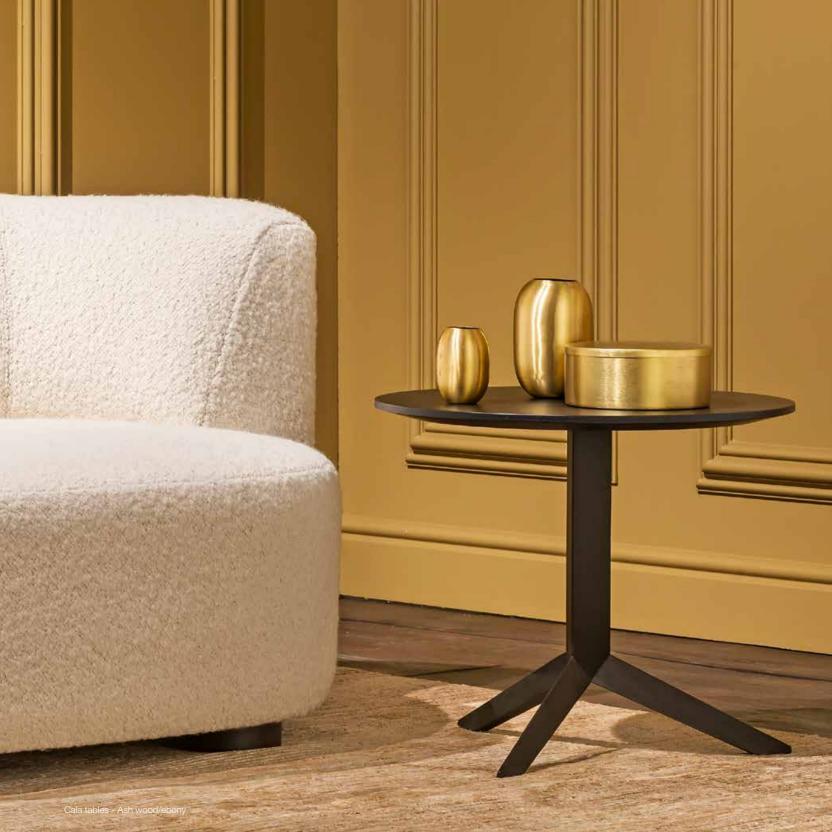

# AXO





axo 38 - marble nero brillant

|                        | Width | Depth | Height |
|------------------------|-------|-------|--------|
| Axo 38 - side table    | 38    | 38    | 30     |
| Axo 42 - side table    | 42    | 42    | 40     |
| Axo 100 - coffee table | 100   | 48    | 35     |

Table available with marble or metal top with metal feet.



#### FINISHING

Marble Top



carrara bianco brillant





marquinia nero brillant



marquinia nero mat

Metal Top



ottone fume

Metal Feet available





# **BOOWIE**



| Width | Height            |
|-------|-------------------|
| Ø40   | 25<br>30          |
|       | 50                |
| Ø52   | 60                |
|       | Ø40<br>Ø40<br>Ø52 |

Side table with natural or massive oak roasted top and metal feet.





# CALA



| Width | Height |
|-------|--------|
| Ø55   | 47     |

Table in veneered Ash wood.





# CORDOBA NEW!



| Width | Depth | Height |
|-------|-------|--------|
| 240   | 110   | 75     |
| 280   | 110   | 75     |

Medium density fibre panel oak veneered (top). Solid oak and medium-density fibre panel oak veneered, 2 legs with cylindrical central metal piece. Mat finish. Available with dark graphite or dark bronze metal feet.







# CORDOBA ROUND



| Width | Height |
|-------|--------|
| Ø140  | 75     |

Medium density fibre panel oak veneered (top). Solid oak and medium-density fibre panel oak veneered, 1 leg with cylindrical central metal piece. Mat finish. Available with dark graphite or dark bronze metal feet.





# LUNA



|        | Width | Depth | Height |
|-----