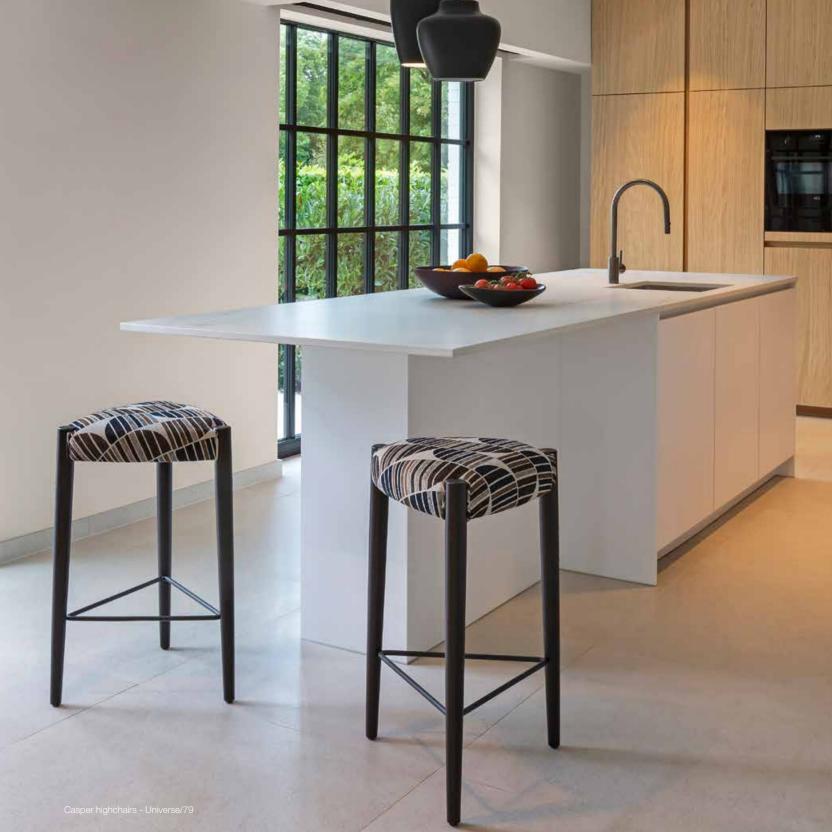

### THE RANGE ROVER HOUSE

BELGIUM | knokke-Heist

Range Rover has opened a Pop-up Store on the Place Albert in Knokke-Heist throughout the summer.

The famous town square (also known as 'M'as-tu vu') has just been inaugurated following major renovation work. In order to make a lasting impression and offer visitors visitors with maximum comfort, the car manufacturer called on Marie's Corner to install the lounge area.

The Belgian specialist in made-to-measure sofas worked with local retailer local retailer Serendipity Store to create an atmosphere that lived up to expectations.

White Urbana sofas with curls, Perry armchairs, Alvin footstools and Casper stools form a coherent punctuated by sculptural Mortex coffee tables.