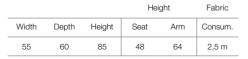

and beech wood socle & feet. 40 kg/m $^3$  HR polyurethanne foam with a polyester wadding (seat). 40 kg/m $^3$  HR polyurethanne foam with a polyester wadding (back)









# **CAROLINE**



|       |       |        | Height | Fabric  |
|-------|-------|--------|--------|---------|
| Width | Depth | Height | Seat   | Consum. |
| 57    | 62    | 84     | 47     | 1,6 m   |

Plywood and beech wood frame, mortise and tenon construction. Ash wood soccle and feet. Stretch belts seat. 40 kg foam with a polyester wadding. Fully upholstered.









### **DENVER-C**



Fabric

2,5 m

Beech wood and scandinavian hardpine frame, mortise and tenon construction. Beech wood feet. Stretch belts seat and back. Fully upholstered.

Height

85

Height

Seat

48



## **DENVER-F**

Depth

60

Width

51



Beech wood and scandinavian hardpine frame, mortise and tenon construction. Beech wood feet. Stretch belts seat and back. Fully upholstered.







# DIXIE



|       |       |        | Height | Fabric  |
|-------|-------|--------|--------|---------|
| Width | Depth | Height | Seat   | Consum. |
| 50    | 50    | 80     | 47     | 1,2 m   |

Beech wood frame, mortise & tenon construction. Beech wood feet. Stretch belts seat. Fully upholstered.





# **EATON-C**



|       |       |        | Height | Fabric  |
|-------|-------|--------|--------|---------|
| Width | Depth | Height | Seat   | Consum. |
| 53    | 63    | 102    | 48     | 1,5 m   |

### OPTION | Slipcover.

Beech wood and scandinavian hardpine frame, mortise and tenon construction. Beech wood feet. Stretch belts seat and ba