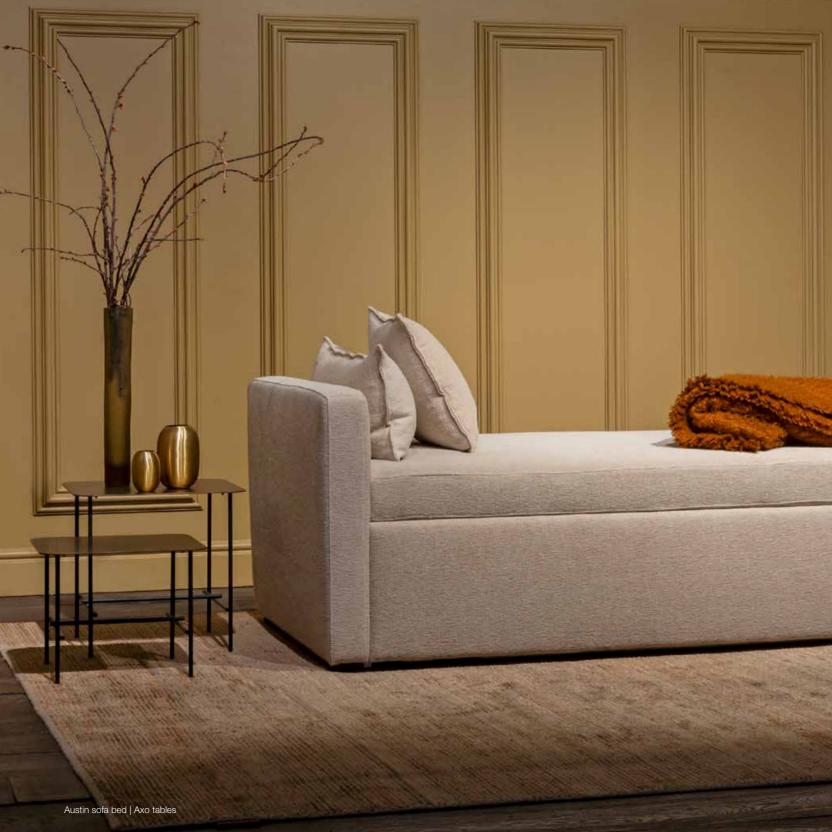

aspen austin





baby blues



dakota



baxter



# **ASPEN**





|       |       |       |        | Hei  | ight | Mattress   | Open bed | Cushions |      | Fabric  |
|-------|-------|-------|--------|------|------|------------|----------|----------|------|---------|
| Seats | Width | Depth | Height | Seat | Arm  | WxLxH      | WxL      | Seat     | Back | Consum. |
| 2 SL  | 185   | 95    | 87     | 47   | 63   | 145×190×14 | 185×230  | 2        | 2    | 12 m    |
| 3 SL  | 200   | 95    | 87     | 47   | 63   | 160x190x14 | 200×230  | 2        | 2    | 13 m    |

Beech wood and scandinavian hardpine frame, with tenon and mortise joint. Beech wood feet. HR 35 kg foam seat cushion with a polyester wadding. Feather and fibre back cushion. Spring mattress H.14 Cover Quilted ecru cotton.



# **AUSTIN**





|       |       |       |        | Hei  | ght | Mattress                      | Open bed | С    | ushions                | Fabric  |
|-------|-------|-------|--------|------|-----|-------------------------------|----------|------|------------------------|---------|
| Seats | Width | Depth | Height | Seat | Arm | WxLxH                         | WxL      | Seat | Arm                    | Consum. |
| 3 SL  | 215   | 95    | 66     | 51   | 66  | 1 (95×190×12) + 1 (80×190×12) | 175×215  | 1    | 2 (40×40)<br>2 (72×34) | 11,5 m  |

Seat Cushion upholstered with HR 40 kg foam with a polyester wadding. Only available with bed.

# FINISHING Beech wood collection rough - 1 natural - 2 walnut - 5 waxed walnut - 6 mahogany - 7 ebony - 9 ebony black - 10 anthracite - 12 soft grey -