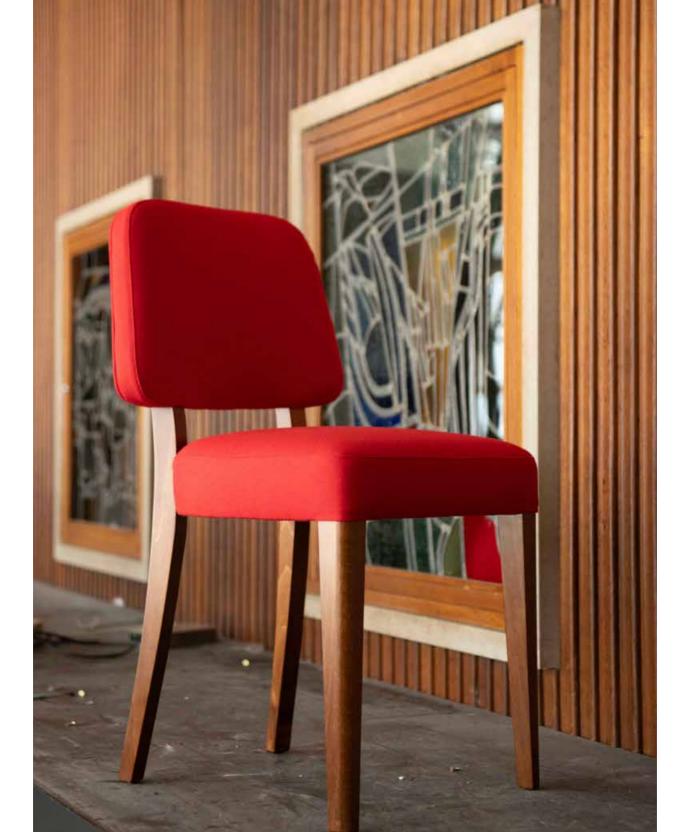

# LEON STYNEN'S ICONIC CHAIR REEDITION

Collab, with Marie's Corner & Kvadraat

### ARCHITECT OF STRUCTURES

Emerging from the shadows of surfaces and taut lines envisioned by an 'architect of structures' LEON STYNEN, with a guardian of the temple: Els Decryse. It has appeared, preserved from years of cultural indecision.

This iconic chair was originally designed in 1953 to furnish the lounges and libraries that welcomed visitors and regular patrons of the gaming rooms at the Kursaal Casino in the "Queen of the Beaches." As such, it is now being reissued in its original form. It will seamlessly integrate into the renovated spaces, embodying the spirit of modernity instilled by Leon Stynen from the very first sketches of this prestigious venue for celebrations, art, and light.

Seventy years have given this seat a modernist and humanist clarity. Designed for the Kursaal Casino in Ostend, inaugurated in 1953, it meets today's standards of comfort and uniformity.

In 2024, it makes its revival at Marie's Corner, where the qualities of traditional wood craftsmanship are seamlessly combined with the modernity of refined and balanced lines. A natural harmony that balances a seat without the gestures of voyeuristic and already forgotten modernism.

### **EXCLUSIVE COLLABORATION**

The KVADRAAT fabric range completes this adagio of bold modernism. KVADRAAT fabrics bring us from Denmark the most rigorous yarn structures, and the only ones that will ensure the perfect durability of stylistic tensions and colors over time. Today, we talk a lot about timelessness. This is precisely what you have here, thanks to the union of LEON STYNEN Architecte, Marie's Corner, and KVADRAAT.