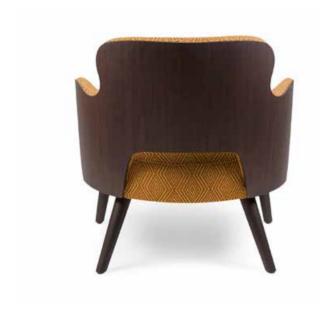

---------|
| Width | Depth | Height | Seat   | Consum. |
| 46    | 54    | 64     | 38     | 1 m     |

OPTIONS | External back webbing or upholstered.

Oak frame, mortise and tenon construction. Fully upholstered with bronze nails.



### FINISHING

Oak wood collection



anthracite - 1



ebony-2



natural - 4



## SCOTT





|       |       |        | Height | Fabric  |
|-------|-------|--------|--------|---------|
| Width | Depth | Height | Seat   | Consum. |
| 66    | 67    | 62     | 38     | 1,8 m   |

Plywood frame, walnut veneered. Beech wood legs. Stretch belts seat. Fix seat with a combination of HR 40 kgs & 40 kgs soft foams in a polyester wadding. Interior back upholstered with HR 30 kg foam. Available only with walnut veneered wood external back.





## **SONOMA LOUNGE**





|                                 |          |          |          | Height   |          | Fabric         |  |
|---------------------------------|----------|----------|----------|----------|----------|----------------|--|
|                                 | Width    | Depth    | Height   | Seat     | Arm      | Consum.        |  |
| upholstered back<br>wooden back | 64<br>64 | 63<br>63 | 66<br>66 | 38<br>38 | 54<br>54 | 2,5 m<br>2,2 m |  |
|                                 |          |          |          |          |          | I              |  |

OPTIONS | Upholstered or walnut veneered wood external back NOTE | Unavailable with the following fabrics: Adams, Apple, Blake, Boyd, Bubley, Chandler, Douglas, Dove, Ellis, Evans, Glasgow, Hicks, Homer, Javris, Luks, Mac Dean, Mayne, Neel,