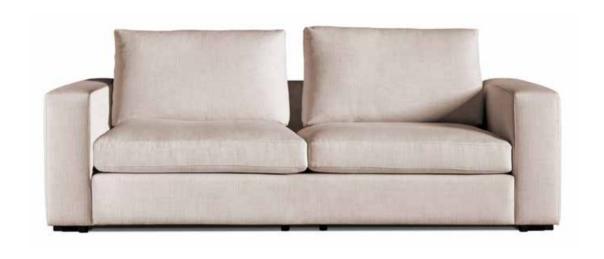

**COMPOSITION** | When ordering send your composition lay-out to avoid any mistake.

| CHICAGO  |                                      |                               |        | Height |      | Cushions* |      | Fabric  |  |  |
|----------|--------------------------------------|-------------------------------|--------|--------|------|-----------|------|---------|--|--|
| Model    | Width                                | Depth                         | Height | Seat   | Arms | Seat      | Back | Consum. |  |  |
| <b>d</b> | Chicago 1 (no arm)                   |                               |        |        |      |           |      |         |  |  |
|          | 90                                   | 100                           | 88     | 44     |      | 1         | 1*   | 7,5 m   |  |  |
| 4        | Chicago 1 RF (right facing)          |                               |        |        |      |           |      |         |  |  |
|          | 110                                  | 100                           | 88     | 44     | 62   | 1         | 1*   | 8,5 m   |  |  |
|          | Chicago 1 LF (left facing)           |                               |        |        |      |           |      |         |  |  |
|          | 110                                  | 100                           | 88     | 44     | 62   | 1         | 1*   | 8,5 m   |  |  |
| 4 P      | Chicago 2 (no arms)                  |                               |        |        |      |           |      |         |  |  |
|          | 180                                  | 100                           | 88     | 44     |      | 2         | 2*   | 12,5 m  |  |  |
| 4        | Chica                                | Chicago 2 RF (right facing)   |        |        |      |           |      |         |  |  |
|          | 200                                  | 100                           | 88     | 44     | 62   | 2         | 2*   | 13,5 m  |  |  |
|          | Chicago 2 LF (left facing)           |                               |        |        |      |           |      |         |  |  |
|          | 200                                  | 100                           | 88     | 44     | 62   | 2         | 2*   | 13,5 m  |  |  |
|          | Chicago 2 (2 arms)                   |                               |        |        |      |           |      |         |  |  |
|          | 220                                  | 100                           | 88     | 44     | 62   | 2         | 2*   | 15 m    |  |  |
| 4        | Chicago Long Table RF (right facing) |                               |        |        |      |           |      |         |  |  |
|          | 130                                  | 145                           | 88     | 44     |      | 1         | 1*   | 9,5 m   |  |  |
|          | Chicago Long Table LF (left facing)  |                               |        |        |      |           |      |         |  |  |
|          | 130                                  | 145                           | 88     | 44     |      | 1         | 1*   | 9,5 m   |  |  |
| d -      | Chicago Long RF (right facing)       |                               |        |        |      |           |      |         |  |  |
|          | 110                                  | 170                           | 88     | 44     | 62   | 1         | 1*   | 10 m    |  |  |
|          | Chica                                | Chicago Long LF (left facing) |        |        |      |           |      |         |  |  |
|          | 110                                  | 170                           | 88     | 44     | 62   | 1         | 1*   | 10 m    |  |  |

### **CHICAGO**

NOTE | \*Bolster backrest support included.

Beech wood and Scandinavian hardpine frame (mortise & tenon construction) covered with foam & fibre. Solid beechwood legs. Stretch belts seat & back. Seat cushion (non-reversible) with polyurethane foam 35 kg/m³ with a layer made of viscoelastic flakes and fibre. Back cushions with polyester fibre and microfibre. Bolster backrest support in foam 25 kg/m³, fixed to the back cushion. Fully upholstered. Also available in sofa.