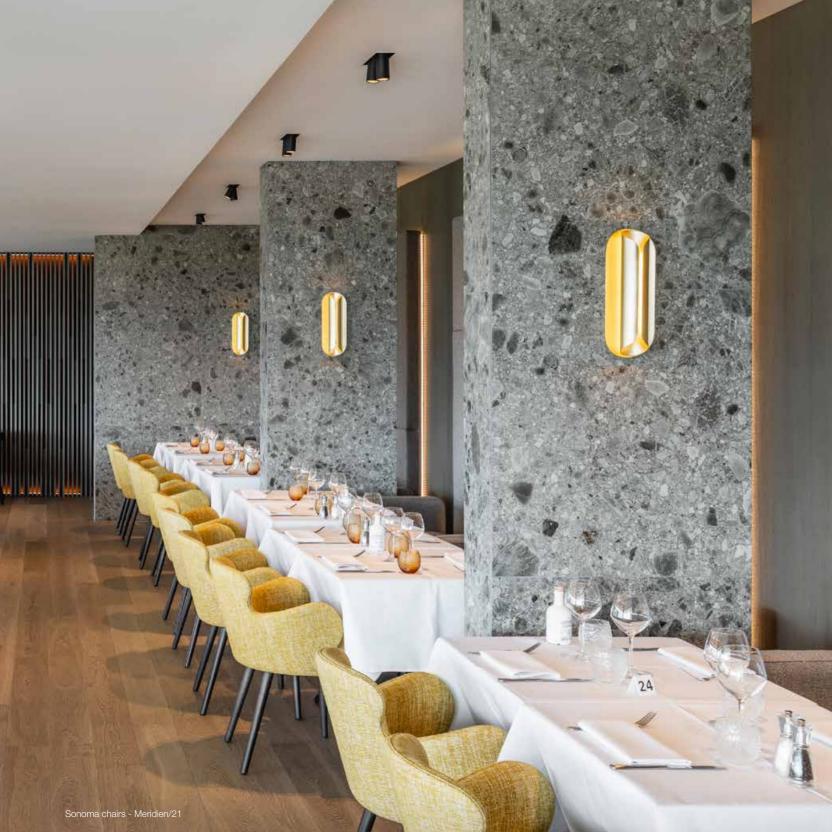

### ROYAL WATERLOO GOLF CLUB

BELGIUM | Waterloo

The Belgian specialist in tailor-made sofas has been involved in the furnishing of the brand new Club House of the Royal Waterloo Golf Club, in collaboration with the interior design firm DF & Associates.

Thanks to its furniture, Marie's Corner allows the 2,000 members of the prestigious golf club to relax and socialise in a comfortable and elegant environment. The furniture includes sofas, armchairs, footstools, chairs and tables bearing the unique signature of the Belgian brand.

The furniture includes sofas, armchairs, footstools, chairs and tables bearing the unique signature of the Belgian brand. Waterloo Golf Club is a family-friendly course that delights over 2,000 members in sumptuous green surroundings. The pieces commissioned include iconic models such as the Sonoma chair or the Virginia sofa, classic models such as the Jackson or the Carmel, but also novelties such as the Ashton armchair and the Trinity footstools.

"We also played with different materials: fabric, leather, buckle and tweed. It's varied, but designed in the same tone to create a coherent whole", explains Alain Friant.

The result is a soft, almost monochrome atmosphere, oscillating between greys and yellows, allowing to harmonize with the green of the golfcourse through the large windows.

Architects: DF & Associates
Photograph: © Corentin Aubruge