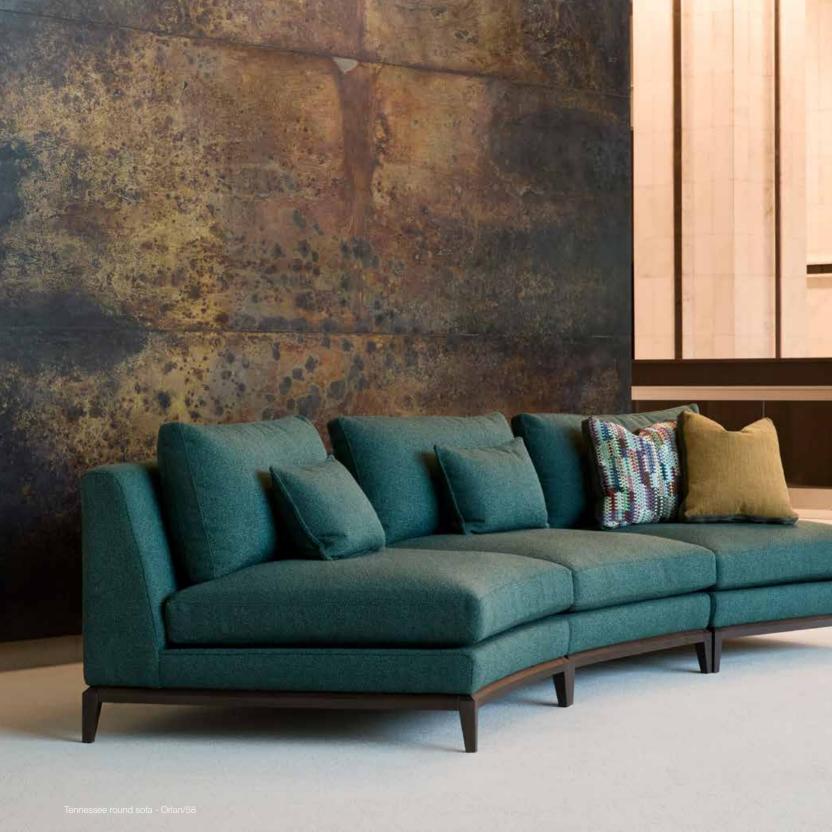

tennessee

| BRADLEY    |                                       |                                |        | Height |      | Cushions |      | Fabric  |  |  |
|------------|---------------------------------------|--------------------------------|--------|--------|------|----------|------|---------|--|--|
| Model      | Width                                 | Depth                          | Height | Seat   | Arms | Seat     | Back | Consum. |  |  |
|            | Bradley 1 (no arm)                    |                                |        |        |      |          |      |         |  |  |
| <b>Q D</b> | 92                                    | 92                             | 83     | 43     |      | 1        | 1    | 6,5 m   |  |  |
|            | Bradley 1 RF (right facing)           |                                |        |        |      |          |      |         |  |  |
|            | 100                                   | 92                             | 83     | 43     | 63   | 1        | 1    | 7,5 m   |  |  |
|            | Bradley 1 LF (left facing)            |                                |        |        |      |          |      |         |  |  |
|            | 100                                   | 92                             | 83     | 43     | 63   | 1        | 1    | 7,5 m   |  |  |
|            | Bradle                                | Bradley 2 (no arms)            |        |        |      |          |      |         |  |  |
|            | 184                                   | 92                             | 83     | 43     |      | 2        | 2    | 12 m    |  |  |
| 4          | Bradle                                | Bradley 2 RF (right facing)    |        |        |      |          |      |         |  |  |
|            | 192                                   | 92                             | 83     | 43     | 63   | 2        | 2    | 13 m    |  |  |
|            | Bradle                                | Bradley 2 LF (left facing)     |        |        |      |          |      |         |  |  |
|            | 192                                   | 92                             | 83     | 43     | 63   | 2        | 2    | 13 m    |  |  |
|            | Bradle                                | Bradley Back RF (right facing) |        |        |      |          |      |         |  |  |
|            | 137                                   | 92                             | 83     | 43     |      | 1        | 1    | 7,5 m   |  |  |
| □ □ □      | Bradle                                | Bradley Back LF (left facing)  |        |        |      |          |      |         |  |  |
|            | 137                                   | 92                             | 83     | 43     |      | 1        | 1    | 7,5 m   |  |  |
| d          | Bradley Corner Long RF (right facing) |                                |        |        |      |          |      |         |  |  |
|            | 120                                   | 92                             | 83     | 43     |      | 1        | 2    | 9 m     |  |  |
| Þ          | Bradley Corner Long LF (left facing)  |                                |        |        |      |          |      |         |  |  |
|            | 120                                   | 92                             | 83     | 43     |      | 1        | 2    | 9 m     |  |  |
| Δ          | Bradley Pouf                          |                                |        |        |      |          |      |         |  |  |
| □ □        | 92                                    | 92                             | 43     | 43     |      | 1        |      | 4,6 m   |  |  |
| + + + +    | Bradley Pouf-table                    |                                |        |        |      |          |      |         |  |  |
|            | 40                                    | 83                             | 38     | 38     |      |          |      | 2 m     |  |  |
|            | Bradley Table                         |                                |        |        |      |          |      |         |  |  |
|            | 40                                    | 83                             | 38     |        |      |          |      |         |  |  |
|            |                                       |                                |        |        |      |          |      |         |  |  |