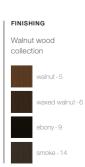

### ASH **BEECH** OAK WOOD WOOD WOOD natural - 2 ebony-9 rough - 1 ebony-9 anthracite - 1 walnut - 5 ebony black - 10 natural - 2 ebony black - 10 ebony-2 waxed walnut - 6 smoke - 14 walnut - 5 anthracite - 12 chestnut - 3 mahogany - 7 waxed walnut - 6 soft grey - 13 natural - 4

# WALNUT WOOD

walnut - 5

waxed walnut - 6

mahogany - 7

ebony - 9

smoke - 14