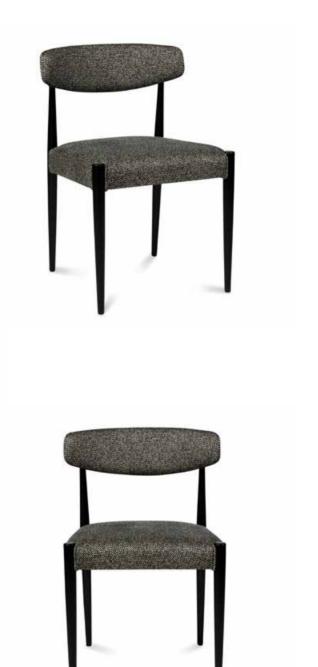

occle and feet. Stretch belts seat. 40 kg foam with a polyester wadding. Fully upholstered.









### **DENVER-C**



Fabric

2,5 m

Beech wood and scandinavian hardpine frame, mortise and tenon construction. Beech wood feet. Stretch belts seat and back. Fully upholstered.

Height

85

Height

Seat

48



## **DENVER-F**

Depth

60

Width

51



Beech wood and scandinavian hardpine frame, mortise and tenon construction. Beech wood feet. Stretch belts seat and back. Fully upholstered.







# DIXIE



|       |       |        | Height | Fabric  |
|-------|-------|--------|--------|---------|
| Width | Depth | Height | Seat   | Consum. |
| 50    | 50    | 80     | 47     | 1,2 m   |

Beech wood frame, mortise & tenon construction. Beech wood feet. Stretch belts seat. Fully upholstered.





# **EATON-C**



|       |       |        | Height | Fabric  |
|-------|-------|--------|--------|---------|
| Width | Depth | Height | Seat   | Consum. |
| 53    | 63    | 102    | 48     | 1,5 m   |

### OPTION | Slipcover.

Beech wood and scandinavian hardpine frame, mortise and tenon construction. Beech wood feet. Stretch belts seat and back. Fully upholstered or with slipcover.



# **EATON-C WITH BUTTONS**



|       |       |        | Height | Fabric  |
|-------|-------|--------|--------|---------|
| Width | Depth | Height | Seat   | Consum. |
| 53    | 63    | 102    | 48     | 2 m     |

Beech wood and scandinavian hardpine frame, mortise and tenon construction. Beech wood feet. Stretch belts seat and back. Fully upholstered with buttons.



# EATON-F



|       |       |