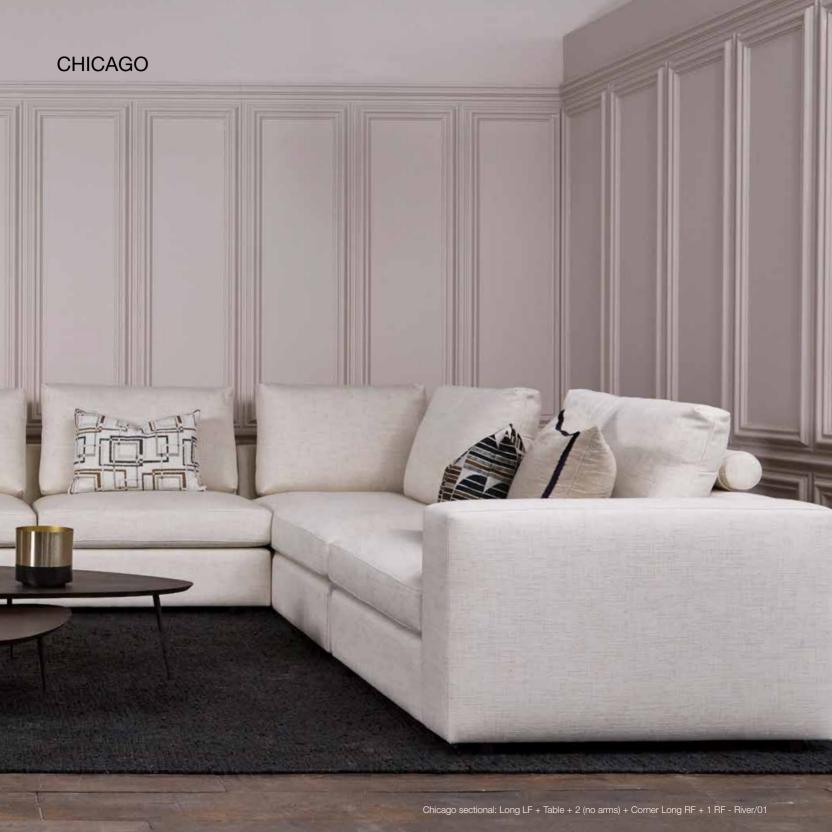

**COMPOSITION** | When ordering send your composition lay-out to avoid any mistake.

| CHICAGO  |                                      |                               |        | Height |      | Cushions* |      | Fabric  |  |  |
|----------|--------------------------------------|-------------------------------|--------|--------|------|-----------|------|---------|--|--|
| Model    | Width                                | Depth                         | Height | Seat   | Arms | Seat      | Back | Consum. |  |  |
| <b>d</b> | Chicago 1 (no arm)                   |                               |        |        |      |           |      |         |  |  |
|          | 90                                   | 100                           | 88     | 44     |      | 1         | 1*   | 7,5 m   |  |  |
| 4        | Chicago 1 RF (right facing)          |                               |        |        |      |           |      |         |  |  |
|          | 110                                  | 100                           | 88     | 44     | 62   | 1         | 1*   | 8,5 m   |  |  |
|          | Chicago 1 LF (left facing)           |                               |        |        |      |           |      |         |  |  |
|          | 110                                  | 100                           | 88     | 44     | 62   | 1         | 1*   | 8,5 m   |  |  |
| 4 P      | Chicago 2 (no arms)                  |                               |        |        |      |           |      |         |  |  |
|          | 180                                  | 100                           | 88     | 44     |      | 2         | 2*   | 12,5 m  |  |  |
| 4        | Chica                                | Chicago 2 RF (right facing)   |        |        |      |           |      |         |  |  |
|          | 200                                  | 100                           | 88     | 44     | 62   | 2         | 2*   | 13,5 m  |  |  |
|          | Chicago 2 LF (left facing)           |                               |        |        |      |           |      |         |  |  |
|          | 200                                  | 100                           | 88     | 44     | 62   | 2         | 2*   | 13,5 m  |  |  |
|          | Chicago 2 (2 arms)                   |                               |        |        |      |           |      |         |  |  |
|          | 220                                  | 100                           | 88     | 44     | 62   | 2         | 2*   | 15 m    |  |  |
| 4        | Chicago Long Table RF (right facing) |                               |        |        |      |           |      |         |  |  |
|          | 130                                  | 145                           | 88     | 44     |      | 1         | 1*   | 9,5 m   |  |  |
|          | Chicago Long Table LF (left facing)  |                               |        |        |      |           |      |         |  |  |
|          | 130                                  | 145                           | 88     | 44     |      | 1         | 1*   | 9,5 m   |  |  |
| d -      | Chicago Long RF (right facing)       |                               |        |        |      |           |      |         |  |  |
|          | 110                                  | 170                           | 88     | 44     | 62   | 1         | 1*   | 10 m    |  |  |
|          | Chica                                | Chicago Long LF (left facing) |        |        |      |           |      |         |  |  |
|          | 110                                  | 170                           | 88     | 44     | 62   | 1         | 1*   | 10 m    |  |  |

| CHICAGO                   |                                       |       |        | Height |      | Cushions* |      | Fabric  |  |
|---------------------------|---------------------------------------|-------|--------|--------|------|-----------|------|---------|--|
| Model                     | Width                                 | Depth | Height | Seat   | Arms | Seat      | Back | Consum. |  |
|                           | Chicago Corner round                  |       |        |        |      |           |      |         |  |
|                           | 125                                   | 125   | 88     | 44     |      | 1         | 1*   | 11,5 m  |  |
| 4                         | Chicago Corner Long RF (right facing) |       |        |        |      |           |      |         |  |
|                           | 100                                   | 190   | 88     | 44     |      | 1         | 2*   | 13,5 m  |  |
|                           | Chicago Corner Long LF (left facing)  |       |        |        |      |           |      |         |  |
|                           | 100                                   | 190   | 88     | 44     |      | 1         | 2*   | 13,5 m  |  |
|                           | Chicago Diagonal RF (right facing)    |       |        |        |      |           |      |         |  |
| 4                         | 170/145**                             | 100   | 88     | 44     |      | 1         | 1*   | 10 m    |  |
| d p                       | Chicago Diagonal LF (left facing)     |       |        |        |      |           |      |         |  |
|                           | 170/145**                             | 100   | 88     | 44     |      | 1         | 1*   | 10 m    |  |
| <b>4</b> Þ                | Chicago Pouf                          |       |        |        |      |           |      |         |  |
|                           | 70                                    | 100   | 44     | 44     |      |           |      | 4,5 m   |  |
|                           | Chicago Table                         |       |        |        |      |           |      |         |  |
|                           | 98                                    | 40    | 41     |        |      |           |      |         |  |
| NOTES   *Bolster backres: | t support includ                      | lad   |        |        |      |           |      |         |  |

### **CHICAGO**

NOTE | \*Bolster backrest support included.

Beech wood and Scandinavian hardpine frame (mortise & tenon construction) covered with foam & fibre. Solid beechwood legs. Stretch belts seat & back. Seat cushion (non-reversible) with polyurethane foam 35 kg/m³ with a layer made of viscoelastic flakes and fibre. Back cushions with polyester fibre and microfibre. Bolster backrest support in foam 25 kg/m³, fixed to the back cushion. Fully upholstered. Also available in sofa.