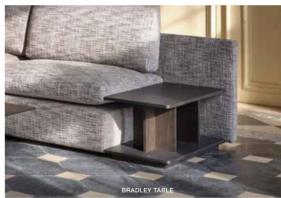

## ASH WOOD **TABLE**

Bradley, Cala, Luna, Soto & Urbana

ebony

tennessee

| BRADLEY    |                                       |                                |        | Height |      | Cushions |      | Fabric  |  |  |
|------------|---------------------------------------|--------------------------------|--------|--------|------|----------|------|---------|--|--|
| Model      | Width                                 | Depth                          | Height | Seat   | Arms | Seat     | Back | Consum. |  |  |
|            | Bradley 1 (no arm)                    |                                |        |        |      |          |      |         |  |  |
| <b>Q D</b> | 92                                    | 92                             | 83     | 43     |      | 1        | 1    | 6,5 m   |  |  |
|            | Bradley 1 RF (right facing)           |                                |        |        |      |          |      |         |  |  |
|            | 100                                   | 92                             | 83     | 43     | 63   | 1        | 1    | 7,5 m   |  |  |
|            | Bradley 1 LF (left facing)            |                                |        |        |      |          |      |         |  |  |
|            | 100                                   | 92                             | 83     | 43     | 63   | 1        | 1    | 7,5 m   |  |  |
|            | Bradle                                | Bradley 2 (no arms)            |        |        |      |          |      |         |  |  |
|            | 184                                   | 92                             | 83     | 43     |      | 2        | 2    | 12 m    |  |  |
| 4          | Bradle                                | Bradley 2 RF (right facing)    |        |        |      |          |      |         |  |  |
|            | 192                                   | 92                             | 83     | 43     | 63   | 2        | 2    | 13 m    |  |  |
|            | Bradle                                | Bradley 2 LF (left facing)     |        |        |      |          |      |         |  |  |
|            | 192                                   | 92                             | 83     | 43     | 63   | 2        | 2    | 13 m    |  |  |
|            | Bradle                                | Bradley Back RF (right facing) |        |        |      |          |      |         |  |  |
|            | 137                                   | 92                             | 83     | 43     |      | 1        | 1    | 7,5 m   |  |  |
| □ □ □      | Bradle                                | Bradley Back LF (left facing)  |        |        |      |          |      |         |  |  |
|            | 137                                   | 92                             | 83     | 43     |      | 1        | 1    | 7,5 m   |  |  |
| d          | Bradley Corner Long RF (right facing) |                                |        |        |      |          |      |         |  |  |
|            | 120                                   | 92                             | 83     | 43     |      | 1        | 2    | 9 m     |  |  |
| Þ          | Bradley Corner Long LF (left facing)  |                                |        |        |      |          |      |         |  |  |
|            | 120                                   | 92                             | 83     | 43     |      | 1        | 2    | 9 m     |  |  |
| Δ          | Bradley Pouf                          |                                |        |        |      |          |      |         |  |  |
| □ □        | 92                                    | 92                             | 43     | 43     |      | 1        |      | 4,6 m   |  |  |
| + + + +    | Bradley Pouf-table                    |                                |        |        |      |          |      |         |  |  |
|            | 40                                    | 83                             | 38     | 38     |      |          |      | 2 m     |  |  |
|            | Bradley Table                         |                                |        |        |      |          |      |         |  |  |
|            | 40                                    | 83                             | 38     |        |      |          |      |         |  |  |
|            |                                       |                                |        |        |      |          |      |         |  |  |

# **BRADLEY**

Scandinavian hardpine frame, mortise & tenon construction. Beech wood feet. Stretch belts seat and back. HR  $35 \, \text{kg/m}^3$  polyurethanne foam with a layer of feather and fibre seat cushion. Feather and fibre back cushion. Pouf table in veneered Ash wood. Fully upholstered.