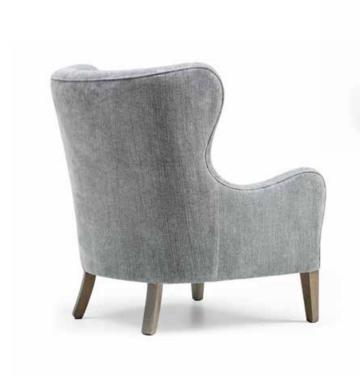

walnut - 5 waxed walnut - 6 mahogany - 7 ebony - 9 ebony black - 10 anthracite - 12 soft grey - 13

FINISHING

smoke - 14



# WHITEVILLE



|       |       |        | Height | Fabric  |
|-------|-------|--------|--------|---------|
| Width | Depth | Height | Seat   | Consum. |
| 59    | 85    | 90     | 50     | 4 m     |

Fully upholstered. Cushion filled with feathers and fibers.

# FINISHING Beech wood collection rough - 1 natural - 2 walnut - 5 waxed walnut - 6 mahogany - 7 ebony - 9 ebony black - 10 anthracite - 12 soft grey - 13 smoke - 14



## **COPPERFIELD**





Beech wood and scandinavian hardpine frame, mortise and tenon construction. Beech wood feet. Stretch belts seat and back. Feather and fibre seat cushion. Fully upholstered.

### AVAILABLE LEGS









# **GALVESTON**





|       |       |        | Height |     | Cushions | Fabric  |
|-------|-------|--------|--------|-----|----------|---------|
| Width | Depth | Height | Seat   | Arm | Seat     | Consum. |
| 80    | 90    | 100    | 44     | 60  | 1        | 6 m     |

Beech wood and scandinavian hardpine frame, mortise and tenon construction. Beech wood feet. Stretch belts seat and back. Foam seat cushion. Fully upholstered.

# FINISHING Beech wood collection rough - 1 natural - 2 walnut - 5 waxed walnut - 6 mahogany - 7 ebony - 9 ebony black - 10 anthracite - 12 soft grey - 13 smoke - 14



## **HALIFAX**





Beech wood and scandinavian hardpine frame, mortise and tenon construction. Beech wood feet. Stretch belts seat and back. Feather and fibre seat cushion. Fully upholstered.

AVAILABLE LEGS | Bu