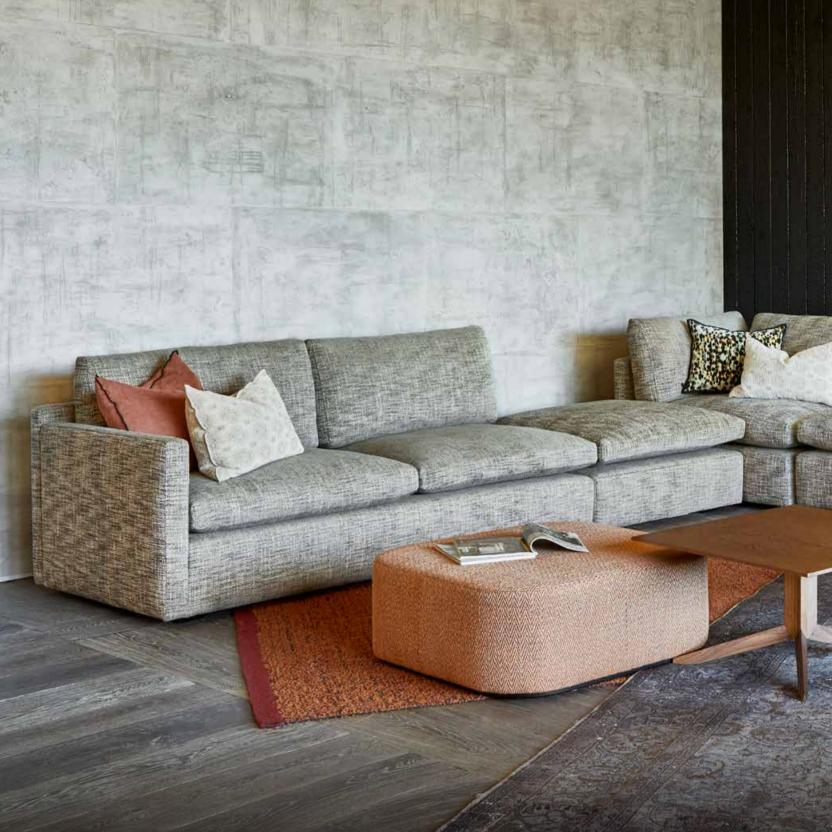

xed walnut - 6 soft grey - 13 natural - 4

mahogany - 7

smoke - 14

# WALNUT WOOD



walnut - 5



waxed walnut - 6



mahogany - 7



ebony - 9



smoke - 14

# METAL FEET



black



shiny silver



# WOODEN

FEET



Burton



Daly





Archer

Mitchell



Murray



Victoria

# TABLE FINISHINGS

## MARBLE & METAL

TABLE TOP

Axo



carrara bianco brillant



ottone fume



emperador brillant



marquinia nero brillant



marquinia nero mat

## ASH WOOD **TABLE**

Bradley, Cala, Luna, Soto & Urbana





ebony

## OAK WOOD TABLE

Boowie

Cordoba

Cordoba Metal feet options



roasted oak



white oak



ebony oak





grey oak



dark graphite





ebony- 2



natural- 4



tobacco oak











bradley chicago





hamlet mississippi NEW!



virginia





dakota garland



tennessee







| BRADLEY    |                                       |                                |        | Height |      | Cushions |      | Fabric  |  |  |
|------------|---------------------------------------|--------------------------------|--------|--------|------|----------|------|---------|--|--|
| Model      | Width                                 | Depth                          | Height | Seat   | Arms | Seat     | Back | Consum. |  |  |
|            | Bradley 1 (no arm)                    |                                |        |        |      |          |      |         |  |  |
| <b>Q D</b> | 92                                    | 92                             | 83     | 43     |      | 1        | 1    | 6,5 m   |  |  |
|            | Bradley 1 RF (right facing)           |