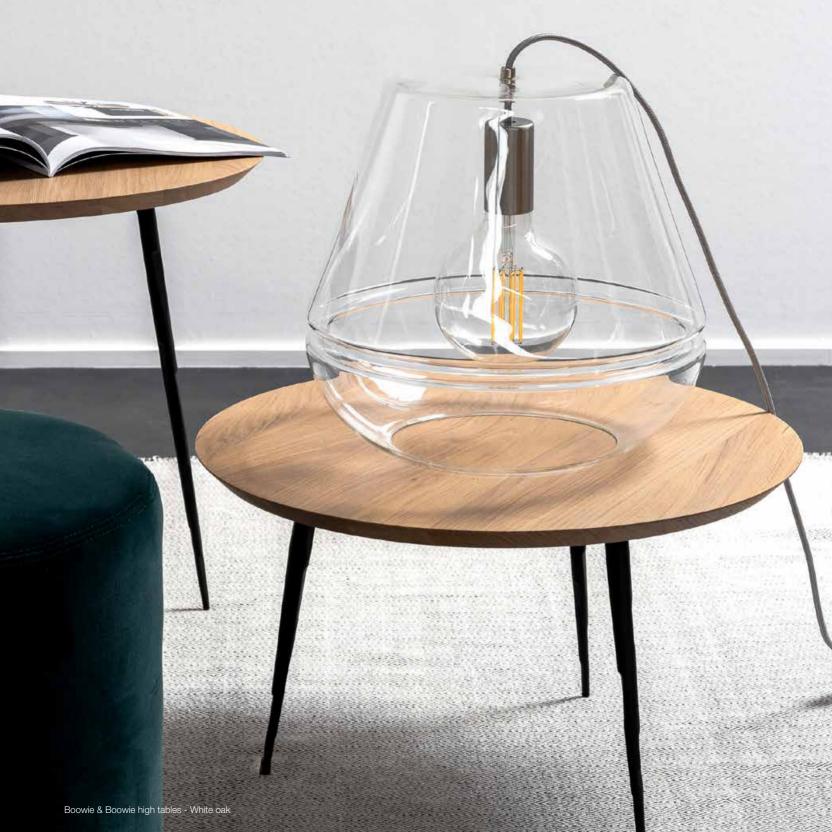

## OAK WOOD TABLE

Boowie

Cordoba

Cordoba Metal feet options

roasted oak

white oak

ebony oak

grey oak

dark graphite

ebony- 2

natural- 4

tobacco oak

bradley chicago

hamlet mississippi NEW!

virginia

dakota garland