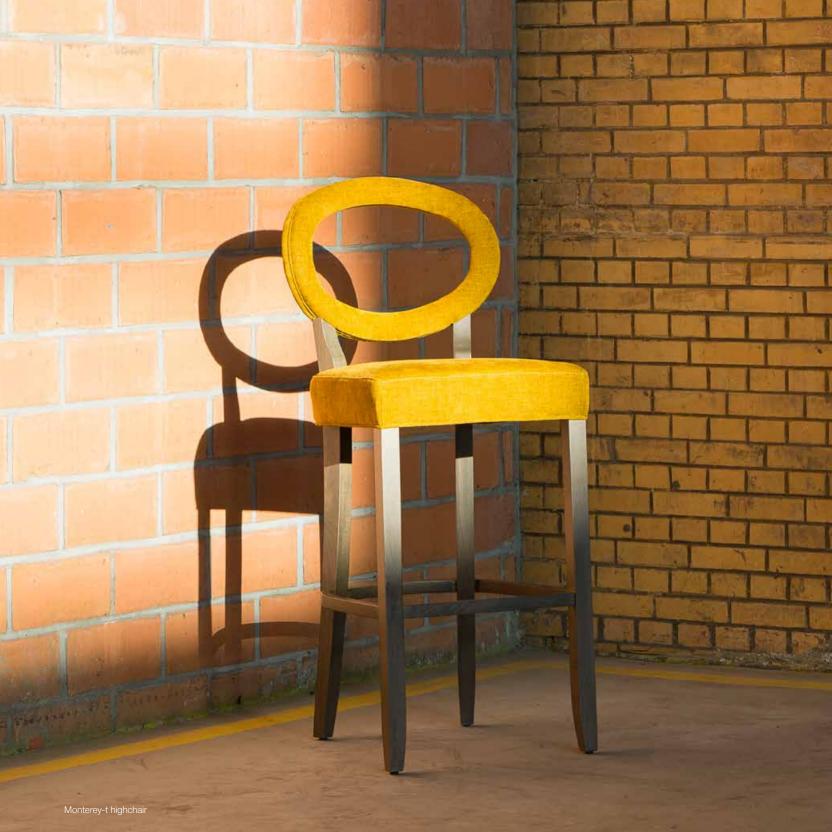

consumption needs to be calculated

Ash wood frame. Mortise and tenon construction. Stretch belts
seat. Foam seat and fully upholstered. Black epoxy footrest.





## **MANCHESTER-T**



|           |       |       |        | Height | Fabric  |
|-----------|-------|-------|--------|--------|---------|
|           | Width | Depth | Height | Seat   | Consum. |
| Highchair | 52    | 60    | 101    | 70     | 1,5 m   |
| Bar chair | 52    | 60    | 110    | 80     | 1,5 m   |

Beech wood and scandinavian harpine frame, mortise and tenon construction. Beech wood feet. Black epoxy footrest. Stretch belts seat. Fully upholstered.

# FINISHING Beech wood collection rough - 1 natural - 2 walnut - 5 waxed walnut - 6 mahogany - 7 ebony - 9 ebony black - 10 anthracite - 12 soft grey - 13 smoke - 14



#### **MONTEREY-T**





|                        |          |          |            | Height   | Fabric         |
|------------------------|----------|----------|------------|----------|----------------|
|                        | Width    | Depth    | Height     | Seat     | Consum.        |
| Highchair<br>Bar chair | 46<br>46 | 61<br>61 | 109<br>119 | 70<br>80 | 1,5 m<br>1,5 m |
|                        |          |          |            |          |                |

NOTE | Unavailable with the following fabrics: Adams, Apple, Blake, Boyd, Bubley, Chandler, Douglas, Dove, Ellis, Evans, Glasgow, Hicks, Homer, Javris, Luks, Mac Dean, Mayne, Neel, Pollock, Powel, Sickert, Simpson.

Customer own material (COM) subject to sample approval.

Beech wood and scandinavian hardpine frame, morti