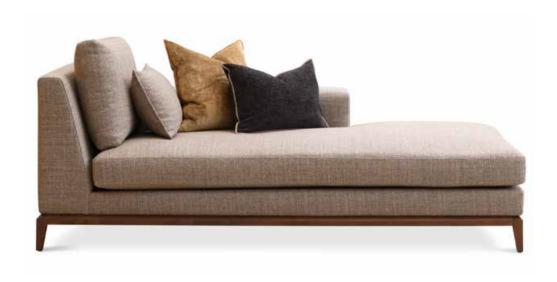

tennessee

| BRADLEY    |                                       |                                |        | Height |      | Cushions |      | Fabric  |  |  |
|------------|---------------------------------------|--------------------------------|--------|--------|------|----------|------|---------|--|--|
| Model      | Width                                 | Depth                          | Height | Seat   | Arms | Seat     | Back | Consum. |  |  |
|            | Bradley 1 (no arm)                    |                                |        |        |      |          |      |         |  |  |
| <b>Q D</b> | 92                                    | 92                             | 83     | 43     |      | 1        | 1    | 6,5 m   |  |  |
|            | Bradley 1 RF (right facing)           |                                |        |        |      |          |      |         |  |  |
|            | 100                                   | 92                             | 83     | 43     | 63   | 1        | 1    | 7,5 m   |  |  |
|            | Bradley 1 LF (left facing)            |                                |        |        |      |          |      |         |  |  |
|            | 100                                   | 92                             | 83     | 43     | 63   | 1        | 1    | 7,5 m   |  |  |
|            | Bradle                                | Bradley 2 (no arms)            |        |        |      |          |      |         |  |  |
|            | 184                                   | 92                             | 83     | 43     |      | 2        | 2    | 12 m    |  |  |
| 4          | Bradle                                | Bradley 2 RF (right facing)    |        |        |      |          |      |         |  |  |
|            | 192                                   | 92                             | 83     | 43     | 63   | 2        | 2    | 13 m    |  |  |
|            | Bradle                                | Bradley 2 LF (left facing)     |        |        |      |          |      |         |  |  |
|            | 192                                   | 92                             | 83     | 43     | 63   | 2        | 2    | 13 m    |  |  |
|            | Bradle                                | Bradley Back RF (right facing) |        |        |      |          |      |         |  |  |
|            | 137                                   | 92                             | 83     | 43     |      | 1        | 1    | 7,5 m   |  |  |
| □ □ □      | Bradle                                | Bradley Back LF (left facing)  |        |        |      |          |      |         |  |  |
|            | 137                                   | 92                             | 83     | 43     |      | 1        | 1    | 7,5 m   |  |  |
| d          | Bradley Corner Long RF (right facing) |                                |        |        |      |          |      |         |  |  |
|            | 120                                   | 92                             | 83     | 43     |      | 1        | 2    | 9 m     |  |  |
| Þ          | Bradley Corner Long LF (left facing)  |                                |        |        |      |          |      |         |  |  |
|            | 120                                   | 92                             | 83     | 43     |      | 1        | 2    | 9 m     |  |  |
| Δ          | Bradley Pouf                          |                                |        |        |      |          |      |         |  |  |
| □ □        | 92                                    | 92                             | 43     | 43     |      | 1        |      | 4,6 m   |  |  |
| + + + +    | Bradley Pouf-table                    |                                |        |        |      |          |      |         |  |  |
|            | 40                                    | 83                             | 38     | 38     |      |          |      | 2 m     |  |  |
|            | Bradley Table                         |                                |        |        |      |          |      |         |  |  |
|            | 40                                    | 83                             | 38     |        |      |          |      |         |  |  |
|            |                                       |                                |        |        |      |          |      |         |  |  |

# **BRADLEY**

Scandinavian hardpine frame, mortise & tenon construction. Beech wood feet. Stretch belts seat and back. HR  $35 \, \text{kg/m}^3$  polyurethanne foam with a layer of feather and fibre seat cushion. Feather and fibre back cushion. Pouf table in veneered Ash wood. Fully upholstered.