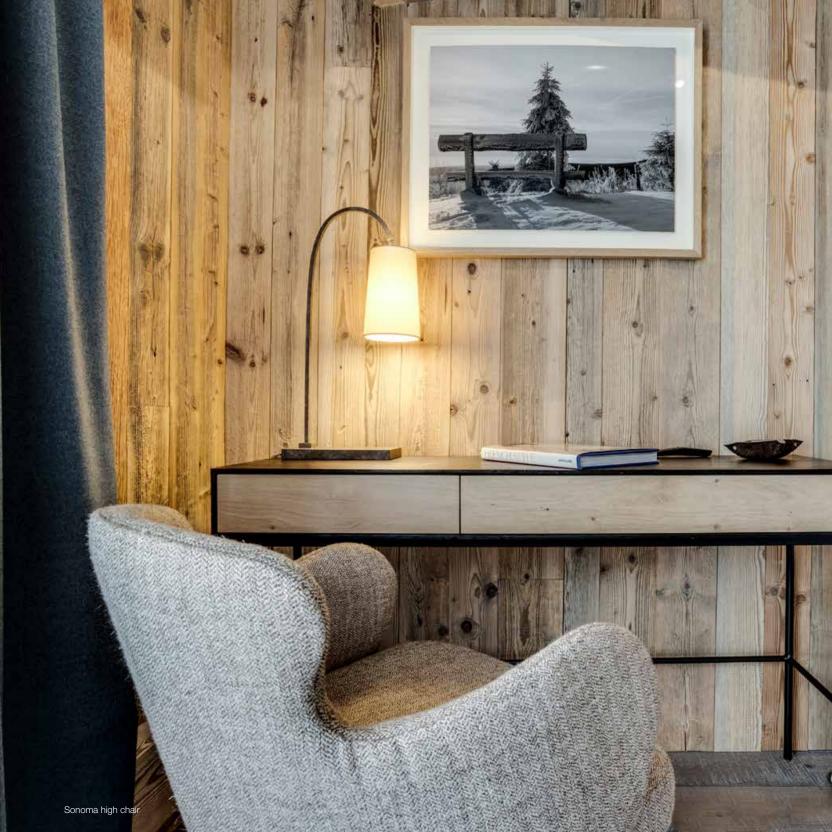

natural - 4



#### **SONOMA**



|                  |       |       |        | Hei  | ght | Fabric  |
|------------------|-------|-------|--------|------|-----|---------|
|                  | Width | Depth | Height | Seat | Arm | Consum. |
| upholstered back | 57    | 57    | 76     | 50   | 66  | 2,3 m   |
| wooden back      | 57    | 57    | 76     | 50   | 66  | 1,6 m   |

NOTE | Unavailable with the following fabrics: Adams, Apple, Blake, Boyd, Bubley, Chandler, Douglas, Dove, Ellis, Evans, Glasgow, Hicks, Homer, Javris, Luks, Mac Dean, Mayne, Neel, Pollock, Powel, Sickert, Simpson. Customer own material (COM) subject to sample approval.

Plywood frame, beech veneered. Beech wood legs. Stretch belts seat. Foam seat & back. Upholstered or beech wood veneered wood external back.









#### **SONOMA HIGH**

To improve comfort, the backrest height has been increased by 11cm



|                  |       |       |        | Hei  | ight | Fabric  |
|------------------|-------|-------|--------|------|------|---------|
|                  | Width | Depth | Height | Seat | Arm  | Consum. |
| upholstered back | 59    | 59    | 87     | 50   | 71   | 2,7 m   |
| wooden back      | 59    | 59    | 87     | 50   | 71   | 1,8 m   |

NOTE | Unavailable with the following fabrics: Adams, Apple, Blake, Boyd, Bubley, Chandler, Douglas, Dove, Ellis, Evans, Glasgow, Hicks, Homer, Javris, Luks, Mac Dean, Mayne, Neel, Pollock, Powel, Sickert, Simpson. Customer own material (COM) subject to sample approval.

Plywood frame, beech veneered. Beech wood legs. Stretch belts seat. Foam seat & bac