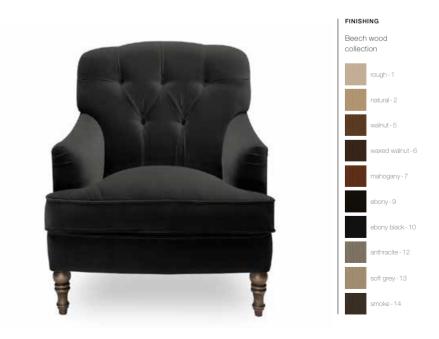

### ASH **BEECH** OAK WOOD WOOD WOOD natural - 2 ebony-9 rough - 1 ebony-9 anthracite - 1 walnut - 5 ebony black - 10 natural - 2 ebony black - 10 ebony-2 waxed walnut - 6 smoke - 14 walnut - 5 anthracite - 12 chestnut - 3 mahogany - 7 waxed walnut - 6 soft grey - 13 natural - 4