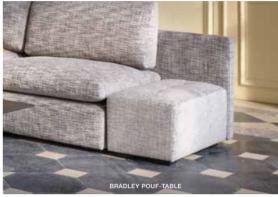

tennessee

| BRADLEY    |                                       |                                |        | Height |      | Cushions |      | Fabric  |  |  |
|------------|---------------------------------------|--------------------------------|--------|--------|------|----------|------|---------|--|--|
| Model      | Width                                 | Depth                          | Height | Seat   | Arms | Seat     | Back | Consum. |  |  |
|            | Bradley 1 (no arm)                    |                                |        |        |      |          |      |         |  |  |
| <b>Q D</b> | 92                                    | 92                             | 83     | 43     |      | 1        | 1    | 6,5 m   |  |  |
|            | Bradley 1 RF (right facing)           |                                |        |        |      |          |      |         |  |  |
|            | 100                                   | 92                             | 83     | 43     | 63   | 1        | 1    | 7,5 m   |  |  |
|            | Bradley 1 LF (left facing)            |                                |        |        |      |          |      |         |  |  |
|            | 100                                   | 92                             | 83     | 43     | 63   | 1        | 1    | 7,5 m   |  |  |
|            | Bradle                                | Bradley 2 (no arms)            |        |        |      |          |      |         |  |  |
|            | 184                                   | 92                             | 83     | 43     |      | 2        | 2    | 12 m    |  |  |
| 4          | Bradle                                | Bradley 2 RF (right facing)    |        |        |      |          |      |         |  |  |
|            | 192                                   | 92                             | 83     | 43     | 63   | 2        | 2    | 13 m    |  |  |
|            | Bradle                                | Bradley 2 LF (left facing)     |        |        |      |          |      |         |  |  |
|            | 192                                   | 92                             | 83     | 43     | 63   | 2        | 2    | 13 m    |  |  |
|            | Bradle                                | Bradley Back RF (right facing) |        |        |      |          |      |         |  |  |
|            | 137                                   | 92                             | 83     | 43     |      | 1        | 1    | 7,5 m   |  |  |
| □ □ □      | Bradle                                | Bradley Back LF (left facing)  |        |        |      |          |      |         |  |  |
|            | 137                                   | 92                             | 83     | 43     |      | 1        | 1    | 7,5 m   |  |  |
| d          | Bradley Corner Long RF (right facing) |                                |        |        |      |          |      |         |  |  |
|            | 120                                   | 92                             | 83     | 43     |      | 1        | 2    | 9 m     |  |  |
| Þ          | Bradley Corner Long LF (left facing)  |                                |        |        |      |          |      |         |  |  |
|            | 120                                   | 92                             | 83     | 43     |      | 1        | 2    | 9 m     |  |  |
| Δ          | Bradley Pouf                          |                                |        |        |      |          |      |         |  |  |
| □ □        | 92                                    | 92                             | 43     | 43     |      | 1        |      | 4,6 m   |  |  |
| + + + +    | Bradley Pouf-table                    |                                |        |        |      |          |      |         |  |  |
|            | 40                                    | 83                             | 38     | 38     |      |          |      | 2 m     |  |  |
|            | Bradley Table                         |                                |        |        |      |          |      |         |  |  |
|            | 40                                    | 83                             | 38     |        |      |          |      |         |  |  |
|            |                                       |                                |        |        |      |          |      |         |  |  |

# **BRADLEY**

Scandinavian hardpine frame, mortise & tenon construction. Beech wood feet. Stretch belts seat and back. HR  $35 \, \text{kg/m}^3$  polyurethanne foam with a layer of feather and fibre seat cushion. Feather and fibre back cushion. Pouf table in veneered Ash wood. Fully upholstered.