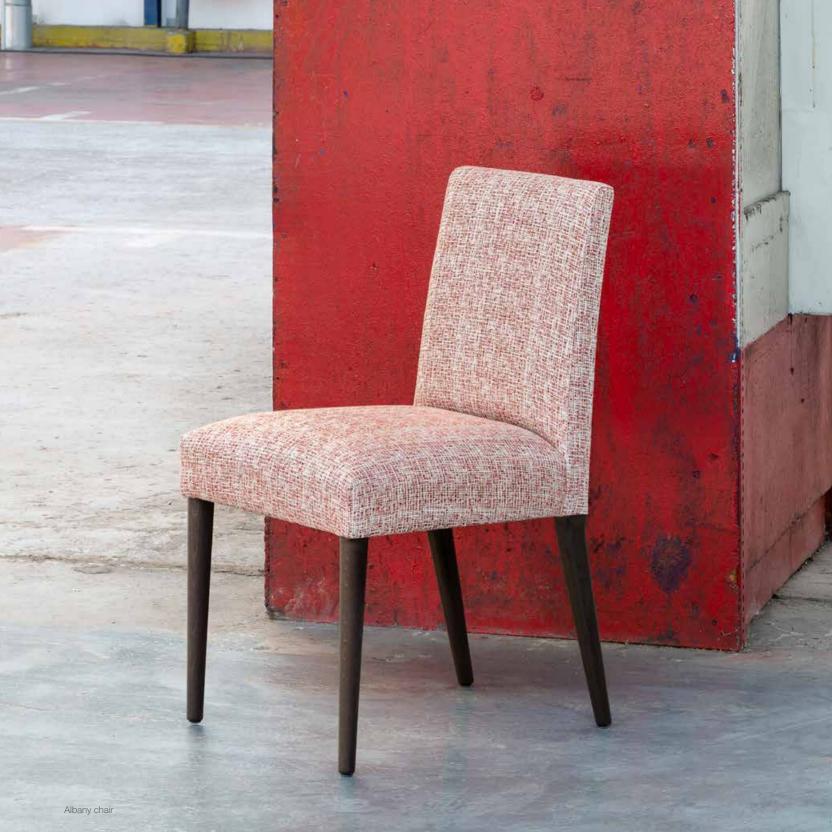

y - 7 ebony - 9 ebony black - 10 anthracite - 12 soft grey - 13 smoke - 14



## **HALIFAX**





Beech wood and scandinavian hardpine frame, mortise and tenon construction. Beech wood feet. Stretch belts seat and back. Feather and fibre seat cushion. Fully upholstered.

AVAILABLE LEGS | Burton |













# **JACKSON**





|       |       |        | Height |     | Cushions | Fabric  |
|-------|-------|--------|--------|-----|----------|---------|
| Width | Depth | Height | Seat   | Arm | Seat     | Consum. |
| 70    | 92    | 113    | 44     | 60  | 1        | 6 m     |

Beech wood and scandinavian hardpine frame, mortise and tenon construction. Beech wood feet. Stretch seat and belts back. Foam seat cushion. Fully upholstered.



























































## **ALBANY**



|       |       |        | Height | Fabric  |
|-------|-------|--------|--------|---------|
| Width | Depth | Height | Seat   | Consum. |
| 47    | 56    | 86     | 48     | 1,2 m   |

Beech wood and scandinavian hardpine frame, mortise & tenon construction. Beech wood feet. Stretch belts seat and back. Fully upholstered.









# **ARMSTRONG**



|       |       |        | Height | Fabric  |
|-------|-------|--------|--------|---------|
| Width | Depth | Height | Seat   | Consum. |
| 42    | 50    | 85     | 48     | 0,5 m   |

Beech wood frame and base. Fully upholstered. Stackable.









## **BARLOW**





|       |       |        | Height |     | Fabric  |
|-------|-------|--------|--------|-----|---------|
| Width | Depth | Height | Seat   | Arm | Consum. |
| 5