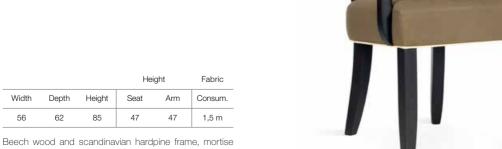

# **BRADLEY**

Scandinavian hardpine frame, mortise & tenon construction. Beech wood feet. Stretch belts seat and back. HR  $35 \, \text{kg/m}^3$  polyurethanne foam with a layer of feather and fibre seat cushion. Feather and fibre back cushion. Pouf table in veneered Ash wood. Fully upholstered.