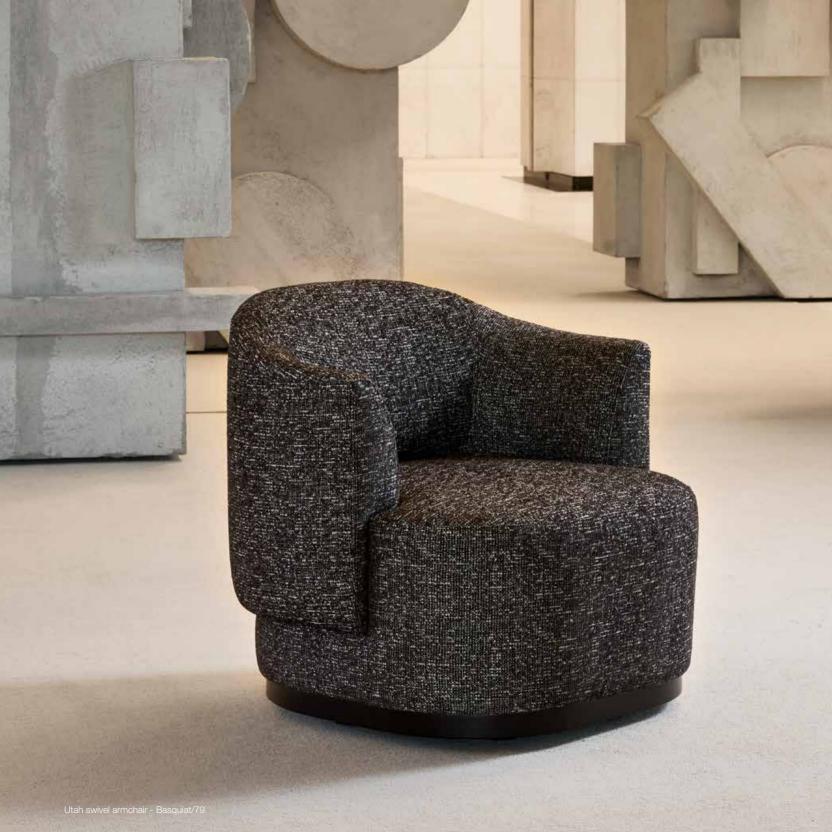

#### BASQUIAT NEW!

Adler, Banksy, Basquiat, Peyton, Taylor, Valley

The new Basquiat collection stands out with its semi-relief materials and earthy, nature-inspired colors, perfect for creating a warm and authentic atmosphere. The subtly textured semi-solids add depth without a prominent pattern.