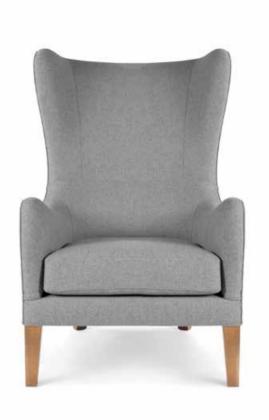

# LEON STYNEN'S ICONIC CHAIR REEDITION

Collab, with Marie's Corner & Kvadraat

### ARCHITECT OF STRUCTURES

Emerging from the shadows of surfaces and taut lines envisioned by an 'architect of structures' LEON STYNEN, with a guardian of the temple: Els Decryse. It has appeared, preserved from years of cultural indecision.

This iconic chair was originally designed in 1953 to furnish the lounges and libraries that welcomed visitors and regular patrons of the gaming rooms at the Kursaal Casino in the "Queen of the Beaches." As such, it is now being reissued in its original form. It will seamlessly integrate into the renovated spaces, embodying the spirit of modernity instilled by Leon Stynen from the very first sketches of this prestigious venue for celebrations, art, and light.

Seventy years have given this seat a modernist and humanist clarity. Designed for the Kursaal Casino in Ostend, inaugurated in 1953, it meets today's standards of comfort and uniformity.

In 2024, it makes its revival at Marie's Corner, where the qualities of traditional wood craftsmanship are seamlessly combined with the modernity of refined and balanced lines. A natural harmony that balances a seat without the gestures of voyeuristic and already forgotten modernism.