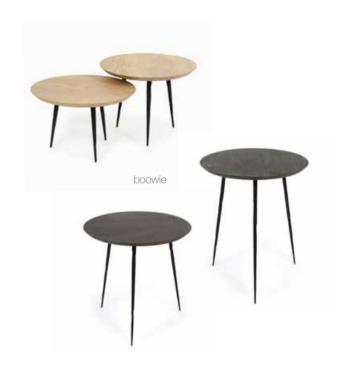

# TABLE FINISHINGS

## OAK WOOD TABLE

Boowie

Cordoba

Cordoba Metal feet options

roasted oak

white oak

ebony oak

grey oak