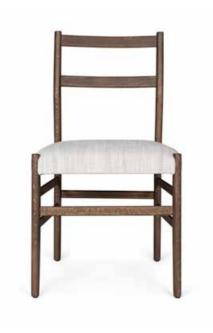

# LEON STYNEN'S ICONIC CHAIR REEDITION

Collab, with Marie's Corner & Kvadraat

### ARCHITECT OF STRUCTURES

Emerging from the shadows of surfaces and taut lines envisioned by an 'architect of structures' LEON STYNEN, with a guardian of the temple: Els Decryse. It has appeared, preserved from years of cultural indecision.

This iconic chair was originally designed in 1953 to furnish the lounges and libraries that welcomed visitors and regular patrons of the gaming rooms at the Kursaal Casino in the "Queen of the Beaches." As such, it is now being reissued in its original form. It will seamlessly integrate into the renovated spaces, embodying the spirit of modernity instilled by Leon Stynen from the very first sketches of this prestigious venue for celebrations, art, and light.

Seventy years have given this seat a modernist and humanist clarity. Designed for the Kursaal Casino in Ostend, inaugurated in 1953, it meets today's standards of comfort and uniformity.

In 2024, it makes its revival at Marie's Corner, where the qualities of traditional wood craftsmanship are seamlessly combined with the modernity of refined and balanced lines. A natural harmony that balances a seat without the gestures of voyeuristic and already forgotten modernism.