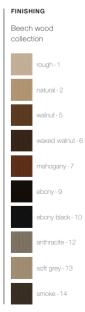

# SEATING FINISHINGS

# OVER 500 QUALITY TO CHOOSE FROM...

### ASH **BEECH** OAK WOOD WOOD WOOD natural - 2 ebony-9 rough - 1 ebony-9 anthracite - 1 walnut - 5 ebony black - 10 natural - 2 ebony black - 10 ebony-2 waxed walnut - 6 smoke - 14 walnut - 5 anthracite - 12 chestnut - 3 mahogany - 7 waxed walnut - 6 soft grey - 13 natural - 4