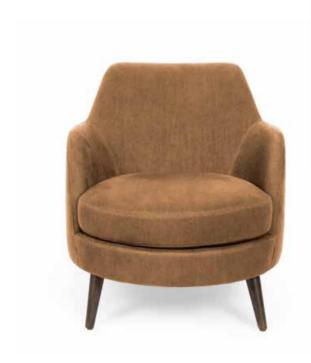

|
| 75    | 90    | 87     | 42   | 58   | 4,5 m   |

Beech Wood and Scandinavian hardpine frame. Mortise and tenon construction. Beech wood feet. Stretch belts seat and back. Foam seat and fully upholstered. Also available in swivel (see next page).





## **GARFIELD SWIVEL**



|       |       |        | Hei  | ight | Fabric  |
|-------|-------|--------|------|------|---------|
| Width | Depth | Height | Seat | Arm  | Consum. |
| 75    | 90    | 90     | 44   | 63   | 4,5 m   |

Beech wood and scandinavian hardpine frame, mortise and tenon construction. Oak wood swivel feet with inner metal frame. Stretch belts seat & back. HR 40 kg foam (fixed seat) & HR 30 & 25 kg (back) with a polyester wadding. Fully upholstered. Also available with fixed feet, see Garfield.







## **GLENDALE**





|       |       |        | Height |     | Fabric  |
|-------|-------|--------|--------|-----|---------|
| Width | Depth | Height | Seat   | Arm | Consum. |
| 72    | 82    | 76     | 42     | 59  | 4.5 m   |

Beech wood and scandinavian hardpine frame, with tenon and mortise joint. Interlocked Elastic straps have been used for seating and backrest. Seat Cushion upholstered with HR 35 kg foam with a polyester wadding. Backseat upholstered with a 25 kg soft foam with polyster wadding.





## **MODESTO**





|       |       |        | Height | Fabric  |
|-------|-------|--------|--------|---------|
| Width | Depth | Height | Seat   | Consum. |
| 52    | 60    | 67     | 39     | 1,5 m   |

Beech wood and scandinavian hardpine frame, mortise and tenon construction. Beech wood feet. Stret