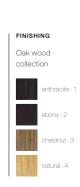

### ASH **BEECH** OAK WOOD WOOD WOOD natural - 2 ebony-9 rough - 1 ebony-9 anthracite - 1 walnut - 5 ebony black - 10 natural - 2 ebony black - 10 ebony-2 waxed walnut - 6 smoke - 14 walnut - 5 anthracite - 12 chestnut - 3 mahogany - 7 waxed walnut - 6 soft grey - 13 natural - 4

# WALNUT WOOD

walnut - 5

waxed walnut - 6

mahogany - 7

ebony - 9

smoke - 14