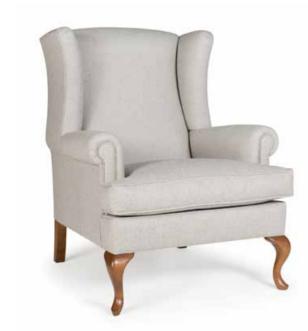

for seating and backrest. Fixed Seat Cushion upholstered with HR 35 kg foam with a polyester wadding. Railroaded (Top of pattern runs across the roll). Also available in sofa.

# Beech wood collection rough - 1 natural - 2 walnut - 5 waxed walnut - 6 mahogany - 7 ebony - 9 ebony black - 10 anthracite - 12 soft grey - 13

FINISHING

smoke - 14



# WHITEVILLE



|       |       |        | Height | Fabric  |
|-------|-------|--------|--------|---------|
| Width | Depth | Height | Seat   | Consum. |
| 59    | 85    | 90     | 50     | 4 m     |

Fully upholstered. Cushion filled with feathers and fibers.

# FINISHING Beech wood collection rough - 1 natural - 2 walnut - 5 waxed walnut - 6 mahogany - 7 ebony - 9 ebony black - 10 anthracite - 12 soft grey - 13 smoke - 14



## **COPPERFIELD**





Beech wood and scandinavian hardpine frame, mortise and tenon construction. Beech wood feet. Stretch belts seat and back. Feather and fibre seat cushion. Fully upholstered.

### AVAILABLE LEGS









# **GALVESTON**





|       |       |        | Height |     | Cushions | Fabric  |
|-------|-------|--------|--------|-----|----------|---------|
| Width | Depth | Height | Seat   | Arm | Seat     | Consum. |
| 80    | 90    | 100    | 44     | 60  | 1        | 6 m     |

Beech wood and scandinavian hardpine frame, mortise and tenon construction. Beech wood feet. Stretch belts seat and back. Foam seat cushion. Fully upholstered.

# FINISHING Beech wood collection rough - 1 natural - 2 walnut - 5 waxed walnut - 6 mahogany - 7 ebony - 9 ebony black - 10 anthracite - 12 soft grey - 13 smok