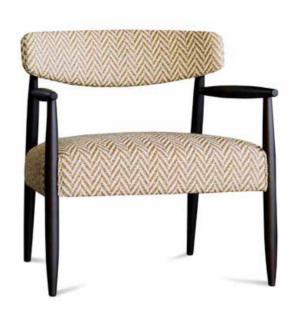

# SEATING FINISHINGS

# OVER 500 QUALITY TO CHOOSE FROM...

### ASH **BEECH** OAK WOOD WOOD WOOD natural - 2 ebony-9 rough - 1 ebony-9 anthracite - 1 walnut - 5 ebony black - 10 natural - 2 ebony black - 10 ebony-2 waxed walnut - 6 smoke - 14 walnut - 5 anthracite - 12 chestnut - 3 mahogany - 7 waxed walnut - 6 soft grey - 13 natural - 4