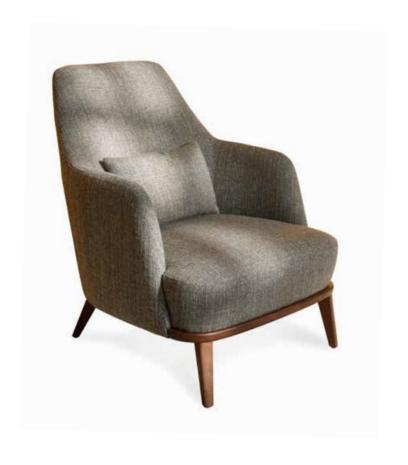

Archer | Mitchell









### **BAKER**



|       |       |        | Height |     | Cushions | Fabric  |
|-------|-------|--------|--------|-----|----------|---------|
| Width | Depth | Height | Seat   | Arm | Seat     | Consum. |
| 84    | 85    | 79     | 45     | 64  | 1        | 6 m     |

Beech wood and scandinavian hardpine frame, mortise and tenon construction. Stretch belts seat and back. Fix seat with HR 40 kg foam with polyester wadding. Back with 25 kg soft foam and polyester wadding. Also available in sofa.

# **BAKER LOUNGE**



Beech wood and scandinavian hardpine frame, mortise and tenon construction. Stretch belts seat and back. Fix seat with HR 40 kg foam with polyester wadding. Back with 25 kg soft foam and polyester wadding. Also available in sofa.





# **BALDWIN**



|       |       |        | Height |     | Cushions | Fabric  |
|-------|-------|--------|--------|-----|----------|---------|
| Width | Depth | Height | Seat   | Arm | Other    | Consum. |
| 75    | 85    | 89     | 42     | 63  | 1        | 3,5 m   |

Walnut Wood and scandinavian hardpine frame, mortise and tenon construction. Stretch belts seat and back. Fixed seat cushion with a combination of HR 40kg & 55 kg soft foam with a polyester wadding. Backseat upholstered with a 55 kg soft foam with polyster wadding.





# **BUTLER**





|       |       |        | Height |     | rabile  |  |
|-------|-------|--------|--------|-----|---------|--|
| Width | Depth | Height | Seat   | Arm | Consum. |  |
| 77    | 74    | 76     | 46     | 67  | 3,8 m   |  |

Swivel armchair. Beech wood and sca