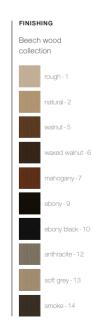

### ASH **BEECH** OAK WOOD WOOD WOOD natural - 2 ebony-9 rough - 1 ebony-9 anthracite - 1 walnut - 5 ebony black - 10 natural - 2 ebony black - 10 ebony-2 waxed walnut - 6 smoke - 14 walnut - 5 anthracite - 12 chestnut - 3 mahogany - 7 waxed walnut - 6 soft grey - 13 natural - 4

mahogany - 7

smoke - 14

# WALNUT WOOD

walnut - 5

waxed walnut - 6

mahogany - 7

ebony - 9

smoke - 14