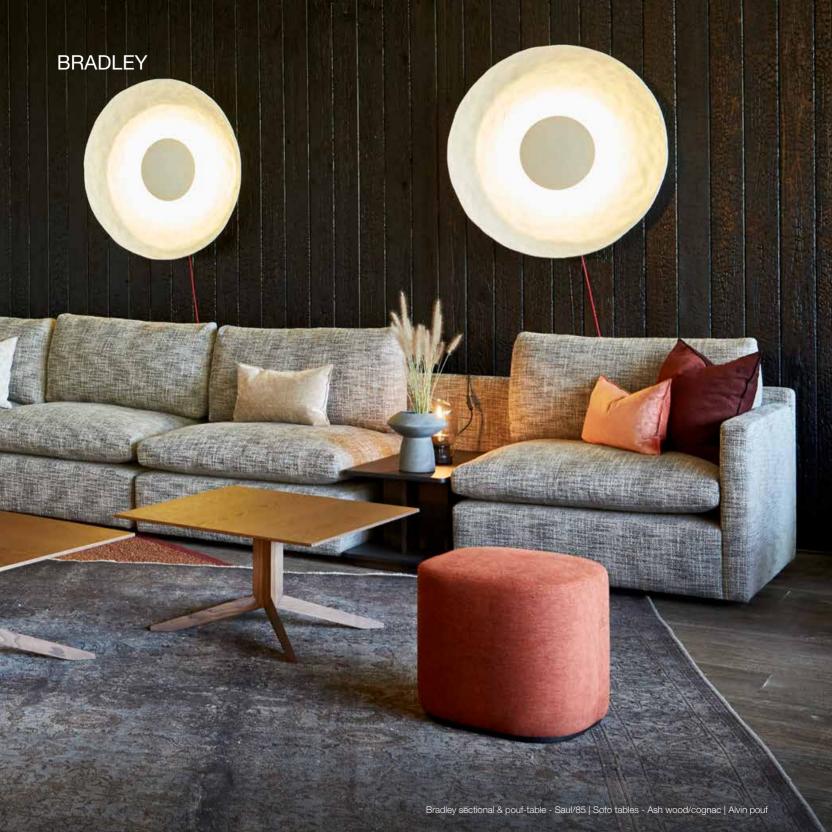

tennessee

| BRADLEY    |                                       |                                |        | Height |      | Cushions |      | Fabric  |  |  |
|------------|---------------------------------------|--------------------------------|--------|--------|------|----------|------|---------|--|--|
| Model      | Width                                 | Depth                          | Height | Seat   | Arms | Seat     | Back | Consum. |  |  |
|            | Bradley 1 (no arm)                    |                                |        |        |      |          |      |         |  |  |
| <b>Q D</b> | 92                                    | 92                             | 83     | 43     |      | 1        | 1    | 6,5 m   |  |  |
|            | Bradley 1 RF (right facing)           |                                |        |        |      |          |      |         |  |  |
|            | 100                                   | 92                             | 83     | 43     | 63   | 1        | 1    | 7,5 m   |  |  |
|            | Bradley 1 LF (left facing)            |                                |        |        |      |          |      |         |  |  |
|            | 100                                   | 92                             | 83     | 43     | 63   | 1        | 1    | 7,5 m   |  |  |
|            | Bradle                                | Bradley 2 (no arms)            |        |        |      |          |      |         |  |  |
|            | 184                                   | 92                             | 83     | 43     |      | 2        | 2    | 12 m    |  |  |
| 4          | Bradle                                | Bradley 2 RF (right facing)    |        |        |      |          |      |         |  |  |
|            | 192                                   | 92                             | 83     | 43     | 63   | 2        | 2    | 13 m    |  |  |
|            | Bradle                                | Bradley 2 LF (left facing)     |        |        |      |          |      |         |  |  |
|            | 192                                   | 92                             | 83     | 43     | 63   | 2        | 2    | 13 m    |  |  |
|            | Bradle                                | Bradley Back RF (right facing) |        |        |      |          |      |         |  |  |
|            | 137                                   | 92                             | 83     | 43     |      | 1        | 1    | 7,5 m   |  |  |
| □ □ □      | Bradle                                | Bradley Back LF (left facing)  |        |        |      |          |      |         |  |  |
|            | 137                                   | 92                             | 83     | 43     |      | 1        | 1    | 7,5 m   |  |  |
| d          | Bradley Corner Long RF (right facing) |                                |        |        |      |          |      |         |  |  |
|            | 120                                   | 92                             | 83     | 43     |      | 1        | 2    | 9 m     |  |  |
| Þ          | Bradley Corner Long LF (left facing)  |                                |        |        |      |          |      |         |  |  |
|            | 120                                   | 92                             | 83     | 43     |      | 1        | 2    | 9 m     |  |  |
| Δ          | Bradley Pouf                          |                                |        |        |      |          |      |         |  |  |
| □ □        | 92                                    | 92                             | 43     | 43     |      | 1        |      | 4,6 m   |  |  |
| + + + +    | Bradley Pouf-table                    |                                |        |        |      |          |      |         |  |  |
|            | 40                                    | 83                             | 38     | 38     |      |          |      | 2 m     |  |  |
|            | Bradley Table                         |                                |        |        |      |          |      |         |  |  |
|            | 40                                    | 83                             | 38     |        |      |          |      |         |  |  |
|            |                                       |                                |        |        |      |          |      |         |  |  |

# **BRADLEY**

Scandinavian hardpine frame, mortise & tenon construction. Beech wood feet. Stretch belts seat and back. HR  $35 \, \text{kg/m}^3$  polyurethanne foam with a layer of feather and fibre seat cushion. Feather and fibre back cushion. Pouf table in veneered Ash wood. Fully upholstered.