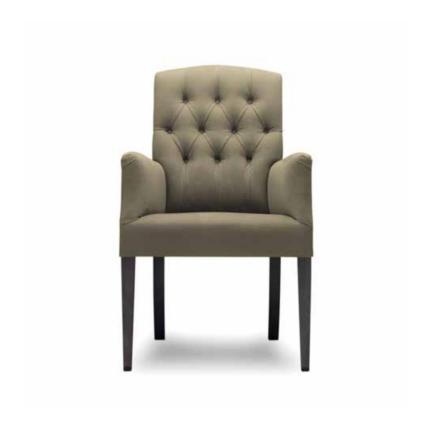

-C WITH BUTTONS**



|       |       |        | Height | Fabric  |
|-------|-------|--------|--------|---------|
| Width | Depth | Height | Seat   | Consum. |
| 53    | 63    | 102    | 48     | 2 m     |

Beech wood and scandinavian hardpine frame, mortise and tenon construction. Beech wood feet. Stretch belts seat and back. Fully upholstered with buttons.



# EATON-F



|       |       |        | Height |     | Fabric  |
|-------|-------|--------|--------|-----|---------|
| Width | Depth | Height | Seat   | Arm | Consum. |
| 62    | 67    | 102    | 48     | 67  | 2 m     |

### OPTION | Slipcover.

Beech wood and scandinavian hardpine frame, mortise and tenon construction. Beech wood feet. Stretch belts seat and back. Fully upholstered or with slipcover.



# **EATON-F WITH BUTTONS**



|       |       |        | Height |     | Fabric  |
|-------|-------|--------|--------|-----|---------|
| Width | Depth | Height | Seat   | Arm | Consum. |
| 62    | 67    | 102    | 48     | 67  | 2,5 m   |

Beech wood and scandinavian hardpine frame, mortise and tenon construction. Beech wood feet. Stretch belts seat and back. Fully upholstered with buttons.





# **GLENN-C**





|       |       |        | Height | Fabric  |
|-------|-------|--------|--------|---------|
| Width | Depth | Height | Seat   | Consum. |
| 51    | 52    | 78     | 50     | 0,8 m   |
|       |       |        |        |         |

 $\begin{tabular}{ll} \textbf{NOTE} & | for more than one piece, the fabric consumption needs to be calculated \\ Ash wood frame. Mortise and tenon construction. Stretch belts seat