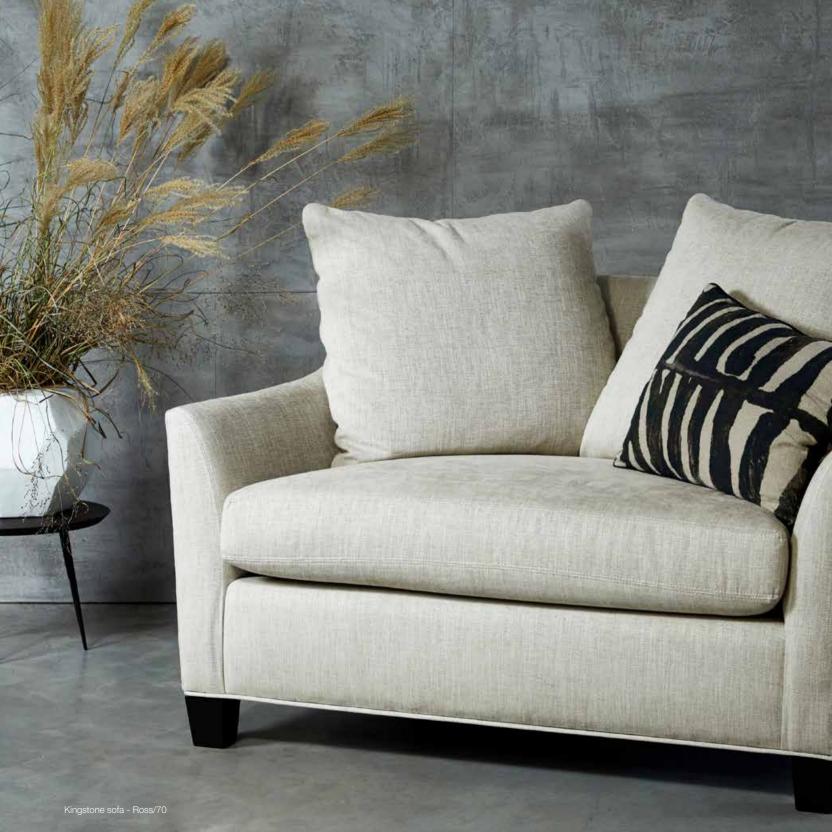

ITH BUTTONS**



|       |       |       |        | Hei  | ght | Cusi                      | hions        | Fabric  |
|-------|-------|-------|--------|------|-----|---------------------------|--------------|---------|
| Seats | Width | Depth | Height | Seat | Arm | Seat                      | Back         | Consum. |
| 2     | 170   | 95    | 87     | 42   | 63  | 1 - 2 lower-b             | ack supports | 11 m    |
| 2,5   | 200   | 95    | 87     | 42   | 63  | 1 - 2 lower-b             | ack supports | 12,5 m  |
| 3     | 230   | 95    | 87     | 42   | 63  | 1 - 2 lower-back supports |              | 13,5 m  |

Beech wood and scandinavian hardpine frame, mortise and tenon construction. Beech wood feet. Stretch belts seat and back. Foam seat cushion. Fully upholstered with buttons.





# **KINGSTONE**



|       |       |       |        | Hei  | ight | Cust | nions | Fabric  |
|-------|-------|-------|--------|------|------|------|-------|---------|
| Seats | Width | Depth | Height | Seat | Arm  | Seat | Back  | Consum. |
| 1,5   | 130   | 102   | 97     | 46   | 61   | 1    | 2     | 11 m    |

Beech wood and scandinavian hardpine frame, with mortise and tenon joint. Beech wood feet. Stretch belts back, spring seat suspension. Seat cushion with foam and feather and fiber wadding. Feathers and fibers back cushions. Fully upholstered.





# MISSISSIPPI NEW!



|       |       |       |        | Hei  | ight | Cush | nions | Fabric  |
|-------|-------|-------|--------|------|------|------|-------|---------|
| Seats | Width | Depth | Height | Seat | Arm  | Seat | Back  |