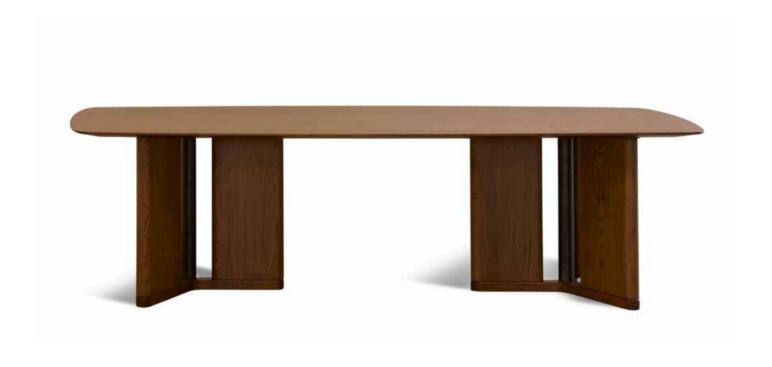

## OAK WOOD TABLE

Boowie

Cordoba

Cordoba Metal feet options

roasted oak

white oak

ebony oak

grey oak

dark graphite

ebony- 2

natural- 4

tobacco oak

bradley chicago

hamlet mississippi NEW!

virginia

dakota garland