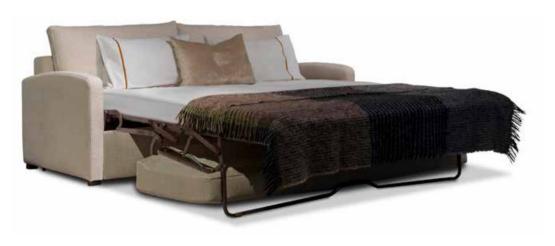

| 80    | 38     | 38     | 1,6 m   |
| large  | 100   | 100   | 38     | 38     | 2 m     |
| large  | 120   | 70    | 38     | 38     | 2,4 m   |
| large  | 150   | 50    | 38     | 38     | 3 m     |

Beech wood and scandinavian hardpine frame, mortise and tenon construction. Beech wood feet. Fully upholstered.



















# **TRINITY**



|      |       |       |        | Height | Fabric  |
|------|-------|-------|--------|--------|---------|
|      | Width | Depth | Height | Seat   | Consum. |
| high | 41    | 41    | 46     | 46     | 0,5 m   |
| low  | 48    | 48    | 33     | 33     | 0,6 m   |

Beech wood frame, mortise & tenon construction. Beech wood feet. Stretch belts seat. Fully upholstered.









aspen austin





baby blues



dakota



baxter



# **ASPEN**





|       |       |       |        | Hei  | ight | Mattress   | Open bed | Cushions |      | Fabric  |
|-------|-------|-------|--------|------|------|------------|----------|----------|------|---------|
| Seats | Width | Depth | Height | Seat | Arm  | WxLxH      | WxL      | Seat     | Back | Consum. |
| 2 SL  | 185   | 95    | 87     | 47   | 63   | 145×190×14 | 185×230  | 2        | 2    | 12 m    |
| 3 SL  | 200   | 95    | 87     | 47   | 63   | 160x190x14 | 200×230  | 2        | 2    | 13 m    |

Beech wood and scandinavian hardpine frame, with tenon and mortise joint. Beech wood feet. HR 35 kg foam seat cushion with a polyester wadding. Feather and fibre back cushion. Spring mattress H.14 Cover Quilted ecru cotton.



# **AUSTIN**





|       |       |       |        | Hei  | ght |