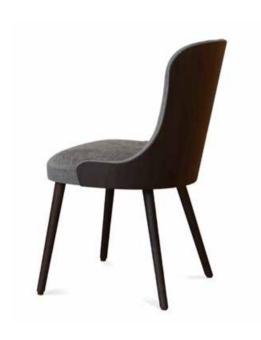

# SEATING FINISHINGS

# OVER 500 QUALITY TO CHOOSE FROM...

### ASH **BEECH** OAK WOOD WOOD WOOD natural - 2 ebony-9 rough - 1 ebony-9 anthracite - 1 walnut - 5 ebony black - 10 natural - 2 ebony black - 10 ebony-2 waxed walnut - 6 smoke - 14 walnut - 5 anthracite - 12 chestnut - 3 mahogany - 7 waxed walnut - 6 soft grey - 13 natural - 4