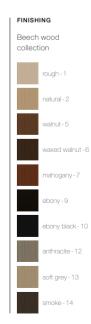

### ASH **BEECH** OAK WOOD WOOD WOOD natural - 2 ebony-9 rough - 1 ebony-9 anthracite - 1 walnut - 5 ebony black - 10 natural - 2 ebony black - 10 ebony-2 waxed walnut - 6 smoke - 14 walnut - 5 anthracite - 12 chestnut - 3 mahogany - 7 waxed walnut - 6 soft grey - 13 natural - 4