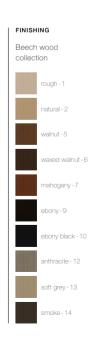

# SEATING FINISHINGS

# OVER 500 QUALITY TO CHOOSE FROM...

### ASH **BEECH** OAK WOOD WOOD WOOD natural - 2 ebony-9 rough - 1 ebony-9 anthracite - 1 walnut - 5 ebony black - 10 natural - 2 ebony black - 10 ebony-2 waxed walnut - 6 smoke - 14 walnut - 5 anthracite - 12 chestnut - 3 mahogany - 7 waxed walnut - 6 soft grey - 13 natural - 4