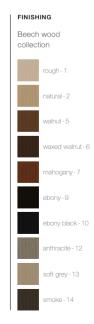

### ASH **BEECH** OAK WOOD WOOD WOOD natural - 2 ebony-9 rough - 1 ebony-9 anthracite - 1 walnut - 5 ebony black - 10 natural - 2 ebony black - 10 ebony-2 waxed walnut - 6 smoke - 14 walnut - 5 anthracite - 12 chestnut - 3 mahogany - 7 waxed walnut - 6 soft grey - 13 natural - 4

mahogany - 7

smoke - 14

# WALNUT WOOD

walnut - 5

waxed walnut - 6

mahogany - 7

ebony - 9

smoke - 14