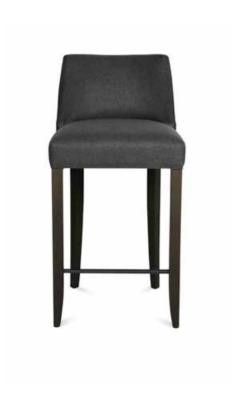

# SEATING FINISHINGS

# OVER 500 QUALITY TO CHOOSE FROM...

### ASH **BEECH** OAK WOOD WOOD WOOD natural - 2 ebony-9 rough - 1 ebony-9 anthracite - 1 walnut - 5 ebony black - 10 natural - 2 ebony black - 10 ebony-2 waxed walnut - 6 smoke - 14 walnut - 5 anthracite - 12 chestnut - 3 mahogany - 7 waxed walnut - 6 soft grey - 13 natural - 4