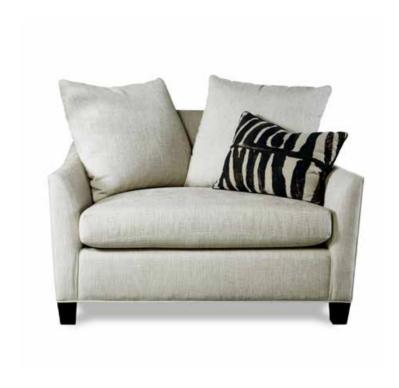

|       |       |        | Hei  | ght | Cusi                      | hions        | Fabric  |
|-------|-------|-------|--------|------|-----|---------------------------|--------------|---------|
| Seats | Width | Depth | Height | Seat | Arm | Seat                      | Back         | Consum. |
| 2     | 170   | 95    | 87     | 42   | 63  | 1 - 2 lower-b             | ack supports | 11 m    |
| 2,5   | 200   | 95    | 87     | 42   | 63  | 1 - 2 lower-b             | ack supports | 12,5 m  |
| 3     | 230   | 95    | 87     | 42   | 63  | 1 - 2 lower-back supports |              | 13,5 m  |

Beech wood and scandinavian hardpine frame, mortise and tenon construction. Beech wood feet. Stretch belts seat and back. Foam seat cushion. Fully upholstered with buttons.





# **KINGSTONE**



|       |       |       |        | Hei  | ight | Cust | nions | Fabric  |
|-------|-------|-------|--------|------|------|------|-------|---------|
| Seats | Width | Depth | Height | Seat | Arm  | Seat | Back  | Consum. |
| 1,5   | 130   | 102   | 97     | 46   | 61   | 1    | 2     | 11 m    |

Beech wood and scandinavian hardpine frame, with mortise and tenon joint. Beech wood feet. Stretch belts back, spring seat suspension. Seat cushion with foam and feather and fiber wadding. Feathers and fibers back cushions. Fully upholstered.





# MISSISSIPPI NEW!



|       |       |       |        | Hei  | ight | Cush | nions | Fabric  |
|-------|-------|-------|--------|------|------|------|-------|---------|
| Seats | Width | Depth | Height | Seat | Arm  | Seat | Back  | Consum. |
| 2     |