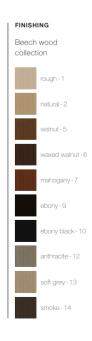

### ASH **BEECH** OAK WOOD WOOD WOOD natural - 2 ebony-9 rough - 1 ebony-9 anthracite - 1 walnut - 5 ebony black - 10 natural - 2 ebony black - 10 ebony-2 waxed walnut - 6 smoke - 14 walnut - 5 anthracite - 12 chestnut - 3 mahogany - 7 waxed walnut - 6 soft grey - 13 natural - 4

mahogany - 7

smoke - 14

# WALNUT WOOD

walnut - 5

waxed walnut - 6

mahogany - 7

ebony - 9

smoke - 14