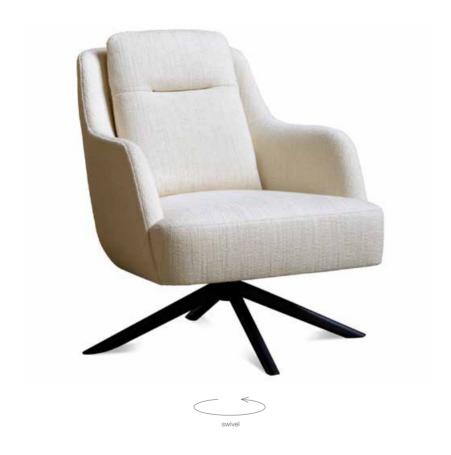

Height | Seat   | Arm | Seat     | Consum. |
| 63    | 70    | 81     | 42     | 63  | 1        | 3,5 m   |

NOTE | Customer own material (COM) subject to sample approval.

Beech wood and scandinavian hardpine frame, mortise and tenon construction. Beech wood feet. Stretch belts seat and back. Foam & padding seat cushion. Fully upholstered.





## **GARFIELD**





|       |       |        | He   | ight | Fabric  |
|-------|-------|--------|------|------|---------|
| Width | Depth | Height | Seat | Arm  | Consum. |
| 75    | 90    | 87     | 42   | 58   | 4,5 m   |

Beech Wood and Scandinavian hardpine frame. Mortise and tenon construction. Beech wood feet. Stretch belts seat and back. Foam seat and fully upholstered. Also available in swivel (see next page).





## **GARFIELD SWIVEL**



|       |       |        | Hei  | ight | Fabric  |
|-------|-------|--------|------|------|---------|
| Width | Depth | Height | Seat | Arm  | Consum. |
| 75    | 90    | 90     | 44   | 63   | 4,5 m   |

Beech wood and scandinavian hardpine frame, mortise and tenon construction. Oak wood swivel feet with inner metal frame. Stretch belts seat & back. HR 40 kg foam (fixed seat) & HR 30 & 25 kg (back) with a polyester wadding. Fully upholstered. Also available with fixed feet, see Garfield.







## **GLENDALE**





|       |       |        | Height |     | Fabric  |
|-------|-------|--------|--------|-----|---------|
| Width | Depth | Height | Seat   | Arm | Consum. |
| 72    | 82    | 76     | 42     | 59  | 4.5 m   |

Beech wood and scandinavian hardpine frame, with tenon and mortise