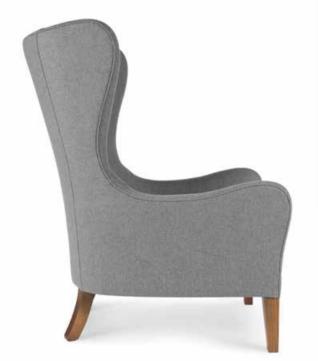

# LEON STYNEN'S ICONIC CHAIR REEDITION

Collab, with Marie's Corner & Kvadraat

### ARCHITECT OF STRUCTURES

Emerging from the shadows of surfaces and taut lines envisioned by an 'architect of structures' LEON STYNEN, with a guardian of the temple: Els Decryse. It has appeared, preserved from years of cultural indecision.

This iconic chair was originally designed in 1953 to furnish the lounges and libraries that welcomed visitors and regular patrons of the gaming rooms at the Kursaal Casino in the "Queen of the Beaches." As such, it is now being reissued in its original form. It will seamlessly integrate into the renovated spaces, embodying the spirit of modernity instilled by Leon Stynen from the very first sketches of this prestigious venue for celebrations, art, and light.

Seventy years have given this seat a modernist and humanist clarity. Designed for the Kursaal Casino in Ostend, inaugurated in 1953, it meets today's standards of comfort and uniformity.

In 2024, it makes its revival at Marie's Corner, where the qualities of traditional wood craftsmanship are seamlessly combined with the modernity of refined and balanced lines. A natural harmony that balances a seat without the gestures of voyeuristic and already forgotten modernism.