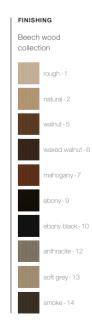

### ASH **BEECH** OAK WOOD WOOD WOOD natural - 2 ebony-9 rough - 1 ebony-9 anthracite - 1 walnut - 5 ebony black - 10 natural - 2 ebony black - 10 ebony-2 waxed walnut - 6 smoke - 14 walnut - 5 anthracite - 12 chestnut - 3 mahogany - 7 waxed walnut - 6 soft grey - 13 natural - 4

mahogany - 7

smoke - 14

# WALNUT WOOD

walnut - 5

waxed walnut - 6

mahogany - 7

ebony - 9

smoke - 14