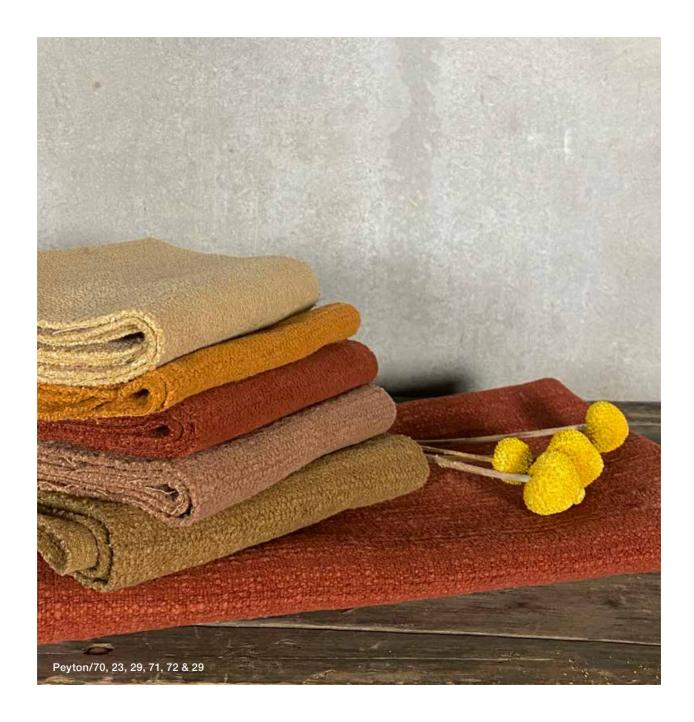

#### BASQUIAT NEW!

Adler, Banksy, Basquiat, Peyton, Taylor, Valley

The new Basquiat collection stands out with its semi-relief materials and earthy, nature-inspired colors, perfect for creating a warm and authentic atmosphere. The subtly textured semi-solids add depth without a prominent pattern.