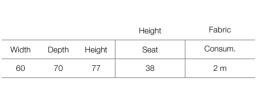

### ASH **BEECH** OAK WOOD WOOD WOOD natural - 2 ebony-9 rough - 1 ebony-9 anthracite - 1 walnut - 5 ebony black - 10 natural - 2 ebony black - 10 ebony-2 waxed walnut - 6 smoke - 14 walnut - 5 anthracite - 12 chestnut - 3 mahogany - 7 waxed walnut - 6 soft grey - 13 natural - 4

mahogany - 7

smoke - 14

# WALNUT WOOD

walnut - 5

waxed walnut - 6

mahogany - 7

ebony - 9

smoke - 14