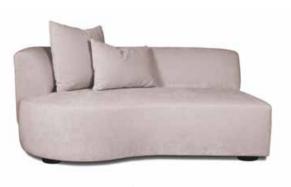

# **BRADLEY**

Scandinavian hardpine frame, mortise & tenon construction. Beech wood feet. Stretch belts seat and back. HR  $35 \, \text{kg/m}^3$  polyurethanne foam with a layer of feather and fibre seat cushion. Feather and fibre back cushion. Pouf table in veneered Ash wood. Fully upholstered.