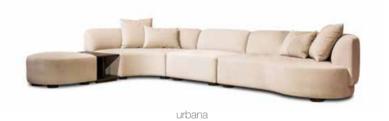

waxed walnut - 6 soft grey - 13 natural - 4

mahogany - 7

smoke - 14

# WALNUT WOOD



walnut - 5



waxed walnut - 6



mahogany - 7



ebony - 9



smoke - 14

# METAL FEET



black



shiny silver



# WOODEN

FEET



Burton



Daly





Archer

Mitchell



Murray



Victoria

# TABLE FINISHINGS

## MARBLE & METAL

TABLE TOP

Axo



carrara bianco brillant



ottone fume



emperador brillant



marquinia nero brillant



marquinia nero mat

## ASH WOOD **TABLE**

Bradley, Cala, Luna, Soto & Urbana





ebony

## OAK WOOD TABLE

Boowie

Cordoba

Cordoba Metal feet options



roasted oak



white oak



ebony oak





grey oak



dark graphite





ebony- 2



natural- 4



tobacco oak











bradley chicago





hamlet mississippi NEW!



virginia





dakota garland



tennessee







| BRADLEY    |                                       |                                |        | Height |      | Cushions |      | Fabric  |  |  |
|------------|---------------------------------------|--------------------------------|--------|--------|------|----------|------|---------|--|--|
| Model      | Width                                 | Depth                          | Height | Seat   | Arms | Seat     | Back | Consum. |  |  |
|            | Bradley 1 (no arm)                    |                                |        |        |      |          |      |         |  |  |
| <b>Q D</b> | 92                                    | 92                             | 83     | 43     |      | 1        | 1    | 6,5 m   |  |  |
|            | Bradley 1 RF (right facing)           |