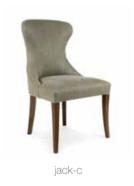

ut - 6 mahogany - 7 ebony - 9 ebony black - 10 anthracite - 12 soft grey - 13 smoke - 14



## **HALIFAX**





Beech wood and scandinavian hardpine frame, mortise and tenon construction. Beech wood feet. Stretch belts seat and back. Feather and fibre seat cushion. Fully upholstered.

AVAILABLE LEGS | Burton |













# **JACKSON**





|       |       |        | Height |     | Cushions | Fabric  |
|-------|-------|--------|--------|-----|----------|---------|
| Width | Depth | Height | Seat   | Arm | Seat     | Consum. |
| 70    | 92    | 113    | 44     | 60  | 1        | 6 m     |

Beech wood and scandinavian hardpine frame, mortise and tenon construction. Beech wood feet. Stretch seat and belts back. Foam seat cushion. Fully upholstered.



























































## **ALBANY**



|       |       |        | Height | Fabric  |
|-------|-------|--------|--------|---------|
| Width | Depth | Height | Seat   | Consum. |
| 47    | 56    | 86     | 48     | 1,2 m   |

Beech wood and scandinavian hardpine frame, mortise & tenon construction. Beech wood feet. Stretch belts seat and back. Fully upholstered.









# **ARMSTRONG**



|       |       |        | Height | Fabric  |
|-------|-------|--------|--------|---------|
| Width | Depth | Height | Seat   | Consum. |
| 42    | 50    | 85     | 48     | 0,5 m   |

Beech wood frame and base. Fully upholstered. Stackable.









## **BARLOW**





|       |       |        | Height |     | Fabric  |
|-------|-------|--------|--------|-----|---------|
| Width | Depth | Height | Seat   | Arm |