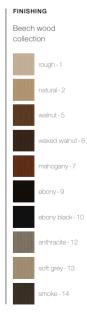

# SEATING FINISHINGS

# OVER 500 QUALITY TO CHOOSE FROM...

### ASH **BEECH** OAK WOOD WOOD WOOD natural - 2 ebony-9 rough - 1 ebony-9 anthracite - 1 walnut - 5 ebony black - 10 natural - 2 ebony black - 10 ebony-2 waxed walnut - 6 smoke - 14 walnut - 5 anthracite - 12 chestnut - 3 mahogany - 7 waxed walnut - 6 soft grey - 13 natural - 4

mahogany - 7

smoke - 14

# WALNUT WOOD

walnut - 5

waxed walnut - 6

mahogany - 7

ebony - 9

smoke - 14