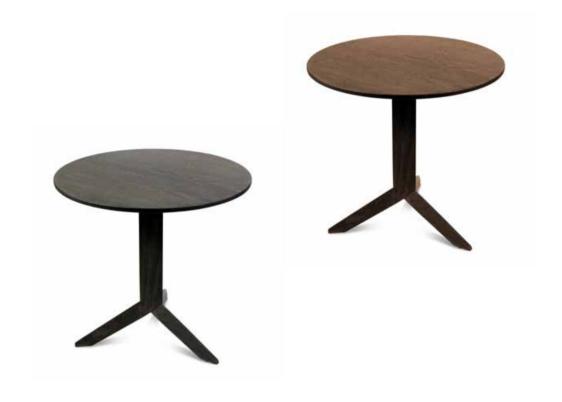

## ASH WOOD **TABLE**

Bradley, Cala, Luna, Soto & Urbana

ebony

## OAK WOOD TABLE

Boowie

Cordoba

Cordoba Metal feet options

roasted oak

white oak

ebony oak

grey oak

dark graphite

ebony- 2

natural- 4

tobacco oak

bradley chicago

hamlet mississippi NEW!

virginia

dakota garland