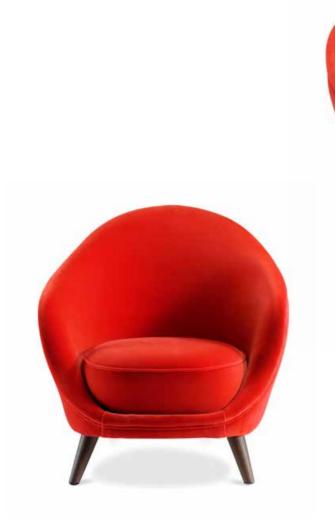

# LEON STYNEN'S ICONIC CHAIR REEDITION

Collab, with Marie's Corner & Kvadraat

This iconic chair was originally designed in 1953 to furnish the lounges and libraries that welcomed visitors and regular patrons of the gaming rooms at the Kursaal Casino in the "Queen of the Beaches." As such, it is now being reissued in its original form. It will seamlessly integrate into the renovated spaces, embodying the spirit of modernity instilled by Leon Stynen from the very first sketches of this prestigious venue for celebrations, art, and light.

Seventy years have given this seat a modernist and humanist clarity. Designed for the Kursaal Casino in Ostend, inaugurated in 1953, it meets today's standards of comfort and uniformity.

In 2024, it makes its revival at Marie's Corner, where the qualities of traditional wood craftsmanship are seamlessly combined with the modernity of refined and balanced lines. A natural harmony that balances a seat without the gestures of voyeuristic and already forgotten modernism.