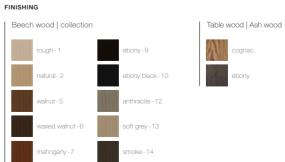

# SEATING FINISHINGS

# OVER 500 QUALITY TO CHOOSE FROM...

### ASH **BEECH** OAK WOOD WOOD WOOD natural - 2 ebony-9 rough - 1 ebony-9 anthracite - 1 walnut - 5 ebony black - 10 natural - 2 ebony black - 10 ebony-2 waxed walnut - 6 smoke - 14 walnut - 5 anthracite - 12 chestnut - 3 mahogany - 7 waxed walnut - 6 soft grey - 13 natural - 4