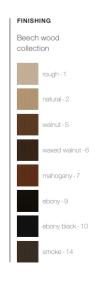

# SEATING FINISHINGS

# OVER 500 QUALITY TO CHOOSE FROM...

### ASH **BEECH** OAK WOOD WOOD WOOD natural - 2 ebony-9 rough - 1 ebony-9 anthracite - 1 walnut - 5 ebony black - 10 natural - 2 ebony black - 10 ebony-2 waxed walnut - 6 smoke - 14 walnut - 5 anthracite - 12 chestnut - 3 mahogany - 7 waxed walnut - 6 soft grey - 13 natural - 4

mahogany - 7

smoke - 14

# WALNUT WOOD

walnut - 5

waxed walnut - 6

mahogany - 7

ebony - 9

smoke - 14