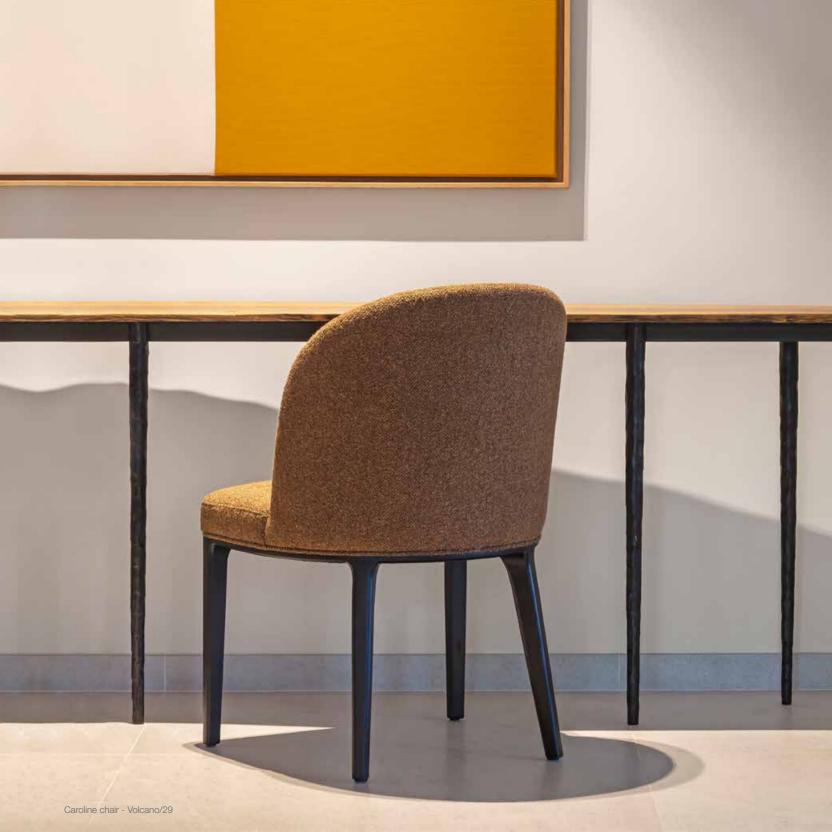

#### **EARTH**

Bay, Chalk, Clay, Cliff, Eclipse, Land, Mountain, Peak, River, Rock, Sand, Universe, Valley, Volcano

Taking inspiration from natural materials this collection is a mix of nature-inspired earth and neutral tonee such as, brown, terracotta beige, off white and green.