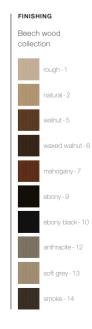

### ASH **BEECH** OAK WOOD WOOD WOOD natural - 2 ebony-9 rough - 1 ebony-9 anthracite - 1 walnut - 5 ebony black - 10 natural - 2 ebony black - 10 ebony-2 waxed walnut - 6 smoke - 14 walnut - 5 anthracite - 12 chestnut - 3 mahogany - 7 waxed walnut - 6 soft grey - 13 natural - 4

mahogany - 7

smoke - 14

# WALNUT WOOD

walnut - 5

waxed walnut - 6

mahogany - 7

ebony - 9

smoke - 14

# METAL FEET

black

shiny silver

# WOODEN

FEET

Burton

Daly

Archer

Mitchell

Murray

Victoria