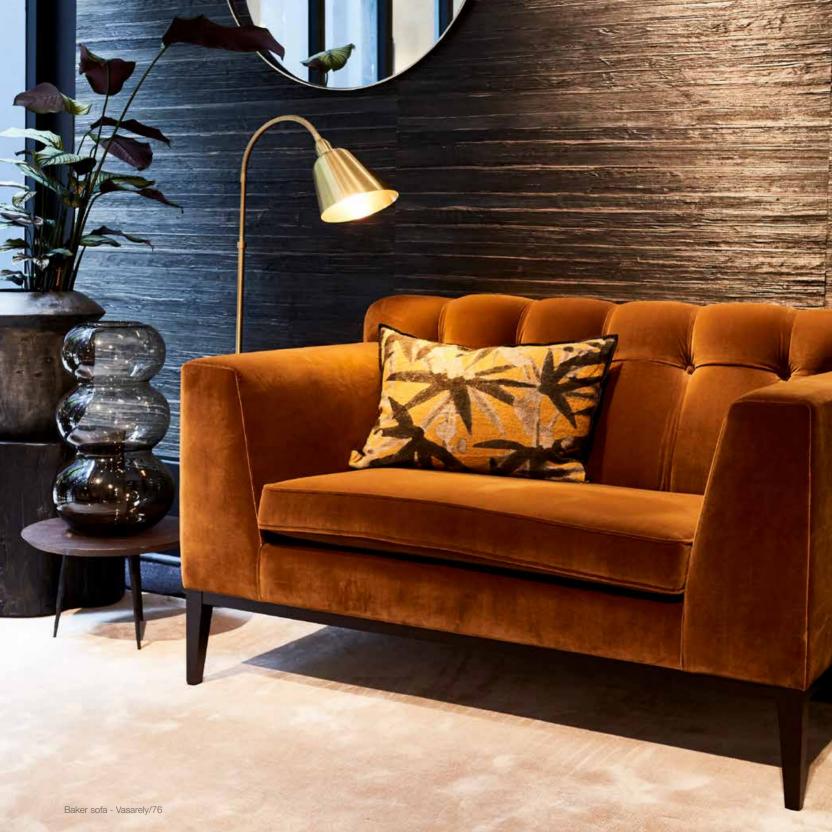

# LEON STYNEN'S ICONIC CHAIR REEDITION

Collab, with Marie's Corner & Kvadraat

### ARCHITECT OF STRUCTURES

Emerging from the shadows of surfaces and taut lines envisioned by an 'architect of structures' LEON STYNEN, with a guardian of the temple: Els Decryse. It has appeared, preserved from years of cultural indecision.

This iconic chair was originally designed in 1953 to furnish the lounges and libraries that welcomed visitors and regular patrons of the gaming rooms at the Kursaal Casino in the "Queen of the Beaches." As such, it is now being reissued in its original form. It will seamlessly integrate into the renovated spaces, embodying the spirit of modernity instilled by Leon Stynen from the very first sketches of this prestigious venue for celebrations, art, and light.

Seventy years have given this seat a modernist and humanist clarity. Designed for the Kursaal Casino in Ostend, inaugurated in 1953, it meets today's standards of comfort and uniformity.

In 2024, it makes its revival at Marie's Corner, where the qualities of traditional wood craftsmanship are seamlessly combined with the modernity of refined and balanced lines. A natural harmony that balances a seat without the gestures of voyeuristic and already forgotten modernism.

### **EXCLUSIVE COLLABORATION**

The KVADRAAT fabric range completes this adagio of bold modernism. KVADRAAT fabrics bring us from Denmark the most rigorous yarn structures, and the only ones that will ensure the perfect durability of stylistic tensions and colors over time. Today, we talk a lot about timelessness. This is precisely what you have here, thanks to the union of LEON STYNEN Architecte, Marie's Corner, and KVADRAAT.