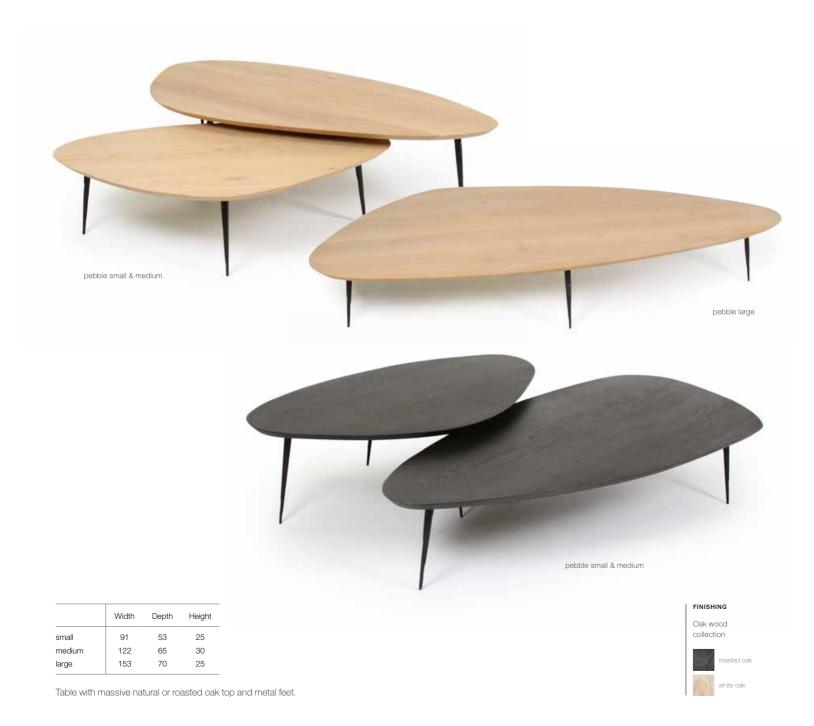

## OAK WOOD TABLE

Boowie

Cordoba

Cordoba Metal feet options

roasted oak

white oak

ebony oak

grey oak