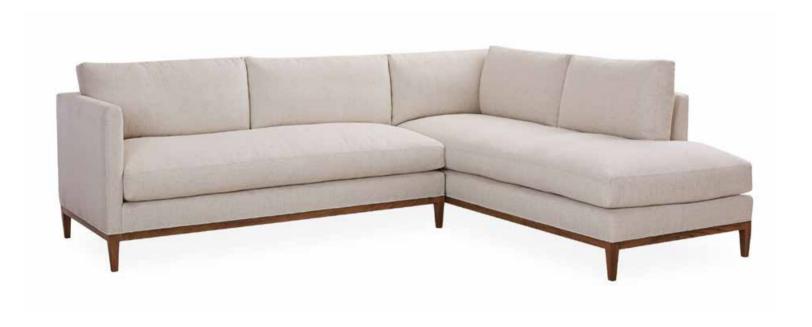

| Depth            | Height | Seat | Arms | Consum. |
| 4      | Hamlet I<br>(right faci |                  |        |      |      |         |
|        | 90                      | 183              | 90     | 49   | 77   | 12 m    |
|        | Hamlet I                |                  |        |      |      |         |
|        | 90                      | 183              | 90     | 49   | 77   | 12 m    |
|        | Hamlet I<br>(right faci | Bumper RF<br>ng) | •      |      |      |         |
|        | 90                      | 221              | 90     | 49   |      | 13 m    |
|        | Hamlet I                | <b>Bumper LF</b> |        |      |      |         |
|        | 90                      | 221              | 90     | 49   |      | 13 m    |



# **HAMLET**



Beech wood and scandinavian hardpine frame, mortise & tenon construction. Oak feet. Strecth belts seat & back. Seat cushion with foam and feather and fiber wadding. Feathers and fibers back cushions. Also available in sofa.





| MISSISSIPPI |        |                        |                | He      | ight | Cus  | hions | Fabric  |  |  |  |
|-------------|--------|------------------------|----------------|---------|------|------|-------|---------|--|--|--|
| Model       | Width  | Depth                  | Height         | Seat    | Arms | Seat | Back  | Consum. |  |  |  |
|             | Missis | Mississippi 1 (no arm) |                |         |      |      |       |         |  |  |  |
| □ □         | 95     | 102                    | 88             | 45      |      | 1    | 1