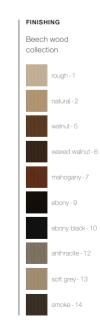

### ASH **BEECH** OAK WOOD WOOD WOOD natural - 2 ebony-9 rough - 1 ebony-9 anthracite - 1 walnut - 5 ebony black - 10 natural - 2 ebony black - 10 ebony-2 waxed walnut - 6 smoke - 14 walnut - 5 anthracite - 12 chestnut - 3 mahogany - 7 waxed walnut - 6 soft grey - 13 natural - 4

mahogany - 7

smoke - 14

# WALNUT WOOD

walnut - 5

waxed walnut - 6

mahogany - 7

ebony - 9

smoke - 14