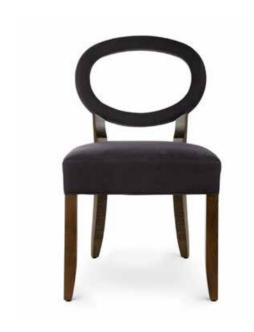

e. Mortise & tenon construction. Stretch belts seat & back. 40 kg (60 kg reinforcement in the front seat) foam with a polyester wadding. Fully upholstered.









#### **MONTEREY-C**



|       |       |        | Height | Fabric  |
|-------|-------|--------|--------|---------|
| Width | Depth | Height | Seat   | Consum. |
| 50    | 61    | 86     | 47     | 1.5 m   |

NOTE | Unavailable with the following fabrics: Adams, Apple, Blake, Boyd, Bubley, Chandler, Douglas, Dove, Ellis, Evans, Glasgow, Hicks, Homer, Javris, Luks, Mac Dean, Mayne, Neel, Pollock, Powel, Sickert, Simpson.

Customer own material (COM): on demand and following approval of a sample.

Beech wood and scandinavian hardpine frame, mortise and tenon construction. Beech wood feet. Stretch belts seat. Fully upholstered.









#### **NAPA**





| 1     |
|-------|
| 10,12 |
| T     |
| Ш     |
|       |

|                  |       |       |        | Height | Fabric  |
|------------------|-------|-------|--------|--------|---------|
|                  | Width | Depth | Height | Seat   | Consum. |
| upholstered back | 55    | 55    | 86     | 48     | 1,8 m   |
| wooden back      | 55    | 55    | 86     | 48     | 1,3 m   |

NOTE | Unavailable with the following fabrics: Adams, Apple, Blake, Boyd, Bubley, Chandler, Douglas, Dove, Ellis, Evans, Glasgow, Hicks, Homer, Javris, Luks, Mac Dean, Mayne, Neel, Pollock, Powel, Sickert, Simpson

Plywood frame, walnut veneered. Beech wood legs. Stretch belts seat. Foam seat & back. Upholstered or walnut veneered wood external back.

## FINISHING Beech wood collection