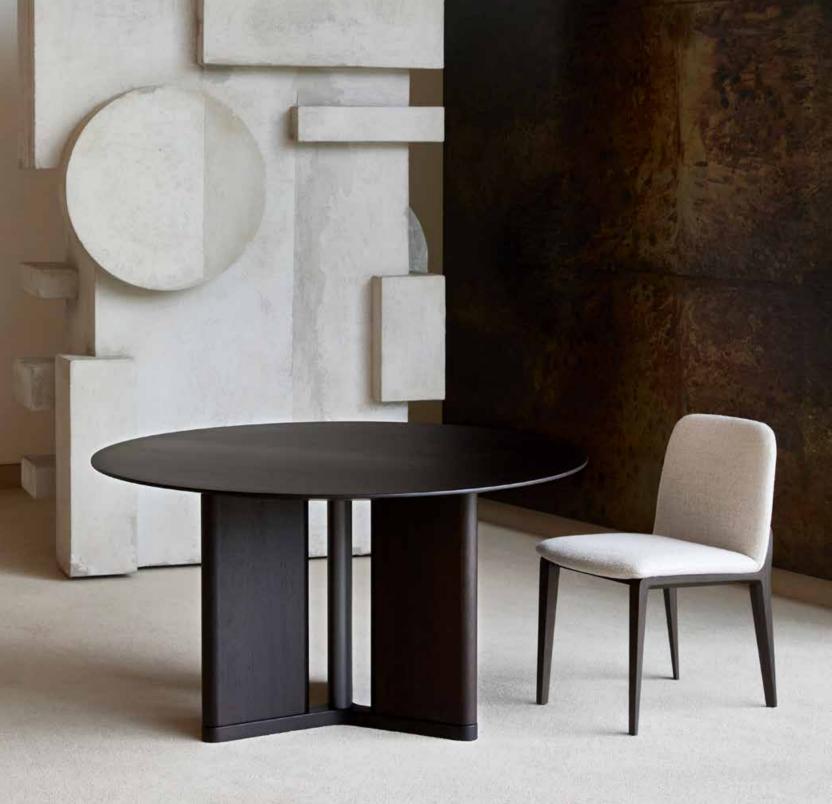

## OAK WOOD TABLE

Boowie

Cordoba

Cordoba Metal feet options

roasted oak

white oak

ebony oak

grey oak

dark graphite

ebony- 2

natural- 4

tobacco oak

bradley chicago

hamlet mississippi NEW!

virginia

dakota garland