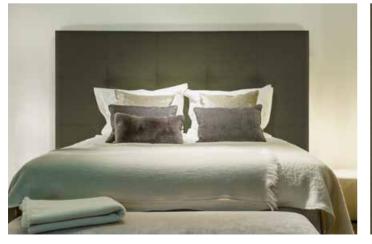

eat cushion with a polyester wadding. Feather and fibre back cushion. Spring mattress H.14 Cover Quilted ecru cotton. Only available with bed.

# FINISHING Beech wood collection rough-1 natural-2 walnut-5 waxed walnut-6 mahogany-7 ebony-9 ebony black-10 anthracite-12 soft grey-13 smoke-14

# THE HEADBOARDS TO 'GLAMORIZE' YOUR BED...

Always made to measure, the Marie's Corner range of headboards comprises 4 types of stuffing.

They can be made up in any of the brand's finishes or can be beautifully coordinated with the customer's own finish.

### **BARRINGTON**

| Headl | Headboard |         |  |  |  |  |
|-------|-----------|---------|--|--|--|--|
| Width | Height    | Consum. |  |  |  |  |
| 160   | 160       | 4,4 m   |  |  |  |  |

NOTES | Other sizes available. Price on inquiry.









## **HARRISON**

|       | Head  | board  | Fabric  |  |
|-------|-------|--------|---------|--|
|       | Width | Height | Consum. |  |
| small | 100   | 130    | 1,8 m   |  |
| large | 180   | 130    | 4 m     |  |
|       |       |        |         |  |

NOTES | Other sizes available. Price on inquiry.

# HUDSON

|       | Head  | board  | Fabric  |  |  |
|-------|-------|--------|---------|--|--|
|       | Width | Height | Consum. |  |  |
| small | 100   | 120    | 1,5 m   |  |  |
| large | 180   | 120    | 2,2 m   |  |  |

NOTES | Other sizes available. Price on inquiry.









# **LEXINGTON**

|                | Head       | board      | Fabric        |
|----------------|------------|------------|---------------|
|                | Width      | Height     | Consum.       |
| sm