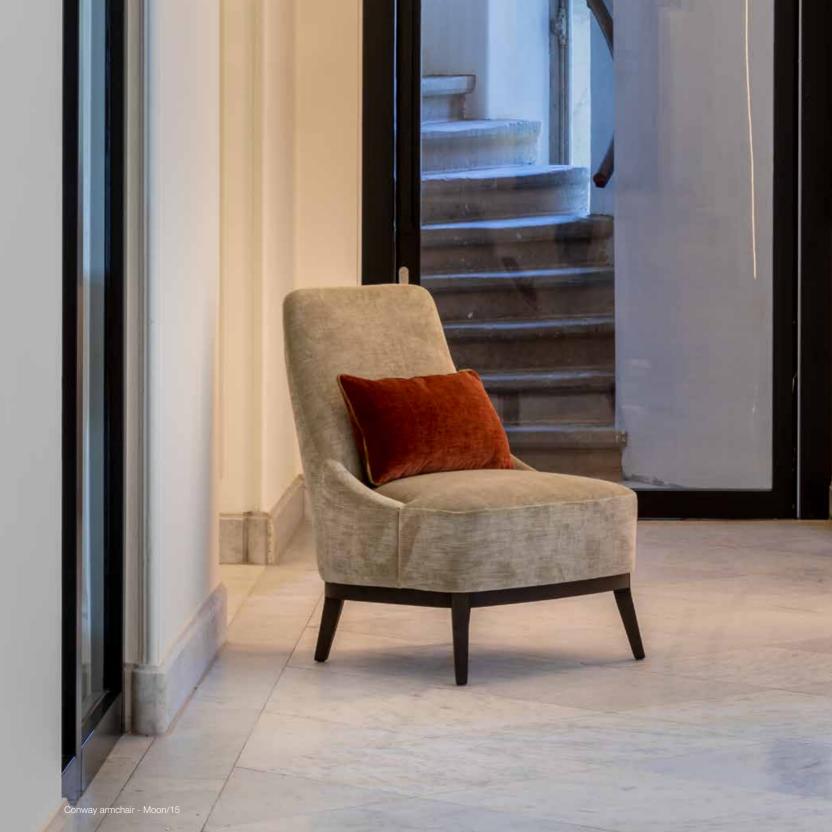

th | Depth | Height | Seat   | Arm | Consum. |  |
| 77    | 74    | 76     | 46     | 67  | 3,8 m   |  |

Swivel armchair. Beech wood and scandinavian hardpine frame, mortise and tenon construction. Ash wood feet with inner metal frame. Stretch belts seat and back. HR Foam fixed seat & back. Fully upholstered.







## CARMEL





|       |       |        | Height |     | Cushions | Fabric  |
|-------|-------|--------|--------|-----|----------|---------|
| Width | Depth | Height | Seat   | Arm | Seat     | Consum. |
| 68    | 74    | 74     | 43     | 51  | 1        | 3 m     |

Oak frame and feet, mortise & tenon construction. Stretch belts seat. Foam seat cushion. Fibre back cushion. Fully upholstered.

## FINISHING Oak wood collection anthracite - 1 ebony - 2 chestnut - 3 natural - 4



## **CONWAY**



|       |       |        | Height | Fabric  |
|-------|-------|--------|--------|---------|
| Width | Depth | Height | Seat   | Consum. |
| 70    | 75    | 92     | 47     | 3 m     |

NOTE | Customer own material (COM) subject to sample approval.

Beech wood and scandinavian hardpine frame, mortise and tenon construction. Stretch belts seat and back. Fixed seat cushion with a combination of HR 40kg & 55 kg soft foam with a polyester wadding. Back with a 55 kg soft foam with polyster wadding.





## **DARTMOUTH**



|       |       |        | Height | Fabric  |
|-------|-------|--------|--------|---------|
| Width | Depth | Height | Seat   | Consum. |
| 58    | 68    | 77     | 39     | 3 m     |

Beech wood and scandinavian hardpine frame, mortise and tenon constructio