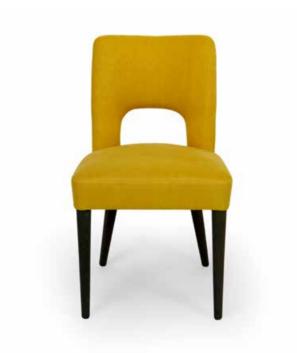

### ASH **BEECH** OAK WOOD WOOD WOOD natural - 2 ebony-9 rough - 1 ebony-9 anthracite - 1 walnut - 5 ebony black - 10 natural - 2 ebony black - 10 ebony-2 waxed walnut - 6 smoke - 14 walnut - 5 anthracite - 12 chestnut - 3 mahogany - 7 waxed walnut - 6 soft grey - 13 natural - 4