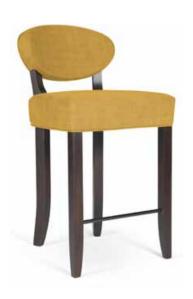

### ASH **BEECH** OAK WOOD WOOD WOOD natural - 2 ebony-9 rough - 1 ebony-9 anthracite - 1 walnut - 5 ebony black - 10 natural - 2 ebony black - 10 ebony-2 waxed walnut - 6 smoke - 14 walnut - 5 anthracite - 12 chestnut - 3 mahogany - 7 waxed walnut - 6 soft grey - 13 natural - 4

# WOODEN

FEET

Burton

Daly

Archer

Mitchell

Murray

Victoria