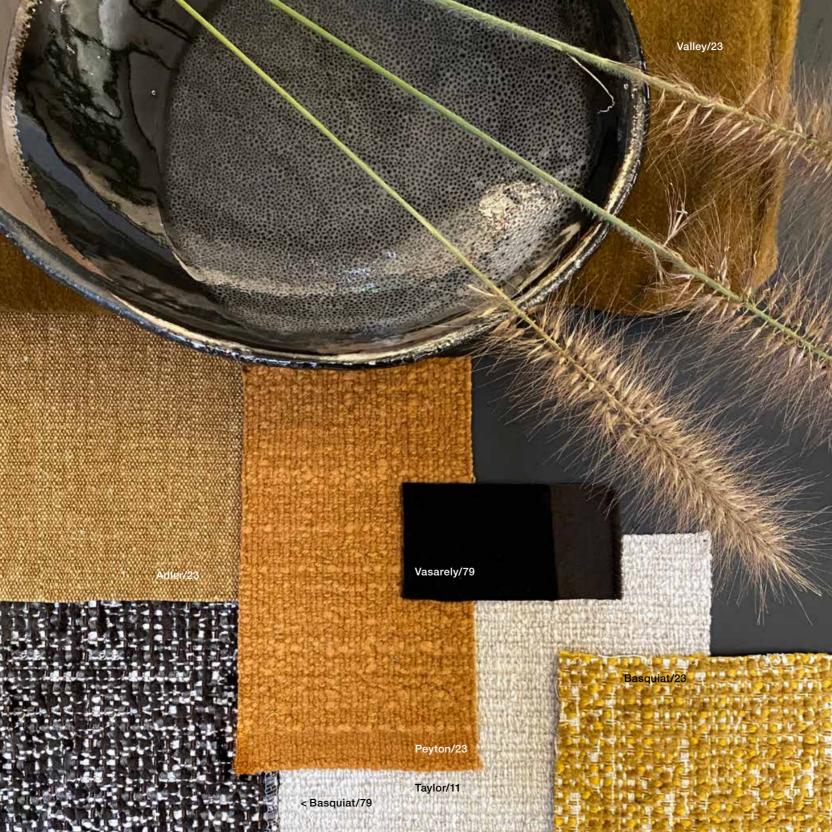

#### BASQUIAT NEW!

Adler, Banksy, Basquiat, Peyton, Taylor, Valley

The new Basquiat collection stands out with its semi-relief materials and earthy, nature-inspired colors, perfect for creating a warm and authentic atmosphere. The subtly textured semi-solids add depth without a prominent pattern.

#### **EARTH**

Bay, Chalk, Clay, Cliff, Eclipse, Land, Mountain, Peak, River, Rock, Sand, Universe, Valley, Volcano

Taking inspiration from natural materials this collection is a mix of nature-inspired earth and neutral tonee such as, brown, terracotta beige, off white and green.