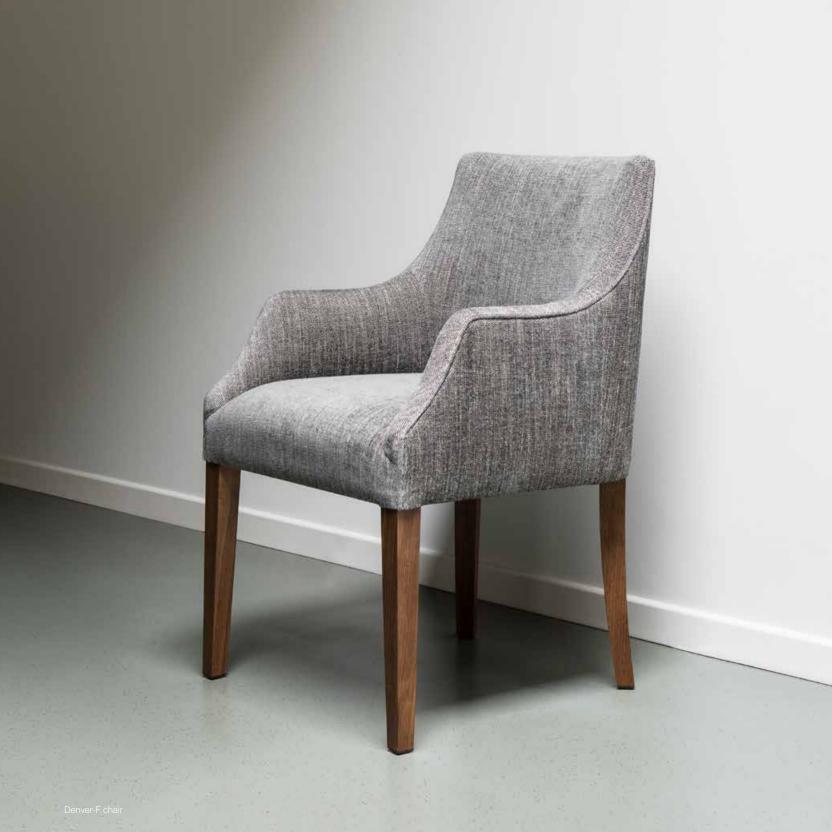

nd back. Fully upholstered.









# BRISBANE NEW!





|       |       |        | Height | Fabric  |
|-------|-------|--------|--------|---------|
| Width | Depth | Height | Seat   | Consum. |
| 50    | 61    | 84     | 50     | 1,3 m   |

Plywood and beech wood socle & feet. 40 kg/m $^3$  HR polyurethanne foam with a polyester wadding (seat). 40 kg/m $^3$  HR polyurethanne foam with a polyester wadding (back)









# **CAROLINE**



|       |       |        | Height | Fabric  |
|-------|-------|--------|--------|---------|
| Width | Depth | Height | Seat   | Consum. |
| 57    | 62    | 84     | 47     | 1,6 m   |

Plywood and beech wood frame, mortise and tenon construction. Ash wood soccle and feet. Stretch belts seat. 40 kg foam with a polyester wadding. Fully upholstered.









### **DENVER-C**



Fabric

2,5 m

Beech wood and scandinavian hardpine frame, mortise and tenon construction. Beech wood feet. Stretch belts seat and back. Fully upholstered.

Height

85

Height

Seat

48



## **DENVER-F**

Depth

60

Width

51



Beech wood and scandinavian hardpine frame, mortise and tenon construction. Beech wood feet. Stretch belts seat and back. Fully upholstered.







# DIXIE



|       |       |        | Height | Fabric  |
|-------|-------|--------|--------|---------|
| Width | Depth | Height | Seat   | Consum. |
| 50    | 50    | 80     | 47     | 1,2 m   |

Beech wood frame, mortise & tenon construction. Beech wood feet. Stretch belts seat. Fully upholstered.





# **EATON-C**



|       |       |        | Height | Fabric  |
|-------|-------|--------|------