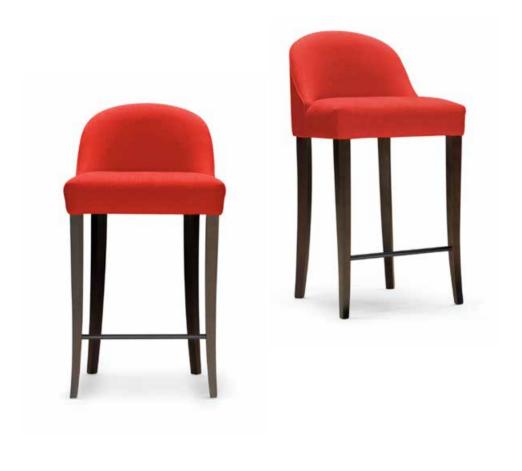

ake, Boyd, Bubley, Chandler, Douglas, Dove, Ellis, Evans, Glasgow, Hicks, Homer, Javris, Luks, Mac Dean, Mayne, Neel, Pollock, Powel, Sickert, Simpson. Customer own material (COM) subject to sample approval.

Plywood frame, beech veneered. Beech wood legs. Stretch belts seat. Foam seat & back. Upholstered or beech wood veneered wood external back.

















charlotte



fillmore



glenn-t



denver-t



manchester-t



monterey-t



takoma



#### **CASPER**



|       |       | Height | Fabric  |
|-------|-------|--------|---------|
| Width | Depth | Seat   | Consum. |
| 45    | 45    | 70     | 0,7 m   |

Ash wood frame, mortise and tenon construction. Stretch belts seat. HR 40 kg foam seat with a polyester wadding. Fully upholstered. Black epoxy footrest.





## **CHARLOTTE**



|           |       |       |        | Height | Fabric  |
|-----------|-------|-------|--------|--------|---------|
|           | Width | Depth | Height | Seat   | Consum. |
| Highchair | 52    | 49    | 95     | 70     | 2 m     |
| Bar chair | 52    | 49    | 105    | 80     | 2 m     |

Beech wood and scandinavian harpine frame, mortise and tenon construction. Beech wood feet. Black epoxy footrest. Stretch belts seat and back. Fully upholstered.





## **DENVER-T**





|           |       |       |        | Height | Fabric  |
|-----------|-------|-------|--------|--------|---------|
|           | Width | Depth | Height | Seat   | Consum. |
| Highchair | 50    | 51    | 95     | 70     | 2,5 m   |
| Bar chair | 50    | 51    | 102    | 80     | 2,5 m   |

Beech wood and scandinavian