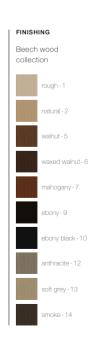

### ASH **BEECH** OAK WOOD WOOD WOOD natural - 2 ebony-9 rough - 1 ebony-9 anthracite - 1 walnut - 5 ebony black - 10 natural - 2 ebony black - 10 ebony-2 waxed walnut - 6 smoke - 14 walnut - 5 anthracite - 12 chestnut - 3 mahogany - 7 waxed walnut - 6 soft grey - 13 natural - 4

mahogany - 7

smoke - 14

# WALNUT WOOD

walnut - 5

waxed walnut - 6

mahogany - 7

ebony - 9

smoke - 14