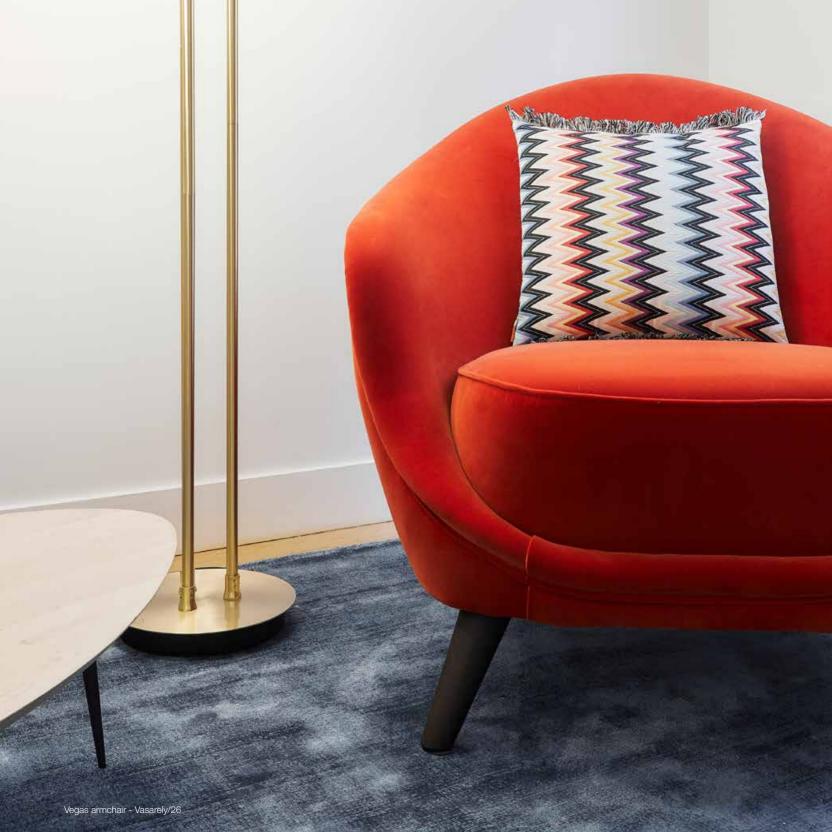

#### VASARFIY

A very soft but resistant cotton velvet of the most scenic effect, declined in 28 trendy colours.