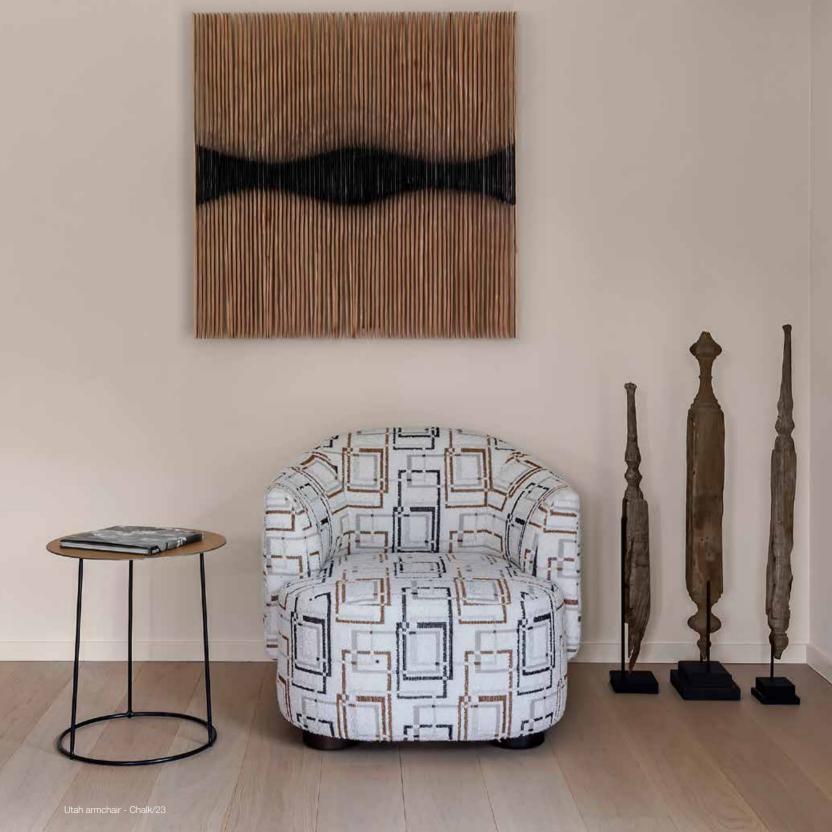

-6 mahogany-7 ebony-9



## **URBANA 130**





|       |       |        | Height | Fabric  |
|-------|-------|--------|--------|---------|
| Width | Depth | Height | Seat   | Consum. |
| 130   | 90    | 70     | 43     | 5,5 m   |

NOTE | Unavailable with the following fabrics/leather: Belvedere, Brancusi, Chalk, Cliff, Delaunay, Eclipse, Flanagan, Moon, Palms, Peak, Ritz, Universe et Cheyenne | Customer own material (COM) subject to sample approval.

Beech wood and Scandinavian hardpine frame (mortise & tenon construction) covered with foam & fibre. Solid beechwood legs. Stretch belts seat & back. Fixed seat cushion with polyurethane foam 40 kg/m³ and polyester wadding. Fully upholstered. Railroaded (Top of pattern runs across the roll). Also available in sectional, sofa & longchair.





## **UTAH**





|       |       |        | Hei  | ght | Fabric  |
|-------|-------|--------|------|-----|---------|
| Width | Depth | Height | Seat | Arm | Consum. |
| 80    | 80    | 75     | 43   | 62  | 4,5 m   |

NOTE | Unavailable with the following fabrics/leather: Belvedere, Brancusi, Chalk, Cliff, Delaunay, Eclipse, Flanagan, Moon, Palms, Peak, Ritz, Universe et Cheyenne | Customer own material (COM) subject to sample approval.

Beech wood and Scandinavian hardpine frame (mortise & tenon construction) covered with foam & fibre. Solid beechwood legs. Stretch belts seat & back. Fixed seat cushion with polyurethane foam 40 kg/m³ and polyester wadding. Fully upholstered. Railroaded (Top of pattern runs across the roll).

| FINISHING             |  |  |  |  |  |
|--------------------