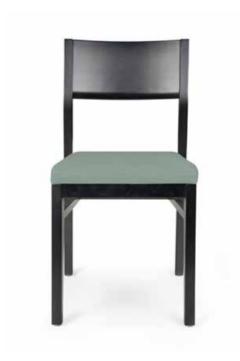

ine frame, mortise and tenon construction. Beech wood feet. Stretch seat and belts back. Foam seat cushion. Fully upholstered.



























































## **ALBANY**



|       |       |        | Height | Fabric  |
|-------|-------|--------|--------|---------|
| Width | Depth | Height | Seat   | Consum. |
| 47    | 56    | 86     | 48     | 1,2 m   |

Beech wood and scandinavian hardpine frame, mortise & tenon construction. Beech wood feet. Stretch belts seat and back. Fully upholstered.









# **ARMSTRONG**



|       |       |        | Height | Fabric  |
|-------|-------|--------|--------|---------|
| Width | Depth | Height | Seat   | Consum. |
| 42    | 50    | 85     | 48     | 0,5 m   |

Beech wood frame and base. Fully upholstered. Stackable.









## **BARLOW**





|       |       |        | Height |     | Fabric  |
|-------|-------|--------|--------|-----|---------|
| Width | Depth | Height | Seat   | Arm | Consum. |
| 59    | 67    | 80     | 49     | 61  | 2,5 m   |

Beech wood and scandinavian hardpine frame, mortise and tenon construction. Beech wood feet. Stretch belts seat and back. Fully upholstered.









# BRISBANE NEW!





|       |       |        | Height | Fabric  |
|-------|-------|--------|--------|---------|
| Width | Depth | Height | Seat   | Consum. |
| 50    | 61    | 84     | 50     | 1,3 m   |

Plywood and beech wood socle & feet. 40 kg/m $^3$  HR polyurethanne foam with a polyester wadding (seat). 40 kg/m $^3$  HR polyurethanne foam with a polyester wadding (back)









# **CAROLINE**



|       |