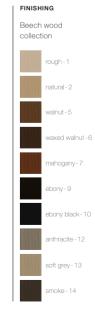

# SEATING FINISHINGS

# OVER 500 QUALITY TO CHOOSE FROM...

### ASH **BEECH** OAK WOOD WOOD WOOD natural - 2 ebony-9 rough - 1 ebony-9 anthracite - 1 walnut - 5 ebony black - 10 natural - 2 ebony black - 10 ebony-2 waxed walnut - 6 smoke - 14 walnut - 5 anthracite - 12 chestnut - 3 mahogany - 7 waxed walnut - 6 soft grey - 13 natural - 4

mahogany - 7

smoke - 14

# WALNUT WOOD

walnut - 5

waxed walnut - 6

mahogany - 7

ebony - 9

smoke - 14