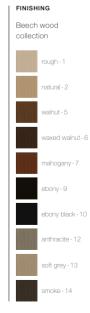

### ASH **BEECH** OAK WOOD WOOD WOOD natural - 2 ebony-9 rough - 1 ebony-9 anthracite - 1 walnut - 5 ebony black - 10 natural - 2 ebony black - 10 ebony-2 waxed walnut - 6 smoke - 14 walnut - 5 anthracite - 12 chestnut - 3 mahogany - 7 waxed walnut - 6 soft grey - 13 natural - 4

mahogany - 7

smoke - 14

# WALNUT WOOD

walnut - 5

waxed walnut - 6

mahogany - 7

ebony - 9

smoke - 14