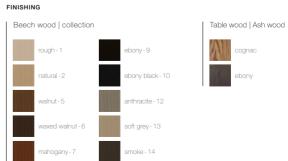

### ASH **BEECH** OAK WOOD WOOD WOOD natural - 2 ebony-9 rough - 1 ebony-9 anthracite - 1 walnut - 5 ebony black - 10 natural - 2 ebony black - 10 ebony-2 waxed walnut - 6 smoke - 14 walnut - 5 anthracite - 12 chestnut - 3 mahogany - 7 waxed walnut - 6 soft grey - 13 natural - 4

mahogany - 7

smoke - 14

# WALNUT WOOD

walnut - 5

waxed walnut - 6

mahogany - 7

ebony - 9

smoke - 14

## ASH WOOD **TABLE**

Bradley, Cala, Luna, Soto & Urbana

ebony