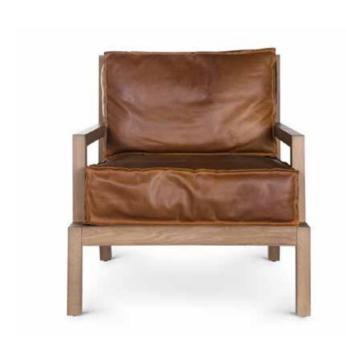

#### **LEATHER**

Cheyenne, Sherpa, Shetland

We do appreciate full aniline leathers with character! 3 different soft touch leathers with a warm handfeeling.