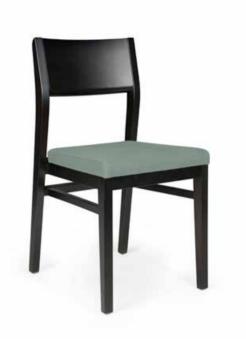

dpine frame, mortise and tenon construction. Beech wood feet. Stretch seat and belts back. Foam seat cushion. Fully upholstered.



























































## **ALBANY**



|       |       |        | Height | Fabric  |
|-------|-------|--------|--------|---------|
| Width | Depth | Height | Seat   | Consum. |
| 47    | 56    | 86     | 48     | 1,2 m   |

Beech wood and scandinavian hardpine frame, mortise & tenon construction. Beech wood feet. Stretch belts seat and back. Fully upholstered.









# **ARMSTRONG**



|       |       |        | Height | Fabric  |
|-------|-------|--------|--------|---------|
| Width | Depth | Height | Seat   | Consum. |
| 42    | 50    | 85     | 48     | 0,5 m   |

Beech wood frame and base. Fully upholstered. Stackable.









## **BARLOW**





|       |       |        | Height |     | Fabric  |
|-------|-------|--------|--------|-----|---------|
| Width | Depth | Height | Seat   | Arm | Consum. |
| 59    | 67    | 80     | 49     | 61  | 2,5 m   |

Beech wood and scandinavian hardpine frame, mortise and tenon construction. Beech wood feet. Stretch belts seat and back. Fully upholstered.









# BRISBANE NEW!





|       |       |        | Height | Fabric  |
|-------|-------|--------|--------|---------|
| Width | Depth | Height | Seat   | Consum. |
| 50    | 61    | 84     | 50     | 1,3 m   |

Plywood and beech wood socle & feet. 40 kg/m $^3$  HR polyurethanne foam with a polyester wadding (seat). 40 kg/m $^3$  HR polyurethanne foam with a polyester wadding (back)









# **CAROLINE**



|