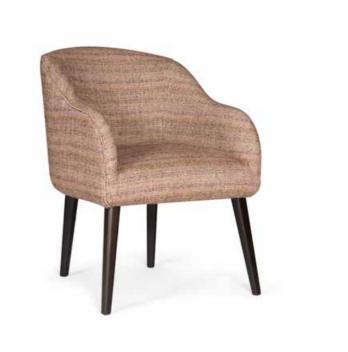

1,2 m   |

Beech wood and scandinavian hardpine frame, mortise & tenon construction. Beech wood feet. Stretch belts seat and back. Fully upholstered.









# **ARMSTRONG**



|       |       |        | Height | Fabric  |
|-------|-------|--------|--------|---------|
| Width | Depth | Height | Seat   | Consum. |
| 42    | 50    | 85     | 48     | 0,5 m   |

Beech wood frame and base. Fully upholstered. Stackable.









## **BARLOW**





|       |       |        | Height |     | Fabric  |
|-------|-------|--------|--------|-----|---------|
| Width | Depth | Height | Seat   | Arm | Consum. |
| 59    | 67    | 80     | 49     | 61  | 2,5 m   |

Beech wood and scandinavian hardpine frame, mortise and tenon construction. Beech wood feet. Stretch belts seat and back. Fully upholstered.









# BRISBANE NEW!





|       |       |        | Height | Fabric  |
|-------|-------|--------|--------|---------|
| Width | Depth | Height | Seat   | Consum. |
| 50    | 61    | 84     | 50     | 1,3 m   |

Plywood and beech wood socle & feet. 40 kg/m $^3$  HR polyurethanne foam with a polyester wadding (seat). 40 kg/m $^3$  HR polyurethanne foam with a polyester wadding (back)









# **CAROLINE**



|       |       |        | Height | Fabric  |
|-------|-------|--------|--------|---------|
| Width | Depth | Height | Seat   | Consum. |
| 57    | 62    | 84     | 47     | 1,6 m   |

Plywood and beech wood frame, mortise and tenon construction. Ash wood soccle and feet. Stretch belts seat. 40 kg foam with a polyester wadding. Fully upholstered.









### **DENVER-C**



Fabric