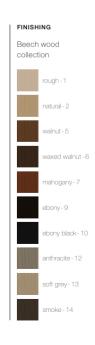

### ASH **BEECH** OAK WOOD WOOD WOOD natural - 2 ebony-9 rough - 1 ebony-9 anthracite - 1 walnut - 5 ebony black - 10 natural - 2 ebony black - 10 ebony-2 waxed walnut - 6 smoke - 14 walnut - 5 anthracite - 12 chestnut - 3 mahogany - 7 waxed walnut - 6 soft grey - 13 natural - 4

mahogany - 7

smoke - 14

# WALNUT WOOD

walnut - 5

waxed walnut - 6

mahogany - 7

ebony - 9

smoke - 14