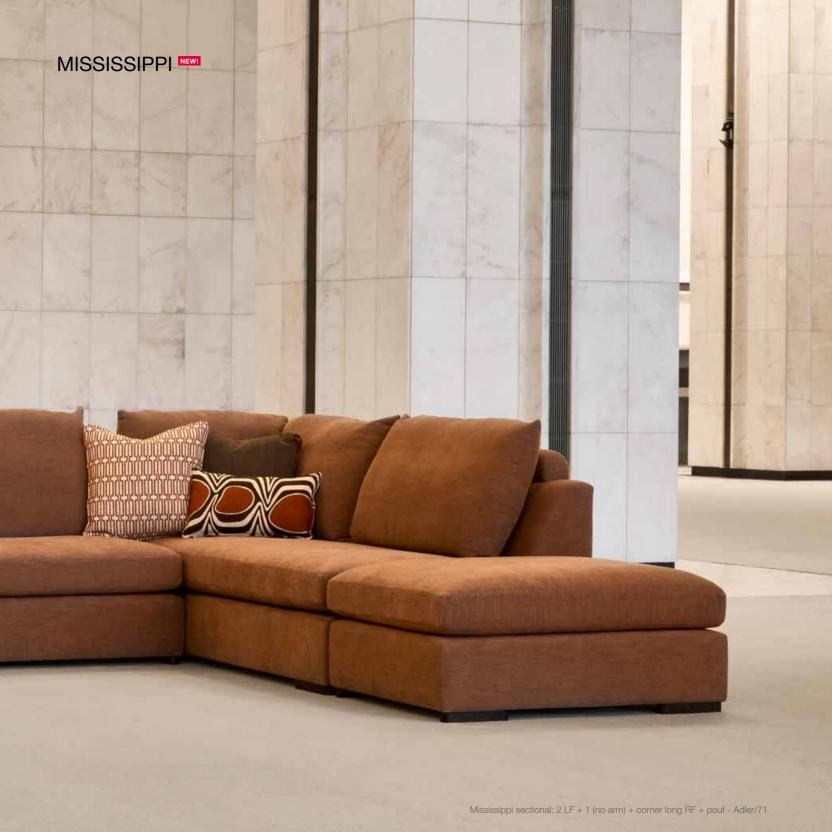

dark graphite

ebony- 2

natural- 4

tobacco oak

bradley chicago

hamlet mississippi NEW!

virginia

dakota garland

tennessee

| BRADLEY    |                                       |                                |        | Height |      | Cushions |      | Fabric  |  |  |
|------------|---------------------------------------|--------------------------------|--------|--------|------|----------|------|---------|--|--|
| Model      | Width                                 | Depth                          | Height | Seat   | Arms | Seat     | Back | Consum. |  |  |
|            | Bradley 1 (no arm)                    |                                |        |        |      |          |      |         |  |  |
| <b>Q D</b> | 92                                    | 92                             | 83     | 43     |      | 1        | 1    | 6,5 m   |  |  |
|            | Bradley 1 RF (right facing)           |                                |        |        |      |          |      |         |  |  |
|            | 100                                   | 92                             | 83     | 43     | 63   | 1        | 1    | 7,5 m   |  |  |
|            | Bradley 1 LF (left facing)            |                                |        |        |      |          |      |         |  |  |
|            | 100                                   | 92                             | 83     | 43     | 63   | 1        | 1    | 7,5 m   |  |  |
|            | Bradle                                | Bradley 2 (no arms)            |        |        |      |          |      |         |  |  |
|            | 184                                   | 92                             | 83     | 43     |      | 2        | 2    | 12 m    |  |  |
| 4          | Bradle                                | Bradley 2 RF (right facing)    |        |        |      |          |      |         |  |  |
|            | 192                                   | 92                             | 83     | 43     | 63   | 2        | 2    | 13 m    |  |  |
|            | Bradle                                | Bradley 2 LF (left facing)     |        |        |      |          |      |         |  |  |
|            | 192                                   | 92                             | 83     | 43     | 63   | 2        | 2    | 13 m    |  |  |
|            | Bradle                                | Bradley Back RF (right facing) |        |        |      |          |      |         |  |  |
|            | 137                                   | 92                             | 83     | 43     |      | 1        | 1    | 7,5 m   |  |  |
| □ □ □      | Bradle                                | Bradley Back LF (left facing)  |        |        |      |          |      |         |  |  |
|            | 137                                   | 92                             | 83     | 43     |      | 1        | 1    | 7,5 m   |  |  |
| d          | Bradley Corner Long RF (right facing) |                                |        |        |      |          |      |         |  |  |
|            | 120                                   | 92                             | 83     | 43     |      | 1        | 2    | 9 m     |  |  |
| Þ          | Bradley Corner Long LF (left facing)  |                                |        |        |      |          |      |         |  |  |
|            | 120                                   | 92                             | 83     | 43     |      | 1        | 2    | 9 m     |  |  |
| Δ          | Bradley Pouf                          |                                |        |        |      |          |      |         |  |  |
| □ □        | 92                                    | 92                             | 43     | 43     |      | 1        |      | 4,6 m   |  |  |
| + + + +    | Bradley Pouf-table                    |                                |        |        |      |          |      |         |  |  |
|            | 40                                    | 83                             | 38     | 38     |      |          |      | 2 m     |  |  |
|            | Bradley Table                         |                                |        |        |      |          |      |         |  |  |
|            | 40                                    | 83                             | 38     |        |      |          |      |         |  |  |
|            |                                       |                                |        |        |      |          |      |         |  |  |