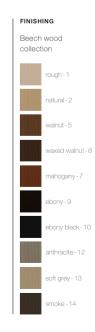

# SEATING FINISHINGS

# OVER 500 QUALITY TO CHOOSE FROM...

### ASH **BEECH** OAK WOOD WOOD WOOD natural - 2 ebony-9 rough - 1 ebony-9 anthracite - 1 walnut - 5 ebony black - 10 natural - 2 ebony black - 10 ebony-2 waxed walnut - 6 smoke - 14 walnut - 5 anthracite - 12 chestnut - 3 mahogany - 7 waxed walnut - 6 soft grey - 13 natural - 4