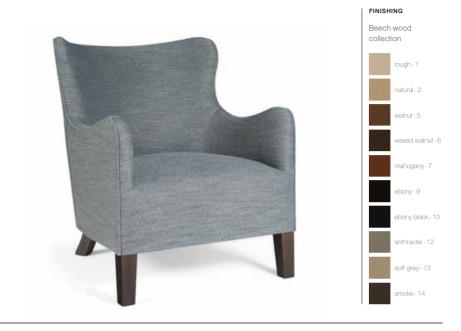

# SEATING FINISHINGS

# OVER 500 QUALITY TO CHOOSE FROM...

### ASH **BEECH** OAK WOOD WOOD WOOD natural - 2 ebony-9 rough - 1 ebony-9 anthracite - 1 walnut - 5 ebony black - 10 natural - 2 ebony black - 10 ebony-2 waxed walnut - 6 smoke - 14 walnut - 5 anthracite - 12 chestnut - 3 mahogany - 7 waxed walnut - 6 soft grey - 13 natural - 4

mahogany - 7

smoke - 14

# WALNUT WOOD

walnut - 5

waxed walnut - 6

mahogany - 7

ebony - 9

smoke - 14

# METAL FEET

black

shiny silver

# WOODEN

FEET

Burton

Daly

Archer

Mitchell

Murray

Victoria