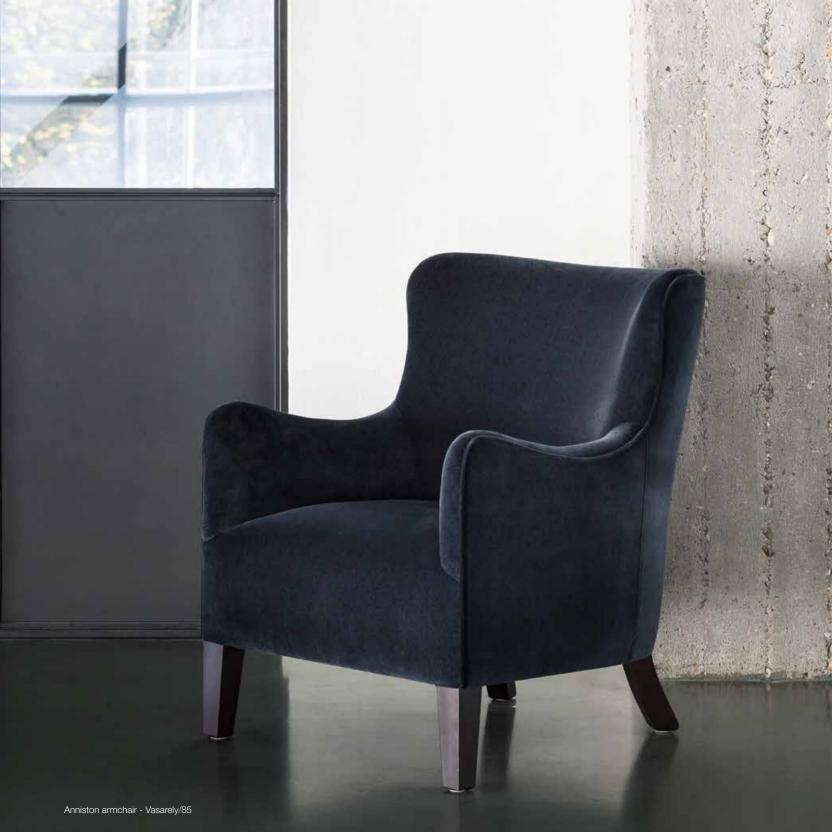

proval.

Beech wood and Scandinavian hardpine frame (mortise & tenon construction) covered with foam & fibre. Solid beechwood legs. Stretch belts seat & back. Fixed seat cushion with polyurethane foam 40 kg/m³ and polyester wadding. Feather and fibre decorative cushions, without piping. Fully upholstered. Railroaded (Top of pattern runs across the roll). Also available in armchair, sectional & sofa.









anniston



anniston swivel



appleton



ashton walnut



atlanta



carmel



conway



dartmouth



davidson



davis NEW!



perry



pierson



scott



sonoma lounge



urbana 130







atlanta with buttons



baker



baker lounge



baldwin



butler



fowler



garfield



garfield swivel



glendale



modesto



utah



utah swivel NEW!



vegas



whiteville



jackson



# **ANNISTON**



Beech wood and scandinavian hardpine frame, mortise and tenon construction. Beech wood feet. Stretch belts seat and back. Fully upholstered.



# **ANNISTON SWIVEL**

|     |     |       |        | Hei  | ght | Fabric  |
|-----|-----|-------|--------|------|-----|---------|
| Wie | dth | Depth | Height | Seat | Arm | Consum. |
| 6   | 9   | 79    | 84     | 41   | 61  | 5 m     |

Beech wood and scandinavian hardpine frame, mortise and tenon construction. Swivel mechanism. Stretch belts seat and back. Fully upholstered.





# **APPLETON**





|       |       |        | Height | Fabric  |
|-------|-------|--------|--------|---------|
| Width | Depth | Height | Seat   | Consum. |
| 59    | 70    | 76     | 40     | 3 m     |

Beech wood and scandinavian hardpine frame,