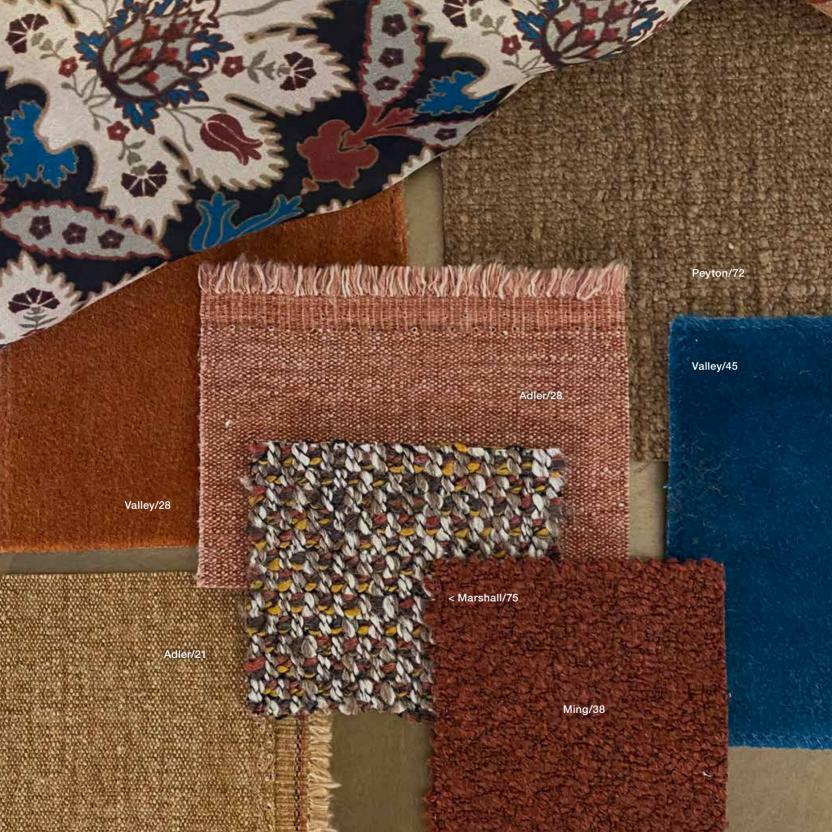

#### **EARTH**

Bay, Chalk, Clay, Cliff, Eclipse, Land, Mountain, Peak, River, Rock, Sand, Universe, Valley, Volcano

Taking inspiration from natural materials this collection is a mix of nature-inspired earth and neutral tonee such as, brown, terracotta beige, off white and green.

#### **KFIIY**

Corot, Kelly, Ming

These 3 fabrics will appeal to your senses by being the basis for an infinite number of combinations of materials and colours.

#### MOON

Ash, Brancusi, Flanagan, Marshall, Moon, Orlan

Curls and velvet... A trend that has become particularly strong in recent times. Reinvention of a mythical era.