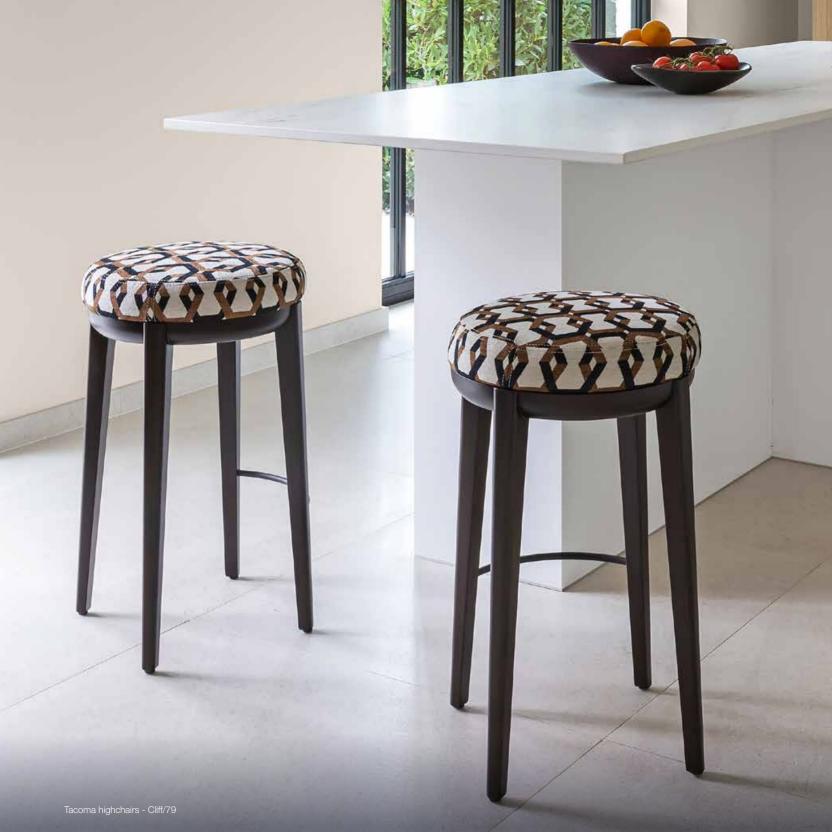

| Height   | Fabric         |
|------------------------|----------|----------|------------|----------|----------------|
|                        | Width    | Depth    | Height     | Seat     | Consum.        |
| Highchair<br>Bar chair | 46<br>46 | 61<br>61 | 109<br>119 | 70<br>80 | 1,5 m<br>1,5 m |
|                        |          |          |            |          |                |

NOTE | Unavailable with the following fabrics: Adams, Apple, Blake, Boyd, Bubley, Chandler, Douglas, Dove, Ellis, Evans, Glasgow, Hicks, Homer, Javris, Luks, Mac Dean, Mayne, Neel, Pollock, Powel, Sickert, Simpson.

Customer own material (COM) subject to sample approval.

Beech wood and scandinavian hardpine frame, mortise and tenon construction. Beech wood feet. Stretch belts seat. Fully upholstered.





# **TACOMA**



|       |       | Height | Fabric  |
|-------|-------|--------|---------|
| Width | Depth | Seat   | Consum. |
| 40    | 40    | 70     | 0,5 m   |

Beech wood frame, mortise and tenon construction. Beech wood feet. Stretch belts seat. HR 40kg foam seat with a polyester wadding. Fully upholstered. Black epoxy footrest.













apache NEW!



austin



carmel



collin



copperfield



stockton with buttons















kentucky



trinity



# **ALVIN**



Scandinavian hardpine frame, Interlocked Elastic straps. HR 35 kg foam seat with a polyester wadding.

40

40

40

40

2,5 m

2,5 m

42

42

alvin bench 110

alvin bench 135

110

135

### FINISHING

Beech wood collection





# APACHE NEW!



|              |       | Height | Fabric  |
|--------------|-------|-