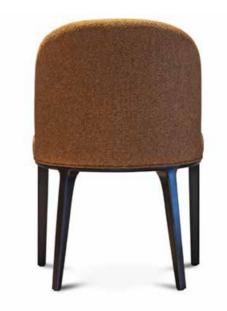

#### **EARTH**

Bay, Chalk, Clay, Cliff, Eclipse, Land, Mountain, Peak, River, Rock, Sand, Universe, Valley, Volcano

Taking inspiration from natural materials this collection is a mix of nature-inspired earth and neutral tonee such as, brown, terracotta beige, off white and green.