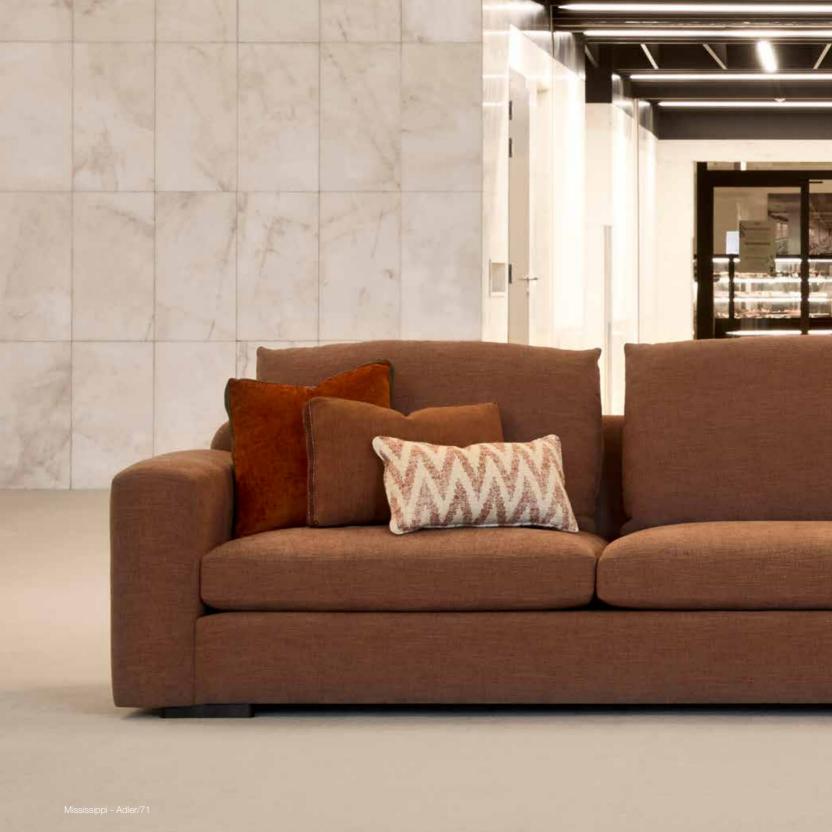

dark graphite

ebony- 2

natural- 4

tobacco oak

bradley chicago

hamlet mississippi NEW!

virginia

dakota garland

tennessee

| BRADLEY    |                                       |                                |        | Height |      | Cushions |      | Fabric  |  |  |
|------------|---------------------------------------|--------------------------------|--------|--------|------|----------|------|---------|--|--|
| Model      | Width                                 | Depth                          | Height | Seat   | Arms | Seat     | Back | Consum. |  |  |
|            | Bradley 1 (no arm)                    |                                |        |        |      |          |      |         |  |  |
| <b>Q D</b> | 92                                    | 92                             | 83     | 43     |      | 1        | 1    | 6,5 m   |  |  |
|            | Bradley 1 RF (right facing)           |                                |        |        |      |          |      |         |  |  |
|            | 100                                   | 92                             | 83     | 43     | 63   | 1        | 1    | 7,5 m   |  |  |
|            | Bradley 1 LF (left facing)            |                                |        |        |      |          |      |         |  |  |
|            | 100                                   | 92                             | 83     | 43     | 63   | 1        | 1    | 7,5 m   |  |  |
|            | Bradle                                | Bradley 2 (no arms)            |        |        |      |          |      |         |  |  |
|            | 184                                   | 92                             | 83     | 43     |      | 2        | 2    | 12 m    |  |  |
| 4          | Bradle                                | Bradley 2 RF (right facing)    |        |        |      |          |      |         |  |  |
|            | 192                                   | 92                             | 83     | 43     | 63   | 2        | 2    | 13 m    |  |  |
|            | Bradle                                | Bradley 2 LF (left facing)     |        |        |      |          |      |         |  |  |
|            | 192                                   | 92                             | 83     | 43     | 63   | 2        | 2    | 13 m    |  |  |
|            | Bradle                                | Bradley Back RF (right facing) |        |        |      |          |      |         |  |  |
|            | 137                                   | 92                             | 83     | 43     |      | 1        | 1    | 7,5 m   |  |  |
| □ □ □      | Bradle                                | Bradley Back LF (left facing)  |        |        |      |          |      |         |  |  |
|            | 137                                   | 92                             | 83     | 43     |      | 1        | 1    | 7,5 m   |  |  |
| d          | Bradley Corner Long RF (right facing) |                                |        |        |      |          |      |         |  |  |
|            | 120                                   | 92                             | 83     | 43     |      | 1        | 2    | 9 m     |  |  |
| Þ          | Bradley Corner Long LF (left facing)  |                                |        |        |      |          |      |         |  |  |
|            | 120                                   | 92                             | 83     | 43     |      | 1        | 2    | 9 m     |  |  |
| Δ          | Bradley Pouf                          |                                |        |        |      |          |      |         |  |  |
| □ □        | 92                                    | 92                             | 43     | 43     |      | 1        |      | 4,6 m   |  |  |
| + + + +    | Bradley Pouf-table                    |                                |        |        |      |          |      |         |  |  |
|            | 40                                    | 83                             | 38     | 38     |      |          |      | 2 m     |  |  |
|            | Bradley Table                         |                                |        |        |      |          |      |         |  |  |
|            | 40                                    | 83                             | 38     |        |      |          |      |         |  |  |
|            |                                       |                                |        |        |      |          |      |         |  |  |