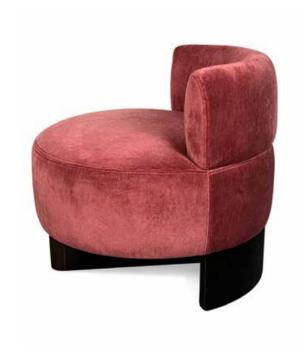

### ASH **BEECH** OAK WOOD WOOD WOOD natural - 2 ebony-9 rough - 1 ebony-9 anthracite - 1 walnut - 5 ebony black - 10 natural - 2 ebony black - 10 ebony-2 waxed walnut - 6 smoke - 14 walnut - 5 anthracite - 12 chestnut - 3 mahogany - 7 waxed walnut - 6 soft grey - 13 natural - 4

# WALNUT WOOD

walnut - 5

waxed walnut - 6

mahogany - 7

ebony - 9

smoke - 14