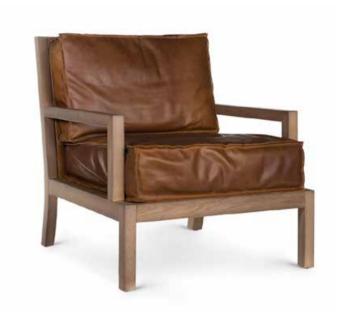

| 75    | 85    | 89     | 42     | 63  | 1        | 3,5 m   |

Walnut Wood and scandinavian hardpine frame, mortise and tenon construction. Stretch belts seat and back. Fixed seat cushion with a combination of HR 40kg & 55 kg soft foam with a polyester wadding. Backseat upholstered with a 55 kg soft foam with polyster wadding.





# **BUTLER**





|       |       |        | Height |     | rabile  |  |
|-------|-------|--------|--------|-----|---------|--|
| Width | Depth | Height | Seat   | Arm | Consum. |  |
| 77    | 74    | 76     | 46     | 67  | 3,8 m   |  |

Swivel armchair. Beech wood and scandinavian hardpine frame, mortise and tenon construction. Ash wood feet with inner metal frame. Stretch belts seat and back. HR Foam fixed seat & back. Fully upholstered.







## CARMEL





|       |       |        | Height |     | Cushions | Fabric  |
|-------|-------|--------|--------|-----|----------|---------|
| Width | Depth | Height | Seat   | Arm | Seat     | Consum. |
| 68    | 74    | 74     | 43     | 51  | 1        | 3 m     |

Oak frame and feet, mortise & tenon construction. Stretch belts seat. Foam seat cushion. Fibre back cushion. Fully upholstered.

## FINISHING Oak wood collection anthracite - 1 ebony - 2 chestnut - 3 natural - 4



## **CONWAY**



|       |       |        | Height | Fabric  |
|-------|-------|--------|--------|---------|
| Width | Depth | Height | Seat   | Consum. |
| 70    | 75    | 92     | 47     | 3 m     |

NOTE | Customer own material (COM) subject to sample approval.

Beech wood and scandinavian hardpine frame, mortise and tenon co