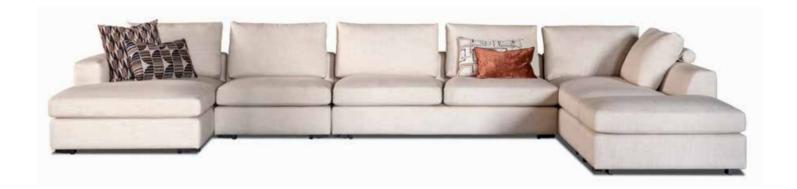

**COMPOSITION** | When ordering send your composition lay-out to avoid any mistake.

| CHICAGO  |                                      |                               |        | Height |      | Cushions* |      | Fabric  |  |  |
|----------|--------------------------------------|-------------------------------|--------|--------|------|-----------|------|---------|--|--|
| Model    | Width                                | Depth                         | Height | Seat   | Arms | Seat      | Back | Consum. |  |  |
| <b>d</b> | Chicago 1 (no arm)                   |                               |        |        |      |           |      |         |  |  |
|          | 90                                   | 100                           | 88     | 44     |      | 1         | 1*   | 7,5 m   |  |  |
| 4        | Chicago 1 RF (right facing)          |                               |        |        |      |           |      |         |  |  |
|          | 110                                  | 100                           | 88     | 44     | 62   | 1         | 1*   | 8,5 m   |  |  |
|          | Chicago 1 LF (left facing)           |                               |        |        |      |           |      |         |  |  |
|          | 110                                  | 100                           | 88     | 44     | 62   | 1         | 1*   | 8,5 m   |  |  |
| 4 P      | Chicago 2 (no arms)                  |                               |        |        |      |           |      |         |  |  |
|          | 180                                  | 100                           | 88     | 44     |      | 2         | 2*   | 12,5 m  |  |  |
| 4        | Chica                                | Chicago 2 RF (right facing)   |        |        |      |           |      |         |  |  |
|          | 200                                  | 100                           | 88     | 44     | 62   | 2         | 2*   | 13,5 m  |  |  |
|          | Chicago 2 LF (left facing)           |                               |        |        |      |           |      |         |  |  |
|          | 200                                  | 100                           | 88     | 44     | 62   | 2         | 2*   | 13,5 m  |  |  |
|          | Chicago 2 (2 arms)                   |                               |        |        |      |           |      |         |  |  |
|          | 220                                  | 100                           | 88     | 44     | 62   | 2         | 2*   | 15 m    |  |  |
| 4        | Chicago Long Table RF (right facing) |                               |        |        |      |           |      |         |  |  |
|          | 130                                  | 145                           | 88     | 44     |      | 1         | 1*   | 9,5 m   |  |  |
|          | Chicago Long Table LF (left facing)  |                               |        |        |      |           |      |         |  |  |
|          | 130                                  | 145                           | 88     | 44     |      | 1         | 1*   | 9,5 m   |  |  |
| d -      | Chicago Long RF (right facing)       |                               |        |        |      |           |      |         |  |  |
|          | 110                                  | 170                           | 88     | 44     | 62   | 1         | 1*   | 10 m    |  |  |
|          | Chica                                | Chicago Long LF (left facing) |        |        |      |           |      |         |  |  |
|          | 110                                  | 170                           | 88     | 44     | 62   | 1         | 1*   | 10 m    |  |  |

| CHICAGO                   |                                       |       |        | Height |      | Cushions* |      | Fabric  |  |
|---------------------------|---------------------------------------|-------|--------|--------|------|-----------|------|---------|--|
| Model                     | Width                                 | Depth | Height | Seat   | Arms | Seat      | Back | Consum. |  |
|                           | Chicago Corner round                  |       |        |        |      |           |      |         |  |
|                           | 125                                   | 125   | 88     | 44     |      | 1         | 1*   | 11,5 m  |  |
| 4                         | Chicago Corner Long RF (right facing) |       |        |        |      |           |      |         |  |
|                           | 100                                   | 190   | 88     | 44     |      | 1         | 2*   | 13,5 m  |  |
|                           | Chicago Corner Long LF (left facing)  |       |        |        |      |           |      |         |  |
|                           | 100                                   | 190   | 88     | 44     |      | 1         | 2*   | 13,5 m  |  |
|                           | Chicago Diagonal RF (right facing)    |       |        |        |      |           |      |         |  |
| 4                         | 170/145**                             | 100   | 88     | 44     |      | 1         | 1*   | 10 m    |  |
| d p                       | Chicago Diagonal LF (left facing)     |       |        |        |      |           |      |         |  |
|                           | 170/145**                             | 100   | 88     | 44     |      | 1         | 1*   | 10 m    |  |
| <b>4</b> Þ                | Chicago Pouf                          |       |        |        |      |           |      |         |  |
|                           | 70                                    | 100   | 44     | 44     |      |           |      | 4,5 m   |  |
|                           | Chicago Table                         |       |        |        |      |           |      |         |  |
|                           | 98                                    | 40    | 41     |        |      |           |      |         |  |
| NOTES   *Bolster backres: | t support includ                      | lad   |        |        |      |           |      |         |  |

### **CHICAGO**

NOTE | \*Bolster backrest support included.

Beech wood and Scandinavian hardpine frame (mortise & tenon construction) covered with foam & fibre. Solid beechwood legs. Stretch belts seat & back. Seat cushion (non-reversible) with polyurethane foam 35 kg/m³ with a layer made of viscoelastic flakes and fibre. Back cushions with polyester fibre and microfibre. Bolster backrest support in foam 25 kg/m³, fixed to the back cushion. Fully upholstered. Also available in sofa.