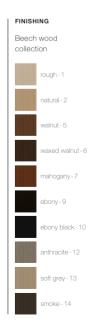

### ASH **BEECH** OAK WOOD WOOD WOOD natural - 2 ebony-9 rough - 1 ebony-9 anthracite - 1 walnut - 5 ebony black - 10 natural - 2 ebony black - 10 ebony-2 waxed walnut - 6 smoke - 14 walnut - 5 anthracite - 12 chestnut - 3 mahogany - 7 waxed walnut - 6 soft grey - 13 natural - 4

mahogany - 7

smoke - 14

# WALNUT WOOD

walnut - 5

waxed walnut - 6

mahogany - 7

ebony - 9

smoke - 14