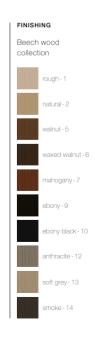

# SEATING FINISHINGS

# OVER 500 QUALITY TO CHOOSE FROM...

### ASH **BEECH** OAK WOOD WOOD WOOD natural - 2 ebony-9 rough - 1 ebony-9 anthracite - 1 walnut - 5 ebony black - 10 natural - 2 ebony black - 10 ebony-2 waxed walnut - 6 smoke - 14 walnut - 5 anthracite - 12 chestnut - 3 mahogany - 7 waxed walnut - 6 soft grey - 13 natural - 4