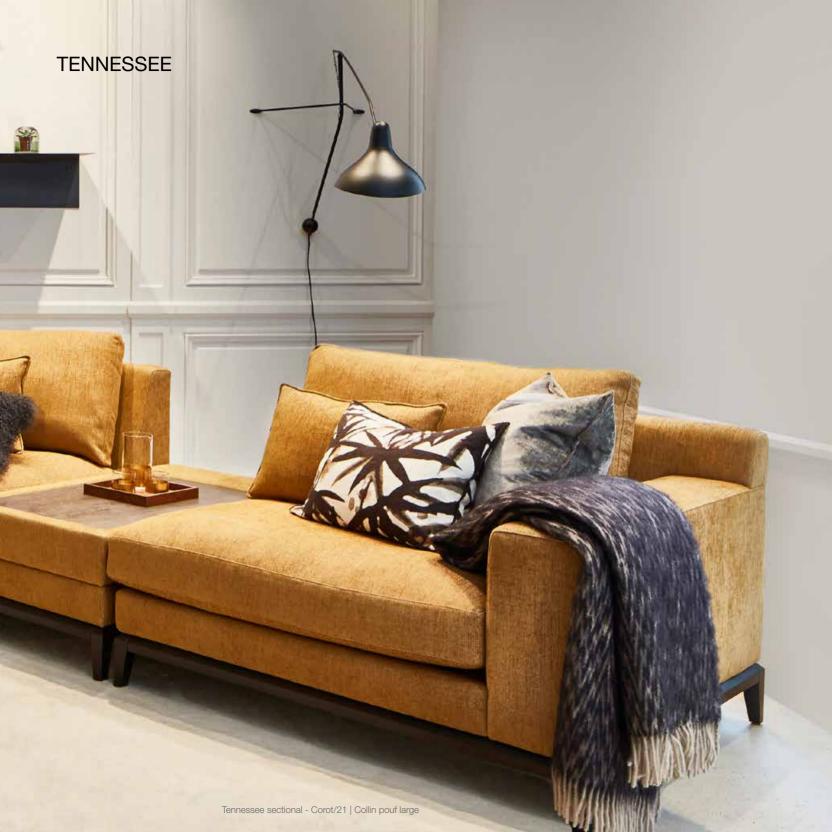

tennessee

| BRADLEY    |                                       |                                |        | Height |      | Cushions |      | Fabric  |  |  |
|------------|---------------------------------------|--------------------------------|--------|--------|------|----------|------|---------|--|--|
| Model      | Width                                 | Depth                          | Height | Seat   | Arms | Seat     | Back | Consum. |  |  |
|            | Bradley 1 (no arm)                    |                                |        |        |      |          |      |         |  |  |
| <b>Q D</b> | 92                                    | 92                             | 83     | 43     |      | 1        | 1    | 6,5 m   |  |  |
|            | Bradley 1 RF (right facing)           |                                |        |        |      |          |      |         |  |  |
|            | 100                                   | 92                             | 83     | 43     | 63   | 1        | 1    | 7,5 m   |  |  |
|            | Bradley 1 LF (left facing)            |                                |        |        |      |          |      |         |  |  |
|            | 100                                   | 92                             | 83     | 43     | 63   | 1        | 1    | 7,5 m   |  |  |
|            | Bradle                                | Bradley 2 (no arms)            |        |        |      |          |      |         |  |  |
|            | 184                                   | 92                             | 83     | 43     |      | 2        | 2    | 12 m    |  |  |
| 4          | Bradle                                | Bradley 2 RF (right facing)    |        |        |      |          |      |         |  |  |
|            | 192                                   | 92                             | 83     | 43     | 63   | 2        | 2    | 13 m    |  |  |
|            | Bradle                                | Bradley 2 LF (left facing)     |        |        |      |          |      |         |  |  |
|            | 192                                   | 92                             | 83     | 43     | 63   | 2        | 2    | 13 m    |  |  |
|            | Bradle                                | Bradley Back RF (right facing) |        |        |      |          |      |         |  |  |
|            | 137                                   | 92                             | 83     | 43     |      | 1        | 1    | 7,5 m   |  |  |
| □ □ □      | Bradle                                | Bradley Back LF (left facing)  |        |        |      |          |      |         |  |  |
|            | 137                                   | 92                             | 83     | 43     |      | 1        | 1    | 7,5 m   |  |  |
| d          | Bradley Corner Long RF (right facing) |                                |        |        |      |          |      |         |  |  |
|            | 120                                   | 92                             | 83     | 43     |      | 1        | 2    | 9 m     |  |  |
| Þ          | Bradley Corner Long LF (left facing)  |                                |        |        |      |          |      |         |  |  |
|            | 120                                   | 92                             | 83     | 43     |      | 1        | 2    | 9 m     |  |  |
| Δ          | Bradley Pouf                          |                                |        |        |      |          |      |         |  |  |
| □ □        | 92                                    | 92                             | 43     | 43     |      | 1        |      | 4,6 m   |  |  |
| + + + +    | Bradley Pouf-table                    |                                |        |        |      |          |      |         |  |  |
|            | 40                                    | 83                             | 38     | 38     |      |          |      | 2 m     |  |  |
|            | Bradley Table                         |                                |        |        |      |          |      |         |  |  |
|            | 40                                    | 83                             | 38     |        |      |          |      |         |  |  |
|            |                                       |                                |        |        |      |          |      |         |  |  |