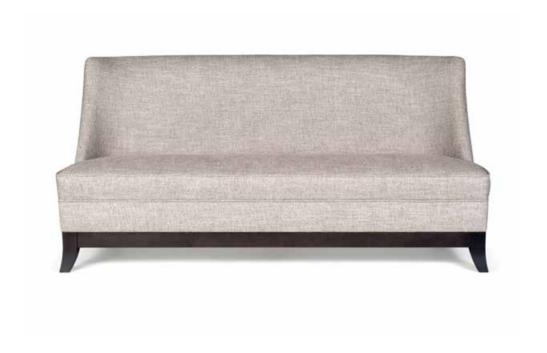

tennessee

| BRADLEY    |                                       |                                |        | Height |      | Cushions |      | Fabric  |  |  |
|------------|---------------------------------------|--------------------------------|--------|--------|------|----------|------|---------|--|--|
| Model      | Width                                 | Depth                          | Height | Seat   | Arms | Seat     | Back | Consum. |  |  |
|            | Bradley 1 (no arm)                    |                                |        |        |      |          |      |         |  |  |
| <b>Q D</b> | 92                                    | 92                             | 83     | 43     |      | 1        | 1    | 6,5 m   |  |  |
|            | Bradley 1 RF (right facing)           |                                |        |        |      |          |      |         |  |  |
|            | 100                                   | 92                             | 83     | 43     | 63   | 1        | 1    | 7,5 m   |  |  |
|            | Bradley 1 LF (left facing)            |                                |        |        |      |          |      |         |  |  |
|            | 100                                   | 92                             | 83     | 43     | 63   | 1        | 1    | 7,5 m   |  |  |
|            | Bradle                                | Bradley 2 (no arms)            |        |        |      |          |      |         |  |  |
|            | 184                                   | 92                             | 83     | 43     |      | 2        | 2    | 12 m    |  |  |
| 4          | Bradle                                | Bradley 2 RF (right facing)    |        |        |      |          |      |         |  |  |
|            | 192                                   | 92                             | 83     | 43     | 63   | 2        | 2    | 13 m    |  |  |
|            | Bradle                                | Bradley 2 LF (left facing)     |        |        |      |          |      |         |  |  |
|            | 192                                   | 92                             | 83     | 43     | 63   | 2        | 2    | 13 m    |  |  |
|            | Bradle                                | Bradley Back RF (right facing) |        |        |      |          |      |         |  |  |
|            | 137                                   | 92                             | 83     | 43     |      | 1        | 1    | 7,5 m   |  |  |
| □ □ □      | Bradle                                | Bradley Back LF (left facing)  |        |        |      |          |      |         |  |  |
|            | 137                                   | 92                             | 83     | 43     |      | 1        | 1    | 7,5 m   |  |  |
| d          | Bradley Corner Long RF (right facing) |                                |        |        |      |          |      |         |  |  |
|            | 120                                   | 92                             | 83     | 43     |      | 1        | 2    | 9 m     |  |  |
| Þ          | Bradley Corner Long LF (left facing)  |                                |        |        |      |          |      |         |  |  |
|            | 120                                   | 92                             | 83     | 43     |      | 1        | 2    | 9 m     |  |  |
| Δ          | Bradley Pouf                          |                                |        |        |      |          |      |         |  |  |
| □ □        | 92                                    | 92                             | 43     | 43     |      | 1        |      | 4,6 m   |  |  |
| + + + +    | Bradley Pouf-table                    |                                |        |        |      |          |      |         |  |  |
|            | 40                                    | 83                             | 38     | 38     |      |          |      | 2 m     |  |  |
|            | Bradley Table                         |                                |        |        |      |          |      |         |  |  |
|            | 40                                    | 83                             | 38     |        |      |          |      |         |  |  |
|            |                                       |                                |        |        |      |          |      |         |  |  |

# **BRADLEY**

Scandinavian hardpine frame, mortise & tenon construction. Beech wood feet. Stretch belts seat and back. HR  $35 \, \text{kg/m}^3$  polyurethanne foam with a layer of feather and fibre seat cushion. Feather and fibre back cushion. Pouf table in veneered Ash wood. Fully upholstered.