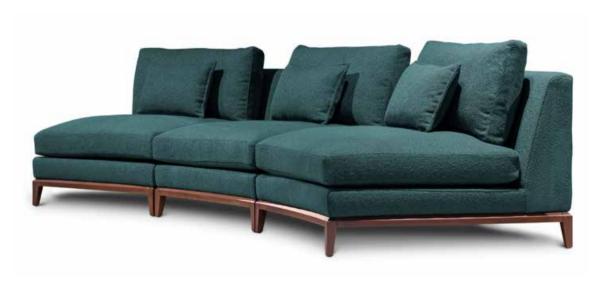

tennessee

| BRADLEY    |                                       |                                |        | Height |      | Cushions |      | Fabric  |  |  |
|------------|---------------------------------------|--------------------------------|--------|--------|------|----------|------|---------|--|--|
| Model      | Width                                 | Depth                          | Height | Seat   | Arms | Seat     | Back | Consum. |  |  |
|            | Bradley 1 (no arm)                    |                                |        |        |      |          |      |         |  |  |
| <b>Q D</b> | 92                                    | 92                             | 83     | 43     |      | 1        | 1    | 6,5 m   |  |  |
|            | Bradley 1 RF (right facing)           |                                |        |        |      |          |      |         |  |  |
|            | 100                                   | 92                             | 83     | 43     | 63   | 1        | 1    | 7,5 m   |  |  |
|            | Bradley 1 LF (left facing)            |                                |        |        |      |          |      |         |  |  |
|            | 100                                   | 92                             | 83     | 43     | 63   | 1        | 1    | 7,5 m   |  |  |
|            | Bradle                                | Bradley 2 (no arms)            |        |        |      |          |      |         |  |  |
|            | 184                                   | 92                             | 83     | 43     |      | 2        | 2    | 12 m    |  |  |
| 4          | Bradle                                | Bradley 2 RF (right facing)    |        |        |      |          |      |         |  |  |
|            | 192                                   | 92                             | 83     | 43     | 63   | 2        | 2    | 13 m    |  |  |
|            | Bradle                                | Bradley 2 LF (left facing)     |        |        |      |          |      |         |  |  |
|            | 192                                   | 92                             | 83     | 43     | 63   | 2        | 2    | 13 m    |  |  |
|            | Bradle                                | Bradley Back RF (right facing) |        |        |      |          |      |         |  |  |
|            | 137                                   | 92                             | 83     | 43     |      | 1        | 1    | 7,5 m   |  |  |
| □ □ □      | Bradle                                | Bradley Back LF (left facing)  |        |        |      |          |      |         |  |  |
|            | 137                                   | 92                             | 83     | 43     |      | 1        | 1    | 7,5 m   |  |  |
| d          | Bradley Corner Long RF (right facing) |                                |        |        |      |          |      |         |  |  |
|            | 120                                   | 92                             | 83     | 43     |      | 1        | 2    | 9 m     |  |  |
| Þ          | Bradley Corner Long LF (left facing)  |                                |        |        |      |          |      |         |  |  |
|            | 120                                   | 92                             | 83     | 43     |      | 1        | 2    | 9 m     |  |  |
| Δ          | Bradley Pouf                          |                                |        |        |      |          |      |         |  |  |
| □ □        | 92                                    | 92                             | 43     | 43     |      | 1        |      | 4,6 m   |  |  |
| + + + +    | Bradley Pouf-table                    |                                |        |        |      |          |      |         |  |  |
|            | 40                                    | 83                             | 38     | 38     |      |          |      | 2 m     |  |  |
|            | Bradley Table                         |                                |        |        |      |          |      |         |  |  |
|            | 40                                    | 83                             | 38     |        |      |          |      |         |  |  |
|            |                                       |                                |        |        |      |          |      |         |  |  |