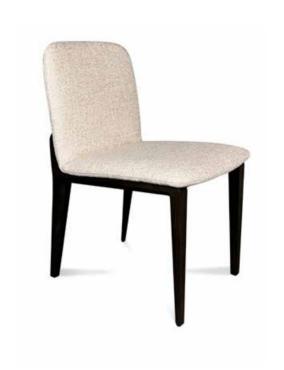

. Fully upholstered. Stackable.









## **BARLOW**





|       |       |        | Height |     | Fabric  |
|-------|-------|--------|--------|-----|---------|
| Width | Depth | Height | Seat   | Arm | Consum. |
| 59    | 67    | 80     | 49     | 61  | 2,5 m   |

Beech wood and scandinavian hardpine frame, mortise and tenon construction. Beech wood feet. Stretch belts seat and back. Fully upholstered.









# BRISBANE NEW!





|       |       |        | Height | Fabric  |
|-------|-------|--------|--------|---------|
| Width | Depth | Height | Seat   | Consum. |
| 50    | 61    | 84     | 50     | 1,3 m   |

Plywood and beech wood socle & feet. 40 kg/m $^3$  HR polyurethanne foam with a polyester wadding (seat). 40 kg/m $^3$  HR polyurethanne foam with a polyester wadding (back)









# **CAROLINE**



|       |       |        | Height | Fabric  |
|-------|-------|--------|--------|---------|
| Width | Depth | Height | Seat   | Consum. |
| 57    | 62    | 84     | 47     | 1,6 m   |

Plywood and beech wood frame, mortise and tenon construction. Ash wood soccle and feet. Stretch belts seat. 40 kg foam with a polyester wadding. Fully upholstered.









### **DENVER-C**



Fabric

2,5 m

Beech wood and scandinavian hardpine frame, mortise and tenon construction. Beech wood feet. Stretch belts seat and back. Fully upholstered.

Height

85

Height

Seat

48



## **DENVER-F**

Depth

60

Width

51



Beech wood and scandinavian hardpine frame, mortise and tenon construction. Beech wood feet. Stretch belts seat and back. Fully upholstered.







# DIXIE



|