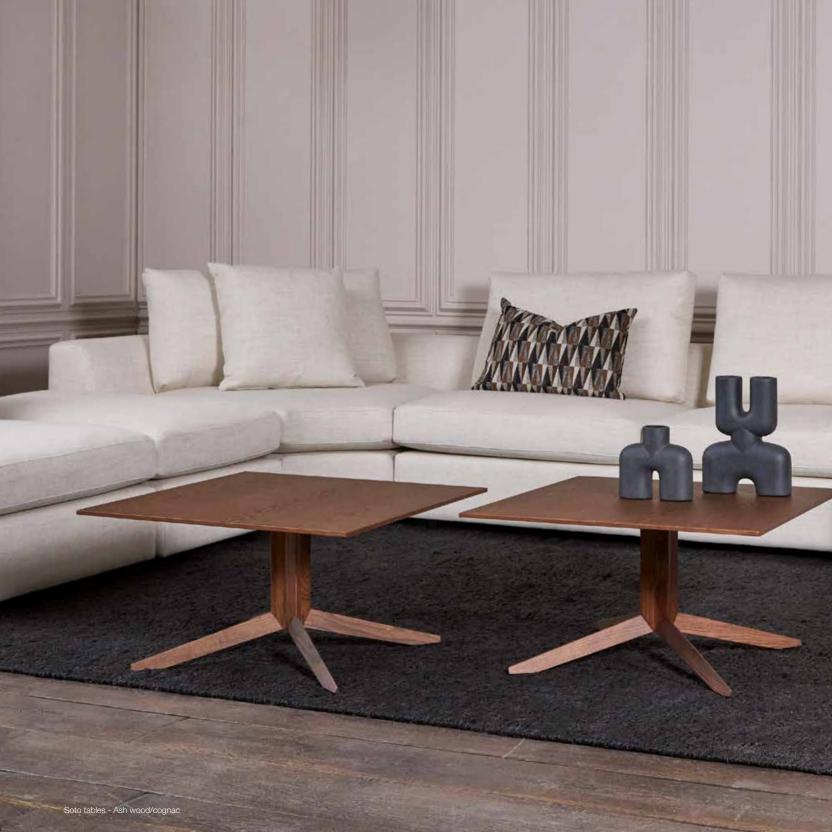

280   | 110   | 75     |

Medium density fibre panel oak veneered (top). Solid oak and medium-density fibre panel oak veneered, 2 legs with cylindrical central metal piece. Mat finish. Available with dark graphite or dark bronze metal feet.







# CORDOBA ROUND



| Width | Height |
|-------|--------|
| Ø140  | 75     |

Medium density fibre panel oak veneered (top). Solid oak and medium-density fibre panel oak veneered, 1 leg with cylindrical central metal piece. Mat finish. Available with dark graphite or dark bronze metal feet.





# LUNA



|        | Width | Depth | Height |
|--------|-------|-------|--------|
| medium | 160   | 80    | 33     |
| large  | 180   | 80    | 33     |

Table in veneered Ash wood.

#### FINISHING

Ash wood collection



cognac

ebony



# **PEBBLE**





# SOTO



| Width | Depth | Height |
|-------|-------|--------|
| 70    | 70    | 37     |

Table in veneered Ash wood.



# INDEX

| REFERENCES  | 11  | FABRICS &<br>FINISHINGS | 79  | VEGAS<br>VIRGINIA METAL<br>VIRGINIA WOOD | 173<br>175<br>177 |
|-------------|-----|-------------------------|-----|------------------------------------------|-------------------|
| MC CARE     | 41  |                         |     | WASHINGTON                               | 179               |
|             |     | SECTIONALS              | 97  | WATERLOO                                 | 181               |
| NEW MODEL C | F4  | BRADLEY                 | 101 | WILMINGTON                               | 183               |
| NEW MODELS  | 51  | CHICAGO                 | 105 |