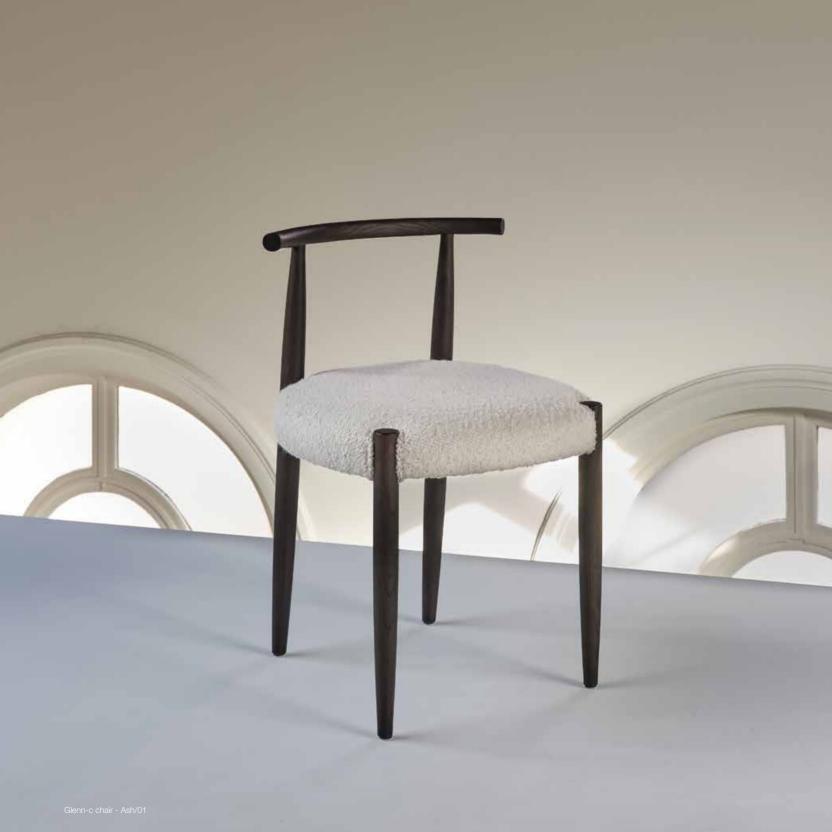

ON-F



|       |       |        | Height |     | Fabric  |
|-------|-------|--------|--------|-----|---------|
| Width | Depth | Height | Seat   | Arm | Consum. |
| 62    | 67    | 102    | 48     | 67  | 2 m     |

### OPTION | Slipcover.

Beech wood and scandinavian hardpine frame, mortise and tenon construction. Beech wood feet. Stretch belts seat and back. Fully upholstered or with slipcover.



# **EATON-F WITH BUTTONS**



|       |       |        | Height |     | Fabric  |
|-------|-------|--------|--------|-----|---------|
| Width | Depth | Height | Seat   | Arm | Consum. |
| 62    | 67    | 102    | 48     | 67  | 2,5 m   |

Beech wood and scandinavian hardpine frame, mortise and tenon construction. Beech wood feet. Stretch belts seat and back. Fully upholstered with buttons.





# **GLENN-C**





|       |       |        | Height | Fabric  |
|-------|-------|--------|--------|---------|
| Width | Depth | Height | Seat   | Consum. |
| 51    | 52    | 78     | 50     | 0,8 m   |
|       |       |        |        |         |

 $\begin{tabular}{ll} \textbf{NOTE} & | for more than one piece, the fabric consumption needs to be calculated \\ Ash wood frame. Mortise and tenon construction. Stretch belts seat. Foam seat and fully upholstered. \\ \end{tabular}$ 





## JACK-C



| FINISH           | ING              |
|------------------|------------------|
| Beech<br>collect |                  |
|                  | rough - 1        |
|                  | natural - 2      |
|                  | walnut-5         |
|                  | waxed walnut - 6 |
|