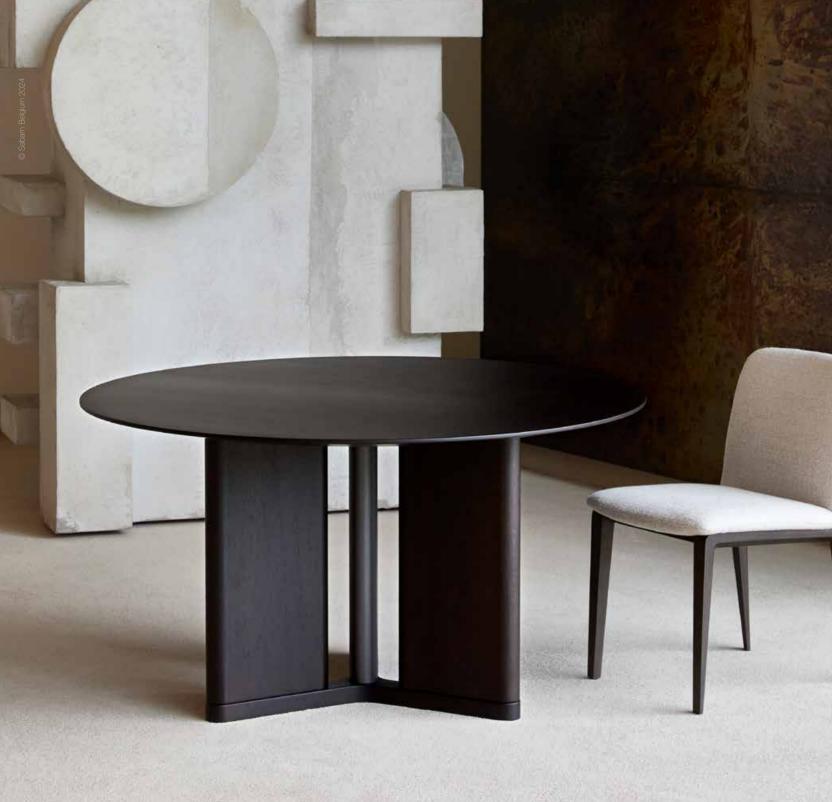

## OAK WOOD TABLE

Boowie

Cordoba

Cordoba Metal feet options

roasted oak

white oak

ebony oak

grey oak

dark graphite

ebony- 2

natural- 4

tobacco oak

bradley chicago

hamlet mississippi NEW!

virginia

dakota garland