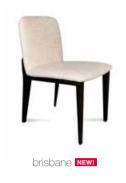

al - 2 walnut - 5 waxed walnut - 6 mahogany - 7 ebony - 9 ebony black - 10 anthracite - 12 soft grey - 13 smoke - 14



## **HALIFAX**





Beech wood and scandinavian hardpine frame, mortise and tenon construction. Beech wood feet. Stretch belts seat and back. Feather and fibre seat cushion. Fully upholstered.

AVAILABLE LEGS | Burton |













# **JACKSON**





|       |       |        | Height |     | Cushions | Fabric  |
|-------|-------|--------|--------|-----|----------|---------|
| Width | Depth | Height | Seat   | Arm | Seat     | Consum. |
| 70    | 92    | 113    | 44     | 60  | 1        | 6 m     |

Beech wood and scandinavian hardpine frame, mortise and tenon construction. Beech wood feet. Stretch seat and belts back. Foam seat cushion. Fully upholstered.



























































## **ALBANY**



|       |       |        | Height | Fabric  |
|-------|-------|--------|--------|---------|
| Width | Depth | Height | Seat   | Consum. |
| 47    | 56    | 86     | 48     | 1,2 m   |

Beech wood and scandinavian hardpine frame, mortise & tenon construction. Beech wood feet. Stretch belts seat and back. Fully upholstered.









# **ARMSTRONG**



|       |       |        | Height | Fabric  |
|-------|-------|--------|--------|---------|
| Width | Depth | Height | Seat   | Consum. |
| 42    | 50    | 85     | 48     | 0,5 m   |

Beech wood frame and base. Fully upholstered. Stackable.









## **BARLOW**





|       |       |        | Height |     | Fabric  |
|-------|-------|--------|--------|-----|---------|
| Width | Dep