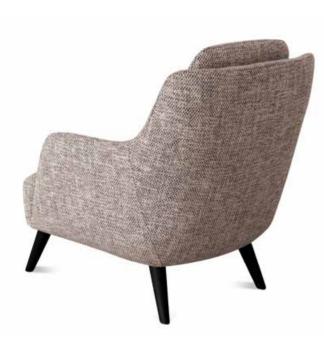

# LEON STYNEN'S ICONIC CHAIR REEDITION

Collab, with Marie's Corner & Kvadraat

### ARCHITECT OF STRUCTURES

Emerging from the shadows of surfaces and taut lines envisioned by an 'architect of structures' LEON STYNEN, with a guardian of the temple: Els Decryse. It has appeared, preserved from years of cultural indecision.

This iconic chair was originally designed in 1953 to furnish the lounges and libraries that welcomed visitors and regular patrons of the gaming rooms at the Kursaal Casino in the "Queen of the Beaches." As such, it is now being reissued in its original form. It will seamlessly integrate into the renovated spaces, embodying the spirit of modernity instilled by Leon Stynen from the very first sketches of this prestigious venue for celebrations, art, and light.

Seventy years have given this seat a modernist and humanist clarity. Designed for the Kursaal Casino in Ostend, inaugurated in 1953, it meets today's standards of comfort and uniformity.

In 2024, it makes its revival at Marie's Corner, where the qualities of traditional wood craftsmanship are seamlessly combined with the modernity of refined and balanced lines. A natural harmony that balances a seat without the gestures of voyeuristic and already forgotten modernism.

### **EXCLUSIVE COLLABORATION**

The KVADRAAT fabric range completes this adagio of bold modernism. KVADRAAT fabrics bring us from Denmark the most rigorous yarn structures, and the only ones that will ensure the perfect durability of stylistic tensions and colors over time. Today, we talk a lot about timelessness. This is precisely what you have here, thanks to the union of LEON STYNEN Architecte, Marie's Corner, and KVADRAAT.