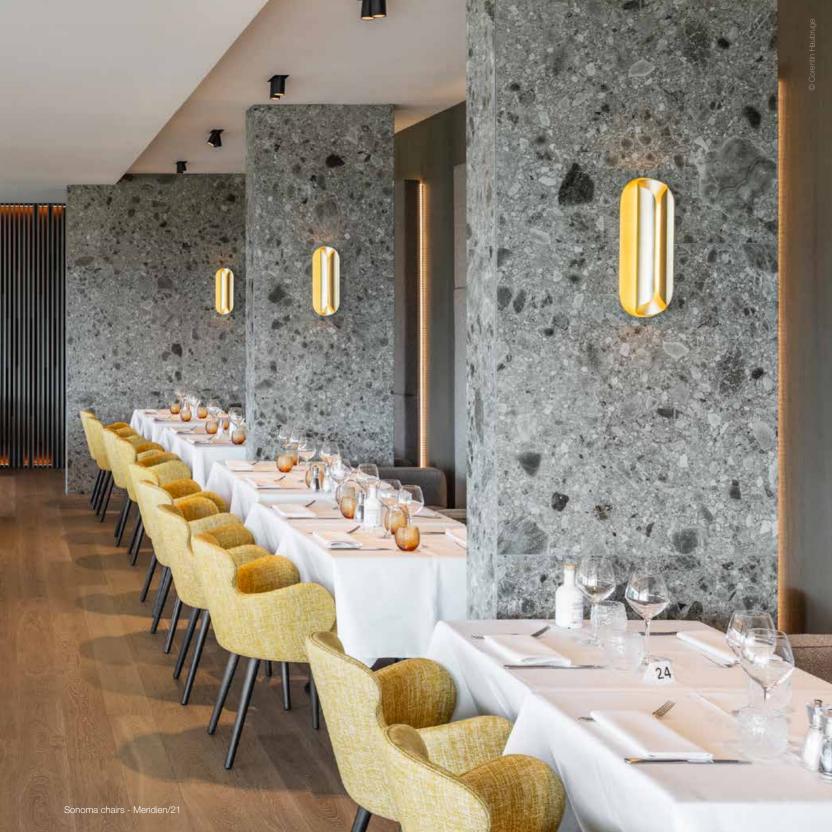

### ROYAL WATERLOO GOLF CLUB

BELGIUM | Waterloo

The Belgian specialist in tailor-made sofas has been involved in the furnishing of the brand new Club House of the Royal Waterloo Golf Club, in collaboration with the interior design firm DF & Associates.

Thanks to its furniture, Marie's Corner allows the 2,000 members of the prestigious golf club to relax and socialise in a comfortable and elegant environment. The furniture includes sofas, armchairs, footstools, chairs and tables bearing the unique signature of the Belgian brand.

The furniture includes sofas, armchairs, footstools, chairs and tables bearing the unique signature of the Belgian brand. Waterloo Golf Club is a family-friendly course that delights over 2,000 members in sumptuous green surroundings. The pieces commissioned include iconic models such as the Sonoma chair or the Virginia sofa, classic models such as the Jackson or the Carmel, but also novelties such as the Ashton armchair and the Trinity footstools.

"We also played with different materials: fabric, leather, buckle and tweed. It's varied, but designed in the same tone to create a coherent whole", explains Alain Friant.

The result is a soft, almost monochrome atmosphere, oscillating between greys and yellows, allowing to harmonize with the green of the golfcourse through the large windows.

Architects: DF & Associates
Photograph: © Corentin Aubruge