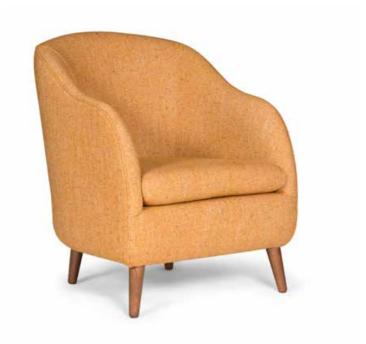

### ASH **BEECH** OAK WOOD WOOD WOOD natural - 2 ebony-9 rough - 1 ebony-9 anthracite - 1 walnut - 5 ebony black - 10 natural - 2 ebony black - 10 ebony-2 waxed walnut - 6 smoke - 14 walnut - 5 anthracite - 12 chestnut - 3 mahogany - 7 waxed walnut - 6 soft grey - 13 natural - 4

# WALNUT WOOD

walnut - 5

waxed walnut - 6

mahogany - 7

ebony - 9

smoke - 14

# WOODEN

FEET

Burton

Daly

Archer

Mitchell

Murray

Victoria