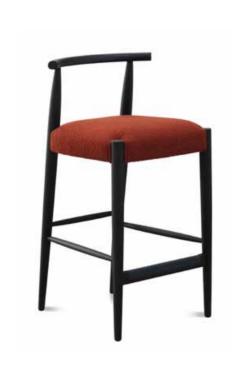

# SEATING FINISHINGS

# OVER 500 QUALITY TO CHOOSE FROM...

### ASH **BEECH** OAK WOOD WOOD WOOD natural - 2 ebony-9 rough - 1 ebony-9 anthracite - 1 walnut - 5 ebony black - 10 natural - 2 ebony black - 10 ebony-2 waxed walnut - 6 smoke - 14 walnut - 5 anthracite - 12 chestnut - 3 mahogany - 7 waxed walnut - 6 soft grey - 13 natural - 4