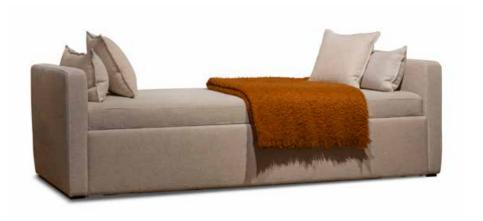

baby blues



dakota



baxter



# **ASPEN**





|       |       |       |        | Hei  | ight | Mattress   | Open bed | Cushions |      | Fabric  |
|-------|-------|-------|--------|------|------|------------|----------|----------|------|---------|
| Seats | Width | Depth | Height | Seat | Arm  | WxLxH      | WxL      | Seat     | Back | Consum. |
| 2 SL  | 185   | 95    | 87     | 47   | 63   | 145×190×14 | 185×230  | 2        | 2    | 12 m    |
| 3 SL  | 200   | 95    | 87     | 47   | 63   | 160x190x14 | 200×230  | 2        | 2    | 13 m    |

Beech wood and scandinavian hardpine frame, with tenon and mortise joint. Beech wood feet. HR 35 kg foam seat cushion with a polyester wadding. Feather and fibre back cushion. Spring mattress H.14 Cover Quilted ecru cotton.



# **AUSTIN**





|       |       |       |        | Hei  | ght | Mattress                      | Open bed | С    | ushions                | Fabric  |
|-------|-------|-------|--------|------|-----|-------------------------------|----------|------|------------------------|---------|
| Seats | Width | Depth | Height | Seat | Arm | WxLxH                         | WxL      | Seat | Arm                    | Consum. |
| 3 SL  | 215   | 95    | 66     | 51   | 66  | 1 (95×190×12) + 1 (80×190×12) | 175×215  | 1    | 2 (40×40)<br>2 (72×34) | 11,5 m  |

Seat Cushion upholstered with HR 40 kg foam with a polyester wadding. Only available with bed.

# FINISHING Beech wood collection rough - 1 natural - 2 walnut - 5 waxed walnut - 6 mahogany - 7 ebony - 9 ebony black - 10 anthracite - 12 soft grey - 13 smoke - 14