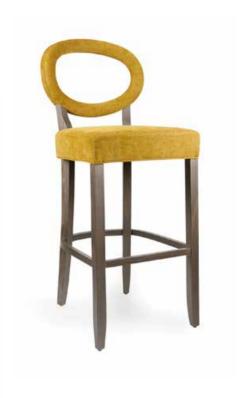

# SEATING FINISHINGS

# OVER 500 QUALITY TO CHOOSE FROM...

### ASH **BEECH** OAK WOOD WOOD WOOD natural - 2 ebony-9 rough - 1 ebony-9 anthracite - 1 walnut - 5 ebony black - 10 natural - 2 ebony black - 10 ebony-2 waxed walnut - 6 smoke - 14 walnut - 5 anthracite - 12 chestnut - 3 mahogany - 7 waxed walnut - 6 soft grey - 13 natural - 4