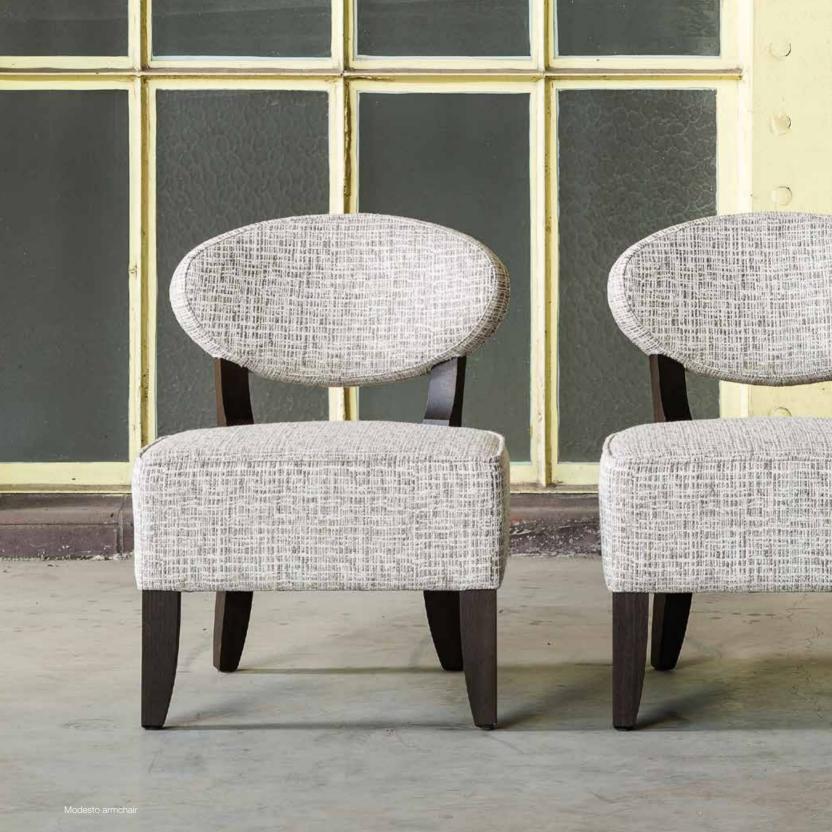

od and scandinavian hardpine frame, mortise and tenon construction. Oak wood swivel feet with inner metal frame. Stretch belts seat & back. HR 40 kg foam (fixed seat) & HR 30 & 25 kg (back) with a polyester wadding. Fully upholstered. Also available with fixed feet, see Garfield.







## **GLENDALE**





|       |       |        | Height |     | Fabric  |
|-------|-------|--------|--------|-----|---------|
| Width | Depth | Height | Seat   | Arm | Consum. |
| 72    | 82    | 76     | 42     | 59  | 4.5 m   |

Beech wood and scandinavian hardpine frame, with tenon and mortise joint. Interlocked Elastic straps have been used for seating and backrest. Seat Cushion upholstered with HR 35 kg foam with a polyester wadding. Backseat upholstered with a 25 kg soft foam with polyster wadding.





## **MODESTO**





|       |       |        | Height | Fabric  |
|-------|-------|--------|--------|---------|
| Width | Depth | Height | Seat   | Consum. |
| 52    | 60    | 67     | 39     | 1,5 m   |

Beech wood and scandinavian hardpine frame, mortise and tenon construction. Beech wood feet. Stretch belts seat. Fully upholstered.







## **PERRY**





|       |       |        | Height | Fabric  |
|-------|-------|--------|--------|---------|
| Width | Depth | Height | Seat   | Consum. |
| 66    | 66    | 69     | 42     | 1,7 m   |

Scandinavian hardpine frame, mortise & tenon construction. Oak wood feet. Stretch belts seat. HR Foam fixed seat & back. Fully upholstered.

## FINISHING Oak wood collection anthracite - 1 ebony - 2 chestnut - 3 natural - 4



## **PIERSON**





|