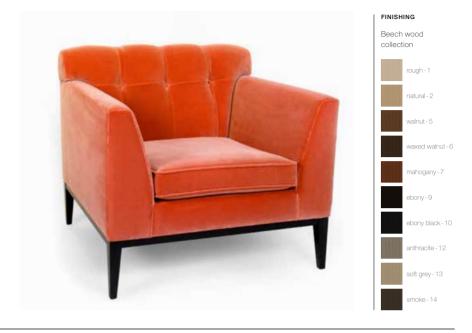

### ASH **BEECH** OAK WOOD WOOD WOOD natural - 2 ebony-9 rough - 1 ebony-9 anthracite - 1 walnut - 5 ebony black - 10 natural - 2 ebony black - 10 ebony-2 waxed walnut - 6 smoke - 14 walnut - 5 anthracite - 12 chestnut - 3 mahogany - 7 waxed walnut - 6 soft grey - 13 natural - 4

mahogany - 7

smoke - 14

# WALNUT WOOD

walnut - 5

waxed walnut - 6

mahogany - 7

ebony - 9

smoke - 14