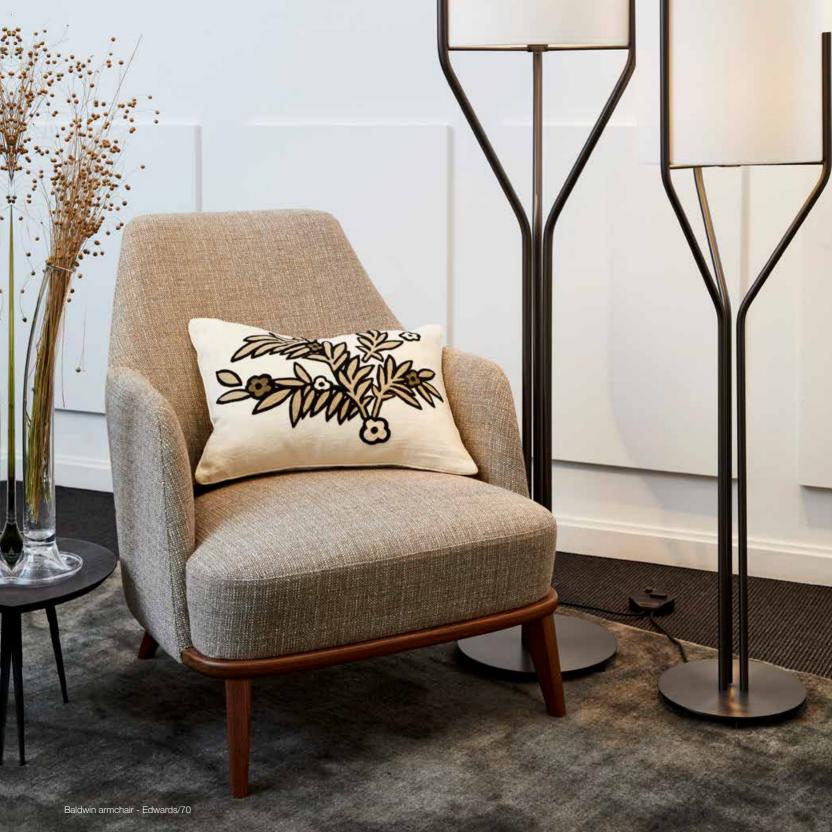

AVAILABLE LEGS | Archer | Mitchell









### **BAKER**



|       |       |        | Height |     | Cushions | Fabric  |
|-------|-------|--------|--------|-----|----------|---------|
| Width | Depth | Height | Seat   | Arm | Seat     | Consum. |
| 84    | 85    | 79     | 45     | 64  | 1        | 6 m     |

Beech wood and scandinavian hardpine frame, mortise and tenon construction. Stretch belts seat and back. Fix seat with HR 40 kg foam with polyester wadding. Back with 25 kg soft foam and polyester wadding. Also available in sofa.

# **BAKER LOUNGE**



Beech wood and scandinavian hardpine frame, mortise and tenon construction. Stretch belts seat and back. Fix seat with HR 40 kg foam with polyester wadding. Back with 25 kg soft foam and polyester wadding. Also available in sofa.





# **BALDWIN**



|       |       |        | Height |     | Cushions | Fabric  |
|-------|-------|--------|--------|-----|----------|---------|
| Width | Depth | Height | Seat   | Arm | Other    | Consum. |
| 75    | 85    | 89     | 42     | 63  | 1        | 3,5 m   |

Walnut Wood and scandinavian hardpine frame, mortise and tenon construction. Stretch belts seat and back. Fixed seat cushion with a combination of HR 40kg & 55 kg soft foam with a polyester wadding. Backseat upholstered with a 55 kg soft foam with polyster wadding.





# **BUTLER**





|       |       |        | Height |     | rabile  |  |
|-------|-------|--------|--------|-----|---------|--|
| Width | Depth | Height | Seat   | Arm | Consum. |  |
| 77    | 74    | 76     | 46     | 67  | 3,8 m   |  |

Swivel armchair. B