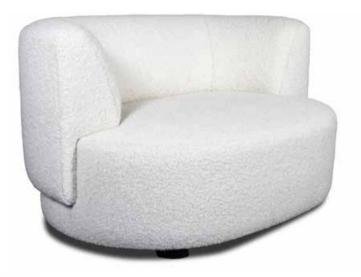

63<br>63 | 66<br>66 | 38<br>38 | 54<br>54 | 2,5 m<br>2,2 m |  |
|                                 |          |          |          |          |          | I              |  |

OPTIONS | Upholstered or walnut veneered wood external back NOTE | Unavailable with the following fabrics: Adams, Apple, Blake, Boyd, Bubley, Chandler, Douglas, Dove, Ellis, Evans, Glasgow, Hicks, Homer, Javris, Luks, Mac Dean, Mayne, Neel, Pollock, Powel, Sickert, Simpson. Customer own material (COM) subject to sample approval.

Plywood frame and walnut veneered. Beech wood legs. Stretch belts seat. Fix seat with a combination of HR 40 kgs & 40 kgs soft foams in a polyester wadding. Interior back with HR 30 kg foam.

# FINISHING Walnut wood collection walnut-5 waxed walnut-6 mahogany-7 ebony-9



## **URBANA 130**





|       |       |        | Height | Fabric  |
|-------|-------|--------|--------|---------|
| Width | Depth | Height | Seat   | Consum. |
| 130   | 90    | 70     | 43     | 5,5 m   |

NOTE | Unavailable with the following fabrics/leather: Belvedere, Brancusi, Chalk, Cliff, Delaunay, Eclipse, Flanagan, Moon, Palms, Peak, Ritz, Universe et Cheyenne | Customer own material (COM) subject to sample approval.

Beech wood and Scandinavian hardpine frame (mortise & tenon construction) covered with foam & fibre. Solid beechwood legs. Stretch belts seat & back. Fixed seat cushion with polyurethane foam 40 kg/m³ and polyester wadding. Fully upholstered. Railroaded (Top of pattern runs across the roll). Also available in sectional, sofa & longchair.





## **UTAH**





|       |       |