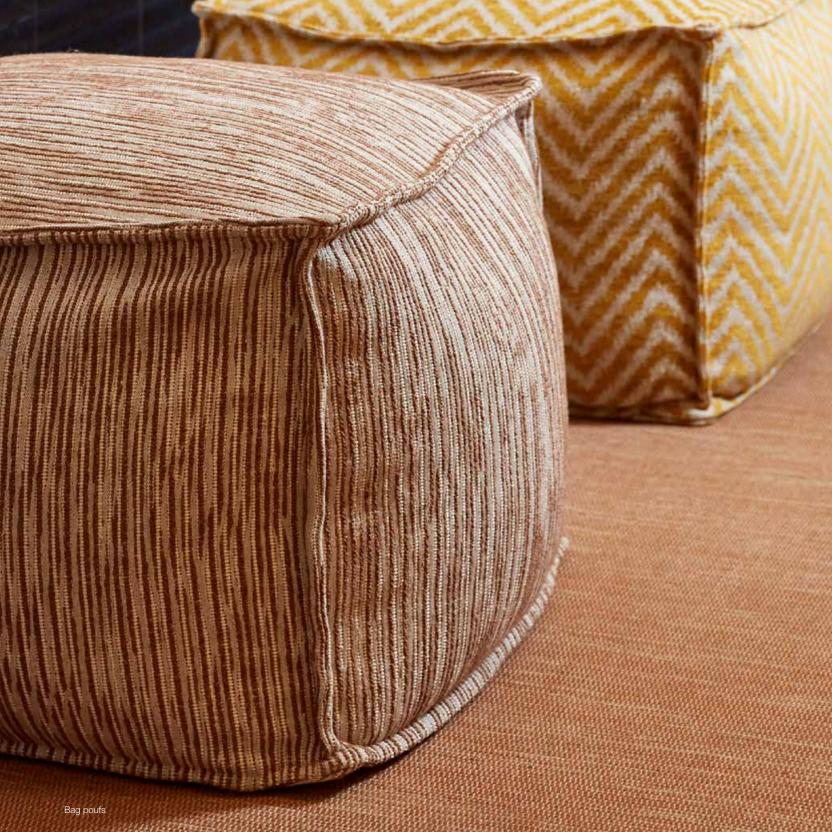

|
| large  | 170   | 54    | 56     | 42     | 1        | 5 m     |

Beech wood and scandinavian hardpine frame, mortise and tenon construction. Beech wood feet. Stretch belts seat. Foam seat cushion. Fully upholstered.



# **AVALON**





|        |       |       | Height | Fabric  |
|--------|-------|-------|--------|---------|
|        | Width | Depth | Seat   | Consum. |
| medium | 115   | 48    | 42     | 2,5 m   |
| large  | 135   | 48    | 42     | 2,5 m   |

NOTE | the fabrics used should be 100% plain because of the small base.

Oak wood and scandinavian hardpine frame, mortise and tenon construction. Oak wood feet. Stretch belts seat. HR 35 & 30 kg foam seat with a polyester wadding. Fully upholstered.

# Oak wood collection anthracite - 1 ebony - 2 chestnut - 3 natural - 4



# **BAG**



|       |       | Height | Fabric  |
|-------|-------|--------|---------|
| Width | Depth | Seat   | Consum. |
| 60    | 60    | 45     | 3 m     |

Upholstered with slipcover.

# **BANDANA**



|          |       |       |        | Height | Fabric  | *Slipcover option |
|----------|-------|-------|--------|--------|---------|-------------------|
|          | Width | Depth | Height | Seat   | Consum. | Consum.           |
| small 1  | 40    | 40    | 48     | 48     | 0,8 m   | 1 m               |
| small 2  | 50    | 50    | 48     | 48     | 0,9 m   | 1,1 m             |
| small 3  | 60    | 40    | 48     | 48     | 1 m     | 1,2 m             |
| medium 1 | 90    | 40    | 48     | 48     | 1,3 m   | 1,5 m             |
| medium 2 | 100   | 40    | 48     | 48     | 1,4