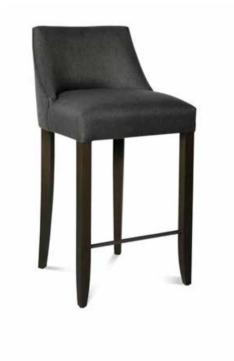

# SEATING FINISHINGS

# OVER 500 QUALITY TO CHOOSE FROM...

### ASH **BEECH** OAK WOOD WOOD WOOD natural - 2 ebony-9 rough - 1 ebony-9 anthracite - 1 walnut - 5 ebony black - 10 natural - 2 ebony black - 10 ebony-2 waxed walnut - 6 smoke - 14 walnut - 5 anthracite - 12 chestnut - 3 mahogany - 7 waxed walnut - 6 soft grey - 13 natural - 4