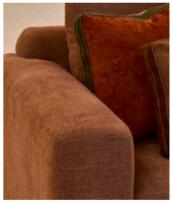

facing) |           |            |             |        |       |        |         |  |  |
| 4           | 102                                       | 200       | 88         | 45          |        | 1     | 2      | 19 m    |  |  |
|             | Missis                                    | sippi Cor | ner Long L | .F (left fa | icing) |       |        |         |  |  |
| 4           | 102                                       | 200       | 88         | 45          |        | 1     | 2      | 19 m    |  |  |
|             | Mississippi Pouf                          |           |            |             |        |       |        |         |  |  |
| <b>₫</b>    | 75                                        | 102       | 45         | 45          |        |       |        | 4 m     |  |  |





### FINISHING



### MISSISSIPPI NEW!



Beech wood and scandinavian hardpine frame, mortise & tenon construction. Beech wood feet. Stretch belts seat & back. Seat cushion combination of HR 45 kg & 40 kg soft foams with a polyester wadding. Fibre & microfibre back cushions. Also available in sofa.





| TENNESSEE |                |            |        | He    | ight | ght Cushions |      | Fabric  |
|-----------|----------------|------------|--------|-------|------|--------------|------|---------|
| Model     | Width          | Depth      | Height | Seats | Arms | Seat         | Back | Consum. |
|           | Tenne          | ssee 1 (no | arm)   |       |      |              |      |         |
| <b>₫</b>  | 100            | 105        | 85     | 48    |      | 1            | 1+1* | 7