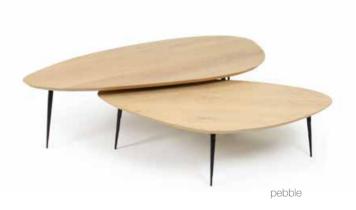

Height | Consum. |  |
| small | 100   | 130    | 1,8 m   |  |
| large | 180   | 130    | 4 m     |  |
|       |       |        |         |  |

NOTES | Other sizes available. Price on inquiry.

# HUDSON

|       | Head  | board  | Fabric  |  |  |
|-------|-------|--------|---------|--|--|
|       | Width | Height | Consum. |  |  |
| small | 100   | 120    | 1,5 m   |  |  |
| large | 180   | 120    | 2,2 m   |  |  |

NOTES | Other sizes available. Price on inquiry.









# **LEXINGTON**

|                | Head       | board      | Fabric        |
|----------------|------------|------------|---------------|
|                | Width      | Height     | Consum.       |
| small<br>large | 100<br>180 | 105<br>105 | 1,55 m<br>3 m |

NOTES | Other sizes available. Price on inquiry.

















# AXO





axo 38 - marble nero brillant

|                        | Width | Depth | Height |
|------------------------|-------|-------|--------|
| Axo 38 - side table    | 38    | 38    | 30     |
| Axo 42 - side table    | 42    | 42    | 40     |
| Axo 100 - coffee table | 100   | 48    | 35     |

Table available with marble or metal top with metal feet.



#### FINISHING

Marble Top



carrara bianco brillant





marquinia nero brillant



marquinia nero mat

Metal Top



ottone fume

Metal Feet available





# **BOOWIE**



| Width | Height            |
|-------|-------------------|
| Ø40   | 25<br>30          |
|       | 50                |
| Ø52   | 60                |
|       | Ø40<br>Ø40<br>Ø52 |

Side table with natural or massive oak roasted top and metal feet.





# C