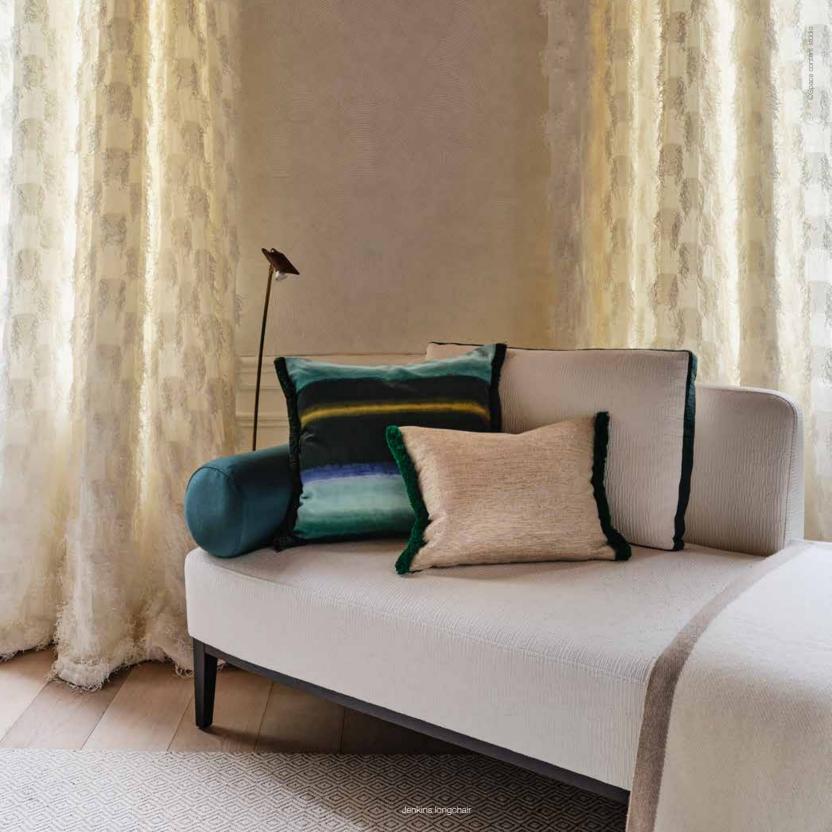

tennessee

| BRADLEY    |                                       |                                |        | Height |      | Cushions |      | Fabric  |  |  |
|------------|---------------------------------------|--------------------------------|--------|--------|------|----------|------|---------|--|--|
| Model      | Width                                 | Depth                          | Height | Seat   | Arms | Seat     | Back | Consum. |  |  |
|            | Bradley 1 (no arm)                    |                                |        |        |      |          |      |         |  |  |
| <b>Q D</b> | 92                                    | 92                             | 83     | 43     |      | 1        | 1    | 6,5 m   |  |  |
|            | Bradley 1 RF (right facing)           |                                |        |        |      |          |      |         |  |  |
|            | 100                                   | 92                             | 83     | 43     | 63   | 1        | 1    | 7,5 m   |  |  |
|            | Bradley 1 LF (left facing)            |                                |        |        |      |          |      |         |  |  |
|            | 100                                   | 92                             | 83     | 43     | 63   | 1        | 1    | 7,5 m   |  |  |
|            | Bradle                                | Bradley 2 (no arms)            |        |        |      |          |      |         |  |  |
|            | 184                                   | 92                             | 83     | 43     |      | 2        | 2    | 12 m    |  |  |
| 4          | Bradle                                | Bradley 2 RF (right facing)    |        |        |      |          |      |         |  |  |
|            | 192                                   | 92                             | 83     | 43     | 63   | 2        | 2    | 13 m    |  |  |
|            | Bradle                                | Bradley 2 LF (left facing)     |        |        |      |          |      |         |  |  |
|            | 192                                   | 92                             | 83     | 43     | 63   | 2        | 2    | 13 m    |  |  |
|            | Bradle                                | Bradley Back RF (right facing) |        |        |      |          |      |         |  |  |
|            | 137                                   | 92                             | 83     | 43     |      | 1        | 1    | 7,5 m   |  |  |
| □ □ □      | Bradle                                | Bradley Back LF (left facing)  |        |        |      |          |      |         |  |  |
|            | 137                                   | 92                             | 83     | 43     |      | 1        | 1    | 7,5 m   |  |  |
| d          | Bradley Corner Long RF (right facing) |                                |        |        |      |          |      |         |  |  |
|            | 120                                   | 92                             | 83     | 43     |      | 1        | 2    | 9 m     |  |  |
| Þ          | Bradley Corner Long LF (left facing)  |                                |        |        |      |          |      |         |  |  |
|            | 120                                   | 92                             | 83     | 43     |      | 1        | 2    | 9 m     |  |  |
| Δ          | Bradley Pouf                          |                                |        |        |      |          |      |         |  |  |
| □ □        | 92                                    | 92                             | 43     | 43     |      | 1        |      | 4,6 m   |  |  |
| + + + +    | Bradley Pouf-table                    |                                |        |        |      |          |      |         |  |  |
|            | 40                                    | 83                             | 38     | 38     |      |          |      | 2 m     |  |  |
|            | Bradley Table                         |                                |        |        |      |          |      |         |  |  |
|            | 40                                    | 83                             | 38     |        |      |          |      |         |  |  |
|            |                                       |                                |        |        |      |          |      |         |  |  |