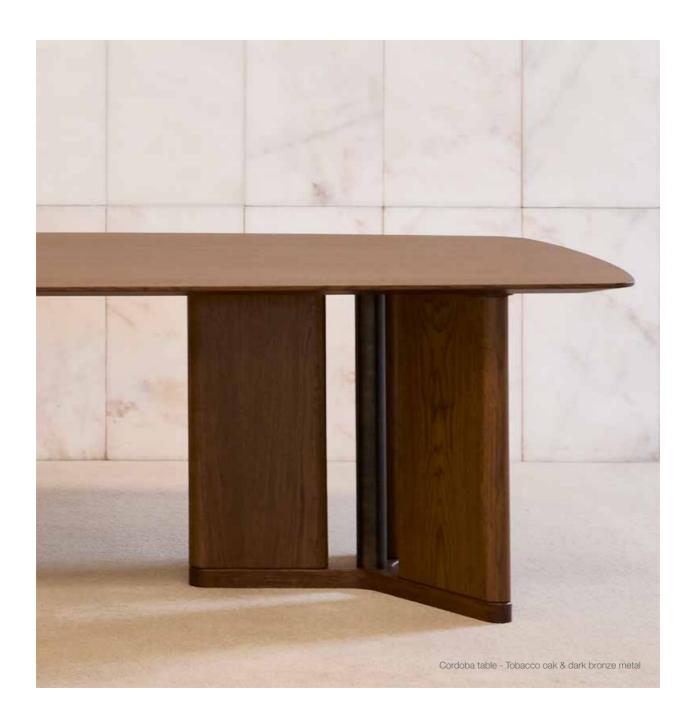

## OAK WOOD TABLE

Boowie

Cordoba

Cordoba Metal feet options

roasted oak

white oak

ebony oak

grey oak

dark graphite

ebony- 2

natural- 4

tobacco oak

bradley chicago

hamlet mississippi NEW!

virginia

dakota garland