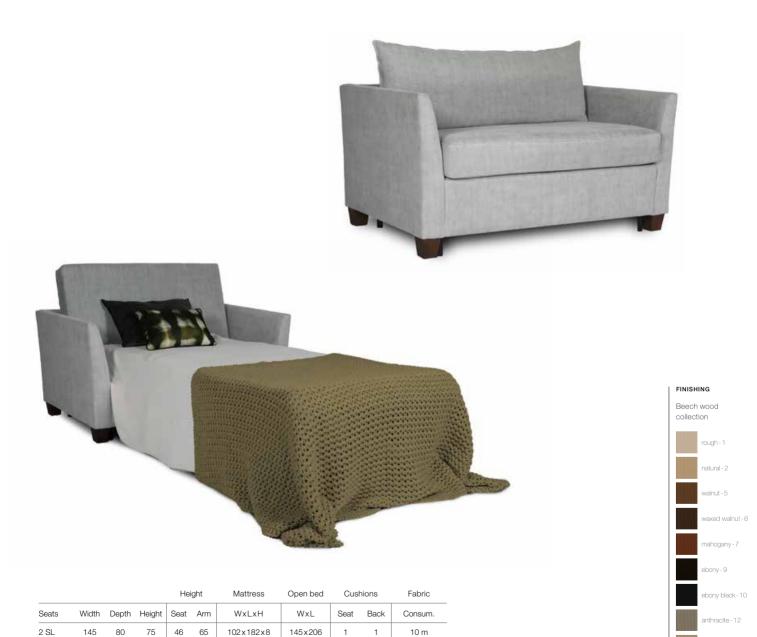

### ASH **BEECH** OAK WOOD WOOD WOOD natural - 2 ebony-9 rough - 1 ebony-9 anthracite - 1 walnut - 5 ebony black - 10 natural - 2 ebony black - 10 ebony-2 waxed walnut - 6 smoke - 14 walnut - 5 anthracite - 12 chestnut - 3 mahogany - 7 waxed walnut - 6 soft grey - 13 natural - 4