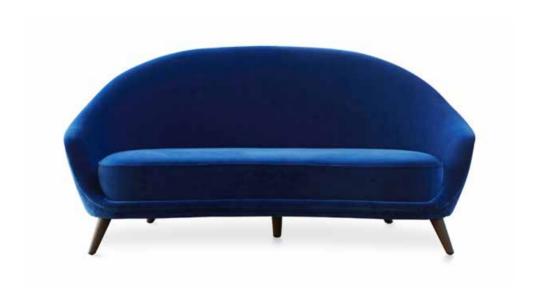

#### VASARFIY

A very soft but resistant cotton velvet of the most scenic effect, declined in 28 trendy colours.