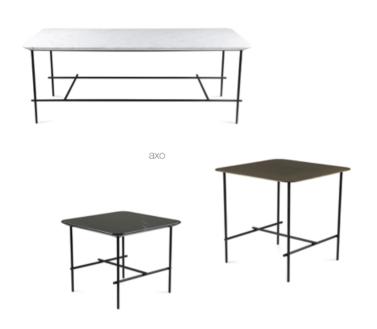

# TABLE FINISHINGS

## MARBLE & METAL

TABLE TOP

Axo

carrara bianco brillant

ottone fume

emperador brillant

marquinia nero brillant

marquinia nero mat