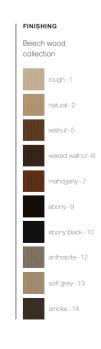

### ASH **BEECH** OAK WOOD WOOD WOOD natural - 2 ebony-9 rough - 1 ebony-9 anthracite - 1 walnut - 5 ebony black - 10 natural - 2 ebony black - 10 ebony-2 waxed walnut - 6 smoke - 14 walnut - 5 anthracite - 12 chestnut - 3 mahogany - 7 waxed walnut - 6 soft grey - 13 natural - 4

mahogany - 7

smoke - 14

# WALNUT WOOD

walnut - 5

waxed walnut - 6

mahogany - 7

ebony - 9

smoke - 14