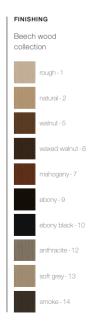

# SEATING FINISHINGS

# OVER 500 QUALITY TO CHOOSE FROM...

### ASH **BEECH** OAK WOOD WOOD WOOD natural - 2 ebony-9 rough - 1 ebony-9 anthracite - 1 walnut - 5 ebony black - 10 natural - 2 ebony black - 10 ebony-2 waxed walnut - 6 smoke - 14 walnut - 5 anthracite - 12 chestnut - 3 mahogany - 7 waxed walnut - 6 soft grey - 13 natural - 4