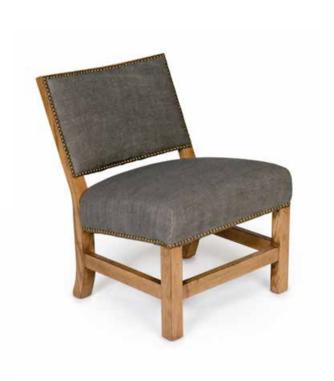

# LEON STYNEN'S ICONIC CHAIR REEDITION

Collab, with Marie's Corner & Kvadraat

### ARCHITECT OF STRUCTURES

Emerging from the shadows of surfaces and taut lines envisioned by an 'architect of structures' LEON STYNEN, with a guardian of the temple: Els Decryse. It has appeared, preserved from years of cultural indecision.

This iconic chair was originally designed in 1953 to furnish the lounges and libraries that welcomed visitors and regular patrons of the gaming rooms at the Kursaal Casino in the "Queen of the Beaches." As such, it is now being reissued in its original form. It will seamlessly integrate into the renovated spaces, embodying the spirit of modernity instilled by Leon Stynen from the very first sketches of this prestigious venue for celebrations, art, and light.

Seventy years have given this seat a modernist and humanist clarity. Designed for the Kursaal Casino in Ostend, inaugurated in 1953, it meets today's standards of comfort and uniformity.

In 2024, it makes its revival at Marie's Corner, where the qualities of traditional wood craftsmanship are seamlessly combined with the modernity of refined and balanced lines. A natural harmony that balances a seat without the gestures of voyeuristic and already forgotten modernism.

### **EXCLUSIVE COLLABORATION**

The KVADRAAT fabric range completes this adagio of bold modernism. KVADRAAT fabrics bring us from Denmark the most rigorous yarn structures, and the only ones that will ensure the perfect durability of stylistic tensions and colors over time. Today, we talk a lot about timelessness. This is precisely what you have here, thanks to the union of LEON STYNEN Architecte, Marie's Corner, and KVADRAAT.