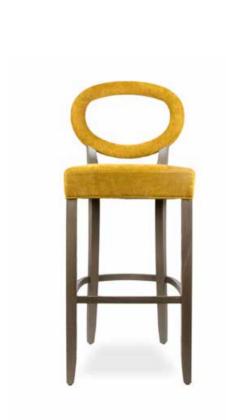

# SEATING FINISHINGS

# OVER 500 QUALITY TO CHOOSE FROM...

### ASH **BEECH** OAK WOOD WOOD WOOD natural - 2 ebony-9 rough - 1 ebony-9 anthracite - 1 walnut - 5 ebony black - 10 natural - 2 ebony black - 10 ebony-2 waxed walnut - 6 smoke - 14 walnut - 5 anthracite - 12 chestnut - 3 mahogany - 7 waxed walnut - 6 soft grey - 13 natural - 4