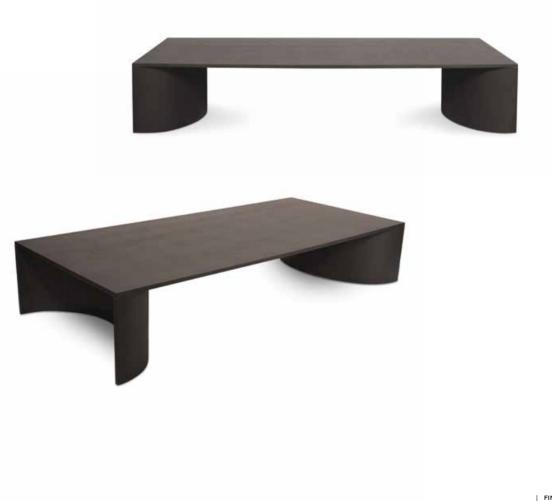

## ASH WOOD **TABLE**

Bradley, Cala, Luna, Soto & Urbana

ebony

## OAK WOOD TABLE

Boowie

Cordoba

Cordoba Metal feet options

roasted oak

white oak

ebony oak

grey oak

dark graphite

ebony- 2

natural- 4

tobacco oak

bradley chicago

hamlet mississippi NEW!

virginia

dakota garland