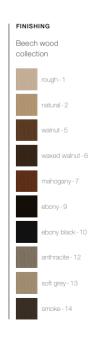

### ASH **BEECH** OAK WOOD WOOD WOOD natural - 2 ebony-9 rough - 1 ebony-9 anthracite - 1 walnut - 5 ebony black - 10 natural - 2 ebony black - 10 ebony-2 waxed walnut - 6 smoke - 14 walnut - 5 anthracite - 12 chestnut - 3 mahogany - 7 waxed walnut - 6 soft grey - 13 natural - 4

# WALNUT WOOD

walnut - 5

waxed walnut - 6

mahogany - 7

ebony - 9

smoke - 14