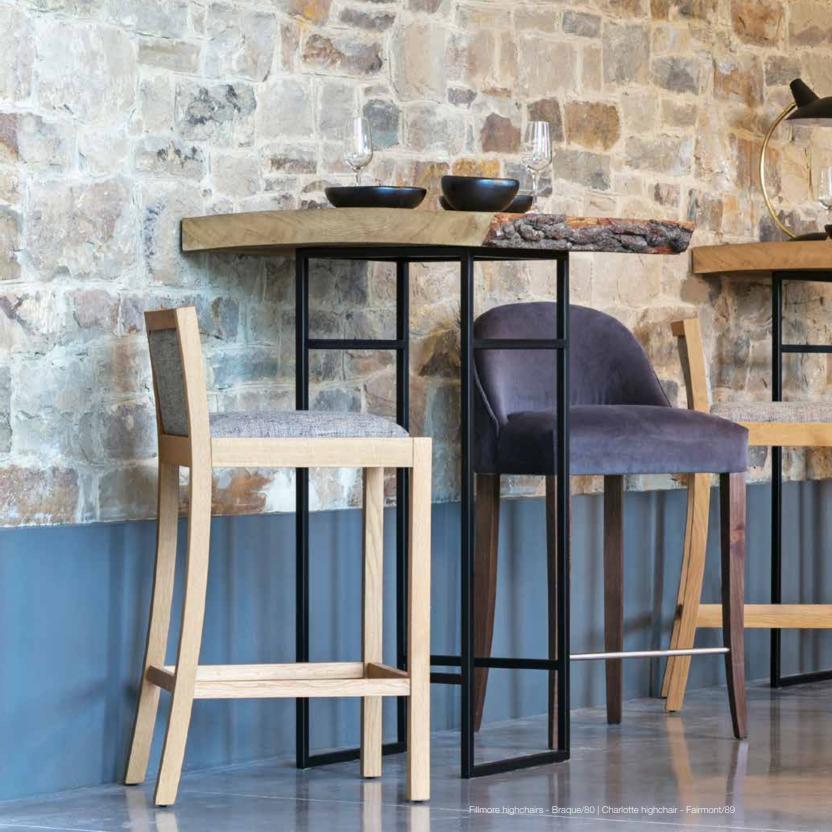

-------|-------|-------|--------|--------|---------|
|           | Width | Depth | Height | Seat   | Consum. |
| Highchair | 50    | 51    | 95     | 70     | 2,5 m   |
| Bar chair | 50    | 51    | 102    | 80     | 2,5 m   |

Beech wood and scandinavian harpine frame, mortise and tenon construction. Beech wood feet. Black epoxy footrest. Stretch belts seat and back. Fully upholstered.





## DIXIE-T





|           |       |       |        | Height | Fabric  |
|-----------|-------|-------|--------|--------|---------|
|           | Width | Depth | Height | Seat   | Consum. |
| Highchair | 48    | 53    | 100    | 70     | 1,2 m   |

Beech wood and scandinavian harpine frame, mortise and tenon construction. Beech wood feet. Black epoxy footrest. Stretch belts seat. Fully upholstered.





## **FILLMORE**



|           |       |       |        | Height | Fabric  |
|-----------|-------|-------|--------|--------|---------|
|           | Width | Depth | Height | Seat   | Consum. |
| Highchair | 45    | 50    | 90     | 70     | 0,6 m   |
| Bar chair | 45    | 50    | 100    | 80     | 0,6 m   |

NOTE | American Walnut available until end of stock.

Oak or american walnut frame and feet, mortise & tenon construction. Stretch belts seat. Foam seat. Fully upholstered.





## **GLENN-T**





|           |       |       |        | Height | Fabric  |
|-----------|-------|-------|--------|--------|---------|
|           | Width | Depth | Height | Seat   | Consum. |
| Highchair | 48    | 55    | 98     | 70     | 0,8 m   |
| Bar chair | 48    | 55    | 108    | 80     | 0,8 m   |