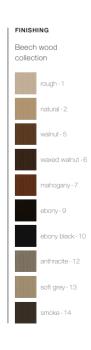

### ASH **BEECH** OAK WOOD WOOD WOOD natural - 2 ebony-9 rough - 1 ebony-9 anthracite - 1 walnut - 5 ebony black - 10 natural - 2 ebony black - 10 ebony-2 waxed walnut - 6 smoke - 14 walnut - 5 anthracite - 12 chestnut - 3 mahogany - 7 waxed walnut - 6 soft grey - 13 natural - 4