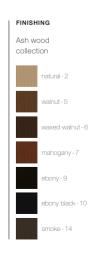

### ASH **BEECH** OAK WOOD WOOD WOOD natural - 2 ebony-9 rough - 1 ebony-9 anthracite - 1 walnut - 5 ebony black - 10 natural - 2 ebony black - 10 ebony-2 waxed walnut - 6 smoke - 14 walnut - 5 anthracite - 12 chestnut - 3 mahogany - 7 waxed walnut - 6 soft grey - 13 natural - 4

mahogany - 7

smoke - 14

# WALNUT WOOD

walnut - 5

waxed walnut - 6

mahogany - 7

ebony - 9

smoke - 14