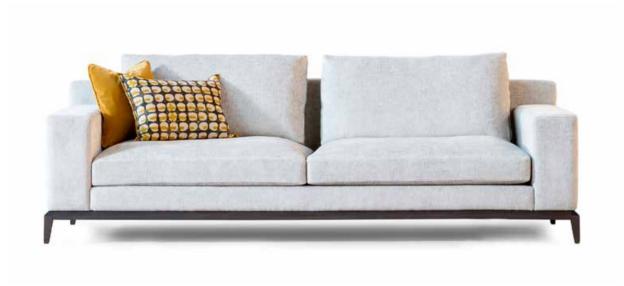

1LF/RF + 3LF/RF

|       |       |                 |       |        | Hei  | ight | Cusl | hions | Fabric  |
|-------|-------|-----------------|-------|--------|------|------|------|-------|---------|
| Seats | Width | Composition     | Depth | Height | Seat | Arm  | Seat | Back  | Consum. |
| 3     | 230   | 2 arms          | 105   | 90     | 43   | 55   | 2    | 2     | 17,5 m  |
| 4*    | 320   | 1LF/RF + 3LF/RF | 105   | 90     | 43   | 55   | 3    | 3     | 28 m    |

Beech wood and Scandinavian hardpine frame, beech wood legs, Mortise and tenon construction. Stretch belts seat and back. Seat cushion with a combination of HR 40 & 55 kgs soft foams in a polyester wadding. Back cushion filled with feathers and fibers. Fully upholstered. Also availbable in pouf.





### **TENNESSEE**



|       |       |       | Hei    | ight |     | Fabric |                          |         |
|-------|-------|-------|--------|------|-----|--------|--------------------------|---------|
| Seats | Width | Depth | Height | Seat | Arm | Seat   | Back                     | Consum. |
| 2     | 240   | 105   | 85     | 48   | 59  | 2      | 2+2 (lower-back support) | 14 m    |

Beech wood and scandinavian hardpine frame, with tenon and mortise joint. Beech wood feet. Stretch belts seat & back. Seat cushion with HR 55 kg foam & feather and fiber wadding / Inferior polyester wadding. Feathers and fibers back cushions. Also available in sectional & longchair.





# **TENNESSEE ROUND**





|       |       |       |        | Height |       | Cushions                    | Fabric        |
|------