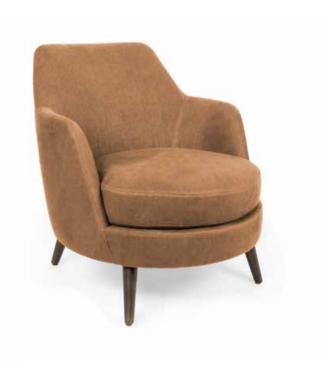

| 75    | 90    | 87     | 42   | 58   | 4,5 m   |

Beech Wood and Scandinavian hardpine frame. Mortise and tenon construction. Beech wood feet. Stretch belts seat and back. Foam seat and fully upholstered. Also available in swivel (see next page).





## **GARFIELD SWIVEL**



|       |       |        | Hei  | ight | Fabric  |
|-------|-------|--------|------|------|---------|
| Width | Depth | Height | Seat | Arm  | Consum. |
| 75    | 90    | 90     | 44   | 63   | 4,5 m   |

Beech wood and scandinavian hardpine frame, mortise and tenon construction. Oak wood swivel feet with inner metal frame. Stretch belts seat & back. HR 40 kg foam (fixed seat) & HR 30 & 25 kg (back) with a polyester wadding. Fully upholstered. Also available with fixed feet, see Garfield.







## **GLENDALE**





|       |       |        | Height |     | Fabric  |
|-------|-------|--------|--------|-----|---------|
| Width | Depth | Height | Seat   | Arm | Consum. |
| 72    | 82    | 76     | 42     | 59  | 4.5 m   |

Beech wood and scandinavian hardpine frame, with tenon and mortise joint. Interlocked Elastic straps have been used for seating and backrest. Seat Cushion upholstered with HR 35 kg foam with a polyester wadding. Backseat upholstered with a 25 kg soft foam with polyster wadding.





## **MODESTO**





|       |       |        | Height | Fabric  |
|-------|-------|--------|--------|---------|
| Width | Depth | Height | Seat   | Consum. |
| 52    | 60    | 67     | 39     | 1,5 m   |

Beech wood and scandinavian hardpine frame, mortise and tenon construction. Beech wood feet. Stretch