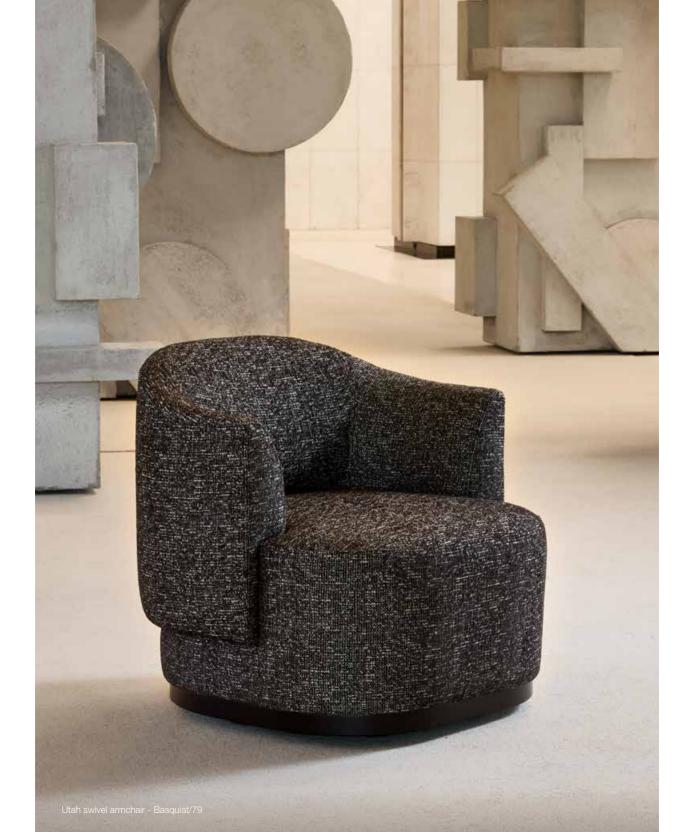

#### BASQUIAT NEW!

Adler, Banksy, Basquiat, Peyton, Taylor, Valley

The new Basquiat collection stands out with its semi-relief materials and earthy, nature-inspired colors, perfect for creating a warm and authentic atmosphere. The subtly textured semi-solids add depth without a prominent pattern.