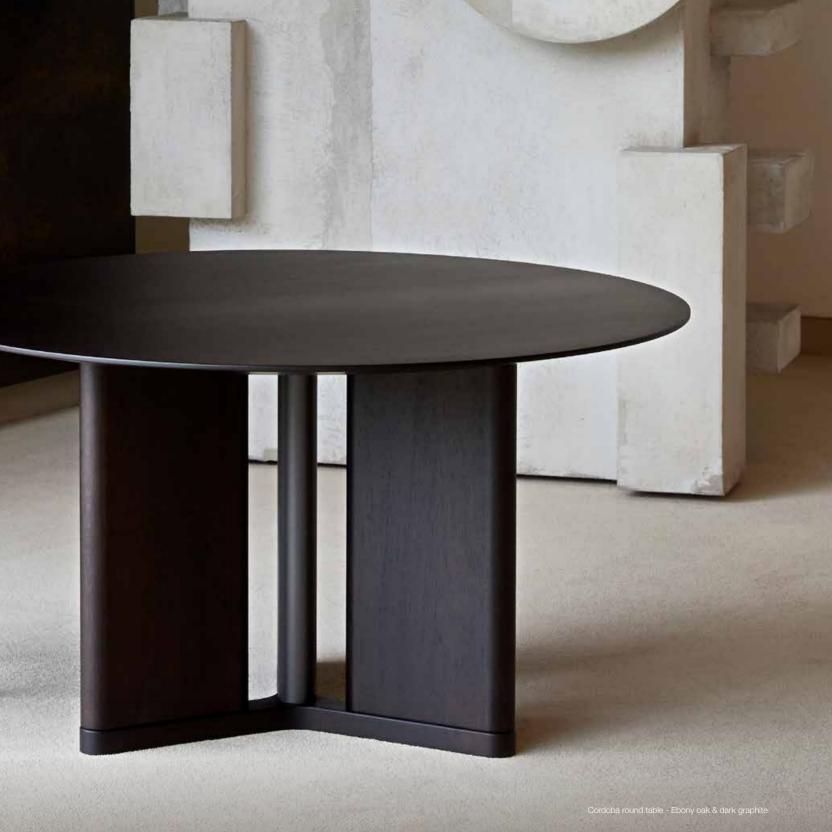

## OAK WOOD TABLE

Boowie

Cordoba

Cordoba Metal feet options

roasted oak

white oak

ebony oak

grey oak

dark graphite

ebony- 2

natural- 4

tobacco oak

bradley chicago

hamlet mississippi NEW!

virginia

dakota garland