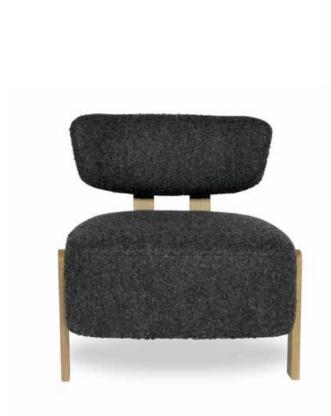

#### BASQUIAT NEW!

Adler, Banksy, Basquiat, Peyton, Taylor, Valley

The new Basquiat collection stands out with its semi-relief materials and earthy, nature-inspired colors, perfect for creating a warm and authentic atmosphere. The subtly textured semi-solids add depth without a prominent pattern.

#### **EARTH**

Bay, Chalk, Clay, Cliff, Eclipse, Land, Mountain, Peak, River, Rock, Sand, Universe, Valley, Volcano

Taking inspiration from natural materials this collection is a mix of nature-inspired earth and neutral tonee such as, brown, terracotta beige, off white and green.

#### **EDWARDS**

Barnes, Edwards, Ross, Spencer

A colorful choice of contrasts and textures to personalize and give character to your interior.