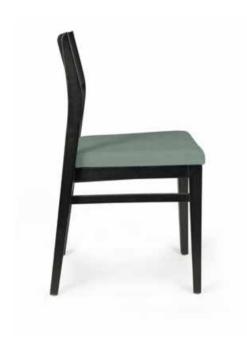

| Cushions | Fabric  |
|-------|-------|--------|--------|-----|----------|---------|
| Width | Depth | Height | Seat   | Arm | Seat     | Consum. |
| 70    | 92    | 113    | 44     | 60  | 1        | 6 m     |

Beech wood and scandinavian hardpine frame, mortise and tenon construction. Beech wood feet. Stretch seat and belts back. Foam seat cushion. Fully upholstered.



























































## **ALBANY**



|       |       |        | Height | Fabric  |
|-------|-------|--------|--------|---------|
| Width | Depth | Height | Seat   | Consum. |
| 47    | 56    | 86     | 48     | 1,2 m   |

Beech wood and scandinavian hardpine frame, mortise & tenon construction. Beech wood feet. Stretch belts seat and back. Fully upholstered.









# **ARMSTRONG**



|       |       |        | Height | Fabric  |
|-------|-------|--------|--------|---------|
| Width | Depth | Height | Seat   | Consum. |
| 42    | 50    | 85     | 48     | 0,5 m   |

Beech wood frame and base. Fully upholstered. Stackable.









## **BARLOW**





|       |       |        | Height |     | Fabric  |
|-------|-------|--------|--------|-----|---------|
| Width | Depth | Height | Seat   | Arm | Consum. |
| 59    | 67    | 80     | 49     | 61  | 2,5 m   |

Beech wood and scandinavian hardpine frame, mortise and tenon construction. Beech wood feet. Stretch belts seat and back. Fully upholstered.









# BRISBANE NEW!





|       |       |        | Height | Fabric  |
|-------|-------|--------|--------|---------|
| Width | Depth | Height | Seat   | Consum. |
| 50    |