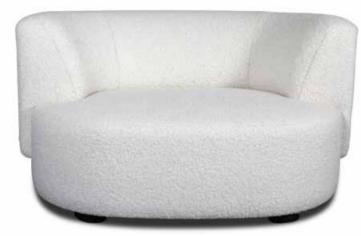

<br>63 | 66<br>66 | 38<br>38 | 54<br>54 | 2,5 m<br>2,2 m |  |
|                                 |          |          |          |          |          | I              |  |

OPTIONS | Upholstered or walnut veneered wood external back NOTE | Unavailable with the following fabrics: Adams, Apple, Blake, Boyd, Bubley, Chandler, Douglas, Dove, Ellis, Evans, Glasgow, Hicks, Homer, Javris, Luks, Mac Dean, Mayne, Neel, Pollock, Powel, Sickert, Simpson. Customer own material (COM) subject to sample approval.

Plywood frame and walnut veneered. Beech wood legs. Stretch belts seat. Fix seat with a combination of HR 40 kgs & 40 kgs soft foams in a polyester wadding. Interior back with HR 30 kg foam.

# FINISHING Walnut wood collection walnut-5 waxed walnut-6 mahogany-7 ebony-9



## **URBANA 130**





|       |       |        | Height | Fabric  |
|-------|-------|--------|--------|---------|
| Width | Depth | Height | Seat   | Consum. |
| 130   | 90    | 70     | 43     | 5,5 m   |

NOTE | Unavailable with the following fabrics/leather: Belvedere, Brancusi, Chalk, Cliff, Delaunay, Eclipse, Flanagan, Moon, Palms, Peak, Ritz, Universe et Cheyenne | Customer own material (COM) subject to sample approval.

Beech wood and Scandinavian hardpine frame (mortise & tenon construction) covered with foam & fibre. Solid beechwood legs. Stretch belts seat & back. Fixed seat cushion with polyurethane foam 40 kg/m³ and polyester wadding. Fully upholstered. Railroaded (Top of pattern runs across the roll). Also available in sectional, sofa & longchair.





## **UTAH**





|       |       |        |