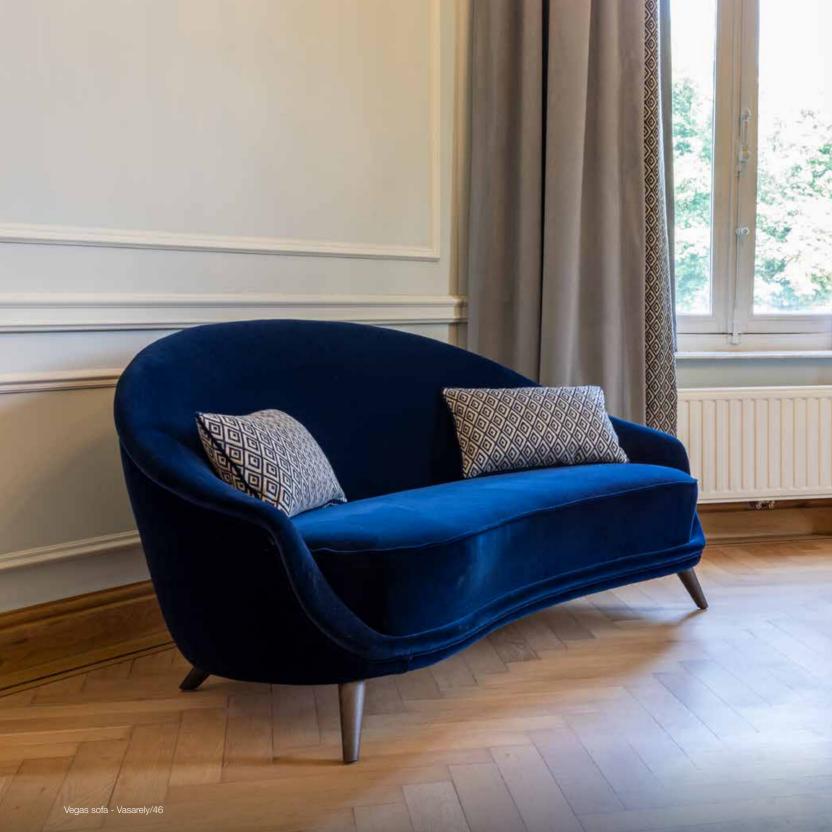

#### VASARFIY

A very soft but resistant cotton velvet of the most scenic effect, declined in 28 trendy colours.