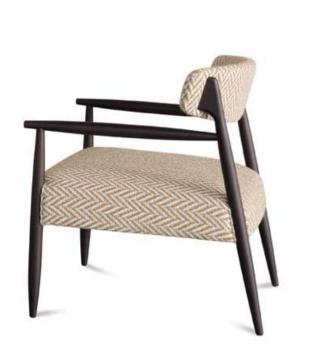

# SEATING FINISHINGS

# OVER 500 QUALITY TO CHOOSE FROM...

### ASH **BEECH** OAK WOOD WOOD WOOD natural - 2 ebony-9 rough - 1 ebony-9 anthracite - 1 walnut - 5 ebony black - 10 natural - 2 ebony black - 10 ebony-2 waxed walnut - 6 smoke - 14 walnut - 5 anthracite - 12 chestnut - 3 mahogany - 7 waxed walnut - 6 soft grey - 13 natural - 4