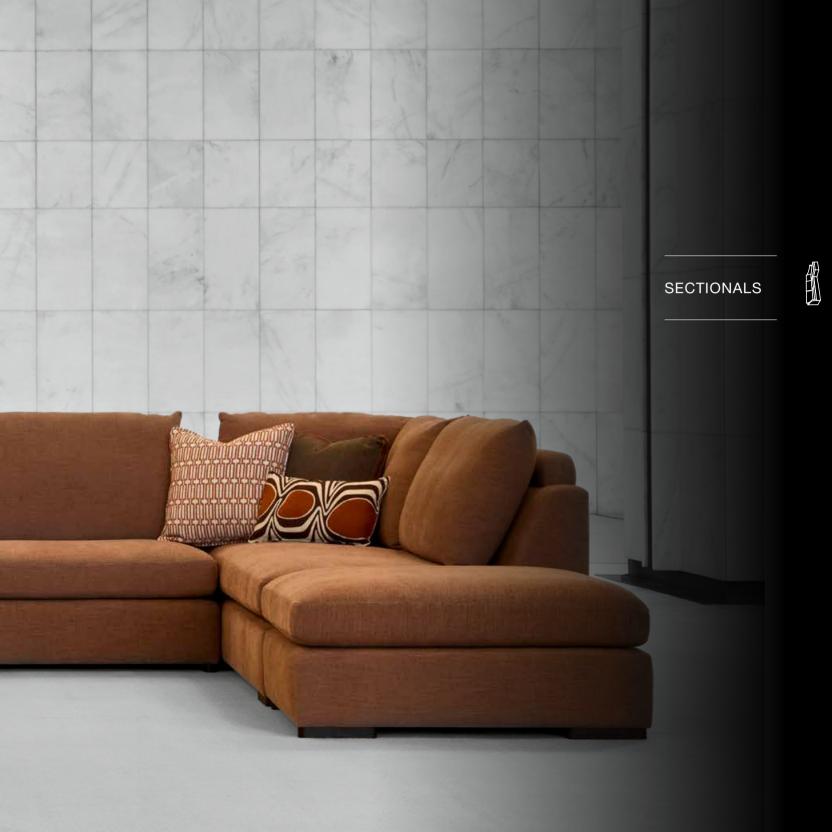

ck - 10 ebony-2 waxed walnut - 6 smoke - 14 walnut - 5 anthracite - 12 chestnut - 3 mahogany - 7 waxed walnut - 6 soft grey - 13 natural - 4

mahogany - 7

smoke - 14

# WALNUT WOOD



walnut - 5



waxed walnut - 6



mahogany - 7



ebony - 9



smoke - 14

# METAL FEET



black



shiny silver



# WOODEN

FEET



Burton



Daly





Archer

Mitchell



Murray



Victoria

# TABLE FINISHINGS

## MARBLE & METAL

TABLE TOP

Axo



carrara bianco brillant



ottone fume



emperador brillant



marquinia nero brillant



marquinia nero mat

## ASH WOOD **TABLE**

Bradley, Cala, Luna, Soto & Urbana





ebony

## OAK WOOD TABLE

Boowie

Cordoba

Cordoba Metal feet options



roasted oak



white oak



ebony oak





grey oak



dark graphite





ebony- 2



natural- 4



tobacco oak











bradley chicago





hamlet mississippi NEW!



virginia





dakota garland



tennessee







| BRADLEY    |                                       |                                |        | Height |      | Cushions |      | Fabric  |  |  |
|------------|---------------------------------------|--------------------------------|--------|--------|------|----------|------|---------|--|--|
| Model      | Width                                 | Depth                          | Height | Seat   | Arms | Seat     | Back | Consum. |  |  |
|            | Bradley 1 (no arm)                    |                                |        |        |      |          |      |         |  |  |
| <b>Q D</b> | 92                                    | 92                             | 83     | 43     |