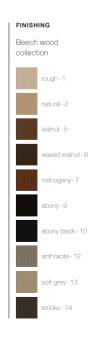

### ASH **BEECH** OAK WOOD WOOD WOOD natural - 2 ebony-9 rough - 1 ebony-9 anthracite - 1 walnut - 5 ebony black - 10 natural - 2 ebony black - 10 ebony-2 waxed walnut - 6 smoke - 14 walnut - 5 anthracite - 12 chestnut - 3 mahogany - 7 waxed walnut - 6 soft grey - 13 natural - 4