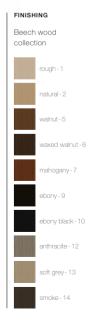

### ASH **BEECH** OAK WOOD WOOD WOOD natural - 2 ebony-9 rough - 1 ebony-9 anthracite - 1 walnut - 5 ebony black - 10 natural - 2 ebony black - 10 ebony-2 waxed walnut - 6 smoke - 14 walnut - 5 anthracite - 12 chestnut - 3 mahogany - 7 waxed walnut - 6 soft grey - 13 natural - 4

mahogany - 7

smoke - 14

# WALNUT WOOD

walnut - 5

waxed walnut - 6

mahogany - 7

ebony - 9

smoke - 14