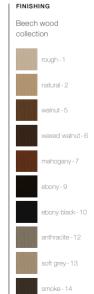

### ASH **BEECH** OAK WOOD WOOD WOOD natural - 2 ebony-9 rough - 1 ebony-9 anthracite - 1 walnut - 5 ebony black - 10 natural - 2 ebony black - 10 ebony-2 waxed walnut - 6 smoke - 14 walnut - 5 anthracite - 12 chestnut - 3 mahogany - 7 waxed walnut - 6 soft grey - 13 natural - 4

mahogany - 7

smoke - 14

# WALNUT WOOD

walnut - 5

waxed walnut - 6

mahogany - 7

ebony - 9

smoke - 14