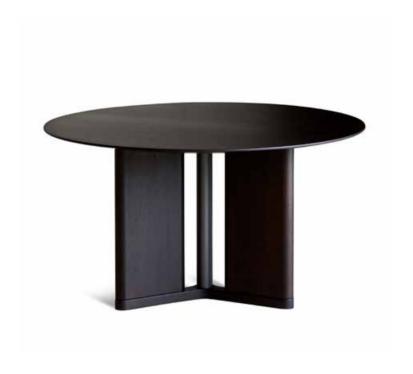

## OAK WOOD TABLE

Boowie

Cordoba

Cordoba Metal feet options

roasted oak

white oak

ebony oak

grey oak

dark graphite

ebony- 2

natural- 4

tobacco oak

bradley chicago

hamlet mississippi NEW!

virginia

dakota garland