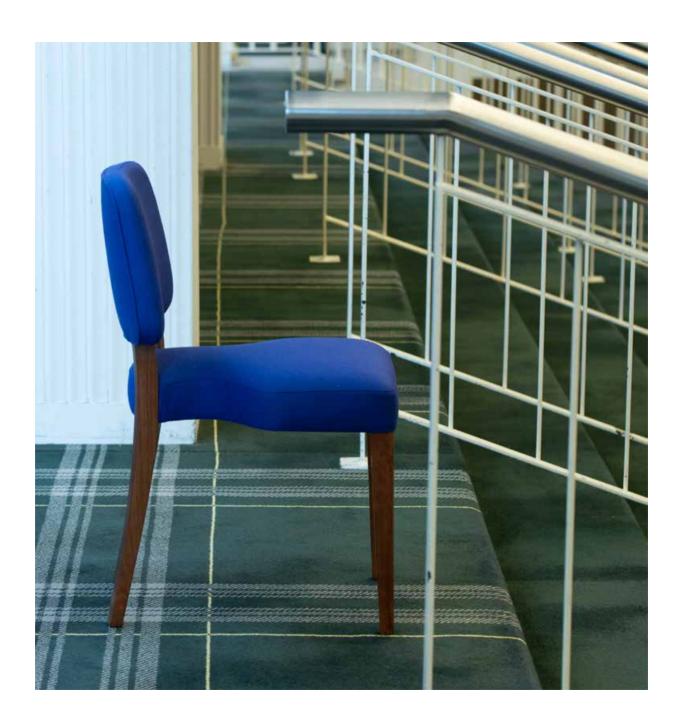

# LEON STYNEN'S ICONIC CHAIR REEDITION

Collab, with Marie's Corner & Kvadraat

### ARCHITECT OF STRUCTURES

Emerging from the shadows of surfaces and taut lines envisioned by an 'architect of structures' LEON STYNEN, with a guardian of the temple: Els Decryse. It has appeared, preserved from years of cultural indecision.

This iconic chair was originally designed in 1953 to furnish the lounges and libraries that welcomed visitors and regular patrons of the gaming rooms at the Kursaal Casino in the "Queen of the Beaches." As such, it is now being reissued in its original form. It will seamlessly integrate into the renovated spaces, embodying the spirit of modernity instilled by Leon Stynen from the very first sketches of this prestigious venue for celebrations, art, and light.

Seventy years have given this seat a modernist and humanist clarity. Designed for the Kursaal Casino in Ostend, inaugurated in 1953, it meets today's standards of comfort and uniformity.

In 2024, it makes its revival at Marie's Corner, where the qualities of traditional wood craftsmanship are seamlessly combined with the modernity of refined and balanced lines. A natural harmony that balances a seat without the gestures of voyeuristic and already forgotten modernism.

### **EXCLUSIVE COLLABORATION**

The KVADRAAT fabric range completes this adagio of bold modernism. KVADRAAT fabrics bring us from Denmark the most rigorous yarn structures, and the only ones that will ensure the perfect durability of stylistic tensions and colors over time. Today, we talk a lot about timelessness. This is precisely what you have here, thanks to the union of LEON STYNEN Architecte, Marie's Corner, and KVADRAAT.