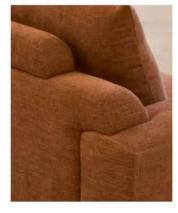

ht facing) |           |            |             |        |       |        |         |  |  |
| 4           | 102                                       | 200       | 88         | 45          |        | 1     | 2      | 19 m    |  |  |
|             | Missis                                    | sippi Cor | ner Long L | .F (left fa | icing) |       |        |         |  |  |
| 4           | 102                                       | 200       | 88         | 45          |        | 1     | 2      | 19 m    |  |  |
|             | Mississippi Pouf                          |           |            |             |        |       |        |         |  |  |
| <b>₫</b>    | 75                                        | 102       | 45         | 45          |        |       |        | 4 m     |  |  |





### FINISHING



### MISSISSIPPI NEW!



Beech wood and scandinavian hardpine frame, mortise & tenon construction. Beech wood feet. Stretch belts seat & back. Seat cushion combination of HR 45 kg & 40 kg soft foams with a polyester wadding. Fibre & microfibre back cushions. Also available in sofa.





| TENNESSEE |                |            |        | He    | ight | ght Cushions |      | Fabric  |
|-----------|----------------|------------|--------|-------|------|--------------|------|---------|
| Model     | Width          | Depth      | Height | Seats | Arms | Seat         | Back | Consum. |
|           | Tenne          | ssee 1 (no | arm)   |       |      |              |      |         |
| <b>₫</b>  | 100            | 105        | 85     | 48    |      | 1            | 1+1* | 7