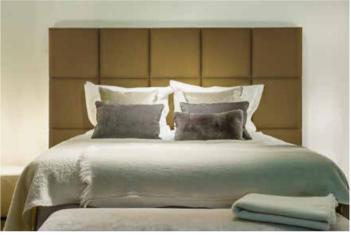

seat cushion with a polyester wadding. Feather and fibre back cushion. Spring mattress H.14 Cover Quilted ecru cotton. Only available with bed.

# FINISHING Beech wood collection rough-1 natural-2 walnut-5 waxed walnut-6 mahogany-7 ebony-9 ebony black-10 anthracite-12 soft grey-13 smoke-14

# THE HEADBOARDS TO 'GLAMORIZE' YOUR BED...

Always made to measure, the Marie's Corner range of headboards comprises 4 types of stuffing.

They can be made up in any of the brand's finishes or can be beautifully coordinated with the customer's own finish.

### **BARRINGTON**

| Headl | Headboard |         |  |  |  |  |
|-------|-----------|---------|--|--|--|--|
| Width | Height    | Consum. |  |  |  |  |
| 160   | 160       | 4,4 m   |  |  |  |  |

NOTES | Other sizes available. Price on inquiry.









## **HARRISON**

|       | Head  | board  | Fabric  |  |
|-------|-------|--------|---------|--|
|       | Width | Height | Consum. |  |
| small | 100   | 130    | 1,8 m   |  |
| large | 180   | 130    | 4 m     |  |
|       |       |        |         |  |

NOTES | Other sizes available. Price on inquiry.

# HUDSON

|       | Head  | board  | Fabric  |  |  |
|-------|-------|--------|---------|--|--|
|       | Width | Height | Consum. |  |  |
| small | 100   | 120    | 1,5 m   |  |  |
| large | 180   | 120    | 2,2 m   |  |  |

NOTES | Other sizes available. Price on inquiry.









# **LEXINGTON**

|                | Head       | board      | Fabric        |
|----------------|------------|------------|---------------|
|                | Width      | Height     | Consum.       |
|