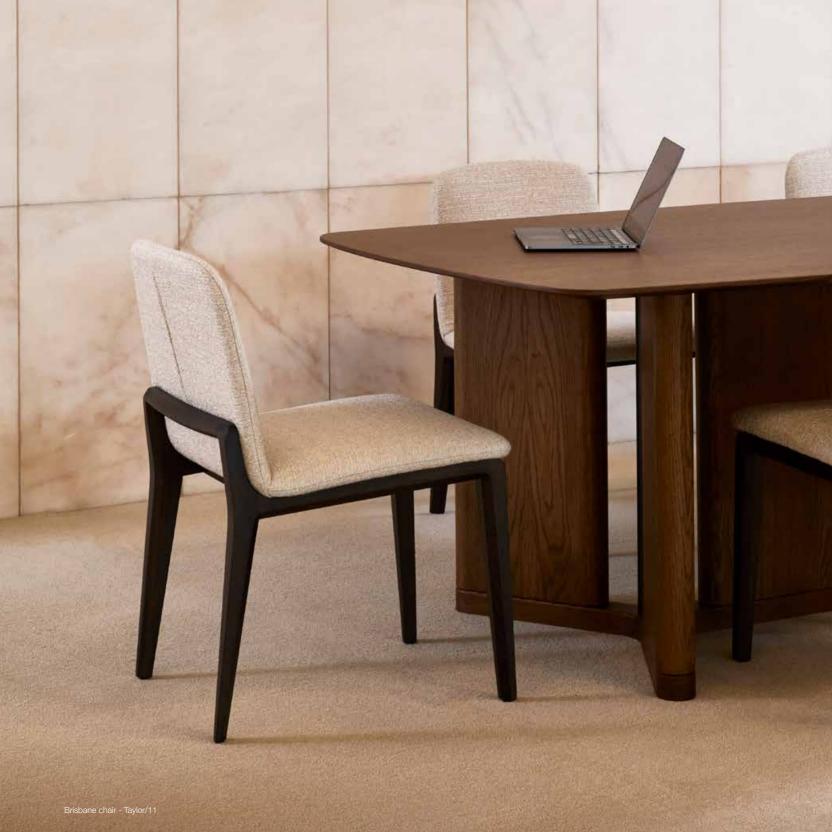

|

Beech wood and scandinavian hardpine frame, mortise & tenon construction. Beech wood feet. Stretch belts seat and back. Fully upholstered.









# **ARMSTRONG**



|       |       |        | Height | Fabric  |
|-------|-------|--------|--------|---------|
| Width | Depth | Height | Seat   | Consum. |
| 42    | 50    | 85     | 48     | 0,5 m   |

Beech wood frame and base. Fully upholstered. Stackable.









## **BARLOW**





|       |       |        | Height |     | Fabric  |
|-------|-------|--------|--------|-----|---------|
| Width | Depth | Height | Seat   | Arm | Consum. |
| 59    | 67    | 80     | 49     | 61  | 2,5 m   |

Beech wood and scandinavian hardpine frame, mortise and tenon construction. Beech wood feet. Stretch belts seat and back. Fully upholstered.









# BRISBANE NEW!





|       |       |        | Height | Fabric  |
|-------|-------|--------|--------|---------|
| Width | Depth | Height | Seat   | Consum. |
| 50    | 61    | 84     | 50     | 1,3 m   |

Plywood and beech wood socle & feet. 40 kg/m $^3$  HR polyurethanne foam with a polyester wadding (seat). 40 kg/m $^3$  HR polyurethanne foam with a polyester wadding (back)









# **CAROLINE**



|       |       |        | Height | Fabric  |
|-------|-------|--------|--------|---------|
| Width | Depth | Height | Seat   | Consum. |
| 57    | 62    | 84     | 47     | 1,6 m   |

Plywood and beech wood frame, mortise and tenon construction. Ash wood soccle and feet. Stretch belts seat. 40 kg foam with a polyester wadding. Fully upholstered.









### **DENVER-C**



Fabric

2,5 m