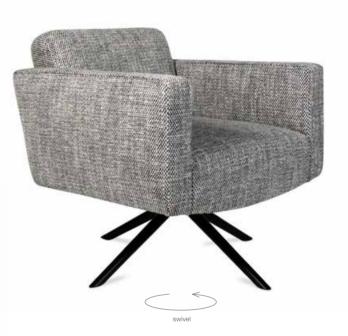

her    | Consum. |
| 75    | 85    | 89     | 42     | 63  | 1        | 3,5 m   |

Walnut Wood and scandinavian hardpine frame, mortise and tenon construction. Stretch belts seat and back. Fixed seat cushion with a combination of HR 40kg & 55 kg soft foam with a polyester wadding. Backseat upholstered with a 55 kg soft foam with polyster wadding.





# **BUTLER**





|       |       |        | Height |     | rabile  |  |
|-------|-------|--------|--------|-----|---------|--|
| Width | Depth | Height | Seat   | Arm | Consum. |  |
| 77    | 74    | 76     | 46     | 67  | 3,8 m   |  |

Swivel armchair. Beech wood and scandinavian hardpine frame, mortise and tenon construction. Ash wood feet with inner metal frame. Stretch belts seat and back. HR Foam fixed seat & back. Fully upholstered.







## CARMEL





|       |       |        | Height |     | Cushions | Fabric  |
|-------|-------|--------|--------|-----|----------|---------|
| Width | Depth | Height | Seat   | Arm | Seat     | Consum. |
| 68    | 74    | 74     | 43     | 51  | 1        | 3 m     |

Oak frame and feet, mortise & tenon construction. Stretch belts seat. Foam seat cushion. Fibre back cushion. Fully upholstered.

## FINISHING Oak wood collection anthracite - 1 ebony - 2 chestnut - 3 natural - 4



## **CONWAY**



|       |       |        | Height | Fabric  |
|-------|-------|--------|--------|---------|
| Width | Depth | Height | Seat   | Consum. |
| 70    | 75    | 92     | 47     | 3 m     |

NOTE | Customer own material (COM) subject to sample approval.

Beech wood and scandinavian hardpine frame, m