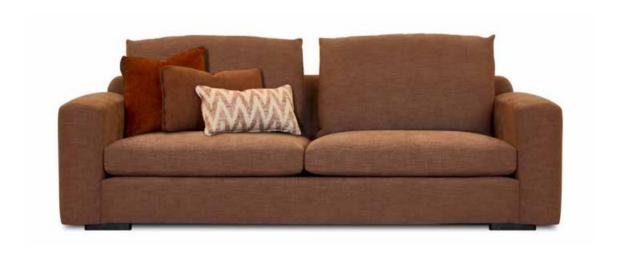

dark graphite

ebony- 2

natural- 4

tobacco oak

bradley chicago

hamlet mississippi NEW!

virginia

dakota garland

tennessee

| BRADLEY    |                                       |                                |        | Height |      | Cushions |      | Fabric  |  |  |
|------------|---------------------------------------|--------------------------------|--------|--------|------|----------|------|---------|--|--|
| Model      | Width                                 | Depth                          | Height | Seat   | Arms | Seat     | Back | Consum. |  |  |
|            | Bradley 1 (no arm)                    |                                |        |        |      |          |      |         |  |  |
| <b>Q D</b> | 92                                    | 92                             | 83     | 43     |      | 1        | 1    | 6,5 m   |  |  |
|            | Bradley 1 RF (right facing)           |                                |        |        |      |          |      |         |  |  |
|            | 100                                   | 92                             | 83     | 43     | 63   | 1        | 1    | 7,5 m   |  |  |
|            | Bradley 1 LF (left facing)            |                                |        |        |      |          |      |         |  |  |
|            | 100                                   | 92                             | 83     | 43     | 63   | 1        | 1    | 7,5 m   |  |  |
|            | Bradle                                | Bradley 2 (no arms)            |        |        |      |          |      |         |  |  |
|            | 184                                   | 92                             | 83     | 43     |      | 2        | 2    | 12 m    |  |  |
| 4          | Bradle                                | Bradley 2 RF (right facing)    |        |        |      |          |      |         |  |  |
|            | 192                                   | 92                             | 83     | 43     | 63   | 2        | 2    | 13 m    |  |  |
|            | Bradle                                | Bradley 2 LF (left facing)     |        |        |      |          |      |         |  |  |
|            | 192                                   | 92                             | 83     | 43     | 63   | 2        | 2    | 13 m    |  |  |
|            | Bradle                                | Bradley Back RF (right facing) |        |        |      |          |      |         |  |  |
|            | 137                                   | 92                             | 83     | 43     |      | 1        | 1    | 7,5 m   |  |  |
| □ □ □      | Bradle                                | Bradley Back LF (left facing)  |        |        |      |          |      |         |  |  |
|            | 137                                   | 92                             | 83     | 43     |      | 1        | 1    | 7,5 m   |  |  |
| d          | Bradley Corner Long RF (right facing) |                                |        |        |      |          |      |         |  |  |
|            | 120                                   | 92                             | 83     | 43     |      | 1        | 2    | 9 m     |  |  |
| Þ          | Bradley Corner Long LF (left facing)  |                                |        |        |      |          |      |         |  |  |
|            | 120                                   | 92                             | 83     | 43     |      | 1        | 2    | 9 m     |  |  |
| Δ          | Bradley Pouf                          |                                |        |        |      |          |      |         |  |  |
| □ □        | 92                                    | 92                             | 43     | 43     |      | 1        |      | 4,6 m   |  |  |
| + + + +    | Bradley Pouf-table                    |                                |        |        |      |          |      |         |  |  |
|            | 40                                    | 83                             | 38     | 38     |      |          |      | 2 m     |  |  |
|            | Bradley Table                         |                                |        |        |      |          |      |         |  |  |
|            | 40                                    | 83                             | 38     |        |      |          |      |         |  |  |
|            |                                       |                                |        |        |      |          |      |         |  |  |