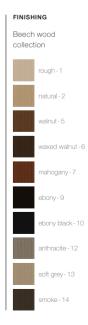

# SEATING FINISHINGS

# OVER 500 QUALITY TO CHOOSE FROM...

### ASH **BEECH** OAK WOOD WOOD WOOD natural - 2 ebony-9 rough - 1 ebony-9 anthracite - 1 walnut - 5 ebony black - 10 natural - 2 ebony black - 10 ebony-2 waxed walnut - 6 smoke - 14 walnut - 5 anthracite - 12 chestnut - 3 mahogany - 7 waxed walnut - 6 soft grey - 13 natural - 4