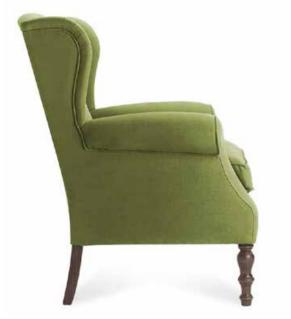

avian hardpine frame, mortise and tenon construction. Beech wood feet. Stretch belts seat and back. Feather and fibre seat cushion. Fully upholstered.

### AVAILABLE LEGS









# **GALVESTON**





|       |       |        | Height |     | Cushions | Fabric  |
|-------|-------|--------|--------|-----|----------|---------|
| Width | Depth | Height | Seat   | Arm | Seat     | Consum. |
| 80    | 90    | 100    | 44     | 60  | 1        | 6 m     |

Beech wood and scandinavian hardpine frame, mortise and tenon construction. Beech wood feet. Stretch belts seat and back. Foam seat cushion. Fully upholstered.

# FINISHING Beech wood collection rough - 1 natural - 2 walnut - 5 waxed walnut - 6 mahogany - 7 ebony - 9 ebony black - 10 anthracite - 12 soft grey - 13 smoke - 14



## **HALIFAX**





Beech wood and scandinavian hardpine frame, mortise and tenon construction. Beech wood feet. Stretch belts seat and back. Feather and fibre seat cushion. Fully upholstered.

AVAILABLE LEGS | Burton |













# **JACKSON**





|       |       |        | Height |     | Cushions | Fabric  |
|-------|-------|--------|--------|-----|----------|---------|
| Width | Depth | Height | Seat   | Arm | Seat     | Consum. |
| 70    | 92    | 113    | 44     | 60  | 1        | 6 m     |

Beech wood and scandinavian hardpine frame, mortise and tenon construction. Beech wood feet. Stretch seat and belts back. Foam seat cushion. Fully upholstered.



























































## **ALBANY**



|       |       |        | Height | Fabric  |
|-------|-------|--------|---