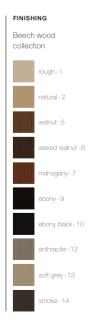

# SEATING FINISHINGS

# OVER 500 QUALITY TO CHOOSE FROM...

### ASH **BEECH** OAK WOOD WOOD WOOD natural - 2 ebony-9 rough - 1 ebony-9 anthracite - 1 walnut - 5 ebony black - 10 natural - 2 ebony black - 10 ebony-2 waxed walnut - 6 smoke - 14 walnut - 5 anthracite - 12 chestnut - 3 mahogany - 7 waxed walnut - 6 soft grey - 13 natural - 4

# WALNUT WOOD

walnut - 5

waxed walnut - 6

mahogany - 7

ebony - 9

smoke - 14