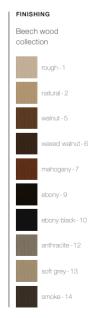

### ASH **BEECH** OAK WOOD WOOD WOOD natural - 2 ebony-9 rough - 1 ebony-9 anthracite - 1 walnut - 5 ebony black - 10 natural - 2 ebony black - 10 ebony-2 waxed walnut - 6 smoke - 14 walnut - 5 anthracite - 12 chestnut - 3 mahogany - 7 waxed walnut - 6 soft grey - 13 natural - 4

mahogany - 7

smoke - 14

# WALNUT WOOD

walnut - 5

waxed walnut - 6

mahogany - 7

ebony - 9

smoke - 14