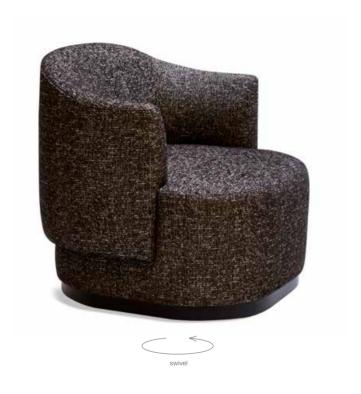

#### BASQUIAT NEW!

Adler, Banksy, Basquiat, Peyton, Taylor, Valley

The new Basquiat collection stands out with its semi-relief materials and earthy, nature-inspired colors, perfect for creating a warm and authentic atmosphere. The subtly textured semi-solids add depth without a prominent pattern.