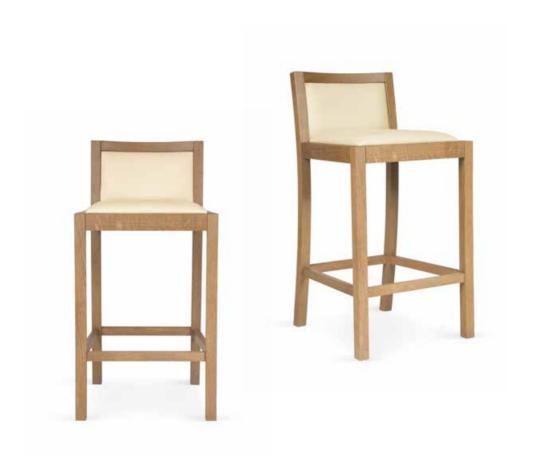

# SEATING FINISHINGS

# OVER 500 QUALITY TO CHOOSE FROM...

### ASH **BEECH** OAK WOOD WOOD WOOD natural - 2 ebony-9 rough - 1 ebony-9 anthracite - 1 walnut - 5 ebony black - 10 natural - 2 ebony black - 10 ebony-2 waxed walnut - 6 smoke - 14 walnut - 5 anthracite - 12 chestnut - 3 mahogany - 7 waxed walnut - 6 soft grey - 13 natural - 4