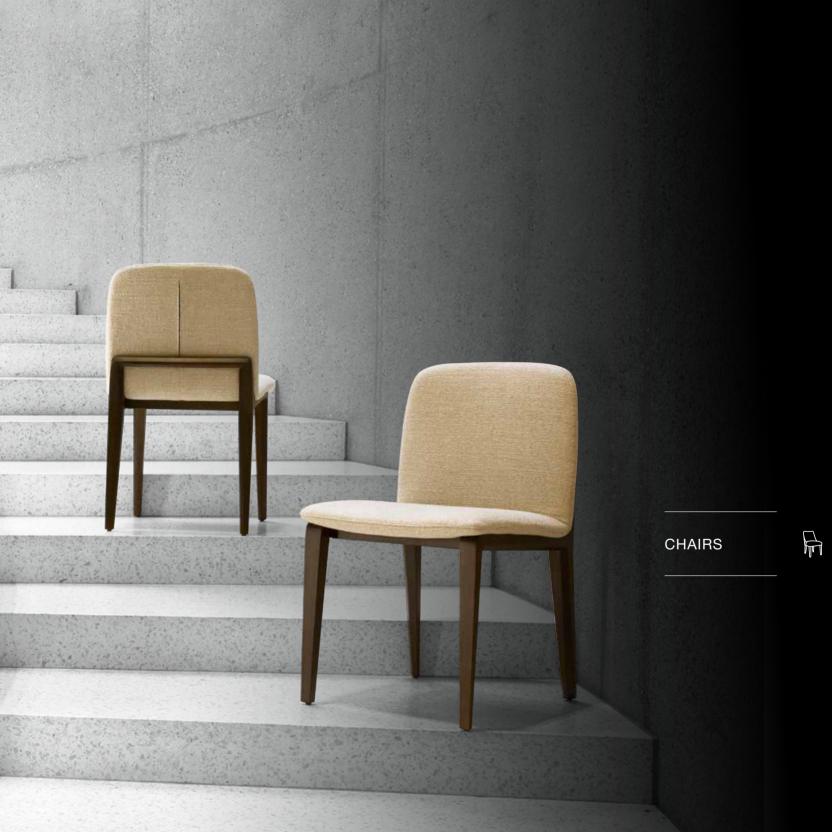

## VARIETY OF SOLUTIONS WITHIN A FULL COLLECTION OF MORE THAN 150 MODELS

Find your happiness among an abundant choice of models in a unique style, cosy and elegant: a family armchair XXL, office chair, stool, armchair, couch, sofa... We always have a solution we can offer you!

## MORE THAN 1000 FINISHINGS, POSSIBILITIES WITHOUT LIMITS!

Each item of Marie's Corner is unique. And this for the following reason: all our models can be fully personalised thanks to a choice well over 1000 finishings: fabric, needlework, feet, magnificent materials, colour of the timber...