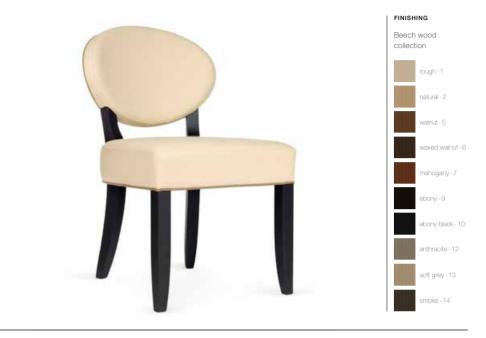

### ASH **BEECH** OAK WOOD WOOD WOOD natural - 2 ebony-9 rough - 1 ebony-9 anthracite - 1 walnut - 5 ebony black - 10 natural - 2 ebony black - 10 ebony-2 waxed walnut - 6 smoke - 14 walnut - 5 anthracite - 12 chestnut - 3 mahogany - 7 waxed walnut - 6 soft grey - 13 natural - 4