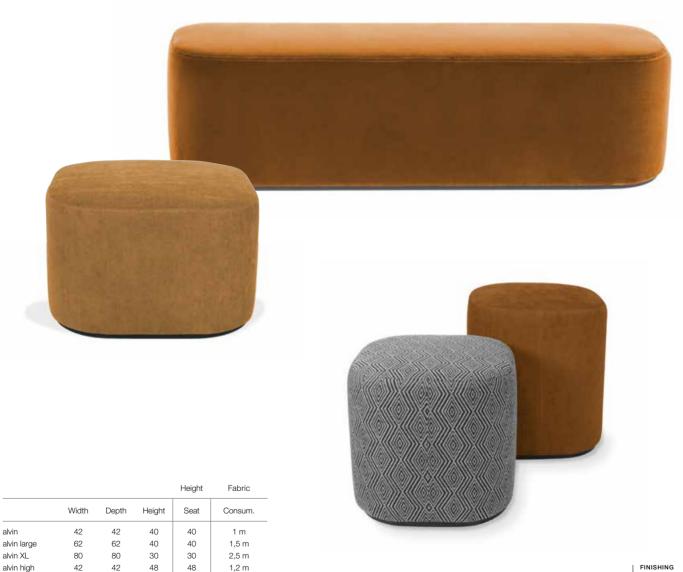

tennessee

| BRADLEY    |                                       |                                |        | Height |      | Cushions |      | Fabric  |  |  |
|------------|---------------------------------------|--------------------------------|--------|--------|------|----------|------|---------|--|--|
| Model      | Width                                 | Depth                          | Height | Seat   | Arms | Seat     | Back | Consum. |  |  |
|            | Bradley 1 (no arm)                    |                                |        |        |      |          |      |         |  |  |
| <b>Q D</b> | 92                                    | 92                             | 83     | 43     |      | 1        | 1    | 6,5 m   |  |  |
|            | Bradley 1 RF (right facing)           |                                |        |        |      |          |      |         |  |  |
|            | 100                                   | 92                             | 83     | 43     | 63   | 1        | 1    | 7,5 m   |  |  |
|            | Bradley 1 LF (left facing)            |                                |        |        |      |          |      |         |  |  |
|            | 100                                   | 92                             | 83     | 43     | 63   | 1        | 1    | 7,5 m   |  |  |
|            | Bradle                                | Bradley 2 (no arms)            |        |        |      |          |      |         |  |  |
|            | 184                                   | 92                             | 83     | 43     |      | 2        | 2    | 12 m    |  |  |
| 4          | Bradle                                | Bradley 2 RF (right facing)    |        |        |      |          |      |         |  |  |
|            | 192                                   | 92                             | 83     | 43     | 63   | 2        | 2    | 13 m    |  |  |
|            | Bradle                                | Bradley 2 LF (left facing)     |        |        |      |          |      |         |  |  |
|            | 192                                   | 92                             | 83     | 43     | 63   | 2        | 2    | 13 m    |  |  |
|            | Bradle                                | Bradley Back RF (right facing) |        |        |      |          |      |         |  |  |
|            | 137                                   | 92                             | 83     | 43     |      | 1        | 1    | 7,5 m   |  |  |
| □ □ □      | Bradle                                | Bradley Back LF (left facing)  |        |        |      |          |      |         |  |  |
|            | 137                                   | 92                             | 83     | 43     |      | 1        | 1    | 7,5 m   |  |  |
| d          | Bradley Corner Long RF (right facing) |                                |        |        |      |          |      |         |  |  |
|            | 120                                   | 92                             | 83     | 43     |      | 1        | 2    | 9 m     |  |  |
| Þ          | Bradley Corner Long LF (left facing)  |                                |        |        |      |          |      |         |  |  |
|            | 120                                   | 92                             | 83     | 43     |      | 1        | 2    | 9 m     |  |  |
| Δ          | Bradley Pouf                          |                                |        |        |      |          |      |         |  |  |
| □ □        | 92                                    | 92                             | 43     | 43     |      | 1        |      | 4,6 m   |  |  |
| + + + +    | Bradley Pouf-table                    |                                |        |        |      |          |      |         |  |  |
|            | 40                                    | 83                             | 38     | 38     |      |          |      | 2 m     |  |  |
|            | Bradley Table                         |                                |        |        |      |          |      |         |  |  |
|            | 40                                    | 83                             | 38     |        |      |          |      |         |  |  |
|            |                                       |                                |        |        |      |          |      |         |  |  |

# **BRADLEY**

Scandinavian hardpine frame, mortise & tenon construction. Beech wood feet. Stretch belts seat and back. HR  $35 \, \text{kg/m}^3$  polyurethanne foam with a layer of feather and fibre seat cushion. Feather and fibre back cushion. Pouf table in veneered Ash wood. Fully upholstered.