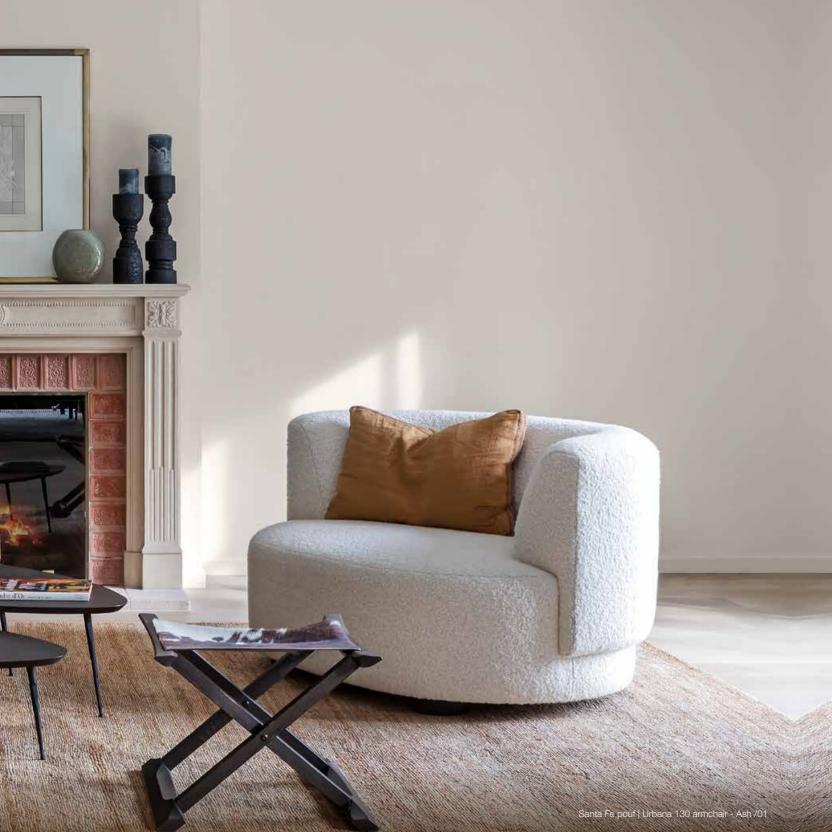

### RESIDENTIAL PROJECT

BELGIUM | Waterloo

Marie's Corner recently collaborated on a remarkable project in a private residence located in the south of Brussels.

The homeowners sought to give their classical-style home a modern refresh, opting to incorporate contemporary elements without losing the original charm. To achieve this, they selected a range of Marie's Corner seating and furniture, renowned for its elegant design and comfort.

The clean lines and refined aesthetics of the furniture perfectly contrasted with the home's traditional architecture, creating a unique blend of timeless and contemporary style.

From luxurious sofas to accent chairs, each piece was carefully chosen to enhance the living spaces, making them more inviting and functional. The soft, neutral tones of the upholstery brought a sense of serenity, while the bold design of the furniture added an artistic edge. In the formal sitting room, the sleek designs created a perfect balance between sophistication and comfort.

The open-plan layout of the home allowed the seating areas to flow naturally, creating cohesive and stylish environments.

The result is a stunning transformation where classic meets contemporary, all thanks to the exceptional versatility of Marie's Corner furniture.