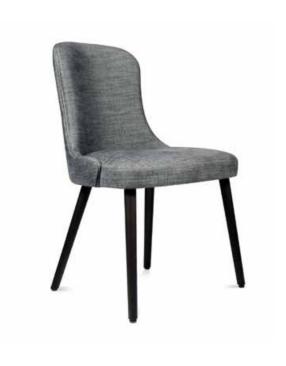

# SEATING FINISHINGS

# OVER 500 QUALITY TO CHOOSE FROM...

### ASH **BEECH** OAK WOOD WOOD WOOD natural - 2 ebony-9 rough - 1 ebony-9 anthracite - 1 walnut - 5 ebony black - 10 natural - 2 ebony black - 10 ebony-2 waxed walnut - 6 smoke - 14 walnut - 5 anthracite - 12 chestnut - 3 mahogany - 7 waxed walnut - 6 soft grey - 13 natural - 4