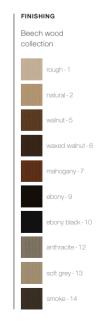

### ASH **BEECH** OAK WOOD WOOD WOOD natural - 2 ebony-9 rough - 1 ebony-9 anthracite - 1 walnut - 5 ebony black - 10 natural - 2 ebony black - 10 ebony-2 waxed walnut - 6 smoke - 14 walnut - 5 anthracite - 12 chestnut - 3 mahogany - 7 waxed walnut - 6 soft grey - 13 natural - 4

mahogany - 7

smoke - 14

# WALNUT WOOD

walnut - 5

waxed walnut - 6

mahogany - 7

ebony - 9

smoke - 14