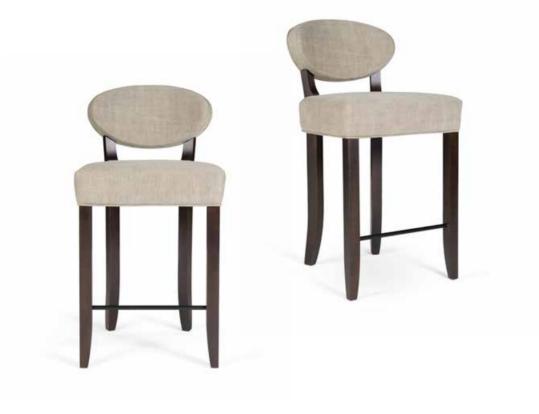

| 70     | 0,6 m   |
| Bar chair | 45    | 50    | 100    | 80     | 0,6 m   |

NOTE | American Walnut available until end of stock.

Oak or american walnut frame and feet, mortise & tenon construction. Stretch belts seat. Foam seat. Fully upholstered.





## **GLENN-T**





|           |       |       |        | Height | Fabric  |
|-----------|-------|-------|--------|--------|---------|
|           | Width | Depth | Height | Seat   | Consum. |
| Highchair | 48    | 55    | 98     | 70     | 0,8 m   |
| Bar chair | 48    | 55    | 108    | 80     | 0,8 m   |

NOTE | For more than one piece, the fabric consumption needs to be calculated

Ash wood frame. Mortise and tenon construction. Stretch belts
seat. Foam seat and fully upholstered. Black epoxy footrest.





## **MANCHESTER-T**



|           |       |       |        | Height | Fabric  |
|-----------|-------|-------|--------|--------|---------|
|           | Width | Depth | Height | Seat   | Consum. |
| Highchair | 52    | 60    | 101    | 70     | 1,5 m   |
| Bar chair | 52    | 60    | 110    | 80     | 1,5 m   |

Beech wood and scandinavian harpine frame, mortise and tenon construction. Beech wood feet. Black epoxy footrest. Stretch belts seat. Fully upholstered.

# FINISHING Beech wood collection rough - 1 natural - 2 walnut - 5 waxed walnut - 6 mahogany - 7 ebony - 9 ebony black - 10 anthracite - 12 soft grey - 13 smoke - 14



#### **MONTEREY-T**





|                        |          |          |            | Height   | Fabric         |
|------------------------|----------|----------|------------|--------