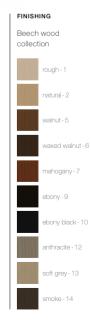

### ASH **BEECH** OAK WOOD WOOD WOOD natural - 2 ebony-9 rough - 1 ebony-9 anthracite - 1 walnut - 5 ebony black - 10 natural - 2 ebony black - 10 ebony-2 waxed walnut - 6 smoke - 14 walnut - 5 anthracite - 12 chestnut - 3 mahogany - 7 waxed walnut - 6 soft grey - 13 natural - 4