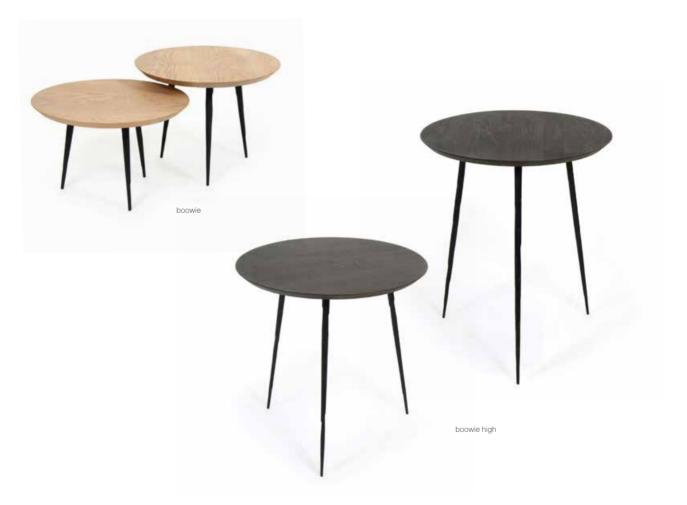

## OAK WOOD TABLE

Boowie

Cordoba

Cordoba Metal feet options

roasted oak

white oak

ebony oak

grey oak

dark graphite

ebony- 2

natural- 4

tobacco oak

bradley chicago

hamlet mississippi NEW!

virginia

dakota garland