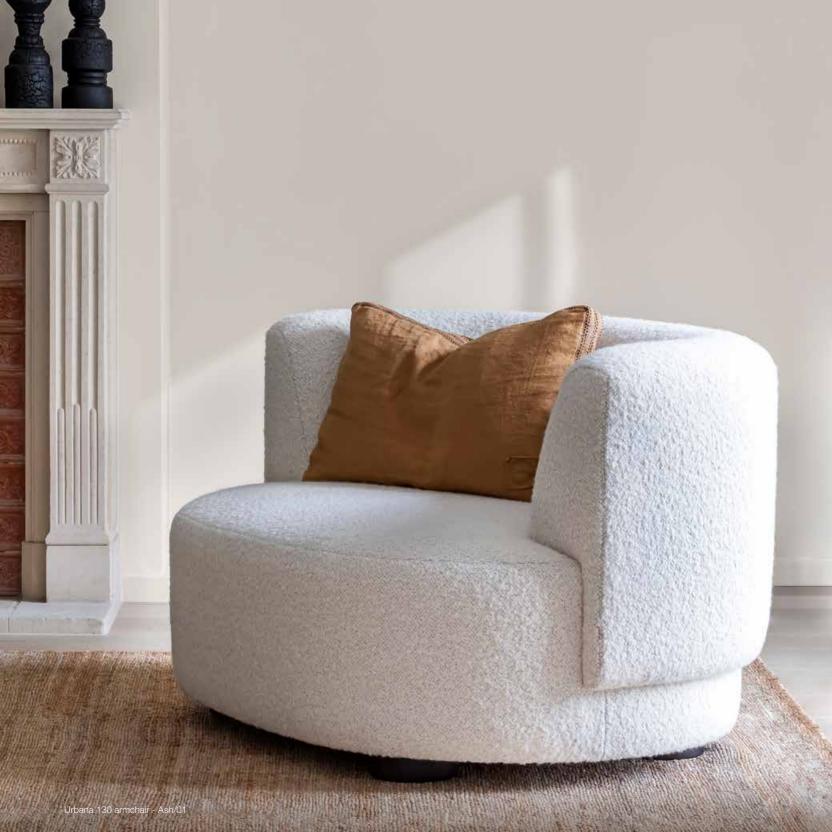

en back | 64<br>64 | 63<br>63 | 66<br>66 | 38<br>38 | 54<br>54 | 2,5 m<br>2,2 m |  |
|                                 |          |          |          |          |          | I              |  |

OPTIONS | Upholstered or walnut veneered wood external back NOTE | Unavailable with the following fabrics: Adams, Apple, Blake, Boyd, Bubley, Chandler, Douglas, Dove, Ellis, Evans, Glasgow, Hicks, Homer, Javris, Luks, Mac Dean, Mayne, Neel, Pollock, Powel, Sickert, Simpson. Customer own material (COM) subject to sample approval.

Plywood frame and walnut veneered. Beech wood legs. Stretch belts seat. Fix seat with a combination of HR 40 kgs & 40 kgs soft foams in a polyester wadding. Interior back with HR 30 kg foam.

# FINISHING Walnut wood collection walnut-5 waxed walnut-6 mahogany-7 ebony-9



## **URBANA 130**





|       |       |        | Height | Fabric  |
|-------|-------|--------|--------|---------|
| Width | Depth | Height | Seat   | Consum. |
| 130   | 90    | 70     | 43     | 5,5 m   |

NOTE | Unavailable with the following fabrics/leather: Belvedere, Brancusi, Chalk, Cliff, Delaunay, Eclipse, Flanagan, Moon, Palms, Peak, Ritz, Universe et Cheyenne | Customer own material (COM) subject to sample approval.

Beech wood and Scandinavian hardpine frame (mortise & tenon construction) covered with foam & fibre. Solid beechwood legs. Stretch belts seat & back. Fixed seat cushion with polyurethane foam 40 kg/m³ and polyester wadding. Fully upholstered. Railroaded (Top of pattern runs across the roll). Also available in sectional, sofa & longchair.





## **UTAH**





|