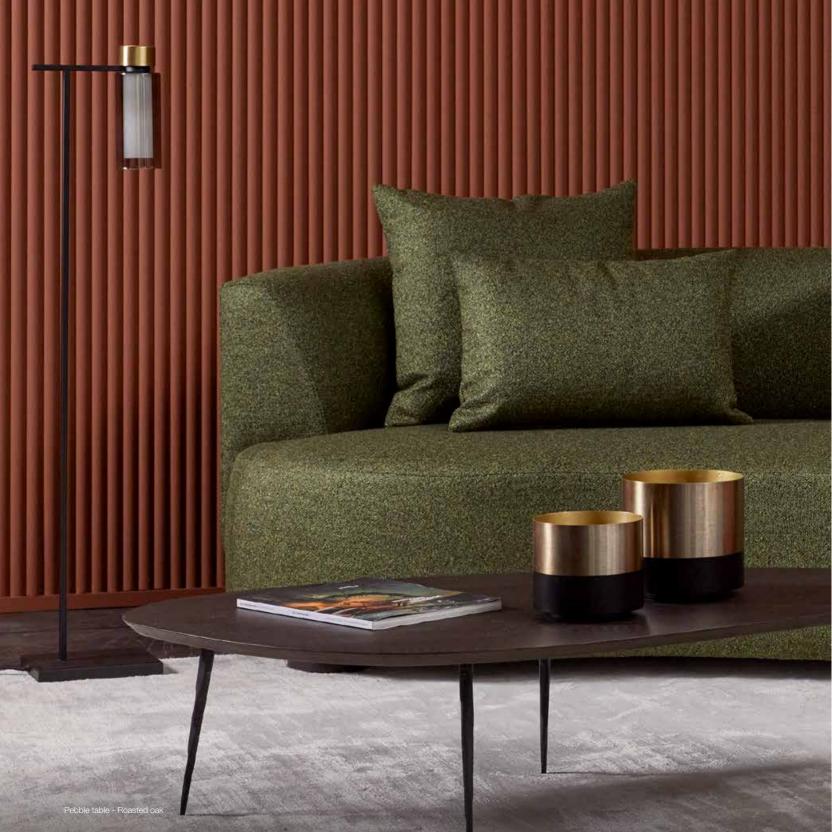

## OAK WOOD TABLE

Boowie

Cordoba

Cordoba Metal feet options

roasted oak

white oak

ebony oak

grey oak