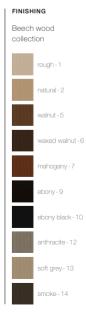

### ASH **BEECH** OAK WOOD WOOD WOOD natural - 2 ebony-9 rough - 1 ebony-9 anthracite - 1 walnut - 5 ebony black - 10 natural - 2 ebony black - 10 ebony-2 waxed walnut - 6 smoke - 14 walnut - 5 anthracite - 12 chestnut - 3 mahogany - 7 waxed walnut - 6 soft grey - 13 natural - 4

mahogany - 7

smoke - 14

# WALNUT WOOD

walnut - 5

waxed walnut - 6

mahogany - 7

ebony - 9

smoke - 14