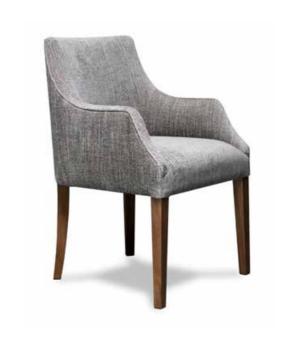

# SEATING FINISHINGS

# OVER 500 QUALITY TO CHOOSE FROM...

### ASH **BEECH** OAK WOOD WOOD WOOD natural - 2 ebony-9 rough - 1 ebony-9 anthracite - 1 walnut - 5 ebony black - 10 natural - 2 ebony black - 10 ebony-2 waxed walnut - 6 smoke - 14 walnut - 5 anthracite - 12 chestnut - 3 mahogany - 7 waxed walnut - 6 soft grey - 13 natural - 4