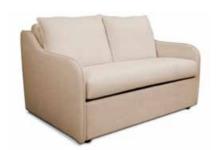

# **BRADLEY**

Scandinavian hardpine frame, mortise & tenon construction. Beech wood feet. Stretch belts seat and back. HR  $35 \, \text{kg/m}^3$  polyurethanne foam with a layer of feather and fibre seat cushion. Feather and fibre back cushion. Pouf table in veneered Ash wood. Fully upholstered.