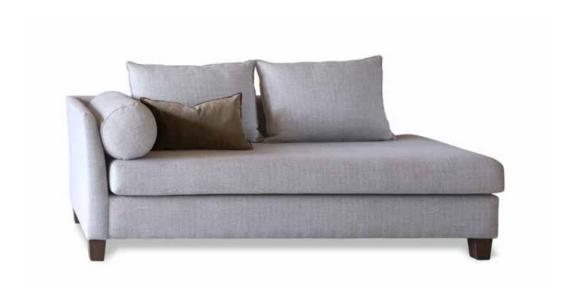

# **BRADLEY**

Scandinavian hardpine frame, mortise & tenon construction. Beech wood feet. Stretch belts seat and back. HR  $35 \, \text{kg/m}^3$  polyurethanne foam with a layer of feather and fibre seat cushion. Feather and fibre back cushion. Pouf table in veneered Ash wood. Fully upholstered.