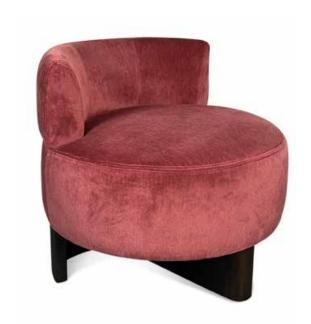

### ASH **BEECH** OAK WOOD WOOD WOOD natural - 2 ebony-9 rough - 1 ebony-9 anthracite - 1 walnut - 5 ebony black - 10 natural - 2 ebony black - 10 ebony-2 waxed walnut - 6 smoke - 14 walnut - 5 anthracite - 12 chestnut - 3 mahogany - 7 waxed walnut - 6 soft grey - 13 natural - 4

# WALNUT WOOD

walnut - 5

waxed walnut - 6

mahogany - 7

ebony - 9

smoke - 14