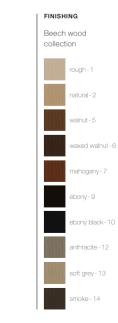

# SEATING FINISHINGS

# OVER 500 QUALITY TO CHOOSE FROM...

### ASH **BEECH** OAK WOOD WOOD WOOD natural - 2 ebony-9 rough - 1 ebony-9 anthracite - 1 walnut - 5 ebony black - 10 natural - 2 ebony black - 10 ebony-2 waxed walnut - 6 smoke - 14 walnut - 5 anthracite - 12 chestnut - 3 mahogany - 7 waxed walnut - 6 soft grey - 13 natural - 4

mahogany - 7

smoke - 14

# WALNUT WOOD

walnut - 5

waxed walnut - 6

mahogany - 7

ebony - 9

smoke - 14