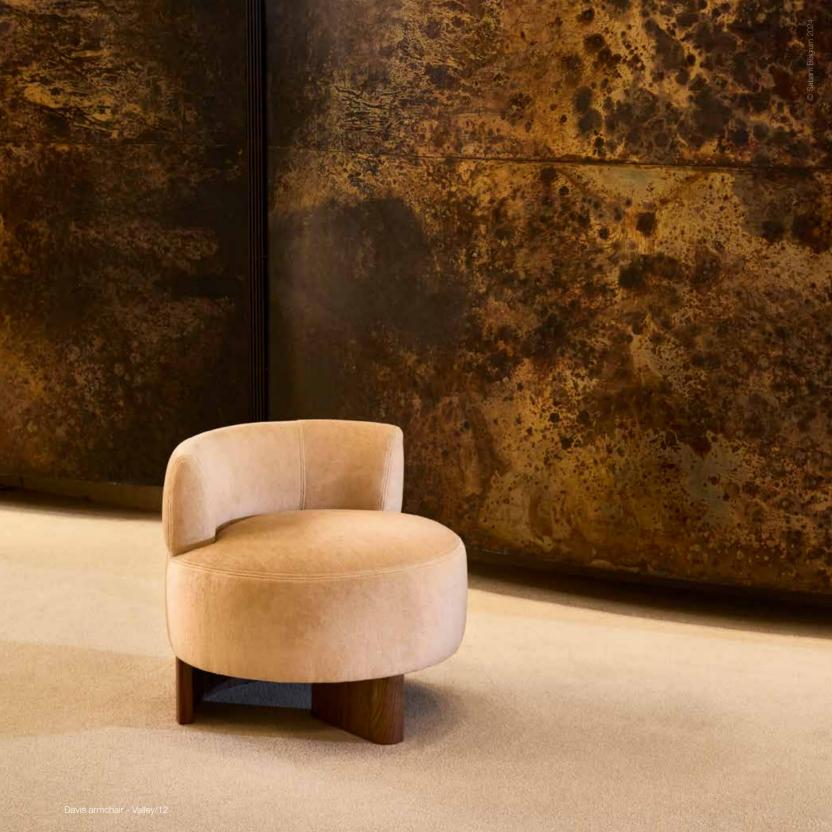

#### BASQUIAT NEW!

Adler, Banksy, Basquiat, Peyton, Taylor, Valley

The new Basquiat collection stands out with its semi-relief materials and earthy, nature-inspired colors, perfect for creating a warm and authentic atmosphere. The subtly textured semi-solids add depth without a prominent pattern.

#### **EARTH**

Bay, Chalk, Clay, Cliff, Eclipse, Land, Mountain, Peak, River, Rock, Sand, Universe, Valley, Volcano

Taking inspiration from natural materials this collection is a mix of nature-inspired earth and neutral tonee such as, brown, terracotta beige, off white and green.