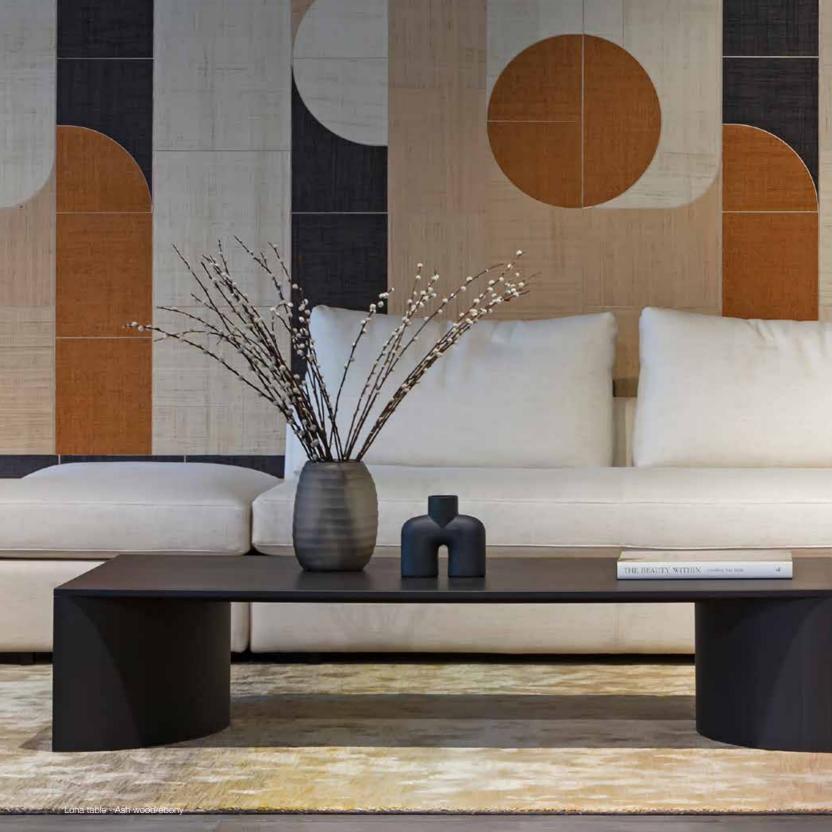

## ASH WOOD **TABLE**

Bradley, Cala, Luna, Soto & Urbana

ebony

## OAK WOOD TABLE

Boowie

Cordoba

Cordoba Metal feet options

roasted oak

white oak

ebony oak

grey oak

dark graphite

ebony- 2

natural- 4

tobacco oak

bradley chicago

hamlet mississippi NEW!

virginia

dakota garland