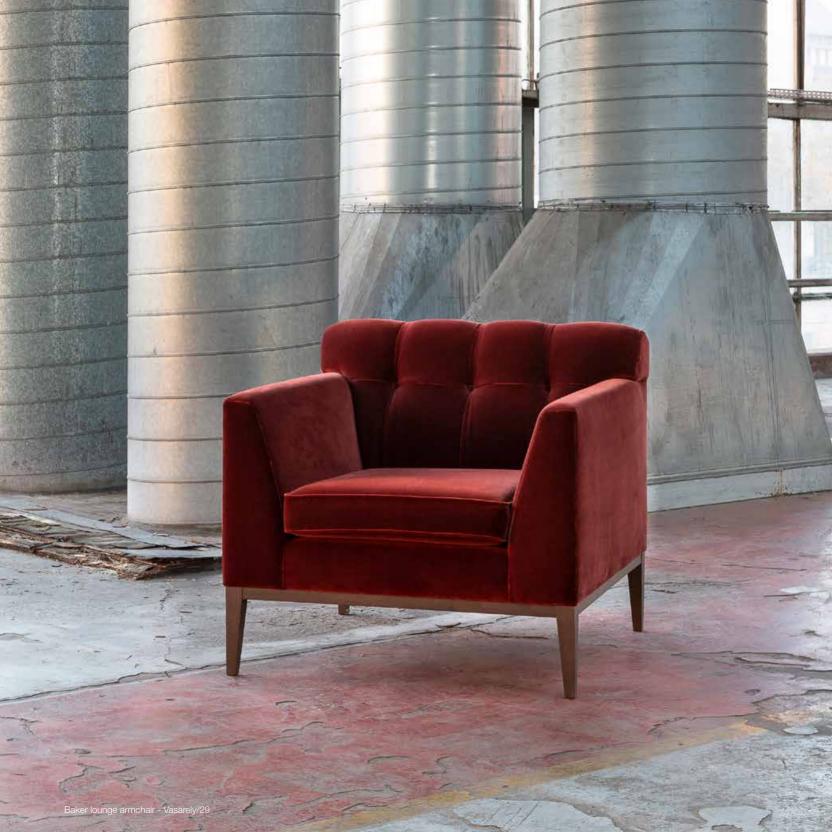

#### VASARFIY

A very soft but resistant cotton velvet of the most scenic effect, declined in 28 trendy colours.