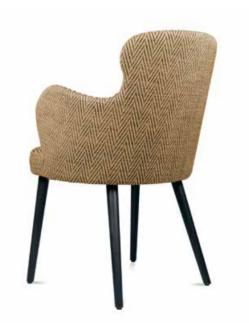

#### BASQUIAT NEW!

Adler, Banksy, Basquiat, Peyton, Taylor, Valley

The new Basquiat collection stands out with its semi-relief materials and earthy, nature-inspired colors, perfect for creating a warm and authentic atmosphere. The subtly textured semi-solids add depth without a prominent pattern.

#### **EARTH**

Bay, Chalk, Clay, Cliff, Eclipse, Land, Mountain, Peak, River, Rock, Sand, Universe, Valley, Volcano

Taking inspiration from natural materials this collection is a mix of nature-inspired earth and neutral tonee such as, brown, terracotta beige, off white and green.