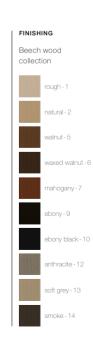

### ASH **BEECH** OAK WOOD WOOD WOOD natural - 2 ebony-9 rough - 1 ebony-9 anthracite - 1 walnut - 5 ebony black - 10 natural - 2 ebony black - 10 ebony-2 waxed walnut - 6 smoke - 14 walnut - 5 anthracite - 12 chestnut - 3 mahogany - 7 waxed walnut - 6 soft grey - 13 natural - 4

mahogany - 7

smoke - 14

# WALNUT WOOD

walnut - 5

waxed walnut - 6

mahogany - 7

ebony - 9

smoke - 14