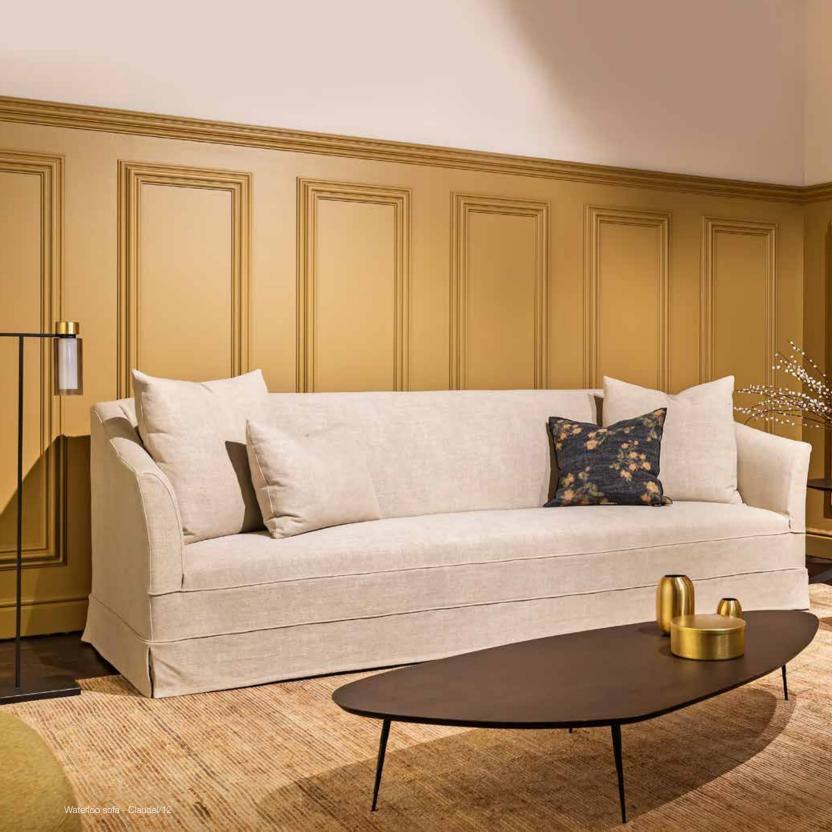

### ROYAL WATERLOO GOLF CLUB

BELGIUM | Waterloo

The Belgian specialist in tailor-made sofas has been involved in the furnishing of the brand new Club House of the Royal Waterloo Golf Club, in collaboration with the interior design firm DF & Associates.

Thanks to its furniture, Marie's Corner allows the 2,000 members of the prestigious golf club to relax and socialise in a comfortable and elegant environment. The furniture includes sofas, armchairs, footstools, chairs and tables bearing the unique signature of the Belgian brand.

The furniture includes sofas, armchairs, footstools, chairs and tables bearing the unique signature of the Belgian brand. Waterloo Golf Club is a family-friendly course that delights over 2,000 members in sumptuous green surroundings. The pieces commissioned include iconic models such as the Sonoma chair or the Virginia sofa, classic models such as the Jackson or the Carmel, but also novelties such as the Ashton armchair and the Trinity footstools.

"We also played with different materials: fabric, leather, buckle and tweed. It's varied, but designed in the same tone to create a coherent whole", explains Alain Friant.

The result is a soft, almost monochrome atmosphere, oscillating between greys and yellows, allowing to harmonize with the green of the golfcourse through the large windows.

Architects: DF & Associates
Photograph: © Corentin Aubruge