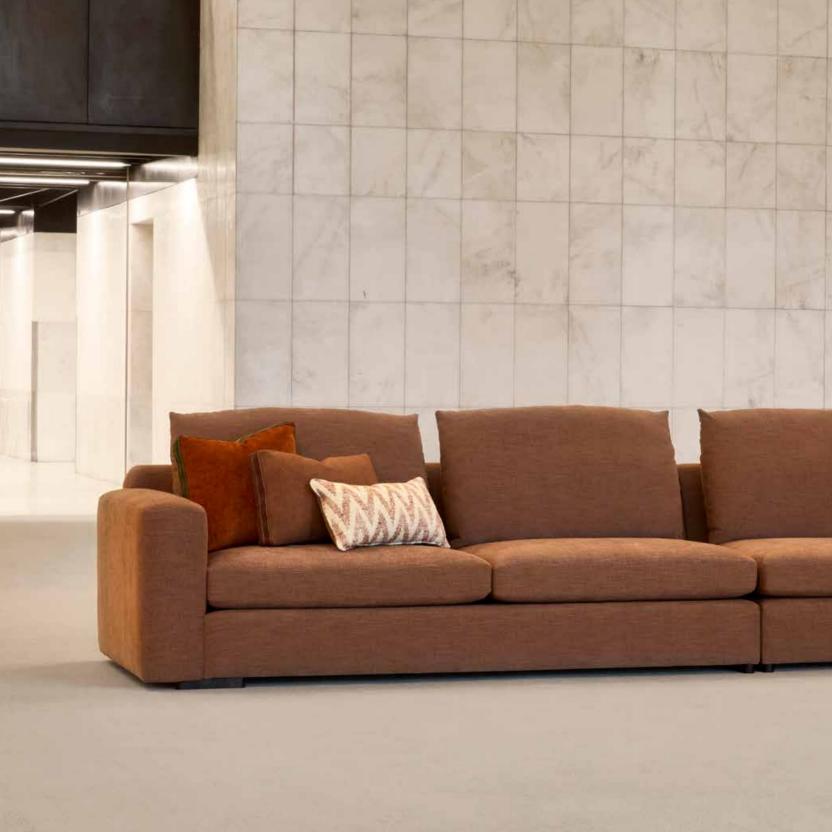

| 77   | 12 m    |
|        | Hamlet I                |                  |        |      |      |         |
|        | 90                      | 183              | 90     | 49   | 77   | 12 m    |
|        | Hamlet I<br>(right faci | Bumper RF<br>ng) | •      |      |      |         |
|        | 90                      | 221              | 90     | 49   |      | 13 m    |
|        | Hamlet I                | <b>Bumper LF</b> |        |      |      |         |
|        | 90                      | 221              | 90     | 49   |      | 13 m    |



# **HAMLET**



Beech wood and scandinavian hardpine frame, mortise & tenon construction. Oak feet. Strecth belts seat & back. Seat cushion with foam and feather and fiber wadding. Feathers and fibers back cushions. Also available in sofa.





| MISSISSIPPI |        |                        |                | He      | ight | Cus  | hions | Fabric  |  |  |  |
|-------------|--------|------------------------|----------------|---------|------|------|-------|---------|--|--|--|
| Model       | Width  | Depth                  | Height         | Seat    | Arms | Seat | Back  | Consum. |  |  |  |
|             | Missis | Mississippi 1 (no arm) |                |         |      |      |       |         |  |  |  |
| □ □         | 95     | 102                    | 88             | 45      |      | 1    | 1     | 8 m     |  |  |  |
|             | Missis | sippi 1 R              | F (right faci  | ng)     |      |      |       |         |  |  |  |
| 4           | 118    | 102                    | 88             | 45      | 60   | 1