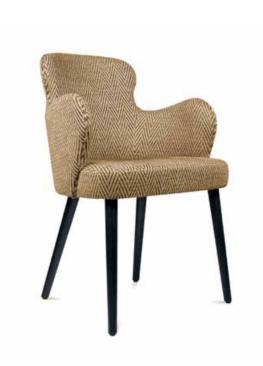

#### BASQUIAT NEW!

Adler, Banksy, Basquiat, Peyton, Taylor, Valley

The new Basquiat collection stands out with its semi-relief materials and earthy, nature-inspired colors, perfect for creating a warm and authentic atmosphere. The subtly textured semi-solids add depth without a prominent pattern.

#### **EARTH**

Bay, Chalk, Clay, Cliff, Eclipse, Land, Mountain, Peak, River, Rock, Sand, Universe, Valley, Volcano

Taking inspiration from natural materials this collection is a mix of nature-inspired earth and neutral tonee such as, brown, terracotta beige, off white and green.