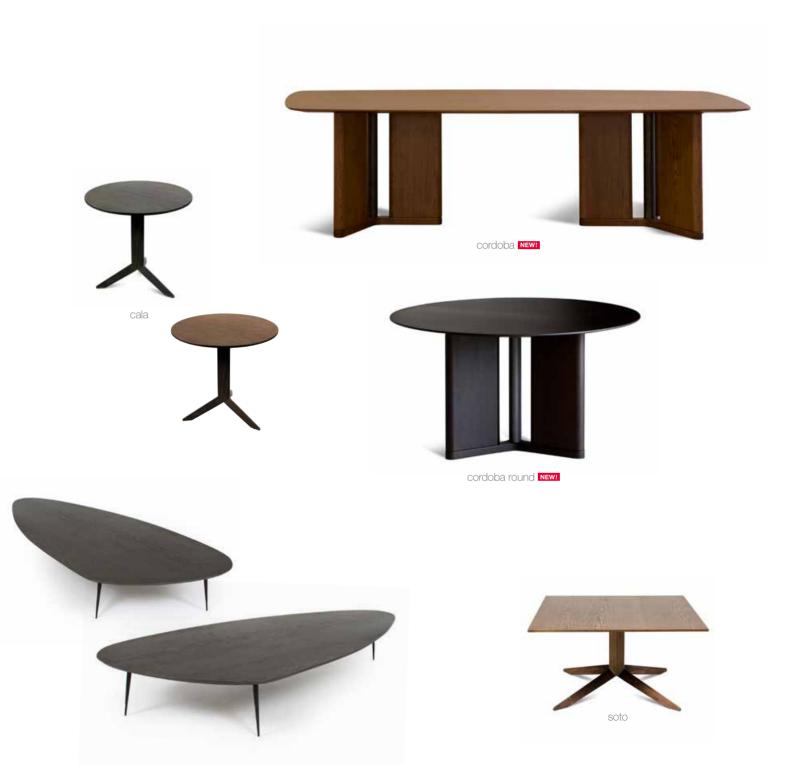

## ASH WOOD **TABLE**

Bradley, Cala, Luna, Soto & Urbana

ebony

## OAK WOOD TABLE

Boowie

Cordoba

Cordoba Metal feet options

roasted oak

white oak

ebony oak

grey oak

dark graphite

ebony- 2

natural- 4

tobacco oak

bradley chicago

hamlet mississippi NEW!

virginia

dakota garland