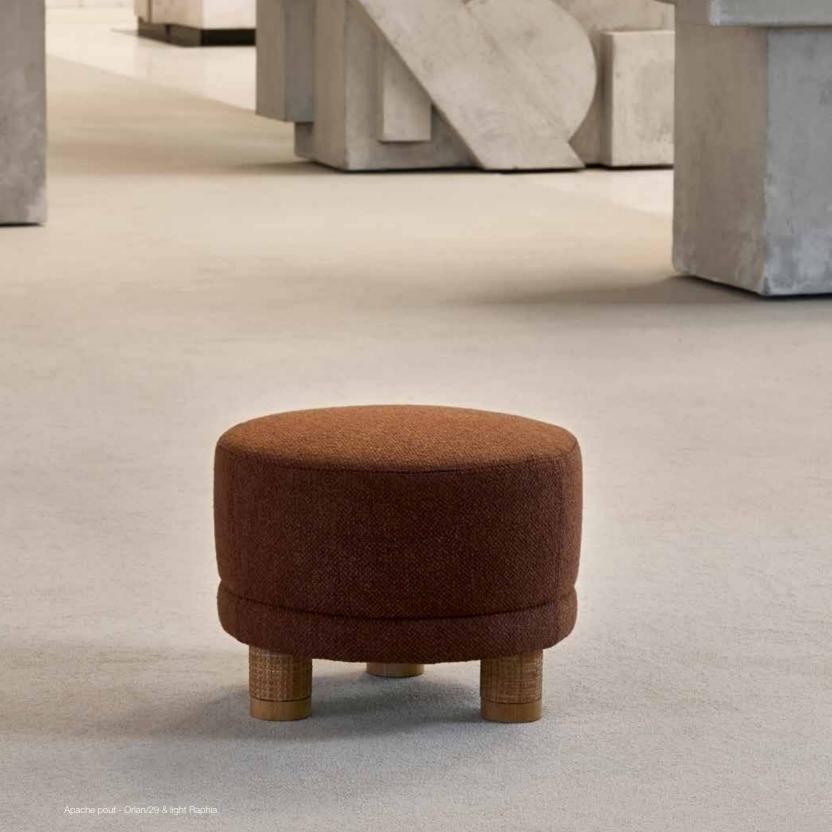

tise and tenon construction. Beech wood feet. Stretch belts seat. Fully upholstered.





# **TACOMA**



|       |       | Height | Fabric  |
|-------|-------|--------|---------|
| Width | Depth | Seat   | Consum. |
| 40    | 40    | 70     | 0,5 m   |

Beech wood frame, mortise and tenon construction. Beech wood feet. Stretch belts seat. HR 40kg foam seat with a polyester wadding. Fully upholstered. Black epoxy footrest.













apache NEW!



austin



carmel



collin



copperfield



stockton with buttons















kentucky



trinity



# **ALVIN**



Scandinavian hardpine frame, Interlocked Elastic straps. HR 35 kg foam seat with a polyester wadding.

40

40

40

40

2,5 m

2,5 m

42

42

alvin bench 110

alvin bench 135

110

135

### FINISHING

Beech wood collection





# APACHE NEW!



|              |       | Height | Fabric  |
|--------------|-------|--------|---------|
|              | Width | Seat   | Consum. |
| apache       | Ø50   | 41     | 1,2 m   |
| apache large | Ø80   | 33     | 1,8 m   |

NOTE | the fabrics used should be 100% plain because of the small base.

Scandinavian hardpine frame & MDF (frame). MDF covered with raffia / oak wood base (legs). Interlocked elastic straps. 40 kg foam seat with a polyester wadding





# **AUSTIN**





|        |       |       |        | Height | Cushions | Fabric  |
|--------|-------|-------|--------|--------|----------|---------|
|        | Width | Depth | Height | Seat   | Seat     | Consum. |
| medium | 150   | 54    | 56     | 42     | 1        | 4,5 m   |
| large  | 170   | 54    | 56     | 42