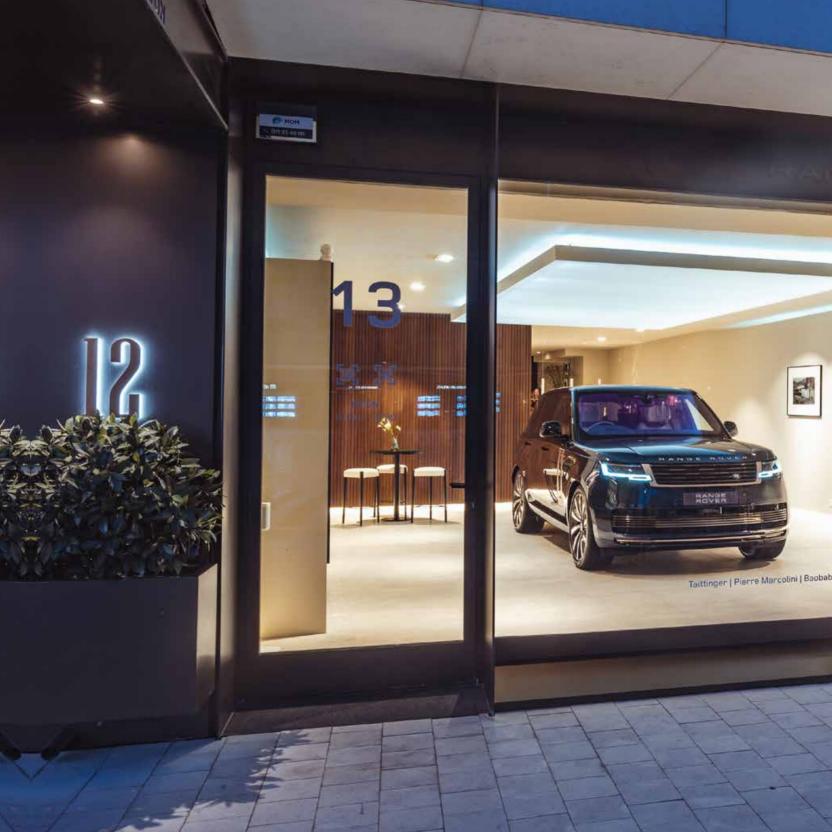

### THE RANGE ROVER HOUSE

BELGIUM | knokke-Heist

Range Rover has opened a Pop-up Store on the Place Albert in Knokke-Heist throughout the summer.

The famous town square (also known as 'M'as-tu vu') has just been inaugurated following major renovation work. In order to make a lasting impression and offer visitors visitors with maximum comfort, the car manufacturer called on Marie's Corner to install the lounge area.

The Belgian specialist in made-to-measure sofas worked with local retailer local retailer Serendipity Store to create an atmosphere that lived up to expectations.

White Urbana sofas with curls, Perry armchairs, Alvin footstools and Casper stools form a coherent punctuated by sculptural Mortex coffee tables.