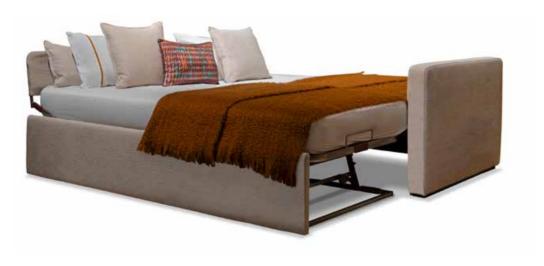

baby blues



dakota



baxter



# **ASPEN**





|       |       |       |        | Hei  | ight | Mattress   | Open bed | Cushions |      | Fabric  |
|-------|-------|-------|--------|------|------|------------|----------|----------|------|---------|
| Seats | Width | Depth | Height | Seat | Arm  | WxLxH      | WxL      | Seat     | Back | Consum. |
| 2 SL  | 185   | 95    | 87     | 47   | 63   | 145×190×14 | 185×230  | 2        | 2    | 12 m    |
| 3 SL  | 200   | 95    | 87     | 47   | 63   | 160x190x14 | 200×230  | 2        | 2    | 13 m    |

Beech wood and scandinavian hardpine frame, with tenon and mortise joint. Beech wood feet. HR 35 kg foam seat cushion with a polyester wadding. Feather and fibre back cushion. Spring mattress H.14 Cover Quilted ecru cotton.



# **AUSTIN**





|       |       |       |        | Hei  | ght | Mattress                      | Open bed | С    | ushions                | Fabric  |
|-------|-------|-------|--------|------|-----|-------------------------------|----------|------|------------------------|---------|
| Seats | Width | Depth | Height | Seat | Arm | WxLxH                         | WxL      | Seat | Arm                    | Consum. |
| 3 SL  | 215   | 95    | 66     | 51   | 66  | 1 (95×190×12) + 1 (80×190×12) | 175×215  | 1    | 2 (40×40)<br>2 (72×34) | 11,5 m  |

Seat Cushion upholstered with HR 40 kg foam with a polyester wadding. Only available with bed.

# FINISHING Beech wood collection rough - 1 natural - 2 walnut - 5 waxed walnut - 6 mahogany - 7 ebony - 9 ebony black - 10 anthracite - 12 soft grey - 13 smoke - 14