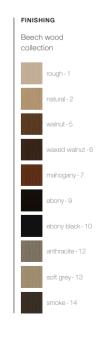

### ASH **BEECH** OAK WOOD WOOD WOOD natural - 2 ebony-9 rough - 1 ebony-9 anthracite - 1 walnut - 5 ebony black - 10 natural - 2 ebony black - 10 ebony-2 waxed walnut - 6 smoke - 14 walnut - 5 anthracite - 12 chestnut - 3 mahogany - 7 waxed walnut - 6 soft grey - 13 natural - 4

mahogany - 7

smoke - 14

# WALNUT WOOD

walnut - 5

waxed walnut - 6

mahogany - 7

ebony - 9

smoke - 14