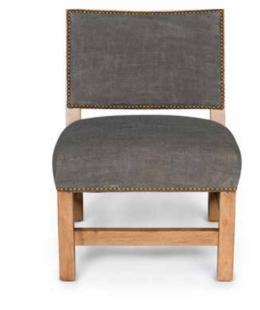

# LEON STYNEN'S ICONIC CHAIR REEDITION

Collab, with Marie's Corner & Kvadraat

### ARCHITECT OF STRUCTURES

Emerging from the shadows of surfaces and taut lines envisioned by an 'architect of structures' LEON STYNEN, with a guardian of the temple: Els Decryse. It has appeared, preserved from years of cultural indecision.

This iconic chair was originally designed in 1953 to furnish the lounges and libraries that welcomed visitors and regular patrons of the gaming rooms at the Kursaal Casino in the "Queen of the Beaches." As such, it is now being reissued in its original form. It will seamlessly integrate into the renovated spaces, embodying the spirit of modernity instilled by Leon Stynen from the very first sketches of this prestigious venue for celebrations, art, and light.

Seventy years have given this seat a modernist and humanist clarity. Designed for the Kursaal Casino in Ostend, inaugurated in 1953, it meets today's standards of comfort and uniformity.

In 2024, it makes its revival at Marie's Corner, where the qualities of traditional wood craftsmanship are seamlessly combined with the modernity of refined and balanced lines. A natural harmony that balances a seat without the gestures of voyeuristic and already forgotten modernism.

### **EXCLUSIVE COLLABORATION**

The KVADRAAT fabric range completes this adagio of bold modernism. KVADRAAT fabrics bring us from Denmark the most rigorous yarn structures, and the only ones that will ensure the perfect durability of stylistic tensions and colors over time. Today, we talk a lot about timelessness. This is precisely what you have here, thanks to the union of LEON STYNEN Architecte, Marie's Corner, and KVADRAAT.