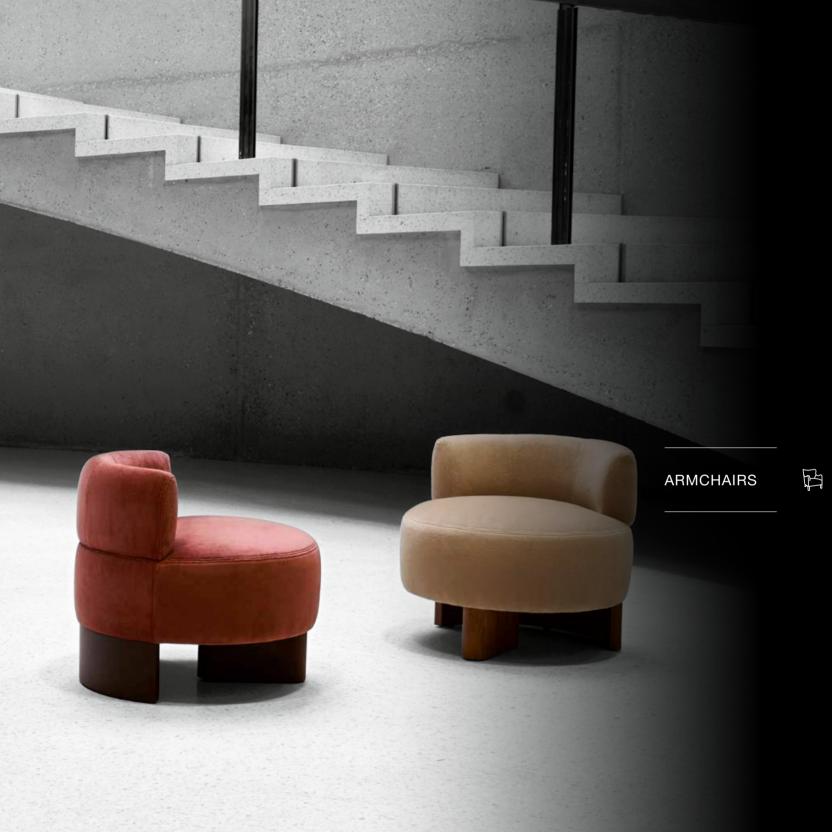

## VARIETY OF SOLUTIONS WITHIN A FULL COLLECTION OF MORE THAN 150 MODELS

Find your happiness among an abundant choice of models in a unique style, cosy and elegant: a family armchair XXL, office chair, stool, armchair, couch, sofa... We always have a solution we can offer you!

## MORE THAN 1000 FINISHINGS, POSSIBILITIES WITHOUT LIMITS!

Each item of Marie's Corner is unique. And this for the following reason: all our models can be fully personalised thanks to a choice well over 1000 finishings: fabric, needlework, feet, magnificent materials, colour of the timber...

The combinations are endless. And it is even possible for you to make the items with your own fabric! The armchair of your dreams is within reach.