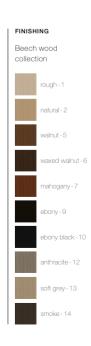

# SEATING FINISHINGS

# OVER 500 QUALITY TO CHOOSE FROM...

### ASH **BEECH** OAK WOOD WOOD WOOD natural - 2 ebony-9 rough - 1 ebony-9 anthracite - 1 walnut - 5 ebony black - 10 natural - 2 ebony black - 10 ebony-2 waxed walnut - 6 smoke - 14 walnut - 5 anthracite - 12 chestnut - 3 mahogany - 7 waxed walnut - 6 soft grey - 13 natural - 4

# WALNUT WOOD

walnut - 5

waxed walnut - 6

mahogany - 7

ebony - 9

smoke - 14