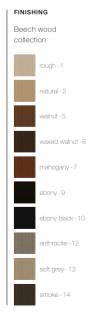

### ASH **BEECH** OAK WOOD WOOD WOOD natural - 2 ebony-9 rough - 1 ebony-9 anthracite - 1 walnut - 5 ebony black - 10 natural - 2 ebony black - 10 ebony-2 waxed walnut - 6 smoke - 14 walnut - 5 anthracite - 12 chestnut - 3 mahogany - 7 waxed walnut - 6 soft grey - 13 natural - 4

mahogany - 7

smoke - 14

# WALNUT WOOD

walnut - 5

waxed walnut - 6

mahogany - 7

ebony - 9

smoke - 14