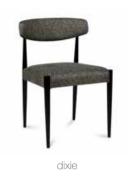

walnut - 6 mahogany - 7 ebony - 9 ebony black - 10 anthracite - 12 soft grey - 13 smoke - 14



## **HALIFAX**





Beech wood and scandinavian hardpine frame, mortise and tenon construction. Beech wood feet. Stretch belts seat and back. Feather and fibre seat cushion. Fully upholstered.

AVAILABLE LEGS | Burton |













# **JACKSON**





|       |       |        | Height |     | Cushions | Fabric  |
|-------|-------|--------|--------|-----|----------|---------|
| Width | Depth | Height | Seat   | Arm | Seat     | Consum. |
| 70    | 92    | 113    | 44     | 60  | 1        | 6 m     |

Beech wood and scandinavian hardpine frame, mortise and tenon construction. Beech wood feet. Stretch seat and belts back. Foam seat cushion. Fully upholstered.



























































## **ALBANY**



|       |       |        | Height | Fabric  |
|-------|-------|--------|--------|---------|
| Width | Depth | Height | Seat   | Consum. |
| 47    | 56    | 86     | 48     | 1,2 m   |

Beech wood and scandinavian hardpine frame, mortise & tenon construction. Beech wood feet. Stretch belts seat and back. Fully upholstered.









# **ARMSTRONG**



|       |       |        | Height | Fabric  |
|-------|-------|--------|--------|---------|
| Width | Depth | Height | Seat   | Consum. |
| 42    | 50    | 85     | 48     | 0,5 m   |

Beech wood frame and base. Fully upholstered. Stackable.









## **BARLOW**





|       |       |        | Height |     | Fabric  |
|-------|-------|--------|--------|-----|---------|
| Width | Depth | Height | Seat   | A