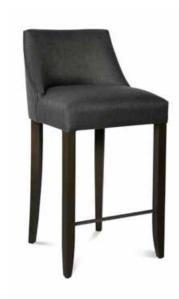

### ASH **BEECH** OAK WOOD WOOD WOOD natural - 2 ebony-9 rough - 1 ebony-9 anthracite - 1 walnut - 5 ebony black - 10 natural - 2 ebony black - 10 ebony-2 waxed walnut - 6 smoke - 14 walnut - 5 anthracite - 12 chestnut - 3 mahogany - 7 waxed walnut - 6 soft grey - 13 natural - 4

# WOODEN

FEET

Burton

Daly

Archer

Mitchell

Murray

Victoria