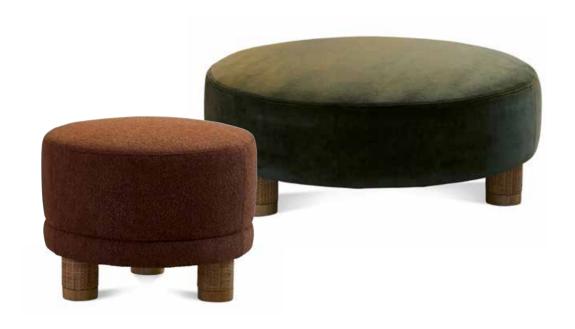

nstruction. Beech wood feet. Stretch belts seat. Fully upholstered.





# **TACOMA**



|       |       | Height | Fabric  |
|-------|-------|--------|---------|
| Width | Depth | Seat   | Consum. |
| 40    | 40    | 70     | 0,5 m   |

Beech wood frame, mortise and tenon construction. Beech wood feet. Stretch belts seat. HR 40kg foam seat with a polyester wadding. Fully upholstered. Black epoxy footrest.













apache NEW!



austin



carmel



collin



copperfield



stockton with buttons















kentucky



trinity



# **ALVIN**



Scandinavian hardpine frame, Interlocked Elastic straps. HR 35 kg foam seat with a polyester wadding.

40

40

40

40

2,5 m

2,5 m

42

42

alvin bench 110

alvin bench 135

110

135

### FINISHING

Beech wood collection





# APACHE NEW!



|              |       | Height | Fabric  |
|--------------|-------|--------|---------|
|              | Width | Seat   | Consum. |
| apache       | Ø50   | 41     | 1,2 m   |
| apache large | Ø80   | 33     | 1,8 m   |

NOTE | the fabrics used should be 100% plain because of the small base.

Scandinavian hardpine frame & MDF (frame). MDF covered with raffia / oak wood base (legs). Interlocked elastic straps. 40 kg foam seat with a polyester wadding





# **AUSTIN**





|        |       |       |        | Height | Cushions | Fabric  |
|--------|-------|-------|--------|--------|----------|---------|
|        | Width | Depth | Height | Seat   | Seat     | Consum. |
| medium | 150   | 54    | 56     | 42     | 1        | 4,5 m   |
| large  | 170   | 54    | 56     | 42     | 1        | 5