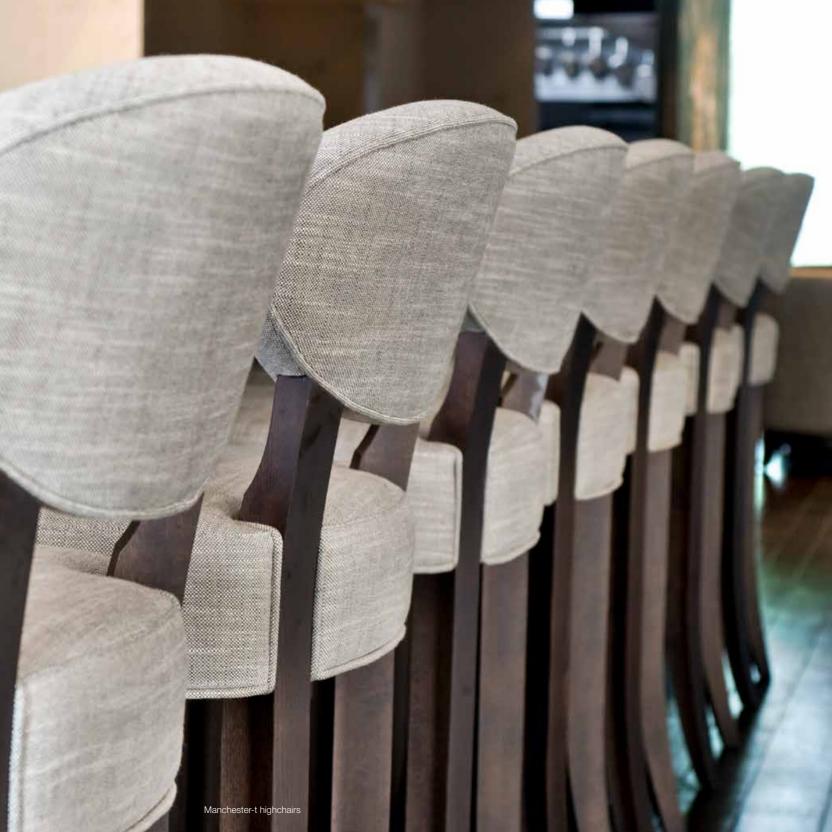

| 45    | 50    | 90     | 70     | 0,6 m   |
| Bar chair | 45    | 50    | 100    | 80     | 0,6 m   |

NOTE | American Walnut available until end of stock.

Oak or american walnut frame and feet, mortise & tenon construction. Stretch belts seat. Foam seat. Fully upholstered.





## **GLENN-T**





|           |       |       |        | Height | Fabric  |
|-----------|-------|-------|--------|--------|---------|
|           | Width | Depth | Height | Seat   | Consum. |
| Highchair | 48    | 55    | 98     | 70     | 0,8 m   |
| Bar chair | 48    | 55    | 108    | 80     | 0,8 m   |

NOTE | For more than one piece, the fabric consumption needs to be calculated

Ash wood frame. Mortise and tenon construction. Stretch belts
seat. Foam seat and fully upholstered. Black epoxy footrest.





## **MANCHESTER-T**



|           |       |       |        | Height | Fabric  |
|-----------|-------|-------|--------|--------|---------|
|           | Width | Depth | Height | Seat   | Consum. |
| Highchair | 52    | 60    | 101    | 70     | 1,5 m   |
| Bar chair | 52    | 60    | 110    | 80     | 1,5 m   |

Beech wood and scandinavian harpine frame, mortise and tenon construction. Beech wood feet. Black epoxy footrest. Stretch belts seat. Fully upholstered.

# FINISHING Beech wood collection rough - 1 natural - 2 walnut - 5 waxed walnut - 6 mahogany - 7 ebony - 9 ebony black - 10 anthracite - 12 soft grey - 13 smoke - 14



#### **MONTEREY-T**





|                        |          |          |            | Height   | Fabric         |
|------------------------|----------|---------