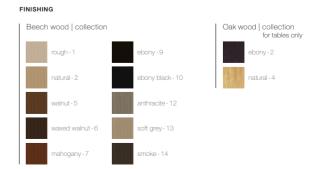

### ASH **BEECH** OAK WOOD WOOD WOOD natural - 2 ebony-9 rough - 1 ebony-9 anthracite - 1 walnut - 5 ebony black - 10 natural - 2 ebony black - 10 ebony-2 waxed walnut - 6 smoke - 14 walnut - 5 anthracite - 12 chestnut - 3 mahogany - 7 waxed walnut - 6 soft grey - 13 natural - 4

mahogany - 7

smoke - 14

# WALNUT WOOD

walnut - 5

waxed walnut - 6

mahogany - 7

ebony - 9

smoke - 14