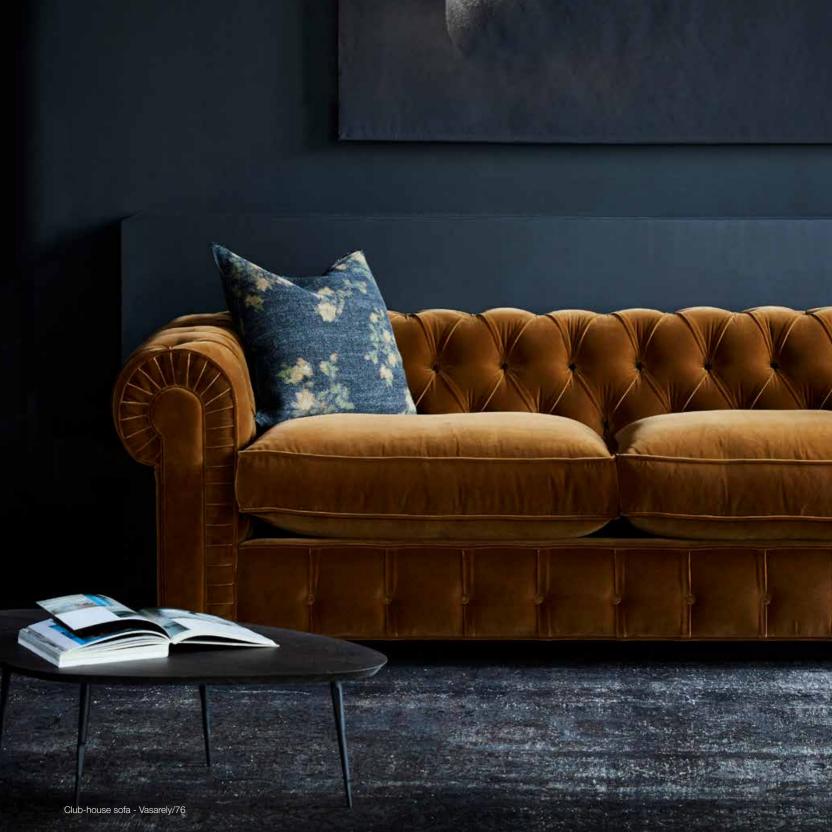

#### VASARFIY

A very soft but resistant cotton velvet of the most scenic effect, declined in 28 trendy colours.