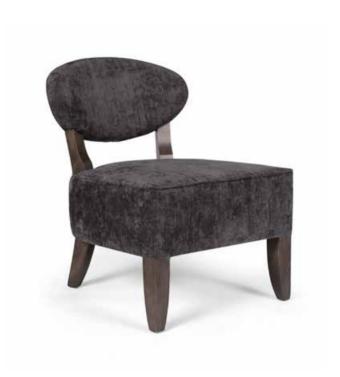

# LEON STYNEN'S ICONIC CHAIR REEDITION

Collab, with Marie's Corner & Kvadraat

### ARCHITECT OF STRUCTURES

Emerging from the shadows of surfaces and taut lines envisioned by an 'architect of structures' LEON STYNEN, with a guardian of the temple: Els Decryse. It has appeared, preserved from years of cultural indecision.

This iconic chair was originally designed in 1953 to furnish the lounges and libraries that welcomed visitors and regular patrons of the gaming rooms at the Kursaal Casino in the "Queen of the Beaches." As such, it is now being reissued in its original form. It will seamlessly integrate into the renovated spaces, embodying the spirit of modernity instilled by Leon Stynen from the very first sketches of this prestigious venue for celebrations, art, and light.

Seventy years have given this seat a modernist and humanist clarity. Designed for the Kursaal Casino in Ostend, inaugurated in 1953, it meets today's standards of comfort and uniformity.

In 2024, it makes its revival at Marie's Corner, where the qualities of traditional wood craftsmanship are seamlessly combined with the modernity of refined and balanced lines. A natural harmony that balances a seat without the gestures of voyeuristic and already forgotten modernism.

### **EXCLUSIVE COLLABORATION**

The KVADRAAT fabric range completes this adagio of bold modernism. KVADRAAT fabrics bring us from Denmark the most rigorous yarn structures, and the only ones that will ensure the perfect durability of stylistic tensions and colors over time. Today, we talk a lot about timelessness. This is precisely what you have here, thanks to the union of LEON STYNEN Architecte, Marie's Corner, and KVADRAAT.