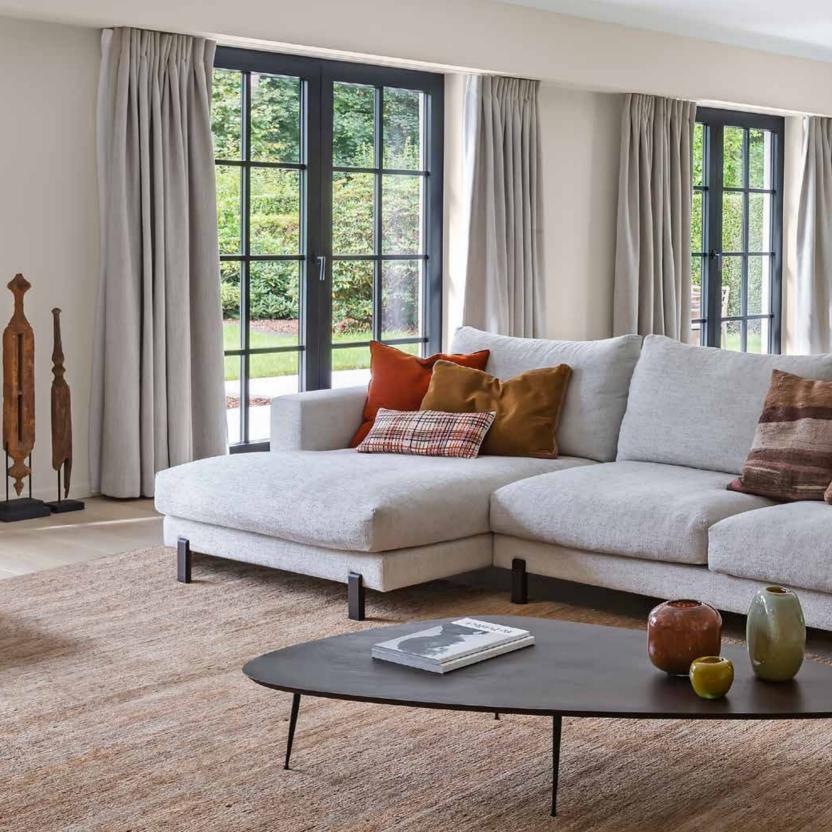

| facing)    |      |      |                |  |  |  |  |
|        | 300               | 95                         | 90         | 45   | 55   | 18,5 m / 19 m* |  |  |  |  |
|        | Dakota            | <b>3</b> (2 arms           | i)         |      |      |                |  |  |  |  |
|        | 315               | 95                         | 90         | 45   | 55   | 19,5 m / 20 m* |  |  |  |  |
|        |                   |                            |            |      |      |                |  |  |  |  |

\*Slipcover



# DAKOTA



Beech wood and scandinavian hardpine frame, mortise and tenon construction. Beech wood feet. Stretch belts seat & back. Fibre and micro-fibre seat and back cushions. Fully upholstered or with slipcover. Also available in sofa & sofa bed.



# **GARLAND**

| GARLAND |                    |               |         | He   | ight | Fabric  |  |  |  |
|---------|--------------------|---------------|---------|------|------|---------|--|--|--|
| Model   | Width              | Depth         | Height  | Seat | Arms | Consum. |  |  |  |
|         | Garland            | 1 (no arm)    |         |      |      |         |  |  |  |
| 4 0     | 95                 | 100           | 87      | 41   |      | 7 m     |  |  |  |
|         | Garland            | 1 RF (right   | facing) |      |      |         |  |  |  |
|         | 115                | 100           | 87      | 41   | 61   | 8,5 m   |  |  |  |
|         | Garland            | 1 LF (left fa | cing)   |      |      |         |  |  |  |
|         | 115                | 100