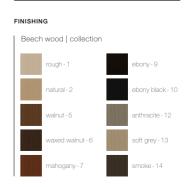

### ASH **BEECH** OAK WOOD WOOD WOOD natural - 2 ebony-9 rough - 1 ebony-9 anthracite - 1 walnut - 5 ebony black - 10 natural - 2 ebony black - 10 ebony-2 waxed walnut - 6 smoke - 14 walnut - 5 anthracite - 12 chestnut - 3 mahogany - 7 waxed walnut - 6 soft grey - 13 natural - 4

mahogany - 7

smoke - 14

# WALNUT WOOD

walnut - 5

waxed walnut - 6

mahogany - 7

ebony - 9

smoke - 14