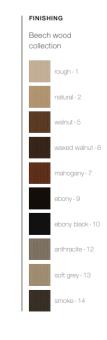

### ASH **BEECH** OAK WOOD WOOD WOOD natural - 2 ebony-9 rough - 1 ebony-9 anthracite - 1 walnut - 5 ebony black - 10 natural - 2 ebony black - 10 ebony-2 waxed walnut - 6 smoke - 14 walnut - 5 anthracite - 12 chestnut - 3 mahogany - 7 waxed walnut - 6 soft grey - 13 natural - 4

mahogany - 7

smoke - 14

# WALNUT WOOD

walnut - 5

waxed walnut - 6

mahogany - 7

ebony - 9

smoke - 14