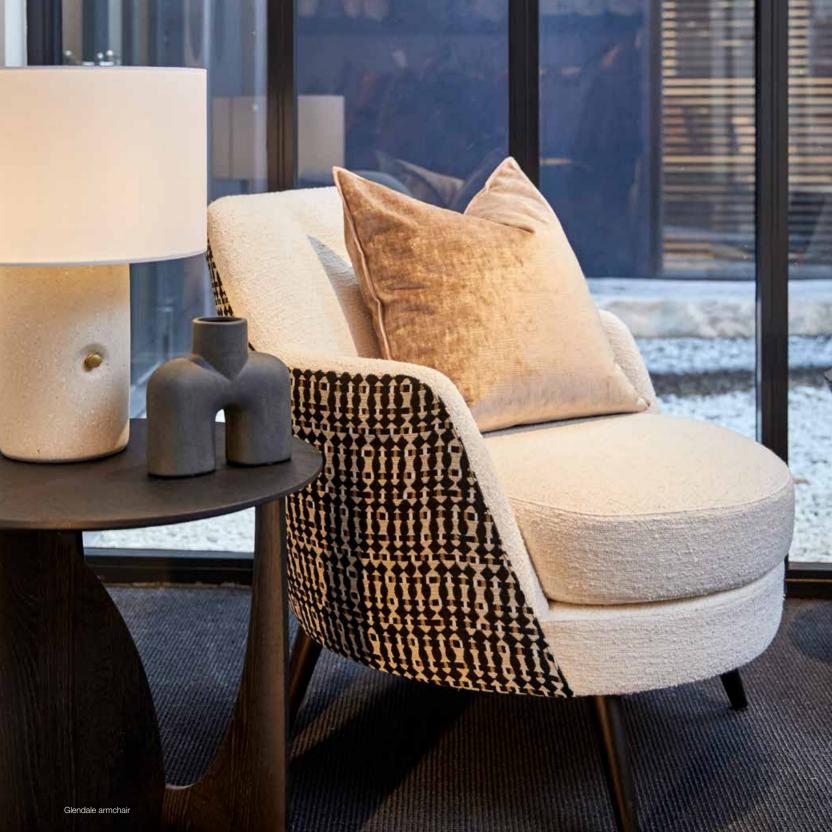

t | Arm  | Consum. |
| 75    | 90    | 87     | 42   | 58   | 4,5 m   |

Beech Wood and Scandinavian hardpine frame. Mortise and tenon construction. Beech wood feet. Stretch belts seat and back. Foam seat and fully upholstered. Also available in swivel (see next page).





## **GARFIELD SWIVEL**



|       |       |        | Hei  | ight | Fabric  |
|-------|-------|--------|------|------|---------|
| Width | Depth | Height | Seat | Arm  | Consum. |
| 75    | 90    | 90     | 44   | 63   | 4,5 m   |

Beech wood and scandinavian hardpine frame, mortise and tenon construction. Oak wood swivel feet with inner metal frame. Stretch belts seat & back. HR 40 kg foam (fixed seat) & HR 30 & 25 kg (back) with a polyester wadding. Fully upholstered. Also available with fixed feet, see Garfield.







## **GLENDALE**





|       |       |        | Height |     | Fabric  |
|-------|-------|--------|--------|-----|---------|
| Width | Depth | Height | Seat   | Arm | Consum. |
| 72    | 82    | 76     | 42     | 59  | 4.5 m   |

Beech wood and scandinavian hardpine frame, with tenon and mortise joint. Interlocked Elastic straps have been used for seating and backrest. Seat Cushion upholstered with HR 35 kg foam with a polyester wadding. Backseat upholstered with a 25 kg soft foam with polyster wadding.





## **MODESTO**





|       |       |        | Height | Fabric  |
|-------|-------|--------|--------|---------|
| Width | Depth | Height | Seat   | Consum. |
| 52    | 60    | 67     | 39     | 1,5 m   |

Beech wood and scandinavian hardpine frame, mortise and tenon construction. Bee