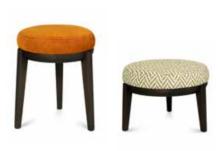

Boyd, Bubley, Chandler, Douglas, Dove, Ellis, Evans, Glasgow, Hicks, Homer, Javris, Luks, Mac Dean, Mayne, Neel, Pollock, Powel, Sickert, Simpson.

Customer own material (COM) subject to sample approval.

Beech wood and scandinavian hardpine frame, mortise and tenon construction. Beech wood feet. Stretch belts seat. Fully upholstered.





# **TACOMA**



|       |       | Height | Fabric  |
|-------|-------|--------|---------|
| Width | Depth | Seat   | Consum. |
| 40    | 40    | 70     | 0,5 m   |

Beech wood frame, mortise and tenon construction. Beech wood feet. Stretch belts seat. HR 40kg foam seat with a polyester wadding. Fully upholstered. Black epoxy footrest.













apache NEW!



austin



carmel



collin



copperfield



stockton with buttons















kentucky



trinity



# **ALVIN**



Scandinavian hardpine frame, Interlocked Elastic straps. HR 35 kg foam seat with a polyester wadding.

40

40

40

40

2,5 m

2,5 m

42

42

alvin bench 110

alvin bench 135

110

135

### FINISHING

Beech wood collection





# APACHE NEW!



|              |       | Height | Fabric  |
|--------------|-------|--------|---------|
|              | Width | Seat   | Consum. |
| apache       | Ø50   | 41     | 1,2 m   |
| apache large | Ø80   | 33     | 1,8 m   |

NOTE | the fabrics used should be 100% plain because of the small base.

Scandinavian hardpine frame & MDF (frame). MDF covered with raffia / oak wood base (legs). Interlocked elastic straps. 40 kg foam seat with a polyester wadding





# **AUSTIN**





|        |       |       |        | Height | Cushio