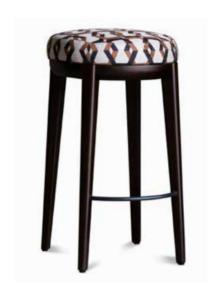

bric         |
|------------------------|----------|----------|------------|----------|----------------|
|                        | Width    | Depth    | Height     | Seat     | Consum.        |
| Highchair<br>Bar chair | 46<br>46 | 61<br>61 | 109<br>119 | 70<br>80 | 1,5 m<br>1,5 m |
|                        |          |          |            |          |                |

NOTE | Unavailable with the following fabrics: Adams, Apple, Blake, Boyd, Bubley, Chandler, Douglas, Dove, Ellis, Evans, Glasgow, Hicks, Homer, Javris, Luks, Mac Dean, Mayne, Neel, Pollock, Powel, Sickert, Simpson.

Customer own material (COM) subject to sample approval.

Beech wood and scandinavian hardpine frame, mortise and tenon construction. Beech wood feet. Stretch belts seat. Fully upholstered.





# **TACOMA**



|       |       | Height | Fabric  |
|-------|-------|--------|---------|
| Width | Depth | Seat   | Consum. |
| 40    | 40    | 70     | 0,5 m   |

Beech wood frame, mortise and tenon construction. Beech wood feet. Stretch belts seat. HR 40kg foam seat with a polyester wadding. Fully upholstered. Black epoxy footrest.













apache NEW!



austin



carmel



collin



copperfield



stockton with buttons















kentucky



trinity



# **ALVIN**



Scandinavian hardpine frame, Interlocked Elastic straps. HR 35 kg foam seat with a polyester wadding.

40

40

40

40

2,5 m

2,5 m

42

42

alvin bench 110

alvin bench 135

110

135

### FINISHING

Beech wood collection





# APACHE NEW!



|              |       | Height | Fabric  |
|--------------|-------|--------|--------