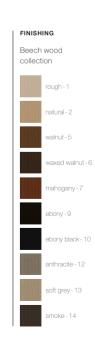

### ASH **BEECH** OAK WOOD WOOD WOOD natural - 2 ebony-9 rough - 1 ebony-9 anthracite - 1 walnut - 5 ebony black - 10 natural - 2 ebony black - 10 ebony-2 waxed walnut - 6 smoke - 14 walnut - 5 anthracite - 12 chestnut - 3 mahogany - 7 waxed walnut - 6 soft grey - 13 natural - 4