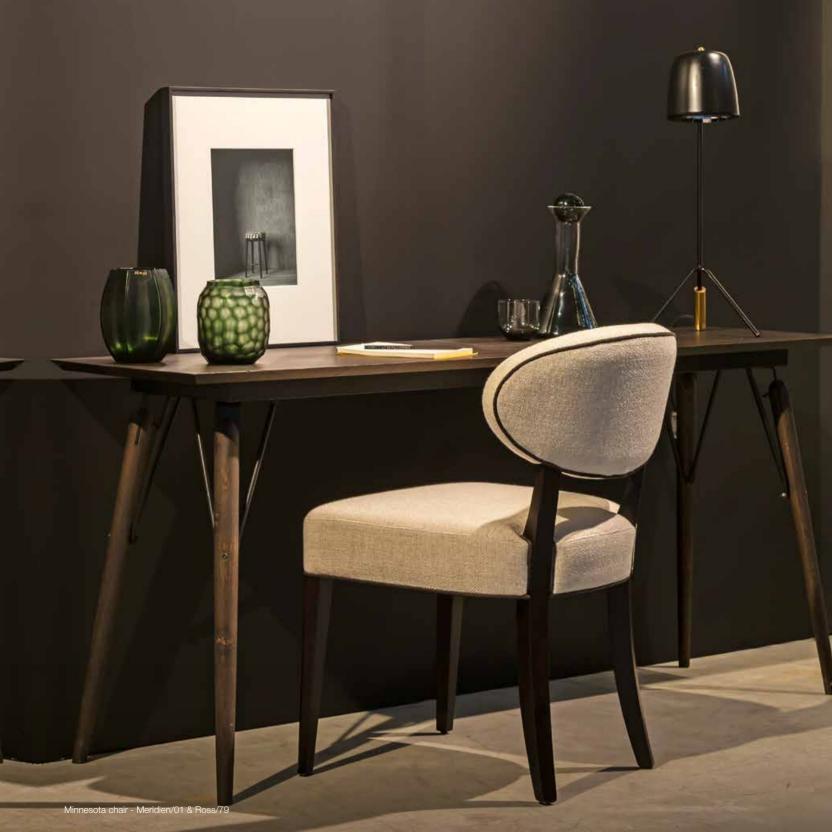

# LEON STYNEN'S ICONIC CHAIR REEDITION

Collab, with Marie's Corner & Kvadraat

This iconic chair was originally designed in 1953 to furnish the lounges and libraries that welcomed visitors and regular patrons of the gaming rooms at the Kursaal Casino in the "Queen of the Beaches." As such, it is now being reissued in its original form. It will seamlessly integrate into the renovated spaces, embodying the spirit of modernity instilled by Leon Stynen from the very first sketches of this prestigious venue for celebrations, art, and light.

Seventy years have given this seat a modernist and humanist clarity. Designed for the Kursaal Casino in Ostend, inaugurated in 1953, it meets today's standards of comfort and uniformity.

In 2024, it makes its revival at Marie's Corner, where the qualities of traditional wood craftsmanship are seamlessly combined with the modernity of refined and balanced lines. A natural harmony that balances a seat without the gestures of voyeuristic and already forgotten modernism.

### **EXCLUSIVE COLLABORATION**

The KVADRAAT fabric range completes this adagio of bold modernism. KVADRAAT fabrics bring us from Denmark the most rigorous yarn structures, and the only ones that will ensure the perfect durability of stylistic tensions and colors over time. Today, we talk a lot about timelessness. This is precisely what you have here, thanks to the union of LEON STYNEN Architecte, Marie's Corner, and KVADRAAT.