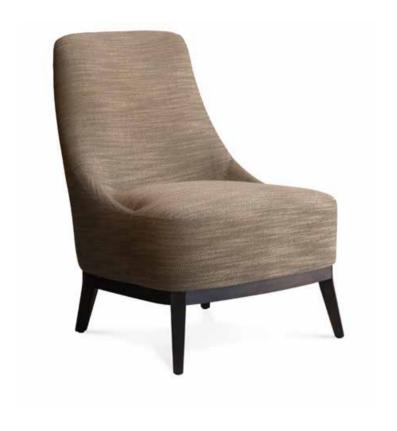

ht | Seat   | Arm | Consum. |  |
| 77    | 74    | 76     | 46     | 67  | 3,8 m   |  |

Swivel armchair. Beech wood and scandinavian hardpine frame, mortise and tenon construction. Ash wood feet with inner metal frame. Stretch belts seat and back. HR Foam fixed seat & back. Fully upholstered.







## CARMEL





|       |       |        | Height |     | Cushions | Fabric  |
|-------|-------|--------|--------|-----|----------|---------|
| Width | Depth | Height | Seat   | Arm | Seat     | Consum. |
| 68    | 74    | 74     | 43     | 51  | 1        | 3 m     |

Oak frame and feet, mortise & tenon construction. Stretch belts seat. Foam seat cushion. Fibre back cushion. Fully upholstered.

## FINISHING Oak wood collection anthracite - 1 ebony - 2 chestnut - 3 natural - 4



## **CONWAY**



|       |       |        | Height | Fabric  |
|-------|-------|--------|--------|---------|
| Width | Depth | Height | Seat   | Consum. |
| 70    | 75    | 92     | 47     | 3 m     |

NOTE | Customer own material (COM) subject to sample approval.

Beech wood and scandinavian hardpine frame, mortise and tenon construction. Stretch belts seat and back. Fixed seat cushion with a combination of HR 40kg & 55 kg soft foam with a polyester wadding. Back with a 55 kg soft foam with polyster wadding.





## **DARTMOUTH**



|       |       |        | Height | Fabric  |
|-------|-------|--------|--------|---------|
| Width | Depth | Height | Seat   | Consum. |
| 58    | 68    | 77     | 39     | 3 m     |

Beech wood and scandinavian hardpine frame, mortise and tenon construction. Beech wood fee