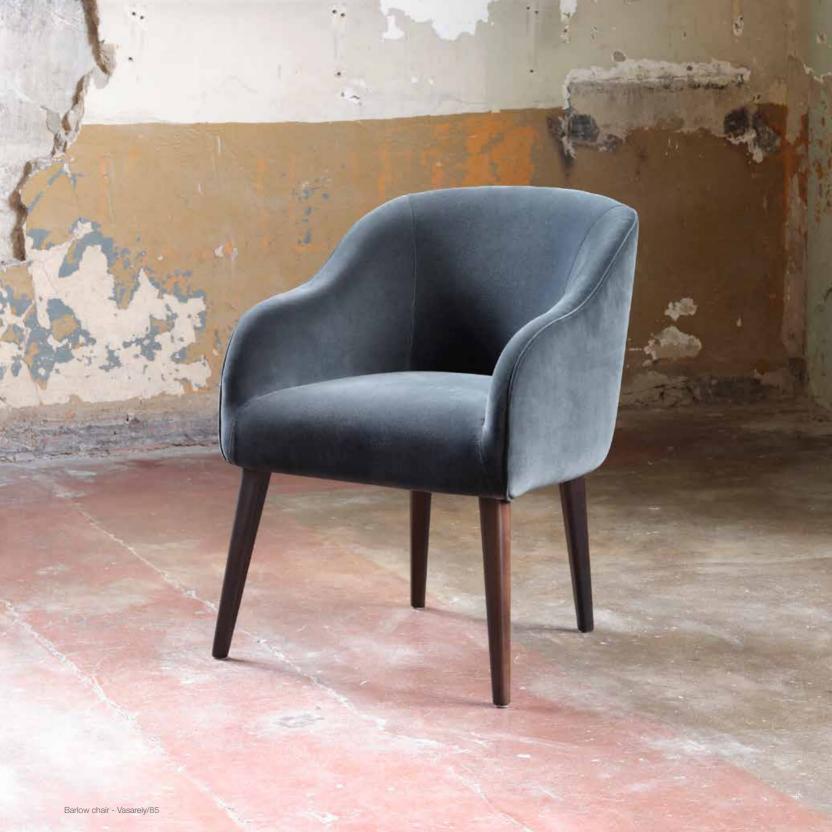

#### VASARFIY

A very soft but resistant cotton velvet of the most scenic effect, declined in 28 trendy colours.