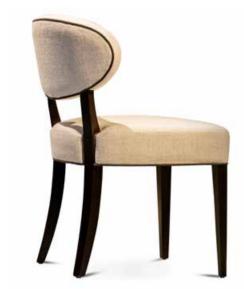

# LEON STYNEN'S ICONIC CHAIR REEDITION

Collab, with Marie's Corner & Kvadraat

This iconic chair was originally designed in 1953 to furnish the lounges and libraries that welcomed visitors and regular patrons of the gaming rooms at the Kursaal Casino in the "Queen of the Beaches." As such, it is now being reissued in its original form. It will seamlessly integrate into the renovated spaces, embodying the spirit of modernity instilled by Leon Stynen from the very first sketches of this prestigious venue for celebrations, art, and light.

Seventy years have given this seat a modernist and humanist clarity. Designed for the Kursaal Casino in Ostend, inaugurated in 1953, it meets today's standards of comfort and uniformity.

In 2024, it makes its revival at Marie's Corner, where the qualities of traditional wood craftsmanship are seamlessly combined with the modernity of refined and balanced lines. A natural harmony that balances a seat without the gestures of voyeuristic and already forgotten modernism.

### **EXCLUSIVE COLLABORATION**

The KVADRAAT fabric range completes this adagio of bold modernism. KVADRAAT fabrics bring us from Denmark the most rigorous yarn structures, and the only ones that will ensure the perfect durability of stylistic tensions and colors over time. Today, we talk a lot about timelessness. This is precisely what you have here, thanks to the union of LEON STYNEN Architecte, Marie's Corner, and KVADRAAT.