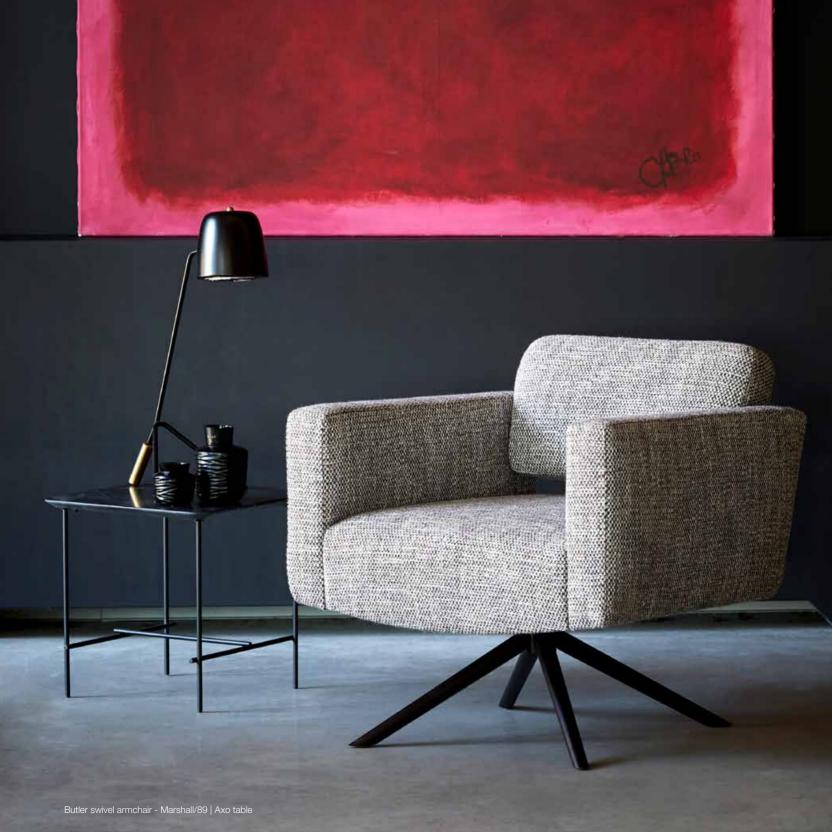

a.

# **BAKER LOUNGE**



Beech wood and scandinavian hardpine frame, mortise and tenon construction. Stretch belts seat and back. Fix seat with HR 40 kg foam with polyester wadding. Back with 25 kg soft foam and polyester wadding. Also available in sofa.





# **BALDWIN**



|       |       |        | Height |     | Cushions | Fabric  |
|-------|-------|--------|--------|-----|----------|---------|
| Width | Depth | Height | Seat   | Arm | Other    | Consum. |
| 75    | 85    | 89     | 42     | 63  | 1        | 3,5 m   |

Walnut Wood and scandinavian hardpine frame, mortise and tenon construction. Stretch belts seat and back. Fixed seat cushion with a combination of HR 40kg & 55 kg soft foam with a polyester wadding. Backseat upholstered with a 55 kg soft foam with polyster wadding.





# **BUTLER**





|       |       |        | Height |     | rabile  |  |
|-------|-------|--------|--------|-----|---------|--|
| Width | Depth | Height | Seat   | Arm | Consum. |  |
| 77    | 74    | 76     | 46     | 67  | 3,8 m   |  |

Swivel armchair. Beech wood and scandinavian hardpine frame, mortise and tenon construction. Ash wood feet with inner metal frame. Stretch belts seat and back. HR Foam fixed seat & back. Fully upholstered.







## CARMEL





|       |       |        | Height |     | Cushions | Fabric  |
|-------|-------|--------|--------|-----|----------|---------|
| Width | Depth | Height | Seat   | Arm | Seat     | Consum. |
| 68    | 74    | 74     | 43     | 51  | 1        | 3 m     |

Oak frame and feet, mortise & tenon construction. Stretch belts seat. Foam sea