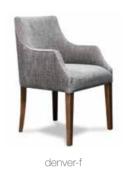

d walnut - 6 mahogany - 7 ebony - 9 ebony black - 10 anthracite - 12 soft grey - 13 smoke - 14



## **HALIFAX**





Beech wood and scandinavian hardpine frame, mortise and tenon construction. Beech wood feet. Stretch belts seat and back. Feather and fibre seat cushion. Fully upholstered.

AVAILABLE LEGS | Burton |













# **JACKSON**





|       |       |        | Height |     | Cushions | Fabric  |
|-------|-------|--------|--------|-----|----------|---------|
| Width | Depth | Height | Seat   | Arm | Seat     | Consum. |
| 70    | 92    | 113    | 44     | 60  | 1        | 6 m     |

Beech wood and scandinavian hardpine frame, mortise and tenon construction. Beech wood feet. Stretch seat and belts back. Foam seat cushion. Fully upholstered.



























































## **ALBANY**



|       |       |        | Height | Fabric  |
|-------|-------|--------|--------|---------|
| Width | Depth | Height | Seat   | Consum. |
| 47    | 56    | 86     | 48     | 1,2 m   |

Beech wood and scandinavian hardpine frame, mortise & tenon construction. Beech wood feet. Stretch belts seat and back. Fully upholstered.









# **ARMSTRONG**



|       |       |        | Height | Fabric  |
|-------|-------|--------|--------|---------|
| Width | Depth | Height | Seat   | Consum. |
| 42    | 50    | 85     | 48     | 0,5 m   |

Beech wood frame and base. Fully upholstered. Stackable.









## **BARLOW**





|       |       |        | Height |     | Fabric  |
|-------|-------|--------|--------|-----|---------|
| Width | Depth | Height | Seat   |